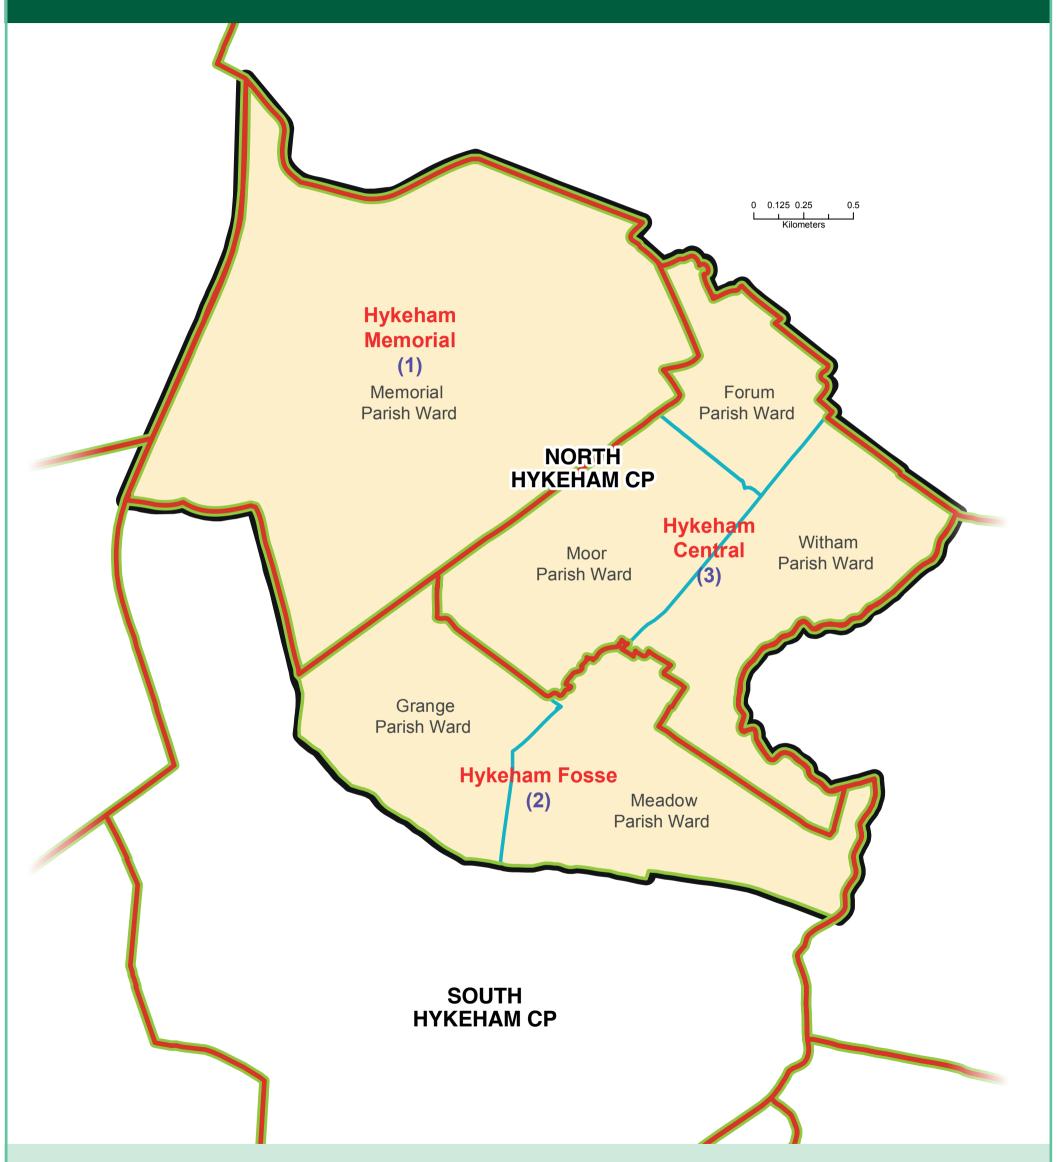

## North Hykeham District and Parish Wards – from May 2023

Key:

TOWN COUNCIL BOUNDARY
DISTRICT WARD BOUNDARY
PARISH BOUNDARY
PARISH WARD BOUNDARY
DISTRICT WARD BOUNDARY AND PARISH WARD BOUNDARY
DISTRICT WARD NAME
NUMBER OF DISTRICT WARD CLLRS SHOWN IN BRACKETS A