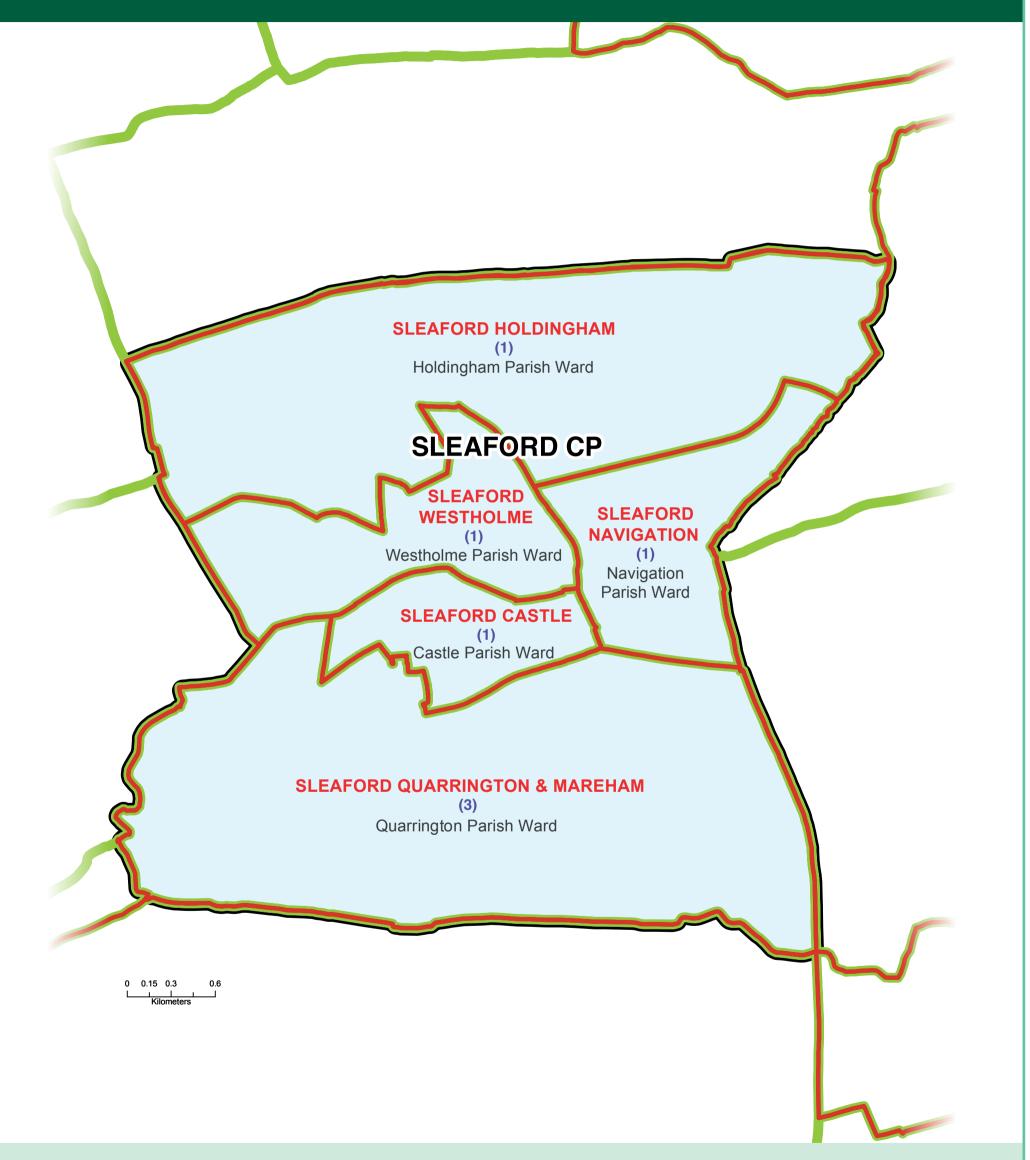

## Sleaford District and Parish Wards – from May 2023

TOWN COUNCIL BOUNDARY DISTRICT WARD BOUNDARY PARISH BOUNDARY

DISTRICT WARD BOUNDARY AND PARISH WARD BOUNDARY

DISTRICT WARD NAME

(00) NUMBER OF DISTRICT WARD CLLRS SHOWN IN BRACKETS AFTER WARD NAME NAME PARISH NAME