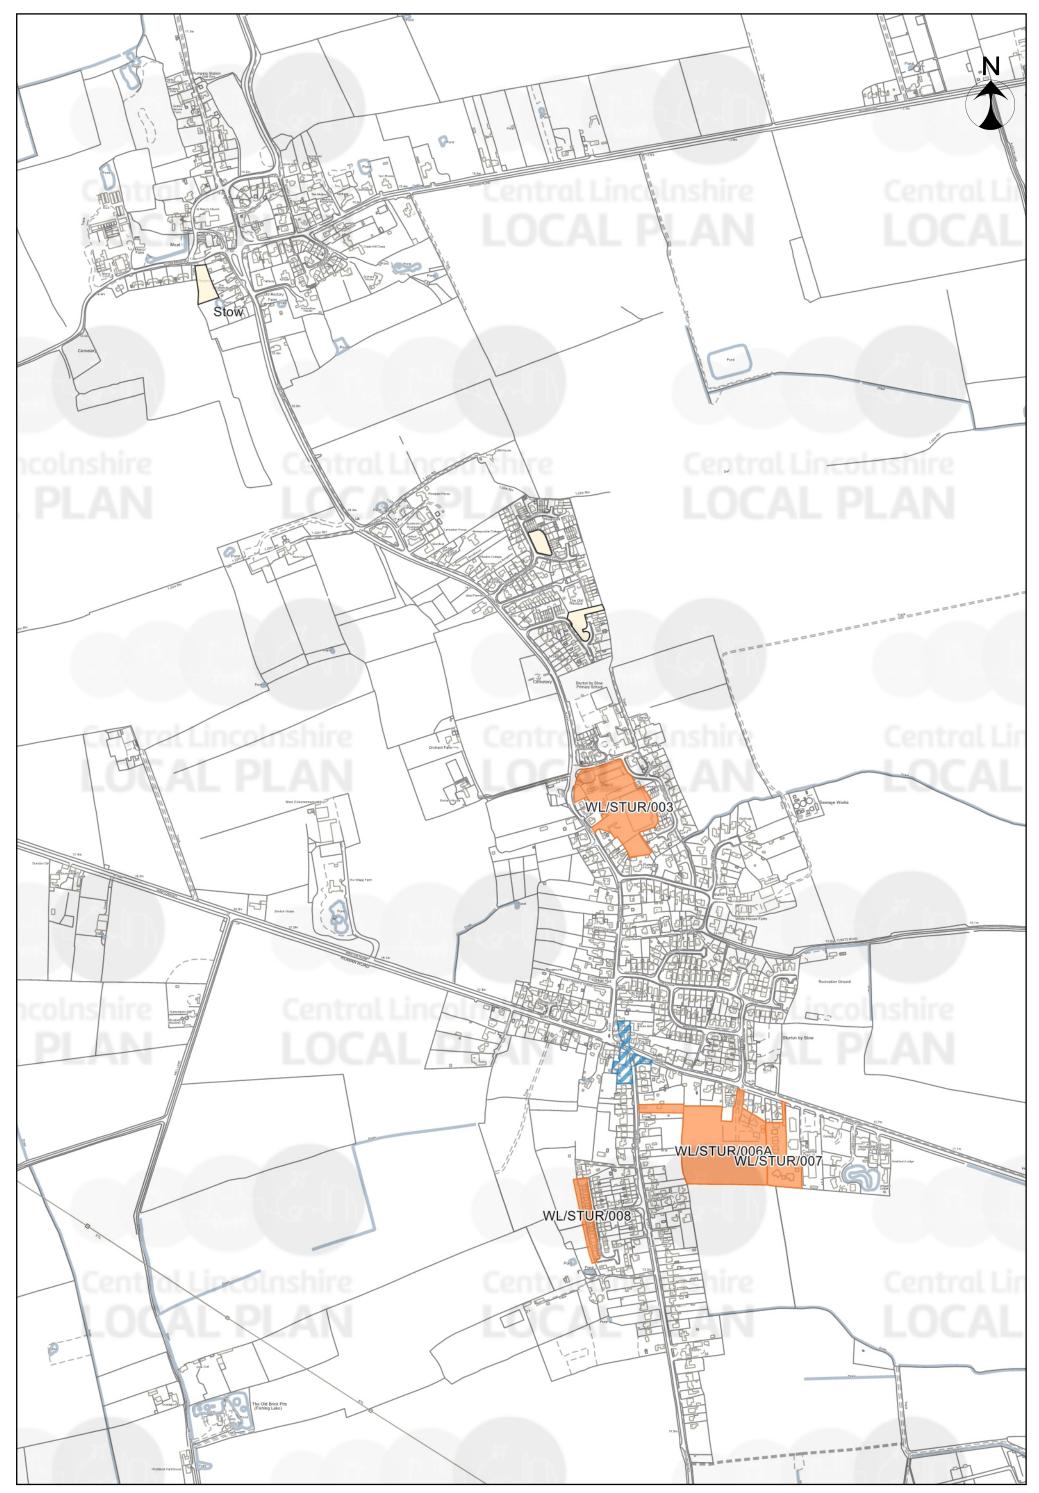

## 81 - Stow and Sturton by Stow

Local Plan Policies Map, April 2023. Please see interactive map for Neighbourhood Plan and Minerals and Waste Plan Policies Maps.

Contains OS data © Crown copyright and database rights 28 March 2023. You are granted a non-exclusive, royalty free, revocable licence solely to view the Licensed Data for non-commercial purposes for the period during which City of Lincoln Council, West Lindsey and North Kesteven District Councils makes it available. You are not permitted to copy, sub-license, distribute, sell or otherwise make available the Licensed Data to third parties in any form. Third party rights to enforce the terms of this licence shall be reserved to OS. City of Lincoln Council Licence No. LA 100018414. North Kesteven District Council Licence No. LA 100018701.