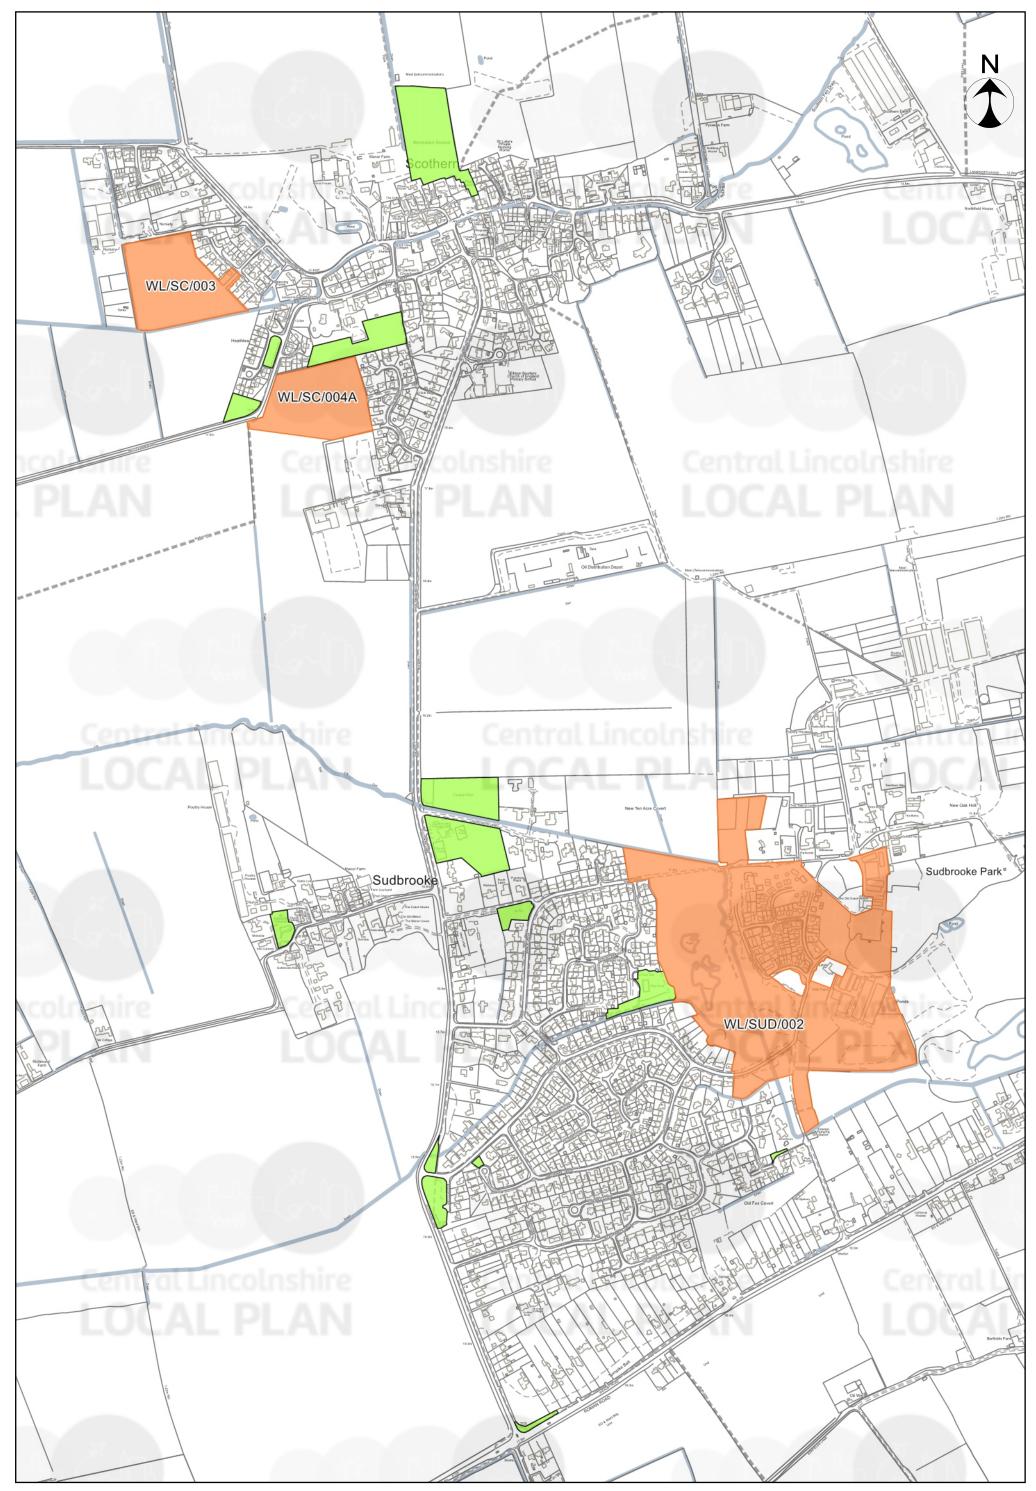

## 69 - Scothern and Sudbrooke

Local Plan Policies Map, April 2023. Please see interactive map for Neighbourhood Plan and Minerals and Waste Plan Policies Maps.

Contains OS data © Crown copyright and database rights 28 March 2023. You are granted a non-exclusive, royalty free, revocable licence solely to view the Licensed Data for non-commercial purposes for the period during which City of Lincoln Council, West Lindsey and North Kesteven District Councils makes it available. You are not permitted to copy, sub-license, distribute, sell or otherwise make available the Licensed Data to third parties in any form. Third party rights to enforce the terms of this licence shall be reserved to OS. City of Lincoln Council Licence No. LA 100018414. North Kesteven District Council Licence No. LA 100018701.