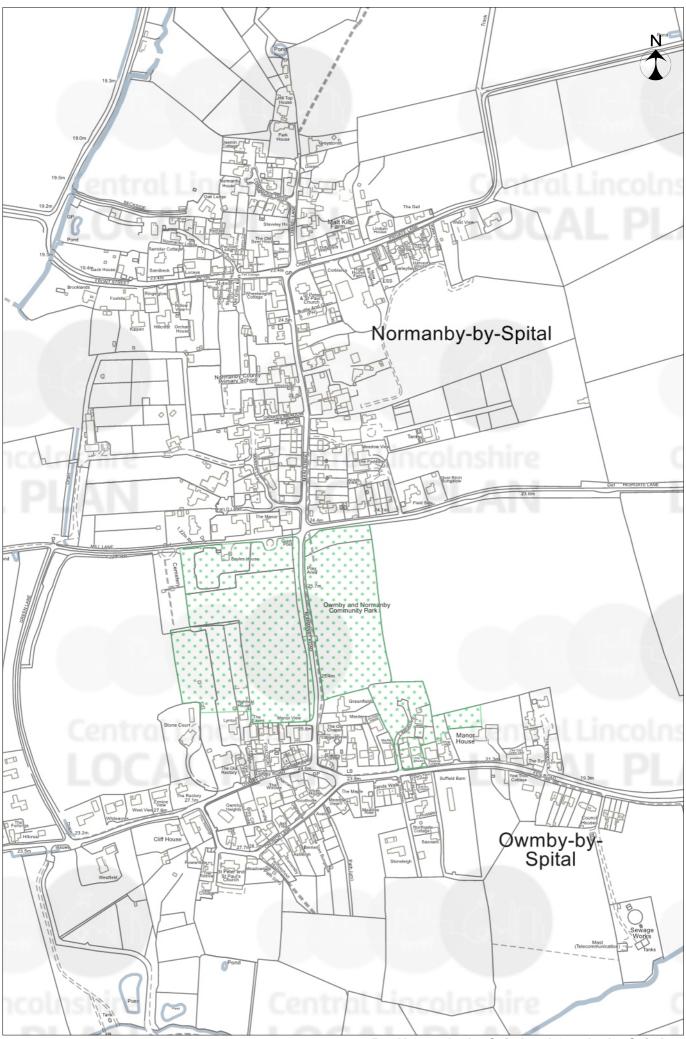

**58 - Normanby-by-Spital and Owmby-by-Spital** Local Plan Policies Map, April 2023. Please see interactive map for Neighbourhood Plan and Minerals and Waste Plan Policies Maps.