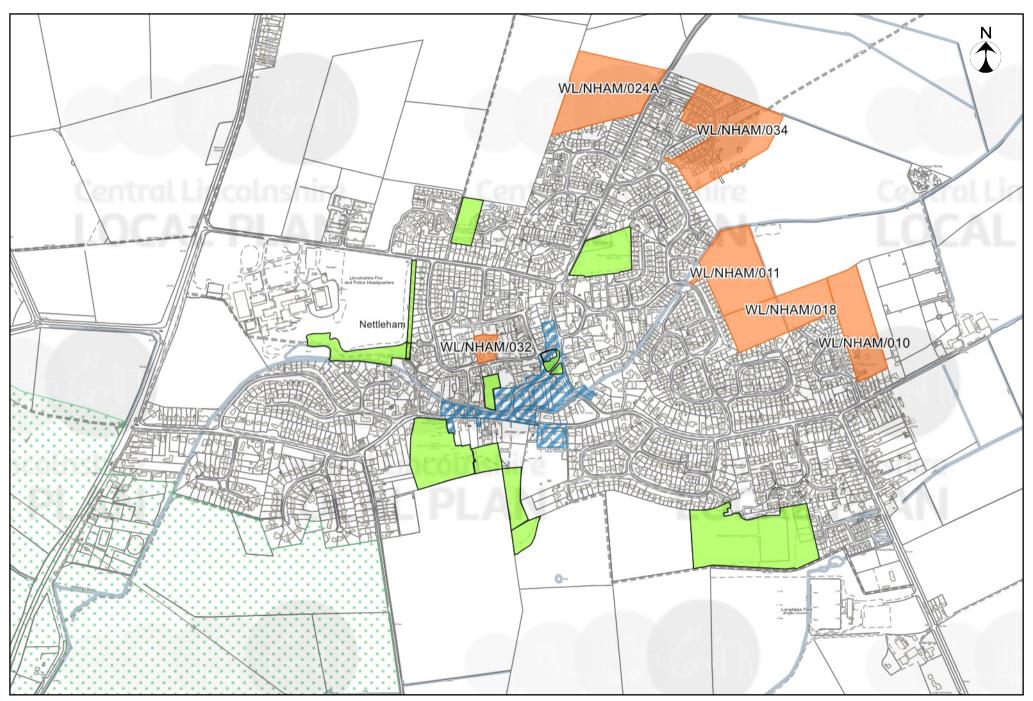

## 54 - Nettleham

Contains OS data © Crown copyright and database rights 28 March 2023. You are granted a non-exclusive, royalty free, revocable licence solely to view the Licensed Data for non-commercial purposes for the period during which City of Lincoln Council, West Lindsey and North Kesteven District Councils makes it available. You are not permitted to copy, sub-license, distribute, sell or otherwise make available the Licensed Data to third parties in any form. Third party rights to enforce the terms of this licence shall be reserved to OS. City of Lincoln Council Licence No. LA 100018414. North Kesteven District Council Licence No. LA 100018701.