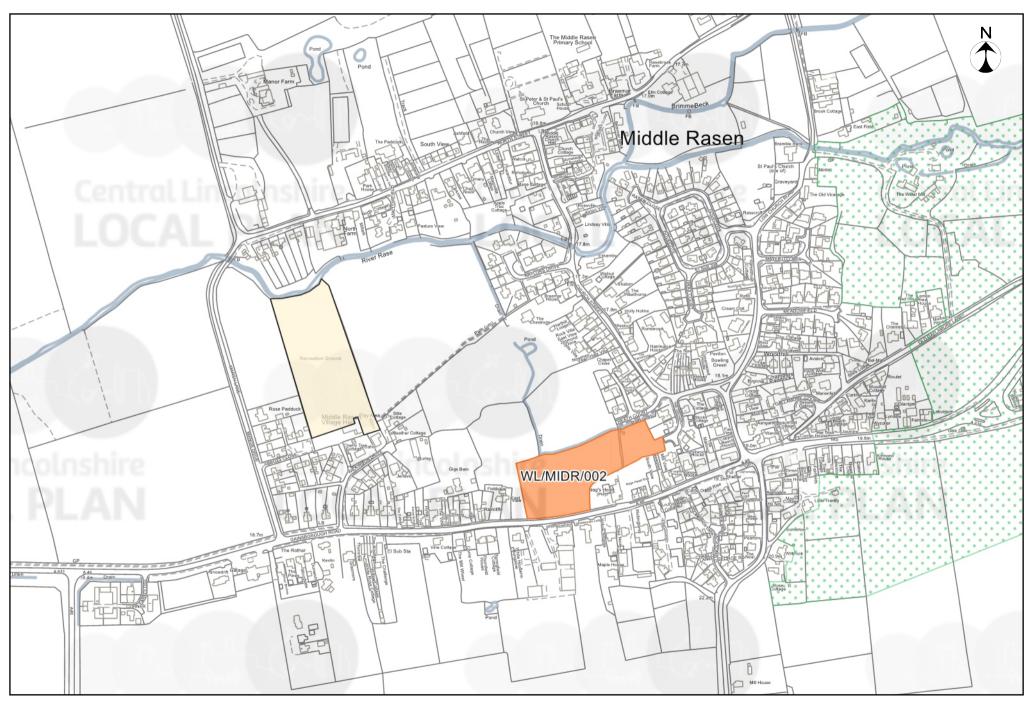

## 53 - Middle Rasen

Contains OS data © Crown copyright and database rights 28 March 2023. You are granted a non-exclusive, royalty free, revocable licence solely to view the Licensed Data for non-commercial purposes for the period during which City of Lincoln Council, West Lindsey and North Kesteven District Councils makes it available. You are not permitted to copy, sub-license, distribute, sell or otherwise make available the Licensed Data to third parties in any form. Third party rights to enforce the terms of this licence shall be reserved to OS. City of Lincoln Council Licence No. LA 100018414. North Kesteven District Council Licence No. LA 100018701.