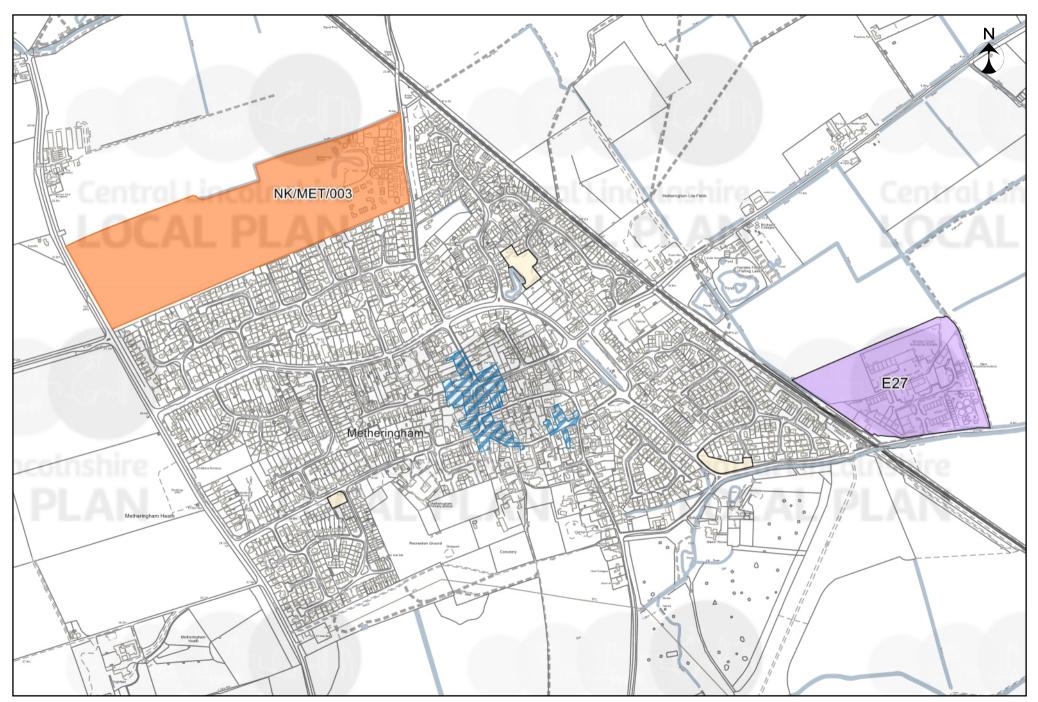

## 52 - Metheringham

Contains OS data © Crown copyright and database rights 28 March 2023. You are granted a non-exclusive, royalty free, revocable licence solely to view the Licensed Data for non-commercial purposes for the period during which City of Lincoln Council, West Lindsey and North Kesteven District Councils makes it available. You are not permitted to copy, sub-license, distribute, sell or otherwise make available the Licensed Data to third parties in any form. Third party rights to enforce the terms of this licence shall be reserved to OS. City of Lincoln Council Licence No. LA 100018414. North Kesteven District Council Licence No. LA 100018701.