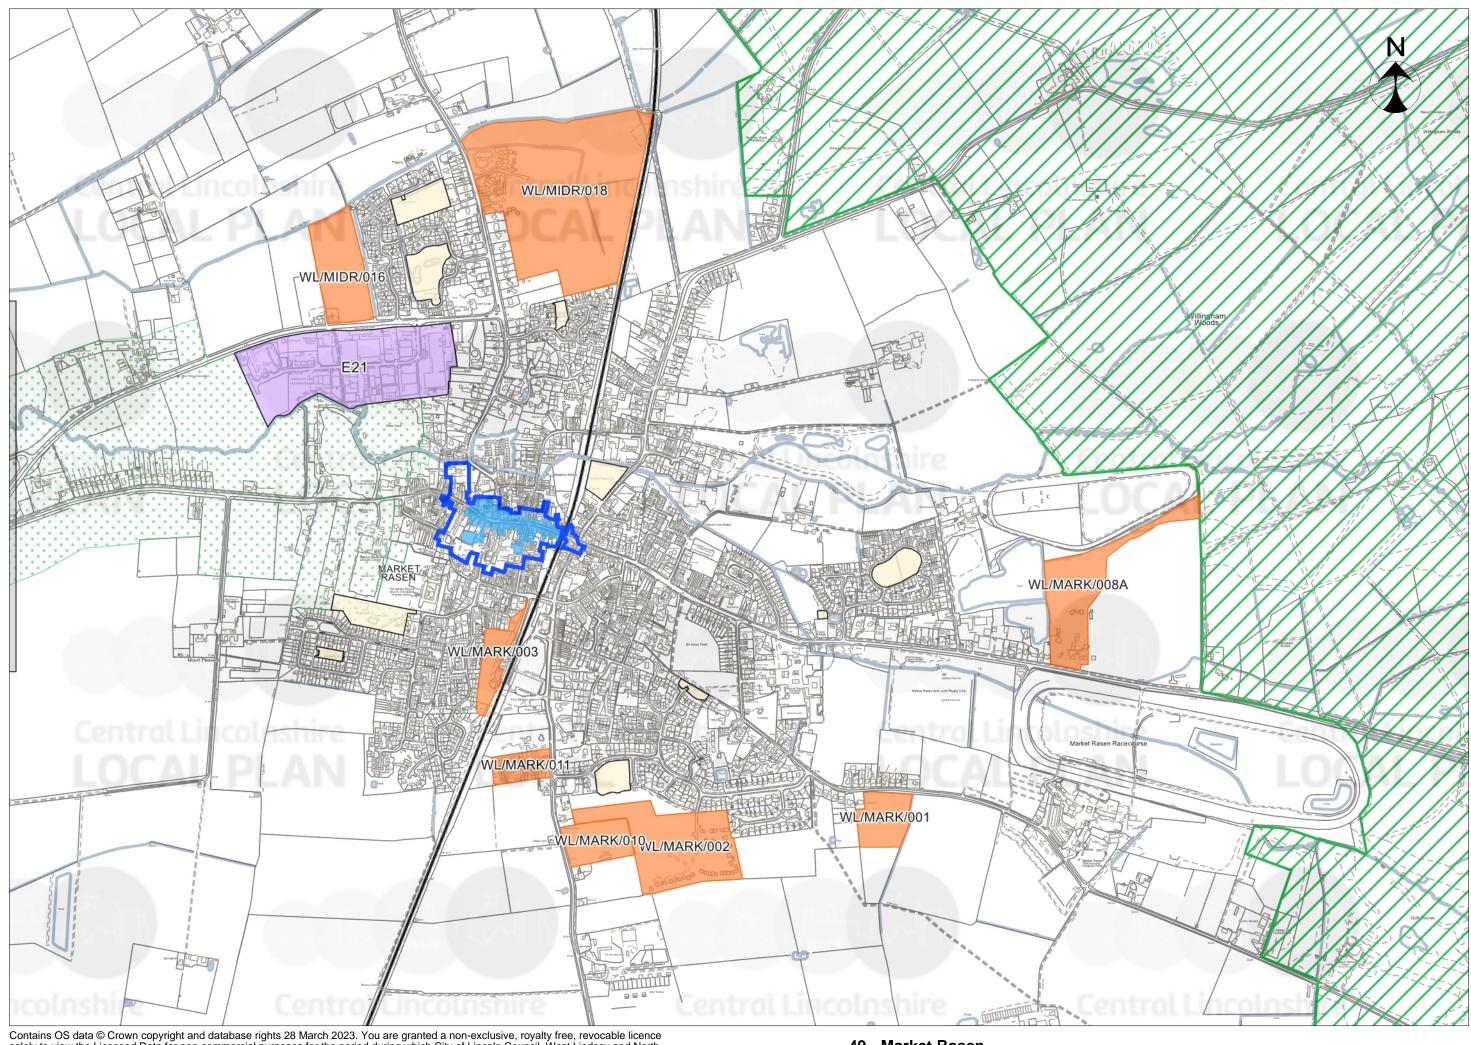

49 - Market Rasen

Local Plan Policies Map, April 2023. Please see interactive map for Neighbourhood Plan and Minerals and Waste Plan Policies Maps.