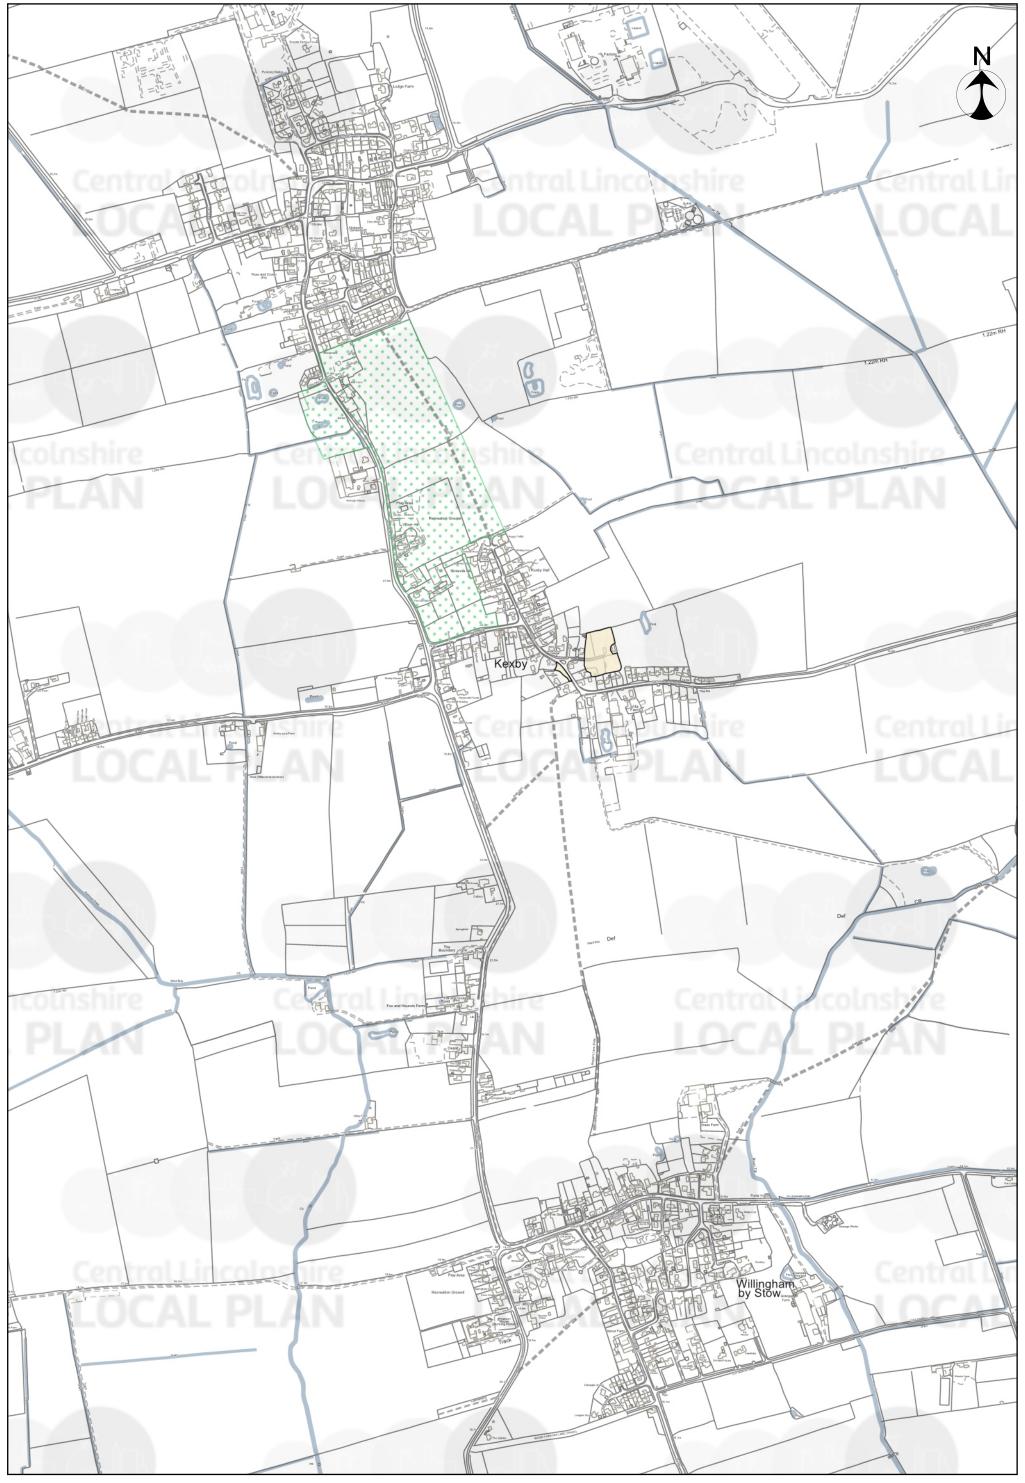

39 - Kexby, Upton and Willingham by Stow

Local Plan Policies Map, April 2023. Please see interactive map for Neighbourhood Plan and Minerals and Waste Plan Policies Maps.

Contains OS data © Crown copyright and database rights 28 March 2023. You are granted a non-exclusive, royalty free, revocable licence solely to view the Licensed Data for non-commercial purposes for the period during which City of Lincoln Council, West Lindsey and North Kesteven District Councils makes it available. You are not permitted to copy, sub-license, distribute, sell or otherwise make available the Licensed Data to third parties in any form. Third party rights to enforce the terms of this licence shall be reserved to OS. City of Lincoln Council Licence No. LA 100018414. North Kesteven District Council Licence No. LA 100018701.