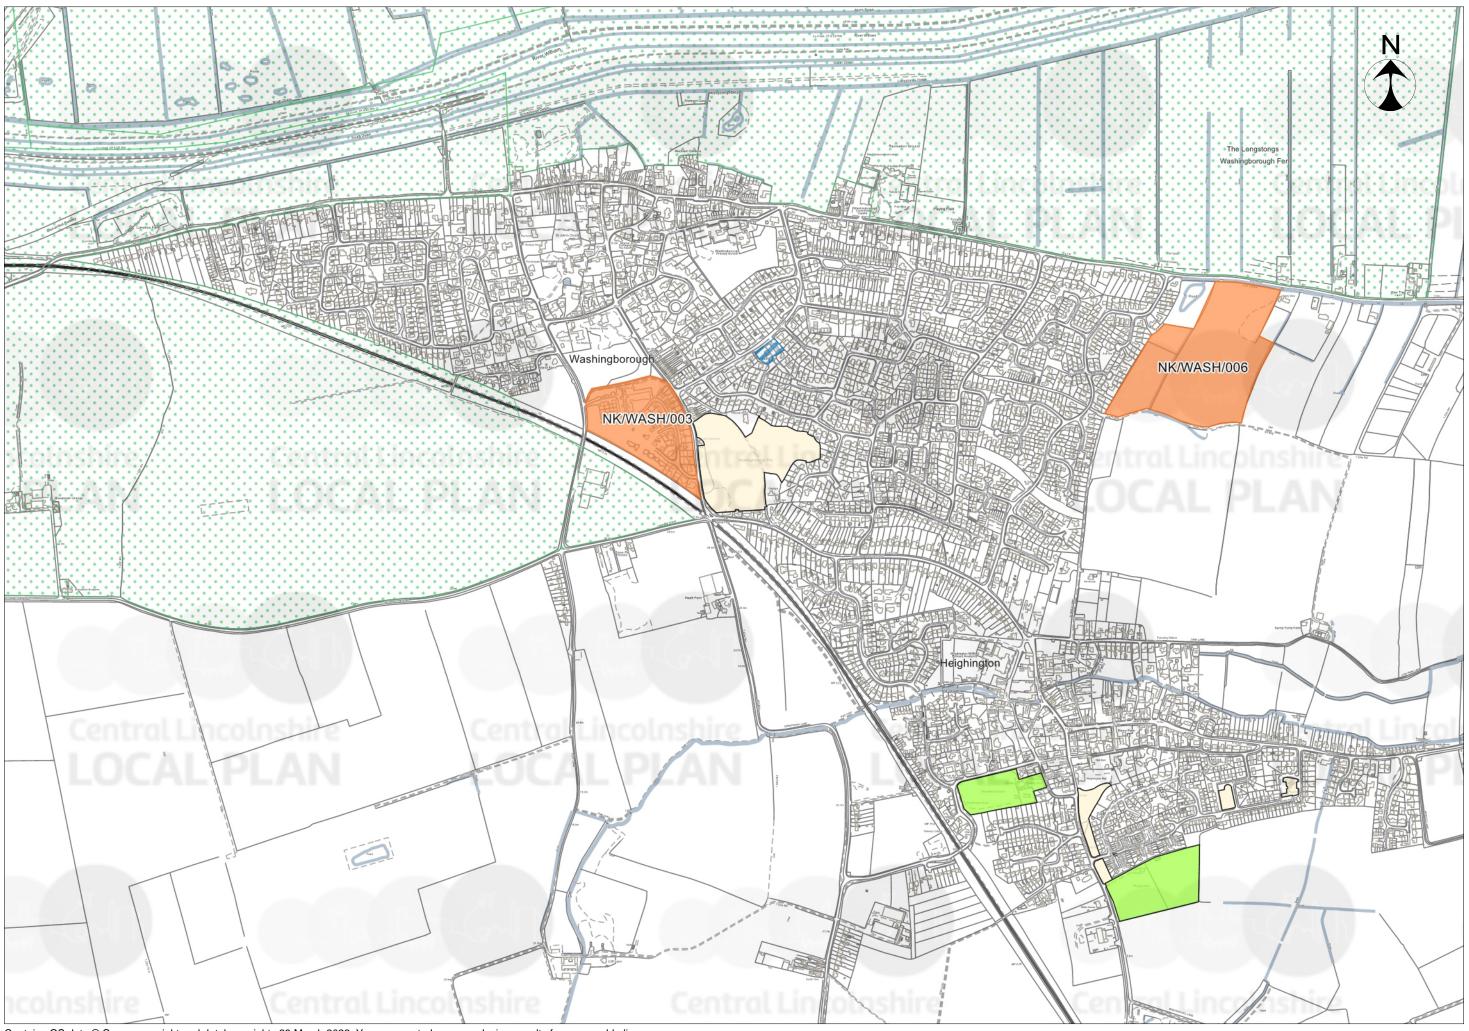

## 33 - Heighington and Washingborough

Local Plan Policies Map, April 2023. Please see interactive map for Neighbourhood Plan and Minerals and Waste Plan Policies Maps.