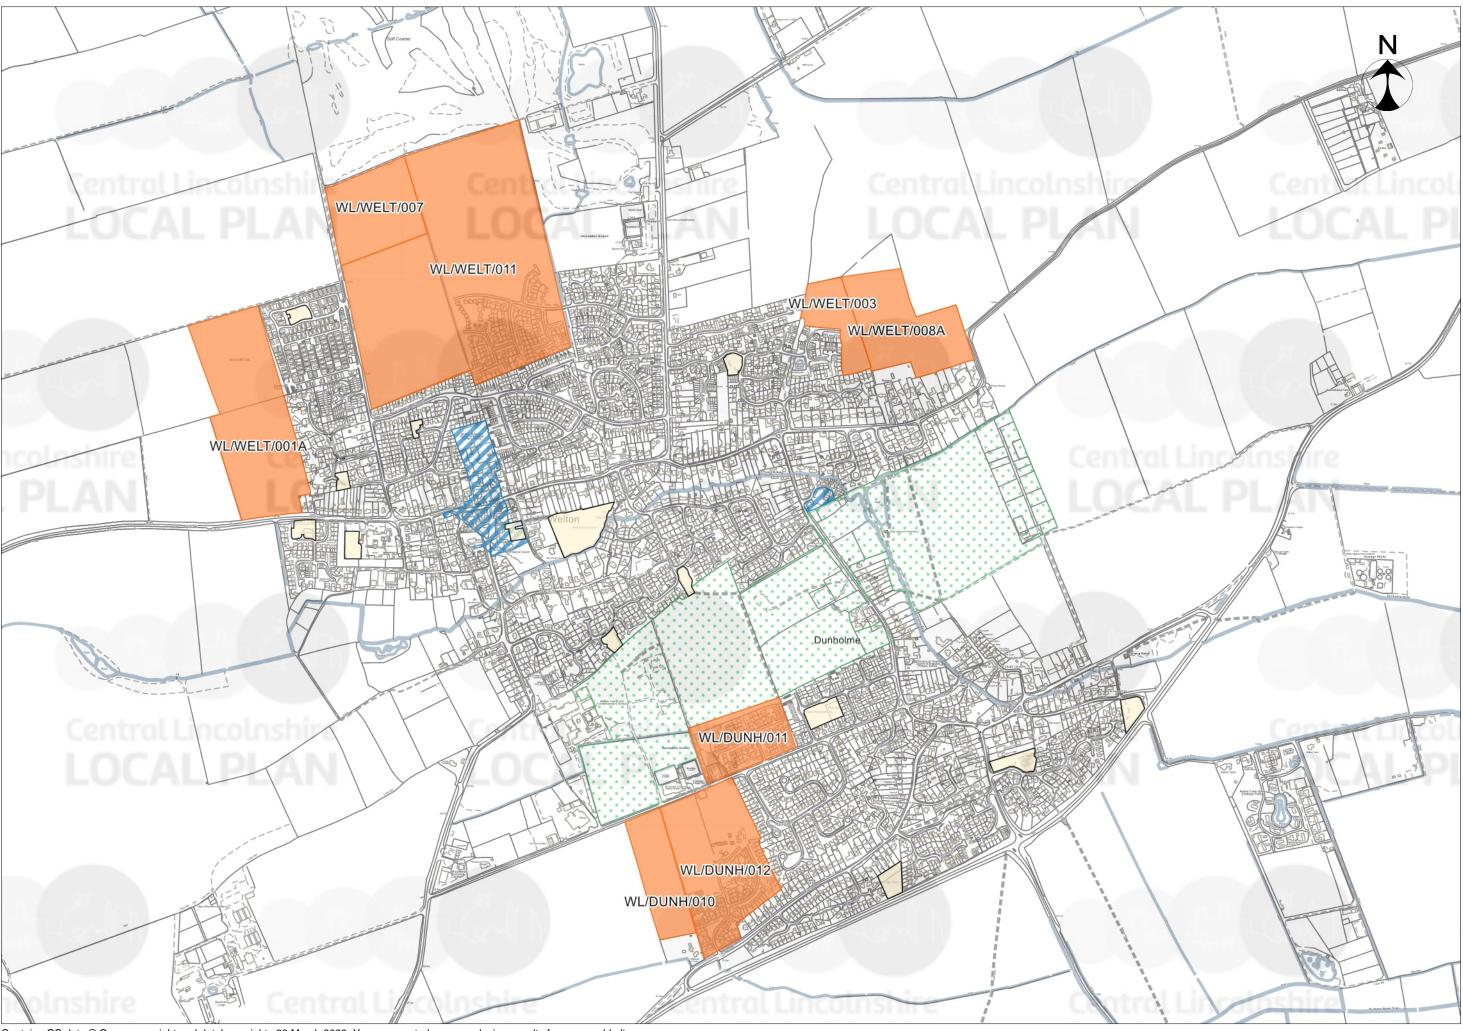

## 24 - Dunholme and Welton

Local Plan Policies Map, April 2023. Please see interactive map for Neighbourhood Plan and Minerals and Waste Plan Policies Maps.