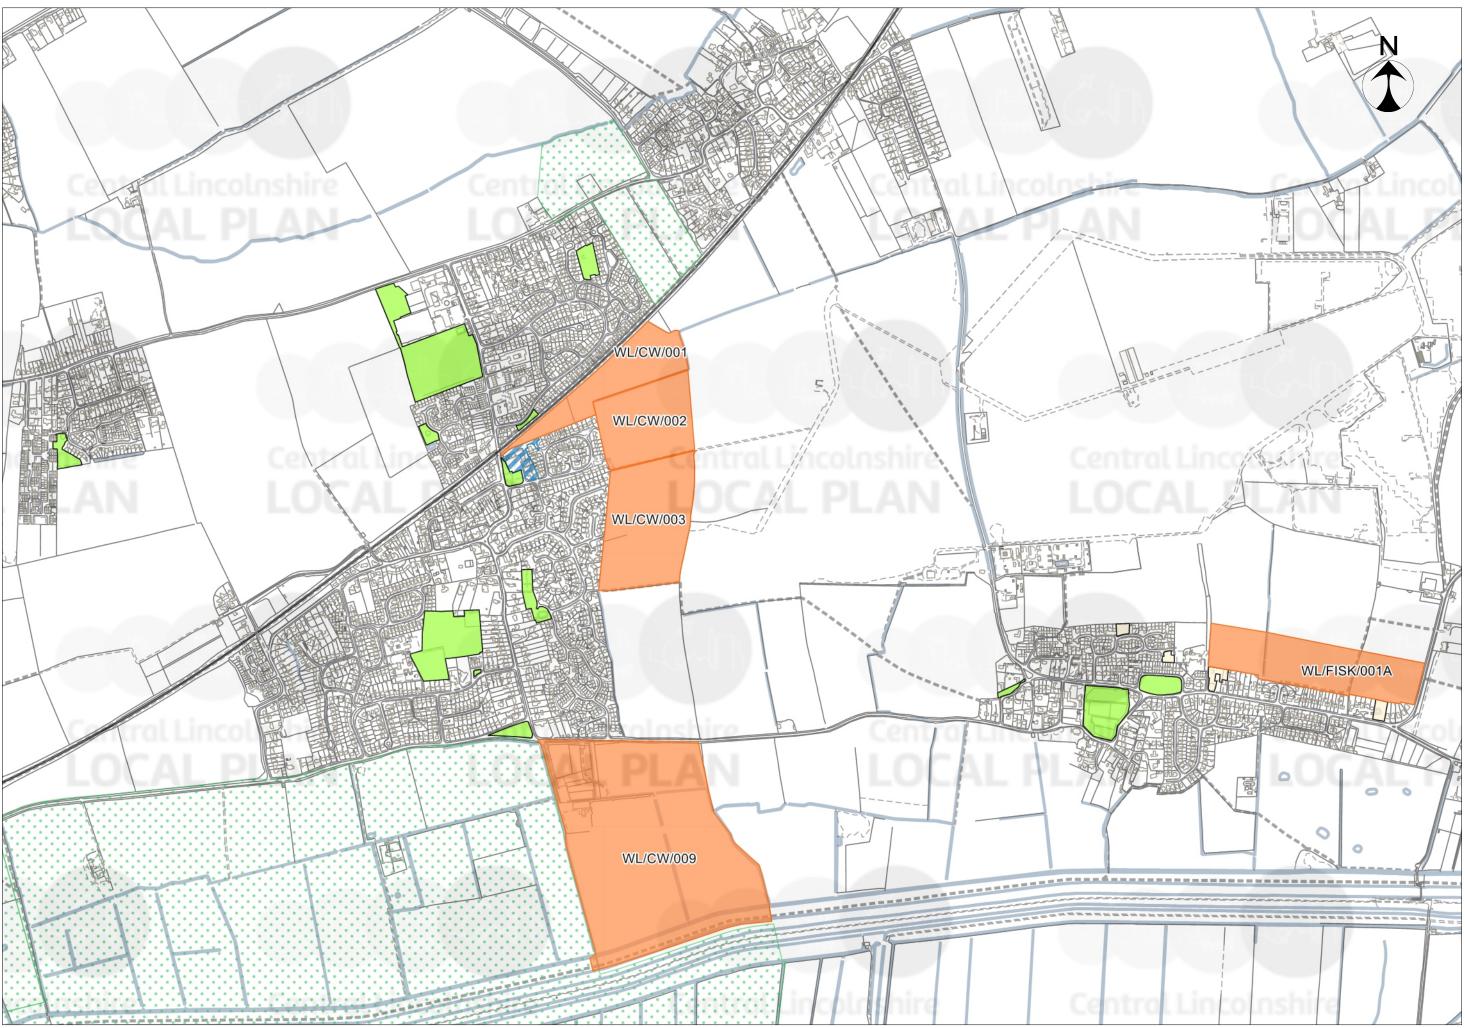

## 18 - Cherry Willingham, Fiskerton and Reepham

Local Plan Policies Map, April 2023. Please see interactive map for Neighbourhood Plan and Minerals and Waste Plan Policies Maps.