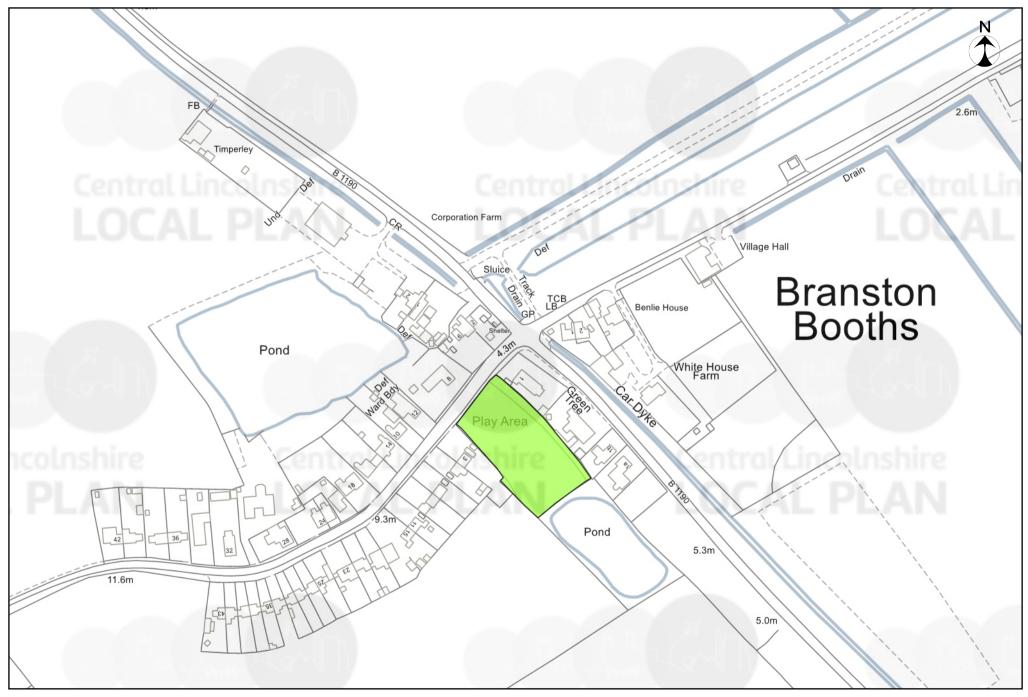

## 12 - Branston Booths

Local Plan Policies Map, April 2023. Please see interactive map for Neighbourhood Plan and Minerals and Waste Plan Policies Maps.

Contains OS data © Crown copyright and database rights 28 March 2023. You are granted a non-exclusive, royalty free, revocable licence solely to view the Licensed Data for non-commercial purposes for the period during which City of Lincoln Council, West Lindsey and North Kesteven District Councils makes it available. You are not permitted to copy, sub-license, distribute, sell or otherwise make available the Licensed Data to third parties in any form. Third party rights to enforce the terms of this licence shall be reserved to OS. City of Lincoln Council Licence No. LA 100018414. North Kesteven District Council Licence No. LA 100017926. West Lindsey District Council Licence No. LA 100018701.