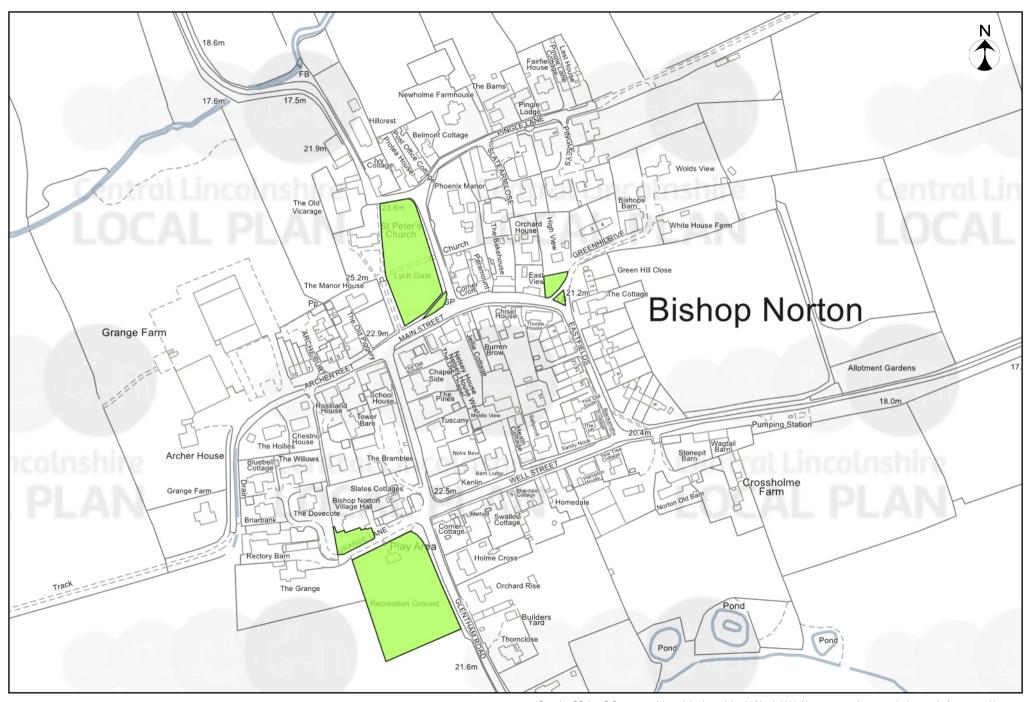

## 08 - Bishop Norton

Local Plan Policies Map, April 2023. Please see interactive map for Neighbourhood Plan and Minerals and Waste Plan Policies Maps.

Contains OS data © Crown copyright and database rights 28 March 2023. You are granted a non-exclusive, royalty free, revocable licence solely to view the Licensed Data for non-commercial purposes for the period during which City of Lincoln Council, West Lindsey and North Kesteven District Councils makes it available. You are not permitted to copy, sub-license, distribute, sell or otherwise make available the Licensed Data to third parties in any form. Third party rights to enforce the terms of this licence shall be reserved to OS. City of Lincoln Council Licence No. LA 100018701. North Kesteven District Council Licence No. LA 100017926. West Lindsey District Council Licence No. LA 100018701.