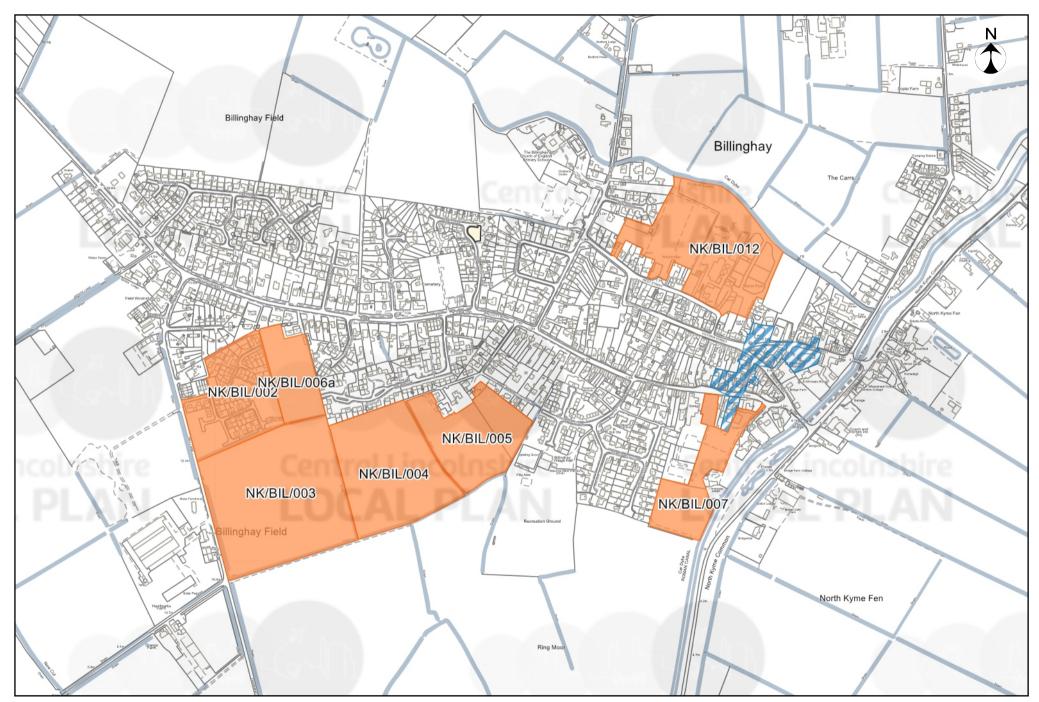

## 07 - Billinghay

Contains OS data © Crown copyright and database rights 28 March 2023. You are granted a non-exclusive, royalty free, revocable licence solely to view the Licensed Data for non-commercial purposes for the period during which City of Lincoln Council, West Lindsey and North Kesteven District Councils makes it available. You are not permitted to copy, sub-license, distribute, sell or otherwise make available the Licensed Data to third parties in any form. Third party rights to enforce the terms of this licence shall be reserved to OS. City of Lincoln Council Licence No. LA 100018414. North Kesteven District Council Licence No. LA 100018701.