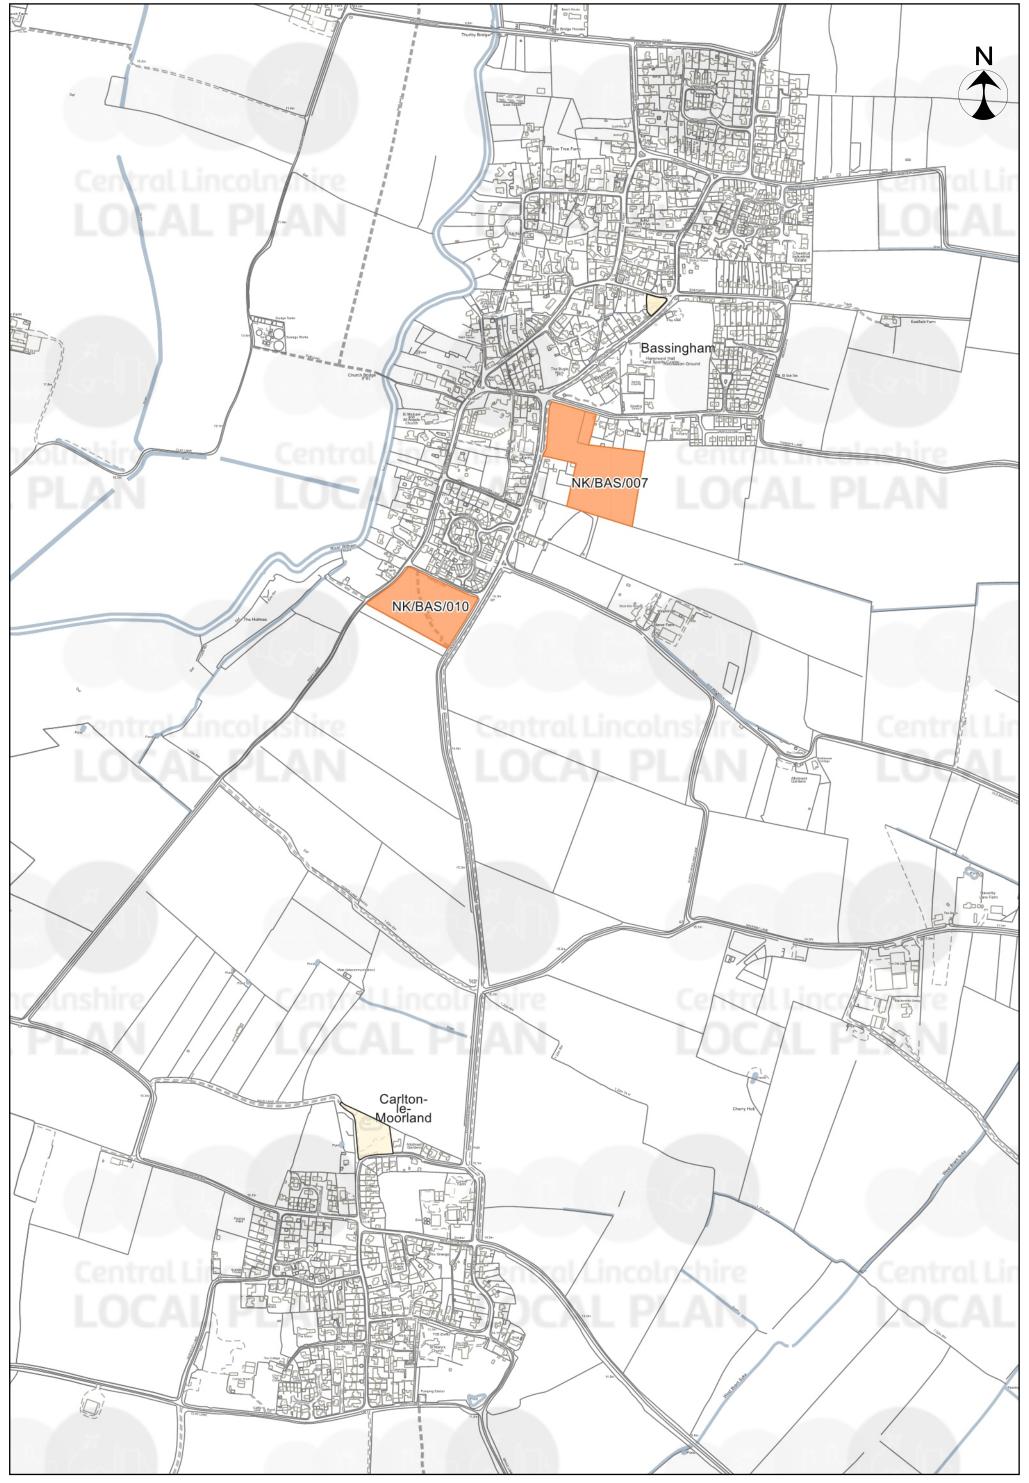

## 05 - Bassingham and Carlton le Moorland

Local Plan Policies Map, April 2023. Please see interactive map for Neighbourhood Plan and Minerals and Waste Plan Policies Maps.

Contains OS data © Crown copyright and database rights 28 March 2023. You are granted a non-exclusive, royalty free, revocable licence solely to view the Licensed Data for non-commercial purposes for the period during which City of Lincoln Council, West Lindsey and North Kesteven District Councils makes it available. You are not permitted to copy, sub-license, distribute, sell or otherwise make available the Licensed Data to third parties in any form. Third party rights to enforce the terms of this licence shall be reserved to OS. City of Lincoln Council Licence No. LA 100018414. North Kesteven District Council Licence No. LA 100018701.