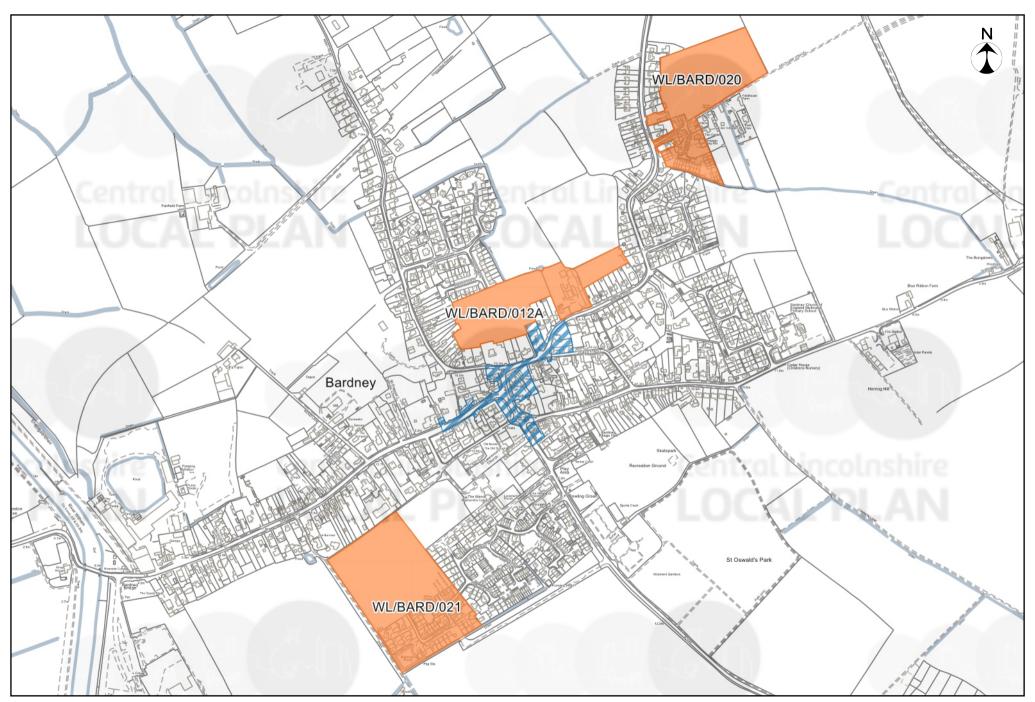

## 04 - Bardney

Contains OS data © Crown copyright and database rights 28 March 2023. You are granted a non-exclusive, royalty free, revocable licence solely to view the Licensed Data for non-commercial purposes for the period during which City of Lincoln Council, West Lindsey and North Kesteven District Councils makes it available. You are not permitted to copy, sub-license, distribute, sell or otherwise make available the Licensed Data to third parties in any form. Third party rights to enforce the terms of this licence shall be reserved to OS. City of Lincoln Council Licence No. LA 100018414. North Kesteven District Council Licence No. LA 100018701.