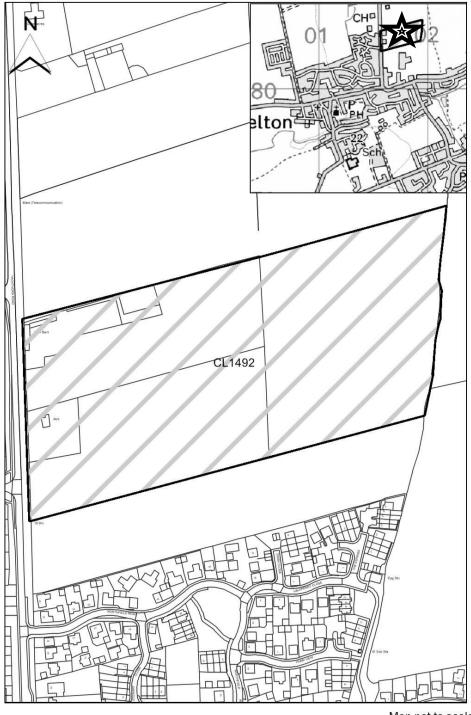

### **West Lindsey DC**

| SHLAA Map<br>Reference  | CL1492                                                                                       |
|-------------------------|----------------------------------------------------------------------------------------------|
| Site Address            | Hackthorne Road (2nd one), Welton, Lincoln in addition to W/NPD/4 owned by Turley Farms Ltd. |
| Site Area (ha)          | 7.03                                                                                         |
| Ward                    | Welton                                                                                       |
| Parish                  | Welton                                                                                       |
| Estimated Site Capacity | 126                                                                                          |
| Site Description        | This site is just outside the settlement boundary,                                           |

Map CL1492