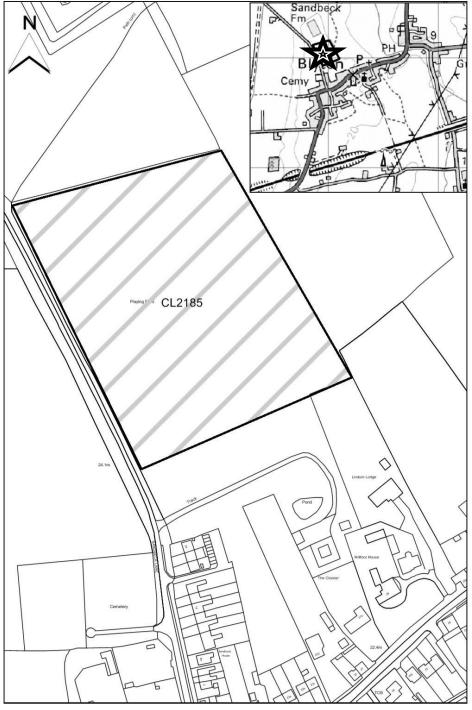

### **West Lindsey DC**

| ,                       |                                                                                                                                               |
|-------------------------|-----------------------------------------------------------------------------------------------------------------------------------------------|
| SHLAA Map<br>Reference  | CL2185                                                                                                                                        |
| Site Address            | Land off Sandbeck Lane, Blyton                                                                                                                |
| Site Area (ha)          | 4                                                                                                                                             |
| Ward                    | Thonock                                                                                                                                       |
| Parish                  | Blyton                                                                                                                                        |
| Estimated Site Capacity | 120                                                                                                                                           |
| Site Description        | Greenfield site located outside settlement boundary of Blyton. In use as a playing field - designated as Recreational Area in the Local Plan. |

Map CL2185

Map not to scale