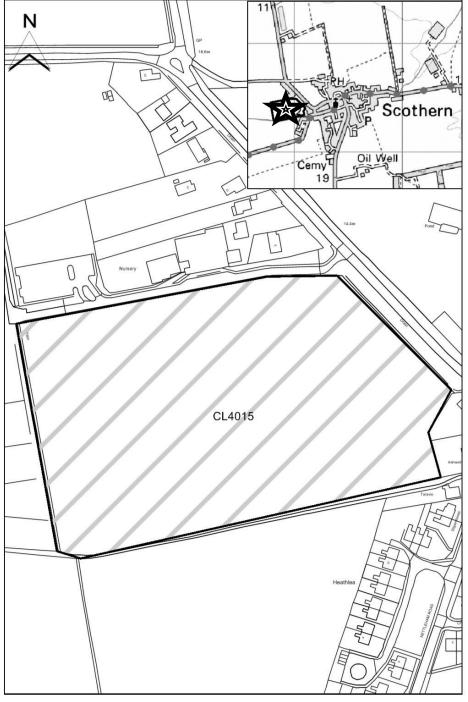

### **West Lindsey DC**

| ,                       |                                                                                                                |
|-------------------------|----------------------------------------------------------------------------------------------------------------|
| SHLAA Map<br>Reference  | CL4015                                                                                                         |
| Site Address            | Land to the SW of Main Street, Scothern                                                                        |
| Site Area (ha)          | 4.5                                                                                                            |
| Ward                    | Sudbrooke                                                                                                      |
| Parish                  | Scothern                                                                                                       |
| Estimated Site Capacity | 100                                                                                                            |
| Site Description        | Greenfield site adjoining but outside the curtilage of the village of Scothern. Currently in agricultural use. |

Map CL4015