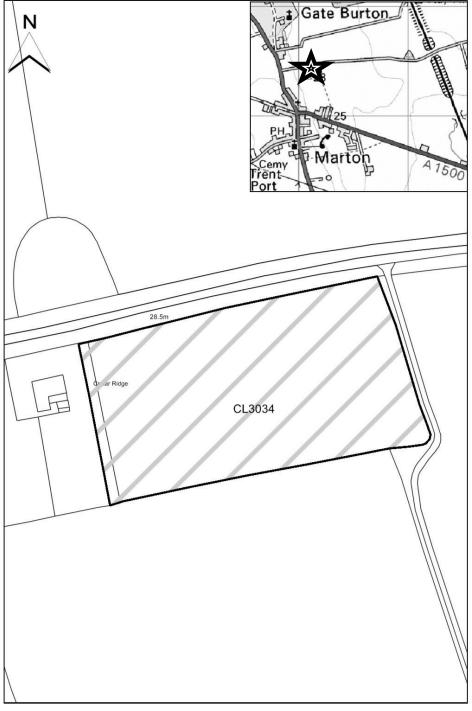

### **West Lindsey DC**

| Troot Emiliably De      |                                                                                                                                          |
|-------------------------|------------------------------------------------------------------------------------------------------------------------------------------|
| SHLAA Map<br>Reference  | CL3034                                                                                                                                   |
| Site Address            | South Side of Willingham Road, Marton                                                                                                    |
| Site Area (ha)          | 1.11                                                                                                                                     |
| Ward                    | Torksey                                                                                                                                  |
| Parish                  | Marton                                                                                                                                   |
| Estimated Site Capacity | 30                                                                                                                                       |
| Site Description        | Greenfield site in agricultural use near to Marton. The site is in open countryside and does not relate well to the existing settlement. |

Map CL3034

Map not to scale