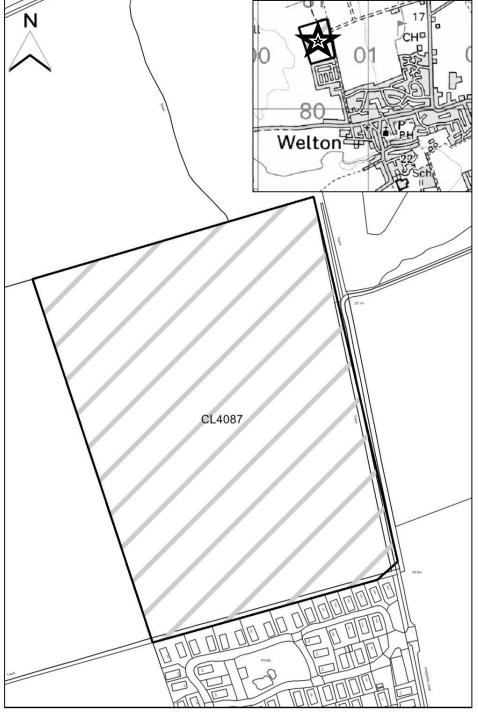

#### **West Lindsey DC**

| SHLAA Map<br>Reference  | CL4087                                                                                                        |
|-------------------------|---------------------------------------------------------------------------------------------------------------|
| Site Address            | Prebend Lane, Welton, Lincoln, LN2 3JR                                                                        |
| Site Area (ha)          | 8.3                                                                                                           |
| Ward                    | Welton                                                                                                        |
| Parish                  | Welton                                                                                                        |
| Estimated Site Capacity | 240                                                                                                           |
| Site Description        | Greenfield site adjoining but outside settlement curtilage of Welton . Site is currently in agricultural use. |

Map CL4087

Map not to scale