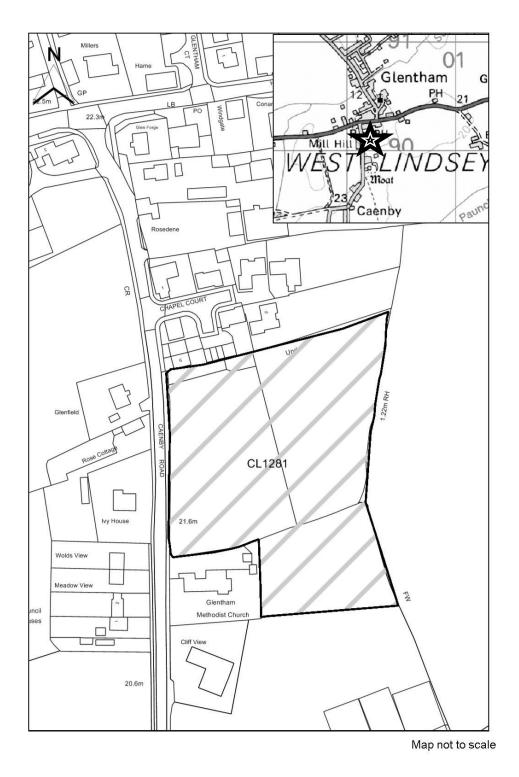

### **West Lindsey DC**

| SHLAA Map        | CL1281                       |
|------------------|------------------------------|
| Reference        |                              |
| Site Address     | Land off Coenby Rd, Glentham |
| Site Area (ha)   | 1.058                        |
| Ward             | Waddingham and Spital        |
| Parish           | Glentham                     |
| Estimated Site   | 30                           |
| Capacity         | 30                           |
| Site Description | Site outside main village.   |

Map CL1281

http://aurora.central-