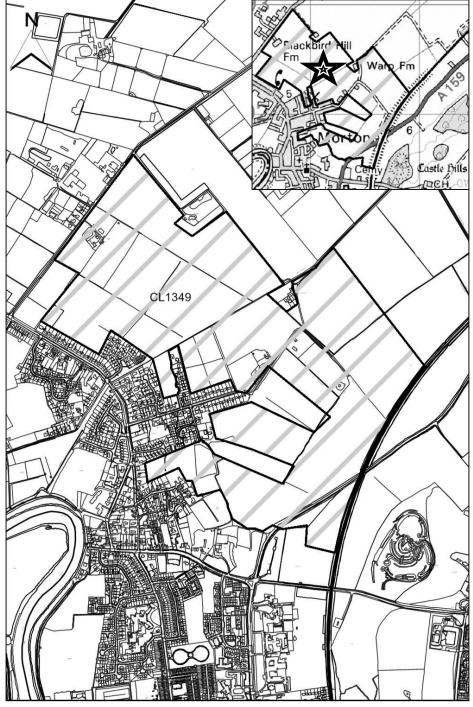

### **West Lindsey DC**

| SHLAA Map<br>Reference  | CL1349                                                                                                                                    |
|-------------------------|-------------------------------------------------------------------------------------------------------------------------------------------|
| Site Address            | Land East of Morton, Morton                                                                                                               |
| Site Area (ha)          | 87.48                                                                                                                                     |
| Ward                    | Thonock                                                                                                                                   |
| Parish                  | Thonock                                                                                                                                   |
| Estimated Site Capacity | 1600                                                                                                                                      |
| Site Description        | Very large site (87 ha) located outside but adjacent to settlement boundary of Morton. Eastern boundary of site adjacent to railway line. |

Map CL1349

Map not to scale