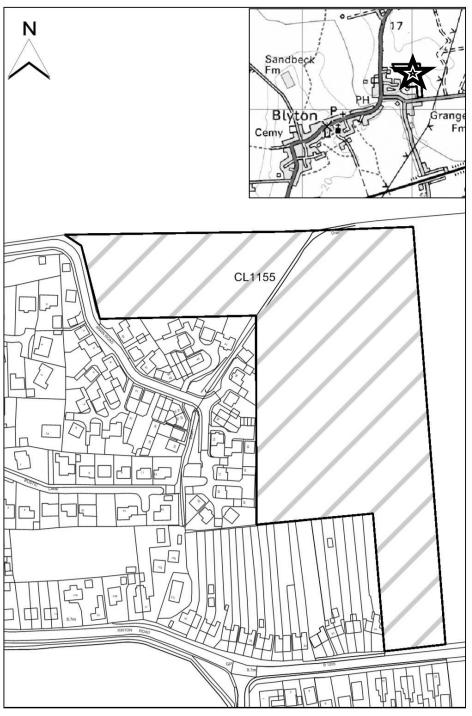

### **West Lindsey DC**

| SHLAA Map<br>Reference  | CL1155                                                                                                   |
|-------------------------|----------------------------------------------------------------------------------------------------------|
| Site Address            | Land to the east of Laughton Road (A159), Blyton - Site A-D inclusive                                    |
| Site Area (ha)          | 3.80                                                                                                     |
| Ward                    | Thonock                                                                                                  |
| Parish                  | Blyton                                                                                                   |
| Estimated Site Capacity | 114                                                                                                      |
| Site Description        | Greenfield site outside settlement boundary of Blyton. Previous planning applications have been refused. |

Map CL1155

Map not to scale