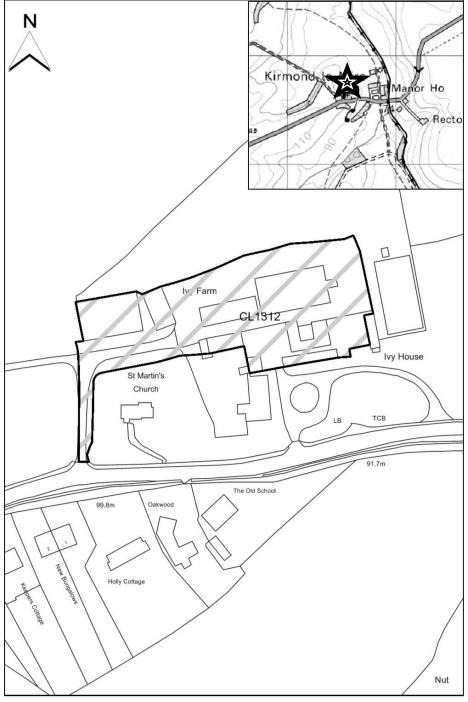

### **West Lindsey DC**

| SHLAA Map<br>Reference | CL1312                                  |
|------------------------|-----------------------------------------|
| Site Address           | Ivy Farm, Kirmond Road, Kirmond Le Mire |
|                        |                                         |
| Site Area (ha)         | 0.60                                    |
| Ward                   | Wold View                               |
| Parish                 | Kirmond-le-Mire                         |
| Estimated Site         | 50                                      |
| Capacity               | 30                                      |
| Site Description       |                                         |

Map CL1312

http://aurora.central-

Map not to scale