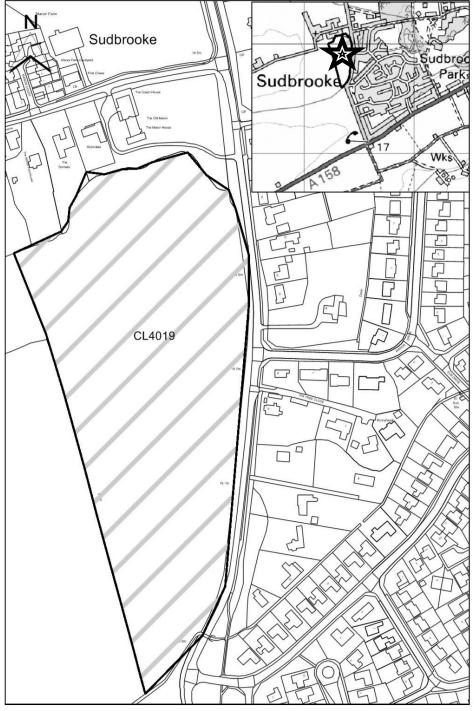

### **West Lindsey DC**

| ,                       |                                                                                                      |
|-------------------------|------------------------------------------------------------------------------------------------------|
| SHLAA Map<br>Reference  | CL4019                                                                                               |
| Site Address            | Land West of Scothern lane, Sudbrooke                                                                |
| Site Area (ha)          | 5.3                                                                                                  |
| Ward                    | Sudbrooke                                                                                            |
| Parish                  | Sudbrooke                                                                                            |
| Estimated Site Capacity | 100                                                                                                  |
| Site Description        | Greenfield site located adjoining the curtilage of Sudbrooke. Site is currently in agricultural use. |

Map CL4019

http://aurora.central-

Map not to scale