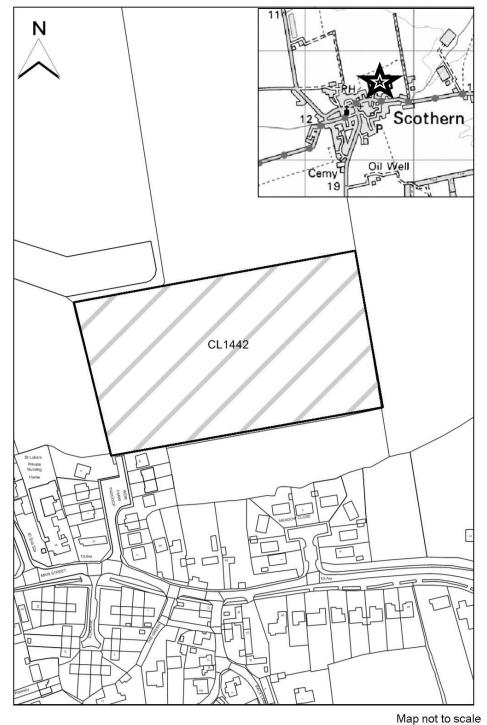

### **West Lindsey DC**

| SHLAA Map<br>Reference  | CL1442                                                     |
|-------------------------|------------------------------------------------------------|
| Site Address            | LAND NORTH OF WEIR FARM AND MEADOW CLOSE, SCOTHERN         |
| Site Area (ha)          | 2.41                                                       |
| Ward                    | Sudbrooke                                                  |
| Parish                  | Scothern                                                   |
| Estimated Site Capacity | 72                                                         |
| Site Description        | Greenfield site located adjacent to but outside settlement |
|                         | boundary of Scothern. Currently in agricultural use.       |

Map CL1442