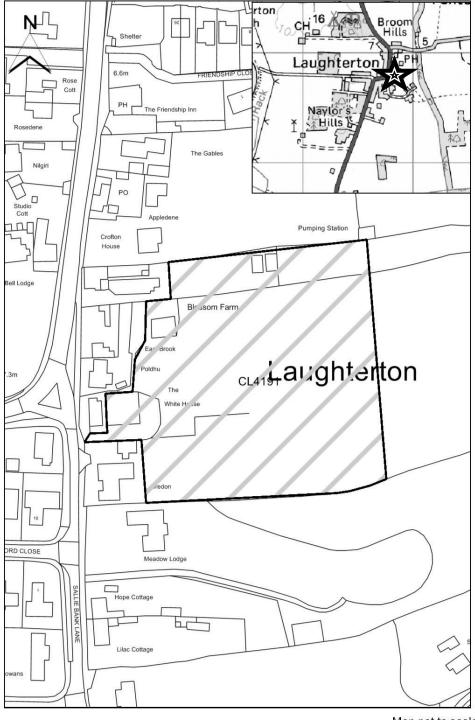

### **West Lindsey DC**

| SHLAA Map<br>Reference  | CL4187                                                                                                          |
|-------------------------|-----------------------------------------------------------------------------------------------------------------|
| Site Address            | The Hatchery, Gainsborough Road, A1133, Laughterton, Lincs                                                      |
| Site Area (ha)          | 2.2                                                                                                             |
| Ward                    | Torksey                                                                                                         |
| Parish                  | Kettlethorpe                                                                                                    |
| Estimated Site Capacity | 60                                                                                                              |
| Site Description        | Greenfield site located at Laughterton. Formerly used as a hatchery - now derelict. Site is opposite SNCI/SSSI. |

Map CL4187

http://aurora.central-

Map not to scale