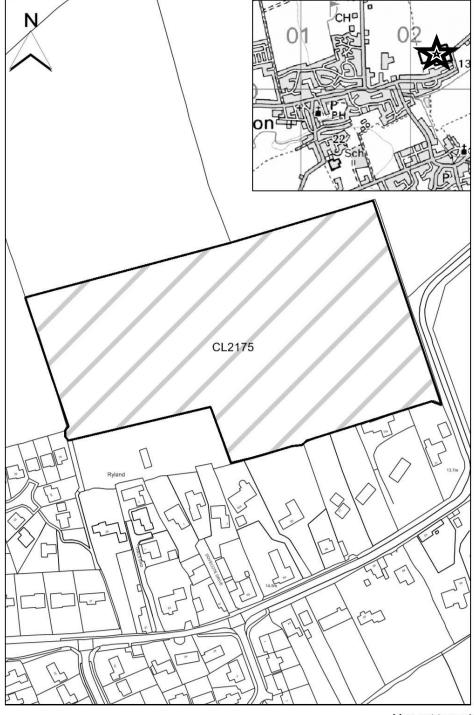

### **West Lindsey DC**

| SHLAA Map<br>Reference  | CL2175                                                                                                       |
|-------------------------|--------------------------------------------------------------------------------------------------------------|
| Site Address            | Land at Ryland, Welton                                                                                       |
| Site Area (ha)          | 3.59                                                                                                         |
| Ward                    | Welton                                                                                                       |
| Parish                  | Welton                                                                                                       |
| Estimated Site Capacity | 108                                                                                                          |
| Site Description        | Greenfield site in agricultural use adjoining (but outside) the settlement boundary of the village of Welton |

Map CL2175