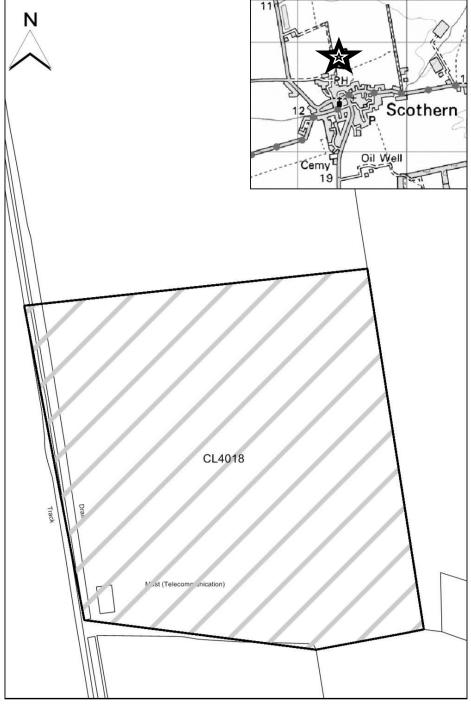

### **West Lindsey DC**

| SHLAA Map               | 01.4040                                                                                                          |
|-------------------------|------------------------------------------------------------------------------------------------------------------|
| Reference               | CL4018                                                                                                           |
| Site Address            | Land NE of Manor Farm, Scothern                                                                                  |
| Site Area (ha)          | 2.1                                                                                                              |
| Ward                    | Sudbrooke                                                                                                        |
| Parish                  | Scothern                                                                                                         |
| Estimated Site Capacity | 50                                                                                                               |
| Site Description        | Greenfield site located outside the curtilage of the village of Scothern. Site is currently in agricultural use. |

Map CL4018

Map not to scale