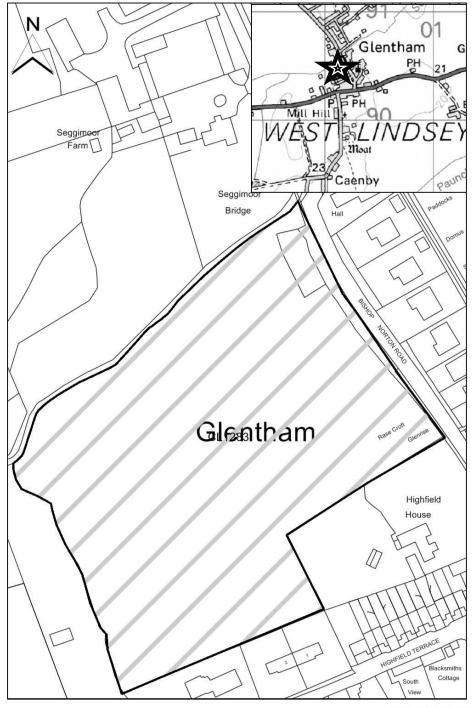

### **West Lindsey DC**

| SHLAA Map<br>Reference  | CL1282                                                                                   |
|-------------------------|------------------------------------------------------------------------------------------|
| Site Address            | Land adjacent Barff Farm/Barff Meadow, Barff Lane, Glentham, Market Rasen, Lincs LN8 2EY |
| Site Area (ha)          | 0.60                                                                                     |
| Ward                    | Waddingham and Spital                                                                    |
| Parish                  | Glentham                                                                                 |
| Estimated Site Capacity | 42                                                                                       |
| Site Description        | Greenfield site located at Glentham. Site outside main village. Near Conservation Area.  |

Map CL1282

http://aurora.central-