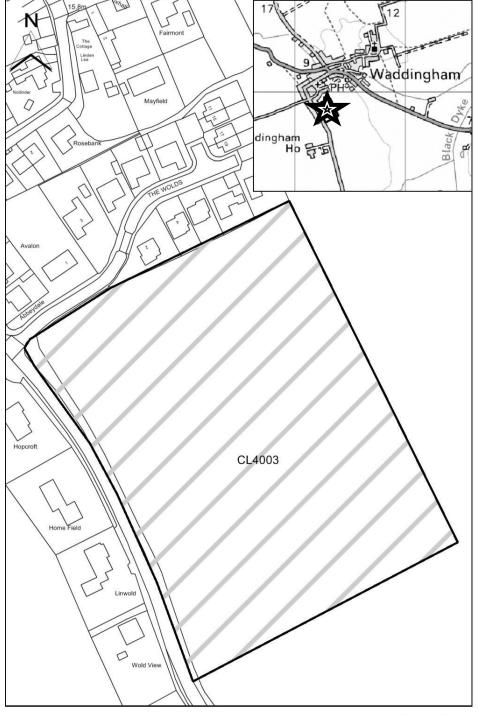

### **West Lindsey DC**

| Woot Emadey De   |                                                                          |
|------------------|--------------------------------------------------------------------------|
| SHLAA Map        | CL4003                                                                   |
| Reference        | OL4003                                                                   |
| Site Address     | Land to the East of Snitterby Road, Waddingham                           |
| Site Area (ha)   | 2.13                                                                     |
| Ward             | Waddingham and Spital                                                    |
| Parish           | Waddingham                                                               |
| Estimated Site   | 26                                                                       |
| Capacity         | 20                                                                       |
| Site Description | Greenfield site located at Waddingham. Currently in use for agriculture. |

Map CL4003

http://aurora.central-lincs.org.uk/map/Aurora.svc/run?script=%5cShared+Services%5cJPU%5cJPUJS.AuroraScri pt%24&nocache=1206308816&resize=always

Map not to scale