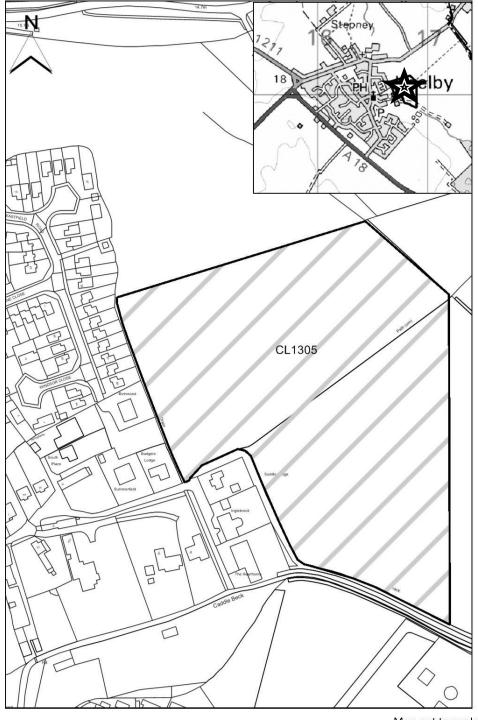

### **West Lindsey DC**

| SHLAA Map        | CL1305                                             |
|------------------|----------------------------------------------------|
| Reference        | 021000                                             |
| Site Address     | Land at Church Lane, Keelby, Lincs                 |
| Site Area (ha)   | 4.45                                               |
| Ward             | Yarborough                                         |
| Parish           | Keelby                                             |
| Estimated Site   | 72                                                 |
| Capacity         | 12                                                 |
| Site Description | This site is entirely outside settlement boundary. |