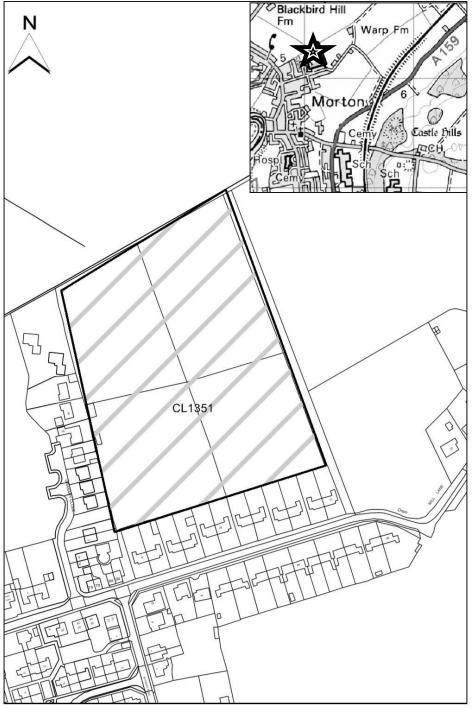

### **West Lindsey DC**

| SHLAA Map<br>Reference  | CL1351                                                                                                                                                      |
|-------------------------|-------------------------------------------------------------------------------------------------------------------------------------------------------------|
| Site Address            | Land off Mill Lane, Morton, Gainsborough, Lincs                                                                                                             |
| Site Area (ha)          | 2.94                                                                                                                                                        |
| Ward                    | Thonock                                                                                                                                                     |
| Parish                  | Morton                                                                                                                                                      |
| Estimated Site Capacity | 30                                                                                                                                                          |
| Site Description        | Site adjoins the built-up area of Morton but it is outside the defined settlement boundary. Previous planning applications for this site have been refused. |

Map CL1351

http://aurora.central-

Map not to scale