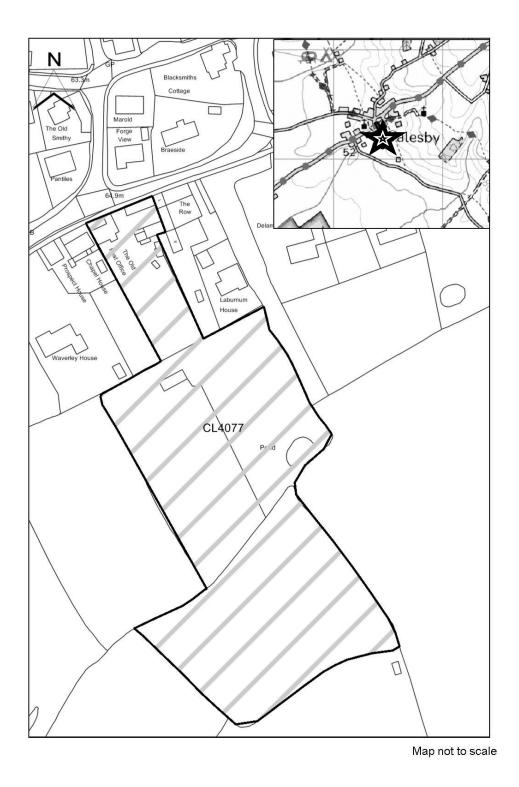

### **West Lindsey DC**

| moot Emadoy Do   |                                                            |
|------------------|------------------------------------------------------------|
| SHLAA Map        | CL4077                                                     |
| Reference        | GL4077                                                     |
| Site Address     | Old Post Office, Rasen Road, Walesby, LN8 3UW              |
| Site Area (ha)   | 1.5                                                        |
| Ward             | Wold View                                                  |
| Parish           | Walesby                                                    |
| Estimated Site   | 45                                                         |
| Capacity         | 45                                                         |
| Site Description | Mix of greenfield and brownfield land located at Walesby . |
|                  | Located within Area of Outstanding Natural Beauty (AONB)   |

Map CL4077