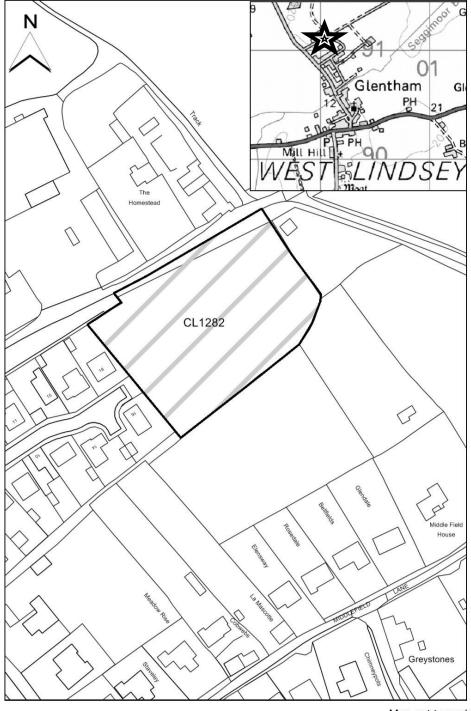

### **West Lindsey DC**

| SHLAA Map<br>Reference  | CL1282                                                                                   |
|-------------------------|------------------------------------------------------------------------------------------|
| Site Address            | Land adjacent Barff Farm/Barff Meadow, Barff Lane, Glentham, Market Rasen, Lincs LN8 2EY |
| Site Area (ha)          | 0.60                                                                                     |
| Ward                    | Waddingham and Spital                                                                    |
| Parish                  | Glentham                                                                                 |
| Estimated Site Capacity | 42                                                                                       |
| Site Description        | Greenfield site located at Glentham. Site outside main village. Near Conservation Area.  |

Map CL1282

http://aurora.central-