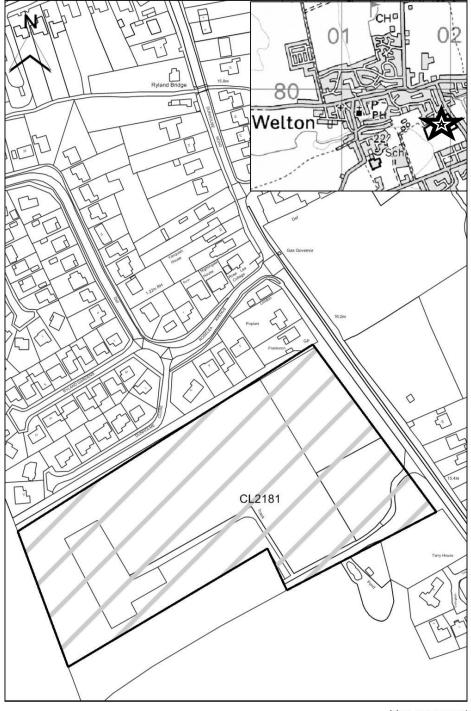

### **West Lindsey DC**

| Troot Emade, De         |                                                                                                                                                     |
|-------------------------|-----------------------------------------------------------------------------------------------------------------------------------------------------|
| SHLAA Map<br>Reference  | CL2181                                                                                                                                              |
| Site Address            | Adjacent Dunholme Close, Welton                                                                                                                     |
| Site Area (ha)          | 3.5                                                                                                                                                 |
| Ward                    | Welton                                                                                                                                              |
| Parish                  | Welton                                                                                                                                              |
| Estimated Site Capacity | 35                                                                                                                                                  |
| Site Description        | Greenfield site adjacent to settlement boundary of Welton. Part of site currently in use as agricultural quarry - remainder is former grazing land. |

Map CL2181

Map not to scale