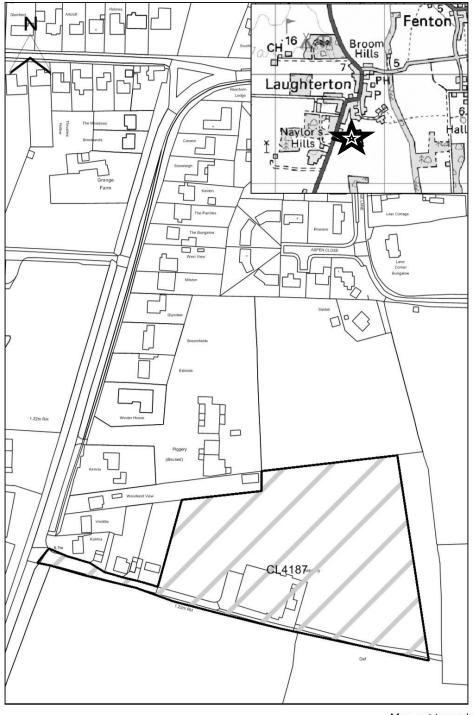

### **West Lindsey DC**

| SHLAA Map<br>Reference  | CL4187                                                                                                          |
|-------------------------|-----------------------------------------------------------------------------------------------------------------|
| Site Address            | The Hatchery, Gainsborough Road, A1133, Laughterton, Lincs                                                      |
| Site Area (ha)          | 2.2                                                                                                             |
| Ward                    | Torksey                                                                                                         |
| Parish                  | Kettlethorpe                                                                                                    |
| Estimated Site Capacity | 60                                                                                                              |
| Site Description        | Greenfield site located at Laughterton. Formerly used as a hatchery - now derelict. Site is opposite SNCI/SSSI. |

Map CL4187

http://aurora.central-

Map not to scale