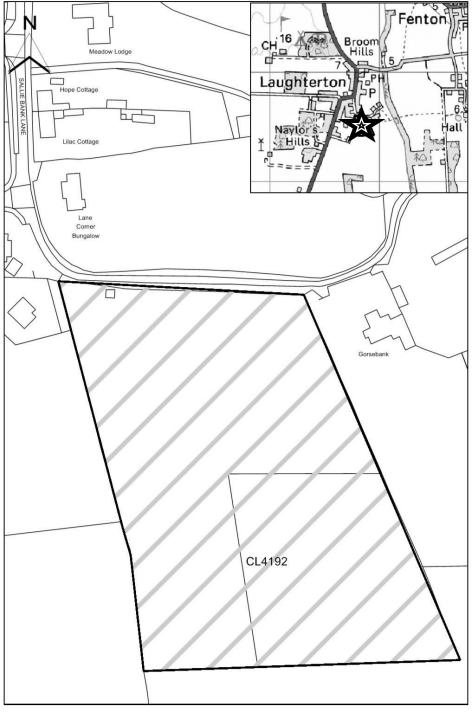

### **West Lindsey DC**

| SHLAA Map<br>Reference  | CL4192                                                                              |
|-------------------------|-------------------------------------------------------------------------------------|
| Site Address            | Land adjacent to Gorsebank, Sallie Bank Lane, Laughterton, Lincolnshire             |
| Site Area (ha)          | 1.18                                                                                |
| Ward                    | Torksey                                                                             |
| Parish                  | Kettlethorpe                                                                        |
| Estimated Site Capacity | 30                                                                                  |
| Site Description        | Greenfield site located at Laughterton. Currently in use as a private garden/field. |

Map CL4192

http://aurora.central-

Map not to scale