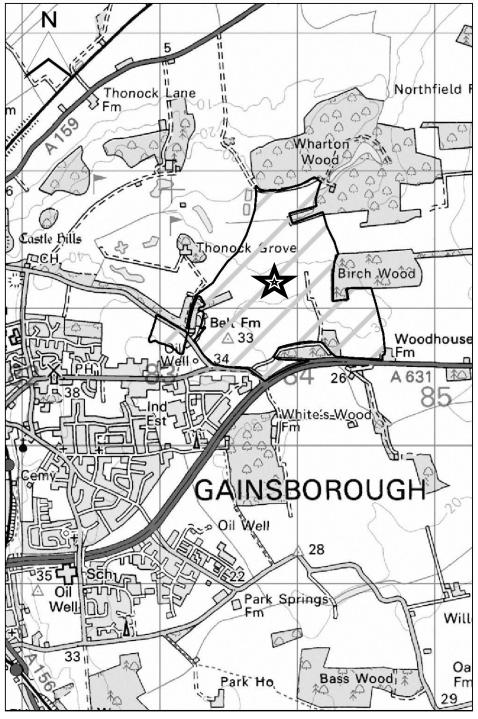

### **West Lindsey DC**

| SHLAA Map<br>Reference  | CL1241                                                                                                                                                                |
|-------------------------|-----------------------------------------------------------------------------------------------------------------------------------------------------------------------|
| Site Address            | Land East of Belt Farm, Gainsborough                                                                                                                                  |
| Site Area (ha)          | 9.301                                                                                                                                                                 |
| Ward                    | Thonock                                                                                                                                                               |
| Parish                  | Thonock                                                                                                                                                               |
| Estimated Site Capacity | 2427                                                                                                                                                                  |
| Site Description        | This site is integral to the Gainsborough Masterplan and the Gainsborough Growth Point Programme of Development. Site is located in an Area of Great Landscape Value. |

Map CL1241

http://aurora.central-

<u>lincs.org.uk/map/Aurora.svc/run?script=%5cShared+Services%5cJPU%5cJPUJS.AuroraScript%24&nocache=1206308816&resize=always</u>