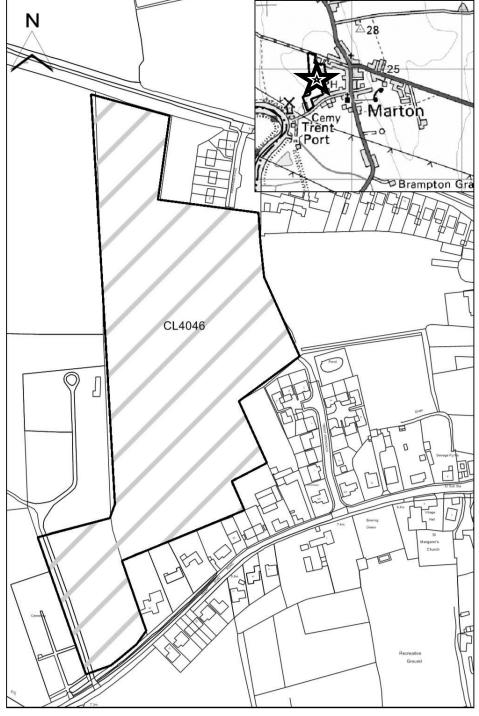

### **West Lindsey DC**

| CHI AA Man              |                                                                                                                             |
|-------------------------|-----------------------------------------------------------------------------------------------------------------------------|
| SHLAA Map               | CL4046                                                                                                                      |
| Reference               | CL4040                                                                                                                      |
| Site Address            | Land at Marton, Gainsborough                                                                                                |
| Site Area (ha)          | 7.57                                                                                                                        |
| Ward                    | Torksey                                                                                                                     |
| Parish                  | Marton                                                                                                                      |
| Estimated Site Capacity | 150                                                                                                                         |
| Site Description        | Greenfield site located at Marton. Currently in use for agricultural purposes. A sewerage main runs under part of the site. |

Map CL4046

http://aurora.central-

Map not to scale