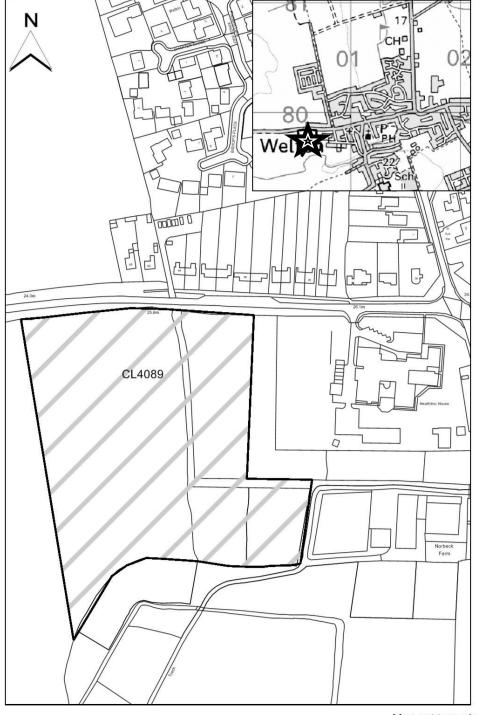

### **West Lindsey DC**

| SHLAA Map<br>Reference  | CL4089                                                                                       |
|-------------------------|----------------------------------------------------------------------------------------------|
| Site Address            | Cliff Road, Welton, Lincoln                                                                  |
| Site Area (ha)          | 3.08                                                                                         |
| Ward                    | Welton                                                                                       |
| Parish                  | Welton                                                                                       |
| Estimated Site Capacity | 90                                                                                           |
| Site Description        | Greenfield site adjoining but outside curtilage of Welton. Currently in use for agriculture. |

Map CL4089

Map not to scale