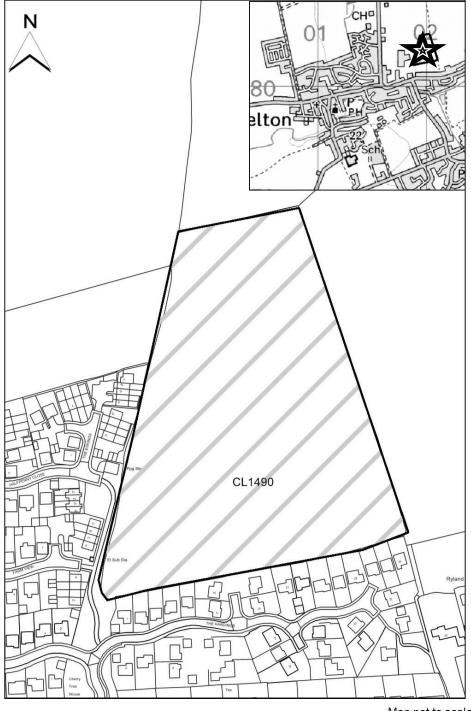

### **West Lindsey DC**

| Troot Emadoy Do  |                                                                 |
|------------------|-----------------------------------------------------------------|
| SHLAA Map        | CL1490                                                          |
| Reference        | 021400                                                          |
| Site Address     | Land at The Hardings, Welton                                    |
| Site Area (ha)   | 4.15                                                            |
| Ward             | Welton                                                          |
| Parish           | Welton                                                          |
| Estimated Site   | 127                                                             |
| Capacity         | 121                                                             |
| Site Description | This is a greenfield site just outside the settlement boundary, |

Map CL1490