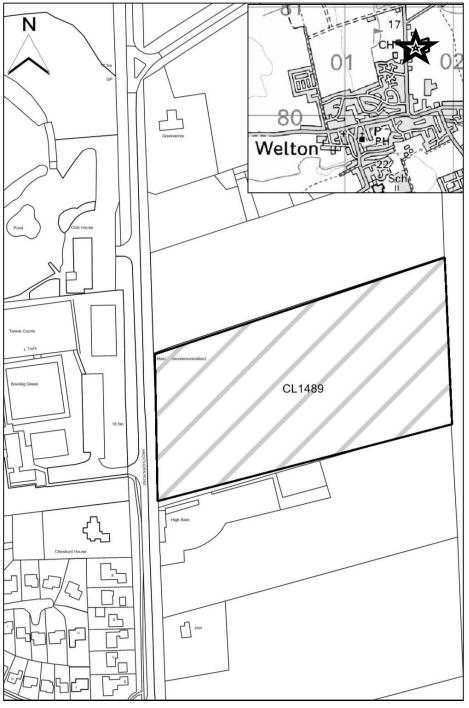

### **West Lindsey DC**

| SHLAA Map<br>Reference  | CL1489                                        |
|-------------------------|-----------------------------------------------|
| Site Address            | Hackthorn Road, Welton, Lincoln (3rd one)     |
| Site Area (ha)          | 2.24                                          |
| Ward                    | Welton                                        |
| Parish                  | Welton                                        |
| Estimated Site Capacity | 35                                            |
| Site Description        | This site is outside the settlement boundary, |

Map CL1489

Map not to scale