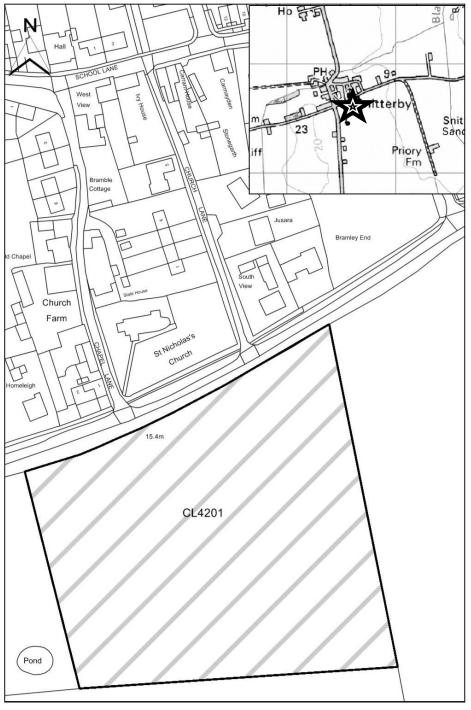

### **West Lindsey DC**

| SHLAA Map<br>Reference  | CL4201                                                                                                                                                                       |
|-------------------------|------------------------------------------------------------------------------------------------------------------------------------------------------------------------------|
| Site Address            | Land to the south of Moor Road, Snitterby, Lincs DN21 4TT                                                                                                                    |
| Site Area (ha)          | 1.89                                                                                                                                                                         |
| Ward                    | Waddingham and Spital                                                                                                                                                        |
| Parish                  | Snitterby                                                                                                                                                                    |
| Estimated Site Capacity | 25                                                                                                                                                                           |
| Site Description        | Greenfield site located at Snitterby. Separated from built form of village by road (Moor Road). Currently in use for agriculture Listed buildings opposite the site (north). |

Map CL4201

http://aurora.central-