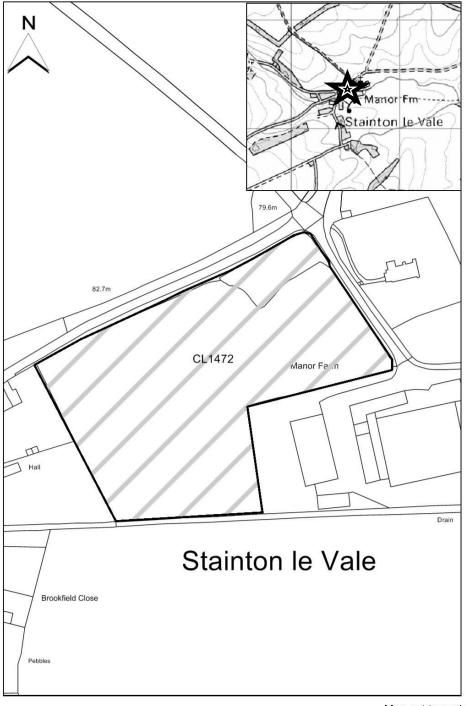

### **West Lindsey DC**

| SHLAA Map        | CL1472                                    |
|------------------|-------------------------------------------|
| Reference        |                                           |
| Site Address     | Land West of Manor Farm, Stainton le Vale |
| Site Area (ha)   | 1.17                                      |
| Ward             | Wold View                                 |
| Parish           | Stainton le Vale                          |
| Estimated Site   | 34                                        |
| Capacity         | <del>  1</del>                            |
| Site Description | Site located at Stainton le Vale.         |

Map CL1472

http://aurora.central-

lincs.org.uk/map/Aurora.svc/run?script=%5cShared+Services%5cJPU%5cJPUJS.AuroraScript%24&nocache=1206308816&resize=always

Map not to scale