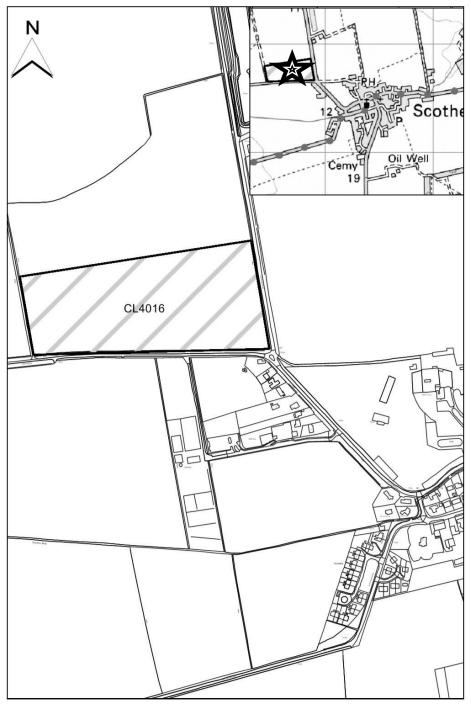

### **West Lindsey DC**

| moot Emacoy Do   |                                                           |
|------------------|-----------------------------------------------------------|
| SHLAA Map        | CL4016                                                    |
| Reference        | CL4010                                                    |
| Site Address     | Land N of Heath Road, Scothern                            |
| Site Area (ha)   | 7.1                                                       |
| Ward             | Sudbrooke                                                 |
| Parish           | Scothern                                                  |
| Estimated Site   | 160                                                       |
| Capacity         | 100                                                       |
| Site Description | Greenfield site located outside the boundary of Scothern. |
|                  | Currently in agricultural use.                            |

Map CL4016