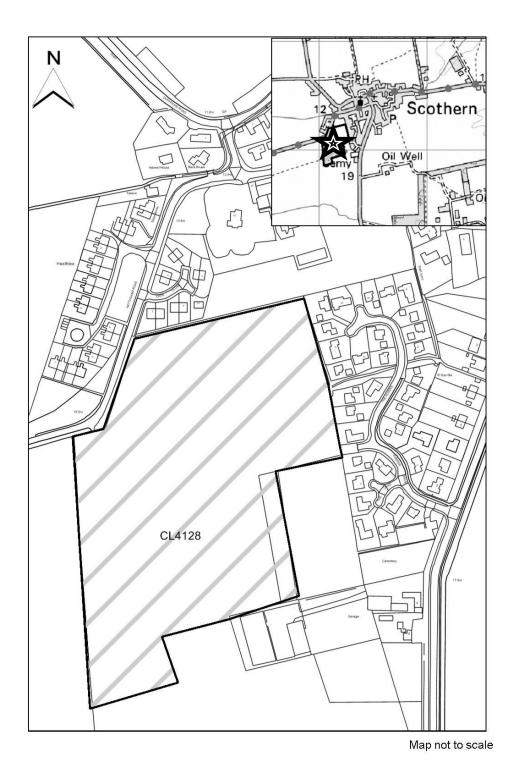

### **West Lindsey DC**

| SHLAA Map<br>Reference  | CL4128                                                                                                               |
|-------------------------|----------------------------------------------------------------------------------------------------------------------|
| Site Address            | Land off Jupiter Drive, Scothern                                                                                     |
| Site Area (ha)          | 6.1                                                                                                                  |
| Ward                    | Sudbrooke                                                                                                            |
| Parish                  | Scothern                                                                                                             |
| Estimated Site Capacity | 152                                                                                                                  |
| Site Description        | Greenfield site adjoining but outside the curtialge of Scothern. Site is currently in use for agricultural purposes. |

Map CL4128