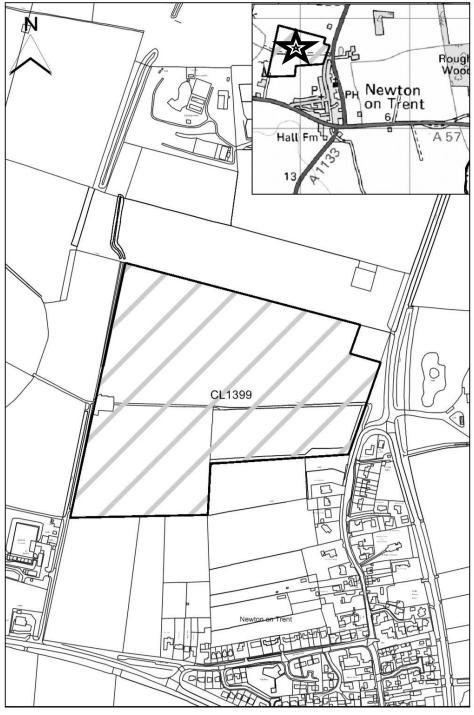

### **West Lindsey DC**

| SHLAA Map               | CL1399                                                                              |
|-------------------------|-------------------------------------------------------------------------------------|
| Reference               | OL 1399                                                                             |
| Site Address            | Land West of High Street, Newton on Trent                                           |
| Site Area (ha)          | 16.87                                                                               |
| Ward                    | Torksey                                                                             |
| Parish                  | Newton-on-Trent                                                                     |
| Estimated Site Capacity | 515                                                                                 |
| Site Description        | Greenfield site located in open countryside adjacent to village of Newton on Trent. |

Map CL1399

http://aurora.central-

Map not to scale