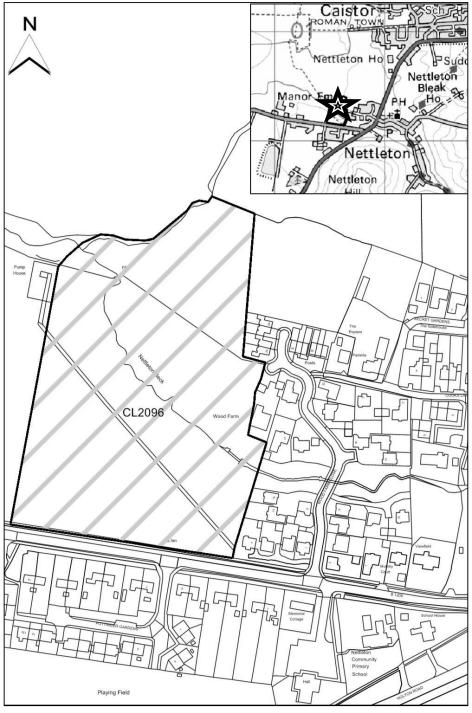

### **West Lindsey DC**

| West Emassy Do          |                                                                                                                                                                                                                 |
|-------------------------|-----------------------------------------------------------------------------------------------------------------------------------------------------------------------------------------------------------------|
| SHLAA Map<br>Reference  | CL2096                                                                                                                                                                                                          |
| Site Address            | North of Moortown Road, Nettleton, LN7 6HX                                                                                                                                                                      |
| Site Area (ha)          | 3.68                                                                                                                                                                                                            |
| Ward                    | Wold View                                                                                                                                                                                                       |
| Parish                  | Nettleton                                                                                                                                                                                                       |
| Estimated Site Capacity | 110                                                                                                                                                                                                             |
| Site Description        | Greenfield site in agricultural use adjoining the settlement of Nettleton. Nettleton Beck runs across the site and a pumping house is located on site. It is unclear whether the pumping house is still in use. |

Map CL2096

http://aurora.central-

Map not to scale