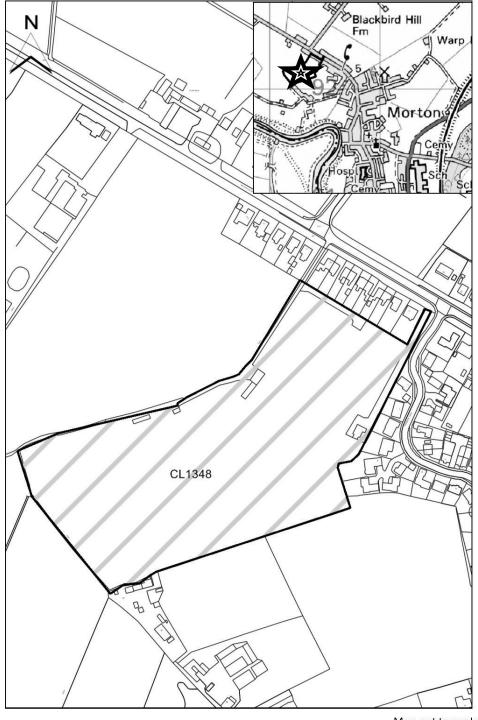

### **West Lindsey DC**

| CHI AA Man       |                                                               |
|------------------|---------------------------------------------------------------|
| SHLAA Map        | CL1348                                                        |
| Reference        | OL 10-10                                                      |
| Site Address     | Land behind 51 Walkerith Rd, Morton                           |
| Site Area (ha)   | 4.87                                                          |
| Ward             | Thonock                                                       |
| Parish           | Morton                                                        |
| Estimated Site   | 4.47                                                          |
| Capacity         | 147                                                           |
| Site Description | Greenfield site located outside settlement boundary of Morton |

Map CL1348