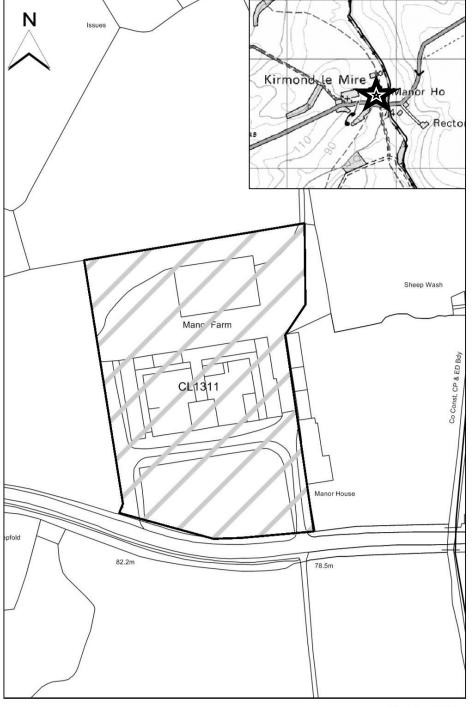

#### **West Lindsey DC**

| ,                       |                                                                                                                                                                                           |
|-------------------------|-------------------------------------------------------------------------------------------------------------------------------------------------------------------------------------------|
| SHLAA Map<br>Reference  | CL1311                                                                                                                                                                                    |
| Site Address            | Manor Farm, Kirmond le Mire                                                                                                                                                               |
| Site Area (ha)          | 1.19                                                                                                                                                                                      |
| Ward                    | Wold View                                                                                                                                                                                 |
| Parish                  | Kirmond-le-Mire                                                                                                                                                                           |
| Estimated Site Capacity | 37                                                                                                                                                                                        |
| Site Description        | Greenfield site located at Kirmond le Mire. Site falls within curtilage of a listed building (barns located on the site). Site is also within the AONB. Public right of way crosses site. |

Map CL1311

http://aurora.central-

Map not to scale