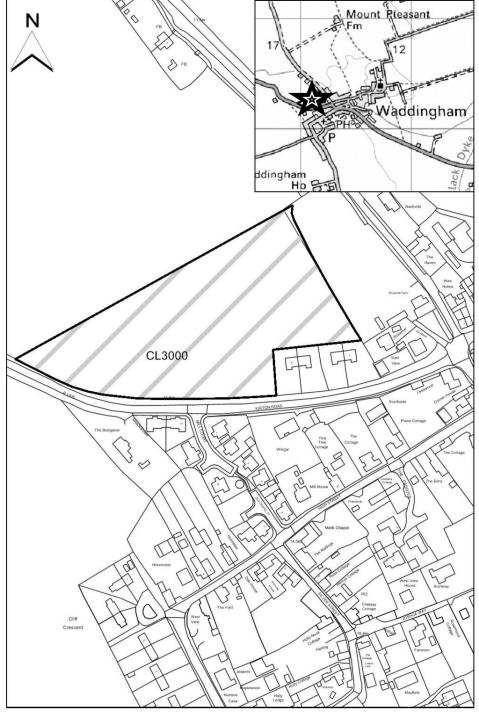

### **West Lindsey DC**

| SHLAA Map<br>Reference  | CL3000                                                                  |
|-------------------------|-------------------------------------------------------------------------|
| Site Address            | Land North of Kirton Road, Waddingham                                   |
| Site Area (ha)          | 1.78                                                                    |
| Ward                    | Waddingham and Spital                                                   |
| Parish                  | Waddingham                                                              |
| Estimated Site Capacity | 44                                                                      |
| Site Description        | Greenfield site in agricultural use adjoining the village of Waddingham |

Map CL3000

Map not to scale