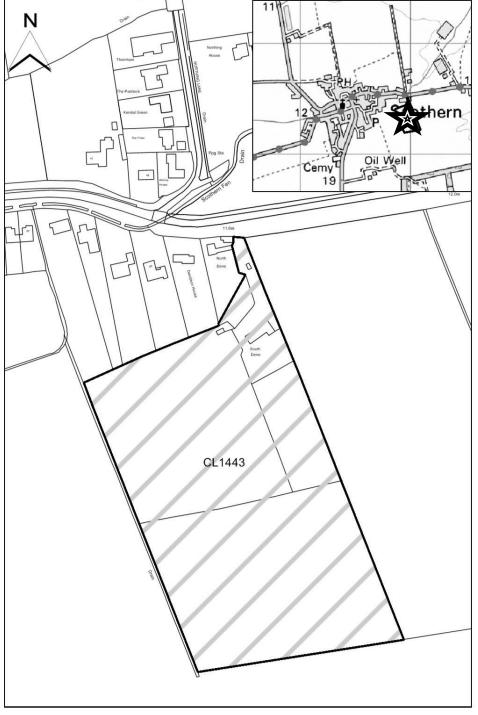

### **West Lindsey DC**

| SHLAA Map<br>Reference  | CL1443                                                                  |
|-------------------------|-------------------------------------------------------------------------|
| Site Address            | Land to the south of Langworth Road, Scothern, Lincolnshire             |
| Site Area (ha)          | 3.70                                                                    |
| Ward                    | Sudbrooke                                                               |
| Parish                  | Scothern                                                                |
| Estimated Site Capacity | 75                                                                      |
| Site Description        | This is a large greenfield site on edge of settlement outside boundary. |

Map CL1443

Map not to scale