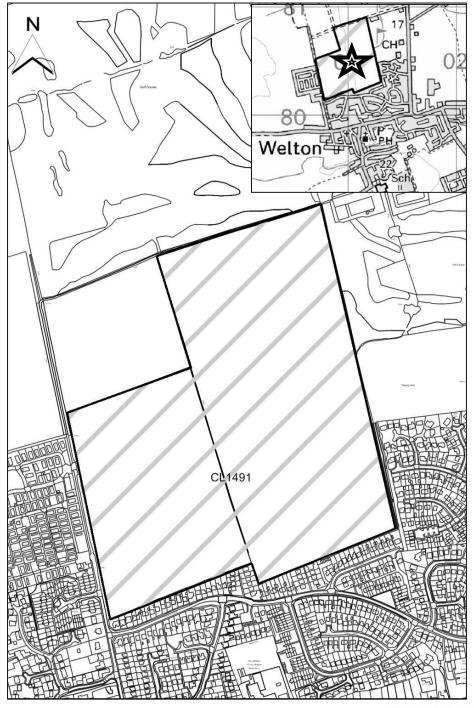

### **West Lindsey DC**

| SHLAA Map<br>Reference  | CL1491                                                                                                    |
|-------------------------|-----------------------------------------------------------------------------------------------------------|
| Site Address            | Land to East of Prebend Lane, Welton and incorporates SHLAA 2008 site W/NPD/1                             |
| Site Area (ha)          | 8.1                                                                                                       |
| Ward                    | Welton                                                                                                    |
| Parish                  | Welton                                                                                                    |
| Estimated Site Capacity | 450                                                                                                       |
| Site Description        | Green field site in open countryside on edge of the settlement of Welton. Possible Archaeological issues. |

Map CL1491

Map not to scale