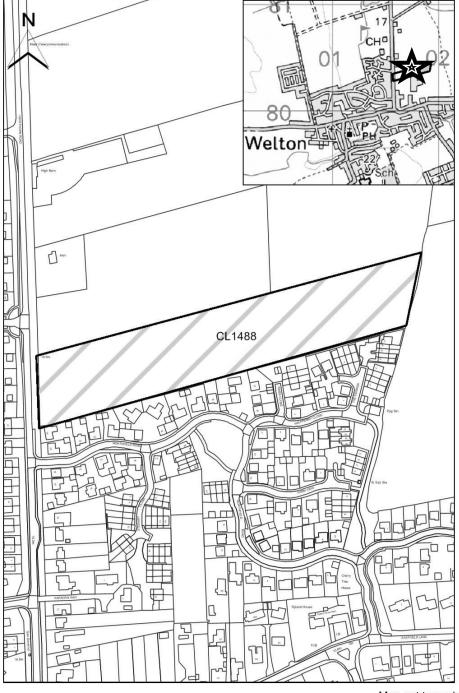

### **West Lindsey DC**

| SHLAA Map<br>Reference  | CL1488                                                                                  |
|-------------------------|-----------------------------------------------------------------------------------------|
| Site Address            | Hackthorn Road, Welton, Lincolnshire                                                    |
| Site Area (ha)          | 2.17                                                                                    |
| Ward                    | Welton                                                                                  |
| Parish                  | Welton                                                                                  |
| Estimated Site Capacity | 45                                                                                      |
| Site Description        | This is just outside the settlement boundary; part of the site has planning permission. |

Map CL1488

Map not to scale