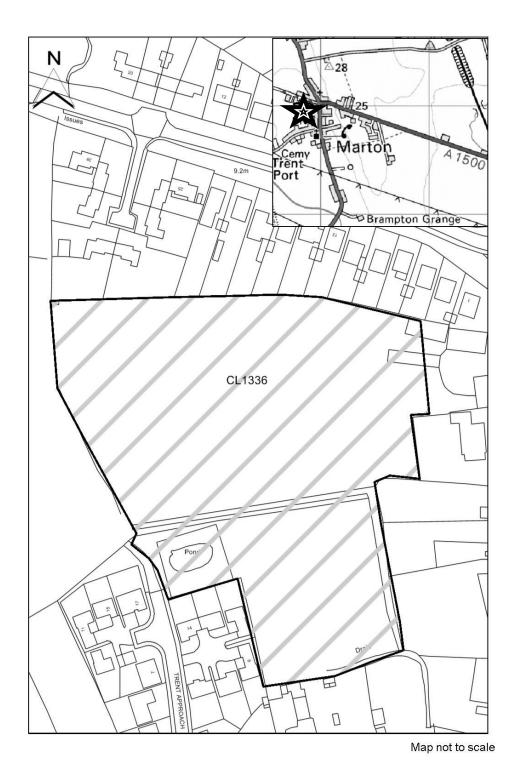

### **West Lindsey DC**

| SHLAA Map<br>Reference  | CL1336                                                                         |
|-------------------------|--------------------------------------------------------------------------------|
| Site Address            | Land off Trent Port Road, Marton (via Trent Approach), Gainsborough DN21 5AH   |
| Site Area (ha)          | 2.18                                                                           |
| Ward                    | Torksey                                                                        |
| Parish                  | Marton                                                                         |
| Estimated Site Capacity | 36                                                                             |
| Site Description        | Site previously allocated under previous Local Plan. Deallocated in 2006 plan. |

Map CL1336