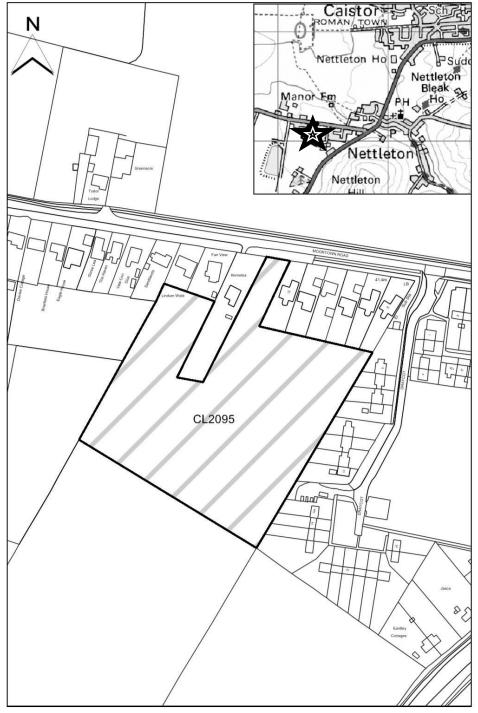

#### **West Lindsey DC**

| SHLAA Map<br>Reference  | CL2095                                                                     |
|-------------------------|----------------------------------------------------------------------------|
| Site Address            | South of Moortown Road, Adjacent to Draycot development                    |
| Site Area (ha)          | 2.20                                                                       |
| Ward                    | Wold View                                                                  |
| Parish                  | Nettleton                                                                  |
| Estimated Site Capacity | 199                                                                        |
| Site Description        | Greenfield site in agricultural use adjoining the settlement of Nettleton. |

Map CL2095

http://aurora.central-

Map not to scale