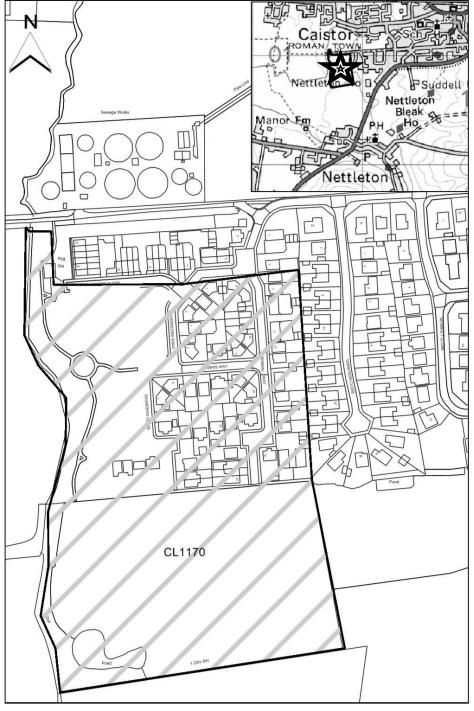

### **West Lindsey DC**

| SHLAA Map        | CL1170                                                     |
|------------------|------------------------------------------------------------|
| Reference        |                                                            |
| Site Address     | Land at Sunnyside, Caistor, west of Tennyson Close LN7 6NZ |
| Site Area (ha)   | 5.68                                                       |
| Ward             | Wold View                                                  |
| Parish           | Nettleton                                                  |
| Estimated Site   | 118                                                        |
| Capacity         | 110                                                        |
| Site Description | Entire site has been allocated (site C7 of WL local plan). |

Map CL1170

http://aurora.central-

Map not to scale