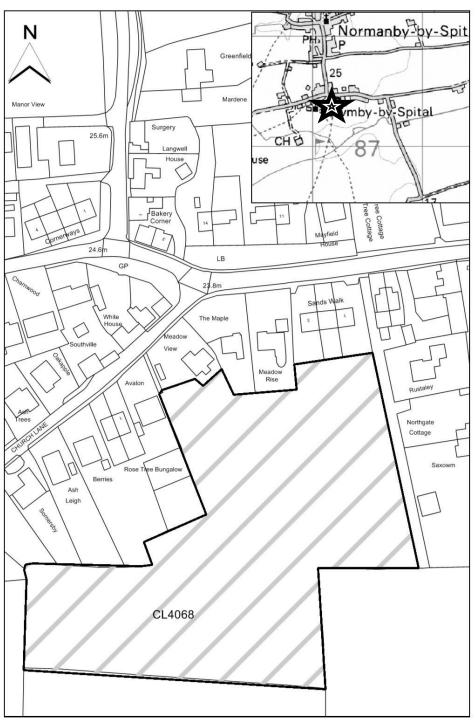

### **West Lindsey DC**

| SHLAA Map<br>Reference  | CL4068                                                                              |
|-------------------------|-------------------------------------------------------------------------------------|
| Site Address            | Land off Fen Road, Owmby-by-Spital                                                  |
| Site Area (ha)          | 1.56                                                                                |
| Ward                    | Waddingham and Spital                                                               |
| Parish                  | Owmby                                                                               |
| Estimated Site Capacity | 25                                                                                  |
| Site Description        | Greenfield site located on edge of village at Owmby by Spital. Currently grassland. |

Map CL4068

http://aurora.central-

lincs.org.uk/map/Aurora.svc/run?script=%5cShared+Services%5cJPU%5cJPUJS.AuroraScript%24&nocache=1206308816&resize=always

Map not to scale