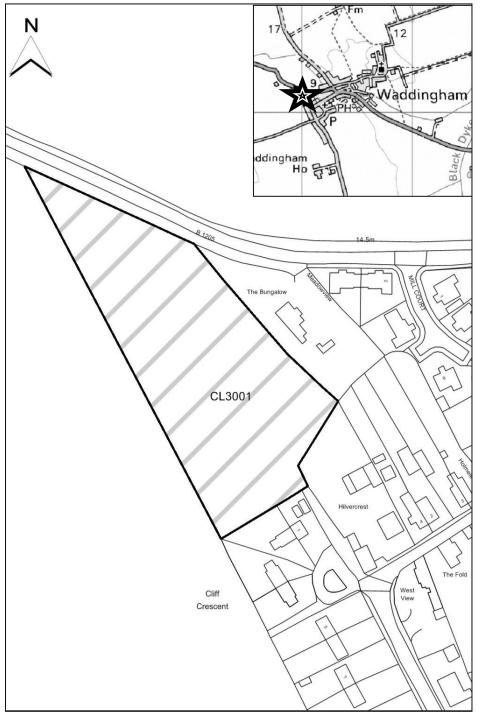

### **West Lindsey DC**

| SHLAA Map<br>Reference  | CL3001                                                                   |
|-------------------------|--------------------------------------------------------------------------|
| Site Address            | Land South of Kirton Road, Waddingham                                    |
| Site Area (ha)          | 0.92                                                                     |
| Ward                    | Waddingham and Spital                                                    |
| Parish                  | Waddingham                                                               |
| Estimated Site Capacity | 29                                                                       |
| Site Description        | Greenfield site in agricultural use adjoining the village of Waddingham. |

Map CL3001

http://aurora.central-

Map not to scale