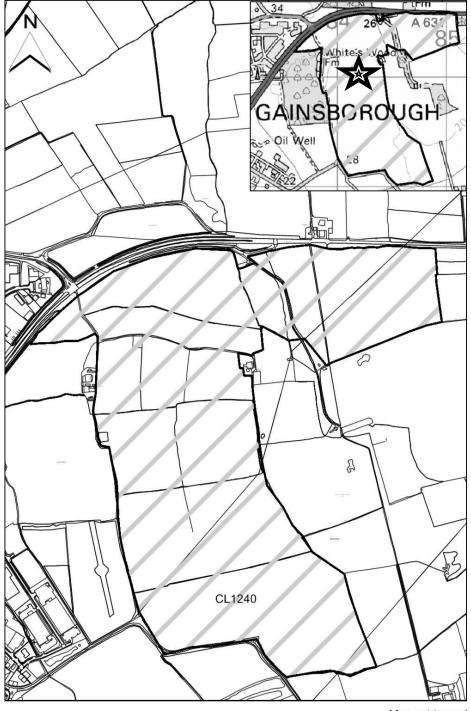

#### **West Lindsey DC**

| ,                       |                                                                                                                                                                       |
|-------------------------|-----------------------------------------------------------------------------------------------------------------------------------------------------------------------|
| SHLAA Map<br>Reference  | CL1240                                                                                                                                                                |
| Site Address            | Land East of White's Wood Farm, Gainsborough                                                                                                                          |
| Site Area (ha)          | 94.9                                                                                                                                                                  |
| Ward                    | Gainsborough East                                                                                                                                                     |
| Parish                  | Corringham                                                                                                                                                            |
| Estimated Site Capacity | 2138                                                                                                                                                                  |
| Site Description        | This site is integral to the Gainsborough Masterplan and the Gainsborough Growth Point Programme of Development. Site is located in an Area of Great Landscape Value. |

Map CL1240

Map not to scale