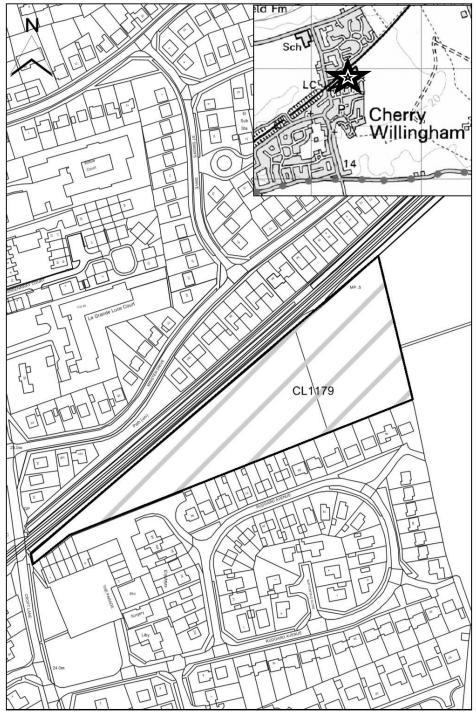

#### **West Lindsey DC**

| ,                       |                                                                                                                                   |
|-------------------------|-----------------------------------------------------------------------------------------------------------------------------------|
| SHLAA Map<br>Reference  | CL1179                                                                                                                            |
| Site Address            | Land North of Rudgard Ave, Cherry Willingham                                                                                      |
| Site Area (ha)          | 1.57                                                                                                                              |
| Ward                    | Cherry Willingham                                                                                                                 |
| Parish                  | Cherry Willingham                                                                                                                 |
| Estimated Site Capacity | 40                                                                                                                                |
| Site Description        | Greenfield site adjacent to settlement boundary of Cherry Willingham. Railway line runs along entire length of northern boundary. |

Map CL1179