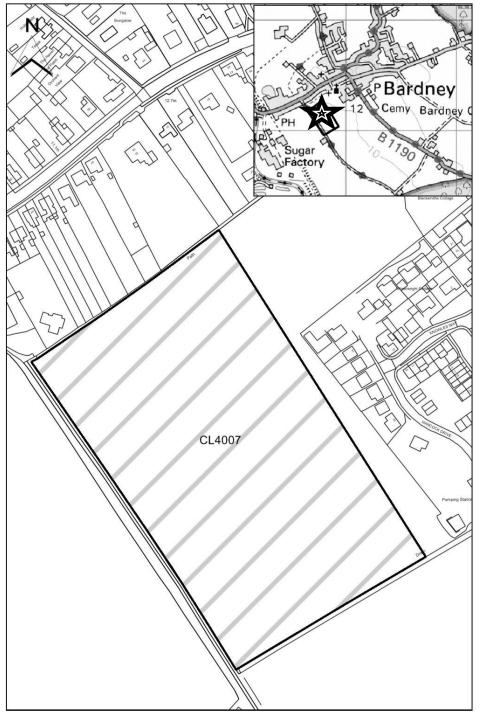

#### **West Lindsey DC**

| Woot Emasty Do          |                                                                                                                                                                                           |
|-------------------------|-------------------------------------------------------------------------------------------------------------------------------------------------------------------------------------------|
| SHLAA Map<br>Reference  | CL4007                                                                                                                                                                                    |
| Site Address            | Phase three, Manor Farm Development, Horncastle Road, Bardney                                                                                                                             |
| Site Area (ha)          | 4.7                                                                                                                                                                                       |
| Ward                    | Bardney                                                                                                                                                                                   |
| Parish                  | Bardney                                                                                                                                                                                   |
| Estimated Site Capacity | 175                                                                                                                                                                                       |
| Site Description        | Greenfield site in agricultural use adjoining Bardney. Located adjacent to an existing housing allocation which is currently being developed. Allocated open space to north east of site. |

Map CL4007

Map not to scale