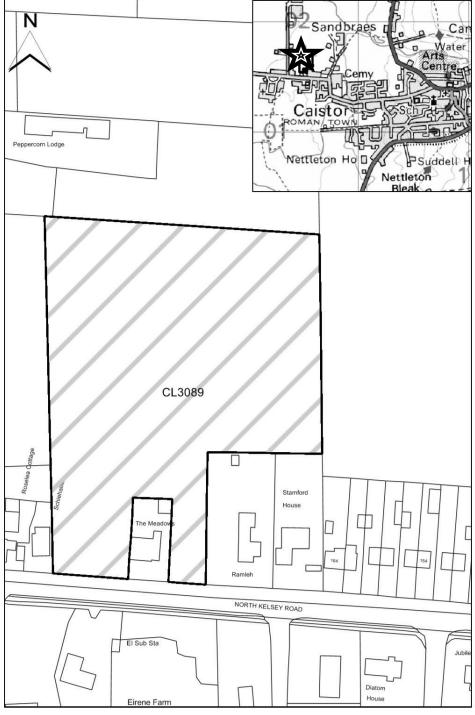

#### **West Lindsey DC**

| SHLAA Map<br>Reference  | CL3089                                                                           |
|-------------------------|----------------------------------------------------------------------------------|
| Site Address            | Land to the West of and Rear (North) of the Meadows, North Kelsey Rd, Caistor    |
| Site Area (ha)          | 1.48                                                                             |
| Ward                    | Caistor                                                                          |
| Parish                  | Caistor                                                                          |
| Estimated Site Capacity | 45                                                                               |
| Site Description        | Greenfield site adjacent to Caistor. Site currently in use as agricultural land. |

Map CL3089

http://aurora.central-

Map not to scale