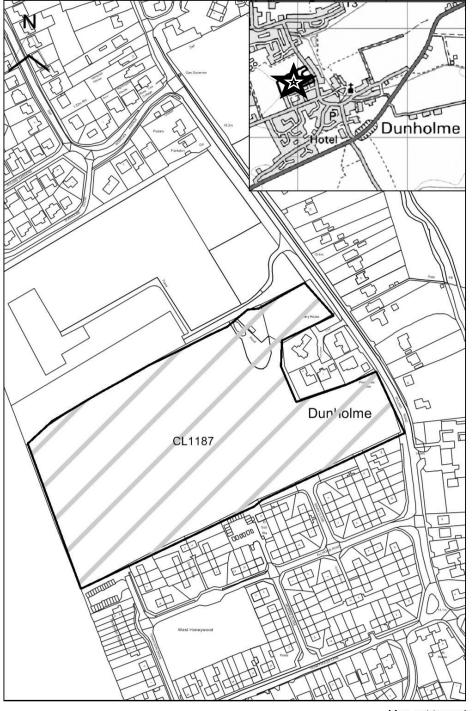

#### **West Lindsey DC**

| ,                       |                                                                                                                |
|-------------------------|----------------------------------------------------------------------------------------------------------------|
| SHLAA Map<br>Reference  | CL1187                                                                                                         |
| Site Address            | land west of Ryland Road, Dunholme                                                                             |
| Site Area (ha)          | 4.52                                                                                                           |
| Ward                    | Dunholme                                                                                                       |
| Parish                  | Dunholme                                                                                                       |
| Estimated Site Capacity | 114                                                                                                            |
| Site Description        | Greenfield site located adjacent to but outside settlement boundary of Dunholme. Planning application refused. |

Map CL1187