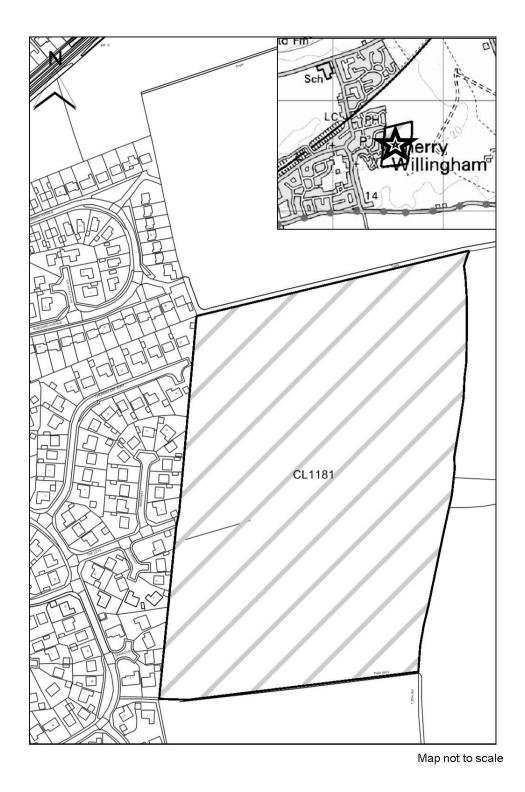

#### **West Lindsey DC**

| West Emasey De   |                                                               |
|------------------|---------------------------------------------------------------|
| SHLAA Map        | CL1181                                                        |
| Reference        | CETTOT                                                        |
| Site Address     | Land East of Thornton Way, Cherry Willingham                  |
| Site Area (ha)   | 8.87                                                          |
| Ward             | Cherry Willingham                                             |
| Parish           | Cherry Willingham                                             |
| Estimated Site   | 198                                                           |
| Capacity         | 190                                                           |
| Site Description | Greenfield site but adjacent to settlement boundary of Cherry |
|                  | Willingham.                                                   |

Map CL1181