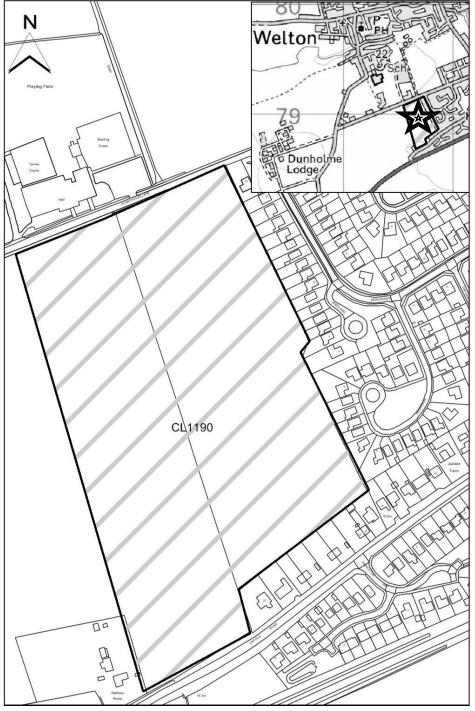

#### **West Lindsey DC**

| moot Emaco, Do   |                                                            |
|------------------|------------------------------------------------------------|
| SHLAA Map        | CL1190                                                     |
| Reference        | OLT190                                                     |
| Site Address     | Land to the south of Honeyholes Lane, Dunholme             |
| Site Area (ha)   | 8.55                                                       |
| Ward             | Dunholme                                                   |
| Parish           | Dunholme                                                   |
| Estimated Site   | 256                                                        |
| Capacity         | 250                                                        |
| Site Description | Greenfield site located adjacent to but outside settlement |
|                  | boundary of Dunholme                                       |

Map CL1190

Map not to scale