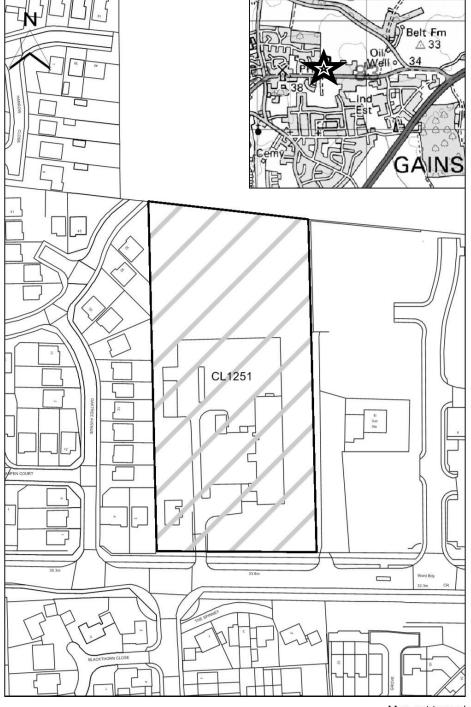

### **West Lindsey DC**

| Troot Emidoby Do |                                                 |
|------------------|-------------------------------------------------|
| SHLAA Map        | CL1251                                          |
| Reference        | OL1231                                          |
| Site Address     | Environment Agency, Corringham Rd, Gainsborough |
| Site Area (ha)   | 1.15                                            |
| Ward             | Gainsborough North                              |
| Parish           | Gainsborough                                    |
| Estimated Site   | 44                                              |
| Capacity         | <del>11</del>                                   |
| Site Description | Part of site still in use.                      |

Map CL1251