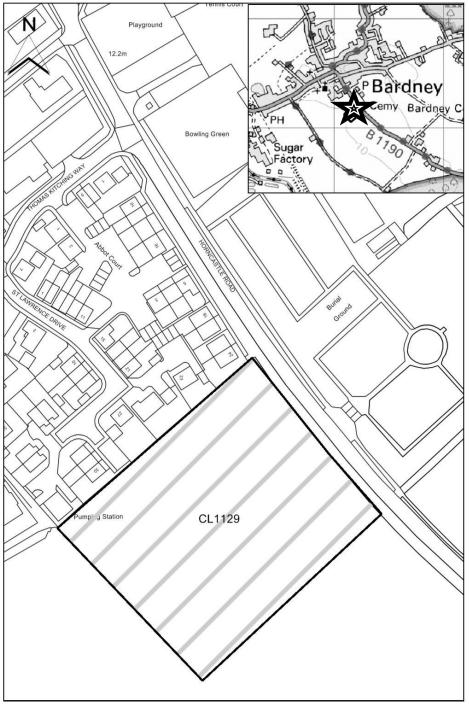

#### **West Lindsey DC**

| Troot Emidoby Do |                                                                |
|------------------|----------------------------------------------------------------|
| SHLAA Map        | CL1129                                                         |
| Reference        | OLT 123                                                        |
| Site Address     | Land off Horncastle Road, Bardney                              |
| Site Area (ha)   | 1.09                                                           |
| Ward             | Bardney                                                        |
| Parish           | Bardney                                                        |
| Estimated Site   | 29                                                             |
| Capacity         | 23                                                             |
| Site Description | Greenfield site in agricultural use adjoining Bardney village. |

Map CL1129

http://aurora.central-lincs.org.uk/map/Aurora.svc/run?script=%5cShared+Services%5cJPU%5cJPUJS.AuroraScri pt%24&nocache=1206308816&resize=always

Map not to scale