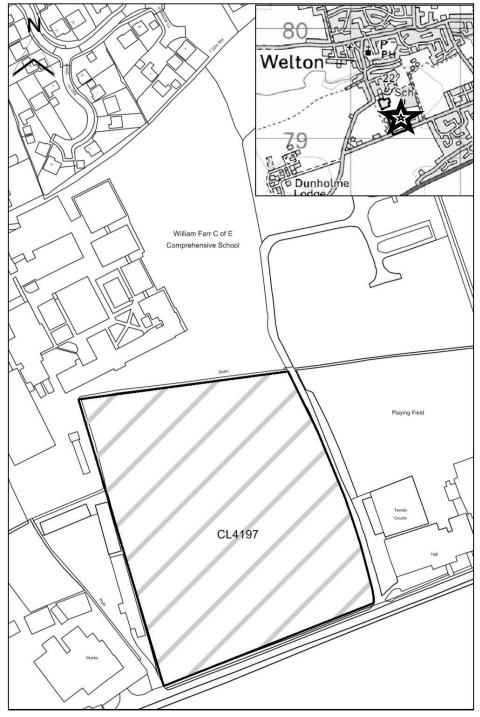

#### **West Lindsey DC**

| ,                       |                                                                                                                                                                             |
|-------------------------|-----------------------------------------------------------------------------------------------------------------------------------------------------------------------------|
| SHLAA Map<br>Reference  | CL4197                                                                                                                                                                      |
| Site Address            | Land to the north of Honeyholes Lane, Dunholme                                                                                                                              |
| Site Area (ha)          | 3.17                                                                                                                                                                        |
| Ward                    | Dunholme                                                                                                                                                                    |
| Parish                  | Dunholme                                                                                                                                                                    |
| Estimated Site Capacity | 56                                                                                                                                                                          |
| Site Description        | Greenfield site in agricultural use adjoining but outside the settlement curtilage of Dunholme. Site is in use for agricultural purposes. Adjacent to playing field (east). |

Map CL4197

Map not to scale