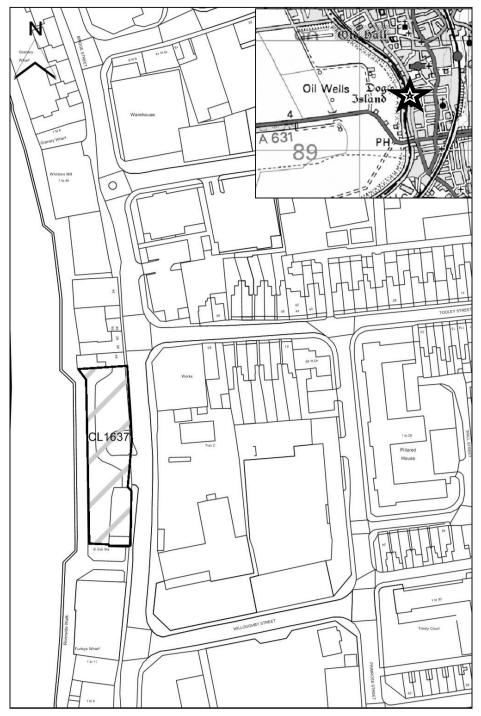

#### **West Lindsey DC**

| SHLAA Map        | CL1637                               |
|------------------|--------------------------------------|
| Reference        | 021007                               |
| Site Address     | G(M)1 Gleadells Wharf, Bridge Street |
| Site Area (ha)   | 0.158                                |
| Ward             | Gainsborough South West              |
| Parish           | Gainsborough                         |
| Estimated Site   | 43                                   |
| Capacity         | 43                                   |
| Site Description |                                      |

Map CL1637

Map not to scale