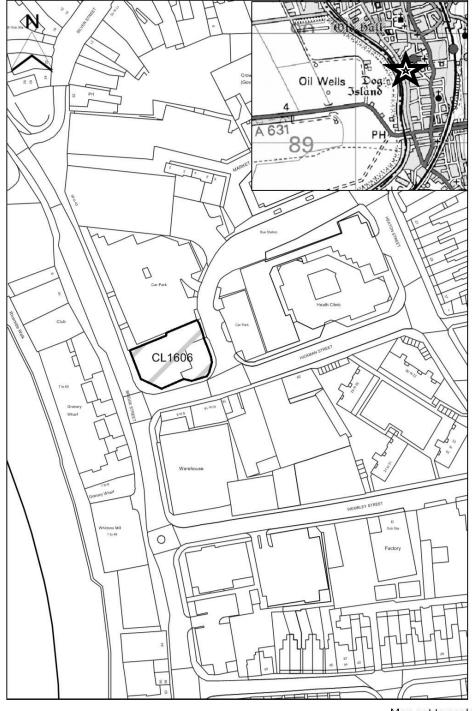

#### **West Lindsey DC**

| SHLAA Map<br>Reference | CL1606                  |
|------------------------|-------------------------|
|                        |                         |
| Site Address           | 19 Bridge Street        |
| Site Area (ha)         | 0.075                   |
| Ward                   | Gainsborough South West |
| Parish                 | Gainsborough            |
| Estimated Site         | 40                      |
| Capacity               | 40                      |
| Site Description       |                         |

Map CL1606