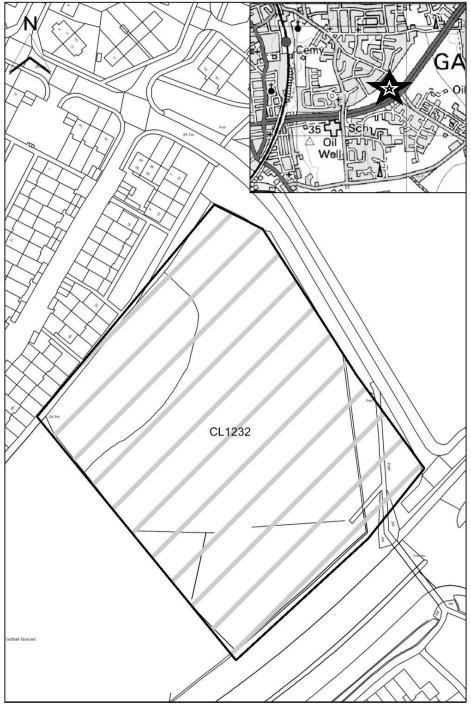

#### **West Lindsey DC**

| SHLAA Map<br>Reference  | CL1232                                                                                            |
|-------------------------|---------------------------------------------------------------------------------------------------|
| Site Address            | The Proposed Residential Development of Land to the south of Heapham Road, Gainsborough           |
| Site Area (ha)          | 1.93                                                                                              |
| Ward                    | Gainsborough East                                                                                 |
| Parish                  | Gainsborough                                                                                      |
| Estimated Site Capacity | 45                                                                                                |
| Site Description        | Site is a greenfield site within the town of Gainsborough. Located within a designated Open Space |

Map CL1232

Map not to scale