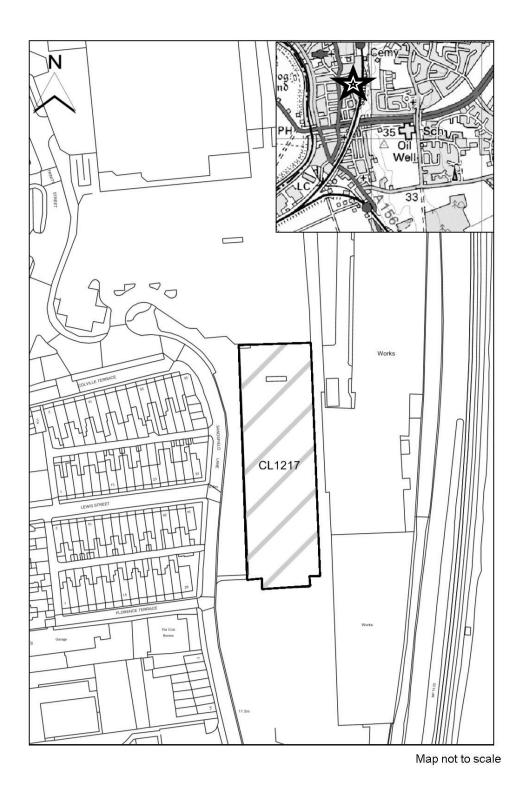

#### **West Lindsey DC**

| SHLAA Map<br>Reference  | CL1217                                                                                                              |
|-------------------------|---------------------------------------------------------------------------------------------------------------------|
| Site Address            | Tesco Car Park, Gainsborough                                                                                        |
| Site Area (ha)          | 0.36                                                                                                                |
| Ward                    | Gainsborough South West                                                                                             |
| Parish                  | Gainsborough                                                                                                        |
| Estimated Site Capacity | 40                                                                                                                  |
| Site Description        | Brownfield site located within settlement boundary of Gainsborough. Currently in use as a car park for Tesco store. |

Map CL1217