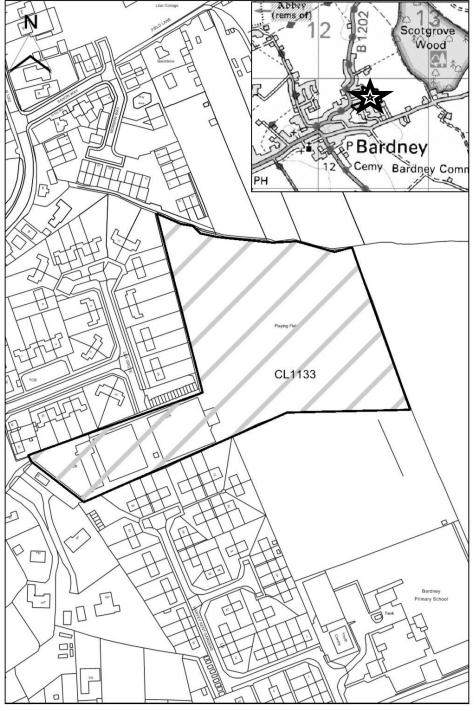

#### **West Lindsey DC**

| SHLAA Map<br>Reference  | CL1133                                                                                                |
|-------------------------|-------------------------------------------------------------------------------------------------------|
| Site Address            | Former Social Club and Sports Facilities, Wragby Road, Bardney                                        |
| Site Area (ha)          | 2.38                                                                                                  |
| Ward                    | Bardney                                                                                               |
| Parish                  | Bardney                                                                                               |
| Estimated Site Capacity | 73                                                                                                    |
| Site Description        | Site within and adjacent to the village of Bardney. Currently in use as playing field/ bowling green. |

Map CL1133

http://aurora.central-

Map not to scale