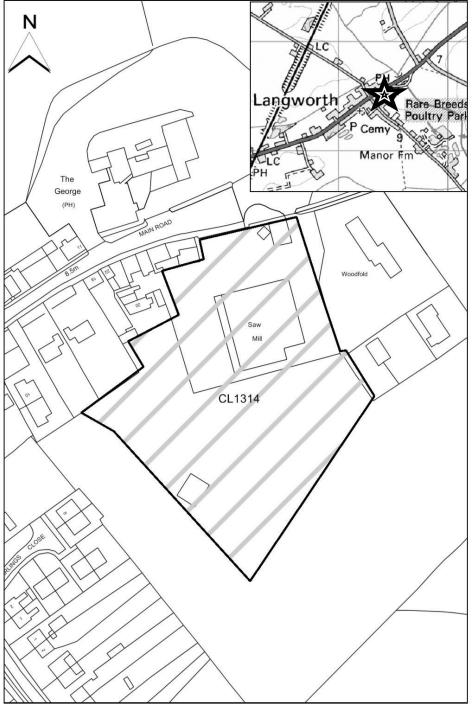

#### **West Lindsey DC**

| SHLAA Map        | CL1314                                                  |
|------------------|---------------------------------------------------------|
| Reference        |                                                         |
| Site Address     | Saw Mill, Main Road, Langworth                          |
| Site Area (ha)   | 1.16                                                    |
| Ward             | Fiskerton                                               |
| Parish           | Barlings                                                |
| Estimated Site   | 32                                                      |
| Capacity         | 32                                                      |
| Site Description | Brownfield site within settlement boundary of Langworth |

Map CL1314

Map not to scale