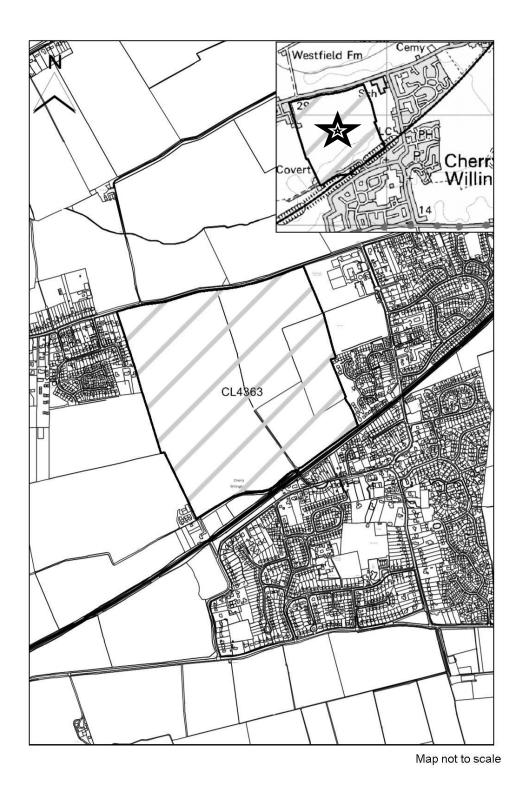

#### **West Lindsey DC**

| A                |                                                                |
|------------------|----------------------------------------------------------------|
| SHLAA Map        | CL4363                                                         |
| Reference        | OL4303                                                         |
| Site Address     | Bleak House Farm, Cherry Willingham, Lincoln                   |
| Site Area (ha)   | 50.59                                                          |
| Ward             | Fiskerton                                                      |
| Parish           | Cherry Willingham                                              |
| Estimated Site   | 500                                                            |
| Capacity         | 500                                                            |
| Site Description | Greenfield site located adjoining but outside the curtilage of |
| -                | Cherry Willingham. Site is currently in use for agriculture.   |

Map CL4363