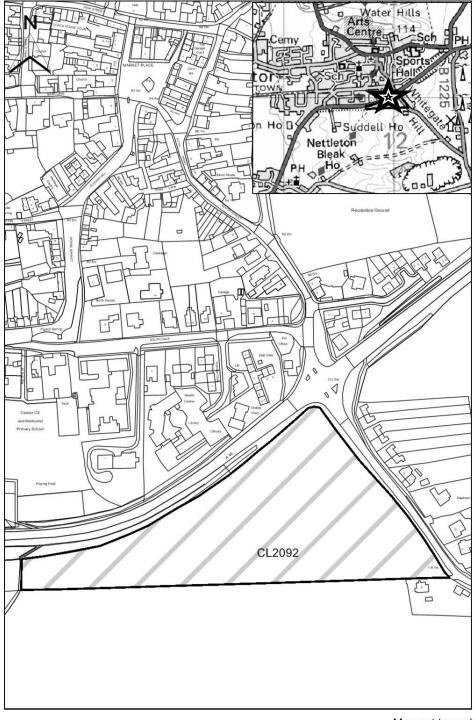

#### **West Lindsey DC**

| SHLAA Map<br>Reference  | CL2092                                                                                        |
|-------------------------|-----------------------------------------------------------------------------------------------|
| Site Address            | South (SE) of A46 and south of Whitegate Hill, Caistor                                        |
| Site Area (ha)          | 3.02                                                                                          |
| Ward                    | Caistor                                                                                       |
| Parish                  | Caistor                                                                                       |
| Estimated Site Capacity | 130                                                                                           |
| Site Description        | Greenfield site in agricultural use adjoining Caistor. Adjacent to the Caistor by-pass (A46). |

Map CL2092

http://aurora.central-

lincs.org.uk/map/Aurora.svc/run?script=%5cShared+Services%5cJPU%5cJPUJS.AuroraScript%24&nocache=1206308816&resize=always

Map not to scale