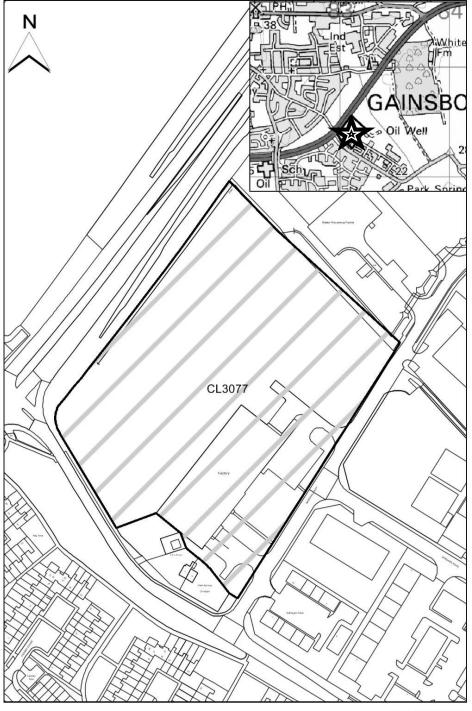

#### **West Lindsey DC**

| SHLAA Map<br>Reference  | CL3077                                                                                                                                                                                         |
|-------------------------|------------------------------------------------------------------------------------------------------------------------------------------------------------------------------------------------|
| Site Address            | Land at Marshall Way, Gainsborough, DN21 1XU                                                                                                                                                   |
| Site Area (ha)          | 3.98                                                                                                                                                                                           |
| Ward                    | Gainsborough East                                                                                                                                                                              |
| Parish                  | Gainsborough                                                                                                                                                                                   |
| Estimated Site Capacity | 159                                                                                                                                                                                            |
| Site Description        | Brownfield/greenfield site within the settlement boundary of Gainsborough. Site is currently part factory premises part agricultural. Part of site is currently allocated for Employment uses. |

Map CL3077

Map not to scale