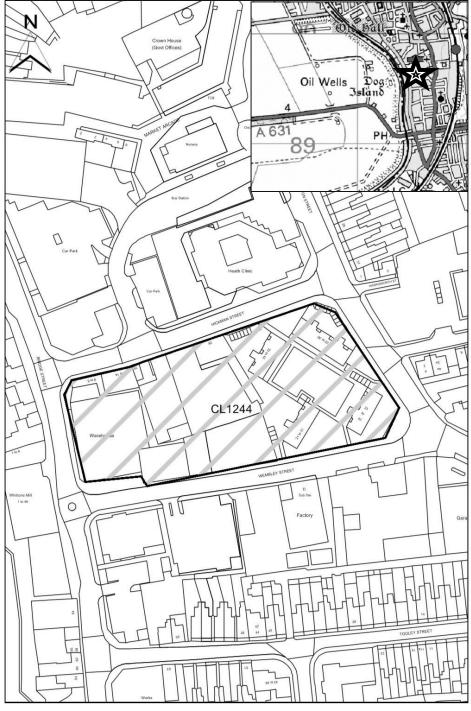

#### **West Lindsey DC**

| SHLAA Map<br>Reference  | CL1244                                                                                                                                                              |
|-------------------------|---------------------------------------------------------------------------------------------------------------------------------------------------------------------|
| Site Address            | Site between Wembley/Hickman St, Gainsborough                                                                                                                       |
| Site Area (ha)          | 0.81                                                                                                                                                                |
| Ward                    | Gainsborough South West                                                                                                                                             |
| Parish                  | Gainsborough                                                                                                                                                        |
| Estimated Site Capacity | 34                                                                                                                                                                  |
| Site Description        | Brownfield site located within settlement boundary of Gainsborough. In use for warehousing and flats. All or part of site still in use. Clearance of site required. |

Map CL1244

Map not to scale