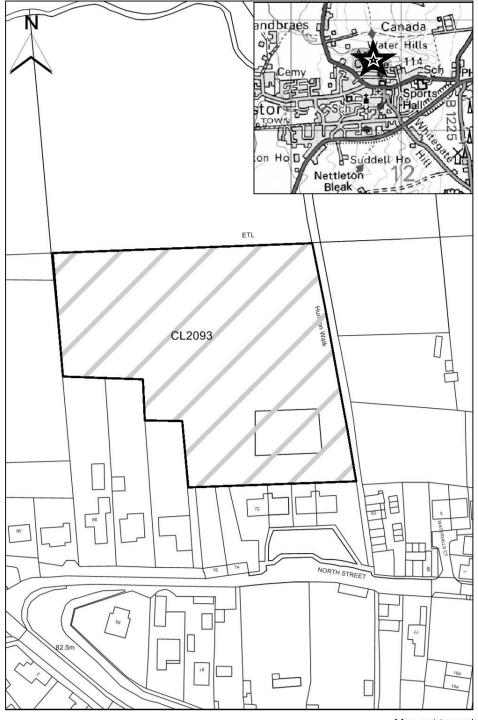

#### **West Lindsey DC**

| SHLAA Map<br>Reference  | CL2093                                                                                                      |
|-------------------------|-------------------------------------------------------------------------------------------------------------|
| Site Address            | Land North of North Street, Caistor                                                                         |
| Site Area (ha)          | 1.10                                                                                                        |
| Ward                    | Caistor                                                                                                     |
| Parish                  | Caistor                                                                                                     |
| Estimated Site Capacity | 40                                                                                                          |
| Site Description        | Greenfield site in agricultural use adjoining Caistor. Part of the site is adjacent to a Conservation Area. |

Map CL2093

http://aurora.central-