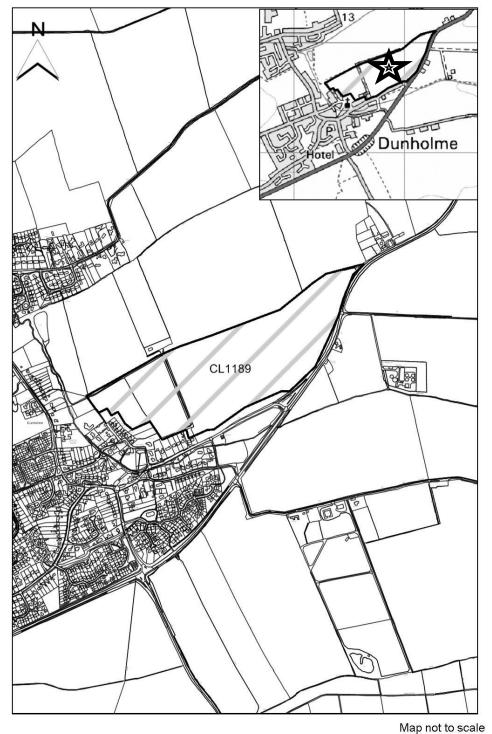

#### **West Lindsey DC**

| Woot Emadey Do          |                                                                                                                                                                    |
|-------------------------|--------------------------------------------------------------------------------------------------------------------------------------------------------------------|
| SHLAA Map<br>Reference  | CL1189                                                                                                                                                             |
| Site Address            | Land North of Market Rasen Road, Dunhome                                                                                                                           |
| Site Area (ha)          | 24.75                                                                                                                                                              |
| Ward                    | Dunholme                                                                                                                                                           |
| Parish                  | Dunholme                                                                                                                                                           |
| Estimated Site Capacity | 213                                                                                                                                                                |
| Site Description        | Site is a greenfield site in agricultural use adjoining, but outside, the village boundary of Dunholme the west part of the site adjacent to existing development. |
| Map Reference           | CL1189                                                                                                                                                             |

Map CL1189