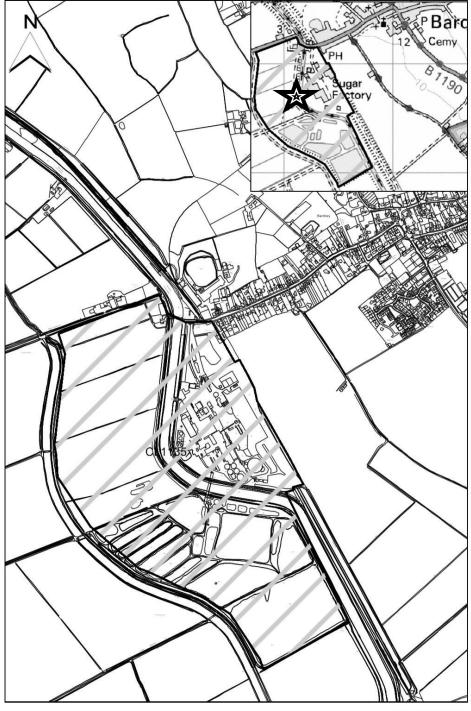

### **West Lindsey DC**

| SHLAA Map<br>Reference  | CL1135                                                   |
|-------------------------|----------------------------------------------------------|
| Site Address            | British Sugar Factory (Redundant), Station Road, Bardney |
| Site Area (ha)          | 81.75                                                    |
| Ward                    | Bardney                                                  |
| Parish                  | Potterhanworth                                           |
| Estimated Site Capacity | 479                                                      |
| Site Description        | Former British Sugar factory site adjacent to Bardney.   |

Map CL1135

Map not to scale