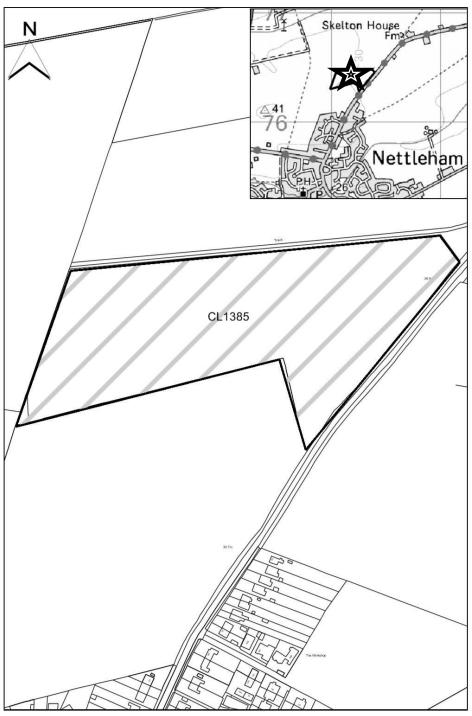

#### **West Lindsey DC**

| SHLAA Map<br>Reference  | CL1133                                                                                                |
|-------------------------|-------------------------------------------------------------------------------------------------------|
| Site Address            | Former Social Club and Sports Facilities, Wragby Road, Bardney                                        |
| Site Area (ha)          | 2.38                                                                                                  |
| Ward                    | Bardney                                                                                               |
| Parish                  | Bardney                                                                                               |
| Estimated Site Capacity | 73                                                                                                    |
| Site Description        | Site within and adjacent to the village of Bardney. Currently in use as playing field/ bowling green. |

Map CL1133

http://aurora.central-

Map not to scale