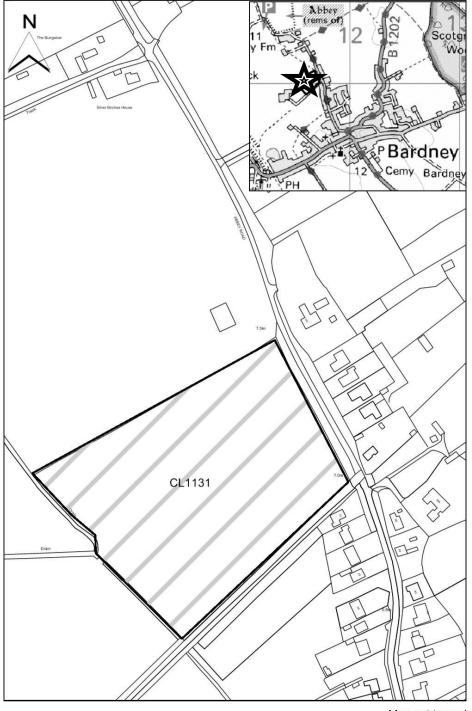

### **West Lindsey DC**

| SHLAA Map<br>Reference  | CL1131                                             |
|-------------------------|----------------------------------------------------|
| Site Address            | Field 6100, Abbey Road, Bardney                    |
| Site Area (ha)          | 2.57                                               |
| Ward                    | Bardney                                            |
| Parish                  | Bardney                                            |
| Estimated Site Capacity | 52                                                 |
| Site Description        | Greenfield site located adjoining Bardney village. |

Map CL1131