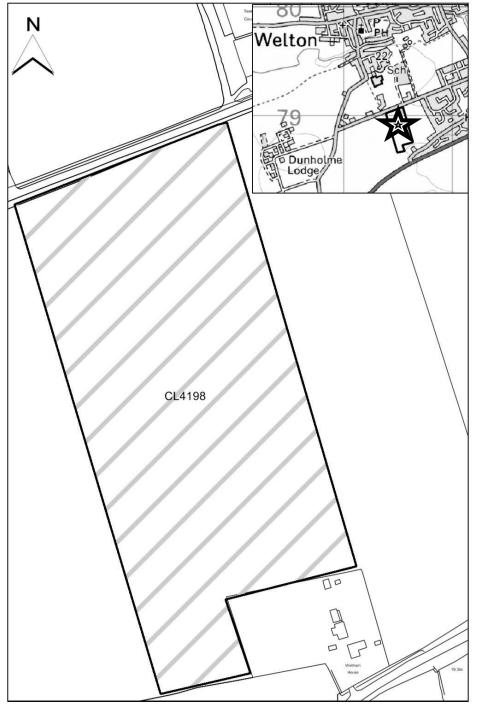

#### **West Lindsey DC**

| SHLAA Map<br>Reference  | CL4198                                                                                                         |
|-------------------------|----------------------------------------------------------------------------------------------------------------|
| Site Address            | Land to the north of Waltham House and to the south of Honeyholes Lane, Dunholme                               |
|                         | Honeyholes Lane, Duffilonne                                                                                    |
| Site Area (ha)          | 5.64                                                                                                           |
| Ward                    | Dunholme                                                                                                       |
| Parish                  | Dunholme                                                                                                       |
| Estimated Site Capacity | 99                                                                                                             |
| Site Description        | Greenfield site located outside the curtilage of Dunholme. Site is currently in use for agricultural purposes. |

Map CL4198

Map not to scale