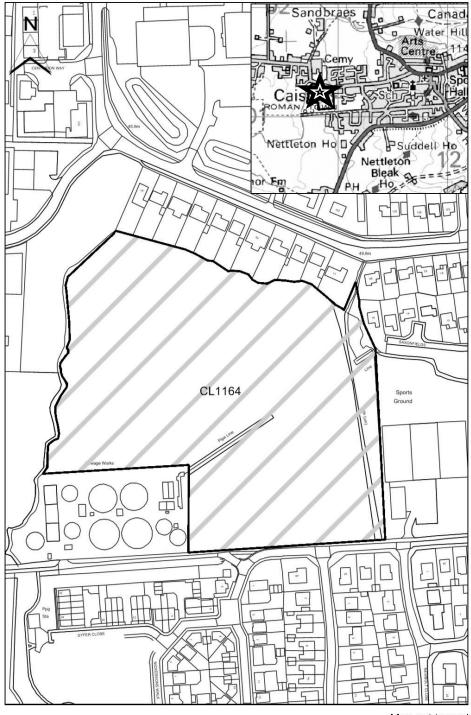

#### **West Lindsey DC**

| SHLAA Map<br>Reference  | CL1164                                                                   |
|-------------------------|--------------------------------------------------------------------------|
| Site Address            | Land North of Navigation Lane, Caistor                                   |
| Site Area (ha)          | 4.17                                                                     |
| Ward                    | Caistor                                                                  |
| Parish                  | Caistor                                                                  |
| Estimated Site Capacity | 120                                                                      |
| Site Description        | Greenfield site adjacent to Caistor. A public footpath crosses the site. |

Map CL1164

http://aurora.central-