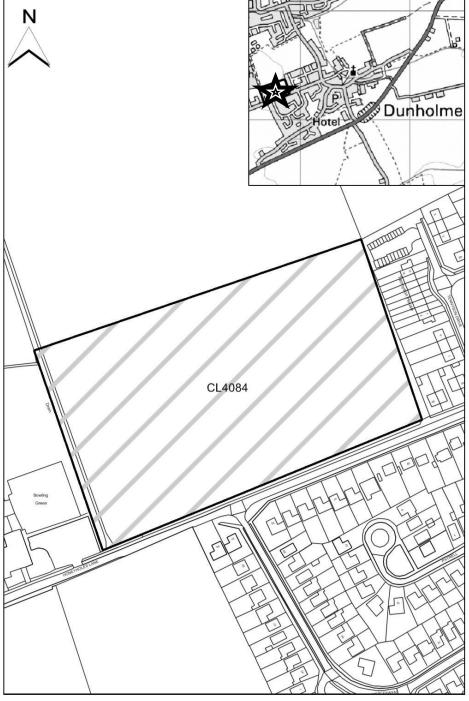

#### **West Lindsey DC**

| SHLAA Map        | CL4084                                                           |
|------------------|------------------------------------------------------------------|
| Reference        | 02 100 1                                                         |
| Site Address     | Land north of Honeyholes Lane, Dunholme                          |
| Site Area (ha)   | 3.6                                                              |
| Ward             | Dunholme                                                         |
| Parish           | Dunholme                                                         |
| Estimated Site   | 108                                                              |
| Capacity         |                                                                  |
| Site Description | Greenfield site adjoining but outside the curtilage of Dunholme. |
|                  | Currently in agricultural use.                                   |

Map CL4084

Map not to scale