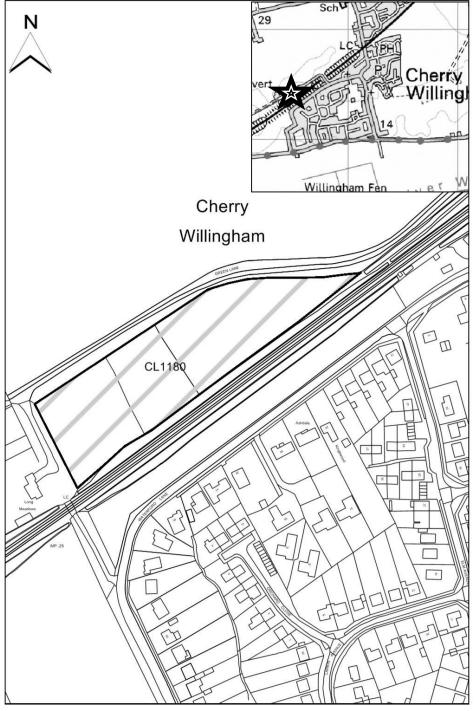

#### **West Lindsey DC**

| West Emassy Do          |                                                                                                                                                                                                               |
|-------------------------|---------------------------------------------------------------------------------------------------------------------------------------------------------------------------------------------------------------|
| SHLAA Map<br>Reference  | CL1180                                                                                                                                                                                                        |
| Site Address            | Land South of Green Lane, Cherry Willingham                                                                                                                                                                   |
| Site Area (ha)          | 1.28                                                                                                                                                                                                          |
| Ward                    | Cherry Willingham                                                                                                                                                                                             |
| Parish                  | Cherry Willingham                                                                                                                                                                                             |
| Estimated Site Capacity | 35                                                                                                                                                                                                            |
| Site Description        | Greenfield site located outside of Cherry Willingham. Located to north of railway line which results in physical break between settlement and this site. As a result not well related to existing settlement. |

Map CL1180

http://aurora.central-