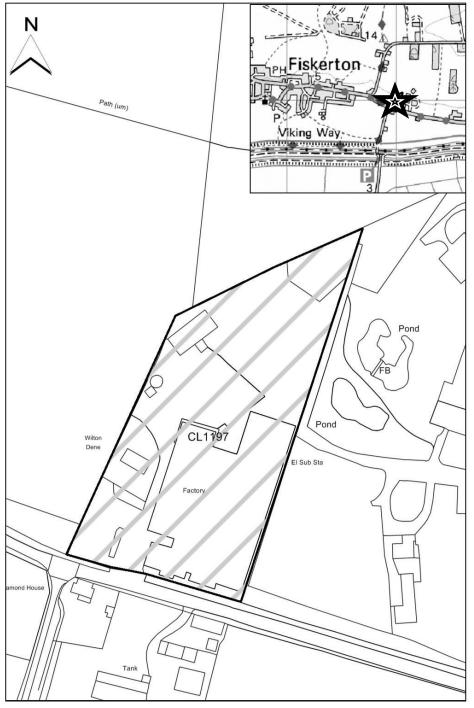

#### **West Lindsey DC**

| SHLAA Map               | CL1197                                                                                                                    |
|-------------------------|---------------------------------------------------------------------------------------------------------------------------|
| Reference               | GE1197                                                                                                                    |
| Site Address            | Tanya Knitwear Factory, Fiskerton LN8 3SQ                                                                                 |
| Site Area (ha)          | 1.08                                                                                                                      |
| Ward                    | Fiskerton                                                                                                                 |
| Parish                  | Fiskerton                                                                                                                 |
| Estimated Site Capacity | 31                                                                                                                        |
| Site Description        | Brownfield factory site located in countryside, close to but not adjoining Fiskerton. Adjacent to Historic Park & Garden. |

Map CL1197

http://aurora.central-

Map not to scale