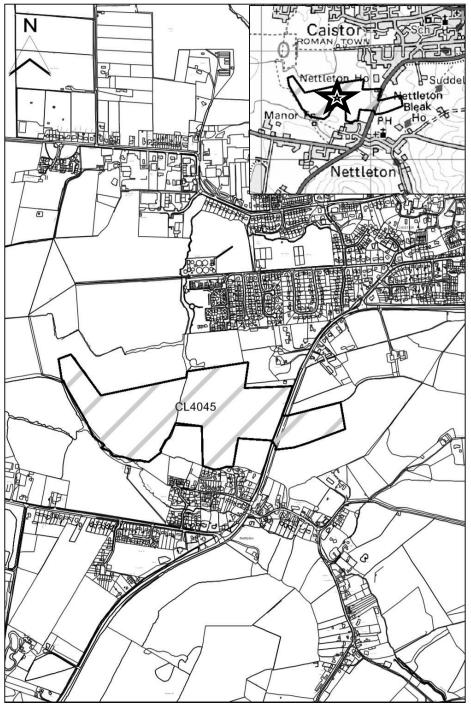

#### **West Lindsey DC**

| West Elliusey Do        |                                                                                                                                                                                                                                                                     |
|-------------------------|---------------------------------------------------------------------------------------------------------------------------------------------------------------------------------------------------------------------------------------------------------------------|
| SHLAA Map<br>Reference  | CL4045                                                                                                                                                                                                                                                              |
|                         |                                                                                                                                                                                                                                                                     |
| Site Address            | Land south of the C7 allocation, off Navigation Lane, Caistor                                                                                                                                                                                                       |
| Site Area (ha)          | 21.5                                                                                                                                                                                                                                                                |
| Ward                    | Caistor                                                                                                                                                                                                                                                             |
| Parish                  | Caistor                                                                                                                                                                                                                                                             |
| Estimated Site Capacity | 645                                                                                                                                                                                                                                                                 |
| Site Description        | Greenfield site located midway between the settlements of Caistor and Nettleton. Currently in agricultural use. Land immediately to the north is housing allocation C7 in the WLLP 2006. Site falls within a settlement break and an Area of Great Landscape Value. |

Map CL4045

http://aurora.central-

Map not to scale