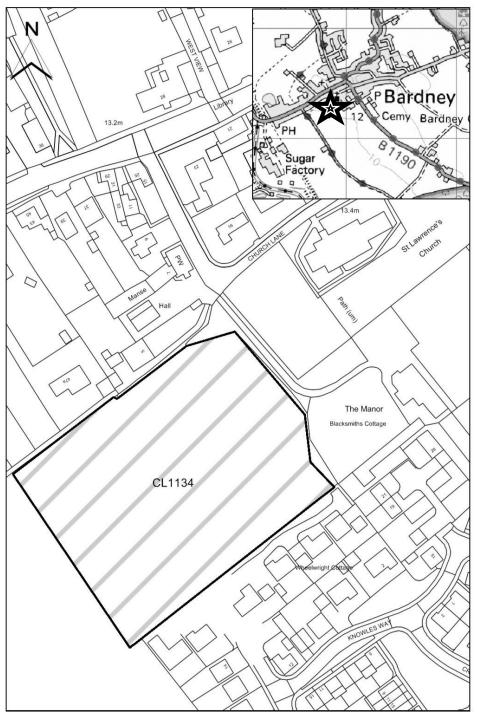

#### **West Lindsey DC**

| SHLAA Map<br>Reference  | CL1134                                   |
|-------------------------|------------------------------------------|
| Site Address            | land at Manor Farm, Bardney LN3 5SU      |
| Site Area (ha)          | 1.13                                     |
| Ward                    | Bardney                                  |
| Parish                  | Bardney                                  |
| Estimated Site Capacity | 30                                       |
| Site Description        | Site currently designated as open space. |

Map CL1134

http://aurora.central-

Map not to scale