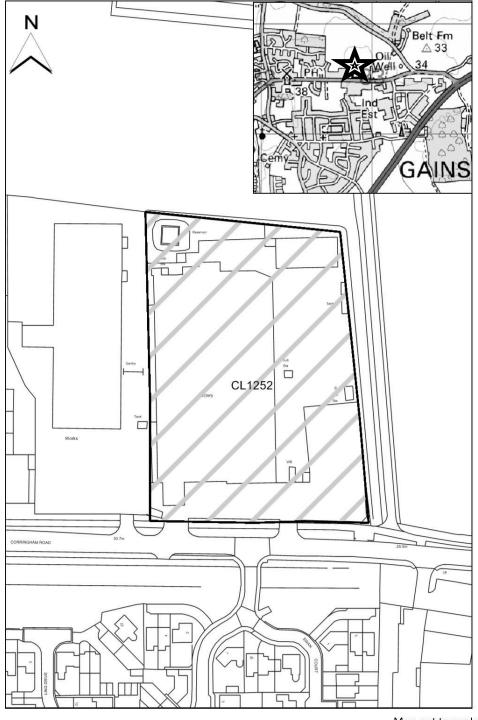

#### **West Lindsey DC**

| SHLAA Map        | CL1252                                   |
|------------------|------------------------------------------|
| Reference        |                                          |
| Site Address     | Deans Foods, Corringham Rd, Gainsborough |
| Site Area (ha)   | 1.27                                     |
| Ward             | Gainsborough North                       |
| Parish           | Gainsborough                             |
| Estimated Site   | 47                                       |
| Capacity         | 47                                       |
| Site Description | Part of site still in use.               |

Map CL1252