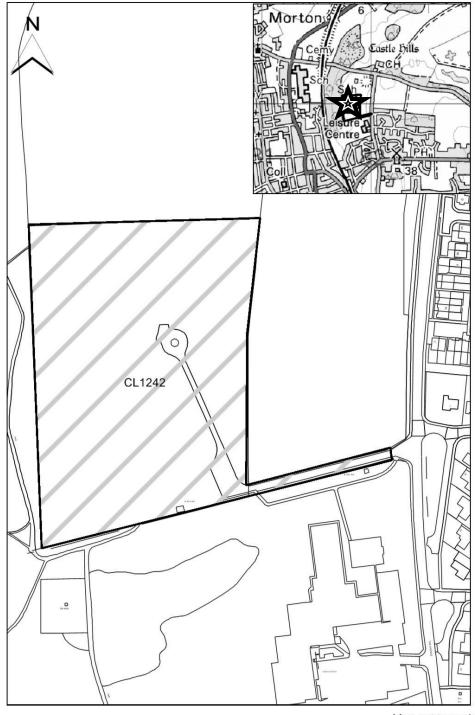

#### **West Lindsey DC**

| SHLAA Map<br>Reference  | CL1242                                                        |
|-------------------------|---------------------------------------------------------------|
| Site Address            | Castle Hills Community Arts College, The Avenue, Gainsborough |
| Site Area (ha)          | 3.54                                                          |
| Ward                    | Gainsborough North                                            |
| Parish                  | Gainsborough                                                  |
| Estimated Site Capacity | 148                                                           |
| Site Description        | Part of site still in use.                                    |

Map CL1242