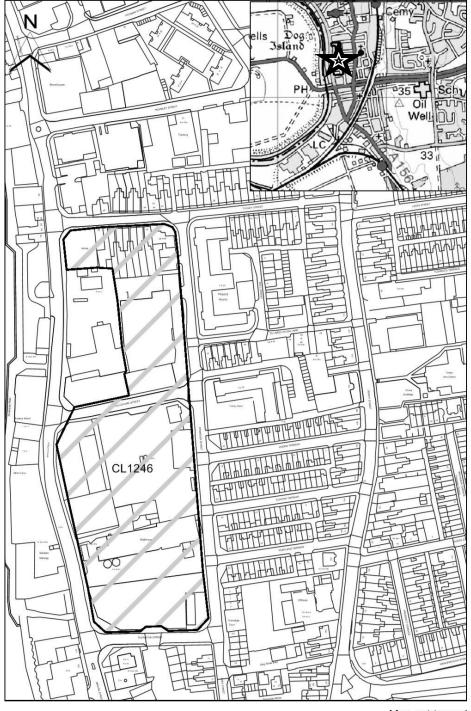

#### **West Lindsey DC**

| SHLAA Map<br>Reference  | CL1246                                                                                                           |
|-------------------------|------------------------------------------------------------------------------------------------------------------|
| Site Address            | West of Primrose Street, Gainsborough                                                                            |
| Site Area (ha)          | 2.22                                                                                                             |
| Ward                    | Gainsborough South West                                                                                          |
| Parish                  | Gainsborough                                                                                                     |
| Estimated Site Capacity | 90                                                                                                               |
| Site Description        | Brownfield site within settlement boundary of Gainsborough. All or part of site still in Use as transport depot. |

Map CL1246

Map not to scale