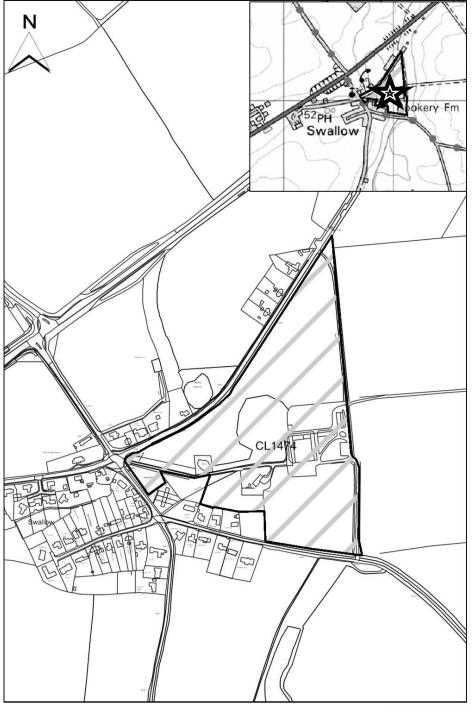

#### **West Lindsey DC**

| SHLAA Map<br>Reference  | CL1474                                                                                                         |
|-------------------------|----------------------------------------------------------------------------------------------------------------|
| Site Address            | Rookery Farm & Adjoining Land, Swallow                                                                         |
| Site Area (ha)          | 11.05                                                                                                          |
| Ward                    | Caistor                                                                                                        |
| Parish                  | Swallow                                                                                                        |
| Estimated Site Capacity | 30                                                                                                             |
| Site Description        | Large site adjacent to a small village within the Wolds AONB.  Some potential flood risk on parts of the site. |

Map CL1474

Map not to scale