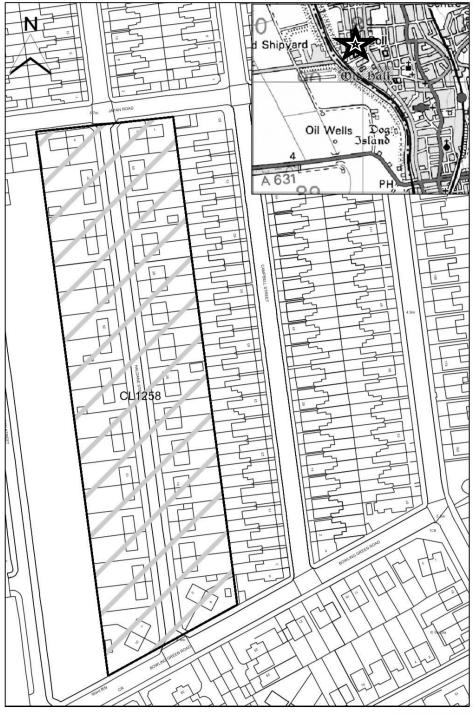

#### **West Lindsey DC**

| SHLAA Map<br>Reference  | CL1258                                                                                                                                                                          |
|-------------------------|---------------------------------------------------------------------------------------------------------------------------------------------------------------------------------|
| Site Address            | Haldane Street, Gainsborough                                                                                                                                                    |
| Site Area (ha)          | 1.46                                                                                                                                                                            |
| Ward                    | Gainsborough North                                                                                                                                                              |
| Parish                  | Gainsborough                                                                                                                                                                    |
| Estimated Site Capacity | 60                                                                                                                                                                              |
| Site Description        | Brownfield site within the settlement boundary of Gainsborough Site comprises a complete street comprising a number of residential properties. All or part of site still in use |

Map CL1258

Map not to scale