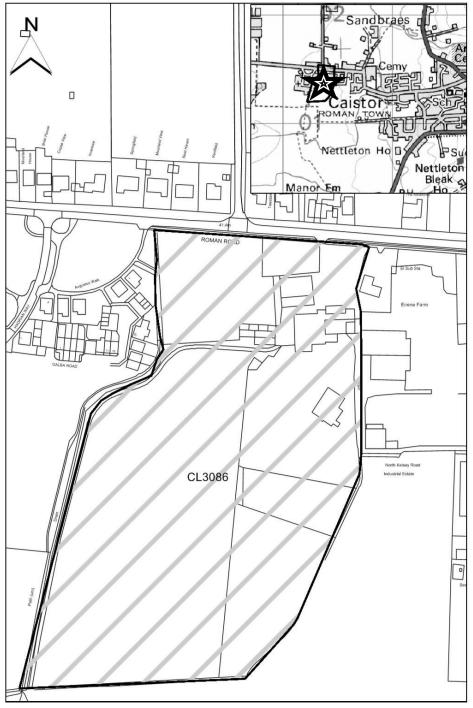

#### **West Lindsey DC**

| ,                       |                                                                                                                                                                    |
|-------------------------|--------------------------------------------------------------------------------------------------------------------------------------------------------------------|
| SHLAA Map<br>Reference  | CL3086                                                                                                                                                             |
| Site Address            | Land to the South of North Kelsey Road, Caistor                                                                                                                    |
| Site Area (ha)          | 6.01                                                                                                                                                               |
| Ward                    | Caistor                                                                                                                                                            |
| Parish                  | Caistor                                                                                                                                                            |
| Estimated Site Capacity | 125                                                                                                                                                                |
| Site Description        | Greenfield site located within Caistor. Site currently designated as an employment allocation in the West Lindsey Local Plan 2006. Agricultural buildings on site. |

Map CL3086

http://aurora.central-

Map not to scale