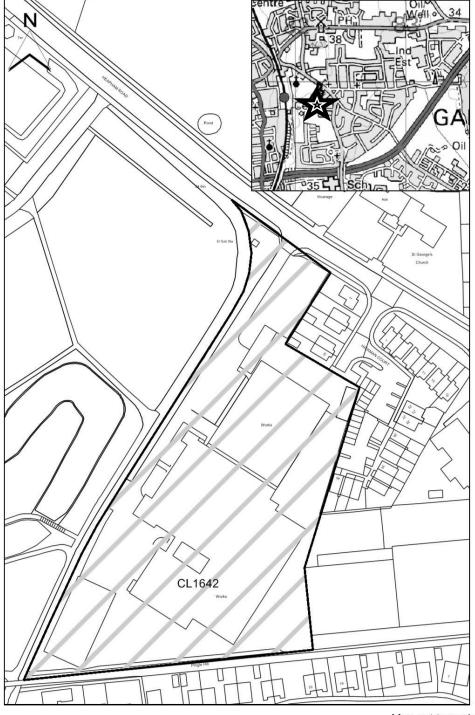

#### **West Lindsey DC**

| SHLAA Map<br>Reference  | CL1642                                                                  |
|-------------------------|-------------------------------------------------------------------------|
| Site Address            | Amp Rose site, Heapham Road                                             |
| Site Area (ha)          | 1.54                                                                    |
| Ward                    | Gainsborough                                                            |
| Parish                  | Gainsborough                                                            |
| Estimated Site Capacity | 81                                                                      |
| Site Description        | All of site still in active employment use. Lapsed planning permission. |

Map CL1642

Map not to scale