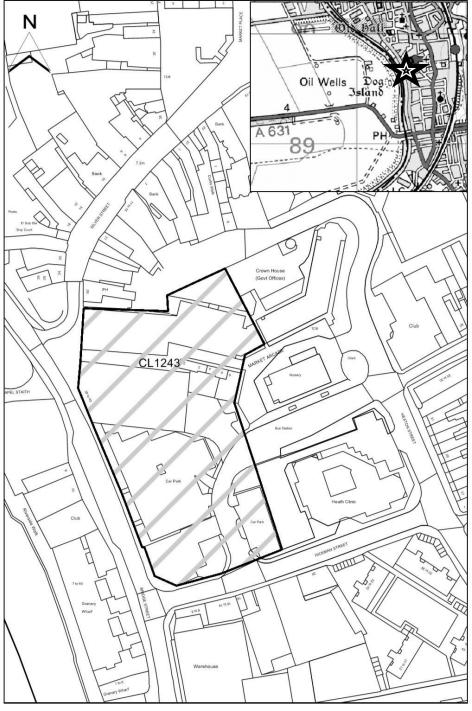

#### **West Lindsey DC**

| ,                       |                                                                                                                                   |
|-------------------------|-----------------------------------------------------------------------------------------------------------------------------------|
| SHLAA Map<br>Reference  | CL1243                                                                                                                            |
| Site Address            | Site off corner Bridge/Hickman Street, Gainsborough                                                                               |
| Site Area (ha)          | 0.86                                                                                                                              |
| Ward                    | Gainsborough South West                                                                                                           |
| Parish                  | Gainsborough                                                                                                                      |
| Estimated Site Capacity | 44                                                                                                                                |
| Site Description        | Brownfield site located within settlement boundary of Gainsborough. All or part of site still in use. Clearance of site required. |

Map CL1243

Map not to scale