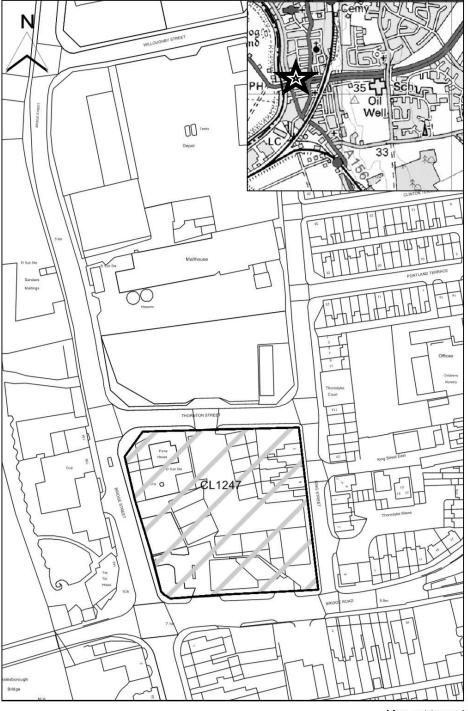

#### **West Lindsey DC**

| Woot Emasty Do          |                                                                                                                                          |
|-------------------------|------------------------------------------------------------------------------------------------------------------------------------------|
| SHLAA Map<br>Reference  | CL1247                                                                                                                                   |
| Site Address            | Brownfield Ind Est, Site at Thornton St, Gainsborough. All land enclosed between Thornton St, Bridge St, King St and Bridge Rd. DN21 1JT |
| Site Area (ha)          | 0.58                                                                                                                                     |
| Ward                    | Gainsborough South West                                                                                                                  |
| Parish                  | Gainsborough                                                                                                                             |
| Estimated Site Capacity | 25                                                                                                                                       |
| Site Description        | Brownfield site within the curtilage of Gainsborough. Partly in use as an Industrial Estate and part in use for residential.             |

Map CL1247

Map not to scale