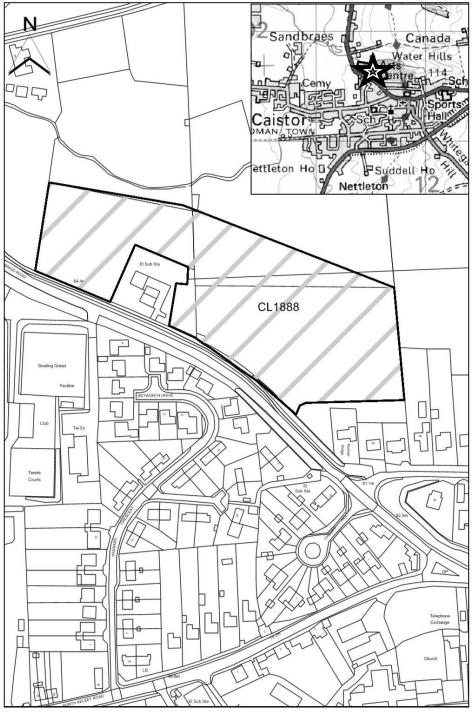

#### **West Lindsey DC**

| SHLAA Map<br>Reference  | CL1888                                                                 |
|-------------------------|------------------------------------------------------------------------|
| Site Address            | Land adjacent and to the rear of Roman Ridge on Brigg Road,<br>Caistor |
| Site Area (ha)          | 2.21                                                                   |
| Ward                    | Caistor                                                                |
| Parish                  | Caistor                                                                |
| Estimated Site Capacity | 30                                                                     |
| Site Description        | Greenfield site adjacent to Caistor and currently in agricultural      |
|                         | use.                                                                   |

Map CL1888

http://aurora.central-