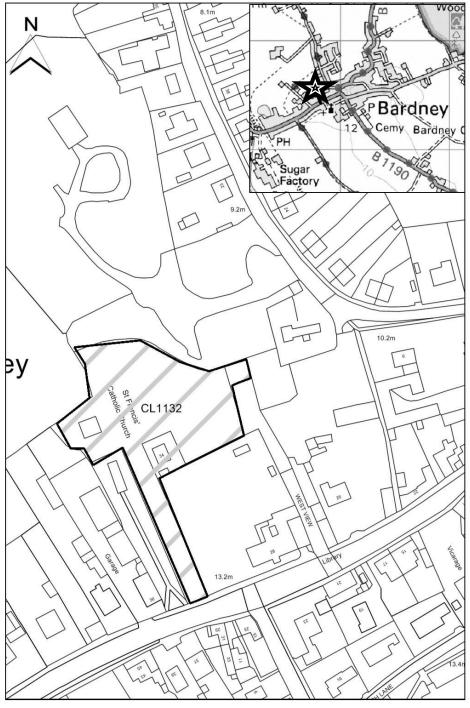

#### **West Lindsey DC**

| SHLAA Map<br>Reference  | CL1132                                         |
|-------------------------|------------------------------------------------|
| Site Address            | 34 Station Road, Bardney (bungalow and garden) |
| Site Area (ha)          | 0.43                                           |
| Ward                    | Bardney                                        |
| Parish                  | Bardney                                        |
| Estimated Site Capacity | 36                                             |
| Site Description        | Site is located within the village of Bardney. |

Map CL1132