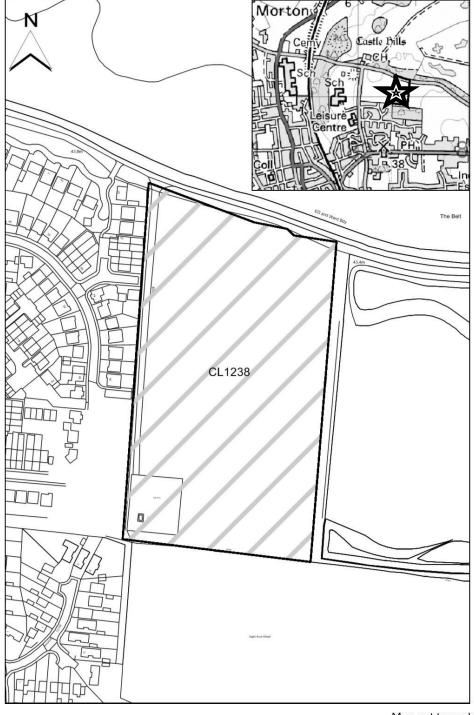

#### **West Lindsey DC**

| Troot Emadey Do  |                                                                |
|------------------|----------------------------------------------------------------|
| SHLAA Map        | CL1238                                                         |
| Reference        |                                                                |
| Site Address     | East of Allocation G1, Gainsborough DN21 1HN                   |
| Site Area (ha)   | 3.39                                                           |
| Ward             | Gainsborough North                                             |
| Parish           | Gainsborough                                                   |
| Estimated Site   | 120                                                            |
| Capacity         | 120                                                            |
| Site Description | Greenfield site located adjacent to but outside the settlement |
|                  | boundary of Gainsborough.                                      |

Map CL1238

Map not to scale