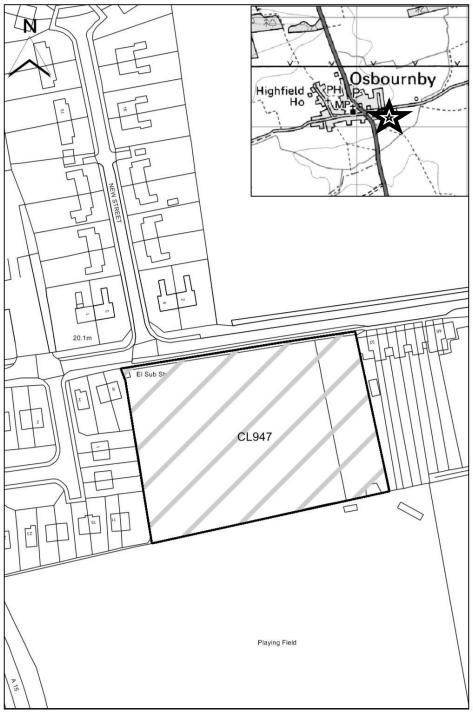

## Map CL3026

http://aurora.central-lincs.org.uk/map/Aurora.svc/run?script=%5cShared+Services%5cJPU%5cJPUJS.AuroraScri pt%24&nocache=1206308816&resize=always

| North Kesteven   |                                                                   |
|------------------|-------------------------------------------------------------------|
| SHLAA Map        | CL947                                                             |
| Reference        | OE341                                                             |
| Site Address     | Land adjoining Pinfold Close, South of the Drove, Osbournby       |
| Site Area (ha)   | 0.84                                                              |
| Ward             | Osbournby                                                         |
| Parish           | Osbournby                                                         |
| Estimated Site   | 25                                                                |
| Capacity         | 20                                                                |
| Site Description | Greenfield site in agricultural use, adjoining Osbournby village. |

### Map CL947

http://aurora.central-

lincs.org.uk/map/Aurora.svc/run?script=%5cShared+Services%5cJPU%5cJPUJS.AuroraScript%24&nocache=1206308816&resize=always

| North Kesteven   |                                                             |
|------------------|-------------------------------------------------------------|
| SHLAA Map        | CL1054                                                      |
| Reference        | 0E1034                                                      |
| Site Address     | Land at Green Lane, Threekingham                            |
| Site Area (ha)   | 1.07                                                        |
| Ward             | Osbournby                                                   |
| Parish           | Threekingham & Spanby                                       |
| Estimated Site   | 32                                                          |
| Capacity         | -                                                           |
| Site Description | Greenfield site within Theekingham village, close to listed |
|                  | building.                                                   |