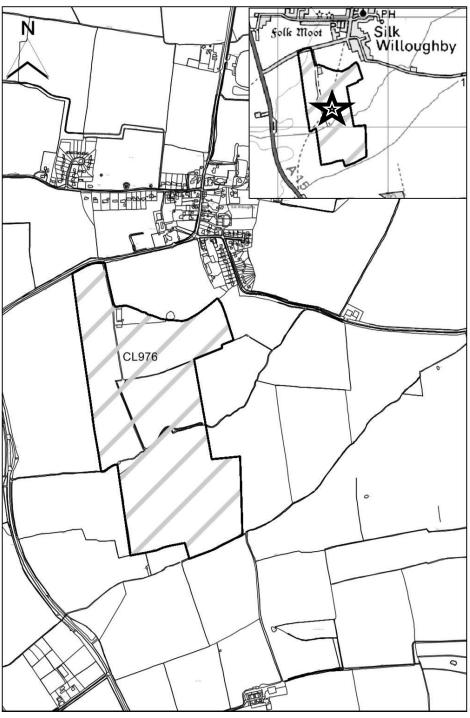

### Map CL3030

http://aurora.central-lincs.org.uk/map/Aurora.svc/run?script=%5cShared+Services%5cJPU%5cJPUJS.AuroraScri pt%24&nocache=1206308816&resize=always

| North Kesteven             |                                                                                      |
|----------------------------|--------------------------------------------------------------------------------------|
| SHLAA Map                  | CL976                                                                                |
| Reference                  | OE010                                                                                |
| Site Address               | Land to the Southwest of Silk Willoughby                                             |
| Site Area (ha)             | 40.17                                                                                |
| Ward                       | Osbournby                                                                            |
| Parish                     | Silk Willoughby                                                                      |
| Estimated Site<br>Capacity | 1200                                                                                 |
| Site Description           | Greenfield site in the countryside just outside Silk Willoughby in agricultural use. |

## Map CL976

http://aurora.central-lincs.org.uk/map/Aurora.svc/run?script=%5cShared+Services%5cJPU%5cJPUJS.AuroraScri pt%24&nocache=1206308816&resize=always

| North Kesteven         |                                                            |
|------------------------|------------------------------------------------------------|
| SHLAA Map<br>Reference | CL975                                                      |
|                        | Land - ( M/III                                             |
| Site Address           | Land at Willoughby Road, Silk Willoughby                   |
| Site Area (ha)         | 8.90                                                       |
| Ward                   | Osbournby                                                  |
| Parish                 | Silk Willoughby                                            |
| Estimated Site         | 266                                                        |
| Capacity               | 200                                                        |
| Site Description       | Greenfield site adjoining the Rauceby Hospital settlement. |