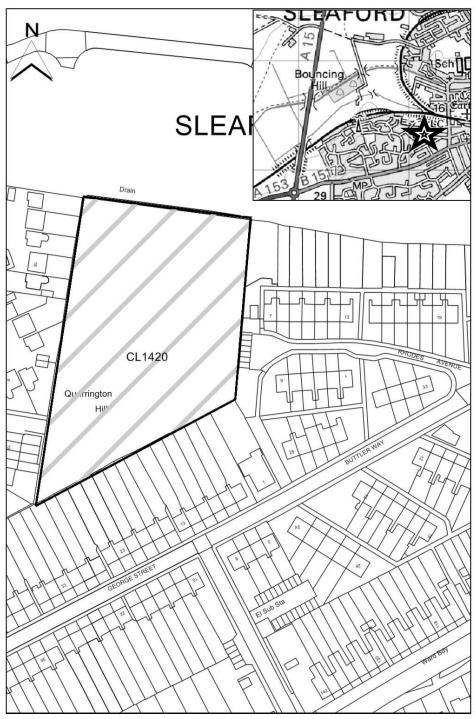

#### Map CL1420

http://aurora.central-lincs.org.uk/map/Aurora.svc/run?script=%5cShared+Services%5cJPU%5cJPUJS.AuroraScri pt%24&nocache=1206308816&resize=always

| North Kesteven   |                                                      |
|------------------|------------------------------------------------------|
| SHLAA Map        | CL1026                                               |
| Reference        |                                                      |
| Site Address     | Land at Electric Road, Sleaford                      |
| Site Area (ha)   | 2.52                                                 |
| Ward             | Sleaford Castle                                      |
| Parish           | Sleaford                                             |
| Estimated Site   | 121                                                  |
| Capacity         | 121                                                  |
| Site Description | Greenfield Site in agricultural use within Sleaford. |

## Map CL1026

http://aurora.central-lincs.org.uk/map/Aurora.svc/run?script=%5cShared+Services%5cJPU%5cJPUJS.AuroraScri pt%24&nocache=1206308816&resize=always

| North Kesteven             |                                                                                                  |
|----------------------------|--------------------------------------------------------------------------------------------------|
| SHLAA Map                  | CL893                                                                                            |
| Reference                  | OE000                                                                                            |
| Site Address               | Land Southeast of Leasingham                                                                     |
| Site Area (ha)             | 125.20                                                                                           |
| Ward                       | Sleaford Holdingham Ward                                                                         |
| Parish                     | Sleaford                                                                                         |
| Estimated Site<br>Capacity | 3759                                                                                             |
| Site Description           | Large greenfield site in agricultural use, adjoining Leasingham.<br>Protected trees on the site. |