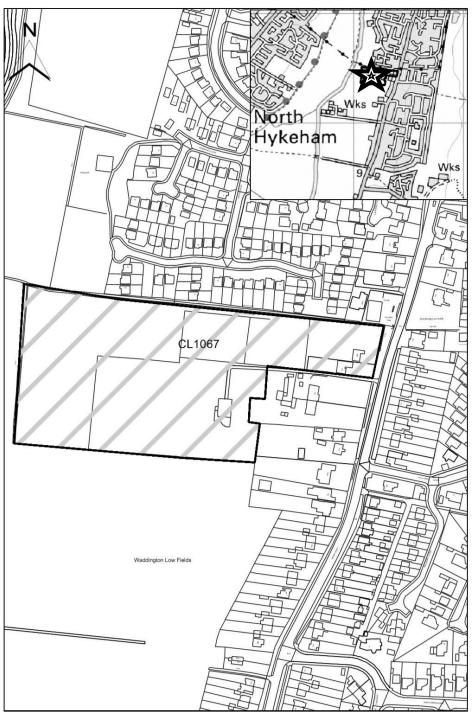

Brant Road, Waddington                        |
| Site Area (ha)   | 3.59                                                         |
| Ward             | Waddington West                                              |
| Parish           | Waddington                                                   |
| Estimated Site   | 107                                                          |
| Capacity         | 107                                                          |
| Site Description | Site adjoins Waddington village close to Lincoln and Lincoln |
|                  | PUA. Site is within the Witham Valley Green Wedge.           |

#### Map CL1067

http://aurora.central-

lincs.org.uk/map/Aurora.svc/run?script=%5cShared+Services%5cJPU%5cJPUJS.AuroraScript%24&nocache=1206308816&resize=always



| North Kesteven   |                                                         |
|------------------|---------------------------------------------------------|
| SHLAA Map        | CL1069                                                  |
| Reference        | Landhahind 404/402 Ctation Dead Waddington              |
| Site Address     | Land behind 121/123 Station Road, Waddington            |
| Site Area (ha)   | 3.78                                                    |
| Ward             | Waddington West                                         |
| Parish           | Waddington                                              |
| Estimated Site   | 113                                                     |
| Capacity         |                                                         |
| Site D