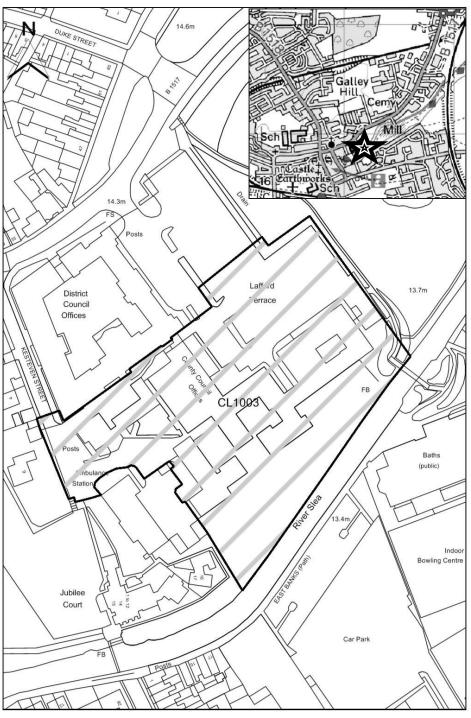

#### Map CL1012

http://aurora.central-

lincs.org.uk/map/Aurora.svc/run?script=%5cShared+Services%5cJPU%5cJPUJS.AuroraScript%24&nocache=1206308816&resize=always

| North Kesteven             |                                                                                                                                            |
|----------------------------|--------------------------------------------------------------------------------------------------------------------------------------------|
| SHLAA Map<br>Reference     | CL1003                                                                                                                                     |
| Site Address               | County Council Offices, Eastgate, Sleaford                                                                                                 |
| Site Area (ha)             | 1.32                                                                                                                                       |
| Ward                       | Sleaford Navigation                                                                                                                        |
| Parish                     | Sleaford                                                                                                                                   |
| Estimated Site<br>Capacity | 76                                                                                                                                         |
| Site Description           | Brownfield site located within the Sleaford Conservation Area<br>and adjacent to a Local Nature Reserve. The site is in<br>employment use. |

#### Map CL1003

http://aurora.central-

lincs.org.uk/map/Aurora.svc/run?script=%5cShared+Services%5cJPU%5cJPUJS.AuroraScript%24&nocache=1206308816&resize=always

| North Kesteven             |                                                                                                                                    |
|----------------------------|------------------------------------------------------------------------------------------------------------------------------------|
| SHLAA Map                  | CL1004                                                                                                                             |
| Reference                  |                                                                                                                                    |
| Site Address               | Eastgate Centre, Eastgate, Sleaford                                                                                                |
| Site Area (ha)             | 1.66                                                                                                                               |
| Ward                       | Sleaford Navigation                                                                                                                |
| Parish                     | Sleaford                                                                                                                           |
| Estimated Site<br>Capacity | 83                                                                                                                                 |
| Site Description           | Brownfield site located within the Sleaford Conservation Area<br>and adjacent to a listed building. The site is in employment use. |