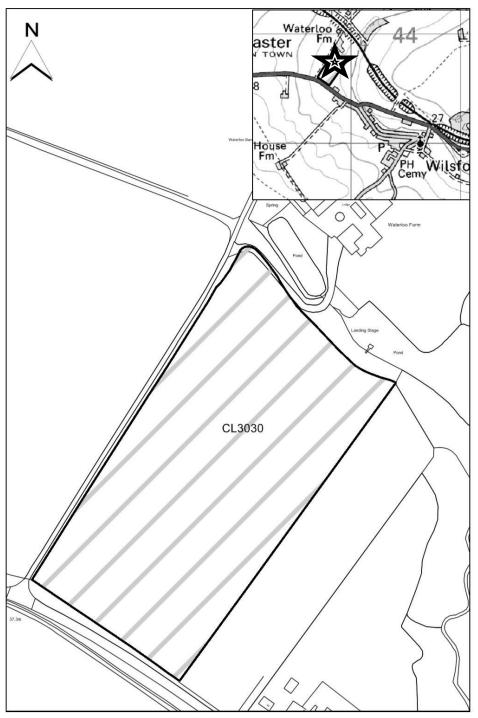

| North Kesteven   |                                                            |
|------------------|------------------------------------------------------------|
| SHLAA Map        | CL3030                                                     |
| Reference        | 020000                                                     |
| Site Address     | Waterloo Farm, Wilsford                                    |
| Site Area (ha)   | 3.80                                                       |
| Ward             | Osbournby                                                  |
| Parish           | Wilsford                                                   |
| Estimated Site   | 109                                                        |
| Capacity         | 109                                                        |
| Site Description | Site in open countryside close to the village of Wilsford. |

### Map CL3030

http://aurora.central-lincs.org.uk/map/Aurora.svc/run?script=%5cShared+Services%5cJPU%5cJPUJS.AuroraScri pt%24&nocache=1206308816&resize=always

| North Kesteven             |                                                                                      |
|----------------------------|--------------------------------------------------------------------------------------|
| SHLAA Map                  | CL976                                                                                |
| Reference                  | OE010                                                                                |
| Site Address               | Land to the Southwest of Silk Willoughby                                             |
| Site Area (ha)             | 40.17                                                                                |
| Ward                       | Osbournby                                                                            |
| Parish                     | Silk Willoughby                                                                      |
| Estimated Site<br>Capacity | 1200                                                                                 |
| Site Description           | Greenfield site in the countryside just outside Silk Willoughby in agricultural use. |