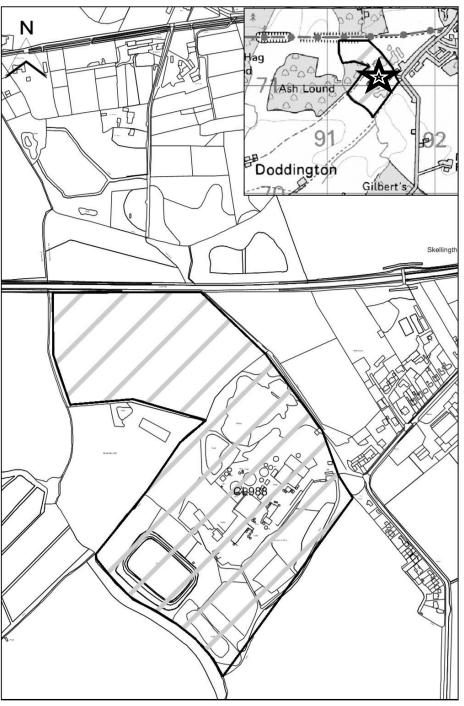

#### Map CL988

http://aurora.central-lincs.org.uk/map/Aurora.svc/run?script=%5cShared+Services%5cJPU%5cJPUJS.AuroraScri pt%24&nocache=1206308816&resize=always

| North Kesteven   |                                                                     |
|------------------|---------------------------------------------------------------------|
| SHLAA Map        | CL987                                                               |
| Reference        | 0E987                                                               |
| Site Address     | Land at Jerusalem Farm, 63 Jerusalem Road, Skellingthorpe           |
| Site Area (ha)   | 24.79                                                               |
| Ward             | Skellingthorpe                                                      |
| Parish           | Doddington & Whisby                                                 |
| Estimated Site   | 741                                                                 |
| Capacity         | 741                                                                 |
| Site Description | Greenfield site in the countryside close to Skellingthorpe village. |