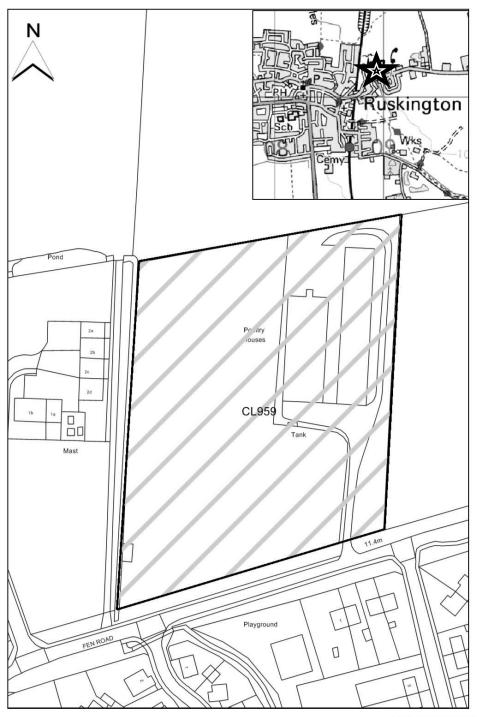

### Map CL963

http://aurora.central-lincs.org.uk/map/Aurora.svc/run?script=%5cShared+Services%5cJPU%5cJPUJS.AuroraScri pt%24&nocache=1206308816&resize=always

| North Kesteven             |                                                                                                                            |
|----------------------------|----------------------------------------------------------------------------------------------------------------------------|
| SHLAA Map                  | CL959                                                                                                                      |
| Reference                  | OE000                                                                                                                      |
| Site Address               | Land off Fen Road, Ruskington                                                                                              |
| Site Area (ha)             | 1.82                                                                                                                       |
| Ward                       | Ruskington                                                                                                                 |
| Parish                     | Ruskington                                                                                                                 |
| Estimated Site<br>Capacity | 54                                                                                                                         |
| Site Description           | Greenfield land located in the countryside adjacent to Ruskington village. The site is currently in use as a poultry farm. |

### Map CL959

http://aurora.central-lincs.org.uk/map/Aurora.svc/run?script=%5cShared+Services%5cJPU%5cJPUJS.AuroraScri pt%24&nocache=1206308816&resize=always

| North Kesteven             |                                                                                                                                                |
|----------------------------|------------------------------------------------------------------------------------------------------------------------------------------------|
| SHLAA Map<br>Reference     | CL961                                                                                                                                          |
| Site Address               | Land to the East of Sleaford Road                                                                                                              |
| Site Area (ha)             | 10.61                                                                                                                                          |
| Ward                       | Ruskington                                                                                                                                     |
| Parish                     | Ruskington                                                                                                                                     |
| Estimated Site<br>Capacity | 129                                                                                                                                            |
| Site Description           | Greenfield land located in the countryside adjacent to Ruskington village. The site is opposite to a meat processing plant (Ruskington Foods). |