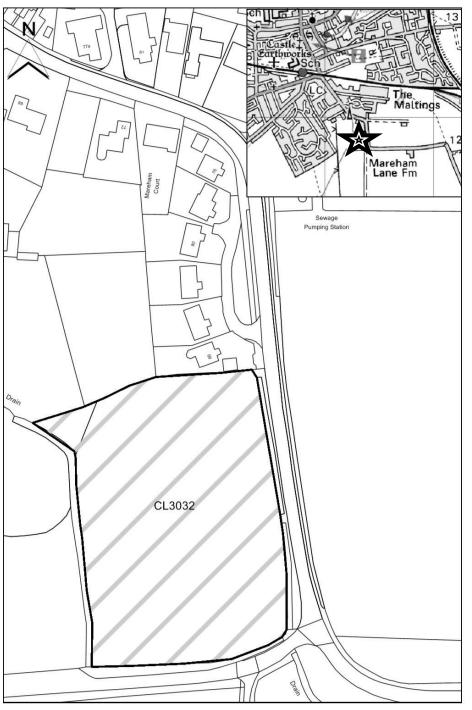

Map CL3032

http://aurora.central-lincs.org.uk/map/Aurora.svc/run?script=%5cShared+Services%5cJPU%5cJPUJS.AuroraScri pt%24&nocache=1206308816&resize=always

| North Kesteven             |                                                                                                                                                                                              |
|----------------------------|----------------------------------------------------------------------------------------------------------------------------------------------------------------------------------------------|
| SHLAA Map<br>Reference     | CL1014                                                                                                                                                                                       |
| Site Address               | Land off Grantham Road, Sleaford                                                                                                                                                             |
| Site Area (ha)             | 14.84                                                                                                                                                                                        |
| Ward                       | Sleaford Quarrington and Mareham                                                                                                                                                             |
| Parish                     | Sleaford                                                                                                                                                                                     |
| Estimated Site<br>Capacity | 200                                                                                                                                                                                          |
| Site Description           | Greenfield site located to the South-West of Sleaford. The site comprises two parcels of land which fall either side of Grantham Road. The site is being promoted for mixed use development. |