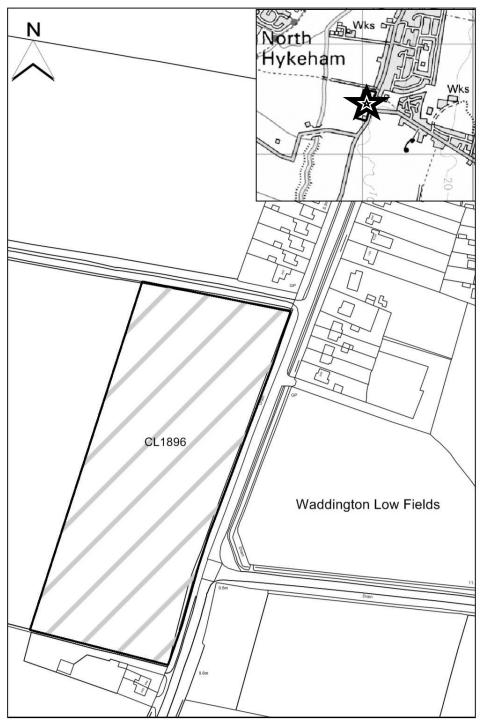

6                                                                                                 |
| Ward                       | Waddington West                                                                                      |
| Parish                     | Waddington                                                                                           |
| Estimated Site<br>Capacity | 102                                                                                                  |
| Site Description           | Site adjoins Waddington village close to Lincoln. The proposed site is located within a Green Wedge. |

#### Map CL1896

http://aurora.central-

lincs.org.uk/map/Aurora.svc/run?script=%5cShared+Services%5cJPU%5cJPUJS.AuroraScript%24&nocache=1206308816&resize=always



| North Kesteven   |                                                              |
|------------------|--------------------------------------------------------------|
| SHLAA Map        | CL1067                                                       |
| Reference        |                                                              |
| Site Address     | The Nurseries, Brant Road, Waddington                        |
| Site Area (ha)   | 3.59                                                         |
| Ward             | Waddington West                                              |
| Parish           | Waddington                                                   |
| Estimated Site   | 107                                                          |
| Capacity         | 107