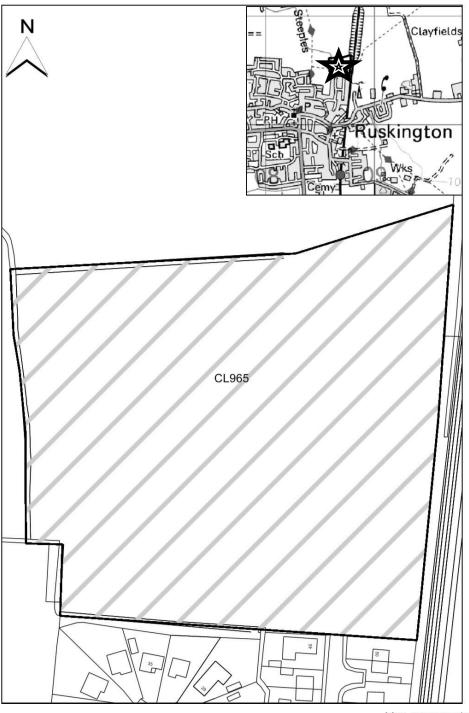

### Map CL4013

http://aurora.central-lincs.org.uk/map/Aurora.svc/run?script=%5cShared+Services%5cJPU%5cJPUJS.AuroraScri pt%24&nocache=1206308816&resize=always

| North Kesteven             |                                                                            |
|----------------------------|----------------------------------------------------------------------------|
| SHLAA Map                  | CL965                                                                      |
| Reference                  |                                                                            |
| Site Address               | Land at Whitehouse Road, Ruskington                                        |
| Site Area (ha)             | 3.24                                                                       |
| Ward                       | Ruskington                                                                 |
| Parish                     | Ruskington                                                                 |
| Estimated Site<br>Capacity | 85                                                                         |
| Site Description           | Greenfield land located in the countryside adjacent to Ruskington village. |

#### Map CL965

http://aurora.central-lincs.org.uk/map/Aurora.svc/run?script=%5cShared+Services%5cJPU%5cJPUJS.AuroraScri pt%24&nocache=1206308816&resize=always

| North Kesteven             |                                                                                                                                             |
|----------------------------|---------------------------------------------------------------------------------------------------------------------------------------------|
| SHLAA Map<br>Reference     | CL1892                                                                                                                                      |
| Site Address               | South of Winchelsea Road, Ruskington                                                                                                        |
| Site Area (ha)             | 3.36                                                                                                                                        |
| Ward                       | Ruskington                                                                                                                                  |
| Parish                     | Ruskington                                                                                                                                  |
| Estimated Site<br>Capacity | 149                                                                                                                                         |
| Site Description           | Greenfield site in agricultural use adjoining Ruskington village.<br>The site is opposite to a meat processing plant (Ruskington<br>Foods), |