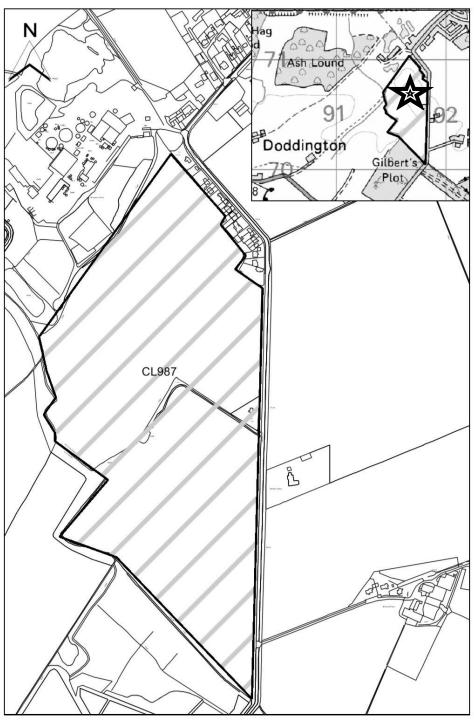

#### Map CL988

http://aurora.central-lincs.org.uk/map/Aurora.svc/run?script=%5cShared+Services%5cJPU%5cJPUJS.AuroraScri pt%24&nocache=1206308816&resize=always

| North Kesteven   |                                                                     |
|------------------|---------------------------------------------------------------------|
| SHLAA Map        | CL987                                                               |
| Reference        | 0E987                                                               |
| Site Address     | Land at Jerusalem Farm, 63 Jerusalem Road, Skellingthorpe           |
| Site Area (ha)   | 24.79                                                               |
| Ward             | Skellingthorpe                                                      |
| Parish           | Doddington & Whisby                                                 |
| Estimated Site   | 741                                                                 |
| Capacity         | 741                                                                 |
| Site Description | Greenfield site in the countryside close to Skellingthorpe village. |

Map CL987

http://aurora.central-lincs.org.uk/map/Aurora.svc/run?script=%5cShared+Services%5cJPU%5cJPUJS.AuroraScri pt%24&nocache=1206308816&resize=always

| North Kesteven   |                                                                      |
|------------------|----------------------------------------------------------------------|
| SHLAA Map        | CL990                                                                |
| Reference        | OE000                                                                |
| Site Address     | Land at Jerusalem Farm, 63 Jerusalem Road, Skellingthorpe            |
| Site Area (ha)   | 25.59                                                                |
| Ward             | Skellingthorpe                                                       |
| Parish           | Skellingthorpe                                                       |
| Estimated Site   | 765                                                                  |
| Capacity         | 105                                                                  |
| Site Description | Greenfield site in the countryside adjoining Skellingthorpe village. |