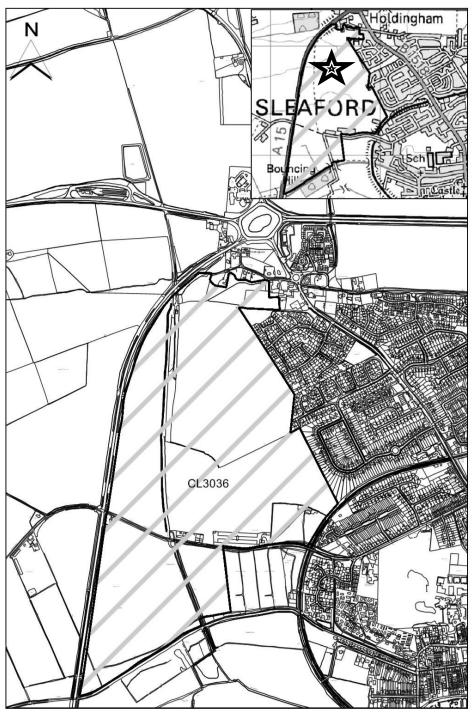

## Map CL3036

http://aurora.central-lincs.org.uk/map/Aurora.svc/run?script=%5cShared+Services%5cJPU%5cJPUJS.AuroraScri pt%24&nocache=1206308816&resize=always

| North Kesteven   |                                                                |
|------------------|----------------------------------------------------------------|
| SHLAA Map        | CL1017                                                         |
| Reference        |                                                                |
| Site Address     | Land at Drove Lane, West of A15, Sleaford                      |
| Site Area (ha)   | 5.87                                                           |
| Ward             | Sleaford Westholme                                             |
| Parish           | Sleaford                                                       |
| Estimated Site   | 175                                                            |
| Capacity         | 175                                                            |
| Site Description | Greenfield site close Sleaford, currently in agricultural use. |