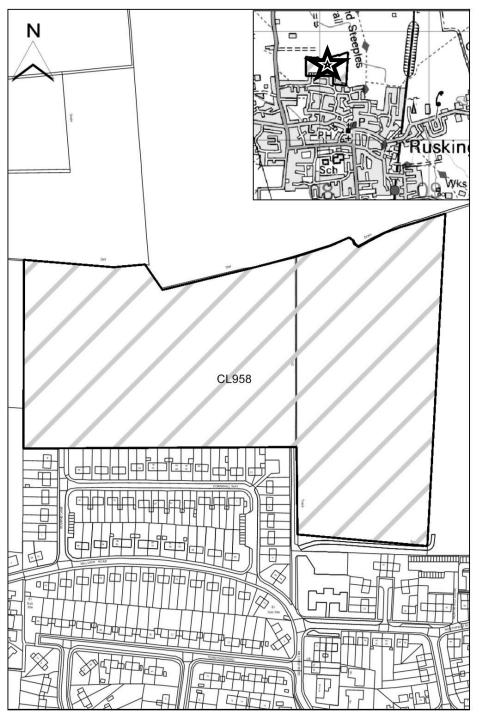

Map CL962

http://aurora.central-

lincs.org.uk/map/Aurora.svc/run?script=%5cShared+Services%5cJPU%5cJPUJS.AuroraScript%24&nocache=1206308816&resize=always

| North Kesteven             |                                                                            |
|----------------------------|----------------------------------------------------------------------------|
| SHLAA Map                  | CL958                                                                      |
| Reference                  | 02000                                                                      |
| Site Address               | Land North of Ruskington                                                   |
| Site Area (ha)             | 7.63                                                                       |
| Ward                       | Ruskington                                                                 |
| Parish                     | Ruskington                                                                 |
| Estimated Site<br>Capacity | 199                                                                        |
| Site Description           | Greenfield land located in the countryside adjacent to Ruskington village. |

#### Map CL958

http://aurora.central-

lincs.org.uk/map/Aurora.svc/run?script=%5cShared+Services%5cJPU%5cJPUJS.AuroraScript%24&nocache=1206308816&resize=always

Map not to scale

| North Kesteven   |                                                                   |
|------------------|-------------------------------------------------------------------|
| SHLAA Map        | CL956                                                             |
| Reference        | 02000                                                             |
| Site Address     | Land off Fen Road, Ruskington                                     |
| Site Area (ha)   | 7.81                                                              |
| Ward             | Ruskington                                                        |
| Parish           | Ruskington                                                        |
| Estimated Site   | 50                                                                |
| Capacity         | 30                                                                |
| Site Description | Greenfield land located in the countryside adjacent to Ruskington |
|                  | village.                                                          |