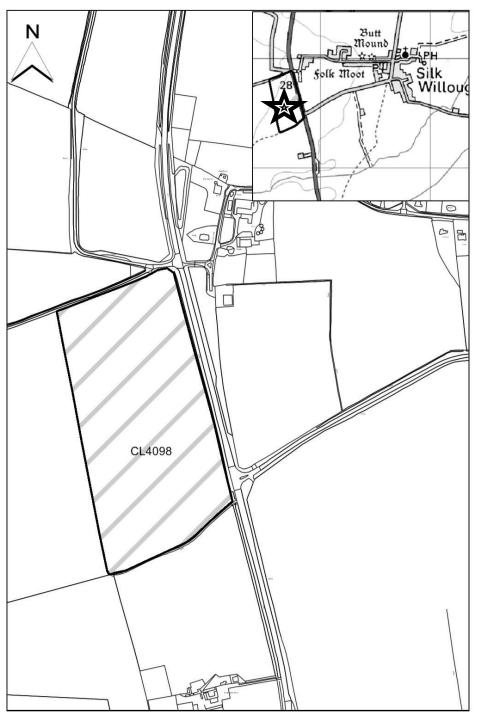

## Map CL4097

http://aurora.central-lincs.org.uk/map/Aurora.svc/run?script=%5cShared+Services%5cJPU%5cJPUJS.AuroraScri pt%24&nocache=1206308816&resize=always

| North Kesteven             |                                                                                                                                                |
|----------------------------|------------------------------------------------------------------------------------------------------------------------------------------------|
| SHLAA Map<br>Reference     | CL4098                                                                                                                                         |
| Site Address               | Site D, Gables Farm, Silk Willoughby, Sleaford, NG34 8PH                                                                                       |
| Site Area (ha)             | 11.69                                                                                                                                          |
| Ward                       | Osbournby                                                                                                                                      |
| Parish                     | Silk Willoughby                                                                                                                                |
| Estimated Site<br>Capacity | 350                                                                                                                                            |
| Site Description           | Greenfield site in isolated countryside location. Approx 400m from the village of Silk Willoughby. Currently in use for agricultural purposes. |

## Map CL4098

http://aurora.central-lincs.org.uk/map/Aurora.svc/run?script=%5cShared+Services%5cJPU%5cJPUJS.AuroraScri pt%24&nocache=1206308816&resize=always

| North Kesteven   |                                                                  |
|------------------|------------------------------------------------------------------|
| SHLAA Map        | CL945                                                            |
| Reference        |                                                                  |
| Site Address     | Northern Osbounby Estate, Osbournby                              |
| Site Area (ha)   | 2.86                                                             |
| Ward             | Osbournby                                                        |
| Parish           | Osbournby                                                        |
| Estimated Site   | 80                                                               |
| Capacity         | 00                                                               |
| Site Description | Greenfield site in agricultural use adjoining Osbournby village. |