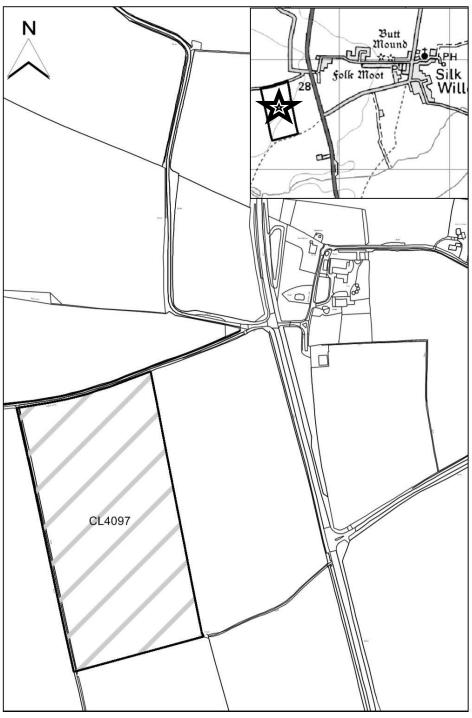

### Map CL4096

http://aurora.central-lincs.org.uk/map/Aurora.svc/run?script=%5cShared+Services%5cJPU%5cJPUJS.AuroraScri pt%24&nocache=1206308816&resize=always

| North Kesteven             |                                                                                                                                      |
|----------------------------|--------------------------------------------------------------------------------------------------------------------------------------|
| SHLAA Map<br>Reference     | CL4097                                                                                                                               |
| Site Address               | Site C, Gables Farm, Silk Willoughby, Sleaford, NG34 8PH                                                                             |
| Site Area (ha)             | 11.63                                                                                                                                |
| Ward                       | Osbournby                                                                                                                            |
| Parish                     | Silk Willoughby                                                                                                                      |
| Estimated Site<br>Capacity | 348                                                                                                                                  |
| Site Description           | Greenfield site located approx 700m from western side of the village of Silk Willoughby. Currently in use for agricultural purposes. |

## Map CL4097

http://aurora.central-lincs.org.uk/map/Aurora.svc/run?script=%5cShared+Services%5cJPU%5cJPUJS.AuroraScri pt%24&nocache=1206308816&resize=always

| North Kesteven             |                                                                                                                                                |
|----------------------------|------------------------------------------------------------------------------------------------------------------------------------------------|
| SHLAA Map<br>Reference     | CL4098                                                                                                                                         |
| Site Address               | Site D, Gables Farm, Silk Willoughby, Sleaford, NG34 8PH                                                                                       |
| Site Area (ha)             | 11.69                                                                                                                                          |
| Ward                       | Osbournby                                                                                                                                      |
| Parish                     | Silk Willoughby                                                                                                                                |
| Estimated Site<br>Capacity | 350                                                                                                                                            |
| Site Description           | Greenfield site in isolated countryside location. Approx 400m from the village of Silk Willoughby. Currently in use for agricultural purposes. |