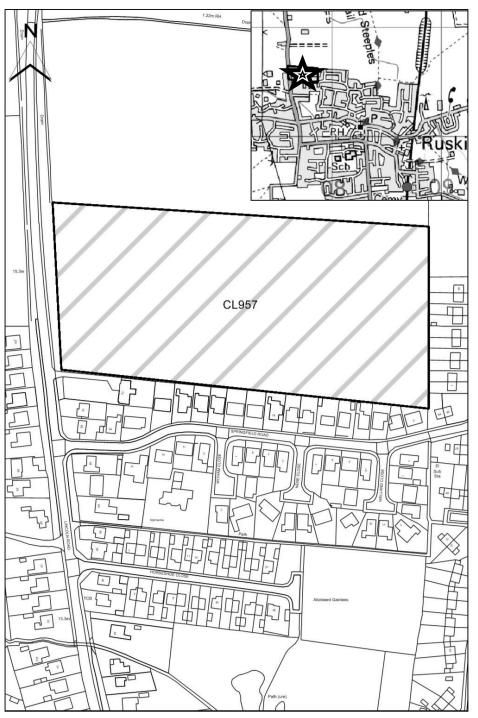

#### Map CL1892

http://aurora.central-lincs.org.uk/map/Aurora.svc/run?script=%5cShared+Services%5cJPU%5cJPUJS.AuroraScri pt%24&nocache=1206308816&resize=always

| North Kesteven             |                                                                                   |
|----------------------------|-----------------------------------------------------------------------------------|
| SHLAA Map                  | CL957                                                                             |
| Reference                  | 02007                                                                             |
| Site Address               | Land off Lincoln Road, Ruskington                                                 |
| Site Area (ha)             | 3.45                                                                              |
| Ward                       | Ruskington                                                                        |
| Parish                     | Ruskington                                                                        |
| Estimated Site<br>Capacity | 103                                                                               |
| Site Description           | Greenfield land located in the countryside adjacent to the village of Ruskington. |

### Map CL957

http://aurora.central-lincs.org.uk/map/Aurora.svc/run?script=%5cShared+Services%5cJPU%5cJPUJS.AuroraScri pt%24&nocache=1206308816&resize=always

| North Kesteven             |                                                                            |
|----------------------------|----------------------------------------------------------------------------|
| SHLAA Map                  | CL962                                                                      |
| Reference                  | OE302                                                                      |
| Site Address               | Land at Leasingham Lane                                                    |
| Site Area (ha)             | 4.35                                                                       |
| Ward                       | Ruskington                                                                 |
| Parish                     | Ruskington                                                                 |
| Estimated Site<br>Capacity | 317                                                                        |
| Site Description           | Greenfield site located in the countryside adjacent to Ruskington village. |