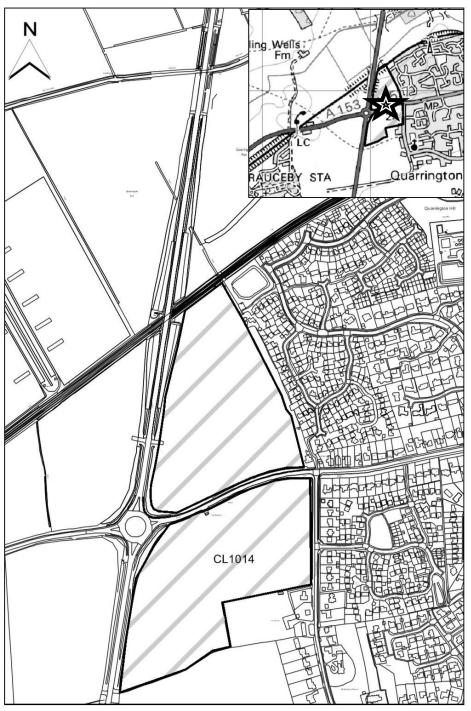

Map CL3032

http://aurora.central-lincs.org.uk/map/Aurora.svc/run?script=%5cShared+Services%5cJPU%5cJPUJS.AuroraScri pt%24&nocache=1206308816&resize=always

| North Kesteven             |                                                                                                                                                                                              |
|----------------------------|----------------------------------------------------------------------------------------------------------------------------------------------------------------------------------------------|
| SHLAA Map<br>Reference     | CL1014                                                                                                                                                                                       |
| Site Address               | Land off Grantham Road, Sleaford                                                                                                                                                             |
| Site Area (ha)             | 14.84                                                                                                                                                                                        |
| Ward                       | Sleaford Quarrington and Mareham                                                                                                                                                             |
| Parish                     | Sleaford                                                                                                                                                                                     |
| Estimated Site<br>Capacity | 200                                                                                                                                                                                          |
| Site Description           | Greenfield site located to the South-West of Sleaford. The site comprises two parcels of land which fall either side of Grantham Road. The site is being promoted for mixed use development. |

## Map CL1014

http://aurora.central-lincs.org.uk/map/Aurora.svc/run?script=%5cShared+Services%5cJPU%5cJPUJS.AuroraScri pt%24&nocache=1206308816&resize=always

| North Kesteven   |                                                                    |
|------------------|--------------------------------------------------------------------|
| SHLAA Map        | CL3036                                                             |
| Reference        | 020000                                                             |
| Site Address     | The Drove, Sleaford West Quadrant                                  |
| Site Area (ha)   | 72.9                                                               |
| Ward             | Sleaford Westholme                                                 |
| Parish           | Sleaford                                                           |
| Estimated Site   | 1750                                                               |
| Capacity         |                                                                    |
| Site Description | Large greenfield site on the Western side of Sleaford. The site is |
|                  | being promoted comprehensively for mixed use development.          |