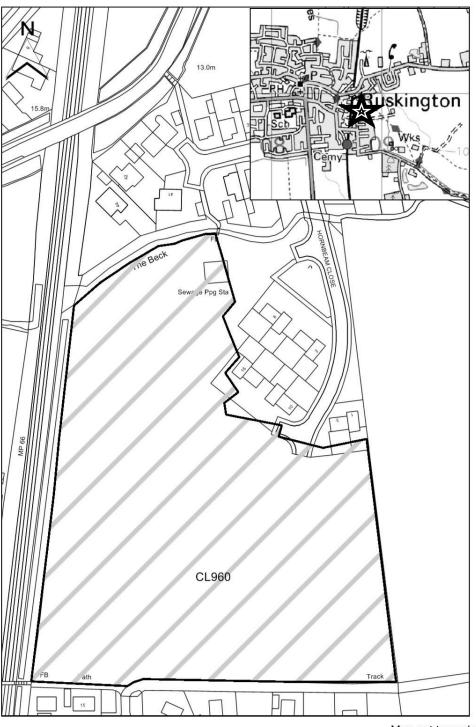

Map CL960

http://aurora.central-lincs.org.uk/map/Aurora.svc/run?script=%5cShared+Services%5cJPU%5cJPUJS.AuroraScri pt%24&nocache=1206308816&resize=always

| North Kesteven             |                                                                                                                                                                                                    |
|----------------------------|----------------------------------------------------------------------------------------------------------------------------------------------------------------------------------------------------|
| SHLAA Map                  | CL4013                                                                                                                                                                                             |
| Reference<br>Site Address  | Priory Road, Ruskington, Sleaford, Lincs                                                                                                                                                           |
| Site Area (ha)             | 2.5                                                                                                                                                                                                |
| Ward                       | Ruskington                                                                                                                                                                                         |
| Parish                     | Ruskington                                                                                                                                                                                         |
| Estimated Site<br>Capacity | 55                                                                                                                                                                                                 |
| Site Description           | Greenfield site adjoining an existing residential park home<br>complex for the over 50s in Ruskington. Site adjoins but falls<br>outside the village of Ruskington. Currently in agricultural use. |