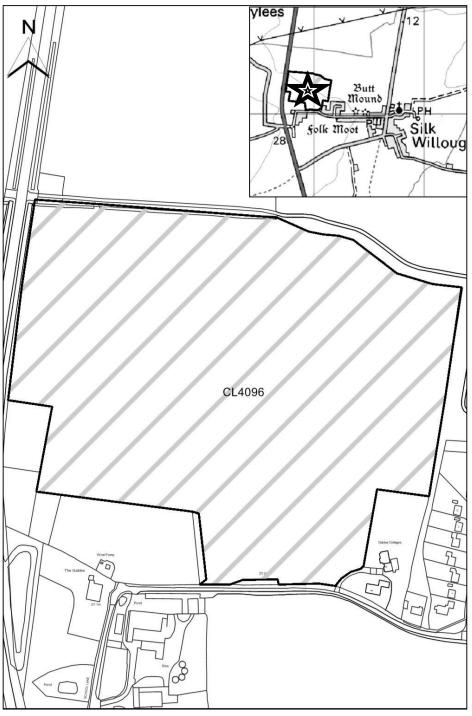

### Map CL1054

http://aurora.central-

lincs.org.uk/map/Aurora.svc/run?script=%5cShared+Services%5cJPU%5cJPUJS.AuroraScript%24&nocache=1206308816&resize=always

| North Kesteven             |                                                                                                                                                                                                                                        |
|----------------------------|----------------------------------------------------------------------------------------------------------------------------------------------------------------------------------------------------------------------------------------|
| SHLAA Map                  | CL4096                                                                                                                                                                                                                                 |
| Reference                  | 024000                                                                                                                                                                                                                                 |
| Site Address               | Site B, Gables Farm, Silk Willoughby, Sleaford, NG34 8PH                                                                                                                                                                               |
| Site Area (ha)             | 10.4                                                                                                                                                                                                                                   |
| Ward                       | Osbournby                                                                                                                                                                                                                              |
| Parish                     | Silk Willoughby                                                                                                                                                                                                                        |
| Estimated Site<br>Capacity | 312                                                                                                                                                                                                                                    |
| Site Description           | Greenfield site located outside the village of Silk Willoughby. The south eastern corner of site adjoins the settlement. Currently in use for agricultural purposes. The A15 road runs north/ south along the site's western boundary. |

### Map CL4096

http://aurora.central-lincs.org.uk/map/Aurora.svc/run?script=%5cShared+Services%5cJPU%5cJPUJS.AuroraScri pt%24&nocache=1206308816&resize=always

| North Kesteven             |                                                                                                                                      |
|----------------------------|--------------------------------------------------------------------------------------------------------------------------------------|
| SHLAA Map<br>Reference     | CL4097                                                                                                                               |
| Site Address               | Site C, Gables Farm, Silk Willoughby, Sleaford, NG34 8PH                                                                             |
| Site Area (ha)             | 11.63                                                                                                                                |
| Ward                       | Osbournby                                                                                                                            |
| Parish                     | Silk Willoughby                                                                                                                      |
| Estimated Site<br>Capacity | 348                                                                                                                                  |
| Site Description           | Greenfield site located approx 700m from western side of the village of Silk Willoughby. Currently in use for agricultural purposes. |