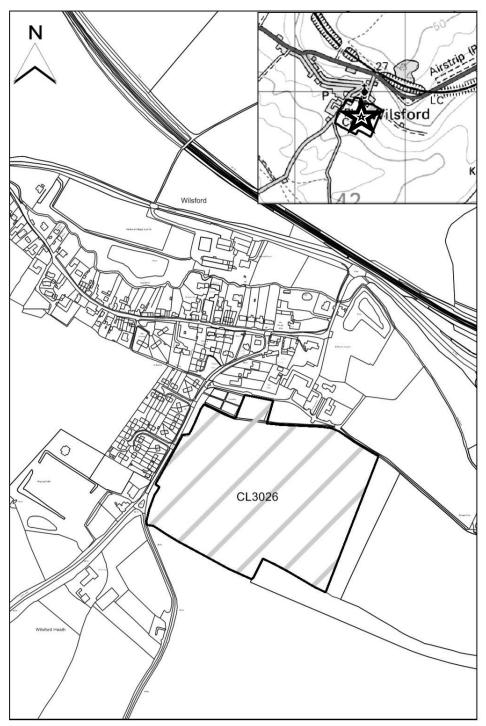

## Map CL975

http://aurora.central-lincs.org.uk/map/Aurora.svc/run?script=%5cShared+Services%5cJPU%5cJPUJS.AuroraScri pt%24&nocache=1206308816&resize=always

| North Kesteven             |                                                                                |
|----------------------------|--------------------------------------------------------------------------------|
| SHLAA Map                  | CL3026                                                                         |
| Reference<br>Site Address  | Land to east of School Lane, part of Hall Farm, Wilsford                       |
| Site Area (ha)             | 9.32                                                                           |
| Ward                       | Osbournby                                                                      |
| Parish                     | Wilsford                                                                       |
| Estimated Site<br>Capacity | 315                                                                            |
| Site Description           | Large greenfield site in agricultural use adjacent to the village of Wilsford. |

## Map CL3026

http://aurora.central-lincs.org.uk/map/Aurora.svc/run?script=%5cShared+Services%5cJPU%5cJPUJS.AuroraScri pt%24&nocache=1206308816&resize=always

| North Kesteven   |                                                                   |
|------------------|-------------------------------------------------------------------|
| SHLAA Map        | CL947                                                             |
| Reference        | OE341                                                             |
| Site Address     | Land adjoining Pinfold Close, South of the Drove, Osbournby       |
| Site Area (ha)   | 0.84                                                              |
| Ward             | Osbournby                                                         |
| Parish           | Osbournby                                                         |
| Estimated Site   | 25                                                                |
| Capacity         | 20                                                                |
| Site Description | Greenfield site in agricultural use, adjoining Osbournby village. |