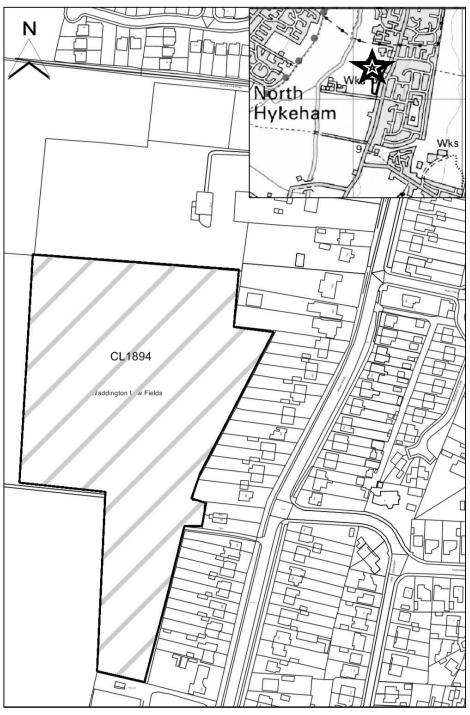

|
| Ward             | Waddington West                                                                             |
| Parish           | Waddington                                                                                  |
| Estimated Site   | 97                                                                                          |
| Capacity         | 51                                                                                          |
| Site Description | Site adjoins Waddington village close to Lincoln. The site is located within a Green Wedge. |

#### Map CL1894

http://aurora.central-

lincs.org.uk/map/Aurora.svc/run?script=%5cShared+Services%5cJPU%5cJPUJS.AuroraScript%24&nocache=1206308816&resize=always



Map not to scale

| North Kesteven             |                                                                                                      |
|----------------------------|------------------------------------------------------------------------------------------------------|
| SHLAA Map                  | CL1896                                                                                               |
| Reference                  |                                                                                                      |
| Site Address               | Land off Washdyke Lane, Brant Road, Waddington                                                       |
| Site Area (ha)             | 3.26