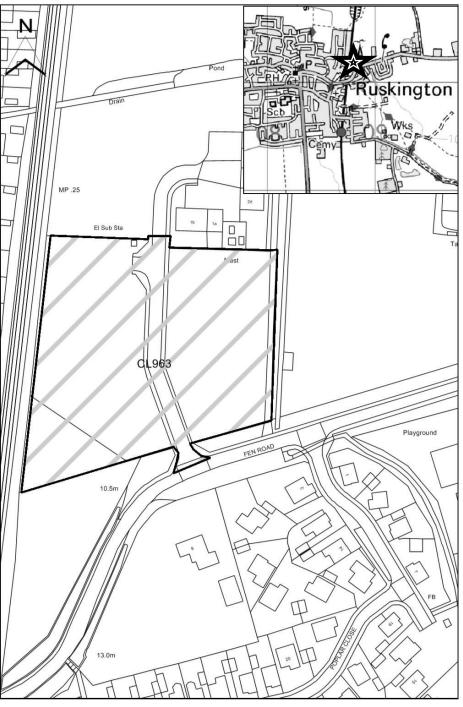

### Map CL4101

http://aurora.central-

lincs.org.uk/map/Aurora.svc/run?script=%5cShared+Services%5cJPU%5cJPUJS.AuroraScript%24&nocache=1206308816&resize=always

| North Kesteven             |                                                                                                                                     |
|----------------------------|-------------------------------------------------------------------------------------------------------------------------------------|
| SHLAA Map                  | CL963                                                                                                                               |
| Reference                  | 0L903                                                                                                                               |
| Site Address               | Land at Fen Road, Ruskington                                                                                                        |
| Site Area (ha)             | 1.09                                                                                                                                |
| Ward                       | Ruskington                                                                                                                          |
| Parish                     | Ruskington                                                                                                                          |
| Estimated Site<br>Capacity | 39                                                                                                                                  |
| Site Description           | Site is within Ruskington village. Site is allocated for and is in active employment use. Site has protected trees on its frontage. |

### Map CL963

http://aurora.central-lincs.org.uk/map/Aurora.svc/run?script=%5cShared+Services%5cJPU%5cJPUJS.AuroraScri pt%24&nocache=1206308816&resize=always

| North Kesteven             |                                                                                                                            |
|----------------------------|----------------------------------------------------------------------------------------------------------------------------|
| SHLAA Map                  | CL959                                                                                                                      |
| Reference                  | OE000                                                                                                                      |
| Site Address               | Land off Fen Road, Ruskington                                                                                              |
| Site Area (ha)             | 1.82                                                                                                                       |
| Ward                       | Ruskington                                                                                                                 |
| Parish                     | Ruskington                                                                                                                 |
| Estimated Site<br>Capacity | 54                                                                                                                         |
| Site Description           | Greenfield land located in the countryside adjacent to Ruskington village. The site is currently in use as a poultry farm. |