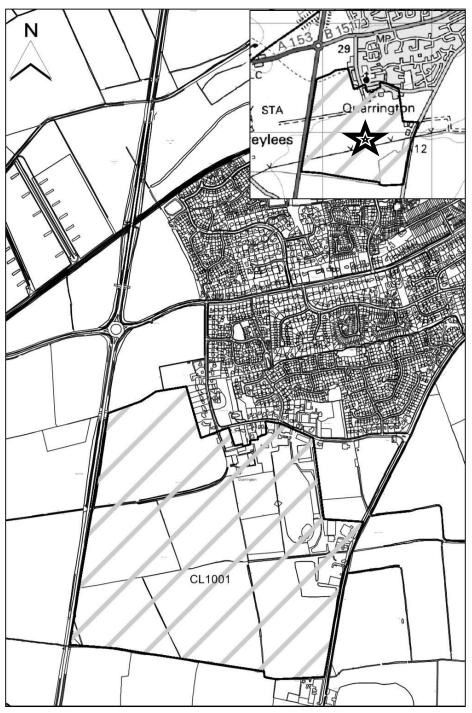

#### Map CL977

http://aurora.central-lincs.org.uk/map/Aurora.svc/run?script=%5cShared+Services%5cJPU%5cJPUJS.AuroraScri pt%24&nocache=1206308816&resize=always

| North Kesteven   |                                                          |
|------------------|----------------------------------------------------------|
| SHLAA Map        | CL1001                                                   |
| Reference        |                                                          |
| Site Address     | Land at Quarrington                                      |
| Site Area (ha)   | 80.75                                                    |
| Ward             | Sleaford Quarrington and Mareham                         |
| Parish           | Sleaford                                                 |
| Estimated Site   | 1600                                                     |
| Capacity         | 1000                                                     |
| Site Description | Greenfield site in countryside to the South of Sleaford. |

Map CL1001

http://aurora.central-lincs.org.uk/map/Aurora.svc/run?script=%5cShared+Services%5cJPU%5cJPUJS.AuroraScri pt%24&nocache=1206308816&resize=always

| North Kesteven   |                                                    |
|------------------|----------------------------------------------------|
| SHLAA Map        | CL1021                                             |
| Reference        |                                                    |
| Site Address     | Land off Mareham Lane (sites A2, B1, B2), Sleaford |
| Site Area (ha)   | 0.65                                               |
| Ward             | Sleaford Quarrington and Mareham                   |
| Parish           | Sleaford                                           |
| Estimated Site   | 750                                                |
| Capacity         | 750                                                |
| Site Description | Greenfield site located to the South of Sleaford.  |