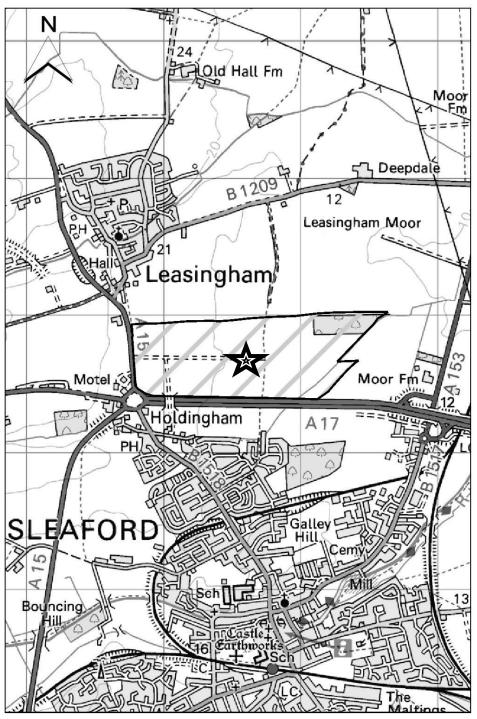

## Map CL1026

http://aurora.central-lincs.org.uk/map/Aurora.svc/run?script=%5cShared+Services%5cJPU%5cJPUJS.AuroraScri pt%24&nocache=1206308816&resize=always

| North Kesteven             |                                                                                                  |
|----------------------------|--------------------------------------------------------------------------------------------------|
| SHLAA Map                  | CL893                                                                                            |
| Reference                  | OE000                                                                                            |
| Site Address               | Land Southeast of Leasingham                                                                     |
| Site Area (ha)             | 125.20                                                                                           |
| Ward                       | Sleaford Holdingham Ward                                                                         |
| Parish                     | Sleaford                                                                                         |
| Estimated Site<br>Capacity | 3759                                                                                             |
| Site Description           | Large greenfield site in agricultural use, adjoining Leasingham.<br>Protected trees on the site. |

#### Map CL893

http://aurora.central-

lincs.org.uk/map/Aurora.svc/run?script=%5cShared+Services%5cJPU%5cJPUJS.AuroraScript%24&nocache=1206308816&resize=always

| North Kesteven             |                                                                                |
|----------------------------|--------------------------------------------------------------------------------|
| SHLAA Map                  | CL1012                                                                         |
| Reference                  | 021012                                                                         |
| Site Address               | Land at Nortfield Farm, North of A17, Sleaford                                 |
| Site Area (ha)             | 91.27                                                                          |
| Ward                       | Sleaford Holdingham Ward                                                       |
| Parish                     | Sleaford                                                                       |
| Estimated Site<br>Capacity | 3600                                                                           |
| Site Description           | Greenfield land adjacent to Holdingham. Site is currently in agricultural use. |