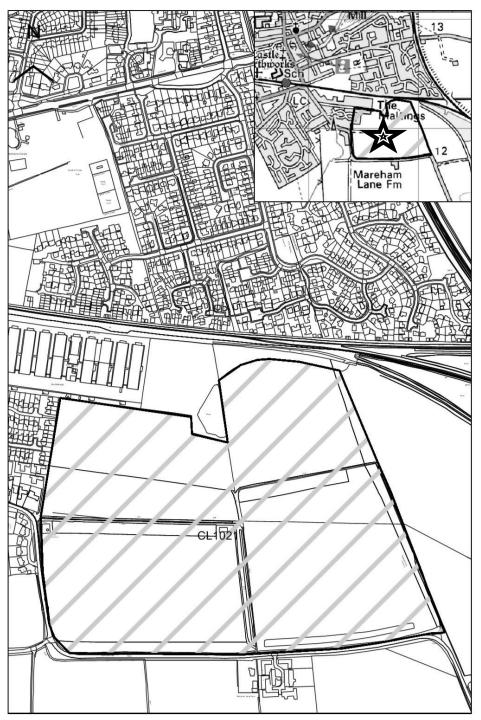

Map CL1021

http://aurora.central-lincs.org.uk/map/Aurora.svc/run?script=%5cShared+Services%5cJPU%5cJPUJS.AuroraScri pt%24&nocache=1206308816&resize=always

| North Kesteven   |                                                |
|------------------|------------------------------------------------|
| SHLAA Map        | CL3032                                         |
| Reference        | 020002                                         |
| Site Address     | Land off Mareham Lane (site A1), Sleaford      |
| Site Area (ha)   | 1.171                                          |
| Ward             | Sleaford Quarrington and Mareham               |
| Parish           | Sleaford                                       |
| Estimated Site   | 46                                             |
| Capacity         | 40                                             |
| Site Description | Site in the countryside, adjacent to Sleaford. |