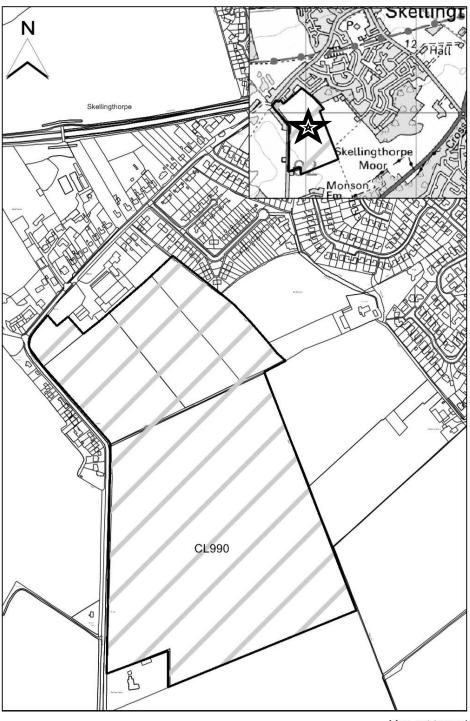

#### Map CL990

http://aurora.central-lincs.org.uk/map/Aurora.svc/run?script=%5cShared+Services%5cJPU%5cJPUJS.AuroraScri pt%24&nocache=1206308816&resize=always

| North Kesteven             |                                                                                                                                                            |
|----------------------------|------------------------------------------------------------------------------------------------------------------------------------------------------------|
| SHLAA Map<br>Reference     | CL993                                                                                                                                                      |
| Site Address               | Old Wood                                                                                                                                                   |
| Site Area (ha)             | 3.15                                                                                                                                                       |
| Ward                       | Skellingthorpe                                                                                                                                             |
| Parish                     | Skellingthorpe                                                                                                                                             |
| Estimated Site<br>Capacity | 93                                                                                                                                                         |
| Site Description           | Site is located in the countryside, within managed woodland<br>known as the Old Wood some distance from Skellingthorpe<br>which is the nearest settlement. |