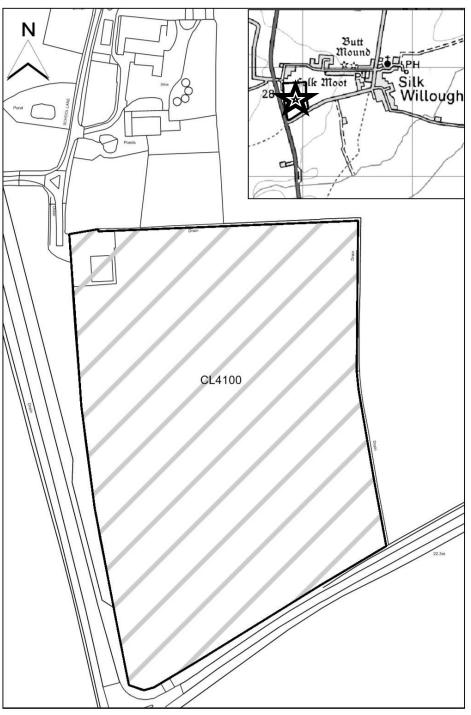

### Map CL981

http://aurora.central-

lincs.org.uk/map/Aurora.svc/run?script=%5cShared+Services%5cJPU%5cJPUJS.AuroraScript%24&nocache=1206308816&resize=always

| North Kesteven             |                                                                                                                                                                                 |
|----------------------------|---------------------------------------------------------------------------------------------------------------------------------------------------------------------------------|
| SHLAA Map<br>Reference     | CL4100                                                                                                                                                                          |
| Site Address               | Site F, Gables Farm, Silk Willoughby, Sleaford, NG34 8PH                                                                                                                        |
| Site Area (ha)             | 6.01                                                                                                                                                                            |
| Ward                       | Osbournby                                                                                                                                                                       |
| Parish                     | Silk Willoughby                                                                                                                                                                 |
| Estimated Site<br>Capacity | 180                                                                                                                                                                             |
| Site Description           | Greenfield site located approx.220m west of the village of Silk Willoughby. Currently in use for agricultural purposes. The A15 road runs north/ south to the west of the site. |

Map CL4100

http://aurora.central-lincs.org.uk/map/Aurora.svc/run?script=%5cShared+Services%5cJPU%5cJPUJS.AuroraScri pt%24&nocache=1206308816&resize=always

| North Kesteven             |                                                                                                                   |
|----------------------------|-------------------------------------------------------------------------------------------------------------------|
| SHLAA Map                  | CL4101                                                                                                            |
| Reference                  | OL4101                                                                                                            |
| Site Address               | Site G, Gables Farm, Silk Willoughby, Sleaford, NG34 8PH                                                          |
| Site Area (ha)             | 8.65                                                                                                              |
| Ward                       | Osbournby                                                                                                         |
| Parish                     | Silk Willoughby                                                                                                   |
| Estimated Site<br>Capacity | 259                                                                                                               |
| Site Description           | Greenfield site adjoining but outside the village of Silk Willoughby. Currently in use for agricultural purposes. |