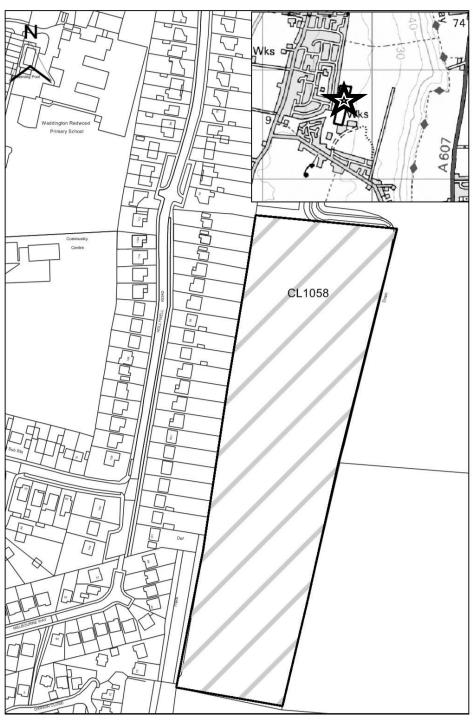

### Map CL947

http://aurora.central-

lincs.org.uk/map/Aurora.svc/run?script=%5cShared+Services%5cJPU%5cJPUJS.AuroraScript%24&nocache=1206308816&resize=always

| North Kesteven   |                                                             |
|------------------|-------------------------------------------------------------|
| SHLAA Map        | CL1054                                                      |
| Reference        | 0E1034                                                      |
| Site Address     | Land at Green Lane, Threekingham                            |
| Site Area (ha)   | 1.07                                                        |
| Ward             | Osbournby                                                   |
| Parish           | Threekingham & Spanby                                       |
| Estimated Site   | 32                                                          |
| Capacity         | -                                                           |
| Site Description | Greenfield site within Theekingham village, close to listed |
|                  | building.                                                   |