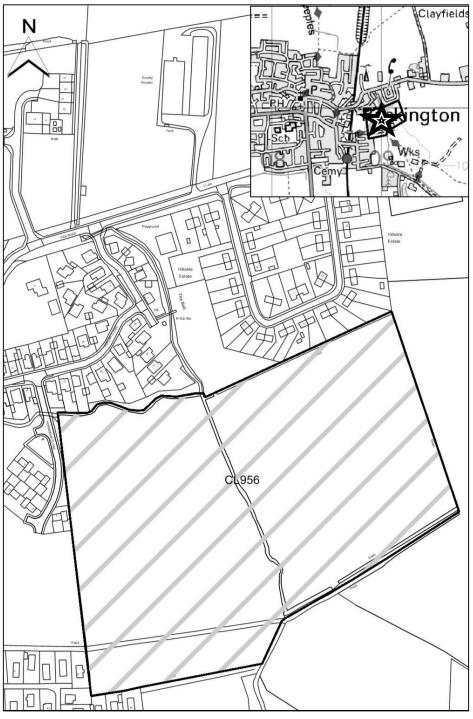

#### Map CL958

http://aurora.central-

lincs.org.uk/map/Aurora.svc/run?script=%5cShared+Services%5cJPU%5cJPUJS.AuroraScript%24&nocache=1206308816&resize=always

Map not to scale

| North Kesteven   |                                                                   |
|------------------|-------------------------------------------------------------------|
| SHLAA Map        | CL956                                                             |
| Reference        | 02000                                                             |
| Site Address     | Land off Fen Road, Ruskington                                     |
| Site Area (ha)   | 7.81                                                              |
| Ward             | Ruskington                                                        |
| Parish           | Ruskington                                                        |
| Estimated Site   | 50                                                                |
| Capacity         | 30                                                                |
| Site Description | Greenfield land located in the countryside adjacent to Ruskington |
|                  | village.                                                          |

#### Map CL956

http://aurora.central-lincs.org.uk/map/Aurora.svc/run?script=%5cShared+Services%5cJPU%5cJPUJS.AuroraScri pt%24&nocache=1206308816&resize=always

| North Kesteven             |                                                                                                                    |
|----------------------------|--------------------------------------------------------------------------------------------------------------------|
| SHLAA Map                  | CL985                                                                                                              |
| Reference                  |                                                                                                                    |
| Site Address               | Land north of Ferry Lane, Skellingthorpe                                                                           |
| Site Area (ha)             | 10.63                                                                                                              |
| Ward                       | Skellingthorpe                                                                                                     |
| Parish                     | Skellingthorpe                                                                                                     |
| Estimated Site<br>Capacity | 315                                                                                                                |
| Site Description           | Former allocations within the 1996 North Kesteven Local Plan.<br>Greenfield site adjoining Skellingthorpe village. |