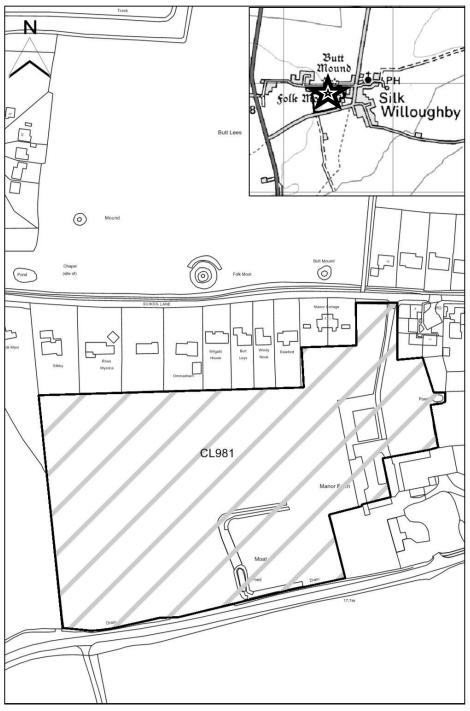

### Map CL4095

http://aurora.central-lincs.org.uk/map/Aurora.svc/run?script=%5cShared+Services%5cJPU%5cJPUJS.AuroraScri pt%24&nocache=1206308816&resize=always

| North Kesteven             |                                                                                    |
|----------------------------|------------------------------------------------------------------------------------|
| SHLAA Map                  | CL981                                                                              |
| Reference                  | OE301                                                                              |
| Site Address               | Manor Farm, Silk Willoughby                                                        |
| Site Area (ha)             | 4.25                                                                               |
| Ward                       | Osbournby                                                                          |
| Parish                     | Silk Willoughby                                                                    |
| Estimated Site<br>Capacity | 100                                                                                |
| Site Description           | Greenfield site in the countryside adjoining Silk Willoughby, in agricultural use. |

### Map CL981

http://aurora.central-

lincs.org.uk/map/Aurora.svc/run?script=%5cShared+Services%5cJPU%5cJPUJS.AuroraScript%24&nocache=1206308816&resize=always

| North Kesteven             |                                                                                                                                                                                 |
|----------------------------|---------------------------------------------------------------------------------------------------------------------------------------------------------------------------------|
| SHLAA Map<br>Reference     | CL4100                                                                                                                                                                          |
| Site Address               | Site F, Gables Farm, Silk Willoughby, Sleaford, NG34 8PH                                                                                                                        |
| Site Area (ha)             | 6.01                                                                                                                                                                            |
| Ward                       | Osbournby                                                                                                                                                                       |
| Parish                     | Silk Willoughby                                                                                                                                                                 |
| Estimated Site<br>Capacity | 180                                                                                                                                                                             |
| Site Description           | Greenfield site located approx.220m west of the village of Silk Willoughby. Currently in use for agricultural purposes. The A15 road runs north/ south to the west of the site. |