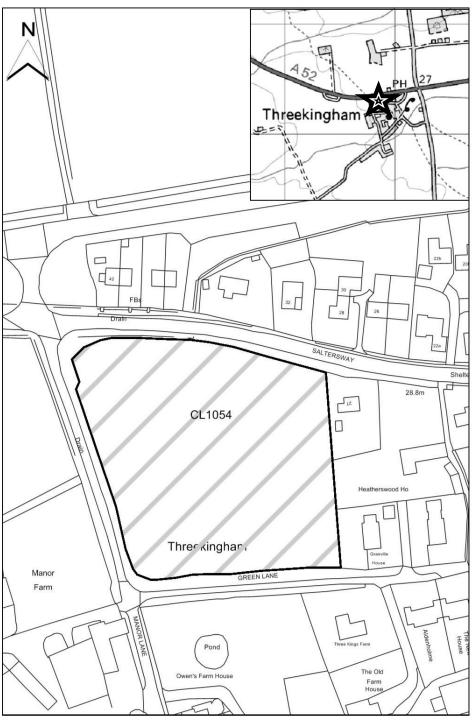

### Map CL947

http://aurora.central-

lincs.org.uk/map/Aurora.svc/run?script=%5cShared+Services%5cJPU%5cJPUJS.AuroraScript%24&nocache=1206308816&resize=always

| North Kesteven   |                                                             |
|------------------|-------------------------------------------------------------|
| SHLAA Map        | CL1054                                                      |
| Reference        | 0E1034                                                      |
| Site Address     | Land at Green Lane, Threekingham                            |
| Site Area (ha)   | 1.07                                                        |
| Ward             | Osbournby                                                   |
| Parish           | Threekingham & Spanby                                       |
| Estimated Site   | 32                                                          |
| Capacity         | -                                                           |
| Site Description | Greenfield site within Theekingham village, close to listed |
|                  | building.                                                   |

### Map CL1054

http://aurora.central-

lincs.org.uk/map/Aurora.svc/run?script=%5cShared+Services%5cJPU%5cJPUJS.AuroraScript%24&nocache=1206308816&resize=always

| North Kesteven             |                                                                                                                                                                                                                                        |
|----------------------------|----------------------------------------------------------------------------------------------------------------------------------------------------------------------------------------------------------------------------------------|
| SHLAA Map                  | CL4096                                                                                                                                                                                                                                 |
| Reference                  | 024000                                                                                                                                                                                                                                 |
| Site Address               | Site B, Gables Farm, Silk Willoughby, Sleaford, NG34 8PH                                                                                                                                                                               |
| Site Area (ha)             | 10.4                                                                                                                                                                                                                                   |
| Ward                       | Osbournby                                                                                                                                                                                                                              |
| Parish                     | Silk Willoughby                                                                                                                                                                                                                        |
| Estimated Site<br>Capacity | 312                                                                                                                                                                                                                                    |
| Site Description           | Greenfield site located outside the village of Silk Willoughby. The south eastern corner of site adjoins the settlement. Currently in use for agricultural purposes. The A15 road runs north/ south along the site's western boundary. |