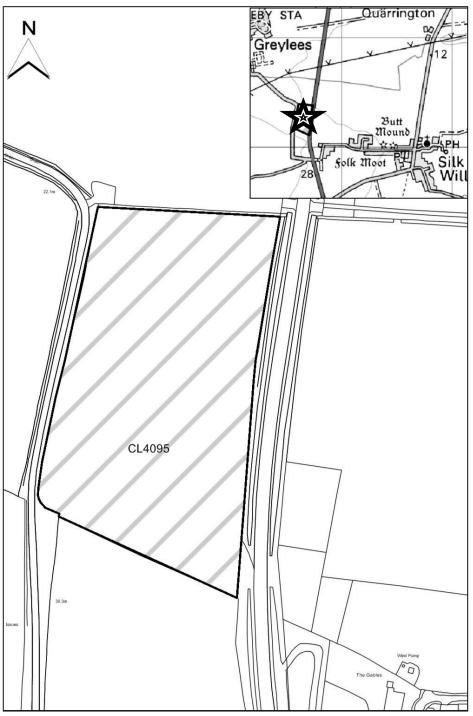

### Map CL4099

http://aurora.central-

lincs.org.uk/map/Aurora.svc/run?script=%5cShared+Services%5cJPU%5cJPUJS.AuroraScript%24&nocache=1206308816&resize=always

| North Kesteven             |                                                                                                                                                                                                                                                |
|----------------------------|------------------------------------------------------------------------------------------------------------------------------------------------------------------------------------------------------------------------------------------------|
| SHLAA Map                  | CL4095                                                                                                                                                                                                                                         |
| Reference                  | 024000                                                                                                                                                                                                                                         |
| Site Address               | Site A, Gables Farm, Silk Willoughby, Sleaford NG34 8PH                                                                                                                                                                                        |
| Site Area (ha)             | 3.4                                                                                                                                                                                                                                            |
| Ward                       | Osbournby                                                                                                                                                                                                                                      |
| Parish                     | Silk Willoughby                                                                                                                                                                                                                                |
| Estimated Site<br>Capacity | 102                                                                                                                                                                                                                                            |
| Site Description           | Isolated greenfield site located outside the village of Silk<br>Willoughby. Site is currently in agricultural use. The A15 is<br>located immediately to the east of the site acting as a physical<br>barrier between the site and the village. |

### Map CL4095

http://aurora.central-lincs.org.uk/map/Aurora.svc/run?script=%5cShared+Services%5cJPU%5cJPUJS.AuroraScri pt%24&nocache=1206308816&resize=always

| North Kesteven             |                                                                                    |
|----------------------------|------------------------------------------------------------------------------------|
| SHLAA Map                  | CL981                                                                              |
| Reference                  | OE301                                                                              |
| Site Address               | Manor Farm, Silk Willoughby                                                        |
| Site Area (ha)             | 4.25                                                                               |
| Ward                       | Osbournby                                                                          |
| Parish                     | Silk Willoughby                                                                    |
| Estimated Site<br>Capacity | 100                                                                                |
| Site Description           | Greenfield site in the countryside adjoining Silk Willoughby, in agricultural use. |