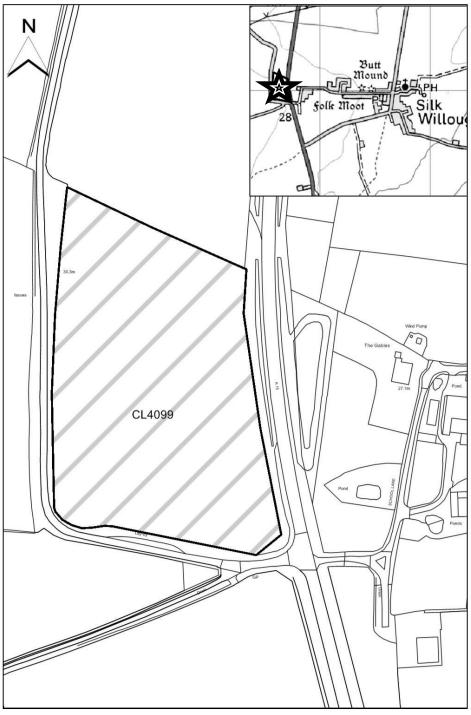

#### Map CL945

http://aurora.central-

lincs.org.uk/map/Aurora.svc/run?script=%5cShared+Services%5cJPU%5cJPUJS.AuroraScript%24&nocache=1206308816&resize=always

| North Kesteven             |                                                                                                                                                                              |
|----------------------------|------------------------------------------------------------------------------------------------------------------------------------------------------------------------------|
| SHLAA Map<br>Reference     | CL4099                                                                                                                                                                       |
| Site Address               | Site E, Gables Farm, Silk Willoughby, Sleaford, NG34 8PH                                                                                                                     |
| Site Area (ha)             | 3.3                                                                                                                                                                          |
| Ward                       | Osbournby                                                                                                                                                                    |
| Parish                     | Silk Willoughby                                                                                                                                                              |
| Estimated Site<br>Capacity | 99                                                                                                                                                                           |
| Site Description           | Isolated greenfield site in agricultural use located approx 400m from the village of Silk Willoughby. The A15 road runs north/ south along the eastern boundary of the site. |

### Map CL4099

http://aurora.central-

lincs.org.uk/map/Aurora.svc/run?script=%5cShared+Services%5cJPU%5cJPUJS.AuroraScript%24&nocache=1206308816&resize=always

| North Kesteven             |                                                                                                                                                                                                                                                |
|----------------------------|------------------------------------------------------------------------------------------------------------------------------------------------------------------------------------------------------------------------------------------------|
| SHLAA Map                  | CL4095                                                                                                                                                                                                                                         |
| Reference                  | 024000                                                                                                                                                                                                                                         |
| Site Address               | Site A, Gables Farm, Silk Willoughby, Sleaford NG34 8PH                                                                                                                                                                                        |
| Site Area (ha)             | 3.4                                                                                                                                                                                                                                            |
| Ward                       | Osbournby                                                                                                                                                                                                                                      |
| Parish                     | Silk Willoughby                                                                                                                                                                                                                                |
| Estimated Site<br>Capacity | 102                                                                                                                                                                                                                                            |
| Site Description           | Isolated greenfield site located outside the village of Silk<br>Willoughby. Site is currently in agricultural use. The A15 is<br>located immediately to the east of the site acting as a physical<br>barrier between the site and the village. |