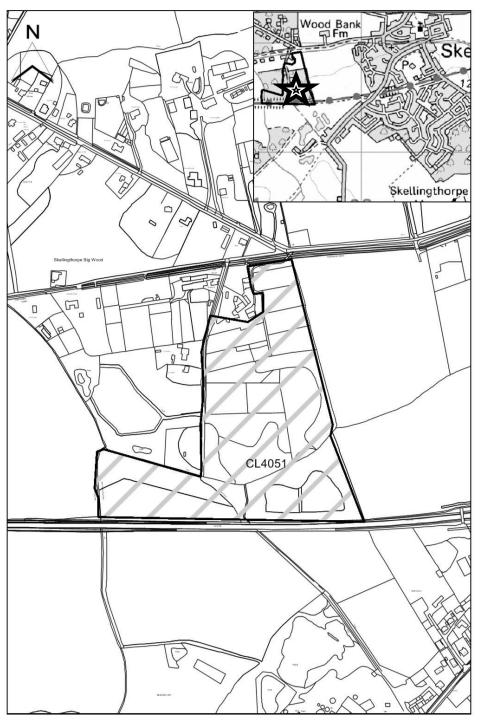

### Map CL993

http://aurora.central-lincs.org.uk/map/Aurora.svc/run?script=%5cShared+Services%5cJPU%5cJPUJS.AuroraScri pt%24&nocache=1206308816&resize=always

Map not to scale

| North Kesteven             |                                                                                                                                                                                        |
|----------------------------|----------------------------------------------------------------------------------------------------------------------------------------------------------------------------------------|
| SHLAA Map<br>Reference     | CL4051                                                                                                                                                                                 |
| Site Address               | Land at "Kelvindale", Old Wood, Skellingthorpe                                                                                                                                         |
| Site Area (ha)             | 35                                                                                                                                                                                     |
| Ward                       | Skellingthorpe                                                                                                                                                                         |
| Parish                     | Skellingthorpe                                                                                                                                                                         |
| Estimated Site<br>Capacity | 300                                                                                                                                                                                    |
| Site Description           | Greenfield/ brownfield site located beyond Skellingthorpe village.<br>Trees subject to TPO on southern and eastern boundaries of the<br>site. Site in agricultural and open space use. |

Map CL4051

http://aurora.central-lincs.org.uk/map/Aurora.svc/run?script=%5cShared+Services%5cJPU%5cJPUJS.AuroraScri pt%24&nocache=1206308816&resize=always

| North Kesteven             |                                                                                                                  |
|----------------------------|------------------------------------------------------------------------------------------------------------------|
| SHLAA Map                  | CL986                                                                                                            |
| Reference                  | 0E000                                                                                                            |
| Site Address               | Land south of Ferry Lane, Skellingthorpe                                                                         |
| Site Area (ha)             | 4.65                                                                                                             |
| Ward                       | Skellingthorpe                                                                                                   |
| Parish                     | Skellingthorpe                                                                                                   |
| Estimated Site<br>Capacity | 131                                                                                                              |
| Site Description           | Site forms part of former allocation in the 1996 Local Plan. A greenfield site adjoining Skellingthorpe village. |