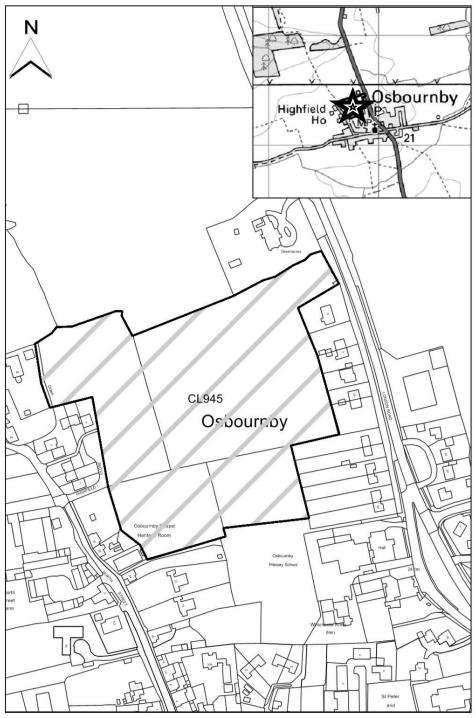

## Map CL4098

http://aurora.central-lincs.org.uk/map/Aurora.svc/run?script=%5cShared+Services%5cJPU%5cJPUJS.AuroraScri pt%24&nocache=1206308816&resize=always

| North Kesteven   |                                                                  |
|------------------|------------------------------------------------------------------|
| SHLAA Map        | CL945                                                            |
| Reference        |                                                                  |
| Site Address     | Northern Osbounby Estate, Osbournby                              |
| Site Area (ha)   | 2.86                                                             |
| Ward             | Osbournby                                                        |
| Parish           | Osbournby                                                        |
| Estimated Site   | 80                                                               |
| Capacity         | 00                                                               |
| Site Description | Greenfield site in agricultural use adjoining Osbournby village. |

#### Map CL945

http://aurora.central-

lincs.org.uk/map/Aurora.svc/run?script=%5cShared+Services%5cJPU%5cJPUJS.AuroraScript%24&nocache=1206308816&resize=always

| North Kesteven             |                                                                                                                                                                              |
|----------------------------|------------------------------------------------------------------------------------------------------------------------------------------------------------------------------|
| SHLAA Map<br>Reference     | CL4099                                                                                                                                                                       |
| Site Address               | Site E, Gables Farm, Silk Willoughby, Sleaford, NG34 8PH                                                                                                                     |
| Site Area (ha)             | 3.3                                                                                                                                                                          |
| Ward                       | Osbournby                                                                                                                                                                    |
| Parish                     | Silk Willoughby                                                                                                                                                              |
| Estimated Site<br>Capacity | 99                                                                                                                                                                           |
| Site Description           | Isolated greenfield site in agricultural use located approx 400m from the village of Silk Willoughby. The A15 road runs north/ south along the eastern boundary of the site. |