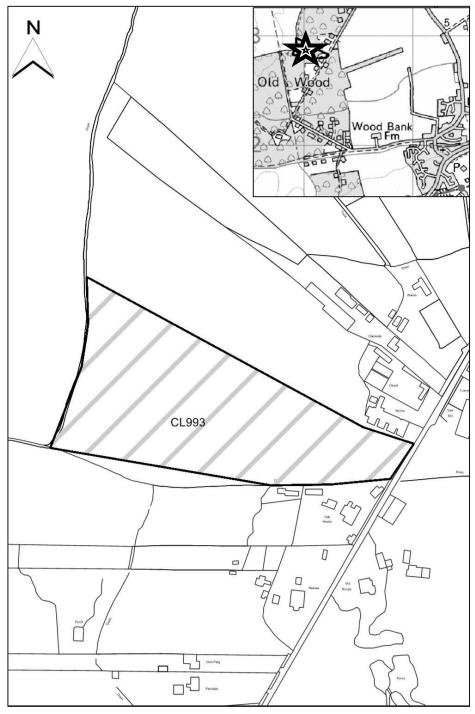

### Map CL993

http://aurora.central-lincs.org.uk/map/Aurora.svc/run?script=%5cShared+Services%5cJPU%5cJPUJS.AuroraScri pt%24&nocache=1206308816&resize=always

Map not to scale

| North Kesteven             |                                                                                                                                                                                        |
|----------------------------|----------------------------------------------------------------------------------------------------------------------------------------------------------------------------------------|
| SHLAA Map<br>Reference     | CL4051                                                                                                                                                                                 |
| Site Address               | Land at "Kelvindale", Old Wood, Skellingthorpe                                                                                                                                         |
| Site Area (ha)             | 35                                                                                                                                                                                     |
| Ward                       | Skellingthorpe                                                                                                                                                                         |
| Parish                     | Skellingthorpe                                                                                                                                                                         |
| Estimated Site<br>Capacity | 300                                                                                                                                                                                    |
| Site Description           | Greenfield/ brownfield site located beyond Skellingthorpe village.<br>Trees subject to TPO on southern and eastern boundaries of the<br>site. Site in agricultural and open space use. |