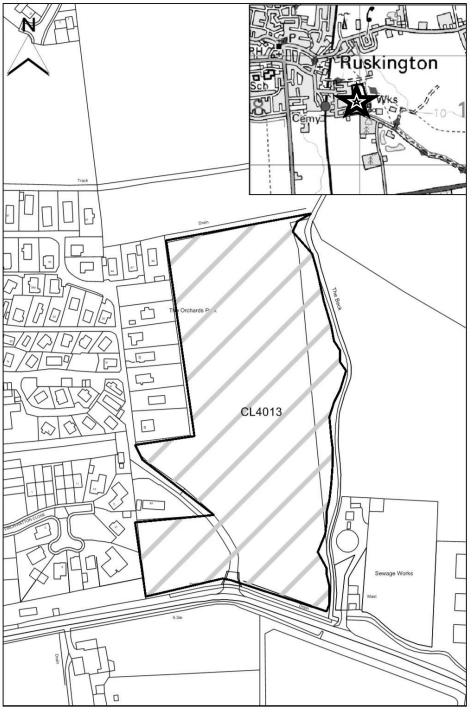

### Map CL4013

http://aurora.central-lincs.org.uk/map/Aurora.svc/run?script=%5cShared+Services%5cJPU%5cJPUJS.AuroraScri pt%24&nocache=1206308816&resize=always

| North Kesteven             |                                                                            |
|----------------------------|----------------------------------------------------------------------------|
| SHLAA Map                  | CL965                                                                      |
| Reference                  |                                                                            |
| Site Address               | Land at Whitehouse Road, Ruskington                                        |
| Site Area (ha)             | 3.24                                                                       |
| Ward                       | Ruskington                                                                 |
| Parish                     | Ruskington                                                                 |
| Estimated Site<br>Capacity | 85                                                                         |
| Site Description           | Greenfield land located in the countryside adjacent to Ruskington village. |