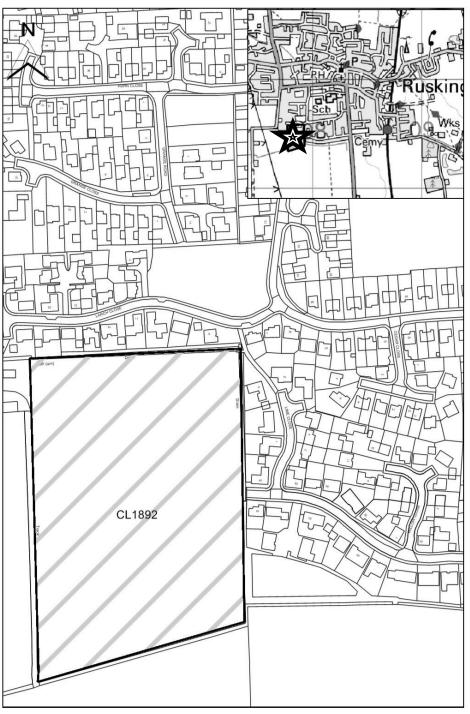

#### Map CL965

http://aurora.central-lincs.org.uk/map/Aurora.svc/run?script=%5cShared+Services%5cJPU%5cJPUJS.AuroraScri pt%24&nocache=1206308816&resize=always

| North Kesteven             |                                                                                                                                             |
|----------------------------|---------------------------------------------------------------------------------------------------------------------------------------------|
| SHLAA Map<br>Reference     | CL1892                                                                                                                                      |
| Site Address               | South of Winchelsea Road, Ruskington                                                                                                        |
| Site Area (ha)             | 3.36                                                                                                                                        |
| Ward                       | Ruskington                                                                                                                                  |
| Parish                     | Ruskington                                                                                                                                  |
| Estimated Site<br>Capacity | 149                                                                                                                                         |
| Site Description           | Greenfield site in agricultural use adjoining Ruskington village.<br>The site is opposite to a meat processing plant (Ruskington<br>Foods), |

#### Map CL1892

http://aurora.central-lincs.org.uk/map/Aurora.svc/run?script=%5cShared+Services%5cJPU%5cJPUJS.AuroraScri pt%24&nocache=1206308816&resize=always

| North Kesteven             |                                                                                   |
|----------------------------|-----------------------------------------------------------------------------------|
| SHLAA Map                  | CL957                                                                             |
| Reference                  | 02007                                                                             |
| Site Address               | Land off Lincoln Road, Ruskington                                                 |
| Site Area (ha)             | 3.45                                                                              |
| Ward                       | Ruskington                                                                        |
| Parish                     | Ruskington                                                                        |
| Estimated Site<br>Capacity | 103                                                                               |
| Site Description           | Greenfield land located in the countryside adjacent to the village of Ruskington. |