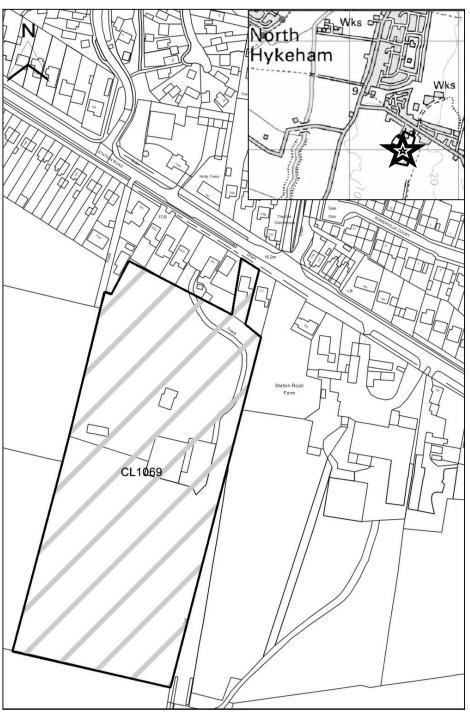

| North Kesteven   |                                                            |
|------------------|------------------------------------------------------------|
| SHLAA Map        | CL3030                                                     |
| Reference        | 020000                                                     |
| Site Address     | Waterloo Farm, Wilsford                                    |
| Site Area (ha)   | 3.80                                                       |
| Ward             | Osbournby                                                  |
| Parish           | Wilsford                                                   |
| Estimated Site   | 109                                                        |
| Capacity         | 109                                                        |
| Site Description | Site in open countryside close to the village of Wilsford. |

### Map CL3030

http://aurora.central-lincs.org.uk/map/Aurora.svc/run?script=%5cShared+Services%5cJPU%5cJPUJS.AuroraScri pt%24&nocache=1206308816&resize=always

| North Kesteven             |                                                                                      |
|----------------------------|--------------------------------------------------------------------------------------|
| SHLAA Map                  | CL976                                                                                |
| Reference                  | OE010                                                                                |
| Site Address               | Land to the Southwest of Silk Willoughby                                             |
| Site Area (ha)             | 40.17                                                                                |
| Ward                       | Osbournby                                                                            |
| Parish                     | Silk Willoughby                                                                      |
| Estimated Site<br>Capacity | 1200                                                                                 |
| Site Description           | Greenfield site in the countryside just outside Silk Willoughby in agricultural use. |