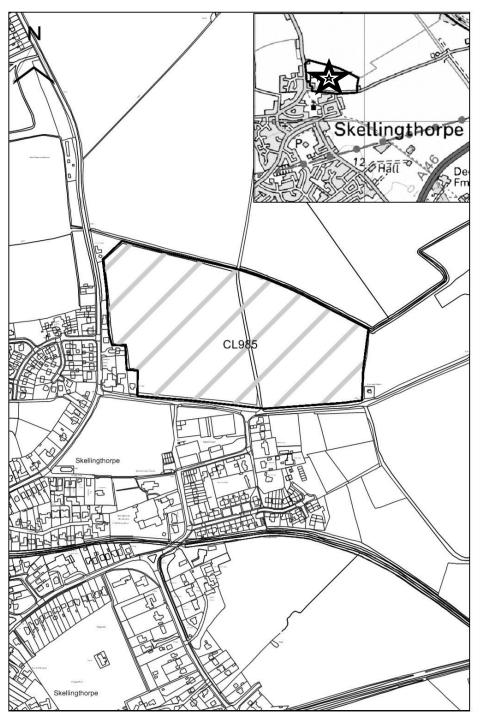

#### Map CL956

http://aurora.central-lincs.org.uk/map/Aurora.svc/run?script=%5cShared+Services%5cJPU%5cJPUJS.AuroraScri pt%24&nocache=1206308816&resize=always

| North Kesteven             |                                                                                                                    |
|----------------------------|--------------------------------------------------------------------------------------------------------------------|
| SHLAA Map                  | CL985                                                                                                              |
| Reference                  |                                                                                                                    |
| Site Address               | Land north of Ferry Lane, Skellingthorpe                                                                           |
| Site Area (ha)             | 10.63                                                                                                              |
| Ward                       | Skellingthorpe                                                                                                     |
| Parish                     | Skellingthorpe                                                                                                     |
| Estimated Site<br>Capacity | 315                                                                                                                |
| Site Description           | Former allocations within the 1996 North Kesteven Local Plan.<br>Greenfield site adjoining Skellingthorpe village. |

### Map CL985

http://aurora.central-lincs.org.uk/map/Aurora.svc/run?script=%5cShared+Services%5cJPU%5cJPUJS.AuroraScri pt%24&nocache=1206308816&resize=always

| North Kesteven   |                                                           |
|------------------|-----------------------------------------------------------|
| SHLAA Map        | CL989                                                     |
| Reference        | 02000                                                     |
| Site Address     | Land at Jerusalem Farm, 63 Jerusalem Road, Skellingthorpe |
| Site Area (ha)   | 12.58                                                     |
| Ward             | Skellingthorpe                                            |
| Parish           | Skellingthorpe                                            |
| Estimated Site   | 376                                                       |
| Capacity         | 570                                                       |
| Site Description | Greenfield site adjoining Skellingthorpe village.         |