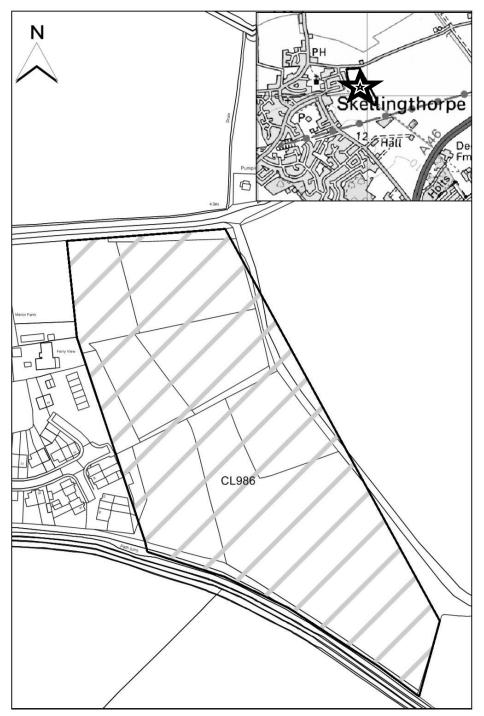

Map CL4051

http://aurora.central-lincs.org.uk/map/Aurora.svc/run?script=%5cShared+Services%5cJPU%5cJPUJS.AuroraScri pt%24&nocache=1206308816&resize=always

| North Kesteven             |                                                                                                                  |
|----------------------------|------------------------------------------------------------------------------------------------------------------|
| SHLAA Map                  | CL986                                                                                                            |
| Reference                  | 0E000                                                                                                            |
| Site Address               | Land south of Ferry Lane, Skellingthorpe                                                                         |
| Site Area (ha)             | 4.65                                                                                                             |
| Ward                       | Skellingthorpe                                                                                                   |
| Parish                     | Skellingthorpe                                                                                                   |
| Estimated Site<br>Capacity | 131                                                                                                              |
| Site Description           | Site forms part of former allocation in the 1996 Local Plan. A greenfield site adjoining Skellingthorpe village. |

#### Map CL986

http://aurora.central-lincs.org.uk/map/Aurora.svc/run?script=%5cShared+Services%5cJPU%5cJPUJS.AuroraScri pt%24&nocache=1206308816&resize=always

Map not to scale

| North Kesteven             |                                                                                                                                                                    |
|----------------------------|--------------------------------------------------------------------------------------------------------------------------------------------------------------------|
| SHLAA Map<br>Reference     | CL1208                                                                                                                                                             |
| Site Address               | Off Lincoln Road, Skellingthorpe                                                                                                                                   |
| Site Area (ha)             | 5.73                                                                                                                                                               |
| Ward                       | Skellingthorpe                                                                                                                                                     |
| Parish                     | Skellingthorpe                                                                                                                                                     |
| Estimated Site<br>Capacity | 171                                                                                                                                                                |
| Site Description           | Former allocation in the 1996 Local Plan. Site is located within<br>the Skellingthorpe Green Wedge and is subject to TPOs. Site<br>adjoins Skellingthorpe village. |