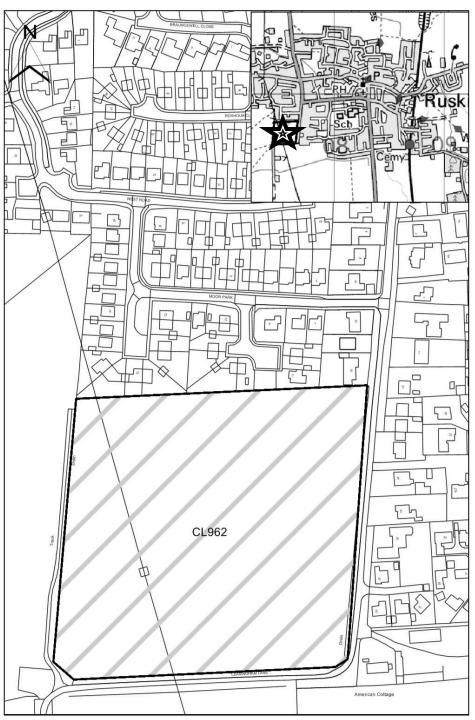

### Map CL957

http://aurora.central-lincs.org.uk/map/Aurora.svc/run?script=%5cShared+Services%5cJPU%5cJPUJS.AuroraScri pt%24&nocache=1206308816&resize=always

| North Kesteven             |                                                                            |
|----------------------------|----------------------------------------------------------------------------|
| SHLAA Map                  | CL962                                                                      |
| Reference                  | OE302                                                                      |
| Site Address               | Land at Leasingham Lane                                                    |
| Site Area (ha)             | 4.35                                                                       |
| Ward                       | Ruskington                                                                 |
| Parish                     | Ruskington                                                                 |
| Estimated Site<br>Capacity | 317                                                                        |
| Site Description           | Greenfield site located in the countryside adjacent to Ruskington village. |

Map CL962

http://aurora.central-

lincs.org.uk/map/Aurora.svc/run?script=%5cShared+Services%5cJPU%5cJPUJS.AuroraScript%24&nocache=1206308816&resize=always

| North Kesteven             |                                                                            |
|----------------------------|----------------------------------------------------------------------------|
| SHLAA Map                  | CL958                                                                      |
| Reference                  | 02000                                                                      |
| Site Address               | Land North of Ruskington                                                   |
| Site Area (ha)             | 7.63                                                                       |
| Ward                       | Ruskington                                                                 |
| Parish                     | Ruskington                                                                 |
| Estimated Site<br>Capacity | 199                                                                        |
| Site Description           | Greenfield land located in the countryside adjacent to Ruskington village. |