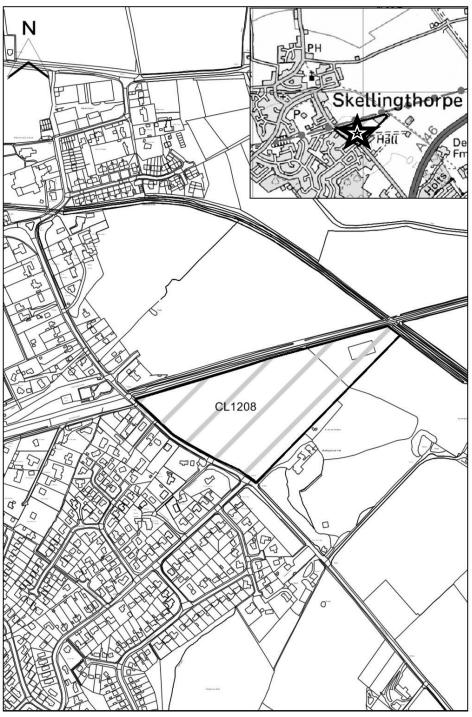

#### Map CL986

http://aurora.central-lincs.org.uk/map/Aurora.svc/run?script=%5cShared+Services%5cJPU%5cJPUJS.AuroraScri pt%24&nocache=1206308816&resize=always

Map not to scale

| North Kesteven             |                                                                                                                                                                    |
|----------------------------|--------------------------------------------------------------------------------------------------------------------------------------------------------------------|
| SHLAA Map<br>Reference     | CL1208                                                                                                                                                             |
| Site Address               | Off Lincoln Road, Skellingthorpe                                                                                                                                   |
| Site Area (ha)             | 5.73                                                                                                                                                               |
| Ward                       | Skellingthorpe                                                                                                                                                     |
| Parish                     | Skellingthorpe                                                                                                                                                     |
| Estimated Site<br>Capacity | 171                                                                                                                                                                |
| Site Description           | Former allocation in the 1996 Local Plan. Site is located within<br>the Skellingthorpe Green Wedge and is subject to TPOs. Site<br>adjoins Skellingthorpe village. |

### Map CL1208

http://aurora.central-lincs.org.uk/map/Aurora.svc/run?script=%5cShared+Services%5cJPU%5cJPUJS.AuroraScri pt%24&nocache=1206308816&resize=always

| North Kesteven             |                                                                                                                   |
|----------------------------|-------------------------------------------------------------------------------------------------------------------|
| SHLAA Map                  | CL4043                                                                                                            |
| Reference                  |                                                                                                                   |
| Site Address               | Woodbank Farm, Woodbank Lane, Skellingthorpe, Lincoln                                                             |
| Site Area (ha)             | 3.12                                                                                                              |
| Ward                       | Skellingthorpe                                                                                                    |
| Parish                     | Skellingthorpe                                                                                                    |
| Estimated Site<br>Capacity | 50                                                                                                                |
| Site Description           | Greenfield site located adjoining but outside Skellingthorpe village. Currently in use for agricultural purposes. |