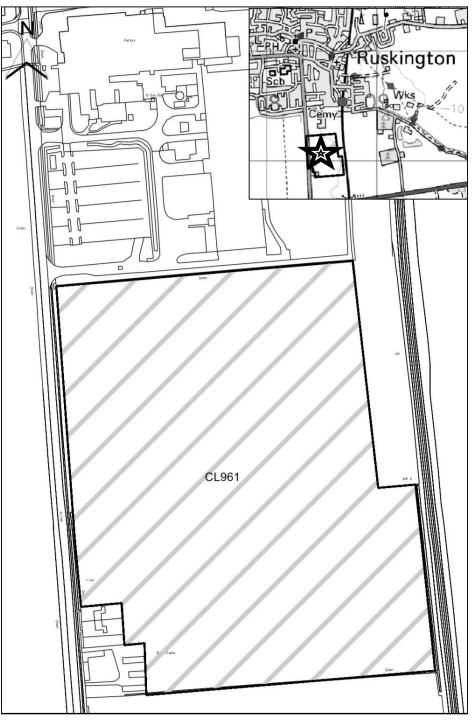

## Map CL961

http://aurora.central-lincs.org.uk/map/Aurora.svc/run?script=%5cShared+Services%5cJPU%5cJPUJS.AuroraScri pt%24&nocache=1206308816&resize=always

| North Kesteven   |                                                                   |
|------------------|-------------------------------------------------------------------|
| SHLAA Map        | CL960                                                             |
| Reference        |                                                                   |
| Site Address     | Land south of Poplar Close, East of Railway, Ruskington           |
| Site Area (ha)   | 2.27                                                              |
| Ward             | Ruskington                                                        |
| Parish           | Ruskington                                                        |
| Estimated Site   | 83                                                                |
| Capacity         |                                                                   |
| Site Description | Greenfield land located in the countryside adjacent to Ruskington |
|                  | village.                                                          |