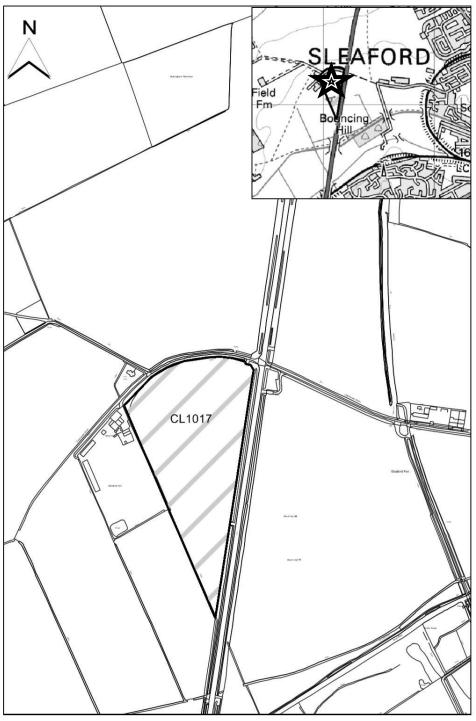

## Map CL1017

http://aurora.central-lincs.org.uk/map/Aurora.svc/run?script=%5cShared+Services%5cJPU%5cJPUJS.AuroraScri pt%24&nocache=1206308816&resize=always

| North Kesteven             |                                                                                                                                                                                                          |
|----------------------------|----------------------------------------------------------------------------------------------------------------------------------------------------------------------------------------------------------|
| SHLAA Map                  | CL4021                                                                                                                                                                                                   |
| Reference                  | GL4021                                                                                                                                                                                                   |
| Site Address               | Land to the West of Station Road, Waddington                                                                                                                                                             |
| Site Area (ha)             | 3.469                                                                                                                                                                                                    |
| Ward                       | Waddington                                                                                                                                                                                               |
| Parish                     | Waddington                                                                                                                                                                                               |
| Estimated Site<br>Capacity | 104                                                                                                                                                                                                      |
| Site Description           | Mix of brownfield and greenfield land used for horticultural<br>purposes and two dwellings - located adjacent to Waddington<br>village. Site falls within the Lincoln Cliff Landscape Character<br>Area. |