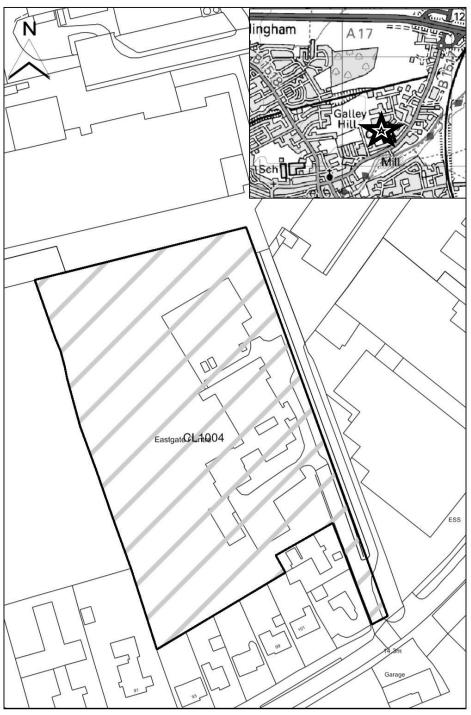

#### Map CL1003

http://aurora.central-

lincs.org.uk/map/Aurora.svc/run?script=%5cShared+Services%5cJPU%5cJPUJS.AuroraScript%24&nocache=1206308816&resize=always

| North Kesteven             |                                                                                                                                    |
|----------------------------|------------------------------------------------------------------------------------------------------------------------------------|
| SHLAA Map                  | CL1004                                                                                                                             |
| Reference                  |                                                                                                                                    |
| Site Address               | Eastgate Centre, Eastgate, Sleaford                                                                                                |
| Site Area (ha)             | 1.66                                                                                                                               |
| Ward                       | Sleaford Navigation                                                                                                                |
| Parish                     | Sleaford                                                                                                                           |
| Estimated Site<br>Capacity | 83                                                                                                                                 |
| Site Description           | Brownfield site located within the Sleaford Conservation Area<br>and adjacent to a listed building. The site is in employment use. |

## Map CL1004

http://aurora.central-lincs.org.uk/map/Aurora.svc/run?script=%5cShared+Services%5cJPU%5cJPUJS.AuroraScri pt%24&nocache=1206308816&resize=always

Map not to scale

| North Kesteven             |                                                                                                                                                 |
|----------------------------|-------------------------------------------------------------------------------------------------------------------------------------------------|
| SHLAA Map<br>Reference     | CL1016                                                                                                                                          |
| Site Address               | Land East of London Road, Sleaford                                                                                                              |
| Site Area (ha)             | 60.04                                                                                                                                           |
| Ward                       | Sleaford Quarrington and Mareham                                                                                                                |
| Parish                     | Sleaford                                                                                                                                        |
| Estimated Site<br>Capacity | 1600                                                                                                                                            |
| Site Description           | Greenfield site located to the South of Sleaford. The Sleaford<br>Masterplan suggests site could be delivered as part of a mixed<br>use scheme. |