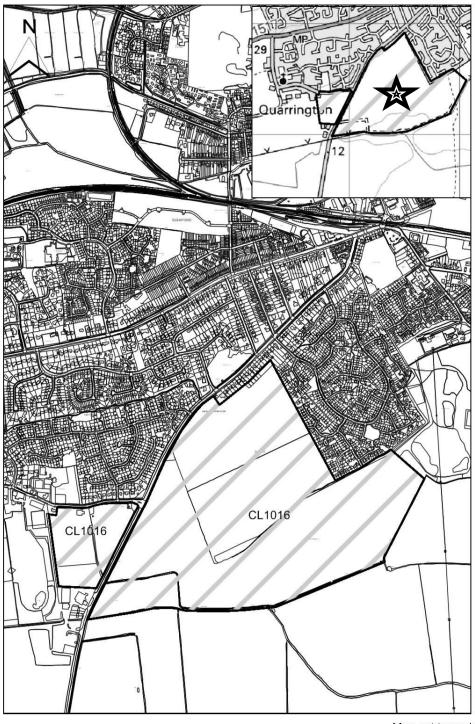

## Map CL1004

http://aurora.central-lincs.org.uk/map/Aurora.svc/run?script=%5cShared+Services%5cJPU%5cJPUJS.AuroraScri pt%24&nocache=1206308816&resize=always

Map not to scale

| North Kesteven             |                                                                                                                                                 |
|----------------------------|-------------------------------------------------------------------------------------------------------------------------------------------------|
| SHLAA Map<br>Reference     | CL1016                                                                                                                                          |
| Site Address               | Land East of London Road, Sleaford                                                                                                              |
| Site Area (ha)             | 60.04                                                                                                                                           |
| Ward                       | Sleaford Quarrington and Mareham                                                                                                                |
| Parish                     | Sleaford                                                                                                                                        |
| Estimated Site<br>Capacity | 1600                                                                                                                                            |
| Site Description           | Greenfield site located to the South of Sleaford. The Sleaford<br>Masterplan suggests site could be delivered as part of a mixed<br>use scheme. |

## Map CL1016

http://aurora.central-lincs.org.uk/map/Aurora.svc/run?script=%5cShared+Services%5cJPU%5cJPUJS.AuroraScri pt%24&nocache=1206308816&resize=always

| North Kesteven             |                                                                                               |
|----------------------------|-----------------------------------------------------------------------------------------------|
| SHLAA Map                  | CL977                                                                                         |
| Reference                  | OE311                                                                                         |
| Site Address               | Land off Rowan Drive, Silk Willoughby                                                         |
| Site Area (ha)             | 13.77                                                                                         |
| Ward                       | Sleaford Quarrington and Mareham                                                              |
| Parish                     | Silk Willoughby                                                                               |
| Estimated Site             | 412                                                                                           |
| . ,                        |                                                                                               |
| Site Description           | Greenfield site in the countryside just outside Silk Willoughby village, in agricultural use. |
| Estimated Site<br>Capacity | 412                                                                                           |