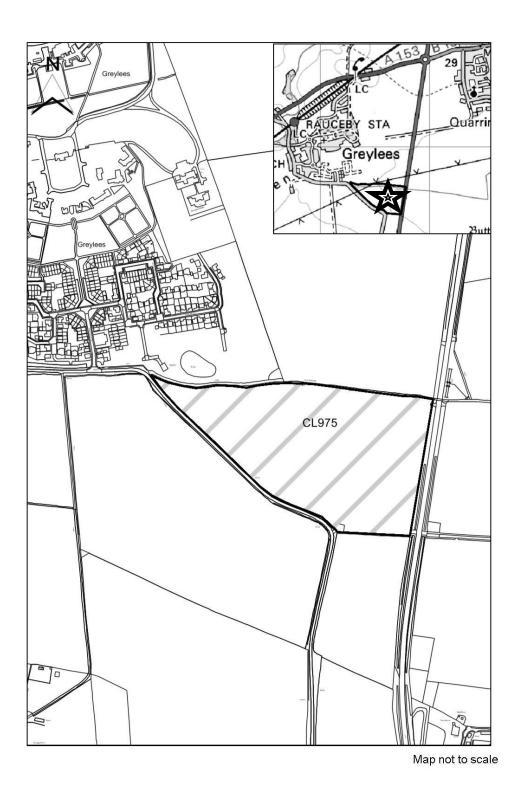

## Map CL976

http://aurora.central-lincs.org.uk/map/Aurora.svc/run?script=%5cShared+Services%5cJPU%5cJPUJS.AuroraScri pt%24&nocache=1206308816&resize=always

| North Kesteven         |                                                            |
|------------------------|------------------------------------------------------------|
| SHLAA Map<br>Reference | CL975                                                      |
|                        | Land - ( M/III                                             |
| Site Address           | Land at Willoughby Road, Silk Willoughby                   |
| Site Area (ha)         | 8.90                                                       |
| Ward                   | Osbournby                                                  |
| Parish                 | Silk Willoughby                                            |
| Estimated Site         | 266                                                        |
| Capacity               | 200                                                        |
| Site Description       | Greenfield site adjoining the Rauceby Hospital settlement. |

## Map CL975

http://aurora.central-lincs.org.uk/map/Aurora.svc/run?script=%5cShared+Services%5cJPU%5cJPUJS.AuroraScri pt%24&nocache=1206308816&resize=always

| North Kesteven             |                                                                                |
|----------------------------|--------------------------------------------------------------------------------|
| SHLAA Map                  | CL3026                                                                         |
| Reference<br>Site Address  | Land to east of School Lane, part of Hall Farm, Wilsford                       |
| Site Area (ha)             | 9.32                                                                           |
| Ward                       | Osbournby                                                                      |
| Parish                     | Wilsford                                                                       |
| Estimated Site<br>Capacity | 315                                                                            |
| Site Description           | Large greenfield site in agricultural use adjacent to the village of Wilsford. |