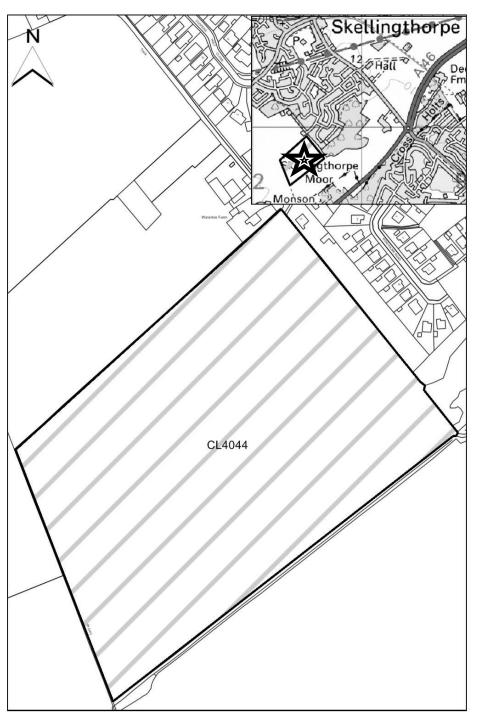

### Map CL4043

http://aurora.central-lincs.org.uk/map/Aurora.svc/run?script=%5cShared+Services%5cJPU%5cJPUJS.AuroraScri pt%24&nocache=1206308816&resize=always

| North Kesteven   |                                                               |
|------------------|---------------------------------------------------------------|
| SHLAA Map        | CL4044                                                        |
| Reference        |                                                               |
| Site Address     | Skellingthorpe Moor, off bottom end of Waterloo Lane,         |
|                  | Skellingthorpe, Lincoln                                       |
| Site Area (ha)   | 9.2                                                           |
| Ward             | Skellingthorpe                                                |
| Parish           | Skellingthorpe                                                |
| Estimated Site   | 276                                                           |
| Capacity         | 270                                                           |
| Site Description | Greenfield site adjoining but outside Skellingthorpe village. |
|                  | Currently in use for agricultural purposes.                   |

#### Map CL4044

http://aurora.central-lincs.org.uk/map/Aurora.svc/run?script=%5cShared+Services%5cJPU%5cJPUJS.AuroraScri pt%24&nocache=1206308816&resize=always

| North Kesteven             |                                                                                                               |
|----------------------------|---------------------------------------------------------------------------------------------------------------|
| SHLAA Map                  | CL1420                                                                                                        |
| Reference                  |                                                                                                               |
| Site Address               | Land west of King Edward Street, Sleaford                                                                     |
| Site Area (ha)             | 0.90                                                                                                          |
| Ward                       | Sleaford Castle                                                                                               |
| Parish                     | Sleaford                                                                                                      |
| Estimated Site<br>Capacity | 27                                                                                                            |
| Site Description           | Site is within Sleaford. Site is the remaining part of a former allocation in 1996 North Kesteven Local Plan. |