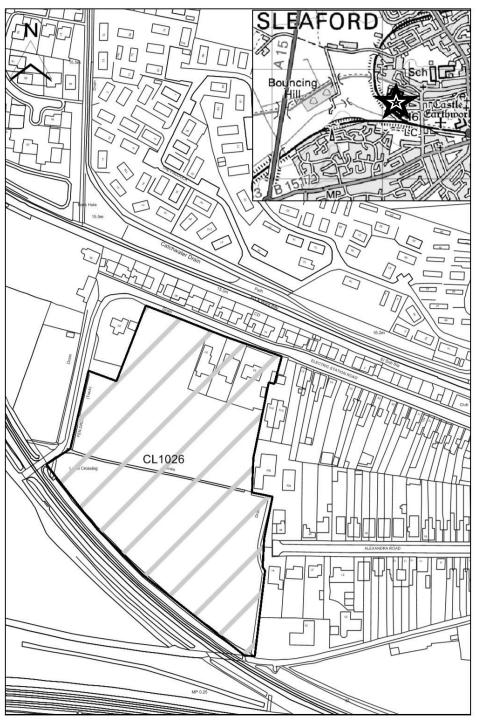

## Map CL1026

http://aurora.central-lincs.org.uk/map/Aurora.svc/run?script=%5cShared+Services%5cJPU%5cJPUJS.AuroraScri pt%24&nocache=1206308816&resize=always

| North Kesteven             |                                                                                                  |
|----------------------------|--------------------------------------------------------------------------------------------------|
| SHLAA Map                  | CL893                                                                                            |
| Reference                  | OE000                                                                                            |
| Site Address               | Land Southeast of Leasingham                                                                     |
| Site Area (ha)             | 125.20                                                                                           |
| Ward                       | Sleaford Holdingham Ward                                                                         |
| Parish                     | Sleaford                                                                                         |
| Estimated Site<br>Capacity | 3759                                                                                             |
| Site Description           | Large greenfield site in agricultural use, adjoining Leasingham.<br>Protected trees on the site. |