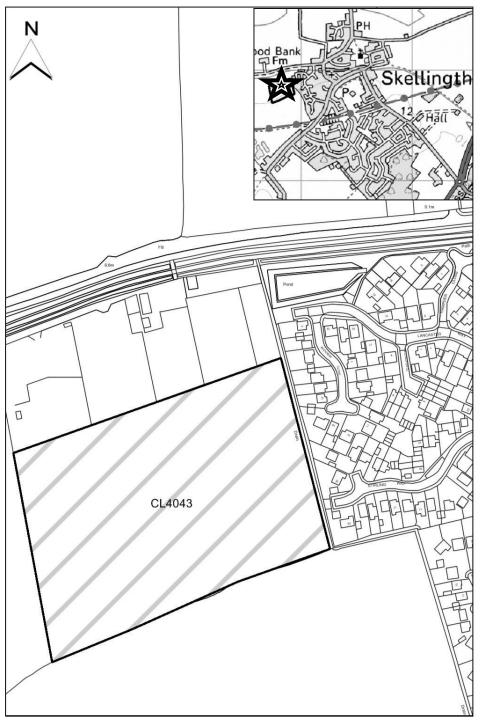

### Map CL1208

http://aurora.central-lincs.org.uk/map/Aurora.svc/run?script=%5cShared+Services%5cJPU%5cJPUJS.AuroraScri pt%24&nocache=1206308816&resize=always

| North Kesteven             |                                                                                                                   |
|----------------------------|-------------------------------------------------------------------------------------------------------------------|
| SHLAA Map                  | CL4043                                                                                                            |
| Reference                  |                                                                                                                   |
| Site Address               | Woodbank Farm, Woodbank Lane, Skellingthorpe, Lincoln                                                             |
| Site Area (ha)             | 3.12                                                                                                              |
| Ward                       | Skellingthorpe                                                                                                    |
| Parish                     | Skellingthorpe                                                                                                    |
| Estimated Site<br>Capacity | 50                                                                                                                |
| Site Description           | Greenfield site located adjoining but outside Skellingthorpe village. Currently in use for agricultural purposes. |

### Map CL4043

http://aurora.central-lincs.org.uk/map/Aurora.svc/run?script=%5cShared+Services%5cJPU%5cJPUJS.AuroraScri pt%24&nocache=1206308816&resize=always

| North Kesteven   |                                                               |
|------------------|---------------------------------------------------------------|
| SHLAA Map        | CL4044                                                        |
| Reference        |                                                               |
| Site Address     | Skellingthorpe Moor, off bottom end of Waterloo Lane,         |
|                  | Skellingthorpe, Lincoln                                       |
| Site Area (ha)   | 9.2                                                           |
| Ward             | Skellingthorpe                                                |
| Parish           | Skellingthorpe                                                |
| Estimated Site   | 276                                                           |
| Capacity         | 270                                                           |
| Site Description | Greenfield site adjoining but outside Skellingthorpe village. |
|                  | Currently in use for agricultural purposes.                   |