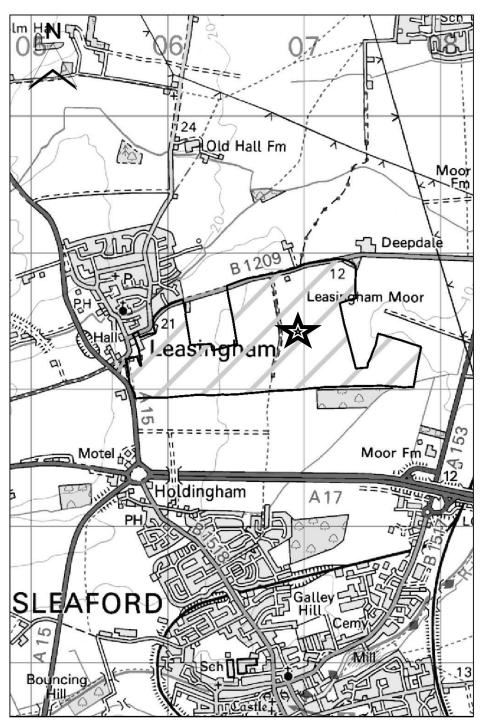

## Map CL1026

http://aurora.central-lincs.org.uk/map/Aurora.svc/run?script=%5cShared+Services%5cJPU%5cJPUJS.AuroraScri pt%24&nocache=1206308816&resize=always

| North Kesteven             |                                                                                                  |
|----------------------------|--------------------------------------------------------------------------------------------------|
| SHLAA Map                  | CL893                                                                                            |
| Reference                  | OE000                                                                                            |
| Site Address               | Land Southeast of Leasingham                                                                     |
| Site Area (ha)             | 125.20                                                                                           |
| Ward                       | Sleaford Holdingham Ward                                                                         |
| Parish                     | Sleaford                                                                                         |
| Estimated Site<br>Capacity | 3759                                                                                             |
| Site Description           | Large greenfield site in agricultural use, adjoining Leasingham.<br>Protected trees on the site. |

#### Map CL893

http://aurora.central-

lincs.org.uk/map/Aurora.svc/run?script=%5cShared+Services%5cJPU%5cJPUJS.AuroraScript%24&nocache=1206308816&resize=always

| North Kesteven             |                                                                                |
|----------------------------|--------------------------------------------------------------------------------|
| SHLAA Map                  | CL1012                                                                         |
| Reference                  | 021012                                                                         |
| Site Address               | Land at Nortfield Farm, North of A17, Sleaford                                 |
| Site Area (ha)             | 91.27                                                                          |
| Ward                       | Sleaford Holdingham Ward                                                       |
| Parish                     | Sleaford                                                                       |
| Estimated Site<br>Capacity | 3600                                                                           |
| Site Description           | Greenfield land adjacent to Holdingham. Site is currently in agricultural use. |