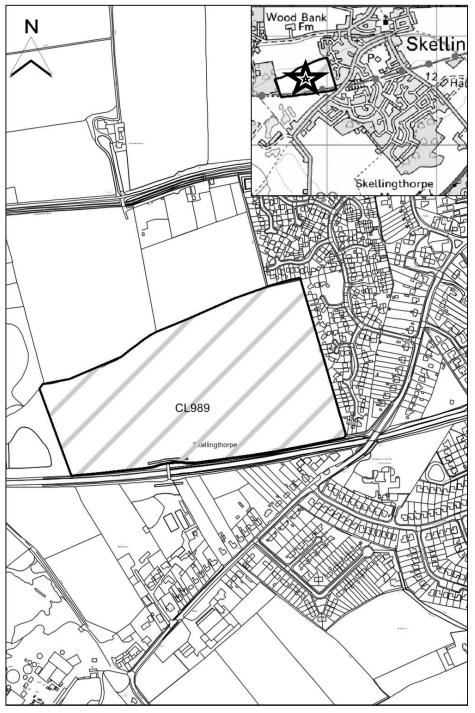

### Map CL1208

http://aurora.central-lincs.org.uk/map/Aurora.svc/run?script=%5cShared+Services%5cJPU%5cJPUJS.AuroraScri pt%24&nocache=1206308816&resize=always

| North Kesteven             |                                                                                                                   |
|----------------------------|-------------------------------------------------------------------------------------------------------------------|
| SHLAA Map                  | CL4043                                                                                                            |
| Reference                  |                                                                                                                   |
| Site Address               | Woodbank Farm, Woodbank Lane, Skellingthorpe, Lincoln                                                             |
| Site Area (ha)             | 3.12                                                                                                              |
| Ward                       | Skellingthorpe                                                                                                    |
| Parish                     | Skellingthorpe                                                                                                    |
| Estimated Site<br>Capacity | 50                                                                                                                |
| Site Description           | Greenfield site located adjoining but outside Skellingthorpe village. Currently in use for agricultural purposes. |

### Map CL4043

http://aurora.central-lincs.org.uk/map/Aurora.svc/run?script=%5cShared+Services%5cJPU%5cJPUJS.AuroraScri pt%24&nocache=1206308816&resize=always

| North Kesteven   |                                                               |
|------------------|---------------------------------------------------------------|
| SHLAA Map        | CL4044                                                        |
| Reference        |                                                               |
| Site Address     | Skellingthorpe Moor, off bottom end of Waterloo Lane,         |
|                  | Skellingthorpe, Lincoln                                       |
| Site Area (ha)   | 9.2                                                           |
| Ward             | Skellingthorpe                                                |
| Parish           | Skellingthorpe                                                |
| Estimated Site   | 276                                                           |
| Capacity         | 270                                                           |
| Site Description | Greenfield site adjoining but outside Skellingthorpe village. |
|                  | Currently in use for agricultural purposes.                   |