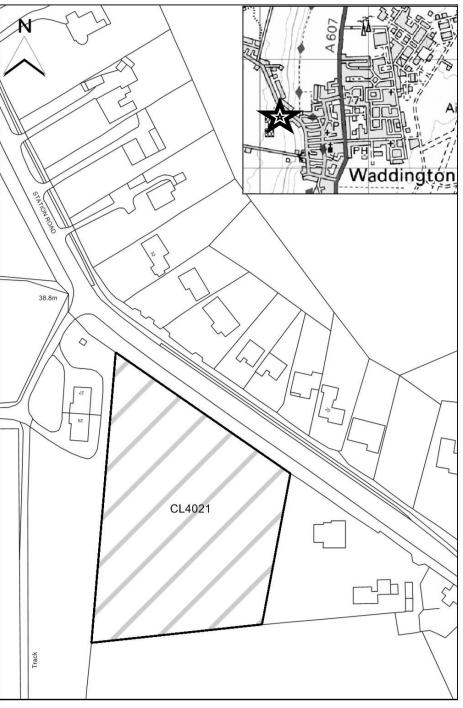

|
| Estimated Site<br>Capacity | 104                                                                                                                                                                                                      |
| Site Description           | Mix of brownfield and greenfield land used for horticultural<br>purposes and two dwellings - located adjacent to Waddington<br>village. Site falls within the Lincoln Cliff Landscape Character<br>Area. |

Map CL4021

http://aurora.central-lincs.org.uk/map/Aurora.svc/run?script=%5cShared+Services%5cJPU%5cJPUJS.AuroraScri pt%24&nocache=1206308816&resize=always





| North Kesteven             |                                                                                                                                                                           |
|----------------------------|---------------------------------------------------------------------------------------------------------------------------------------------------------------------------|
| SHLAA Map<br>Reference     | CL1058                                                                                                                                                                    |
| Site Address               | Land behind Brick pit, Station Road, Waddington