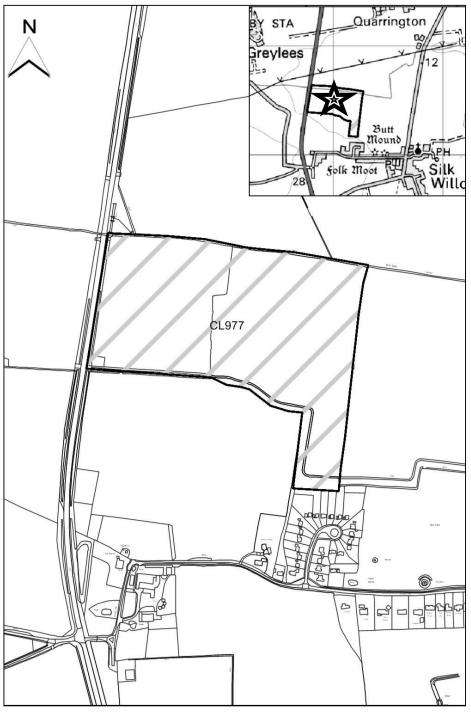

## Map CL1016

http://aurora.central-lincs.org.uk/map/Aurora.svc/run?script=%5cShared+Services%5cJPU%5cJPUJS.AuroraScri pt%24&nocache=1206308816&resize=always

| North Kesteven             |                                                                                               |
|----------------------------|-----------------------------------------------------------------------------------------------|
| SHLAA Map                  | CL977                                                                                         |
| Reference                  | OE311                                                                                         |
| Site Address               | Land off Rowan Drive, Silk Willoughby                                                         |
| Site Area (ha)             | 13.77                                                                                         |
| Ward                       | Sleaford Quarrington and Mareham                                                              |
| Parish                     | Silk Willoughby                                                                               |
| Estimated Site             | 412                                                                                           |
| . ,                        |                                                                                               |
| Site Description           | Greenfield site in the countryside just outside Silk Willoughby village, in agricultural use. |
| Estimated Site<br>Capacity | 412                                                                                           |

#### Map CL977

http://aurora.central-lincs.org.uk/map/Aurora.svc/run?script=%5cShared+Services%5cJPU%5cJPUJS.AuroraScri pt%24&nocache=1206308816&resize=always

| North Kesteven   |                                                          |
|------------------|----------------------------------------------------------|
| SHLAA Map        | CL1001                                                   |
| Reference        |                                                          |
| Site Address     | Land at Quarrington                                      |
| Site Area (ha)   | 80.75                                                    |
| Ward             | Sleaford Quarrington and Mareham                         |
| Parish           | Sleaford                                                 |
| Estimated Site   | 1600                                                     |
| Capacity         | 1000                                                     |
| Site Description | Greenfield site in countryside to the South of Sleaford. |