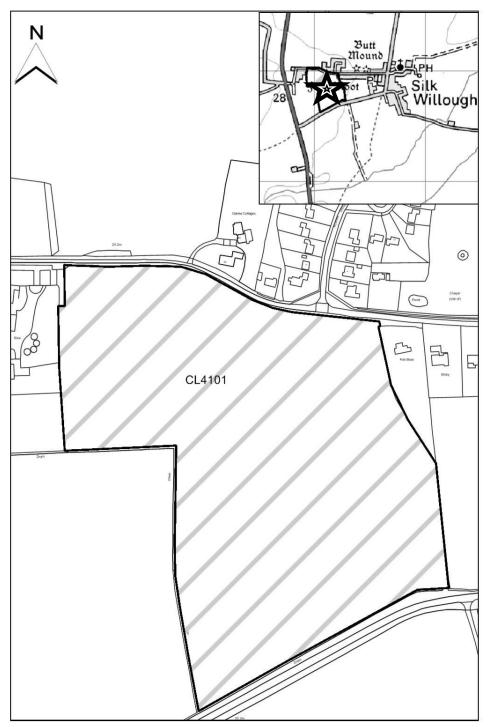

Map CL4100

http://aurora.central-lincs.org.uk/map/Aurora.svc/run?script=%5cShared+Services%5cJPU%5cJPUJS.AuroraScri pt%24&nocache=1206308816&resize=always

| North Kesteven             |                                                                                                                   |
|----------------------------|-------------------------------------------------------------------------------------------------------------------|
| SHLAA Map                  | CL4101                                                                                                            |
| Reference                  | OL4101                                                                                                            |
| Site Address               | Site G, Gables Farm, Silk Willoughby, Sleaford, NG34 8PH                                                          |
| Site Area (ha)             | 8.65                                                                                                              |
| Ward                       | Osbournby                                                                                                         |
| Parish                     | Silk Willoughby                                                                                                   |
| Estimated Site<br>Capacity | 259                                                                                                               |
| Site Description           | Greenfield site adjoining but outside the village of Silk Willoughby. Currently in use for agricultural purposes. |

### Map CL4101

http://aurora.central-

lincs.org.uk/map/Aurora.svc/run?script=%5cShared+Services%5cJPU%5cJPUJS.AuroraScript%24&nocache=1206308816&resize=always

| North Kesteven             |                                                                                                                                     |
|----------------------------|-------------------------------------------------------------------------------------------------------------------------------------|
| SHLAA Map                  | CL963                                                                                                                               |
| Reference                  | 0L903                                                                                                                               |
| Site Address               | Land at Fen Road, Ruskington                                                                                                        |
| Site Area (ha)             | 1.09                                                                                                                                |
| Ward                       | Ruskington                                                                                                                          |
| Parish                     | Ruskington                                                                                                                          |
| Estimated Site<br>Capacity | 39                                                                                                                                  |
| Site Description           | Site is within Ruskington village. Site is allocated for and is in active employment use. Site has protected trees on its frontage. |