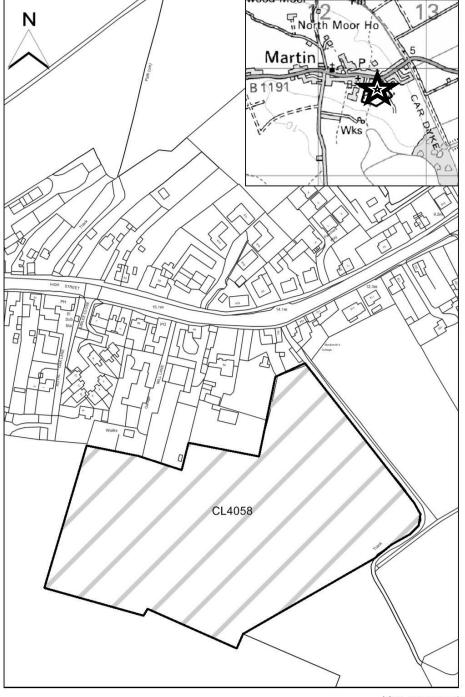

Map CL1110

http://aurora.central-

Map not to scale

| North Kesteven          |                                                                                            |
|-------------------------|--------------------------------------------------------------------------------------------|
| SHLAA Map               | CL4058                                                                                     |
| Reference               | CL4036                                                                                     |
| Site Address            | Southside of B1191 of Main Street, Martin                                                  |
| Site Area (ha)          | 3.17                                                                                       |
| Ward                    | Billinghay, Martin and North Kyme                                                          |
| Parish                  | Martin                                                                                     |
| Estimated Site Capacity | 60                                                                                         |
| Site Description        | Greenfield site in agricultural use adjoining but outside the defined curtilage of Martin. |

Map CL4058

http://aurora.central-

| North Kesteven          |                                                                                   |
|-------------------------|-----------------------------------------------------------------------------------|
| SHLAA Map               | CL1101                                                                            |
| Reference               | CLITOT                                                                            |
| Site Address            | Land at Mill Lane, Billinghay                                                     |
| Site Area (ha)          | 3.25                                                                              |
| Ward                    | Billinghay, Martin and North Kyme                                                 |
| Parish                  | Billinghay                                                                        |
| Estimated Site Capacity | 75                                                                                |
| Site Description        | Greenfield site in agricultural use, part within and part adjoining a settlement. |