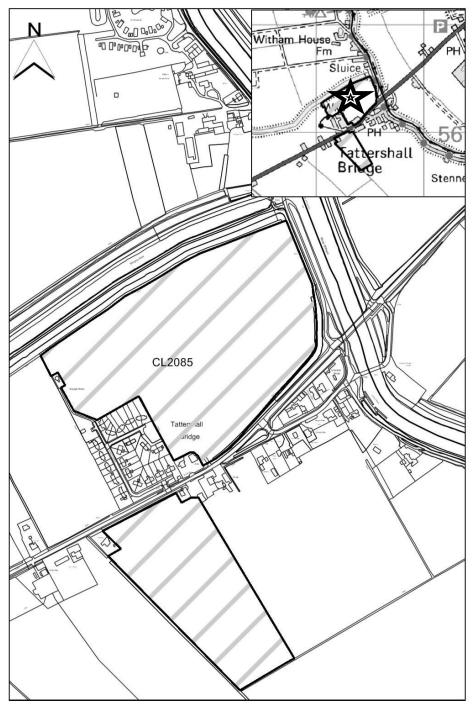

Map CL1056

http://aurora.central-

Map not to scale

| North Kesteven          |                                                                                                                                                                               |
|-------------------------|-------------------------------------------------------------------------------------------------------------------------------------------------------------------------------|
| SHLAA/Map<br>Reference  | CL2085                                                                                                                                                                        |
| Site Address            | Land off Tattershall Bridge, Boston                                                                                                                                           |
| Site Area (ha)          | 19.10                                                                                                                                                                         |
| Ward                    | Billinghay, Martin and North Kyme                                                                                                                                             |
| Parish                  | Dogdyke                                                                                                                                                                       |
| Estimated Site Capacity | 600                                                                                                                                                                           |
| Site Description        | Two Greenfield sites in agricultural use at Tattershall Bridge. Site 1 is located north of the existing built up area, Site 2 is located south of the existing built up area. |

Map CL2085

http://aurora.central-

Map not to scale

| North Kesteven   |                                                              |
|------------------|--------------------------------------------------------------|
| SHLAA Map        | CL3028                                                       |
| Reference        | GL3020                                                       |
| Site Address     | Land to rear of 43 Skirth Road, Billinghay                   |
| Site Area (ha)   | 2.2                                                          |
| Ward             | Billinghay, Martin and North Kyme                            |
| Parish           | Billinghay                                                   |
| Estimated Site   | 66                                                           |
| Capacity         | 00                                                           |
| Site Description | Greenfield site in agricultural use adjoining the village of |