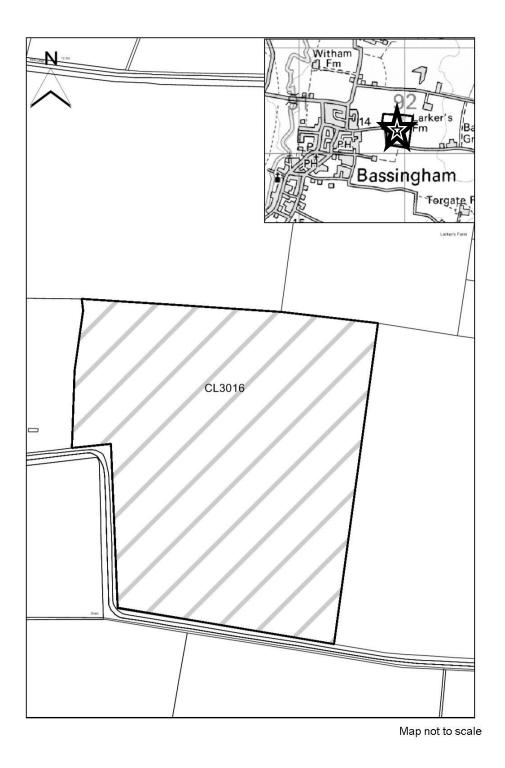

#### North Kesteven

| MOLLII MESIEVEII |                                                                 |
|------------------|-----------------------------------------------------------------|
| SHLAA Map        | CL3016                                                          |
| Reference        |                                                                 |
| Site Address     | Village Field, Linga Lane, Bassingham                           |
| Site Area (ha)   | 7.34                                                            |
| Ward             | Bassingham and Brant Broughton                                  |
| Parish           | Bassingham                                                      |
| Estimated Site   | 220                                                             |
| Capacity         | 220                                                             |
| Site Description | Greenfield site in open countryside near village of Bassingham. |

Map CL3016

http://aurora.central-