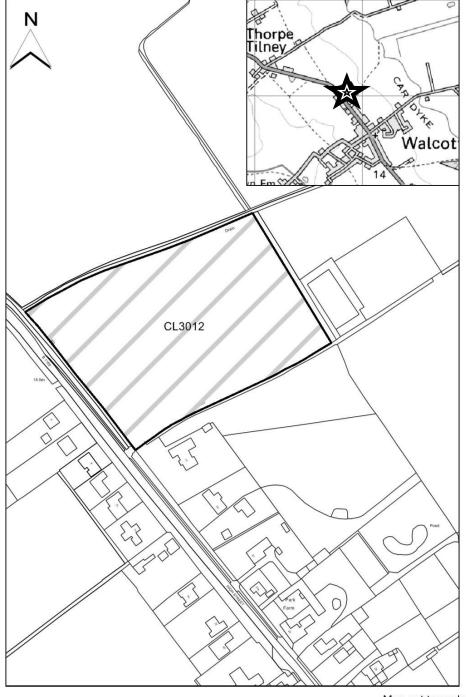

Map CL3018

http://aurora.central-

| North Kesteven   |                                                                       |
|------------------|-----------------------------------------------------------------------|
| SHLAA Map        | CL3012                                                                |
| Reference        | OL3012                                                                |
| Site Address     | Land on the north east side of High Street, Walcott, Lincoln          |
| Site Area (ha)   | 2.14                                                                  |
| Ward             | Billinghay, Martin and North Kyme                                     |
| Parish           | Walcott                                                               |
| Estimated Site   | 64                                                                    |
| Capacity         | 04                                                                    |
| Site Description | Greenfield site in agricultural use adjoining the village of Walcott. |