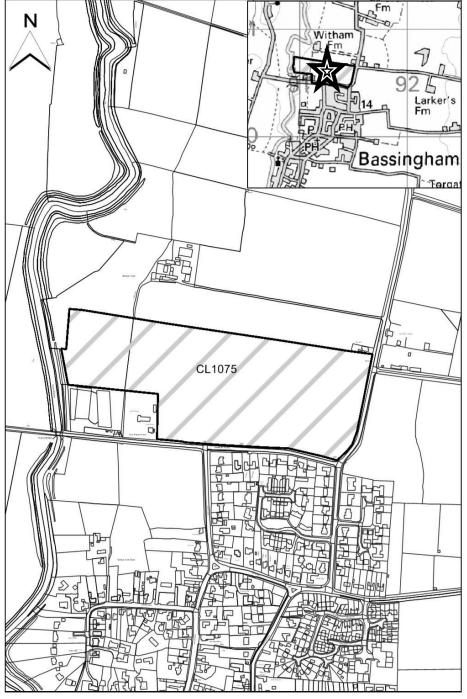

#### **North Kesteven**

| Mortin Medicaeti |                                                                      |
|------------------|----------------------------------------------------------------------|
| SHLAA Map        | CL1075                                                               |
| Reference        | 02.0.0                                                               |
| Site Address     | Land at Thurlby Road, Bassingham                                     |
| Site Area (ha)   | 10.10                                                                |
| Ward             | Bassingham and Brant Broughton                                       |
| Parish           | Bassingham                                                           |
| Estimated Site   | 306                                                                  |
| Capacity         | 300                                                                  |
| Site Description | Greenfield site in agricultural use, adjoining a settlement close to |
|                  | Lincoln.                                                             |

Map CL1075

http://aurora.central-

lincs.org.uk/map/Aurora.svc/run?script=%5cShared+Services%5cJPU%5cJPUJS.AuroraScript%24&nocache=1206308816&resize=always

Map not to scale

| North Kesteven          |                                                                                    |
|-------------------------|------------------------------------------------------------------------------------|
| SHLAA Map               | CL2102                                                                             |
| Reference               | GL2102                                                                             |
| Site Address            | Fields off Boundary Lane                                                           |
| Site Area (ha)          | 17.54                                                                              |
| Ward                    | Bassingham and Brant Broughton                                                     |
| Parish                  | Aubourn, Haddington & Sth Hykeham                                                  |
| Estimated Site Capacity | 526                                                                                |
| Site Description        | Large greenfield site in agricultural use just adjoining the Lincoln PUA boundary. |