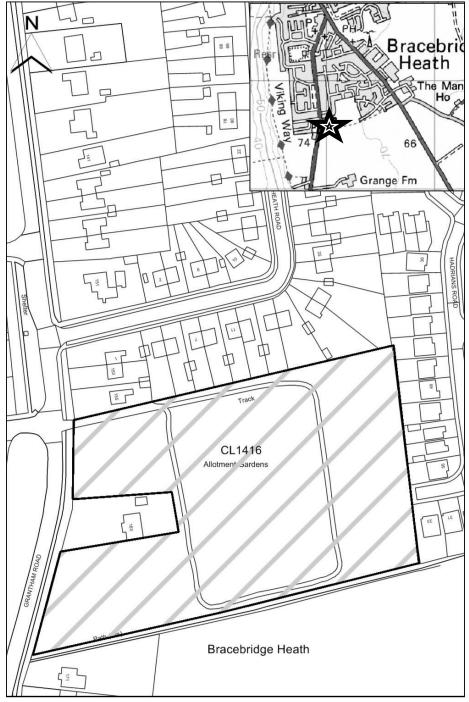

#### North Kesteven

| 110111111100101011      |                                                                                                                                                       |
|-------------------------|-------------------------------------------------------------------------------------------------------------------------------------------------------|
| SHLAA Map<br>Reference  | CL1416                                                                                                                                                |
| Site Address            | Land off Grantham Road, Bracebridge Heath                                                                                                             |
| Site Area (ha)          | 1.55                                                                                                                                                  |
| Ward                    | Bracebridge Heath and Waddington East                                                                                                                 |
| Parish                  | Bracebridge Heath                                                                                                                                     |
| Estimated Site Capacity | 46                                                                                                                                                    |
| Site Description        | Site is within the village of Bracebridge Heath which forms part of<br>the Lincoln Principal Urban Area. Site is in use as open space/<br>allotments. |

Map CL1416

http://aurora.central-

Map not to scale

| North Kesteven          |                                                                                                                                                                   |
|-------------------------|-------------------------------------------------------------------------------------------------------------------------------------------------------------------|
| SHLAA Map               | CL1065                                                                                                                                                            |
| Reference               | GE1003                                                                                                                                                            |
| Site Address            | Land off Grantham Road, Waddington                                                                                                                                |
| Site Area (ha)          | 10.60                                                                                                                                                             |
| Ward                    | Bracebridge Heath and Waddington East                                                                                                                             |
| Parish                  | Waddington                                                                                                                                                        |
| Estimated Site Capacity | 321                                                                                                                                                               |
| Site Description        | Site adjoins the village of Waddington which forms part of the Lincoln Principal Urban Area. The site is within the Waddington and Bracebridge Heath Green Wedge. |