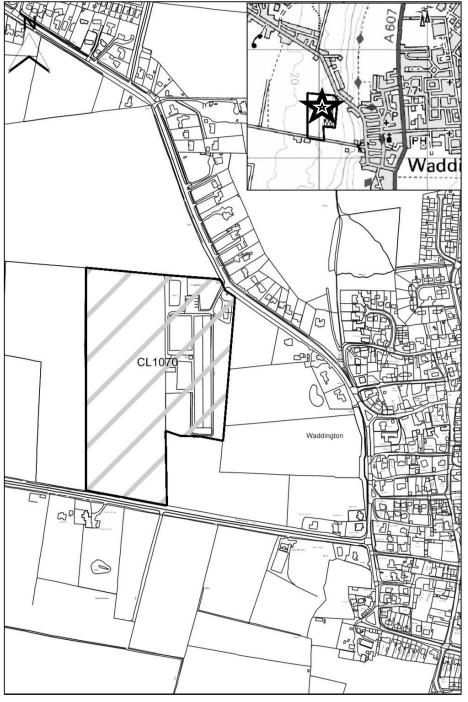

Map CL1897

http://aurora.central-

Map not to scale

| North Kesteven          |                                                                                                                                                                                          |
|-------------------------|------------------------------------------------------------------------------------------------------------------------------------------------------------------------------------------|
| SHLAA Map<br>Reference  | CL1070                                                                                                                                                                                   |
| Site Address            | Hillside Nursery, Station Road, Waddington                                                                                                                                               |
| Site Area (ha)          | 9.63                                                                                                                                                                                     |
| Ward                    | Bracebridge Heath and Waddington East                                                                                                                                                    |
| Parish                  | Waddington                                                                                                                                                                               |
| Estimated Site Capacity | 570                                                                                                                                                                                      |
| Site Description        | Greenfield site in agricultural use in the Countryside within the Lincoln Cliff Landscape area adjoining the village of Waddington which forms part of the Lincoln Principal Urban Area. |

Map CL1070

http://aurora.central-

Map not to scale