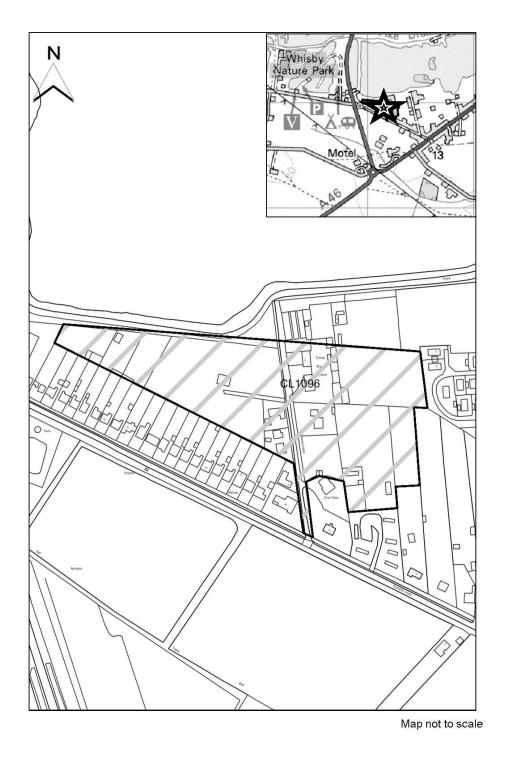

#### North Kesteven

| SHLAA Map        | CL1096                                      |
|------------------|---------------------------------------------|
| Reference        | 02.000                                      |
| Site Address     | Land north of 48 Thorpe Lane, South Hykeham |
| Site Area (ha)   | 3.19                                        |
| Ward             | Bassingham and Brant Broughton              |
| Parish           | Aubourn, Haddington & Sth Hykeham           |
| Estimated Site   | 45                                          |
| Capacity         | 45                                          |
| Site Description | Site is within the Lincoln PUA.             |

Map CL1096

http://aurora.central-