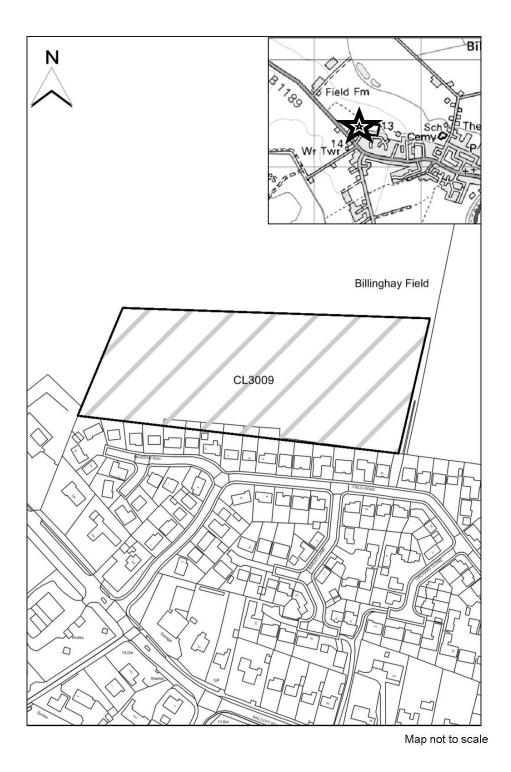

Map CL3012

http://aurora.central-

| North Kesteven          |                                                                          |
|-------------------------|--------------------------------------------------------------------------|
| SHLAA Map               | CL3009                                                                   |
| Reference               | OL3009                                                                   |
| Site Address            | Land adjacent Field Road, Billinghay                                     |
| Site Area (ha)          | 2.17                                                                     |
| Ward                    | Billinghay, Martin and North Kyme                                        |
| Parish                  | Billinghay                                                               |
| Estimated Site Capacity | 87                                                                       |
| Site Description        | Greenfield land in agricultural use adjoining the village of Billinghay. |