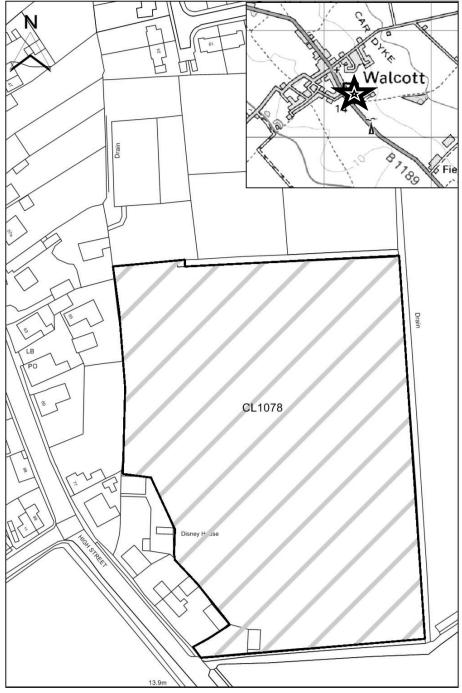

Map CL3009

http://aurora.central-

| North Kesteven          |                                   |
|-------------------------|-----------------------------------|
| SHLAA Map               | CL1078                            |
| Reference               | CL1076                            |
| Site Address            | Land off High Street, Walcott     |
| Site Area (ha)          | 2.21                              |
| Ward                    | Billinghay, Martin and North Kyme |
| Parish                  | Walcott                           |
| Estimated Site Capacity | 66                                |

The inclusion of this site or any other sites in this document does not represent a decision by the Central Lincolnshire authorities and does not provide the site with any kind of planning status.

Greenfield site in agricultural use adjoining the village of Walcott.

Site Description

Map CL1078

http://aurora.central-

| North Kesteven   |                                                                       |
|------------------|-----------------------------------------------------------------------|
| SHLAA Map        | CL1077                                                                |
| Reference        | GL1077                                                                |
| Site Address     | Land off High Street, Walcott                                         |
| Site Area (ha)   | 2.31                                                                  |
| Ward             | Billinghay, Martin and North Kyme                                     |
| Parish           | Walcott                                                               |
| Estimated Site   | 66                                                                    |
| Capacity         | 00                                                                    |
| Site Description | Greenfield site in agricultural use adjoining the village of Walcott. |