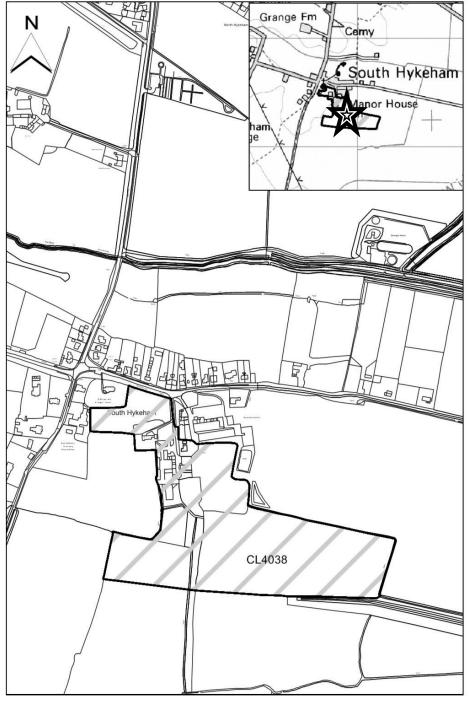

Map CL3096

http://aurora.central-

| North Kesteven          |                                                                                                                                                                                                                                                                            |
|-------------------------|----------------------------------------------------------------------------------------------------------------------------------------------------------------------------------------------------------------------------------------------------------------------------|
| SHLAA Map<br>Reference  | CL4038                                                                                                                                                                                                                                                                     |
| Site Address            | Part Hall Farm, Meadow Lane, South Hykeham                                                                                                                                                                                                                                 |
| Site Area (ha)          | 10                                                                                                                                                                                                                                                                         |
| Ward                    | Bassingham and Brant Broughton                                                                                                                                                                                                                                             |
| Parish                  | South Hykeham                                                                                                                                                                                                                                                              |
| Estimated Site Capacity | 275                                                                                                                                                                                                                                                                        |
| Site Description        | Site currently in use as a farm which would cease if development takes place. Large site containing a mix of brownfield and greenfield land. Part of the site sits within the existing settlement curtilage. Potential route of Southern Bypass adjoins the site boundary. |

Map CL4038

http://aurora.central-

Map not to scale