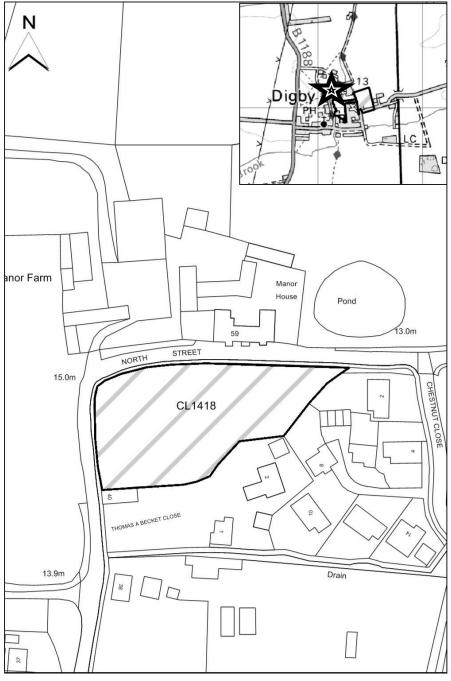

#### **North Kesteven DC**

| SHLAA Map<br>Reference  | CL1418                                                                                        |
|-------------------------|-----------------------------------------------------------------------------------------------|
| Site Address            | Land off North Street, Digby                                                                  |
| Site Area (ha)          | 0.31                                                                                          |
| Ward                    | Ashby de la Launde and Cranwell                                                               |
| Parish                  | Digby                                                                                         |
| Estimated Site Capacity | 81                                                                                            |
| Site Description        | Greenfield site in agricultural use, within a settlement. Listed Building in close proximity. |

Map CL1418

http://aurora.central-

| North Kesteven          |                                                                                                            |
|-------------------------|------------------------------------------------------------------------------------------------------------|
| SHLAA Map               | CL432                                                                                                      |
| Reference               | OL432                                                                                                      |
| Site Address            | Playing field at Cranwell Road, Cranwell                                                                   |
| Site Area (ha)          | 0.92                                                                                                       |
| Ward                    | Ashby de la Launde and Cranwell                                                                            |
| Parish                  | Cranwell & Byard's Leap                                                                                    |
| Estimated Site Capacity | 40                                                                                                         |
| Site Description        | Site is Greenfield site. In use as open space. Planning permission refused (05/0821/FUL) for 32 dwellings. |