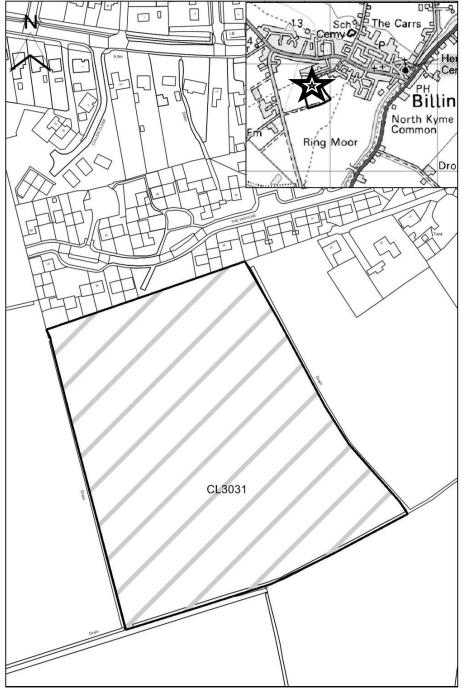

Map CL1101

http://aurora.central-

lincs.org.uk/map/Aurora.svc/run?script=%5cShared+Services%5cJPU%5cJPUJS.AuroraScript%24&nocache=1206308816&resize=always

Map not to scale

| North Kesteven          |                                                                          |
|-------------------------|--------------------------------------------------------------------------|
| SHLAA Map<br>Reference  | CL3031                                                                   |
| Site Address            | Land to the south of the Whyche, Billinghay                              |
| Site Area (ha)          | 4.36                                                                     |
| Ward                    | Billinghay, Martin and North Kyme                                        |
| Parish                  | Billinghay                                                               |
| Estimated Site Capacity | 130                                                                      |
| Site Description        | Greenfield land in agricultural use adjoining the village of Billinghay. |

Map CL3031

http://aurora.central-

| North Kesteven |                                             |
|----------------|---------------------------------------------|
| SHLAA Map      | CL2106                                      |
| Reference      | GL2100                                      |
| Site Address   | Land adj 127 - 165 Station Road, Waddington |
| Site Area (ha) | 2.00                                        |
| Ward           | Bracebridge Heath and Waddington            |
| Parish         | Waddington                                  |
| Estimated Site | 60                                          |