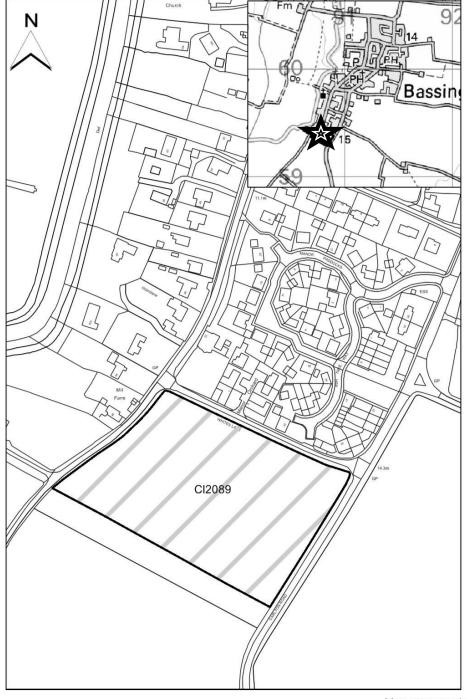

#### North Kesteven

| SHLAA Map<br>Reference  | CL2089                                                                     |
|-------------------------|----------------------------------------------------------------------------|
| Site Address            | Land off Carlton Road and Whites Lane, Bassingham Bassingham, Lincolnshire |
| Site Area (ha)          | 1.8                                                                        |
| Ward                    | Bassingham and Brant Broughton                                             |
| Parish                  | Bassingham                                                                 |
| Estimated Site Capacity | 50                                                                         |
| Site Description        | Greenfield site in agricultural use adjoining village close to Lincoln.    |

Map CL2089

http://aurora.central-

lincs.org.uk/map/Aurora.svc/run?script=%5cShared+Services%5cJPU%5cJPUJS.AuroraScript%24&nocache=1206308816&resize=always

Map not to scale

| North Kesteven   |                                                                                                               |
|------------------|---------------------------------------------------------------------------------------------------------------|
| SHLAA Map        | CL4050                                                                                                        |
| Reference        | CE4000                                                                                                        |
| Site Address     | Thorpe Grange, Newark Road, Aubourn                                                                           |
| Site Area (ha)   | 10.5                                                                                                          |
| Ward             | Bassingham and Brant Broughton                                                                                |
| Parish           | Aubourn And Haddington                                                                                        |
| Estimated Site   | 120                                                                                                           |
| Capacity         | 120                                                                                                           |
| Site Description | This is a mixed use site comprising both greenfield and                                                       |
|                  | brownfield land some way from the defined curtilage of North                                                  |
|                  | Hykeham which is classified as part of Lincoln's built up area.                                               |
|                  | Forms part of land comprising Lincoln Enterprise Park, as well as residential property and agricultural land. |