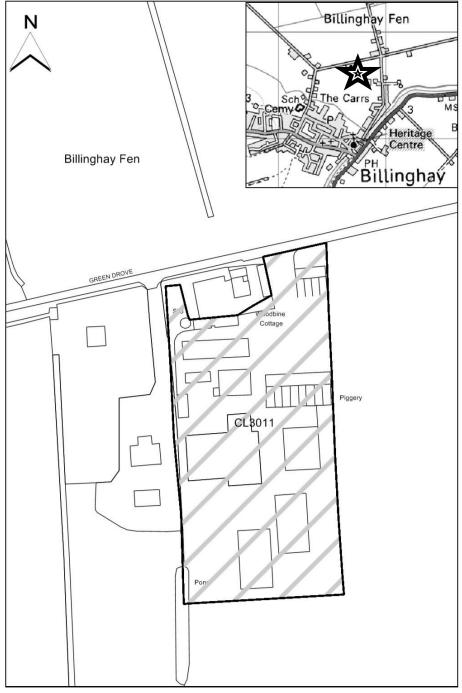

Map CL1112

http://aurora.central-

| North Kesteven          |                                                                                                                                  |
|-------------------------|----------------------------------------------------------------------------------------------------------------------------------|
| SHLAA Map               | CL3011                                                                                                                           |
| Reference               | CL3011                                                                                                                           |
| Site Address            | Formerly Singletons Pig Farms, Green Drove, Billinghay                                                                           |
| Site Area (ha)          | 1.09                                                                                                                             |
| Ward                    | Billinghay, Martin and North Kyme                                                                                                |
| Parish                  | Billinghay                                                                                                                       |
| Estimated Site Capacity | 35                                                                                                                               |
| Site Description        | Greenfield site in open countryside near to the village of Billinghay. The site is currently occupied by agricultural buildings. |

Map CL3011

http://aurora.central-

Map not to scale

| North Kesteven          |                                                                        |
|-------------------------|------------------------------------------------------------------------|
| SHLAA Map               | CL3008                                                                 |
| Reference               | OL3000                                                                 |
| Site Address            | Skirth Road, Billinghay                                                |
| Site Area (ha)          | 1.51                                                                   |
| Ward                    | Billinghay, Martin and North Kyme                                      |
| Parish                  | Billinghay                                                             |
| Estimated Site Capacity | 46                                                                     |
| Site Description        | Greenfield site in open countryside near to the village of Billinghay. |