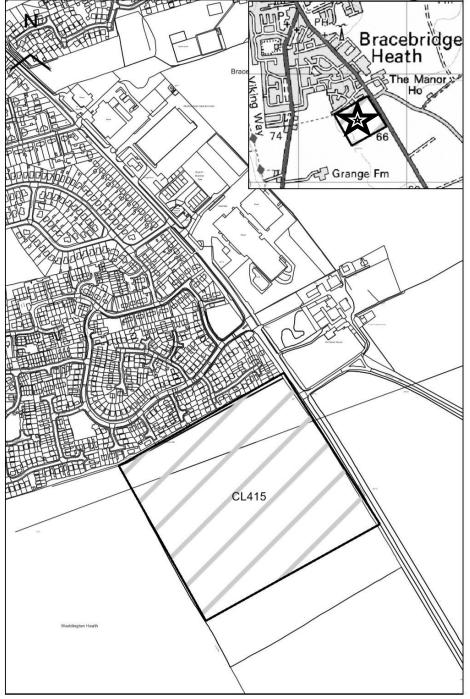

Map CL1065

http://aurora.central-

Map not to scale

| North Kesteven          |                                                                                                                                                                                                                            |
|-------------------------|----------------------------------------------------------------------------------------------------------------------------------------------------------------------------------------------------------------------------|
| SHLAA Map<br>Reference  | CL415                                                                                                                                                                                                                      |
| Site Address            | Land South of Bracebridge Heath                                                                                                                                                                                            |
| Site Area (ha)          | 11.82                                                                                                                                                                                                                      |
| Ward                    | Bracebridge Heath and Waddington East                                                                                                                                                                                      |
| Parish                  | Bracebridge Heath                                                                                                                                                                                                          |
| Estimated Site Capacity | 353                                                                                                                                                                                                                        |
| Site Description        | Greenfield site in agricultural use adjacent to Lincoln Principal Urban Area. Site is dependent upon both the Southern and Eastern Bypass. Will also be connected to the potential development of the South East Quadrant. |

Map CL415

http://aurora.central-

Map not to scale

| North Kesteven          |                                                                                                                                                             |
|-------------------------|-------------------------------------------------------------------------------------------------------------------------------------------------------------|
| SHLAA Map<br>Reference  | CL1059                                                                                                                                                      |
| Site Address            | Land off Grantham Road, South of Millers Road                                                                                                               |
| Site Area (ha)          | 3.03                                                                                                                                                        |
| Ward                    | Bracebridge Heath and Waddington East                                                                                                                       |
| Parish                  | Waddington                                                                                                                                                  |
| Estimated Site Capacity | 91                                                                                                                                                          |
| Site Description        | Site adjoins the village of Waddington which forms part of the Lincoln Principal Urban Area. The site is within the Lincoln Cliff Landscape Character Area. |