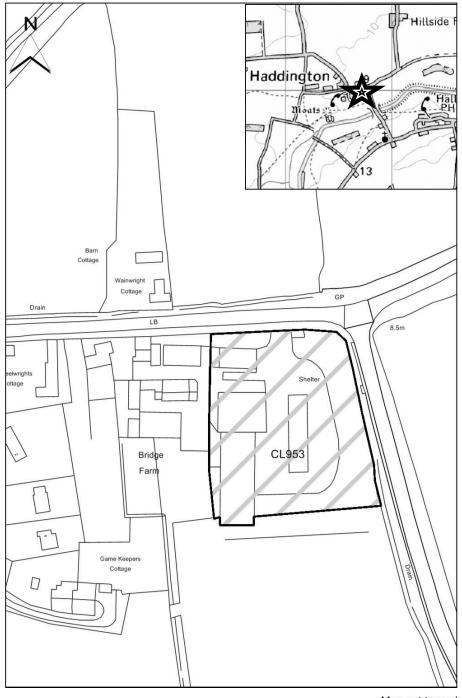

Map CL832

http://aurora.central-

| North Kesteven |                                 |
|----------------|---------------------------------|
| SHLAA Map      | CL953                           |
| Reference      | OL933                           |
| Site Address   | Land at Bridge Farm, Haddington |
| Site Area (ha) | 0.62                            |
| Ward           | Bassingham and Brant Broughton  |

Aubourn, Haddington & Sth Hykeham

The inclusion of this site or any other sites in this document does not represent a decision by the Central Lincolnshire authorities and does not provide the site with any kind of planning status.

Greenfield site located within a hamlet.

Parish

Capacity

**Estimated Site** 

Site Description

46

Map CL953

http://aurora.central-