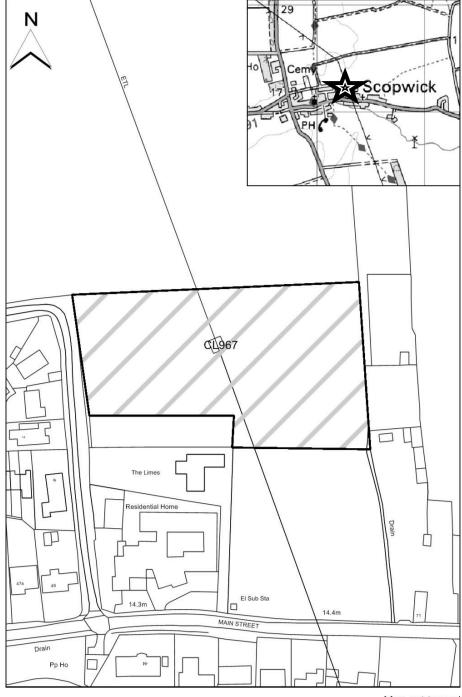

Map CL971

http://aurora.central-

| North Kesteven          |                                                                                                                                                                                              |
|-------------------------|----------------------------------------------------------------------------------------------------------------------------------------------------------------------------------------------|
| SHLAA Map               | CL967                                                                                                                                                                                        |
| Reference               | CL907                                                                                                                                                                                        |
| Site Address            | Land off Main Street, Scopwick                                                                                                                                                               |
| Site Area (ha)          | 0.88                                                                                                                                                                                         |
| Ward                    | Ashby de la Launde and Cranwell                                                                                                                                                              |
| Parish                  | Scopwick                                                                                                                                                                                     |
| Estimated Site Capacity | 26                                                                                                                                                                                           |
| Site Description        | Greenfield site in agricultural use partly within and partly adjacent settlement. Site is adjacent to site ref: NK0100 A, and could be viewed as part of comprehensive development proposal. |

Map CL967

http://aurora.central-

| North Kesteven          |                                                                                                 |
|-------------------------|-------------------------------------------------------------------------------------------------|
| SHLAA Map               | CL839                                                                                           |
| Reference               | CL039                                                                                           |
| Site Address            | 135 Main Street, Dorrington                                                                     |
| Site Area (ha)          | 1.16                                                                                            |
| Ward                    | Ashby de la Launde and Cranwell                                                                 |
| Parish                  | Dorrington                                                                                      |
| Estimated Site Capacity | 35                                                                                              |
| Site Description        | Greenfield site in agricultural use, adjoining a settlement. Adjacent to a visual amenity area. |