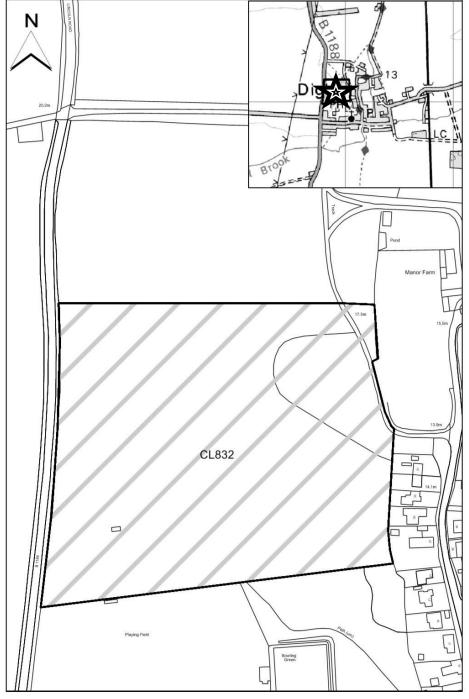

Map CL966

http://aurora.central-

Map not to scale

| North Kesteven   |                                                                  |
|------------------|------------------------------------------------------------------|
| SHLAA Map        | CL832                                                            |
| Reference        | GL032                                                            |
| Site Address     | Land off North Street, Digby                                     |
| Site Area (ha)   | 5.14                                                             |
| Ward             | Ashby de la Launde and Cranwell                                  |
| Parish           | Digby                                                            |
| Estimated Site   | 100                                                              |
| Capacity         | 100                                                              |
| Site Description | Greenfield site in agricultural use, adjoining settlement with a |
|                  | Right of Way crossing the site.                                  |

Map CL832

http://aurora.central-

| North Kesteven |                                 |
|----------------|---------------------------------|
| SHLAA Map      | CL953                           |
| Reference      | OL933                           |
| Site Address   | Land at Bridge Farm, Haddington |
| Site Area (ha) | 0.62                            |
| Ward           | Bassingham and Brant Broughton  |