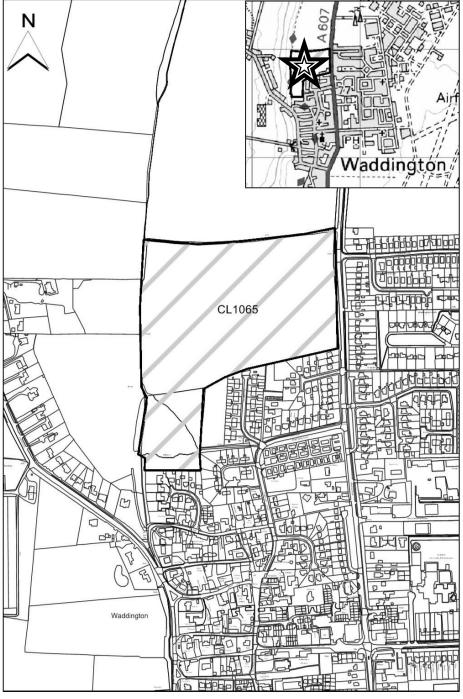

Map CL1416

http://aurora.central-

Map not to scale

| North Kesteven          |                                                                                                                                                                   |
|-------------------------|-------------------------------------------------------------------------------------------------------------------------------------------------------------------|
| SHLAA Map               | CL1065                                                                                                                                                            |
| Reference               | GE1003                                                                                                                                                            |
| Site Address            | Land off Grantham Road, Waddington                                                                                                                                |
| Site Area (ha)          | 10.60                                                                                                                                                             |
| Ward                    | Bracebridge Heath and Waddington East                                                                                                                             |
| Parish                  | Waddington                                                                                                                                                        |
| Estimated Site Capacity | 321                                                                                                                                                               |
| Site Description        | Site adjoins the village of Waddington which forms part of the Lincoln Principal Urban Area. The site is within the Waddington and Bracebridge Heath Green Wedge. |

Map CL1065

http://aurora.central-

Map not to scale

| North Kesteven          |                                                                                                                                                                                                                            |
|-------------------------|----------------------------------------------------------------------------------------------------------------------------------------------------------------------------------------------------------------------------|
| SHLAA Map<br>Reference  | CL415                                                                                                                                                                                                                      |
| Site Address            | Land South of Bracebridge Heath                                                                                                                                                                                            |
| Site Area (ha)          | 11.82                                                                                                                                                                                                                      |
| Ward                    | Bracebridge Heath and Waddington East                                                                                                                                                                                      |
| Parish                  | Bracebridge Heath                                                                                                                                                                                                          |
| Estimated Site Capacity | 353                                                                                                                                                                                                                        |
| Site Description        | Greenfield site in agricultural use adjacent to Lincoln Principal Urban Area. Site is dependent upon both the Southern and Eastern Bypass. Will also be connected to the potential development of the South East Quadrant. |