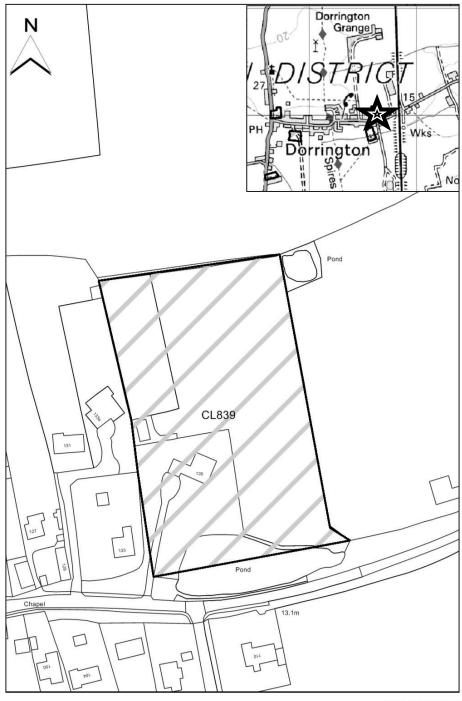

Map CL967

http://aurora.central-

| North Kesteven          |                                                                                                 |
|-------------------------|-------------------------------------------------------------------------------------------------|
| SHLAA Map               | CL839                                                                                           |
| Reference               | CL039                                                                                           |
| Site Address            | 135 Main Street, Dorrington                                                                     |
| Site Area (ha)          | 1.16                                                                                            |
| Ward                    | Ashby de la Launde and Cranwell                                                                 |
| Parish                  | Dorrington                                                                                      |
| Estimated Site Capacity | 35                                                                                              |
| Site Description        | Greenfield site in agricultural use, adjoining a settlement. Adjacent to a visual amenity area. |

Map CL839

http://aurora.central-

Map not to scale

| North Kesteven         |                                                              |
|------------------------|--------------------------------------------------------------|
| SHLAA Map<br>Reference | CL966                                                        |
|                        | Lead and 60 and all and at Main Olaret Connected             |
| Site Address           | Land east of Scopwick village at Main Street, Scopwick       |
| Site Area (ha)         | 1.49                                                         |
| Ward                   | Ashby de la Launde and Cranwell                              |
| Parish                 | Scopwick                                                     |
| Estimated Site         | 20                                                           |
| Capacity               | 30                                                           |
| Site Description       | Greenfield site in agricultural use, adjoining a settlement. |