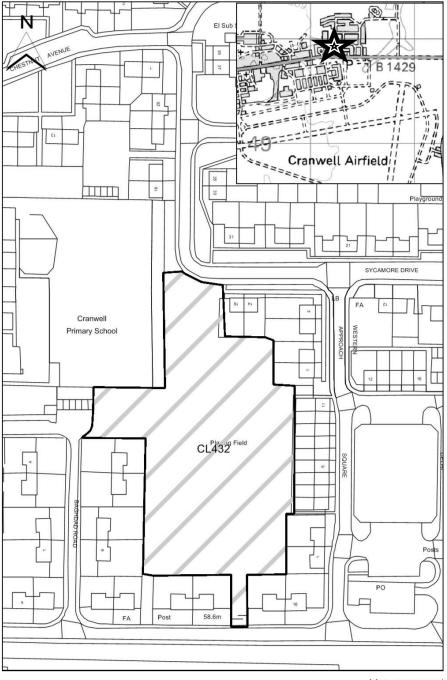

Map CL1418

http://aurora.central-

| North Kesteven          |                                                                                                            |
|-------------------------|------------------------------------------------------------------------------------------------------------|
| SHLAA Map               | CL432                                                                                                      |
| Reference               | OL432                                                                                                      |
| Site Address            | Playing field at Cranwell Road, Cranwell                                                                   |
| Site Area (ha)          | 0.92                                                                                                       |
| Ward                    | Ashby de la Launde and Cranwell                                                                            |
| Parish                  | Cranwell & Byard's Leap                                                                                    |
| Estimated Site Capacity | 40                                                                                                         |
| Site Description        | Site is Greenfield site. In use as open space. Planning permission refused (05/0821/FUL) for 32 dwellings. |

#### Map CL432

http://aurora.central-

| North Kesteven          |                                                                                                                                                                                                                    |
|-------------------------|--------------------------------------------------------------------------------------------------------------------------------------------------------------------------------------------------------------------|
| SHLAA Map<br>Reference  | CL969                                                                                                                                                                                                              |
| Site Address            | Land at Bridge Lane                                                                                                                                                                                                |
| Site Area (ha)          | 2.33                                                                                                                                                                                                               |
| Ward                    | Ashby de la Launde and Cranwell                                                                                                                                                                                    |
| Parish                  | Scopwick                                                                                                                                                                                                           |
| Estimated Site Capacity | 70                                                                                                                                                                                                                 |
| Site Description        | Greenfield site in agricultural use adjoining settlement boundary. There are a number of listed buildings in close proximity; the site is adjacent to a visual amenity area and partly within a conservation area. |