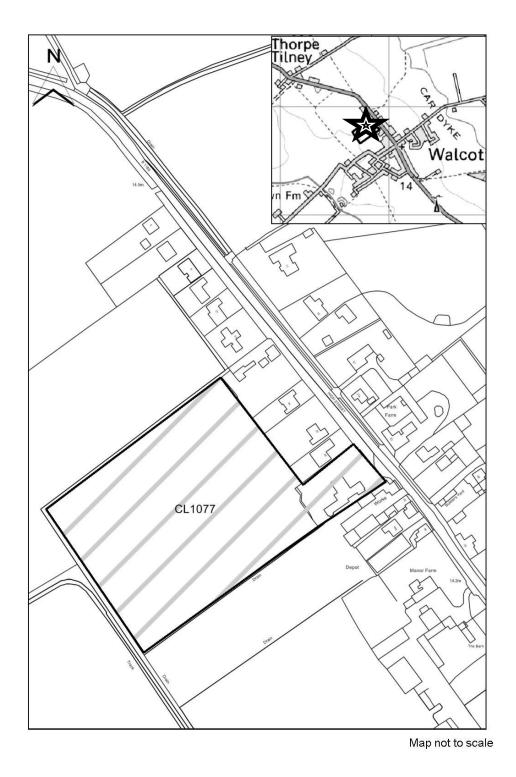

Site Description

Map CL1078

http://aurora.central-

| North Kesteven   |                                                                       |
|------------------|-----------------------------------------------------------------------|
| SHLAA Map        | CL1077                                                                |
| Reference        | GL1077                                                                |
| Site Address     | Land off High Street, Walcott                                         |
| Site Area (ha)   | 2.31                                                                  |
| Ward             | Billinghay, Martin and North Kyme                                     |
| Parish           | Walcott                                                               |
| Estimated Site   | 66                                                                    |
| Capacity         | 00                                                                    |
| Site Description | Greenfield site in agricultural use adjoining the village of Walcott. |

Map CL1077

http://aurora.central-

| North Kesteven   |                                                              |
|------------------|--------------------------------------------------------------|
| SHLAA Map        | CL1110                                                       |
| Reference        | GLITIO                                                       |
| Site Address     | Land off Park Lane, Billinghay                               |
| Site Area (ha)   | 2.90                                                         |
| Ward             | Billinghay, Martin and North Kyme                            |
| Parish           | Billinghay                                                   |
| Estimated Site   | 85                                                           |
| Capacity         | 03                                                           |
| Site Description | Greenfield land in agricultural use, adjoining a settlement. |