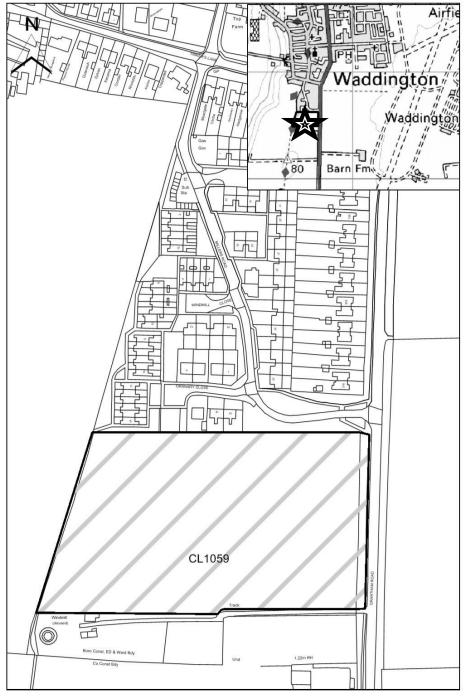

Map CL415

http://aurora.central-

Map not to scale

| North Kesteven          |                                                                                                                                                             |
|-------------------------|-------------------------------------------------------------------------------------------------------------------------------------------------------------|
| SHLAA Map<br>Reference  | CL1059                                                                                                                                                      |
| Site Address            | Land off Grantham Road, South of Millers Road                                                                                                               |
| Site Area (ha)          | 3.03                                                                                                                                                        |
| Ward                    | Bracebridge Heath and Waddington East                                                                                                                       |
| Parish                  | Waddington                                                                                                                                                  |
| Estimated Site Capacity | 91                                                                                                                                                          |
| Site Description        | Site adjoins the village of Waddington which forms part of the Lincoln Principal Urban Area. The site is within the Lincoln Cliff Landscape Character Area. |

Map CL1059

http://aurora.central-

Map not to scale