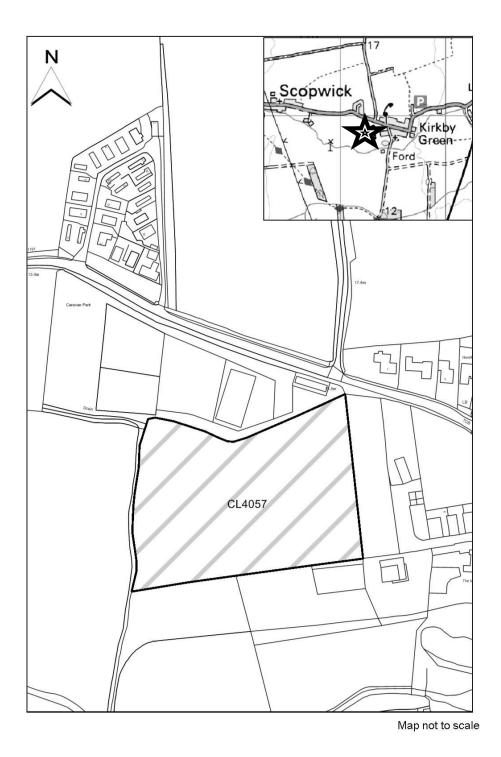

Map CL969

http://aurora.central-

Map not to scale

| North Kesteven   |                                                               |
|------------------|---------------------------------------------------------------|
| SHLAA Map        | CL4057                                                        |
| Reference        | CL4037                                                        |
| Site Address     | Paddock Southside of Main street, Kirkby Green, Lincoln       |
| Site Area (ha)   | 2.477                                                         |
| Ward             | Ashby de la Launde and Cranwell                               |
| Parish           | Scopwick & Kirkby Green                                       |
| Estimated Site   | 74                                                            |
| Capacity         |                                                               |
| Site Description | Greenfield site located at Kirkby Green. Currently in use for |

The inclusion of this site or any other sites in this document does not represent a decision by the Central Lincolnshire authorities and does not provide the site with any kind of planning status.

occasional sheep grazing.

Map CL4057

http://aurora.central-

| North Kesteven   |                                                                 |
|------------------|-----------------------------------------------------------------|
| SHLAA Map        | CL971                                                           |
| Reference        | GL971                                                           |
| Site Address     | Scopwick House and Paddock                                      |
| Site Area (ha)   | 4.87                                                            |
| Ward             | Ashby de la Launde and Cranwell                                 |
| Parish           | Scopwick                                                        |
| Estimated Site   | 145                                                             |
| Capacity         | 140                                                             |
| Site Description | Part greenfield and part brownfield. Site adjoining settlement. |