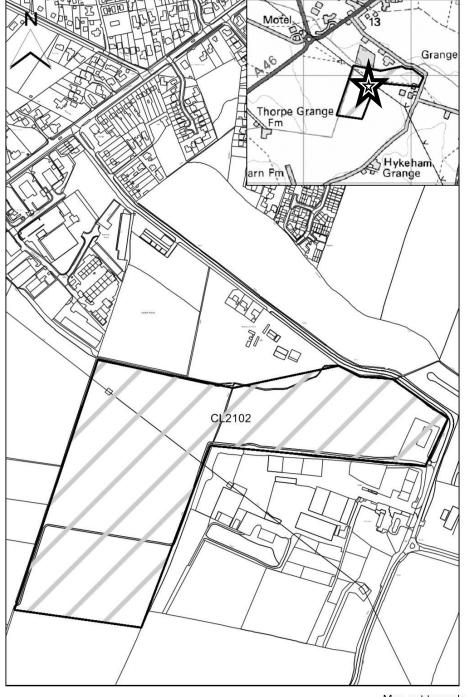

Map CL1075

http://aurora.central-

lincs.org.uk/map/Aurora.svc/run?script=%5cShared+Services%5cJPU%5cJPUJS.AuroraScript%24&nocache=1206308816&resize=always

Map not to scale

| North Kesteven          |                                                                                    |
|-------------------------|------------------------------------------------------------------------------------|
| SHLAA Map               | CL2102                                                                             |
| Reference               | GL2102                                                                             |
| Site Address            | Fields off Boundary Lane                                                           |
| Site Area (ha)          | 17.54                                                                              |
| Ward                    | Bassingham and Brant Broughton                                                     |
| Parish                  | Aubourn, Haddington & Sth Hykeham                                                  |
| Estimated Site Capacity | 526                                                                                |
| Site Description        | Large greenfield site in agricultural use just adjoining the Lincoln PUA boundary. |

Map CL2102

http://aurora.central-