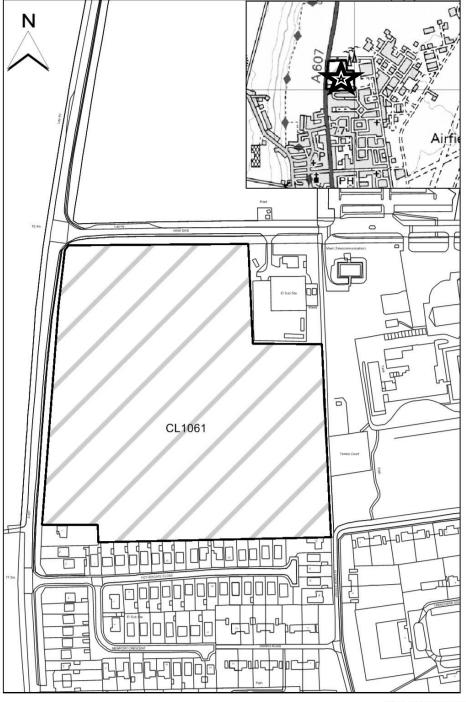

Map CL2088

http://aurora.central-

lincs.org.uk/map/Aurora.svc/run?script=%5cShared+Services%5cJPU%5cJPUJS.AuroraScript%24&nocache=1206308816&resize=always

Map not to scale

| North Kesteven          |                                                                                              |
|-------------------------|----------------------------------------------------------------------------------------------|
| SHLAA Map               | CL1061                                                                                       |
| Reference               | CL1001                                                                                       |
| Site Address            | Land off Grantham Road/High Dike                                                             |
| Site Area (ha)          | 6.22                                                                                         |
| Ward                    | Bracebridge Heath and Waddington East                                                        |
| Parish                  | Waddington                                                                                   |
| Estimated Site Capacity | 180                                                                                          |
| Site Description        | Site adjoins the village of Waddington which forms part of the Lincoln Principal Urban Area. |

Map CL1061

http://aurora.central-