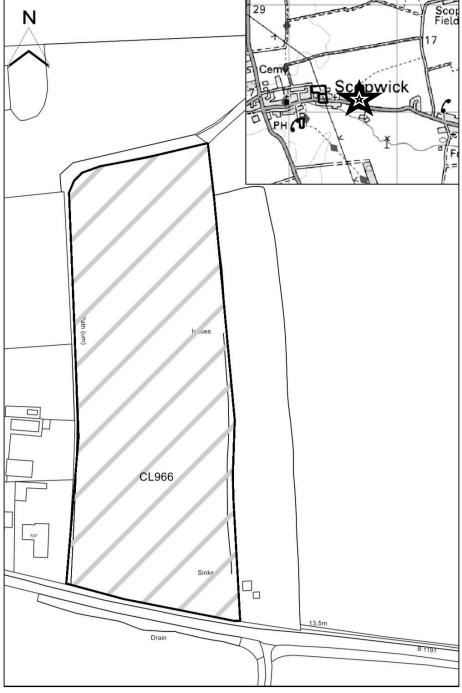

Map CL839

http://aurora.central-

Map not to scale

| North Kesteven         |                                                              |
|------------------------|--------------------------------------------------------------|
| SHLAA Map<br>Reference | CL966                                                        |
|                        | Lead and 60 and all and at Main Olaret Connected             |
| Site Address           | Land east of Scopwick village at Main Street, Scopwick       |
| Site Area (ha)         | 1.49                                                         |
| Ward                   | Ashby de la Launde and Cranwell                              |
| Parish                 | Scopwick                                                     |
| Estimated Site         | 20                                                           |
| Capacity               | 30                                                           |
| Site Description       | Greenfield site in agricultural use, adjoining a settlement. |

Map CL966

http://aurora.central-

Map not to scale

| North Kesteven   |                                                                  |
|------------------|------------------------------------------------------------------|
| SHLAA Map        | CL832                                                            |
| Reference        | GL032                                                            |
| Site Address     | Land off North Street, Digby                                     |
| Site Area (ha)   | 5.14                                                             |
| Ward             | Ashby de la Launde and Cranwell                                  |
| Parish           | Digby                                                            |
| Estimated Site   | 100                                                              |
| Capacity         | 100                                                              |
| Site Description | Greenfield site in agricultural use, adjoining settlement with a |
|                  | Right of Way crossing the site.                                  |