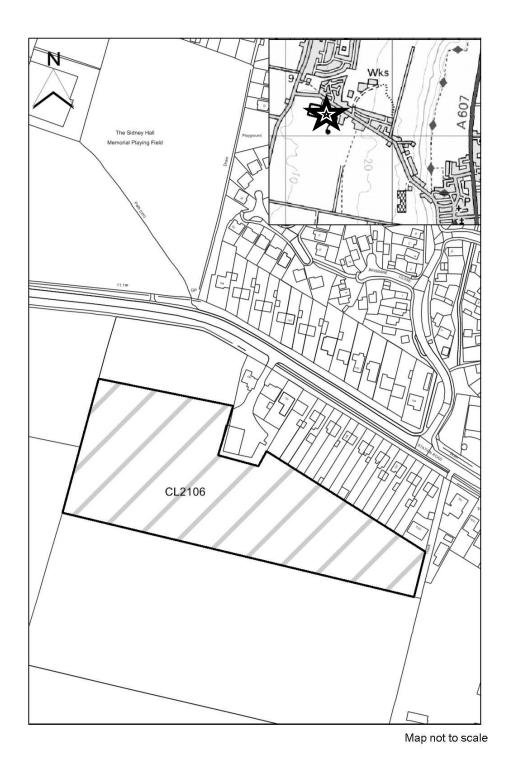

Map CL3031

http://aurora.central-

| North Kesteven |                                             |
|----------------|---------------------------------------------|
| SHLAA Map      | CL2106                                      |
| Reference      | GL2100                                      |
| Site Address   | Land adj 127 - 165 Station Road, Waddington |
| Site Area (ha) | 2.00                                        |
| Ward           | Bracebridge Heath and Waddington            |
| Parish         | Waddington                                  |
| Estimated Site | 60                                          |

Greenfield site adjoining, but outside curtilage of the Village of

The inclusion of this site or any other sites in this document does not represent a decision by the Central Lincolnshire authorities and does not provide the site with any kind of planning status.

Waddington (Brant Road).

Capacity

Site Description

Map CL2106

http://aurora.central-