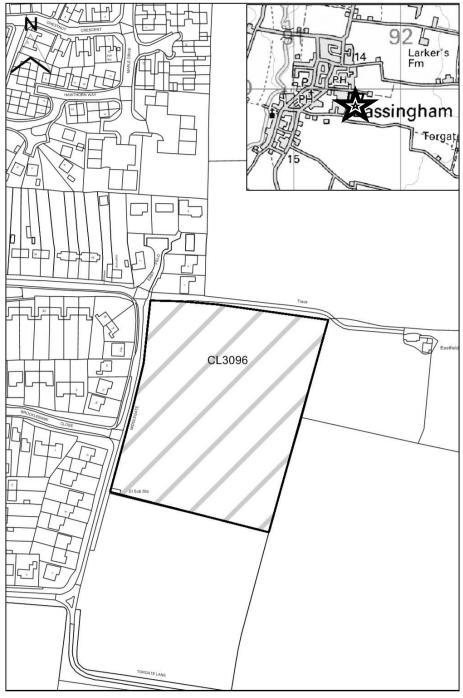

| North Kesteven          |                                                                                                                                                                                                           |
|-------------------------|-----------------------------------------------------------------------------------------------------------------------------------------------------------------------------------------------------------|
| SHLAA Map<br>Reference  | CL3096                                                                                                                                                                                                    |
| Site Address            | Land to the east of Middlegate, Bassingham                                                                                                                                                                |
| Site Area (ha)          | 1.972                                                                                                                                                                                                     |
| Ward                    | Bassingham and Brant Broughton                                                                                                                                                                            |
| Parish                  | Bassingham                                                                                                                                                                                                |
| Estimated Site Capacity | 59                                                                                                                                                                                                        |
| Site Description        | Greenfield site in agricultural use adjoining but outside the curtilage of Bassingham. Small electricity substation in the south west corner of site and electricity lines crossing the western boundary. |

Map CL3096

http://aurora.central-

| North Kesteven          |                                                                                                                                                                                                                                                                            |
|-------------------------|----------------------------------------------------------------------------------------------------------------------------------------------------------------------------------------------------------------------------------------------------------------------------|
| SHLAA Map<br>Reference  | CL4038                                                                                                                                                                                                                                                                     |
| Site Address            | Part Hall Farm, Meadow Lane, South Hykeham                                                                                                                                                                                                                                 |
| Site Area (ha)          | 10                                                                                                                                                                                                                                                                         |
| Ward                    | Bassingham and Brant Broughton                                                                                                                                                                                                                                             |
| Parish                  | South Hykeham                                                                                                                                                                                                                                                              |
| Estimated Site Capacity | 275                                                                                                                                                                                                                                                                        |
| Site Description        | Site currently in use as a farm which would cease if development takes place. Large site containing a mix of brownfield and greenfield land. Part of the site sits within the existing settlement curtilage. Potential route of Southern Bypass adjoins the site boundary. |