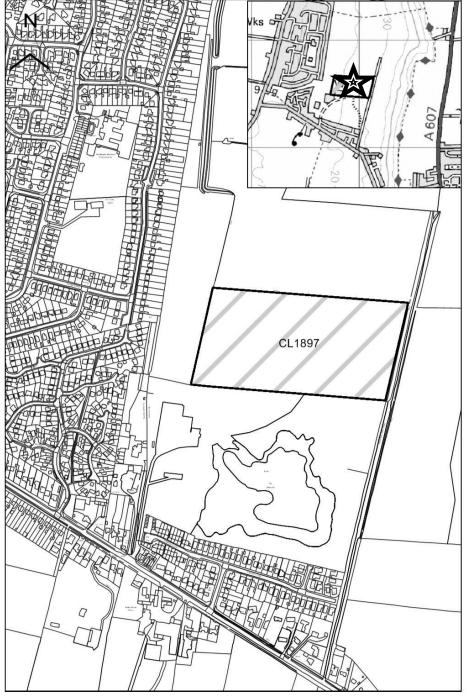

#### North Kesteven

| SHLAA Map<br>Reference  | CL1897                                                                                                                                          |
|-------------------------|-------------------------------------------------------------------------------------------------------------------------------------------------|
| Site Address            | Land off Griffins Lane, Station Road, Waddington                                                                                                |
| Site Area (ha)          | 6.64                                                                                                                                            |
| Ward                    | Bracebridge Heath and Waddington East                                                                                                           |
| Parish                  | Waddington                                                                                                                                      |
| Estimated Site Capacity | 200                                                                                                                                             |
| Site Description        | Site adjoins the village of Waddington which forms part of the Lincoln Principal Urban Area. The proposed site is located within a Green Wedge. |

Map CL1897

http://aurora.central-

Map not to scale

| North Kesteven          |                                                                                                                                                                                          |
|-------------------------|------------------------------------------------------------------------------------------------------------------------------------------------------------------------------------------|
| SHLAA Map<br>Reference  | CL1070                                                                                                                                                                                   |
| Site Address            | Hillside Nursery, Station Road, Waddington                                                                                                                                               |
| Site Area (ha)          | 9.63                                                                                                                                                                                     |
| Ward                    | Bracebridge Heath and Waddington East                                                                                                                                                    |
| Parish                  | Waddington                                                                                                                                                                               |
| Estimated Site Capacity | 570                                                                                                                                                                                      |
| Site Description        | Greenfield site in agricultural use in the Countryside within the Lincoln Cliff Landscape area adjoining the village of Waddington which forms part of the Lincoln Principal Urban Area. |