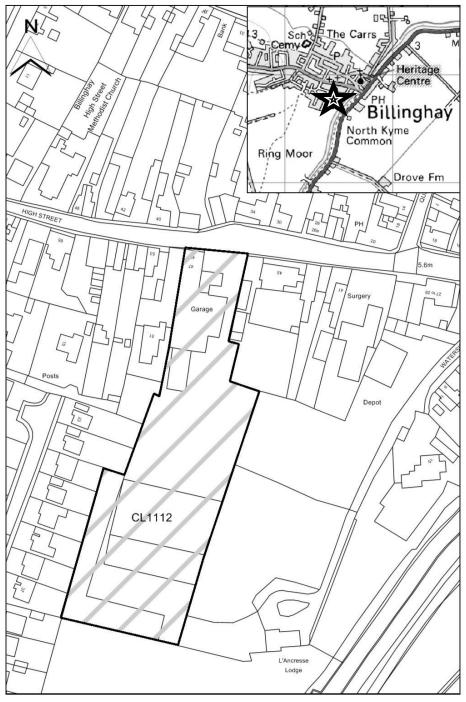

94

Capacity

Site Description

Map CL4079

http://aurora.central-

lincs.org.uk/map/Aurora.svc/run?script=%5cShared+Services%5cJPU%5cJPUJS.AuroraScript%24&nocache=1206308816&resize=always

Map not to scale

| North Kesteven          |                                                                                                                                                                          |
|-------------------------|--------------------------------------------------------------------------------------------------------------------------------------------------------------------------|
| SHLAA Map               | CL1112                                                                                                                                                                   |
| Reference               | GLITIZ                                                                                                                                                                   |
| Site Address            | Land off High Street, Billinghay                                                                                                                                         |
| Site Area (ha)          | 0.82                                                                                                                                                                     |
| Ward                    | Billinghay, Martin and North Kyme                                                                                                                                        |
| Parish                  | Billinghay                                                                                                                                                               |
| Estimated Site Capacity | 40                                                                                                                                                                       |
| Site Description        | Majority of the site is within the village of Billinghay. Proportion of the site was former allocation H1-BIL4 in the 1996 Local Plan. Site currently in employment use. |

Map CL1112

http://aurora.central-

| North Kesteven          |                                                                                                                                  |
|-------------------------|----------------------------------------------------------------------------------------------------------------------------------|
| SHLAA Map               | CL3011                                                                                                                           |
| Reference               | CL3011                                                                                                                           |
| Site Address            | Formerly Singletons Pig Farms, Green Drove, Billinghay                                                                           |
| Site Area (ha)          | 1.09                                                                                                                             |
| Ward                    | Billinghay, Martin and North Kyme                                                                                                |
| Parish                  | Billinghay                                                                                                                       |
| Estimated Site Capacity | 35                                                                                                                               |
| Site Description        | Greenfield site in open countryside near to the village of Billinghay. The site is currently occupied by agricultural buildings. |