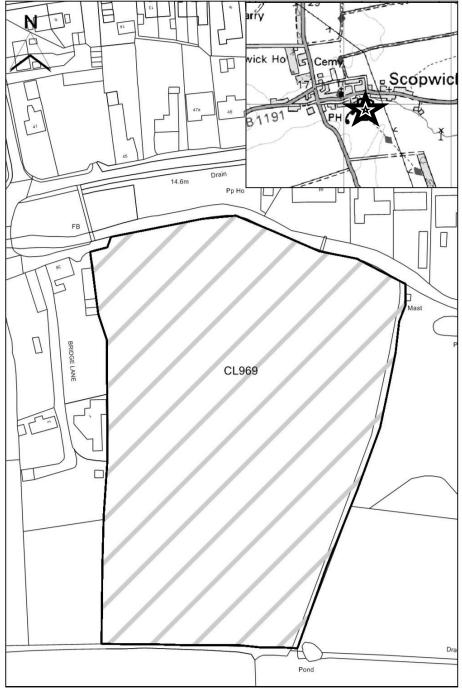

#### Map CL432

http://aurora.central-

| North Kesteven          |                                                                                                                                                                                                                    |
|-------------------------|--------------------------------------------------------------------------------------------------------------------------------------------------------------------------------------------------------------------|
| SHLAA Map<br>Reference  | CL969                                                                                                                                                                                                              |
| Site Address            | Land at Bridge Lane                                                                                                                                                                                                |
| Site Area (ha)          | 2.33                                                                                                                                                                                                               |
| Ward                    | Ashby de la Launde and Cranwell                                                                                                                                                                                    |
| Parish                  | Scopwick                                                                                                                                                                                                           |
| Estimated Site Capacity | 70                                                                                                                                                                                                                 |
| Site Description        | Greenfield site in agricultural use adjoining settlement boundary. There are a number of listed buildings in close proximity; the site is adjacent to a visual amenity area and partly within a conservation area. |

Map CL969

http://aurora.central-

Map not to scale

| North Kesteven   |                                                               |
|------------------|---------------------------------------------------------------|
| SHLAA Map        | CL4057                                                        |
| Reference        | CL4037                                                        |
| Site Address     | Paddock Southside of Main street, Kirkby Green, Lincoln       |
| Site Area (ha)   | 2.477                                                         |
| Ward             | Ashby de la Launde and Cranwell                               |
| Parish           | Scopwick & Kirkby Green                                       |
| Estimated Site   | 74                                                            |
| Capacity         |                                                               |
| Site Description | Greenfield site located at Kirkby Green. Currently in use for |