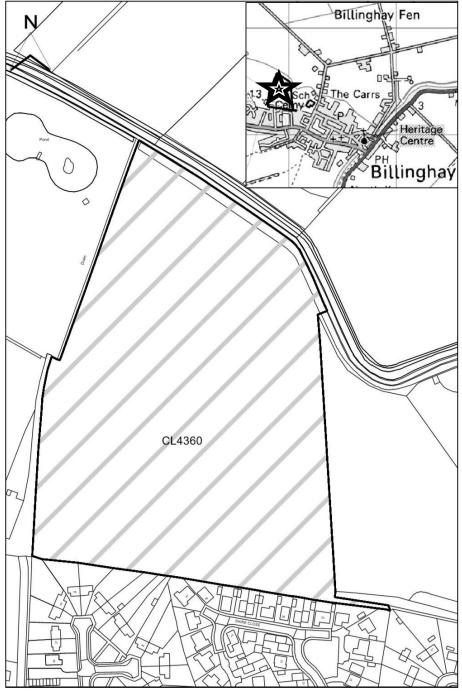

Map CL4055

http://aurora.central-

lincs.org.uk/map/Aurora.svc/run?script=%5cShared+Services%5cJPU%5cJPUJS.AuroraScript%24&nocache=1206308816&resize=always

Map not to scale

| North Kesteven          |                                                                                                                                                                                      |
|-------------------------|--------------------------------------------------------------------------------------------------------------------------------------------------------------------------------------|
| SHLAA Map               | CL4360                                                                                                                                                                               |
| Reference               | OL+300                                                                                                                                                                               |
| Site Address            | Fen Lane, Billinghay                                                                                                                                                                 |
| Site Area (ha)          | 5.76                                                                                                                                                                                 |
| Ward                    | Billinghay, Martin and North Kyme                                                                                                                                                    |
| Parish                  | Billinghay                                                                                                                                                                           |
| Estimated Site Capacity | 172                                                                                                                                                                                  |
| Site Description        | Greenfield site currently in use for arable production. Site is currently identified as agricultural land. The site is also outside the existing settlement boundary for Billinghay. |