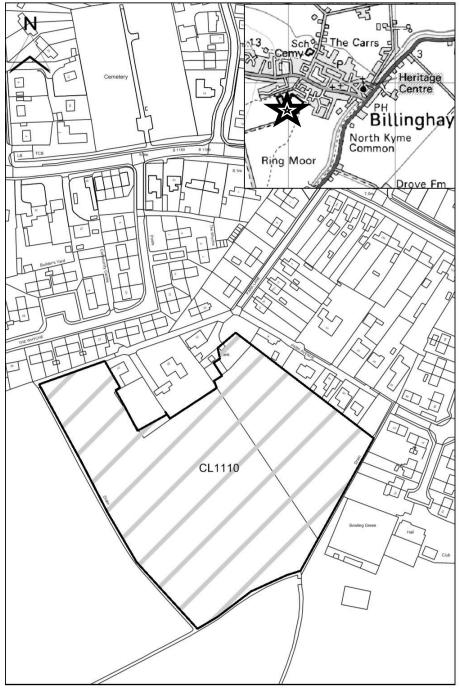

Map CL1077

http://aurora.central-

| North Kesteven   |                                                              |
|------------------|--------------------------------------------------------------|
| SHLAA Map        | CL1110                                                       |
| Reference        | GLITIO                                                       |
| Site Address     | Land off Park Lane, Billinghay                               |
| Site Area (ha)   | 2.90                                                         |
| Ward             | Billinghay, Martin and North Kyme                            |
| Parish           | Billinghay                                                   |
| Estimated Site   | 85                                                           |
| Capacity         | 03                                                           |
| Site Description | Greenfield land in agricultural use, adjoining a settlement. |

Map CL1110

http://aurora.central-

Map not to scale

| North Kesteven          |                                                                                            |
|-------------------------|--------------------------------------------------------------------------------------------|
| SHLAA Map               | CL4058                                                                                     |
| Reference               | CL4036                                                                                     |
| Site Address            | Southside of B1191 of Main Street, Martin                                                  |
| Site Area (ha)          | 3.17                                                                                       |
| Ward                    | Billinghay, Martin and North Kyme                                                          |
| Parish                  | Martin                                                                                     |
| Estimated Site Capacity | 60                                                                                         |
| Site Description        | Greenfield site in agricultural use adjoining but outside the defined curtilage of Martin. |