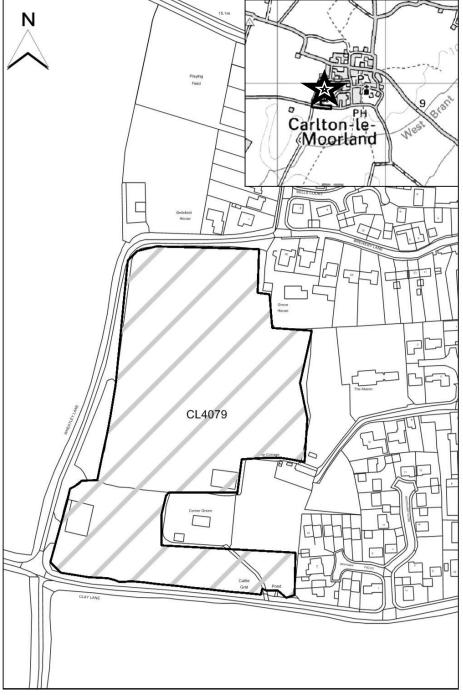

Map CL4050

http://aurora.central-

| North Kesteven |                                        |
|----------------|----------------------------------------|
| SHLAA Map      | CL4079                                 |
| Reference      | CL4079                                 |
| Site Address   | 3.15 ha of land at Carlton le Moorland |
| Site Area (ha) | 3.15                                   |
| Ward           | Bassingham and Brant Broughton         |
| Parish         | Carlton-le-Moorland                    |
| Estimated Site | 04                                     |

Greenfield site adjoining but outside settlement curtilage of

Carlton le Moorland. Currently in agricultural use.

The inclusion of this site or any other sites in this document does not represent a decision by the Central Lincolnshire authorities and does not provide the site with any kind of planning status.

94

Capacity

Site Description

Map CL4079

http://aurora.central-

lincs.org.uk/map/Aurora.svc/run?script=%5cShared+Services%5cJPU%5cJPUJS.AuroraScript%24&nocache=1206308816&resize=always

Map not to scale

| North Kesteven          |                                                                                                                                                                          |
|-------------------------|--------------------------------------------------------------------------------------------------------------------------------------------------------------------------|
| SHLAA Map               | CL1112                                                                                                                                                                   |
| Reference               | GLITIZ                                                                                                                                                                   |
| Site Address            | Land off High Street, Billinghay                                                                                                                                         |
| Site Area (ha)          | 0.82                                                                                                                                                                     |
| Ward                    | Billinghay, Martin and North Kyme                                                                                                                                        |
| Parish                  | Billinghay                                                                                                                                                               |
| Estimated Site Capacity | 40                                                                                                                                                                       |
| Site Description        | Majority of the site is within the village of Billinghay. Proportion of the site was former allocation H1-BIL4 in the 1996 Local Plan. Site currently in employment use. |