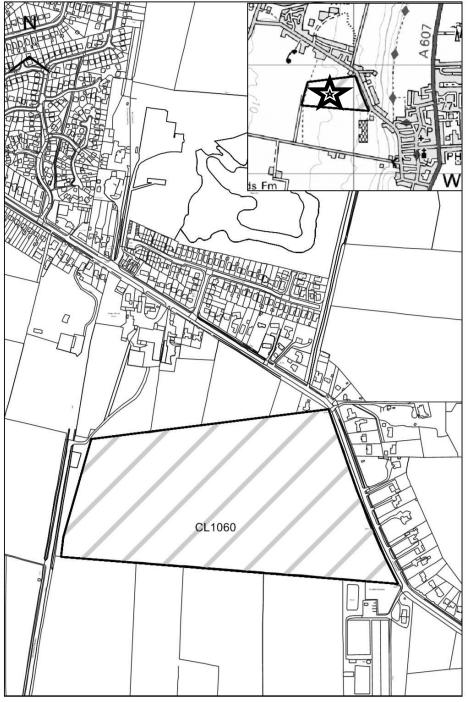

#### North Kesteven

| NOITH NESTEVEN   |                                                               |
|------------------|---------------------------------------------------------------|
| SHLAA Map        | CL1060                                                        |
| Reference        | 021000                                                        |
| Site Address     | Land at Station Road, Middle, Waddington                      |
| Site Area (ha)   | 1.13                                                          |
| Ward             | Bracebridge Heath and Waddington East                         |
| Parish           | Waddington                                                    |
| Estimated Site   | 40                                                            |
| Capacity         | 40                                                            |
| Site Description | Site adjoins the village of Waddington within the part of the |
|                  | Lincoln Principal Urban Area.                                 |

Map CL1060

http://aurora.central-

| North Kesteven |                                       |
|----------------|---------------------------------------|
| SHLAA Map      | CL2088                                |
| Reference      | CL2000                                |
| Site Address   | 93 Station Road, Waddington           |
| Site Area (ha) | 1.45                                  |
| Ward           | Bracebridge Heath and Waddington East |
| Parish         | Waddington                            |
| Estimated Site | 00                                    |