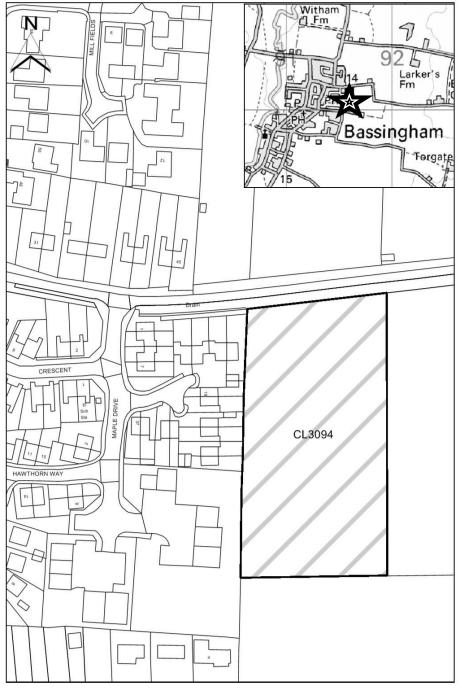

#### North Kesteven

| 1101til 1100to 1011     |                                                                                                                                            |
|-------------------------|--------------------------------------------------------------------------------------------------------------------------------------------|
| SHLAA Map<br>Reference  | CL3094                                                                                                                                     |
| Site Address            | Land to the South of Linga Lane, Bassingham                                                                                                |
| Site Area (ha)          | 0.9                                                                                                                                        |
| Ward                    | Bassingham and Brant Broughton                                                                                                             |
| Parish                  | Bassingham                                                                                                                                 |
| Estimated Site Capacity | 25                                                                                                                                         |
| Site Description        | Greenfield site located adjoining but outside the settlement curtilage of Bassingham. Currently in use for agricultural/ grazing purposes. |

Map CL3094

http://aurora.central-

Map not to scale