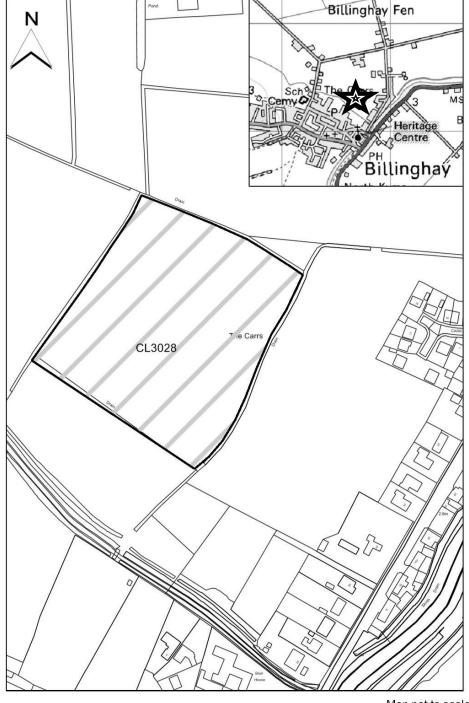

Map CL2085

http://aurora.central-

Map not to scale

| North Kesteven   |                                                              |
|------------------|--------------------------------------------------------------|
| SHLAA Map        | CL3028                                                       |
| Reference        | GL3020                                                       |
| Site Address     | Land to rear of 43 Skirth Road, Billinghay                   |
| Site Area (ha)   | 2.2                                                          |
| Ward             | Billinghay, Martin and North Kyme                            |
| Parish           | Billinghay                                                   |
| Estimated Site   | 66                                                           |
| Capacity         | 00                                                           |
| Site Description | Greenfield site in agricultural use adjoining the village of |

The inclusion of this site or any other sites in this document does not represent a decision by the Central Lincolnshire authorities and does not provide the site with any kind of planning status.

Billinghay.

Map CL3028

http://aurora.central-

| North Kesteven          |                                                                                                |
|-------------------------|------------------------------------------------------------------------------------------------|
| SHLAA Map               | CL931                                                                                          |
| Reference               | OL931                                                                                          |
| Site Address            | Land at Main Street, North Kyme                                                                |
| Site Area (ha)          | 2.21                                                                                           |
| Ward                    | Billinghay, Martin and North Kyme                                                              |
| Parish                  | North Kyme                                                                                     |
| Estimated Site Capacity | 66                                                                                             |
| Site Description        | Brownfield site in employment use within settlement. May be contamination from historical use. |