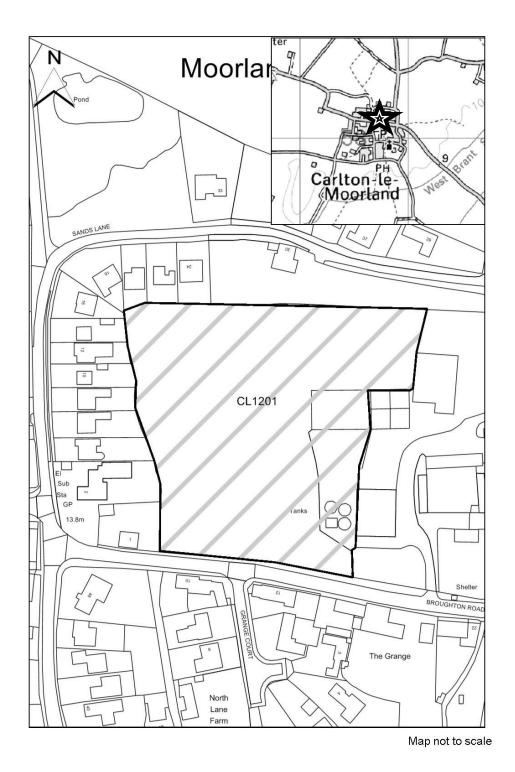

#### **North Kesteven**

| MOI LII MOSIC VOII |                                                               |
|--------------------|---------------------------------------------------------------|
| SHLAA Map          | CL1201                                                        |
| Reference          | OL1201                                                        |
| Site Address       | Corner Farm, Carlton Le Moorland                              |
| Site Area (ha)     | 1.29                                                          |
| Ward               | Bassingham and Brant Broughton                                |
| Parish             | Carlton-le-Moorland                                           |
| Estimated Site     | 39                                                            |
| Capacity           | 39                                                            |
| Site Description   | Greenfield site within the settlement curtilage of a village, |
|                    | currently in agricultural use.                                |

Map CL1201

http://aurora.central-

| North Kesteven |                                       |
|----------------|---------------------------------------|
| SHLAA Map      | CL420                                 |
| Reference      | GL420                                 |
| Site Address   | Land off West Street, Brant Broughton |
| Site Area (ha) | 1.73                                  |
| Ward           | Bassingham and Brant Broughton        |
| Parish         | Brant Broughton & Stragglethorpe      |
| Estimated Site | 52                                    |
| Capacity       | 02                                    |