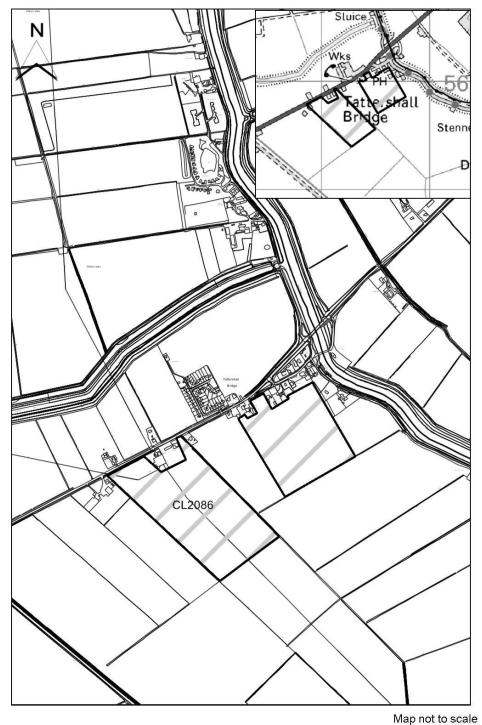

Map CL931

http://aurora.central-

| North Kesteven   |                                                                     |
|------------------|---------------------------------------------------------------------|
| SHLAA Map        | CL2086                                                              |
| Reference        | OL2000                                                              |
| Site Address     | Land off Tattershall Bridge, Boston                                 |
| Site Area (ha)   | 24.18                                                               |
| Ward             | Billinghay, Martin and North Kyme                                   |
| Parish           | Dogdyke                                                             |
| Estimated Site   | 690                                                                 |
| Capacity         |                                                                     |
| Site Description | Two Greenfield sites in agricultural use at Tattershall Bridge.     |
|                  | Both sites are located to the south of the existing built up area a |

Map CL2086

http://aurora.central-