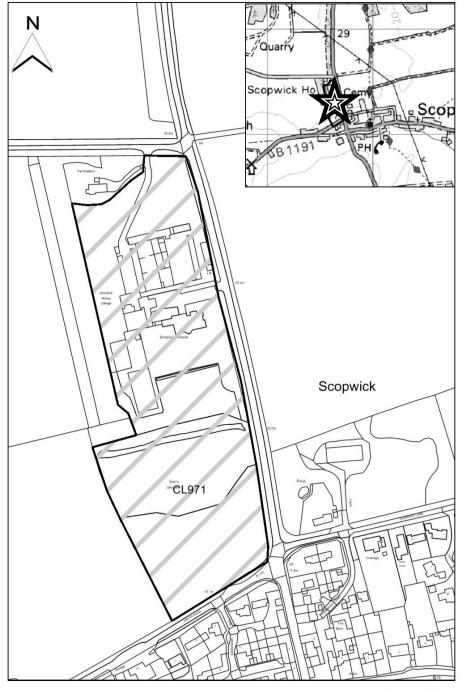

Map CL4057

http://aurora.central-

| North Kesteven   |                                                                 |
|------------------|-----------------------------------------------------------------|
| SHLAA Map        | CL971                                                           |
| Reference        | GL971                                                           |
| Site Address     | Scopwick House and Paddock                                      |
| Site Area (ha)   | 4.87                                                            |
| Ward             | Ashby de la Launde and Cranwell                                 |
| Parish           | Scopwick                                                        |
| Estimated Site   | 145                                                             |
| Capacity         | 140                                                             |
| Site Description | Part greenfield and part brownfield. Site adjoining settlement. |

The inclusion of this site or any other sites in this document does not represent a decision by the Central Lincolnshire authorities and does not provide the site with any kind of planning status.

Listed Buildings and Protected Trees on site.

Map CL971

http://aurora.central-

| North Kesteven          |                                                                                                                                                                                              |
|-------------------------|----------------------------------------------------------------------------------------------------------------------------------------------------------------------------------------------|
| SHLAA Map               | CL967                                                                                                                                                                                        |
| Reference               | CL907                                                                                                                                                                                        |
| Site Address            | Land off Main Street, Scopwick                                                                                                                                                               |
| Site Area (ha)          | 0.88                                                                                                                                                                                         |
| Ward                    | Ashby de la Launde and Cranwell                                                                                                                                                              |
| Parish                  | Scopwick                                                                                                                                                                                     |
| Estimated Site Capacity | 26                                                                                                                                                                                           |
| Site Description        | Greenfield site in agricultural use partly within and partly adjacent settlement. Site is adjacent to site ref: NK0100 A, and could be viewed as part of comprehensive development proposal. |