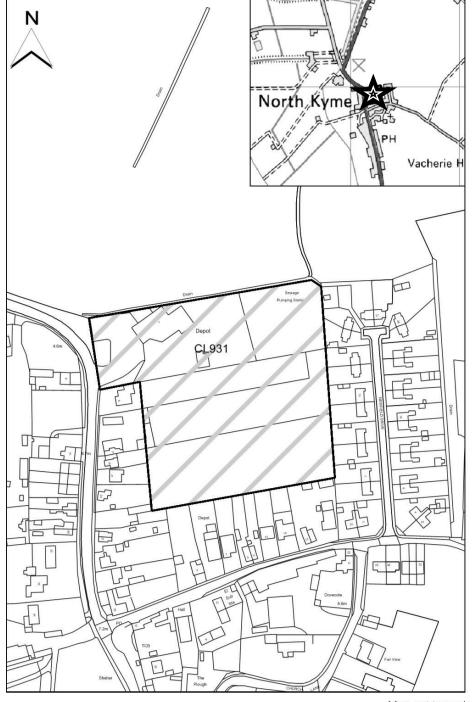

Map CL3028

http://aurora.central-

| North Kesteven          |                                                                                                |
|-------------------------|------------------------------------------------------------------------------------------------|
| SHLAA Map               | CL931                                                                                          |
| Reference               | OL931                                                                                          |
| Site Address            | Land at Main Street, North Kyme                                                                |
| Site Area (ha)          | 2.21                                                                                           |
| Ward                    | Billinghay, Martin and North Kyme                                                              |
| Parish                  | North Kyme                                                                                     |
| Estimated Site Capacity | 66                                                                                             |
| Site Description        | Brownfield site in employment use within settlement. May be contamination from historical use. |

Map CL931

http://aurora.central-

| North Kesteven   |                                                                     |
|------------------|---------------------------------------------------------------------|
| SHLAA Map        | CL2086                                                              |
| Reference        | OL2000                                                              |
| Site Address     | Land off Tattershall Bridge, Boston                                 |
| Site Area (ha)   | 24.18                                                               |
| Ward             | Billinghay, Martin and North Kyme                                   |
| Parish           | Dogdyke                                                             |
| Estimated Site   | 690                                                                 |
| Capacity         |                                                                     |
| Site Description | Two Greenfield sites in agricultural use at Tattershall Bridge.     |
|                  | Both sites are located to the south of the existing built up area a |