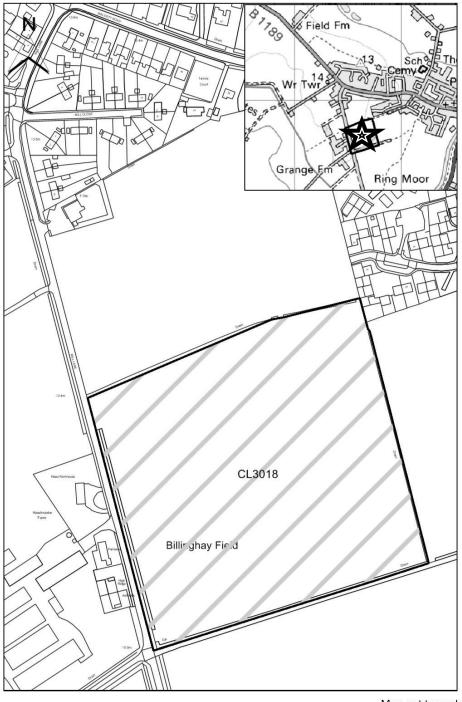

Map CL4360

http://aurora.central-

| North Kesteven   |                                                              |
|------------------|--------------------------------------------------------------|
| SHLAA Map        | CL3018                                                       |
| Reference        | OL3016                                                       |
| Site Address     | Billinghay Field, Mill Lane, Billinghay                      |
| Site Area (ha)   | 6.86                                                         |
| Ward             | Billinghay, Martin and North Kyme                            |
| Parish           | Billinghay                                                   |
| Estimated Site   | 200                                                          |
| Capacity         | 200                                                          |
| Site Description | Greenfield land in agricultural use adjoining the village of |

The inclusion of this site or any other sites in this document does not represent a decision by the Central Lincolnshire authorities and does not provide the site with any kind of planning status.

Billinghay.