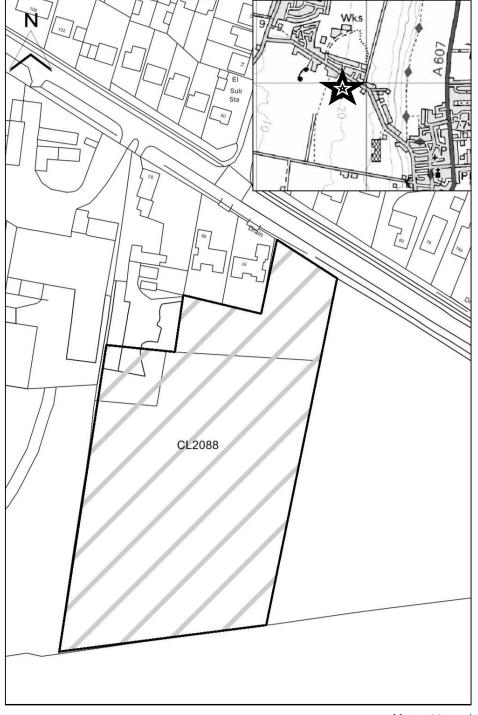

Map CL1060

http://aurora.central-

| North Kesteven |                                       |
|----------------|---------------------------------------|
| SHLAA Map      | CL2088                                |
| Reference      | CL2000                                |
| Site Address   | 93 Station Road, Waddington           |
| Site Area (ha) | 1.45                                  |
| Ward           | Bracebridge Heath and Waddington East |
| Parish         | Waddington                            |
| Estimated Site | 00                                    |

Greenfield site in agricultural use adjoining the village of

Waddington which forms part of the Lincoln Principal Urban Area. The site is located within the Lincoln Cliff Landscape Character

90

Capacity

Site Description

Map CL2088

http://aurora.central-

lincs.org.uk/map/Aurora.svc/run?script=%5cShared+Services%5cJPU%5cJPUJS.AuroraScript%24&nocache=1206308816&resize=always

Map not to scale

| North Kesteven          |                                                                                              |
|-------------------------|----------------------------------------------------------------------------------------------|
| SHLAA Map               | CL1061                                                                                       |
| Reference               | CL1001                                                                                       |
| Site Address            | Land off Grantham Road/High Dike                                                             |
| Site Area (ha)          | 6.22                                                                                         |
| Ward                    | Bracebridge Heath and Waddington East                                                        |
| Parish                  | Waddington                                                                                   |
| Estimated Site Capacity | 180                                                                                          |
| Site Description        | Site adjoins the village of Waddington which forms part of the Lincoln Principal Urban Area. |