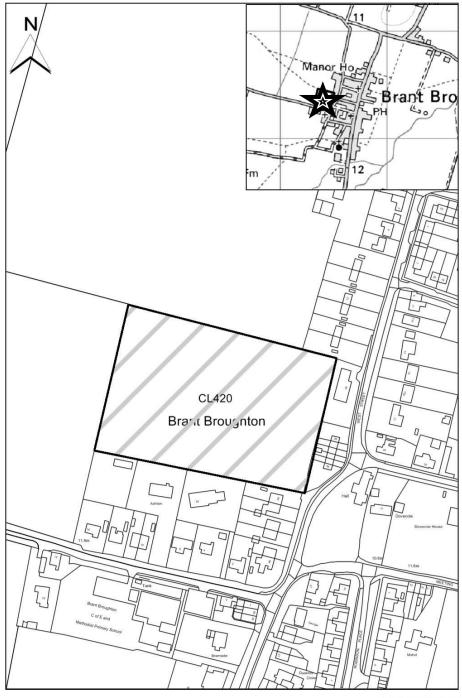

Map CL1201

http://aurora.central-

| North Kesteven |                                       |
|----------------|---------------------------------------|
| SHLAA Map      | CL420                                 |
| Reference      | GL420                                 |
| Site Address   | Land off West Street, Brant Broughton |
| Site Area (ha) | 1.73                                  |
| Ward           | Bassingham and Brant Broughton        |
| Parish         | Brant Broughton & Stragglethorpe      |
| Estimated Site | 52                                    |
| Capacity       | 02                                    |

The inclusion of this site or any other sites in this document does not represent a decision by the Central Lincolnshire authorities and does not provide the site with any kind of planning status.

Greenfield site in agricultural use, adjoining a settlement.

Site Description

Map CL420

http://aurora.central-