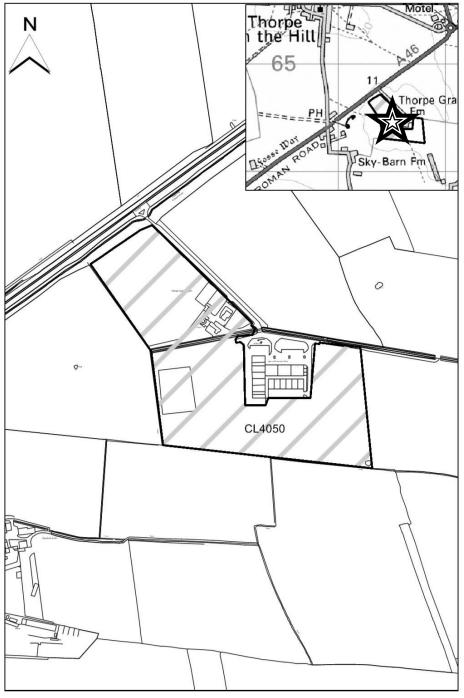

Map CL2089

http://aurora.central-

lincs.org.uk/map/Aurora.svc/run?script=%5cShared+Services%5cJPU%5cJPUJS.AuroraScript%24&nocache=1206308816&resize=always

Map not to scale

| North Kesteven   |                                                                                                               |
|------------------|---------------------------------------------------------------------------------------------------------------|
| SHLAA Map        | CL4050                                                                                                        |
| Reference        | CE4000                                                                                                        |
| Site Address     | Thorpe Grange, Newark Road, Aubourn                                                                           |
| Site Area (ha)   | 10.5                                                                                                          |
| Ward             | Bassingham and Brant Broughton                                                                                |
| Parish           | Aubourn And Haddington                                                                                        |
| Estimated Site   | 120                                                                                                           |
| Capacity         | 120                                                                                                           |
| Site Description | This is a mixed use site comprising both greenfield and                                                       |
|                  | brownfield land some way from the defined curtilage of North                                                  |
|                  | Hykeham which is classified as part of Lincoln's built up area.                                               |
|                  | Forms part of land comprising Lincoln Enterprise Park, as well as residential property and agricultural land. |