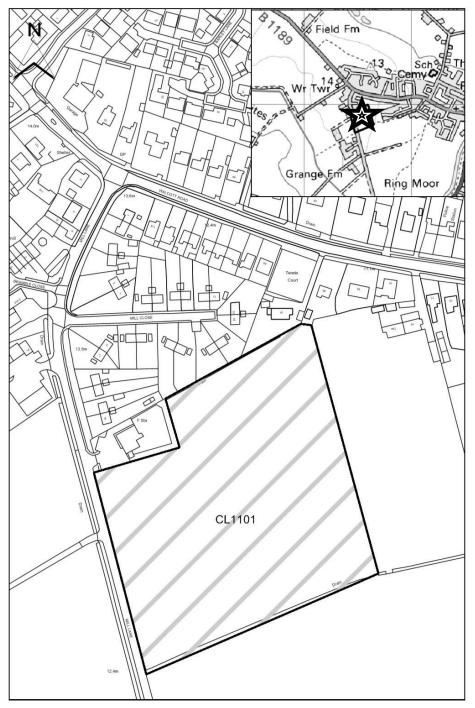

Map CL4058

http://aurora.central-

| North Kesteven          |                                                                                   |
|-------------------------|-----------------------------------------------------------------------------------|
| SHLAA Map               | CL1101                                                                            |
| Reference               | CLITOT                                                                            |
| Site Address            | Land at Mill Lane, Billinghay                                                     |
| Site Area (ha)          | 3.25                                                                              |
| Ward                    | Billinghay, Martin and North Kyme                                                 |
| Parish                  | Billinghay                                                                        |
| Estimated Site Capacity | 75                                                                                |
| Site Description        | Greenfield site in agricultural use, part within and part adjoining a settlement. |

Map CL1101

http://aurora.central-

lincs.org.uk/map/Aurora.svc/run?script=%5cShared+Services%5cJPU%5cJPUJS.AuroraScript%24&nocache=1206308816&resize=always

Map not to scale

| North Kesteven          |                                                                          |
|-------------------------|--------------------------------------------------------------------------|
| SHLAA Map<br>Reference  | CL3031                                                                   |
| Site Address            | Land to the south of the Whyche, Billinghay                              |
| Site Area (ha)          | 4.36                                                                     |
| Ward                    | Billinghay, Martin and North Kyme                                        |
| Parish                  | Billinghay                                                               |
| Estimated Site Capacity | 130                                                                      |
| Site Description        | Greenfield land in agricultural use adjoining the village of Billinghay. |