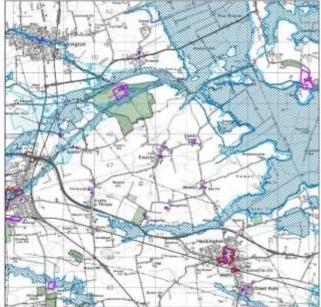

### Map Key

3.2. Each Village Profile is accompanied with a map to provide some visual context showing the following:

| Flood Risk Zone 3                    | Listed Buildings              |
|--------------------------------------|-------------------------------|
| Flood Risk Zone 2                    | Conservation Areas            |
| Locally designated wildlife sites    | Scheduled Ancient Monuments   |
| Nationally designated wildlife sites | Central Lincolnshire Boundary |