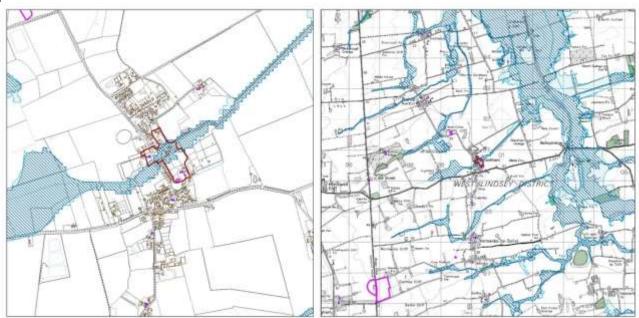

### Map Key

3.2. Each Village Profile is accompanied with a map to provide some visual context showing the following:

| Flood Risk Zone 3                    | Listed Buildings              |
|--------------------------------------|-------------------------------|
| Flood Risk Zone 2                    | Conservation Areas            |
| Locally designated wildlife sites    | Scheduled Ancient Monuments   |
| Nationally designated wildlife sites | Central Lincolnshire Boundary |

- 2.5. Information on availability of adequate mobile and cable broadband was also obtained from Ofcom, but it was subsequently identified that the accuracy of this data was questionable. This was potentially because of the geographical scale of the information, not allowing for a local enough picture for the purposes of this work.
- 2.6. At this stage a number of constraints were also mapped for each settlement to help build up the context of each settlement. These constraints were:
  - Flood risk zones
  - Listed buildings
  - Scheduled ancient monuments
  - Conservation areas
  - Locally designated wildlife sites
  - Nationally designated wildlife sites