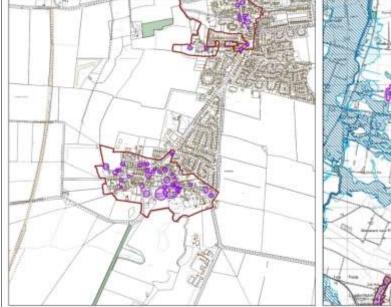

### Map Key

3.2. Each Village Profile is accompanied with a map to provide some visual context showing the following:

| Flood Risk Zone 3                    | Listed Buildings              |
|--------------------------------------|-------------------------------|
| Flood Risk Zone 2                    | Conservation Areas            |
| Locally designated wildlife sites    | Scheduled Ancient Monuments   |
| Nationally designated wildlife sites | Central Lincolnshire Boundary |

#### Recent Growth

- 3.3. The amount of growth that has occurred recently has also been factored in and it is presented in the following categories in the Village Profiles:
  - Amount of growth from 2017 Local Plan this is either the amount of homes from allocated sites (for Large Villages in the 2017 Local Plan) or the amount of homes resulting from the percentage approach in Policy LP4 for Medium and Small Villages. It takes no account of what has been delivered.
  - Homes built April 2012 31 March 2018 this is only available for villages identified as Medium and Small Villages in the 2017 Local Plan from the monitoring undertaken by North Kesteven District Council and West Lindsey District Council in relation to Policy LP4.
  - **Homes built April 2018 31 March 2019** from the Five Year Land Supply Report published in 2019.
  - Homes with permission at 1 April 2019 from the Five Year Land Supply Report published in 2019. This is updated from the previous iteration of Village Profiles to provide a more up to date position based on the latest monitoring available.