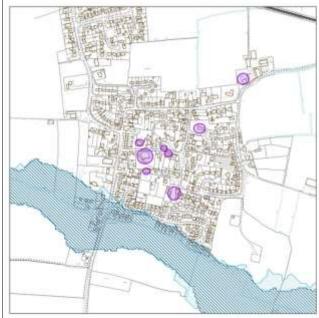

### Map Key

3.2. Each Village Profile is accompanied with a map to provide some visual context showing the following:

| Flood Risk Zone 3                    | Listed Buildings              |
|--------------------------------------|-------------------------------|
| Flood Risk Zone 2                    | Conservation Areas            |
| Locally designated wildlife sites    | Scheduled Ancient Monuments   |
| Nationally designated wildlife sites | Central Lincolnshire Boundary |