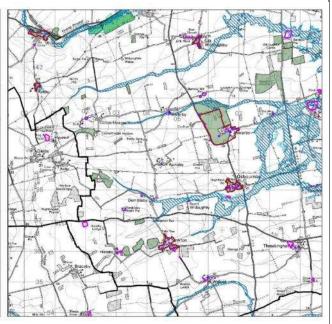

### Map Key

3.2. Each Village Profile is accompanied with a map to provide some visual context showing the following:

| Flood Risk Zone 3                    | Listed Buildings              |
|--------------------------------------|-------------------------------|
| Flood Risk Zone 2                    | Conservation Areas            |
| Locally designated wildlife sites    | Scheduled Ancient Monuments   |
| Nationally designated wildlife sites | Central Lincolnshire Boundary |

- 2.5. Information on availability of adequate mobile and cable broadband was also obtained from Ofcom, but it was subsequently identified that the accuracy of this data was questionable. This was potentially because of the geographical scale of the information, not allowing for a local enough picture for the purposes of this work.
- 2.6. At this stage a number of constraints were also mapped for each settlement to help build up the context of each settlement. These constraints were:
  - Flood risk zones
  - Listed buildings
  - Scheduled ancient monuments
  - Conservation areas
  - Locally designated wildlife sites
  - Nationally designated wildlife sites