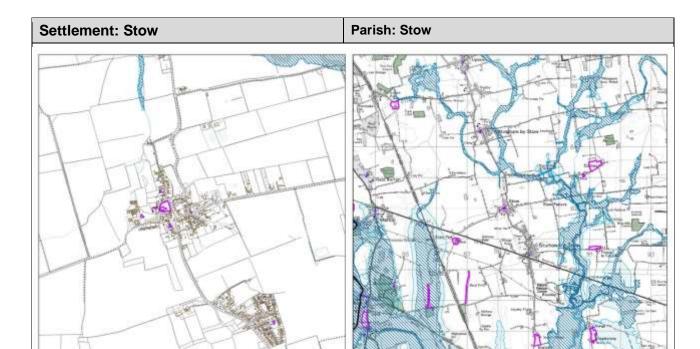

### Map Key

3.2. Each Village Profile is accompanied with a map to provide some visual context showing the following:

| Flood Risk Zone 3                    | Listed Buildings              |
|--------------------------------------|-------------------------------|
| Flood Risk Zone 2                    | Conservation Areas            |
| Locally designated wildlife sites    | Scheduled Ancient Monuments   |
| Nationally designated wildlife sites | Central Lincolnshire Boundary |

#### Recent Growth

- 3.3. The amount of growth that has occurred recently has also been factored in and it is presented in the following categories in the Village Profiles:
  - Amount of growth from 2017 Local Plan this is either the amount of homes from allocated sites (for Large Villages in the 2017 Local Plan) or the amount of homes resulting from the percentage approach in Policy LP4 for Medium and Small Villages. It takes no account of what has been delivered.
  - Homes built April 2012 31 March 2018 this is only available for villages identified as Medium and Small Villages in the 2017 Local Plan from the monitoring undertaken by North Kesteven District Council and West Lindsey District Council in relation to Policy LP4.
  - **Homes built April 2018 31 March 2019** from the Five Year Land Supply Report published in 2019.
  - Homes with permission at 1 April 2019 from the Five Year Land Supply Report published in 2019. This is updated from the previous iteration of Village Profiles to provide a more up to date position based on the latest monitoring available.