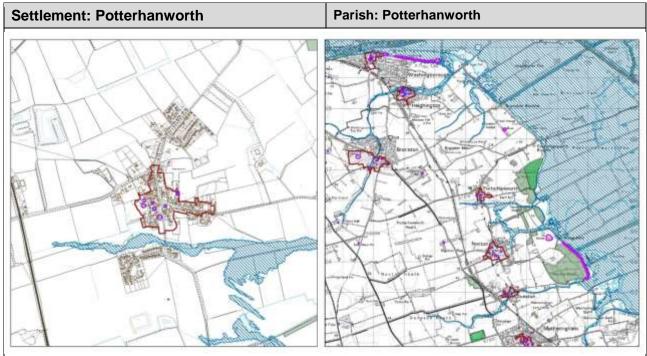

### Map Key

3.2. Each Village Profile is accompanied with a map to provide some visual context showing the following:

| Flood Risk Zone 3                    | Listed Buildings              |
|--------------------------------------|-------------------------------|
| Flood Risk Zone 2                    | Conservation Areas            |
| Locally designated wildlife sites    | Scheduled Ancient Monuments   |
| Nationally designated wildlife sites | Central Lincolnshire Boundary |