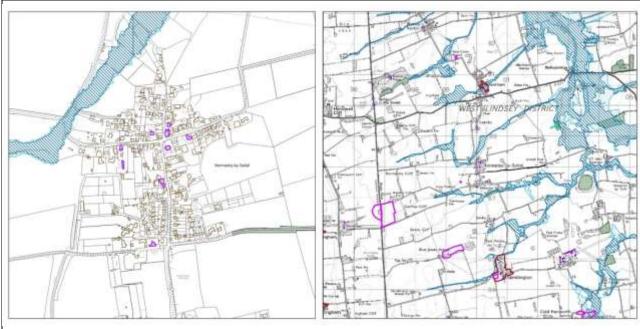

### Map Key

3.2. Each Village Profile is accompanied with a map to provide some visual context showing the following:

| Flood Risk Zone 3                    | Listed Buildings              |
|--------------------------------------|-------------------------------|
| Flood Risk Zone 2                    | Conservation Areas            |
| Locally designated wildlife sites    | Scheduled Ancient Monuments   |
| Nationally designated wildlife sites | Central Lincolnshire Boundary |