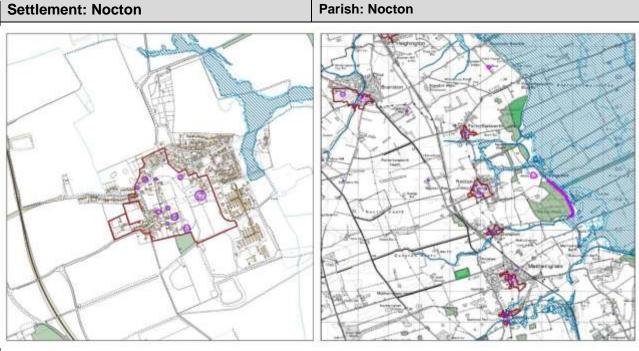

### Map Key

3.2. Each Village Profile is accompanied with a map to provide some visual context showing the following:

| Flood Risk Zone 3                    | Listed Buildings              |
|--------------------------------------|-------------------------------|
| Flood Risk Zone 2                    | Conservation Areas            |
| Locally designated wildlife sites    | Scheduled Ancient Monuments   |
| Nationally designated wildlife sites | Central Lincolnshire Boundary |