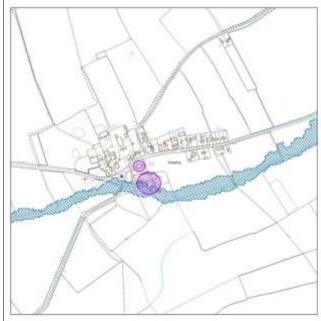

### Map Key

3.2. Each Village Profile is accompanied with a map to provide some visual context showing the following:

| Flood Risk Zone 3                    | Listed Buildings              |
|--------------------------------------|-------------------------------|
| Flood Risk Zone 2                    | Conservation Areas            |
| Locally designated wildlife sites    | Scheduled Ancient Monuments   |
| Nationally designated wildlife sites | Central Lincolnshire Boundary |