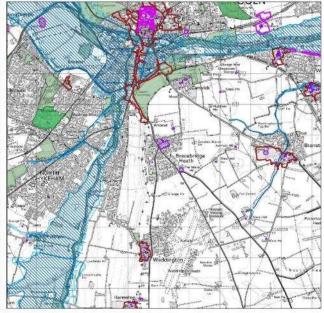

### Map Key

3.2. Each Village Profile is accompanied with a map to provide some visual context showing the following:

| Flood Risk Zone 3                    | Listed Buildings              |
|--------------------------------------|-------------------------------|
| Flood Risk Zone 2                    | Conservation Areas            |
| Locally designated wildlife sites    | Scheduled Ancient Monuments   |
| Nationally designated wildlife sites | Central Lincolnshire Boundary |