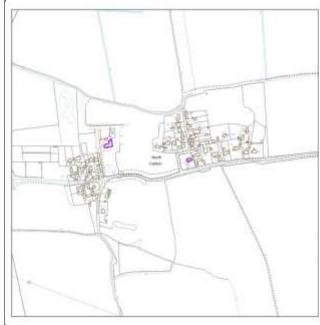

### Map Key

3.2. Each Village Profile is accompanied with a map to provide some visual context showing the following:

| Flood Risk Zone 3                    | Listed Buildings              |
|--------------------------------------|-------------------------------|
| Flood Risk Zone 2                    | Conservation Areas            |
| Locally designated wildlife sites    | Scheduled Ancient Monuments   |
| Nationally designated wildlife sites | Central Lincolnshire Boundary |

Glentworth Osgodby Willingham By Stow

GrasbyOwmby By SpitalWilloughtonGreat HalePotterhanworthWilsford

Great Limber Reepham Witham St Hughs

Greylees Rothwell
Hackthorn Rowston

| Proposed Position in Settlement Hierarchy |                                                                                                                                                               | No dwellings at 1 April 2018        |                         |  |
|-------------------------------------------|---------------------------------------------------------------------------------------------------------------------------------------------------------------|-------------------------------------|-------------------------|--|
| Small Village                             |                                                                                                                                                               | 182                                 |                         |  |
| Amount of growth from 201                 | 7 Local Plan                                                                                                                                                  | Homes built April 2012 – March 2018 |                         |  |
| 18                                        |                                                                                                                                                               | 1                                   |                         |  |
| Homes with permission at                  | 1 April 2019                                                                                                                                                  | Homes built 1 Apr                   | il 2018 – 31 March 2019 |  |
| 9                                         |                                                                                                                                                               |                                     | 0                       |  |
| Primary School                            |                                                                                                                                                               | Secondary School                    | 1                       |  |
| Convenience Store                         |                                                                                                                                                               | Post Office                         | С                       |  |
| Doctors Surgery                           |                                                                                                                                                               | Pharmacy                            |                         |  |
| Dentist                                   |                                                                                                                                                               | Library/Mobile Library              | M                       |  |
| Place of Worship                          | А                                                                                                                                                             | Employment                          | В                       |  |
| Village Hall /                            | ۸                                                                                                                                                             | Railway Station                     | Within 3km              |  |
| Community Centre                          | A                                                                                                                                                             | Bus Route                           | Infrequent/ CallConnect |  |
| Neighbourhood plan                        |                                                                                                                                                               |                                     |                         |  |
| Relationship with nearby settlements      | Anwick is located approximately 2km east of Ruskington which has a range of services and facilities and a railway station. It is also within 5km of Sleaford. |                                     |                         |  |