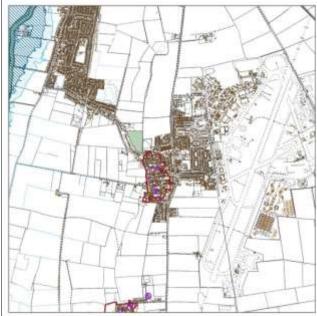

### Map Key

3.2. Each Village Profile is accompanied with a map to provide some visual context showing the following:

| Flood Risk Zone 3                    | Listed Buildings              |
|--------------------------------------|-------------------------------|
| Flood Risk Zone 2                    | Conservation Areas            |
| Locally designated wildlife sites    | Scheduled Ancient Monuments   |
| Nationally designated wildlife sites | Central Lincolnshire Boundary |