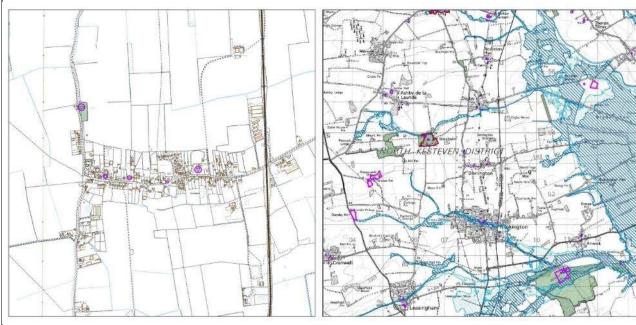

### Map Key

3.2. Each Village Profile is accompanied with a map to provide some visual context showing the following:

| Flood Risk Zone 3                    | Listed Buildings              |
|--------------------------------------|-------------------------------|
| Flood Risk Zone 2                    | Conservation Areas            |
| Locally designated wildlife sites    | Scheduled Ancient Monuments   |
| Nationally designated wildlife sites | Central Lincolnshire Boundary |

Glentworth Osgodby Willingham By Stow

GrasbyOwmby By SpitalWilloughtonGreat HalePotterhanworthWilsford

Great Limber Reepham Witham St Hughs

Greylees Rothwell
Hackthorn Rowston

| Proposed Position in Settlement Hierarchy |                                                                                                                                                               | No dwellings at 1 April 2018        |                         |  |
|-------------------------------------------|---------------------------------------------------------------------------------------------------------------------------------------------------------------|-------------------------------------|-------------------------|--|
| Small Village                             |                                                                                                                                                               | 182                                 |                         |  |
| Amount of growth from 201                 | 7 Local Plan                                                                                                                                                  | Homes built April 2012 – March 2018 |                         |  |
| 18                                        |                                                                                                                                                               | 1                                   |                         |  |
| Homes with permission at                  | 1 April 2019                                                                                                                                                  | Homes built 1 Apr                   | il 2018 – 31 March 2019 |  |
| 9                                         |                                                                                                                                                               |                                     | 0                       |  |
| Primary School                            |                                                                                                                                                               | Secondary School                    | 1                       |  |
| Convenience Store                         |                                                                                                                                                               | Post Office                         | С                       |  |
| Doctors Surgery                           |                                                                                                                                                               | Pharmacy                            |                         |  |
| Dentist                                   |                                                                                                                                                               | Library/Mobile Library              | M                       |  |
| Place of Worship                          | А                                                                                                                                                             | Employment                          | В                       |  |
| Village Hall /                            | ۸                                                                                                                                                             | Railway Station                     | Within 3km              |  |
| Community Centre                          | A                                                                                                                                                             | Bus Route                           | Infrequent/ CallConnect |  |
| Neighbourhood plan                        |                                                                                                                                                               |                                     |                         |  |
| Relationship with nearby settlements      | Anwick is located approximately 2km east of Ruskington which has a range of services and facilities and a railway station. It is also within 5km of Sleaford. |                                     |                         |  |