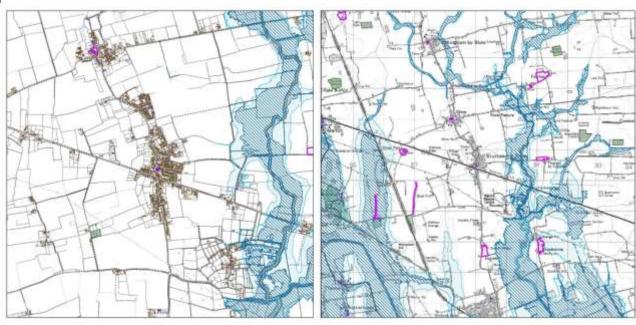

### Map Key

3.2. Each Village Profile is accompanied with a map to provide some visual context showing the following:

| Flood Risk Zone 3                    | Listed Buildings              |
|--------------------------------------|-------------------------------|
| Flood Risk Zone 2                    | Conservation Areas            |
| Locally designated wildlife sites    | Scheduled Ancient Monuments   |
| Nationally designated wildlife sites | Central Lincolnshire Boundary |

#### Recent Growth

- 3.3. The amount of growth that has occurred recently has also been factored in and it is presented in the following categories in the Village Profiles:
  - Amount of growth from 2017 Local Plan this is either the amount of homes from allocated sites (for Large Villages in the 2017 Local Plan) or the amount of homes resulting from the percentage approach in Policy LP4 for Medium and Small Villages. It takes no account of what has been delivered.
  - Homes built April 2012 31 March 2018 this is only available for villages identified as Medium and Small Villages in the 2017 Local Plan from the monitoring undertaken by North Kesteven District Council and West Lindsey District Council in relation to Policy LP4.
  - **Homes built April 2018 31 March 2019** from the Five Year Land Supply Report published in 2019.
  - Homes with permission at 1 April 2019 from the Five Year Land Supply Report published in 2019. This is updated from the previous iteration of Village Profiles to provide a more up to date position based on the latest monitoring available.