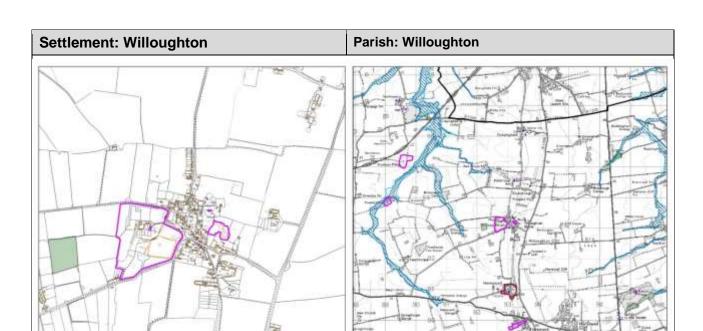

### Map Key

3.2. Each Village Profile is accompanied with a map to provide some visual context showing the following:

| Flood Risk Zone 3                    | Listed Buildings              |
|--------------------------------------|-------------------------------|
| Flood Risk Zone 2                    | Conservation Areas            |
| Locally designated wildlife sites    | Scheduled Ancient Monuments   |
| Nationally designated wildlife sites | Central Lincolnshire Boundary |

Glentworth Osgodby Willingham By Stow

GrasbyOwmby By SpitalWilloughtonGreat HalePotterhanworthWilsford

Great Limber Reepham Witham St Hughs

Greylees Rothwell
Hackthorn Rowston

| Proposed Position in Settlement Hierarchy |                                                                                                                                                               | No dwellings at 1 April 2018        |                         |  |
|-------------------------------------------|---------------------------------------------------------------------------------------------------------------------------------------------------------------|-------------------------------------|-------------------------|--|
| Small Village                             |                                                                                                                                                               | 182                                 |                         |  |
| Amount of growth from 201                 | 7 Local Plan                                                                                                                                                  | Homes built April 2012 – March 2018 |                         |  |
| 18                                        |                                                                                                                                                               | 1                                   |                         |  |
| Homes with permission at                  | 1 April 2019                                                                                                                                                  | Homes built 1 Apr                   | il 2018 – 31 March 2019 |  |
| 9                                         |                                                                                                                                                               |                                     | 0                       |  |
| Primary School                            |                                                                                                                                                               | Secondary School                    | 1                       |  |
| Convenience Store                         |                                                                                                                                                               | Post Office                         | С                       |  |
| Doctors Surgery                           |                                                                                                                                                               | Pharmacy                            |                         |  |
| Dentist                                   |                                                                                                                                                               | Library/Mobile Library              | M                       |  |
| Place of Worship                          | А                                                                                                                                                             | Employment                          | В                       |  |
| Village Hall /                            | ۸                                                                                                                                                             | Railway Station                     | Within 3km              |  |
| Community Centre                          | A                                                                                                                                                             | Bus Route                           | Infrequent/ CallConnect |  |
| Neighbourhood plan                        |                                                                                                                                                               |                                     |                         |  |
| Relationship with nearby settlements      | Anwick is located approximately 2km east of Ruskington which has a range of services and facilities and a railway station. It is also within 5km of Sleaford. |                                     |                         |  |