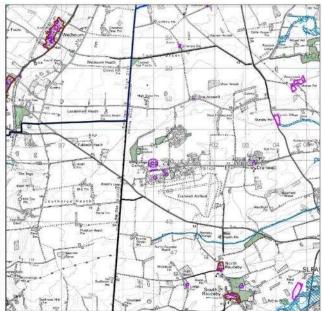

### Map Key

3.2. Each Village Profile is accompanied with a map to provide some visual context showing the following:

| Flood Risk Zone 3                    | Listed Buildings              |
|--------------------------------------|-------------------------------|
| Flood Risk Zone 2                    | Conservation Areas            |
| Locally designated wildlife sites    | Scheduled Ancient Monuments   |
| Nationally designated wildlife sites | Central Lincolnshire Boundary |

#### Recent Growth

- 3.3. The amount of growth that has occurred recently has also been factored in and it is presented in the following categories in the Village Profiles:
  - Amount of growth from 2017 Local Plan this is either the amount of homes from allocated sites (for Large Villages in the 2017 Local Plan) or the amount of homes resulting from the percentage approach in Policy LP4 for Medium and Small Villages. It takes no account of what has been delivered.
  - Homes built April 2012 31 March 2018 this is only available for villages identified as Medium and Small Villages in the 2017 Local Plan from the monitoring undertaken by North Kesteven District Council and West Lindsey District Council in relation to Policy LP4.
  - **Homes built April 2018 31 March 2019** from the Five Year Land Supply Report published in 2019.
  - Homes with permission at 1 April 2019 from the Five Year Land Supply Report published in 2019. This is updated from the previous iteration of Village Profiles to provide a more up to date position based on the latest monitoring available.