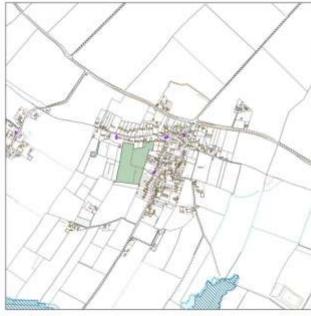

### Map Key

3.2. Each Village Profile is accompanied with a map to provide some visual context showing the following:

| Flood Risk Zone 3                    | Listed Buildings              |
|--------------------------------------|-------------------------------|
| Flood Risk Zone 2                    | Conservation Areas            |
| Locally designated wildlife sites    | Scheduled Ancient Monuments   |
| Nationally designated wildlife sites | Central Lincolnshire Boundary |