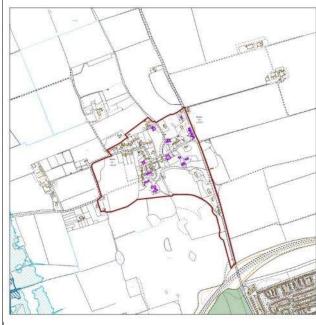

### Map Key

3.2. Each Village Profile is accompanied with a map to provide some visual context showing the following:

| Flood Risk Zone 3                    | Listed Buildings              |
|--------------------------------------|-------------------------------|
| Flood Risk Zone 2                    | Conservation Areas            |
| Locally designated wildlife sites    | Scheduled Ancient Monuments   |
| Nationally designated wildlife sites | Central Lincolnshire Boundary |