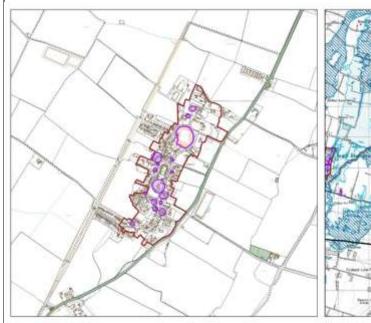

### Map Key

3.2. Each Village Profile is accompanied with a map to provide some visual context showing the following:

| Flood Risk Zone 3                    | Listed Buildings              |
|--------------------------------------|-------------------------------|
| Flood Risk Zone 2                    | Conservation Areas            |
| Locally designated wildlife sites    | Scheduled Ancient Monuments   |
| Nationally designated wildlife sites | Central Lincolnshire Boundary |

#### Recent Growth

- 3.3. The amount of growth that has occurred recently has also been factored in and it is presented in the following categories in the Village Profiles:
  - Amount of growth from 2017 Local Plan this is either the amount of homes from allocated sites (for Large Villages in the 2017 Local Plan) or the amount of homes resulting from the percentage approach in Policy LP4 for Medium and Small Villages. It takes no account of what has been delivered.
  - Homes built April 2012 31 March 2018 this is only available for villages identified as Medium and Small Villages in the 2017 Local Plan from the monitoring undertaken by North Kesteven District Council and West Lindsey District Council in relation to Policy LP4.
  - **Homes built April 2018 31 March 2019** from the Five Year Land Supply Report published in 2019.
  - Homes with permission at 1 April 2019 from the Five Year Land Supply Report published in 2019. This is updated from the previous iteration of Village Profiles to provide a more up to date position based on the latest monitoring available.