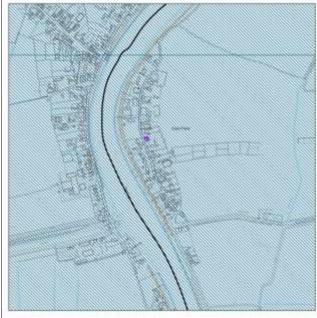

### Map Key

3.2. Each Village Profile is accompanied with a map to provide some visual context showing the following:

| Flood Risk Zone 3                    | Listed Buildings              |
|--------------------------------------|-------------------------------|
| Flood Risk Zone 2                    | Conservation Areas            |
| Locally designated wildlife sites    | Scheduled Ancient Monuments   |
| Nationally designated wildlife sites | Central Lincolnshire Boundary |

Glentworth Osgodby Willingham By Stow

GrasbyOwmby By SpitalWilloughtonGreat HalePotterhanworthWilsford

Great Limber Reepham Witham St Hughs

Greylees Rothwell
Hackthorn Rowston

| Proposed Position in Settlement Hierarchy |                                                                                                                                                               | No dwellings at 1 April 2018        |                         |  |
|-------------------------------------------|---------------------------------------------------------------------------------------------------------------------------------------------------------------|-------------------------------------|-------------------------|--|
| Small Village                             |                                                                                                                                                               | 182                                 |                         |  |
| Amount of growth from 201                 | 7 Local Plan                                                                                                                                                  | Homes built April 2012 – March 2018 |                         |  |
| 18                                        |                                                                                                                                                               | 1                                   |                         |  |
| Homes with permission at                  | 1 April 2019                                                                                                                                                  | Homes built 1 Apr                   | il 2018 – 31 March 2019 |  |
| 9                                         |                                                                                                                                                               |                                     | 0                       |  |
| Primary School                            |                                                                                                                                                               | Secondary School                    | 1                       |  |
| Convenience Store                         |                                                                                                                                                               | Post Office                         | С                       |  |
| Doctors Surgery                           |                                                                                                                                                               | Pharmacy                            |                         |  |
| Dentist                                   |                                                                                                                                                               | Library/Mobile Library              | M                       |  |
| Place of Worship                          | А                                                                                                                                                             | Employment                          | В                       |  |
| Village Hall /                            | ۸                                                                                                                                                             | Railway Station                     | Within 3km              |  |
| Community Centre                          | A                                                                                                                                                             | Bus Route                           | Infrequent/ CallConnect |  |
| Neighbourhood plan                        |                                                                                                                                                               |                                     |                         |  |
| Relationship with nearby settlements      | Anwick is located approximately 2km east of Ruskington which has a range of services and facilities and a railway station. It is also within 5km of Sleaford. |                                     |                         |  |