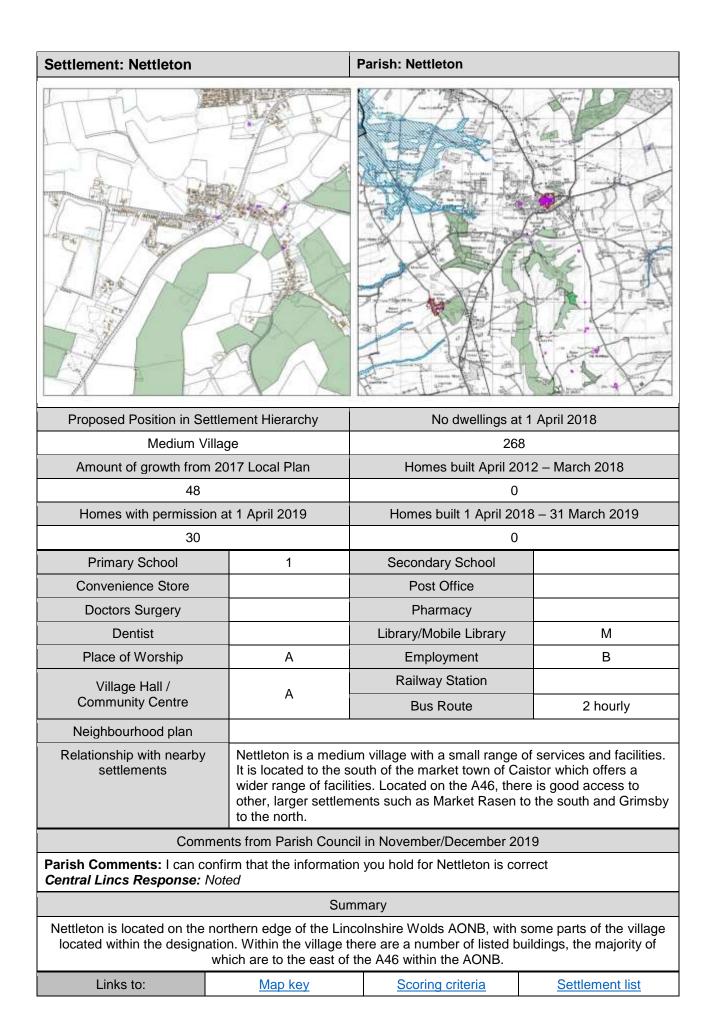

### Map Key

3.2. Each Village Profile is accompanied with a map to provide some visual context showing the following:

| Flood Risk Zone 3                    | Listed Buildings              |
|--------------------------------------|-------------------------------|
| Flood Risk Zone 2                    | Conservation Areas            |
| Locally designated wildlife sites    | Scheduled Ancient Monuments   |
| Nationally designated wildlife sites | Central Lincolnshire Boundary |