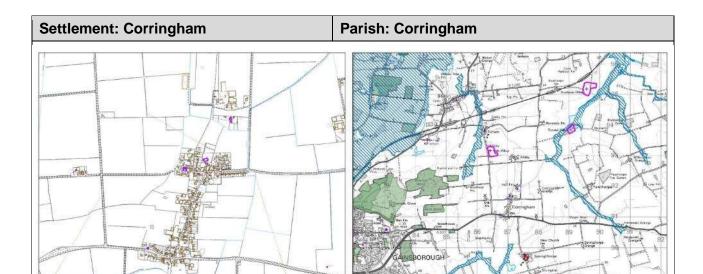

### Map Key

3.2. Each Village Profile is accompanied with a map to provide some visual context showing the following:

| Flood Risk Zone 3                    | Listed Buildings              |
|--------------------------------------|-------------------------------|
| Flood Risk Zone 2                    | Conservation Areas            |
| Locally designated wildlife sites    | Scheduled Ancient Monuments   |
| Nationally designated wildlife sites | Central Lincolnshire Boundary |

#### Recent Growth

- 3.3. The amount of growth that has occurred recently has also been factored in and it is presented in the following categories in the Village Profiles:
  - Amount of growth from 2017 Local Plan this is either the amount of homes from allocated sites (for Large Villages in the 2017 Local Plan) or the amount of homes resulting from the percentage approach in Policy LP4 for Medium and Small Villages. It takes no account of what has been delivered.
  - Homes built April 2012 31 March 2018 this is only available for villages identified as Medium and Small Villages in the 2017 Local Plan from the monitoring undertaken by North Kesteven District Council and West Lindsey District Council in relation to Policy LP4.
  - **Homes built April 2018 31 March 2019** from the Five Year Land Supply Report published in 2019.
  - Homes with permission at 1 April 2019 from the Five Year Land Supply Report published in 2019. This is updated from the previous iteration of Village Profiles to provide a more up to date position based on the latest monitoring available.