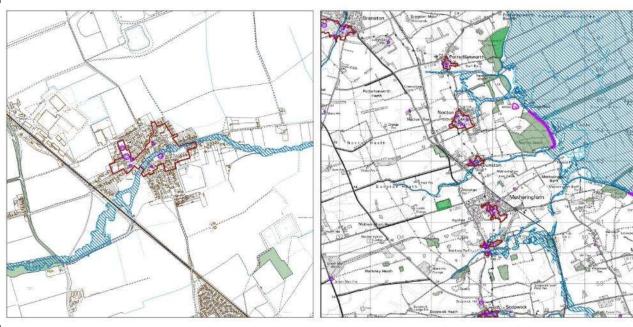

### Map Key

3.2. Each Village Profile is accompanied with a map to provide some visual context showing the following:

| Flood Risk Zone 3                    | Listed Buildings              |
|--------------------------------------|-------------------------------|
| Flood Risk Zone 2                    | Conservation Areas            |
| Locally designated wildlife sites    | Scheduled Ancient Monuments   |
| Nationally designated wildlife sites | Central Lincolnshire Boundary |

Glentworth Osgodby Willingham By Stow

GrasbyOwmby By SpitalWilloughtonGreat HalePotterhanworthWilsford

Great Limber Reepham Witham St Hughs

Greylees Rothwell
Hackthorn Rowston

| Proposed Position in Settlement Hierarchy |                                                                                                                                                               | No dwellings at 1 April 2018        |                         |  |
|-------------------------------------------|---------------------------------------------------------------------------------------------------------------------------------------------------------------|-------------------------------------|-------------------------|--|
| Small Village                             |                                                                                                                                                               | 182                                 |                         |  |
| Amount of growth from 201                 | 7 Local Plan                                                                                                                                                  | Homes built April 2012 – March 2018 |                         |  |
| 18                                        |                                                                                                                                                               | 1                                   |                         |  |
| Homes with permission at                  | 1 April 2019                                                                                                                                                  | Homes built 1 Apr                   | il 2018 – 31 March 2019 |  |
| 9                                         |                                                                                                                                                               |                                     | 0                       |  |
| Primary School                            |                                                                                                                                                               | Secondary School                    | 1                       |  |
| Convenience Store                         |                                                                                                                                                               | Post Office                         | С                       |  |
| Doctors Surgery                           |                                                                                                                                                               | Pharmacy                            |                         |  |
| Dentist                                   |                                                                                                                                                               | Library/Mobile Library              | M                       |  |
| Place of Worship                          | А                                                                                                                                                             | Employment                          | В                       |  |
| Village Hall /                            | ۸                                                                                                                                                             | Railway Station                     | Within 3km              |  |
| Community Centre                          | A                                                                                                                                                             | Bus Route                           | Infrequent/ CallConnect |  |
| Neighbourhood plan                        |                                                                                                                                                               |                                     |                         |  |
| Relationship with nearby settlements      | Anwick is located approximately 2km east of Ruskington which has a range of services and facilities and a railway station. It is also within 5km of Sleaford. |                                     |                         |  |