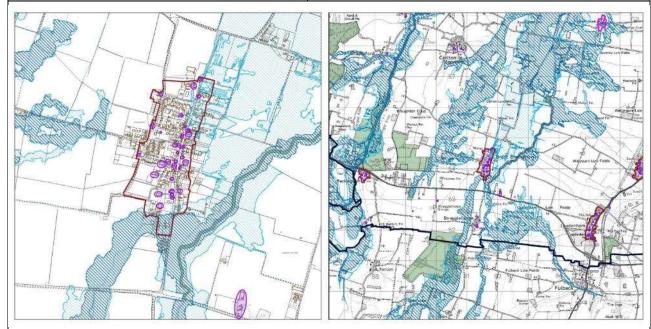

### Map Key

3.2. Each Village Profile is accompanied with a map to provide some visual context showing the following:

| Flood Risk Zone 3                    | Listed Buildings              |
|--------------------------------------|-------------------------------|
| Flood Risk Zone 2                    | Conservation Areas            |
| Locally designated wildlife sites    | Scheduled Ancient Monuments   |
| Nationally designated wildlife sites | Central Lincolnshire Boundary |