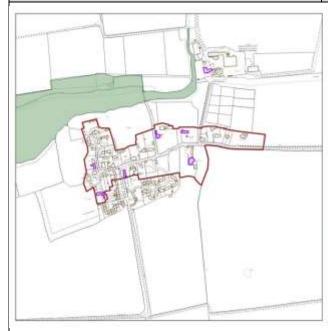

### Map Key

3.2. Each Village Profile is accompanied with a map to provide some visual context showing the following:

| Flood Risk Zone 3                    | Listed Buildings              |
|--------------------------------------|-------------------------------|
| Flood Risk Zone 2                    | Conservation Areas            |
| Locally designated wildlife sites    | Scheduled Ancient Monuments   |
| Nationally designated wildlife sites | Central Lincolnshire Boundary |

#### Recent Growth

- 3.3. The amount of growth that has occurred recently has also been factored in and it is presented in the following categories in the Village Profiles:
  - Amount of growth from 2017 Local Plan this is either the amount of homes from allocated sites (for Large Villages in the 2017 Local Plan) or the amount of homes resulting from the percentage approach in Policy LP4 for Medium and Small Villages. It takes no account of what has been delivered.
  - Homes built April 2012 31 March 2018 this is only available for villages identified as Medium and Small Villages in the 2017 Local Plan from the monitoring undertaken by North Kesteven District Council and West Lindsey District Council in relation to Policy LP4.
  - **Homes built April 2018 31 March 2019** from the Five Year Land Supply Report published in 2019.
  - Homes with permission at 1 April 2019 from the Five Year Land Supply Report published in 2019. This is updated from the previous iteration of Village Profiles to provide a more up to date position based on the latest monitoring available.