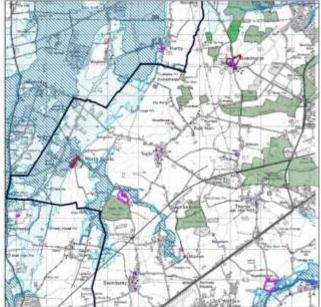

### Map Key

3.2. Each Village Profile is accompanied with a map to provide some visual context showing the following:

| Flood Risk Zone 3                    | Listed Buildings              |
|--------------------------------------|-------------------------------|
| Flood Risk Zone 2                    | Conservation Areas            |
| Locally designated wildlife sites    | Scheduled Ancient Monuments   |
| Nationally designated wildlife sites | Central Lincolnshire Boundary |

Glentworth Osgodby Willingham By Stow

GrasbyOwmby By SpitalWilloughtonGreat HalePotterhanworthWilsford

Great Limber Reepham Witham St Hughs

Greylees Rothwell
Hackthorn Rowston

| Proposed Position in Settlement Hierarchy |                                                                                                                                                               | No dwellings at 1 April 2018        |                         |  |
|-------------------------------------------|---------------------------------------------------------------------------------------------------------------------------------------------------------------|-------------------------------------|-------------------------|--|
| Small Village                             |                                                                                                                                                               | 182                                 |                         |  |
| Amount of growth from 201                 | 7 Local Plan                                                                                                                                                  | Homes built April 2012 – March 2018 |                         |  |
| 18                                        |                                                                                                                                                               | 1                                   |                         |  |
| Homes with permission at                  | 1 April 2019                                                                                                                                                  | Homes built 1 Apr                   | il 2018 – 31 March 2019 |  |
| 9                                         |                                                                                                                                                               |                                     | 0                       |  |
| Primary School                            |                                                                                                                                                               | Secondary School                    | 1                       |  |
| Convenience Store                         |                                                                                                                                                               | Post Office                         | С                       |  |
| Doctors Surgery                           |                                                                                                                                                               | Pharmacy                            |                         |  |
| Dentist                                   |                                                                                                                                                               | Library/Mobile Library              | M                       |  |
| Place of Worship                          | А                                                                                                                                                             | Employment                          | В                       |  |
| Village Hall /                            | ۸                                                                                                                                                             | Railway Station                     | Within 3km              |  |
| Community Centre                          | A                                                                                                                                                             | Bus Route                           | Infrequent/ CallConnect |  |
| Neighbourhood plan                        |                                                                                                                                                               |                                     |                         |  |
| Relationship with nearby settlements      | Anwick is located approximately 2km east of Ruskington which has a range of services and facilities and a railway station. It is also within 5km of Sleaford. |                                     |                         |  |