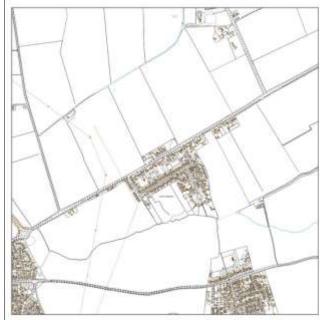

### Map Key

3.2. Each Village Profile is accompanied with a map to provide some visual context showing the following:

| Flood Risk Zone 3                    | Listed Buildings              |
|--------------------------------------|-------------------------------|
| Flood Risk Zone 2                    | Conservation Areas            |
| Locally designated wildlife sites    | Scheduled Ancient Monuments   |
| Nationally designated wildlife sites | Central Lincolnshire Boundary |

Glentworth Osgodby Willingham By Stow

GrasbyOwmby By SpitalWilloughtonGreat HalePotterhanworthWilsford

Great Limber Reepham Witham St Hughs

Greylees Rothwell
Hackthorn Rowston

| Proposed Position in Settlement Hierarchy |                                                                                                                                                               | No dwellings at 1 April 2018        |                         |  |
|-------------------------------------------|---------------------------------------------------------------------------------------------------------------------------------------------------------------|-------------------------------------|-------------------------|--|
| Small Village                             |                                                                                                                                                               | 182                                 |                         |  |
| Amount of growth from 201                 | 7 Local Plan                                                                                                                                                  | Homes built April 2012 – March 2018 |                         |  |
| 18                                        |                                                                                                                                                               | 1                                   |                         |  |
| Homes with permission at                  | 1 April 2019                                                                                                                                                  | Homes built 1 Apr                   | il 2018 – 31 March 2019 |  |
| 9                                         |                                                                                                                                                               |                                     | 0                       |  |
| Primary School                            |                                                                                                                                                               | Secondary School                    | 1                       |  |
| Convenience Store                         |                                                                                                                                                               | Post Office                         | С                       |  |
| Doctors Surgery                           |                                                                                                                                                               | Pharmacy                            |                         |  |
| Dentist                                   |                                                                                                                                                               | Library/Mobile Library              | M                       |  |
| Place of Worship                          | А                                                                                                                                                             | Employment                          | В                       |  |
| Village Hall /                            | ۸                                                                                                                                                             | Railway Station                     | Within 3km              |  |
| Community Centre                          | A                                                                                                                                                             | Bus Route                           | Infrequent/ CallConnect |  |
| Neighbourhood plan                        |                                                                                                                                                               |                                     |                         |  |
| Relationship with nearby settlements      | Anwick is located approximately 2km east of Ruskington which has a range of services and facilities and a railway station. It is also within 5km of Sleaford. |                                     |                         |  |