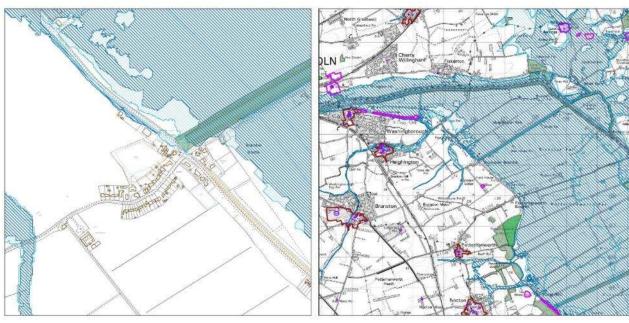

### Map Key

3.2. Each Village Profile is accompanied with a map to provide some visual context showing the following:

| Flood Risk Zone 3                    | Listed Buildings              |
|--------------------------------------|-------------------------------|
| Flood Risk Zone 2                    | Conservation Areas            |
| Locally designated wildlife sites    | Scheduled Ancient Monuments   |
| Nationally designated wildlife sites | Central Lincolnshire Boundary |