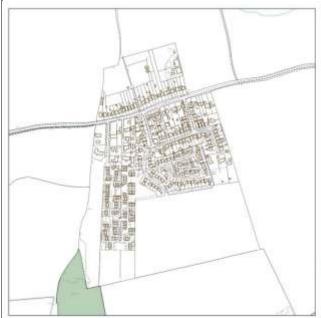

### Map Key

3.2. Each Village Profile is accompanied with a map to provide some visual context showing the following:

| Flood Risk Zone 3                    | Listed Buildings              |
|--------------------------------------|-------------------------------|
| Flood Risk Zone 2                    | Conservation Areas            |
| Locally designated wildlife sites    | Scheduled Ancient Monuments   |
| Nationally designated wildlife sites | Central Lincolnshire Boundary |

#### Recent Growth

- 3.3. The amount of growth that has occurred recently has also been factored in and it is presented in the following categories in the Village Profiles:
  - Amount of growth from 2017 Local Plan this is either the amount of homes from allocated sites (for Large Villages in the 2017 Local Plan) or the amount of homes resulting from the percentage approach in Policy LP4 for Medium and Small Villages. It takes no account of what has been delivered.
  - Homes built April 2012 31 March 2018 this is only available for villages identified as Medium and Small Villages in the 2017 Local Plan from the monitoring undertaken by North Kesteven District Council and West Lindsey District Council in relation to Policy LP4.
  - **Homes built April 2018 31 March 2019** from the Five Year Land Supply Report published in 2019.
  - Homes with permission at 1 April 2019 from the Five Year Land Supply Report published in 2019. This is updated from the previous iteration of Village Profiles to provide a more up to date position based on the latest monitoring available.