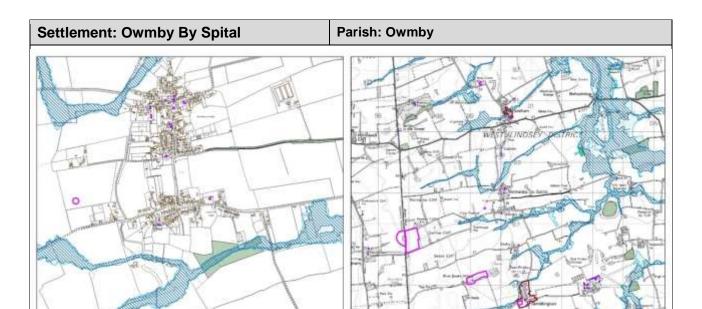

### Map Key

3.2. Each Village Profile is accompanied with a map to provide some visual context showing the following:

| Flood Risk Zone 3                    | Listed Buildings              |
|--------------------------------------|-------------------------------|
| Flood Risk Zone 2                    | Conservation Areas            |
| Locally designated wildlife sites    | Scheduled Ancient Monuments   |
| Nationally designated wildlife sites | Central Lincolnshire Boundary |