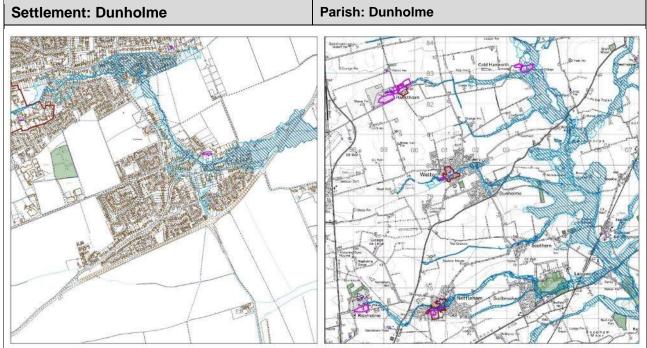

### Map Key

3.2. Each Village Profile is accompanied with a map to provide some visual context showing the following:

| Flood Risk Zone 3                    | Listed Buildings              |
|--------------------------------------|-------------------------------|
| Flood Risk Zone 2                    | Conservation Areas            |
| Locally designated wildlife sites    | Scheduled Ancient Monuments   |
| Nationally designated wildlife sites | Central Lincolnshire Boundary |

Glentworth Osgodby Willingham By Stow

GrasbyOwmby By SpitalWilloughtonGreat HalePotterhanworthWilsford

Great Limber Reepham Witham St Hughs

Greylees Rothwell
Hackthorn Rowston

| Proposed Position in Settlement Hierarchy |                                                                                                                                                               | No dwellings at 1 April 2018        |                         |  |
|-------------------------------------------|---------------------------------------------------------------------------------------------------------------------------------------------------------------|-------------------------------------|-------------------------|--|
| Small Village                             |                                                                                                                                                               | 182                                 |                         |  |
| Amount of growth from 201                 | 7 Local Plan                                                                                                                                                  | Homes built April 2012 – March 2018 |                         |  |
| 18                                        |                                                                                                                                                               | 1                                   |                         |  |
| Homes with permission at                  | 1 April 2019                                                                                                                                                  | Homes built 1 Apr                   | il 2018 – 31 March 2019 |  |
| 9                                         |                                                                                                                                                               |                                     | 0                       |  |
| Primary School                            |                                                                                                                                                               | Secondary School                    | 1                       |  |
| Convenience Store                         |                                                                                                                                                               | Post Office                         | С                       |  |
| Doctors Surgery                           |                                                                                                                                                               | Pharmacy                            |                         |  |
| Dentist                                   |                                                                                                                                                               | Library/Mobile Library              | M                       |  |
| Place of Worship                          | А                                                                                                                                                             | Employment                          | В                       |  |
| Village Hall /                            | ۸                                                                                                                                                             | Railway Station                     | Within 3km              |  |
| Community Centre                          | A                                                                                                                                                             | Bus Route                           | Infrequent/ CallConnect |  |
| Neighbourhood plan                        |                                                                                                                                                               |                                     |                         |  |
| Relationship with nearby settlements      | Anwick is located approximately 2km east of Ruskington which has a range of services and facilities and a railway station. It is also within 5km of Sleaford. |                                     |                         |  |