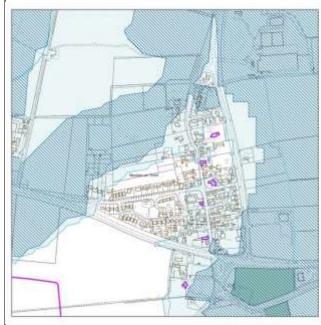

### Map Key

3.2. Each Village Profile is accompanied with a map to provide some visual context showing the following:

| Flood Risk Zone 3                    | Listed Buildings              |
|--------------------------------------|-------------------------------|
| Flood Risk Zone 2                    | Conservation Areas            |
| Locally designated wildlife sites    | Scheduled Ancient Monuments   |
| Nationally designated wildlife sites | Central Lincolnshire Boundary |