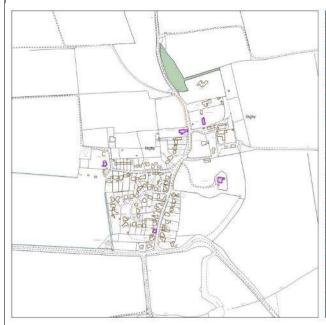

### Map Key

3.2. Each Village Profile is accompanied with a map to provide some visual context showing the following:

| Flood Risk Zone 3                    | Listed Buildings              |
|--------------------------------------|-------------------------------|
| Flood Risk Zone 2                    | Conservation Areas            |
| Locally designated wildlife sites    | Scheduled Ancient Monuments   |
| Nationally designated wildlife sites | Central Lincolnshire Boundary |

Glentworth Osgodby Willingham By Stow

GrasbyOwmby By SpitalWilloughtonGreat HalePotterhanworthWilsford

Great Limber Reepham Witham St Hughs

Greylees Rothwell
Hackthorn Rowston

| Proposed Position in Settlement Hierarchy |                                                                                                                                                               | No dwellings at 1 April 2018        |                         |  |
|-------------------------------------------|---------------------------------------------------------------------------------------------------------------------------------------------------------------|-------------------------------------|-------------------------|--|
| Small Village                             |                                                                                                                                                               | 182                                 |                         |  |
| Amount of growth from 201                 | 7 Local Plan                                                                                                                                                  | Homes built April 2012 – March 2018 |                         |  |
| 18                                        |                                                                                                                                                               | 1                                   |                         |  |
| Homes with permission at                  | 1 April 2019                                                                                                                                                  | Homes built 1 Apr                   | il 2018 – 31 March 2019 |  |
| 9                                         |                                                                                                                                                               |                                     | 0                       |  |
| Primary School                            |                                                                                                                                                               | Secondary School                    | 1                       |  |
| Convenience Store                         |                                                                                                                                                               | Post Office                         | С                       |  |
| Doctors Surgery                           |                                                                                                                                                               | Pharmacy                            |                         |  |
| Dentist                                   |                                                                                                                                                               | Library/Mobile Library              | M                       |  |
| Place of Worship                          | А                                                                                                                                                             | Employment                          | В                       |  |
| Village Hall /                            | ۸                                                                                                                                                             | Railway Station                     | Within 3km              |  |
| Community Centre                          | A                                                                                                                                                             | Bus Route                           | Infrequent/ CallConnect |  |
| Neighbourhood plan                        |                                                                                                                                                               |                                     |                         |  |
| Relationship with nearby settlements      | Anwick is located approximately 2km east of Ruskington which has a range of services and facilities and a railway station. It is also within 5km of Sleaford. |                                     |                         |  |