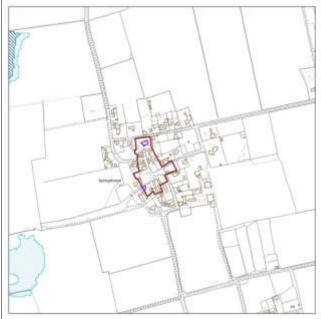

### Map Key

3.2. Each Village Profile is accompanied with a map to provide some visual context showing the following:

| Flood Risk Zone 3                    | Listed Buildings              |
|--------------------------------------|-------------------------------|
| Flood Risk Zone 2                    | Conservation Areas            |
| Locally designated wildlife sites    | Scheduled Ancient Monuments   |
| Nationally designated wildlife sites | Central Lincolnshire Boundary |

#### Recent Growth

- 3.3. The amount of growth that has occurred recently has also been factored in and it is presented in the following categories in the Village Profiles:
  - Amount of growth from 2017 Local Plan this is either the amount of homes from allocated sites (for Large Villages in the 2017 Local Plan) or the amount of homes resulting from the percentage approach in Policy LP4 for Medium and Small Villages. It takes no account of what has been delivered.
  - Homes built April 2012 31 March 2018 this is only available for villages identified as Medium and Small Villages in the 2017 Local Plan from the monitoring undertaken by North Kesteven District Council and West Lindsey District Council in relation to Policy LP4.
  - **Homes built April 2018 31 March 2019** from the Five Year Land Supply Report published in 2019.
  - Homes with permission at 1 April 2019 from the Five Year Land Supply Report published in 2019. This is updated from the previous iteration of Village Profiles to provide a more up to date position based on the latest monitoring available.

Glentworth Osgodby Willingham By Stow

GrasbyOwmby By SpitalWilloughtonGreat HalePotterhanworthWilsford

Great Limber Reepham Witham St Hughs

Greylees Rothwell
Hackthorn Rowston

| Proposed Position in Settlement Hierarchy |                                                                                                                                                               | No dwellings at 1 April 2018        |                         |  |
|-------------------------------------------|---------------------------------------------------------------------------------------------------------------------------------------------------------------|-------------------------------------|-------------------------|--|
| Small Village                             |                                                                                                                                                               | 182                                 |                         |  |
| Amount of growth from 201                 | 7 Local Plan                                                                                                                                                  | Homes built April 2012 – March 2018 |                         |  |
| 18                                        |                                                                                                                                                               | 1                                   |                         |  |
| Homes with permission at                  | 1 April 2019                                                                                                                                                  | Homes built 1 Apr                   | il 2018 – 31 March 2019 |  |
| 9                                         |                                                                                                                                                               |                                     | 0                       |  |
| Primary School                            |                                                                                                                                                               | Secondary School                    | 1                       |  |
| Convenience Store                         |                                                                                                                                                               | Post Office                         | С                       |  |
| Doctors Surgery                           |                                                                                                                                                               | Pharmacy                            |                         |  |
| Dentist                                   |                                                                                                                                                               | Library/Mobile Library              | M                       |  |
| Place of Worship                          | А                                                                                                                                                             | Employment                          | В                       |  |
| Village Hall /                            | ۸                                                                                                                                                             | Railway Station                     | Within 3km              |  |
| Community Centre                          | A                                                                                                                                                             | Bus Route                           | Infrequent/ CallConnect |  |
| Neighbourhood plan                        |                                                                                                                                                               |                                     |                         |  |
| Relationship with nearby settlements      | Anwick is located approximately 2km east of Ruskington which has a range of services and facilities and a railway station. It is also within 5km of Sleaford. |                                     |                         |  |