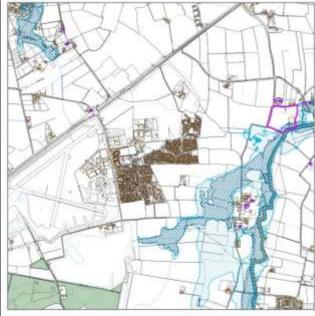

### Map Key

3.2. Each Village Profile is accompanied with a map to provide some visual context showing the following:

| Flood Risk Zone 3                    | Listed Buildings              |
|--------------------------------------|-------------------------------|
| Flood Risk Zone 2                    | Conservation Areas            |
| Locally designated wildlife sites    | Scheduled Ancient Monuments   |
| Nationally designated wildlife sites | Central Lincolnshire Boundary |