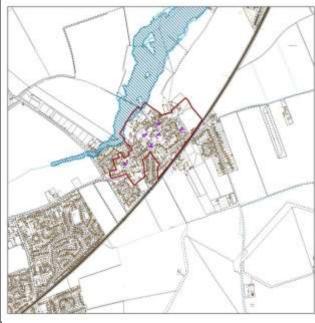

### Map Key

3.2. Each Village Profile is accompanied with a map to provide some visual context showing the following:

| Flood Risk Zone 3                    | Listed Buildings              |
|--------------------------------------|-------------------------------|
| Flood Risk Zone 2                    | Conservation Areas            |
| Locally designated wildlife sites    | Scheduled Ancient Monuments   |
| Nationally designated wildlife sites | Central Lincolnshire Boundary |