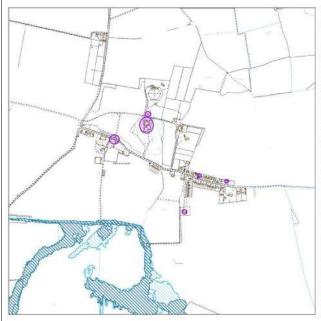

### Map Key

3.2. Each Village Profile is accompanied with a map to provide some visual context showing the following:

| Flood Risk Zone 3                    | Listed Buildings              |
|--------------------------------------|-------------------------------|
| Flood Risk Zone 2                    | Conservation Areas            |
| Locally designated wildlife sites    | Scheduled Ancient Monuments   |
| Nationally designated wildlife sites | Central Lincolnshire Boundary |

### Summary

Anwick is a small village with some employment, but otherwise quite limited facilities. It is fairly close to both Ruskington and Sleaford which act as the main service centres for residents and there is a good road connection to these centres. Only a small amount of residential growth has occurred in Anwick in recent years. There are some listed buildings within the village and areas of flood risk and ecological value to the south.