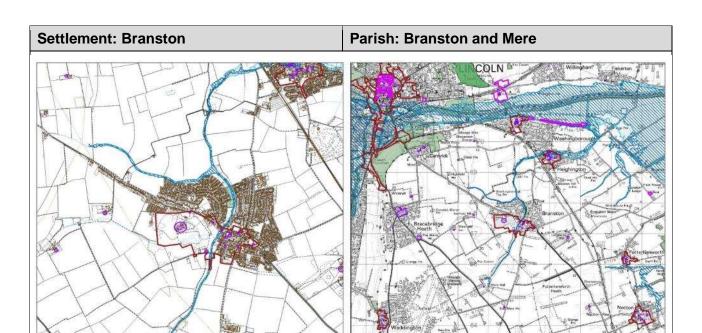

### Map Key

3.2. Each Village Profile is accompanied with a map to provide some visual context showing the following:

| Flood Risk Zone 3                    | Listed Buildings              |
|--------------------------------------|-------------------------------|
| Flood Risk Zone 2                    | Conservation Areas            |
| Locally designated wildlife sites    | Scheduled Ancient Monuments   |
| Nationally designated wildlife sites | Central Lincolnshire Boundary |

#### Recent Growth

- 3.3. The amount of growth that has occurred recently has also been factored in and it is presented in the following categories in the Village Profiles:
  - Amount of growth from 2017 Local Plan this is either the amount of homes from allocated sites (for Large Villages in the 2017 Local Plan) or the amount of homes resulting from the percentage approach in Policy LP4 for Medium and Small Villages. It takes no account of what has been delivered.
  - Homes built April 2012 31 March 2018 this is only available for villages identified as Medium and Small Villages in the 2017 Local Plan from the monitoring undertaken by North Kesteven District Council and West Lindsey District Council in relation to Policy LP4.
  - **Homes built April 2018 31 March 2019** from the Five Year Land Supply Report published in 2019.
  - Homes with permission at 1 April 2019 from the Five Year Land Supply Report published in 2019. This is updated from the previous iteration of Village Profiles to provide a more up to date position based on the latest monitoring available.