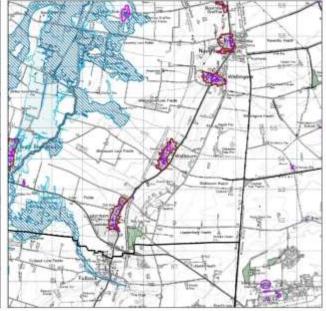

### Map Key

3.2. Each Village Profile is accompanied with a map to provide some visual context showing the following:

| Flood Risk Zone 3                    | Listed Buildings              |
|--------------------------------------|-------------------------------|
| Flood Risk Zone 2                    | Conservation Areas            |
| Locally designated wildlife sites    | Scheduled Ancient Monuments   |
| Nationally designated wildlife sites | Central Lincolnshire Boundary |

#### Recent Growth

- 3.3. The amount of growth that has occurred recently has also been factored in and it is presented in the following categories in the Village Profiles:
  - Amount of growth from 2017 Local Plan this is either the amount of homes from allocated sites (for Large Villages in the 2017 Local Plan) or the amount of homes resulting from the percentage approach in Policy LP4 for Medium and Small Villages. It takes no account of what has been delivered.
  - Homes built April 2012 31 March 2018 this is only available for villages identified as Medium and Small Villages in the 2017 Local Plan from the monitoring undertaken by North Kesteven District Council and West Lindsey District Council in relation to Policy LP4.
  - **Homes built April 2018 31 March 2019** from the Five Year Land Supply Report published in 2019.
  - Homes with permission at 1 April 2019 from the Five Year Land Supply Report published in 2019. This is updated from the previous iteration of Village Profiles to provide a more up to date position based on the latest monitoring available.