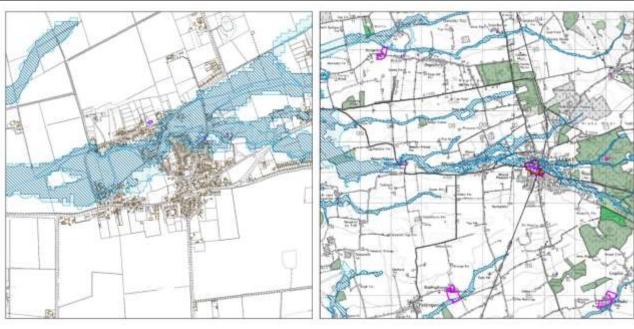

### Map Key

3.2. Each Village Profile is accompanied with a map to provide some visual context showing the following:

| Flood Risk Zone 3                    | Listed Buildings              |
|--------------------------------------|-------------------------------|
| Flood Risk Zone 2                    | Conservation Areas            |
| Locally designated wildlife sites    | Scheduled Ancient Monuments   |
| Nationally designated wildlife sites | Central Lincolnshire Boundary |

- 2.5. Information on availability of adequate mobile and cable broadband was also obtained from Ofcom, but it was subsequently identified that the accuracy of this data was questionable. This was potentially because of the geographical scale of the information, not allowing for a local enough picture for the purposes of this work.
- 2.6. At this stage a number of constraints were also mapped for each settlement to help build up the context of each settlement. These constraints were:
  - Flood risk zones
  - Listed buildings
  - Scheduled ancient monuments
  - Conservation areas
  - Locally designated wildlife sites
  - Nationally designated wildlife sites