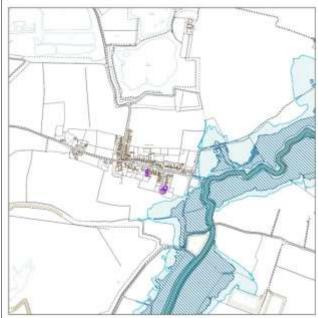

### Map Key

3.2. Each Village Profile is accompanied with a map to provide some visual context showing the following:

| Flood Risk Zone 3                    | Listed Buildings              |
|--------------------------------------|-------------------------------|
| Flood Risk Zone 2                    | Conservation Areas            |
| Locally designated wildlife sites    | Scheduled Ancient Monuments   |
| Nationally designated wildlife sites | Central Lincolnshire Boundary |

Glentworth Osgodby Willingham By Stow

GrasbyOwmby By SpitalWilloughtonGreat HalePotterhanworthWilsford

Great Limber Reepham Witham St Hughs

Greylees Rothwell
Hackthorn Rowston

| Proposed Position in Settlement Hierarchy |                                                                                                                                                               | No dwellings at 1 April 2018        |                         |  |
|-------------------------------------------|---------------------------------------------------------------------------------------------------------------------------------------------------------------|-------------------------------------|-------------------------|--|
| Small Village                             |                                                                                                                                                               | 182                                 |                         |  |
| Amount of growth from 201                 | 7 Local Plan                                                                                                                                                  | Homes built April 2012 – March 2018 |                         |  |
| 18                                        |                                                                                                                                                               | 1                                   |                         |  |
| Homes with permission at                  | 1 April 2019                                                                                                                                                  | Homes built 1 Apr                   | il 2018 – 31 March 2019 |  |
| 9                                         |                                                                                                                                                               |                                     | 0                       |  |
| Primary School                            |                                                                                                                                                               | Secondary School                    | 1                       |  |
| Convenience Store                         |                                                                                                                                                               | Post Office                         | С                       |  |
| Doctors Surgery                           |                                                                                                                                                               | Pharmacy                            |                         |  |
| Dentist                                   |                                                                                                                                                               | Library/Mobile Library              | M                       |  |
| Place of Worship                          | А                                                                                                                                                             | Employment                          | В                       |  |
| Village Hall /                            | ۸                                                                                                                                                             | Railway Station                     | Within 3km              |  |
| Community Centre                          | A                                                                                                                                                             | Bus Route                           | Infrequent/ CallConnect |  |
| Neighbourhood plan                        |                                                                                                                                                               |                                     |                         |  |
| Relationship with nearby settlements      | Anwick is located approximately 2km east of Ruskington which has a range of services and facilities and a railway station. It is also within 5km of Sleaford. |                                     |                         |  |