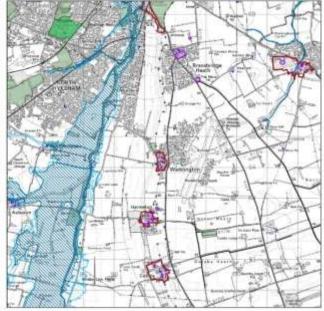

### Map Key

3.2. Each Village Profile is accompanied with a map to provide some visual context showing the following:

| Flood Risk Zone 3                    | Listed Buildings              |
|--------------------------------------|-------------------------------|
| Flood Risk Zone 2                    | Conservation Areas            |
| Locally designated wildlife sites    | Scheduled Ancient Monuments   |
| Nationally designated wildlife sites | Central Lincolnshire Boundary |