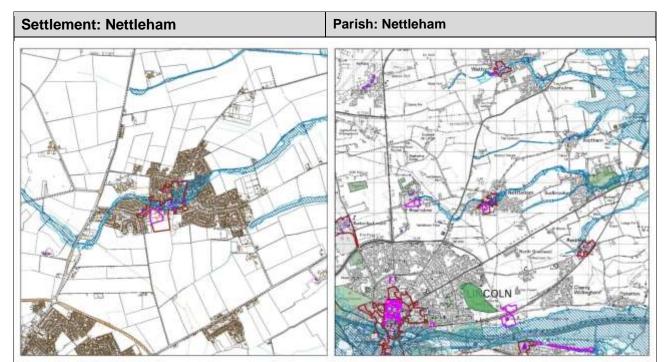

### Map Key

3.2. Each Village Profile is accompanied with a map to provide some visual context showing the following:

| Flood Risk Zone 3                    | Listed Buildings              |
|--------------------------------------|-------------------------------|
| Flood Risk Zone 2                    | Conservation Areas            |
| Locally designated wildlife sites    | Scheduled Ancient Monuments   |
| Nationally designated wildlife sites | Central Lincolnshire Boundary |