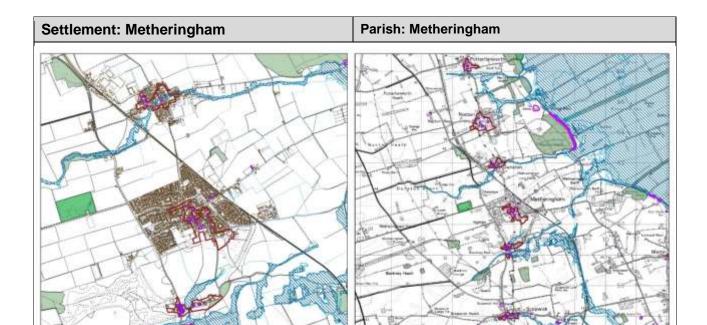

### Map Key

3.2. Each Village Profile is accompanied with a map to provide some visual context showing the following:

| Flood Risk Zone 3                    | Listed Buildings              |
|--------------------------------------|-------------------------------|
| Flood Risk Zone 2                    | Conservation Areas            |
| Locally designated wildlife sites    | Scheduled Ancient Monuments   |
| Nationally designated wildlife sites | Central Lincolnshire Boundary |

Glentworth Osgodby Willingham By Stow

GrasbyOwmby By SpitalWilloughtonGreat HalePotterhanworthWilsford

Great Limber Reepham Witham St Hughs

Greylees Rothwell
Hackthorn Rowston

| Proposed Position in Settlement Hierarchy |                                                                                                                                                               | No dwellings at 1 April 2018        |                         |  |
|-------------------------------------------|---------------------------------------------------------------------------------------------------------------------------------------------------------------|-------------------------------------|-------------------------|--|
| Small Village                             |                                                                                                                                                               | 182                                 |                         |  |
| Amount of growth from 201                 | 7 Local Plan                                                                                                                                                  | Homes built April 2012 – March 2018 |                         |  |
| 18                                        |                                                                                                                                                               | 1                                   |                         |  |
| Homes with permission at                  | 1 April 2019                                                                                                                                                  | Homes built 1 Apr                   | il 2018 – 31 March 2019 |  |
| 9                                         |                                                                                                                                                               |                                     | 0                       |  |
| Primary School                            |                                                                                                                                                               | Secondary School                    | 1                       |  |
| Convenience Store                         |                                                                                                                                                               | Post Office                         | С                       |  |
| Doctors Surgery                           |                                                                                                                                                               | Pharmacy                            |                         |  |
| Dentist                                   |                                                                                                                                                               | Library/Mobile Library              | M                       |  |
| Place of Worship                          | А                                                                                                                                                             | Employment                          | В                       |  |
| Village Hall /                            | ۸                                                                                                                                                             | Railway Station                     | Within 3km              |  |
| Community Centre                          | A                                                                                                                                                             | Bus Route                           | Infrequent/ CallConnect |  |
| Neighbourhood plan                        |                                                                                                                                                               |                                     |                         |  |
| Relationship with nearby settlements      | Anwick is located approximately 2km east of Ruskington which has a range of services and facilities and a railway station. It is also within 5km of Sleaford. |                                     |                         |  |

### Summary

Anwick is a small village with some employment, but otherwise quite limited facilities. It is fairly close to both Ruskington and Sleaford which act as the main service centres for residents and there is a good road connection to these centres. Only a small amount of residential growth has occurred in Anwick in recent years. There are some listed buildings within the village and areas of flood risk and ecological value to the south.