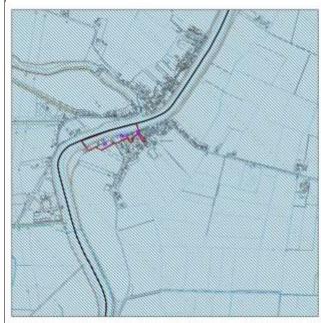

### Map Key

3.2. Each Village Profile is accompanied with a map to provide some visual context showing the following:

| Flood Risk Zone 3                    | Listed Buildings              |
|--------------------------------------|-------------------------------|
| Flood Risk Zone 2                    | Conservation Areas            |
| Locally designated wildlife sites    | Scheduled Ancient Monuments   |
| Nationally designated wildlife sites | Central Lincolnshire Boundary |

#### Recent Growth

- 3.3. The amount of growth that has occurred recently has also been factored in and it is presented in the following categories in the Village Profiles:
  - Amount of growth from 2017 Local Plan this is either the amount of homes from allocated sites (for Large Villages in the 2017 Local Plan) or the amount of homes resulting from the percentage approach in Policy LP4 for Medium and Small Villages. It takes no account of what has been delivered.
  - Homes built April 2012 31 March 2018 this is only available for villages identified as Medium and Small Villages in the 2017 Local Plan from the monitoring undertaken by North Kesteven District Council and West Lindsey District Council in relation to Policy LP4.
  - **Homes built April 2018 31 March 2019** from the Five Year Land Supply Report published in 2019.
  - Homes with permission at 1 April 2019 from the Five Year Land Supply Report published in 2019. This is updated from the previous iteration of Village Profiles to provide a more up to date position based on the latest monitoring available.