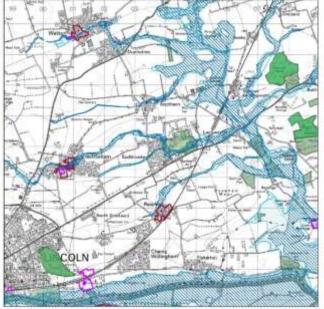

### Map Key

3.2. Each Village Profile is accompanied with a map to provide some visual context showing the following:

| Flood Risk Zone 3                    | Listed Buildings              |
|--------------------------------------|-------------------------------|
| Flood Risk Zone 2                    | Conservation Areas            |
| Locally designated wildlife sites    | Scheduled Ancient Monuments   |
| Nationally designated wildlife sites | Central Lincolnshire Boundary |

#### Recent Growth

- 3.3. The amount of growth that has occurred recently has also been factored in and it is presented in the following categories in the Village Profiles:
  - Amount of growth from 2017 Local Plan this is either the amount of homes from allocated sites (for Large Villages in the 2017 Local Plan) or the amount of homes resulting from the percentage approach in Policy LP4 for Medium and Small Villages. It takes no account of what has been delivered.
  - Homes built April 2012 31 March 2018 this is only available for villages identified as Medium and Small Villages in the 2017 Local Plan from the monitoring undertaken by North Kesteven District Council and West Lindsey District Council in relation to Policy LP4.
  - **Homes built April 2018 31 March 2019** from the Five Year Land Supply Report published in 2019.
  - Homes with permission at 1 April 2019 from the Five Year Land Supply Report published in 2019. This is updated from the previous iteration of Village Profiles to provide a more up to date position based on the latest monitoring available.