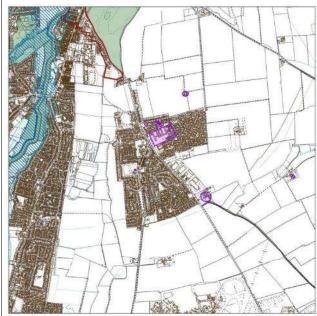

### Map Key

3.2. Each Village Profile is accompanied with a map to provide some visual context showing the following:

| Flood Risk Zone 3                    | Listed Buildings              |
|--------------------------------------|-------------------------------|
| Flood Risk Zone 2                    | Conservation Areas            |
| Locally designated wildlife sites    | Scheduled Ancient Monuments   |
| Nationally designated wildlife sites | Central Lincolnshire Boundary |