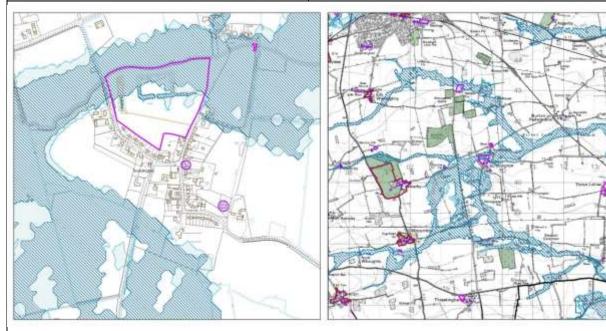

### Map Key

3.2. Each Village Profile is accompanied with a map to provide some visual context showing the following:

| Flood Risk Zone 3                    | Listed Buildings              |
|--------------------------------------|-------------------------------|
| Flood Risk Zone 2                    | Conservation Areas            |
| Locally designated wildlife sites    | Scheduled Ancient Monuments   |
| Nationally designated wildlife sites | Central Lincolnshire Boundary |

#### Recent Growth

- 3.3. The amount of growth that has occurred recently has also been factored in and it is presented in the following categories in the Village Profiles:
  - Amount of growth from 2017 Local Plan this is either the amount of homes from allocated sites (for Large Villages in the 2017 Local Plan) or the amount of homes resulting from the percentage approach in Policy LP4 for Medium and Small Villages. It takes no account of what has been delivered.
  - Homes built April 2012 31 March 2018 this is only available for villages identified as Medium and Small Villages in the 2017 Local Plan from the monitoring undertaken by North Kesteven District Council and West Lindsey District Council in relation to Policy LP4.
  - **Homes built April 2018 31 March 2019** from the Five Year Land Supply Report published in 2019.
  - Homes with permission at 1 April 2019 from the Five Year Land Supply Report published in 2019. This is updated from the previous iteration of Village Profiles to provide a more up to date position based on the latest monitoring available.