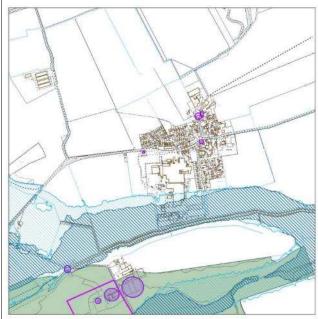

### Map Key

3.2. Each Village Profile is accompanied with a map to provide some visual context showing the following:

| Flood Risk Zone 3                    | Listed Buildings              |
|--------------------------------------|-------------------------------|
| Flood Risk Zone 2                    | Conservation Areas            |
| Locally designated wildlife sites    | Scheduled Ancient Monuments   |
| Nationally designated wildlife sites | Central Lincolnshire Boundary |

### Summary

Anwick is a small village with some employment, but otherwise quite limited facilities. It is fairly close to both Ruskington and Sleaford which act as the main service centres for residents and there is a good road connection to these centres. Only a small amount of residential growth has occurred in Anwick in recent years. There are some listed buildings within the village and areas of flood risk and ecological value to the south.