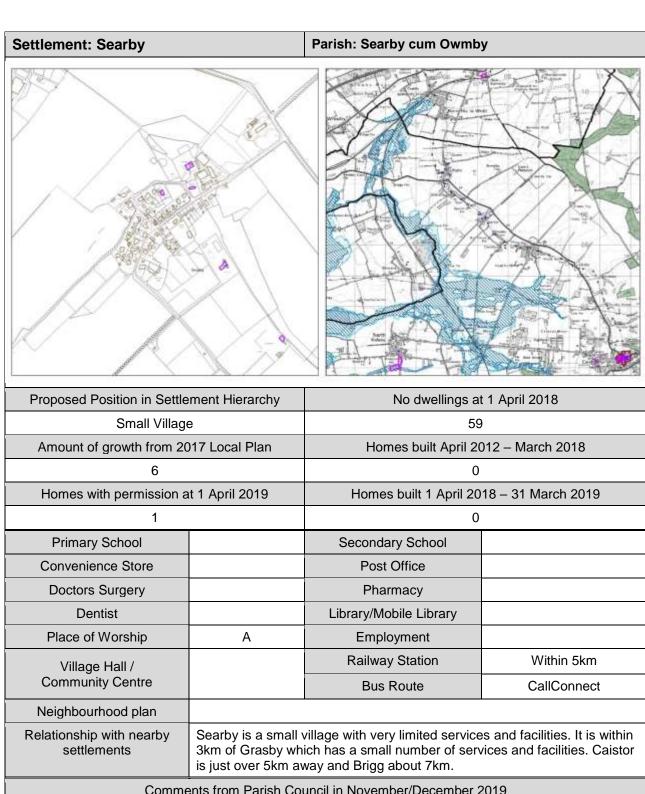

### Map Key

3.2. Each Village Profile is accompanied with a map to provide some visual context showing the following:

| Flood Risk Zone 3                    | Listed Buildings              |
|--------------------------------------|-------------------------------|
| Flood Risk Zone 2                    | Conservation Areas            |
| Locally designated wildlife sites    | Scheduled Ancient Monuments   |
| Nationally designated wildlife sites | Central Lincolnshire Boundary |

#### Recent Growth

- 3.3. The amount of growth that has occurred recently has also been factored in and it is presented in the following categories in the Village Profiles:
  - Amount of growth from 2017 Local Plan this is either the amount of homes from allocated sites (for Large Villages in the 2017 Local Plan) or the amount of homes resulting from the percentage approach in Policy LP4 for Medium and Small Villages. It takes no account of what has been delivered.
  - Homes built April 2012 31 March 2018 this is only available for villages identified as Medium and Small Villages in the 2017 Local Plan from the monitoring undertaken by North Kesteven District Council and West Lindsey District Council in relation to Policy LP4.
  - **Homes built April 2018 31 March 2019** from the Five Year Land Supply Report published in 2019.
  - Homes with permission at 1 April 2019 from the Five Year Land Supply Report published in 2019. This is updated from the previous iteration of Village Profiles to provide a more up to date position based on the latest monitoring available.

### Settlement 'scoring'

3.4. Each village is also 'scored' for the facilities identified in stage 1 above, this scoring is as follows:

| Category                                                    | Scoring                                                                                                                                                                                                                                                                               |  |  |
|-------------------------------------------------------------|---------------------------------------------------------------------------------------------------------------------------------------------------------------------------------------------------------------------------------------------------------------------------------------|--|--|
| Primary                                                     | No scoring, the number indicates the number of primary schools                                                                                                                                                                                                                        |  |  |
| School                                                      | present in the village.                                                                                                                                                                                                                                                               |  |  |
| Secondary                                                   | No scoring, the number indicates the number of secondary schools                                                                                                                                                                                                                      |  |  |
| School                                                      | present in the village.                                                                                                                                                                                                                                                               |  |  |
| Convenience                                                 | A - indicates settlements with more than one convenience store;                                                                                                                                                                                                                       |  |  |
| Store B - indicates settlements with one convenience store. |                                                                                                                                                                                                                                                                                       |  |  |
| Post Office                                                 | A - indicates settlements with multiple Post Offices or where there is a Post Office which is open most days of the week and for full days; B - indicates settlements which have a Post Office, but it has limited opening days / times; C (m) - indicates a limited, mobile service. |  |  |
| Doctors                                                     | A - indicates settlements with more than one doctors surgery;                                                                                                                                                                                                                         |  |  |
| Surgery                                                     | B - indicates settlements with one doctors surgery.                                                                                                                                                                                                                                   |  |  |

| Pharmacy                                | A - indicates settlements with more than one pharmacy/ dispensary/ other health care facility; B - indicates settlements with one pharmacy/ dispensaries/ other health care facility, B(m) denotes a mobile facility.                                                                                                                                                               |
|-----------------------------------------|-------------------------------------------------------------------------------------------------------------------------------------------------------------------------------------------------------------------------------------------------------------------------------------------------------------------------------------------------------------------------------------|
| Dentist                                 | A - indicates settlements with more than one dentist practice; B - indicates settlements with at least one dentist practice.                                                                                                                                                                                                                                                        |
| Library/Mobile<br>Library               | A - indicates settlements with libraries that are open for more than four full days in a week or equivalent (two half days = one full day); B - indicates those libraries that are open for four full days (or equivalent) or less in a week. M - Mobile library timetables show a stop period, usually half an hour, but occasionally longer, on set days, generally once a month. |
| Place of<br>Worship                     | A - indicates the presence of one or more places of worship                                                                                                                                                                                                                                                                                                                         |
| Employment                              | A - 5+ large <sup>5</sup> or 25+ small <sup>6</sup> /medium <sup>7</sup> employers B - 2-5 large employers or 10-25 small/medium employers C - 1 large employer or 5-9 small/medium employers D - up to 4 small/medium employers                                                                                                                                                    |
| Village Hall /<br>Community<br>Centre   | A - indicates the presence of a village hall, a church hall and/ or a community centre                                                                                                                                                                                                                                                                                              |
| Railway<br>Station                      | Y - railway station is present at the settlement. The linear distance, in 1km bands, to the nearest railway station is provided where this is not at the settlement, but is within 5km.                                                                                                                                                                                             |
| Bus service /<br>Bus Route<br>Frequency | No scoring, the frequency of bus route is provided or 'CallConnect' where this service is available.                                                                                                                                                                                                                                                                                |