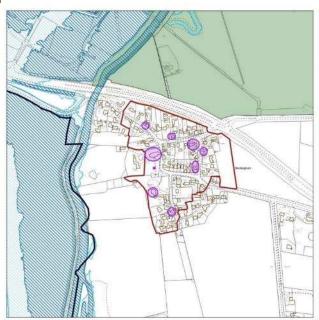

### Map Key

3.2. Each Village Profile is accompanied with a map to provide some visual context showing the following:

| Flood Risk Zone 3                    | Listed Buildings              |
|--------------------------------------|-------------------------------|
| Flood Risk Zone 2                    | Conservation Areas            |
| Locally designated wildlife sites    | Scheduled Ancient Monuments   |
| Nationally designated wildlife sites | Central Lincolnshire Boundary |

Glentworth Osgodby Willingham By Stow

GrasbyOwmby By SpitalWilloughtonGreat HalePotterhanworthWilsford

Great Limber Reepham Witham St Hughs

Greylees Rothwell
Hackthorn Rowston

| Proposed Position in Settlement Hierarchy |                                                                                                                                                               | No dwellings at 1 April 2018        |                         |  |
|-------------------------------------------|---------------------------------------------------------------------------------------------------------------------------------------------------------------|-------------------------------------|-------------------------|--|
| Small Village                             |                                                                                                                                                               | 182                                 |                         |  |
| Amount of growth from 201                 | 7 Local Plan                                                                                                                                                  | Homes built April 2012 – March 2018 |                         |  |
| 18                                        |                                                                                                                                                               | 1                                   |                         |  |
| Homes with permission at                  | 1 April 2019                                                                                                                                                  | Homes built 1 Apr                   | il 2018 – 31 March 2019 |  |
| 9                                         |                                                                                                                                                               |                                     | 0                       |  |
| Primary School                            |                                                                                                                                                               | Secondary School                    | 1                       |  |
| Convenience Store                         |                                                                                                                                                               | Post Office                         | С                       |  |
| Doctors Surgery                           |                                                                                                                                                               | Pharmacy                            |                         |  |
| Dentist                                   |                                                                                                                                                               | Library/Mobile Library              | M                       |  |
| Place of Worship                          | А                                                                                                                                                             | Employment                          | В                       |  |
| Village Hall /                            | ۸                                                                                                                                                             | Railway Station                     | Within 3km              |  |
| Community Centre                          | A                                                                                                                                                             | Bus Route                           | Infrequent/ CallConnect |  |
| Neighbourhood plan                        |                                                                                                                                                               |                                     |                         |  |
| Relationship with nearby settlements      | Anwick is located approximately 2km east of Ruskington which has a range of services and facilities and a railway station. It is also within 5km of Sleaford. |                                     |                         |  |