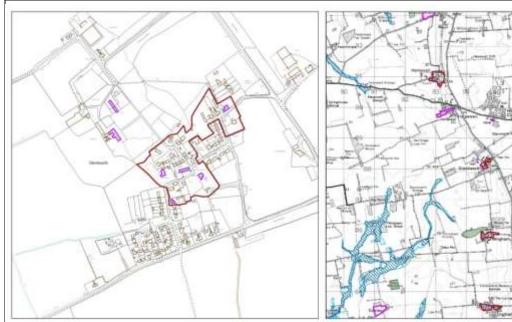

### Map Key

3.2. Each Village Profile is accompanied with a map to provide some visual context showing the following:

| Flood Risk Zone 3                    | Listed Buildings              |
|--------------------------------------|-------------------------------|
| Flood Risk Zone 2                    | Conservation Areas            |
| Locally designated wildlife sites    | Scheduled Ancient Monuments   |
| Nationally designated wildlife sites | Central Lincolnshire Boundary |

- 2.5. Information on availability of adequate mobile and cable broadband was also obtained from Ofcom, but it was subsequently identified that the accuracy of this data was questionable. This was potentially because of the geographical scale of the information, not allowing for a local enough picture for the purposes of this work.
- 2.6. At this stage a number of constraints were also mapped for each settlement to help build up the context of each settlement. These constraints were:
  - Flood risk zones
  - Listed buildings
  - Scheduled ancient monuments
  - Conservation areas
  - Locally designated wildlife sites
  - Nationally designated wildlife sites