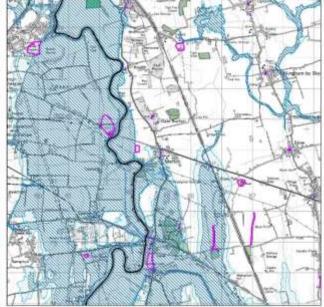

- 2.5. Information on availability of adequate mobile and cable broadband was also obtained from Ofcom, but it was subsequently identified that the accuracy of this data was questionable. This was potentially because of the geographical scale of the information, not allowing for a local enough picture for the purposes of this work.
- 2.6. At this stage a number of constraints were also mapped for each settlement to help build up the context of each settlement. These constraints were:
  - Flood risk zones
  - Listed buildings
  - Scheduled ancient monuments
  - Conservation areas
  - Locally designated wildlife sites
  - Nationally designated wildlife sites

### Map Key

3.2. Each Village Profile is accompanied with a map to provide some visual context showing the following:

| Flood Risk Zone 3                    | Listed Buildings              |
|--------------------------------------|-------------------------------|
| Flood Risk Zone 2                    | Conservation Areas            |
| Locally designated wildlife sites    | Scheduled Ancient Monuments   |
| Nationally designated wildlife sites | Central Lincolnshire Boundary |