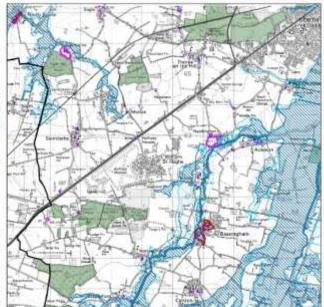

### Map Key

3.2. Each Village Profile is accompanied with a map to provide some visual context showing the following:

| Flood Risk Zone 3                    | Listed Buildings              |
|--------------------------------------|-------------------------------|
| Flood Risk Zone 2                    | Conservation Areas            |
| Locally designated wildlife sites    | Scheduled Ancient Monuments   |
| Nationally designated wildlife sites | Central Lincolnshire Boundary |