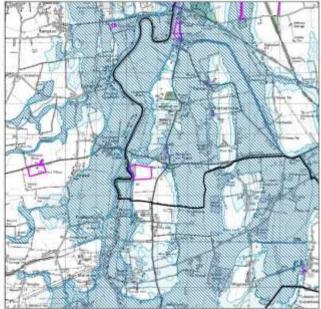

### Map Key

3.2. Each Village Profile is accompanied with a map to provide some visual context showing the following:

| Flood Risk Zone 3                    | Listed Buildings              |
|--------------------------------------|-------------------------------|
| Flood Risk Zone 2                    | Conservation Areas            |
| Locally designated wildlife sites    | Scheduled Ancient Monuments   |
| Nationally designated wildlife sites | Central Lincolnshire Boundary |