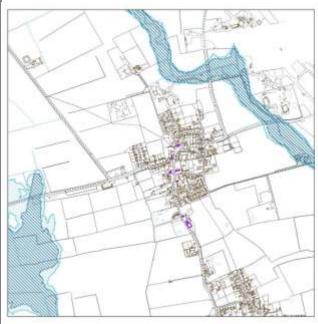

### Map Key

3.2. Each Village Profile is accompanied with a map to provide some visual context showing the following:

| Flood Risk Zone 3                    | Listed Buildings              |
|--------------------------------------|-------------------------------|
| Flood Risk Zone 2                    | Conservation Areas            |
| Locally designated wildlife sites    | Scheduled Ancient Monuments   |
| Nationally designated wildlife sites | Central Lincolnshire Boundary |

Glentworth Osgodby Willingham By Stow

GrasbyOwmby By SpitalWilloughtonGreat HalePotterhanworthWilsford

Great Limber Reepham Witham St Hughs

Greylees Rothwell
Hackthorn Rowston

| Proposed Position in Settlement Hierarchy |                                                                                                                                                               | No dwellings at 1 April 2018        |                         |  |
|-------------------------------------------|---------------------------------------------------------------------------------------------------------------------------------------------------------------|-------------------------------------|-------------------------|--|
| Small Village                             |                                                                                                                                                               | 182                                 |                         |  |
| Amount of growth from 201                 | 7 Local Plan                                                                                                                                                  | Homes built April 2012 – March 2018 |                         |  |
| 18                                        |                                                                                                                                                               | 1                                   |                         |  |
| Homes with permission at                  | 1 April 2019                                                                                                                                                  | Homes built 1 Apr                   | il 2018 – 31 March 2019 |  |
| 9                                         |                                                                                                                                                               |                                     | 0                       |  |
| Primary School                            |                                                                                                                                                               | Secondary School                    | 1                       |  |
| Convenience Store                         |                                                                                                                                                               | Post Office                         | С                       |  |
| Doctors Surgery                           |                                                                                                                                                               | Pharmacy                            |                         |  |
| Dentist                                   |                                                                                                                                                               | Library/Mobile Library              | M                       |  |
| Place of Worship                          | А                                                                                                                                                             | Employment                          | В                       |  |
| Village Hall /                            | ۸                                                                                                                                                             | Railway Station                     | Within 3km              |  |
| Community Centre                          | A                                                                                                                                                             | Bus Route                           | Infrequent/ CallConnect |  |
| Neighbourhood plan                        |                                                                                                                                                               |                                     |                         |  |
| Relationship with nearby settlements      | Anwick is located approximately 2km east of Ruskington which has a range of services and facilities and a railway station. It is also within 5km of Sleaford. |                                     |                         |  |