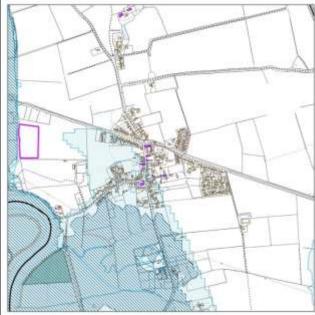

### Map Key

3.2. Each Village Profile is accompanied with a map to provide some visual context showing the following:

| Flood Risk Zone 3                    | Listed Buildings              |
|--------------------------------------|-------------------------------|
| Flood Risk Zone 2                    | Conservation Areas            |
| Locally designated wildlife sites    | Scheduled Ancient Monuments   |
| Nationally designated wildlife sites | Central Lincolnshire Boundary |

- 2.5. Information on availability of adequate mobile and cable broadband was also obtained from Ofcom, but it was subsequently identified that the accuracy of this data was questionable. This was potentially because of the geographical scale of the information, not allowing for a local enough picture for the purposes of this work.
- 2.6. At this stage a number of constraints were also mapped for each settlement to help build up the context of each settlement. These constraints were:
  - Flood risk zones
  - Listed buildings
  - Scheduled ancient monuments
  - Conservation areas
  - Locally designated wildlife sites
  - Nationally designated wildlife sites