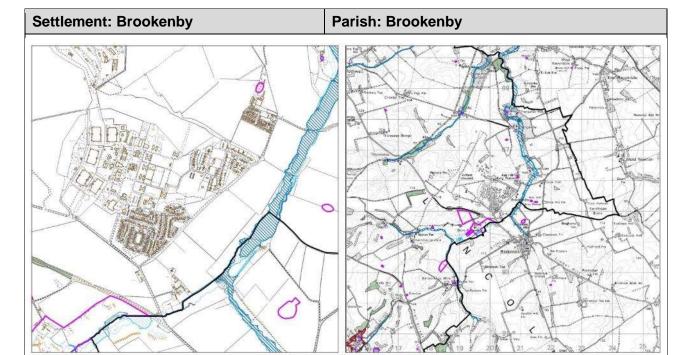

### Map Key

3.2. Each Village Profile is accompanied with a map to provide some visual context showing the following:

| Flood Risk Zone 3                    | Listed Buildings              |
|--------------------------------------|-------------------------------|
| Flood Risk Zone 2                    | Conservation Areas            |
| Locally designated wildlife sites    | Scheduled Ancient Monuments   |
| Nationally designated wildlife sites | Central Lincolnshire Boundary |

#### Recent Growth

- 3.3. The amount of growth that has occurred recently has also been factored in and it is presented in the following categories in the Village Profiles:
  - Amount of growth from 2017 Local Plan this is either the amount of homes from allocated sites (for Large Villages in the 2017 Local Plan) or the amount of homes resulting from the percentage approach in Policy LP4 for Medium and Small Villages. It takes no account of what has been delivered.
  - Homes built April 2012 31 March 2018 this is only available for villages identified as Medium and Small Villages in the 2017 Local Plan from the monitoring undertaken by North Kesteven District Council and West Lindsey District Council in relation to Policy LP4.
  - **Homes built April 2018 31 March 2019** from the Five Year Land Supply Report published in 2019.
  - Homes with permission at 1 April 2019 from the Five Year Land Supply Report published in 2019. This is updated from the previous iteration of Village Profiles to provide a more up to date position based on the latest monitoring available.