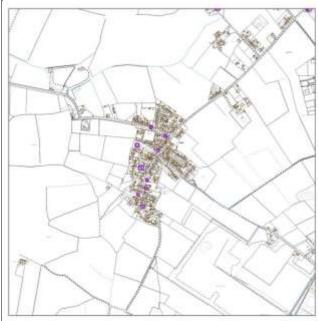

### Map Key

3.2. Each Village Profile is accompanied with a map to provide some visual context showing the following:

| Flood Risk Zone 3                    | Listed Buildings              |
|--------------------------------------|-------------------------------|
| Flood Risk Zone 2                    | Conservation Areas            |
| Locally designated wildlife sites    | Scheduled Ancient Monuments   |
| Nationally designated wildlife sites | Central Lincolnshire Boundary |

Glentworth Osgodby Willingham By Stow

GrasbyOwmby By SpitalWilloughtonGreat HalePotterhanworthWilsford

Great Limber Reepham Witham St Hughs

Greylees Rothwell
Hackthorn Rowston

| Proposed Position in Settlement Hierarchy |                                                                                                                                                               | No dwellings at 1 April 2018        |                         |  |
|-------------------------------------------|---------------------------------------------------------------------------------------------------------------------------------------------------------------|-------------------------------------|-------------------------|--|
| Small Village                             |                                                                                                                                                               | 182                                 |                         |  |
| Amount of growth from 201                 | 7 Local Plan                                                                                                                                                  | Homes built April 2012 – March 2018 |                         |  |
| 18                                        |                                                                                                                                                               | 1                                   |                         |  |
| Homes with permission at                  | 1 April 2019                                                                                                                                                  | Homes built 1 Apr                   | il 2018 – 31 March 2019 |  |
| 9                                         |                                                                                                                                                               |                                     | 0                       |  |
| Primary School                            |                                                                                                                                                               | Secondary School                    | 1                       |  |
| Convenience Store                         |                                                                                                                                                               | Post Office                         | С                       |  |
| Doctors Surgery                           |                                                                                                                                                               | Pharmacy                            |                         |  |
| Dentist                                   |                                                                                                                                                               | Library/Mobile Library              | M                       |  |
| Place of Worship                          | А                                                                                                                                                             | Employment                          | В                       |  |
| Village Hall /                            | ۸                                                                                                                                                             | Railway Station                     | Within 3km              |  |
| Community Centre                          | A                                                                                                                                                             | Bus Route                           | Infrequent/ CallConnect |  |
| Neighbourhood plan                        |                                                                                                                                                               |                                     |                         |  |
| Relationship with nearby settlements      | Anwick is located approximately 2km east of Ruskington which has a range of services and facilities and a railway station. It is also within 5km of Sleaford. |                                     |                         |  |