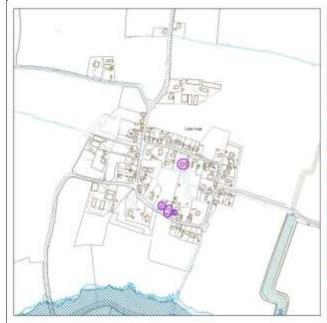

### Map Key

3.2. Each Village Profile is accompanied with a map to provide some visual context showing the following:

| Flood Risk Zone 3                    | Listed Buildings              |
|--------------------------------------|-------------------------------|
| Flood Risk Zone 2                    | Conservation Areas            |
| Locally designated wildlife sites    | Scheduled Ancient Monuments   |
| Nationally designated wildlife sites | Central Lincolnshire Boundary |

Glentworth Osgodby Willingham By Stow

GrasbyOwmby By SpitalWilloughtonGreat HalePotterhanworthWilsford

Great Limber Reepham Witham St Hughs

Greylees Rothwell
Hackthorn Rowston

| Proposed Position in Settlement Hierarchy |                                                                                                                                                               | No dwellings at 1 April 2018        |                         |  |
|-------------------------------------------|---------------------------------------------------------------------------------------------------------------------------------------------------------------|-------------------------------------|-------------------------|--|
| Small Village                             |                                                                                                                                                               | 182                                 |                         |  |
| Amount of growth from 201                 | 7 Local Plan                                                                                                                                                  | Homes built April 2012 – March 2018 |                         |  |
| 18                                        |                                                                                                                                                               | 1                                   |                         |  |
| Homes with permission at                  | 1 April 2019                                                                                                                                                  | Homes built 1 Apr                   | il 2018 – 31 March 2019 |  |
| 9                                         |                                                                                                                                                               |                                     | 0                       |  |
| Primary School                            |                                                                                                                                                               | Secondary School                    | 1                       |  |
| Convenience Store                         |                                                                                                                                                               | Post Office                         | С                       |  |
| Doctors Surgery                           |                                                                                                                                                               | Pharmacy                            |                         |  |
| Dentist                                   |                                                                                                                                                               | Library/Mobile Library              | M                       |  |
| Place of Worship                          | А                                                                                                                                                             | Employment                          | В                       |  |
| Village Hall /                            | ۸                                                                                                                                                             | Railway Station                     | Within 3km              |  |
| Community Centre                          | A                                                                                                                                                             | Bus Route                           | Infrequent/ CallConnect |  |
| Neighbourhood plan                        |                                                                                                                                                               |                                     |                         |  |
| Relationship with nearby settlements      | Anwick is located approximately 2km east of Ruskington which has a range of services and facilities and a railway station. It is also within 5km of Sleaford. |                                     |                         |  |