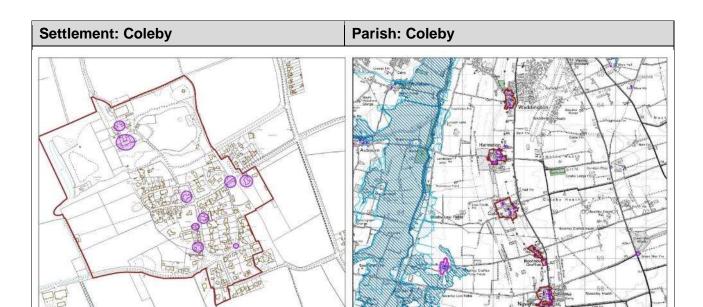

### Map Key

3.2. Each Village Profile is accompanied with a map to provide some visual context showing the following:

| Flood Risk Zone 3                    | Listed Buildings              |
|--------------------------------------|-------------------------------|
| Flood Risk Zone 2                    | Conservation Areas            |
| Locally designated wildlife sites    | Scheduled Ancient Monuments   |
| Nationally designated wildlife sites | Central Lincolnshire Boundary |

#### Recent Growth

- 3.3. The amount of growth that has occurred recently has also been factored in and it is presented in the following categories in the Village Profiles:
  - Amount of growth from 2017 Local Plan this is either the amount of homes from allocated sites (for Large Villages in the 2017 Local Plan) or the amount of homes resulting from the percentage approach in Policy LP4 for Medium and Small Villages. It takes no account of what has been delivered.
  - Homes built April 2012 31 March 2018 this is only available for villages identified as Medium and Small Villages in the 2017 Local Plan from the monitoring undertaken by North Kesteven District Council and West Lindsey District Council in relation to Policy LP4.
  - **Homes built April 2018 31 March 2019** from the Five Year Land Supply Report published in 2019.
  - Homes with permission at 1 April 2019 from the Five Year Land Supply Report published in 2019. This is updated from the previous iteration of Village Profiles to provide a more up to date position based on the latest monitoring available.