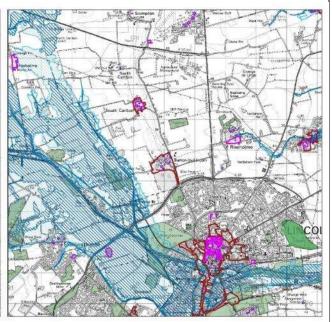

### Map Key

3.2. Each Village Profile is accompanied with a map to provide some visual context showing the following:

| Flood Risk Zone 3                    | Listed Buildings              |
|--------------------------------------|-------------------------------|
| Flood Risk Zone 2                    | Conservation Areas            |
| Locally designated wildlife sites    | Scheduled Ancient Monuments   |
| Nationally designated wildlife sites | Central Lincolnshire Boundary |