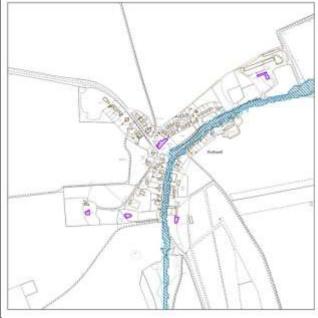

### Map Key

3.2. Each Village Profile is accompanied with a map to provide some visual context showing the following:

| Flood Risk Zone 3                    | Listed Buildings              |
|--------------------------------------|-------------------------------|
| Flood Risk Zone 2                    | Conservation Areas            |
| Locally designated wildlife sites    | Scheduled Ancient Monuments   |
| Nationally designated wildlife sites | Central Lincolnshire Boundary |

Glentworth Osgodby Willingham By Stow

GrasbyOwmby By SpitalWilloughtonGreat HalePotterhanworthWilsford

Great Limber Reepham Witham St Hughs

Greylees Rothwell
Hackthorn Rowston

| Proposed Position in Settlement Hierarchy |                                                                                                                                                               | No dwellings at 1 April 2018        |                         |  |
|-------------------------------------------|---------------------------------------------------------------------------------------------------------------------------------------------------------------|-------------------------------------|-------------------------|--|
| Small Village                             |                                                                                                                                                               | 182                                 |                         |  |
| Amount of growth from 201                 | 7 Local Plan                                                                                                                                                  | Homes built April 2012 – March 2018 |                         |  |
| 18                                        |                                                                                                                                                               | 1                                   |                         |  |
| Homes with permission at                  | 1 April 2019                                                                                                                                                  | Homes built 1 Apr                   | il 2018 – 31 March 2019 |  |
| 9                                         |                                                                                                                                                               |                                     | 0                       |  |
| Primary School                            |                                                                                                                                                               | Secondary School                    | 1                       |  |
| Convenience Store                         |                                                                                                                                                               | Post Office                         | С                       |  |
| Doctors Surgery                           |                                                                                                                                                               | Pharmacy                            |                         |  |
| Dentist                                   |                                                                                                                                                               | Library/Mobile Library              | M                       |  |
| Place of Worship                          | А                                                                                                                                                             | Employment                          | В                       |  |
| Village Hall /                            | ۸                                                                                                                                                             | Railway Station                     | Within 3km              |  |
| Community Centre                          | A                                                                                                                                                             | Bus Route                           | Infrequent/ CallConnect |  |
| Neighbourhood plan                        |                                                                                                                                                               |                                     |                         |  |
| Relationship with nearby settlements      | Anwick is located approximately 2km east of Ruskington which has a range of services and facilities and a railway station. It is also within 5km of Sleaford. |                                     |                         |  |