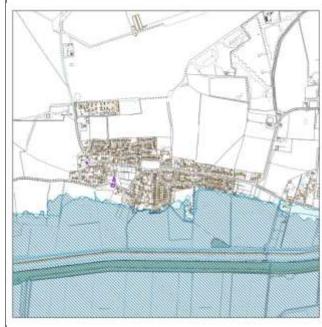

### Map Key

3.2. Each Village Profile is accompanied with a map to provide some visual context showing the following:

| Flood Risk Zone 3                    | Listed Buildings              |
|--------------------------------------|-------------------------------|
| Flood Risk Zone 2                    | Conservation Areas            |
| Locally designated wildlife sites    | Scheduled Ancient Monuments   |
| Nationally designated wildlife sites | Central Lincolnshire Boundary |