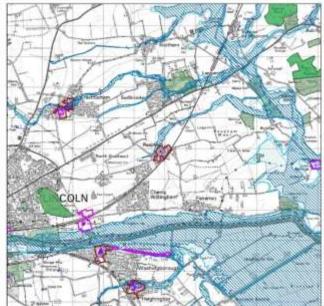

### Map Key

3.2. Each Village Profile is accompanied with a map to provide some visual context showing the following:

| Flood Risk Zone 3                    | Listed Buildings              |
|--------------------------------------|-------------------------------|
| Flood Risk Zone 2                    | Conservation Areas            |
| Locally designated wildlife sites    | Scheduled Ancient Monuments   |
| Nationally designated wildlife sites | Central Lincolnshire Boundary |