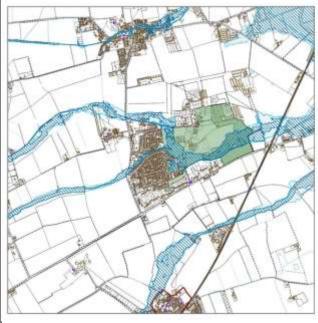

### Map Key

3.2. Each Village Profile is accompanied with a map to provide some visual context showing the following:

| Flood Risk Zone 3                    | Listed Buildings              |
|--------------------------------------|-------------------------------|
| Flood Risk Zone 2                    | Conservation Areas            |
| Locally designated wildlife sites    | Scheduled Ancient Monuments   |
| Nationally designated wildlife sites | Central Lincolnshire Boundary |

#### Recent Growth

- 3.3. The amount of growth that has occurred recently has also been factored in and it is presented in the following categories in the Village Profiles:
  - Amount of growth from 2017 Local Plan this is either the amount of homes from allocated sites (for Large Villages in the 2017 Local Plan) or the amount of homes resulting from the percentage approach in Policy LP4 for Medium and Small Villages. It takes no account of what has been delivered.
  - Homes built April 2012 31 March 2018 this is only available for villages identified as Medium and Small Villages in the 2017 Local Plan from the monitoring undertaken by North Kesteven District Council and West Lindsey District Council in relation to Policy LP4.
  - **Homes built April 2018 31 March 2019** from the Five Year Land Supply Report published in 2019.
  - Homes with permission at 1 April 2019 from the Five Year Land Supply Report published in 2019. This is updated from the previous iteration of Village Profiles to provide a more up to date position based on the latest monitoring available.