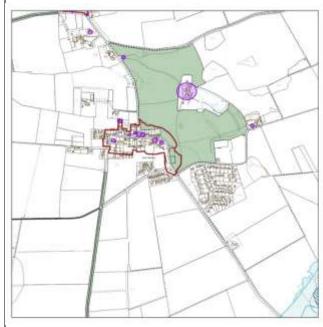

### Map Key

3.2. Each Village Profile is accompanied with a map to provide some visual context showing the following:

| Flood Risk Zone 3                    | Listed Buildings              |
|--------------------------------------|-------------------------------|
| Flood Risk Zone 2                    | Conservation Areas            |
| Locally designated wildlife sites    | Scheduled Ancient Monuments   |
| Nationally designated wildlife sites | Central Lincolnshire Boundary |

#### Recent Growth

- 3.3. The amount of growth that has occurred recently has also been factored in and it is presented in the following categories in the Village Profiles:
  - Amount of growth from 2017 Local Plan this is either the amount of homes from allocated sites (for Large Villages in the 2017 Local Plan) or the amount of homes resulting from the percentage approach in Policy LP4 for Medium and Small Villages. It takes no account of what has been delivered.
  - Homes built April 2012 31 March 2018 this is only available for villages identified as Medium and Small Villages in the 2017 Local Plan from the monitoring undertaken by North Kesteven District Council and West Lindsey District Council in relation to Policy LP4.
  - **Homes built April 2018 31 March 2019** from the Five Year Land Supply Report published in 2019.
  - Homes with permission at 1 April 2019 from the Five Year Land Supply Report published in 2019. This is updated from the previous iteration of Village Profiles to provide a more up to date position based on the latest monitoring available.