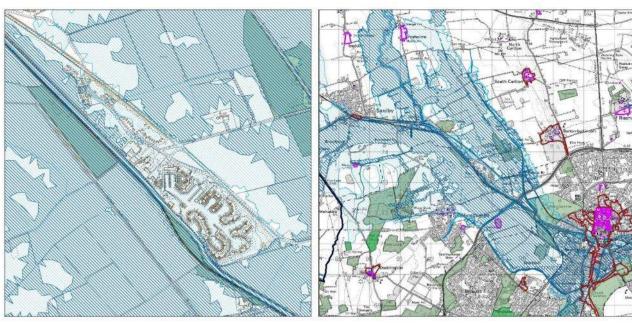

### Map Key

3.2. Each Village Profile is accompanied with a map to provide some visual context showing the following:

| Flood Risk Zone 3                    | Listed Buildings              |
|--------------------------------------|-------------------------------|
| Flood Risk Zone 2                    | Conservation Areas            |
| Locally designated wildlife sites    | Scheduled Ancient Monuments   |
| Nationally designated wildlife sites | Central Lincolnshire Boundary |