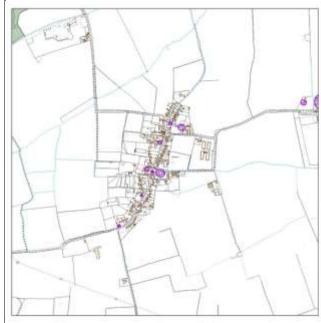

### Map Key

3.2. Each Village Profile is accompanied with a map to provide some visual context showing the following:

| Flood Risk Zone 3                    | Listed Buildings              |
|--------------------------------------|-------------------------------|
| Flood Risk Zone 2                    | Conservation Areas            |
| Locally designated wildlife sites    | Scheduled Ancient Monuments   |
| Nationally designated wildlife sites | Central Lincolnshire Boundary |

#### Recent Growth

- 3.3. The amount of growth that has occurred recently has also been factored in and it is presented in the following categories in the Village Profiles:
  - Amount of growth from 2017 Local Plan this is either the amount of homes from allocated sites (for Large Villages in the 2017 Local Plan) or the amount of homes resulting from the percentage approach in Policy LP4 for Medium and Small Villages. It takes no account of what has been delivered.
  - Homes built April 2012 31 March 2018 this is only available for villages identified as Medium and Small Villages in the 2017 Local Plan from the monitoring undertaken by North Kesteven District Council and West Lindsey District Council in relation to Policy LP4.
  - **Homes built April 2018 31 March 2019** from the Five Year Land Supply Report published in 2019.
  - Homes with permission at 1 April 2019 from the Five Year Land Supply Report published in 2019. This is updated from the previous iteration of Village Profiles to provide a more up to date position based on the latest monitoring available.