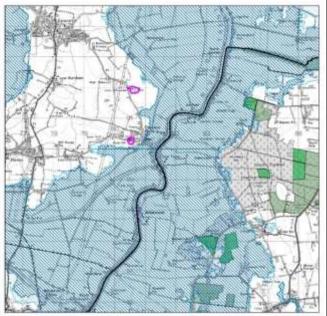

### Map Key

3.2. Each Village Profile is accompanied with a map to provide some visual context showing the following:

| Flood Risk Zone 3                    | Listed Buildings              |
|--------------------------------------|-------------------------------|
| Flood Risk Zone 2                    | Conservation Areas            |
| Locally designated wildlife sites    | Scheduled Ancient Monuments   |
| Nationally designated wildlife sites | Central Lincolnshire Boundary |

Glentworth Osgodby Willingham By Stow

GrasbyOwmby By SpitalWilloughtonGreat HalePotterhanworthWilsford

Great Limber Reepham Witham St Hughs

Greylees Rothwell
Hackthorn Rowston

| Proposed Position in Settlement Hierarchy |                                                                                                                                                               | No dwellings at 1 April 2018        |                         |  |
|-------------------------------------------|---------------------------------------------------------------------------------------------------------------------------------------------------------------|-------------------------------------|-------------------------|--|
| Small Village                             |                                                                                                                                                               | 182                                 |                         |  |
| Amount of growth from 201                 | 7 Local Plan                                                                                                                                                  | Homes built April 2012 – March 2018 |                         |  |
| 18                                        |                                                                                                                                                               | 1                                   |                         |  |
| Homes with permission at                  | 1 April 2019                                                                                                                                                  | Homes built 1 Apr                   | il 2018 – 31 March 2019 |  |
| 9                                         |                                                                                                                                                               |                                     | 0                       |  |
| Primary School                            |                                                                                                                                                               | Secondary School                    | 1                       |  |
| Convenience Store                         |                                                                                                                                                               | Post Office                         | С                       |  |
| Doctors Surgery                           |                                                                                                                                                               | Pharmacy                            |                         |  |
| Dentist                                   |                                                                                                                                                               | Library/Mobile Library              | M                       |  |
| Place of Worship                          | А                                                                                                                                                             | Employment                          | В                       |  |
| Village Hall /                            | ۸                                                                                                                                                             | Railway Station                     | Within 3km              |  |
| Community Centre                          | A                                                                                                                                                             | Bus Route                           | Infrequent/ CallConnect |  |
| Neighbourhood plan                        |                                                                                                                                                               |                                     |                         |  |
| Relationship with nearby settlements      | Anwick is located approximately 2km east of Ruskington which has a range of services and facilities and a railway station. It is also within 5km of Sleaford. |                                     |                         |  |