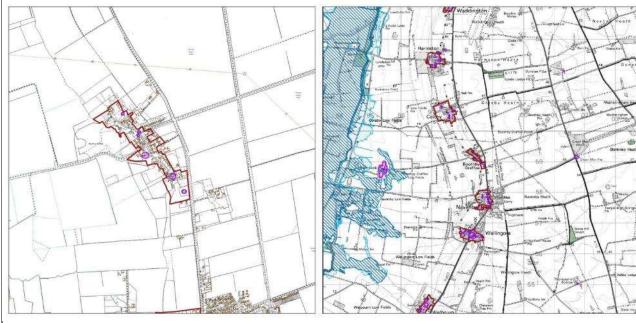

### Map Key

3.2. Each Village Profile is accompanied with a map to provide some visual context showing the following:

| Flood Risk Zone 3                    | Listed Buildings              |
|--------------------------------------|-------------------------------|
| Flood Risk Zone 2                    | Conservation Areas            |
| Locally designated wildlife sites    | Scheduled Ancient Monuments   |
| Nationally designated wildlife sites | Central Lincolnshire Boundary |