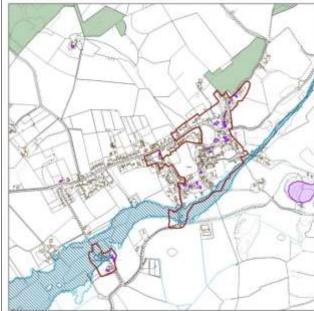

### Map Key

3.2. Each Village Profile is accompanied with a map to provide some visual context showing the following:

| Flood Risk Zone 3                    | Listed Buildings              |
|--------------------------------------|-------------------------------|
| Flood Risk Zone 2                    | Conservation Areas            |
| Locally designated wildlife sites    | Scheduled Ancient Monuments   |
| Nationally designated wildlife sites | Central Lincolnshire Boundary |