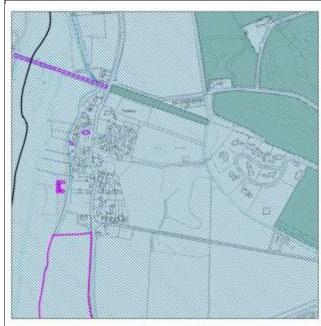

### Map Key

3.2. Each Village Profile is accompanied with a map to provide some visual context showing the following:

| Flood Risk Zone 3                    | Listed Buildings              |
|--------------------------------------|-------------------------------|
| Flood Risk Zone 2                    | Conservation Areas            |
| Locally designated wildlife sites    | Scheduled Ancient Monuments   |
| Nationally designated wildlife sites | Central Lincolnshire Boundary |

Glentworth Osgodby Willingham By Stow

GrasbyOwmby By SpitalWilloughtonGreat HalePotterhanworthWilsford

Great Limber Reepham Witham St Hughs

Greylees Rothwell
Hackthorn Rowston

| Proposed Position in Settlement Hierarchy |                                                                                                                                                               | No dwellings at 1 April 2018        |                         |  |
|-------------------------------------------|---------------------------------------------------------------------------------------------------------------------------------------------------------------|-------------------------------------|-------------------------|--|
| Small Village                             |                                                                                                                                                               | 182                                 |                         |  |
| Amount of growth from 201                 | 7 Local Plan                                                                                                                                                  | Homes built April 2012 – March 2018 |                         |  |
| 18                                        |                                                                                                                                                               | 1                                   |                         |  |
| Homes with permission at                  | 1 April 2019                                                                                                                                                  | Homes built 1 Apr                   | il 2018 – 31 March 2019 |  |
| 9                                         |                                                                                                                                                               |                                     | 0                       |  |
| Primary School                            |                                                                                                                                                               | Secondary School                    | 1                       |  |
| Convenience Store                         |                                                                                                                                                               | Post Office                         | С                       |  |
| Doctors Surgery                           |                                                                                                                                                               | Pharmacy                            |                         |  |
| Dentist                                   |                                                                                                                                                               | Library/Mobile Library              | M                       |  |
| Place of Worship                          | А                                                                                                                                                             | Employment                          | В                       |  |
| Village Hall /                            | ۸                                                                                                                                                             | Railway Station                     | Within 3km              |  |
| Community Centre                          | A                                                                                                                                                             | Bus Route                           | Infrequent/ CallConnect |  |
| Neighbourhood plan                        |                                                                                                                                                               |                                     |                         |  |
| Relationship with nearby settlements      | Anwick is located approximately 2km east of Ruskington which has a range of services and facilities and a railway station. It is also within 5km of Sleaford. |                                     |                         |  |