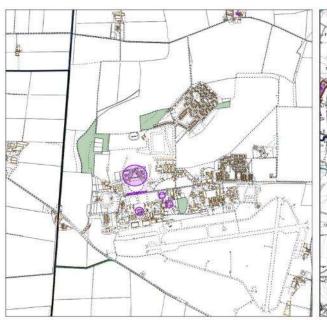

### Map Key

3.2. Each Village Profile is accompanied with a map to provide some visual context showing the following:

| Flood Risk Zone 3                    | Listed Buildings              |
|--------------------------------------|-------------------------------|
| Flood Risk Zone 2                    | Conservation Areas            |
| Locally designated wildlife sites    | Scheduled Ancient Monuments   |
| Nationally designated wildlife sites | Central Lincolnshire Boundary |

#### Recent Growth

- 3.3. The amount of growth that has occurred recently has also been factored in and it is presented in the following categories in the Village Profiles:
  - Amount of growth from 2017 Local Plan this is either the amount of homes from allocated sites (for Large Villages in the 2017 Local Plan) or the amount of homes resulting from the percentage approach in Policy LP4 for Medium and Small Villages. It takes no account of what has been delivered.
  - Homes built April 2012 31 March 2018 this is only available for villages identified as Medium and Small Villages in the 2017 Local Plan from the monitoring undertaken by North Kesteven District Council and West Lindsey District Council in relation to Policy LP4.
  - **Homes built April 2018 31 March 2019** from the Five Year Land Supply Report published in 2019.
  - Homes with permission at 1 April 2019 from the Five Year Land Supply Report published in 2019. This is updated from the previous iteration of Village Profiles to provide a more up to date position based on the latest monitoring available.