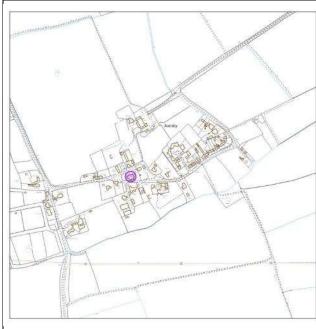

Glentworth Osgodby Willingham By Stow

GrasbyOwmby By SpitalWilloughtonGreat HalePotterhanworthWilsford

Great Limber Reepham Witham St Hughs

Greylees Rothwell
Hackthorn Rowston

| Proposed Position in Settlement Hierarchy |                                                                                                                                                               | No dwellings at 1 April 2018        |                         |  |
|-------------------------------------------|---------------------------------------------------------------------------------------------------------------------------------------------------------------|-------------------------------------|-------------------------|--|
| Small Village                             |                                                                                                                                                               | 182                                 |                         |  |
| Amount of growth from 201                 | 7 Local Plan                                                                                                                                                  | Homes built April 2012 – March 2018 |                         |  |
| 18                                        |                                                                                                                                                               | 1                                   |                         |  |
| Homes with permission at                  | 1 April 2019                                                                                                                                                  | Homes built 1 Apr                   | il 2018 – 31 March 2019 |  |
| 9                                         |                                                                                                                                                               |                                     | 0                       |  |
| Primary School                            |                                                                                                                                                               | Secondary School                    | 1                       |  |
| Convenience Store                         |                                                                                                                                                               | Post Office                         | С                       |  |
| Doctors Surgery                           |                                                                                                                                                               | Pharmacy                            |                         |  |
| Dentist                                   |                                                                                                                                                               | Library/Mobile Library              | M                       |  |
| Place of Worship                          | А                                                                                                                                                             | Employment                          | В                       |  |
| Village Hall /                            | ۸                                                                                                                                                             | Railway Station                     | Within 3km              |  |
| Community Centre                          | A                                                                                                                                                             | Bus Route                           | Infrequent/ CallConnect |  |
| Neighbourhood plan                        |                                                                                                                                                               |                                     |                         |  |
| Relationship with nearby settlements      | Anwick is located approximately 2km east of Ruskington which has a range of services and facilities and a railway station. It is also within 5km of Sleaford. |                                     |                         |  |

### Summary

Anwick is a small village with some employment, but otherwise quite limited facilities. It is fairly close to both Ruskington and Sleaford which act as the main service centres for residents and there is a good road connection to these centres. Only a small amount of residential growth has occurred in Anwick in recent years. There are some listed buildings within the village and areas of flood risk and ecological value to the south.