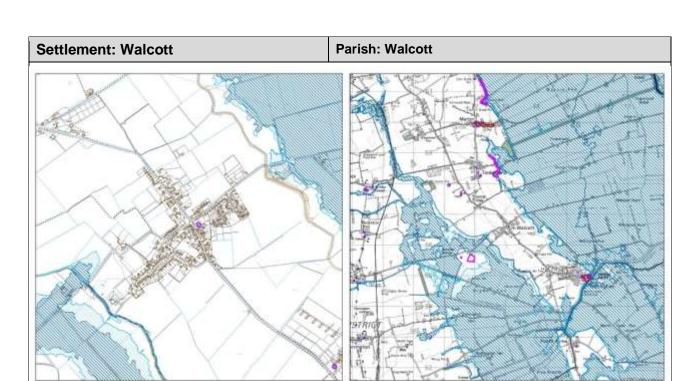

### Map Key

3.2. Each Village Profile is accompanied with a map to provide some visual context showing the following:

| Flood Risk Zone 3                    | Listed Buildings              |
|--------------------------------------|-------------------------------|
| Flood Risk Zone 2                    | Conservation Areas            |
| Locally designated wildlife sites    | Scheduled Ancient Monuments   |
| Nationally designated wildlife sites | Central Lincolnshire Boundary |