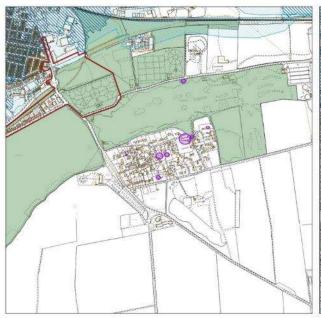

### Map Key

3.2. Each Village Profile is accompanied with a map to provide some visual context showing the following:

| Flood Risk Zone 3                    | Listed Buildings              |
|--------------------------------------|-------------------------------|
| Flood Risk Zone 2                    | Conservation Areas            |
| Locally designated wildlife sites    | Scheduled Ancient Monuments   |
| Nationally designated wildlife sites | Central Lincolnshire Boundary |

Glentworth Osgodby Willingham By Stow

GrasbyOwmby By SpitalWilloughtonGreat HalePotterhanworthWilsford

Great Limber Reepham Witham St Hughs

Greylees Rothwell
Hackthorn Rowston

| Proposed Position in Settlement Hierarchy |                                                                                                                                                               | No dwellings at 1 April 2018        |                         |  |
|-------------------------------------------|---------------------------------------------------------------------------------------------------------------------------------------------------------------|-------------------------------------|-------------------------|--|
| Small Village                             |                                                                                                                                                               | 182                                 |                         |  |
| Amount of growth from 201                 | 7 Local Plan                                                                                                                                                  | Homes built April 2012 – March 2018 |                         |  |
| 18                                        |                                                                                                                                                               | 1                                   |                         |  |
| Homes with permission at                  | 1 April 2019                                                                                                                                                  | Homes built 1 Apr                   | il 2018 – 31 March 2019 |  |
| 9                                         |                                                                                                                                                               |                                     | 0                       |  |
| Primary School                            |                                                                                                                                                               | Secondary School                    | 1                       |  |
| Convenience Store                         |                                                                                                                                                               | Post Office                         | С                       |  |
| Doctors Surgery                           |                                                                                                                                                               | Pharmacy                            |                         |  |
| Dentist                                   |                                                                                                                                                               | Library/Mobile Library              | M                       |  |
| Place of Worship                          | А                                                                                                                                                             | Employment                          | В                       |  |
| Village Hall /                            | ۸                                                                                                                                                             | Railway Station                     | Within 3km              |  |
| Community Centre                          | A                                                                                                                                                             | Bus Route                           | Infrequent/ CallConnect |  |
| Neighbourhood plan                        |                                                                                                                                                               |                                     |                         |  |
| Relationship with nearby settlements      | Anwick is located approximately 2km east of Ruskington which has a range of services and facilities and a railway station. It is also within 5km of Sleaford. |                                     |                         |  |

### Summary

Anwick is a small village with some employment, but otherwise quite limited facilities. It is fairly close to both Ruskington and Sleaford which act as the main service centres for residents and there is a good road connection to these centres. Only a small amount of residential growth has occurred in Anwick in recent years. There are some listed buildings within the village and areas of flood risk and ecological value to the south.