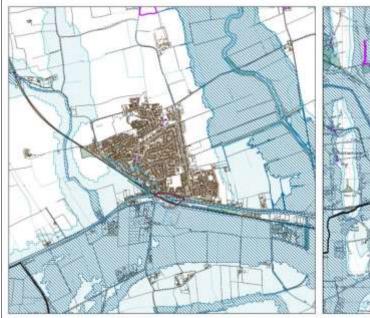

### Map Key

3.2. Each Village Profile is accompanied with a map to provide some visual context showing the following:

| Flood Risk Zone 3                    | Listed Buildings              |
|--------------------------------------|-------------------------------|
| Flood Risk Zone 2                    | Conservation Areas            |
| Locally designated wildlife sites    | Scheduled Ancient Monuments   |
| Nationally designated wildlife sites | Central Lincolnshire Boundary |