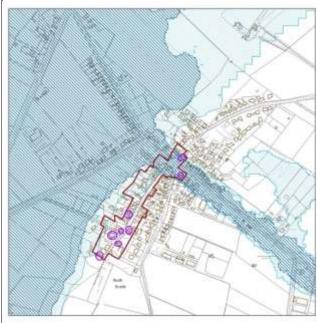

### Map Key

3.2. Each Village Profile is accompanied with a map to provide some visual context showing the following:

| Flood Risk Zone 3                    | Listed Buildings              |
|--------------------------------------|-------------------------------|
| Flood Risk Zone 2                    | Conservation Areas            |
| Locally designated wildlife sites    | Scheduled Ancient Monuments   |
| Nationally designated wildlife sites | Central Lincolnshire Boundary |