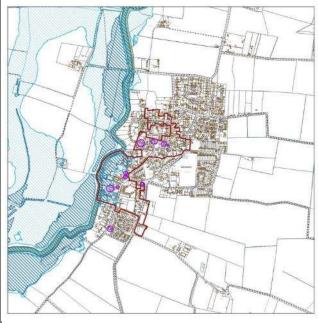

### Map Key

3.2. Each Village Profile is accompanied with a map to provide some visual context showing the following:

| Flood Risk Zone 3                    | Listed Buildings              |
|--------------------------------------|-------------------------------|
| Flood Risk Zone 2                    | Conservation Areas            |
| Locally designated wildlife sites    | Scheduled Ancient Monuments   |
| Nationally designated wildlife sites | Central Lincolnshire Boundary |

Glentworth Osgodby Willingham By Stow

GrasbyOwmby By SpitalWilloughtonGreat HalePotterhanworthWilsford

Great Limber Reepham Witham St Hughs

Greylees Rothwell
Hackthorn Rowston

| Proposed Position in Settlement Hierarchy |                                                                                                                                                               | No dwellings at 1 April 2018        |                         |  |
|-------------------------------------------|---------------------------------------------------------------------------------------------------------------------------------------------------------------|-------------------------------------|-------------------------|--|
| Small Village                             |                                                                                                                                                               | 182                                 |                         |  |
| Amount of growth from 201                 | 7 Local Plan                                                                                                                                                  | Homes built April 2012 – March 2018 |                         |  |
| 18                                        |                                                                                                                                                               | 1                                   |                         |  |
| Homes with permission at                  | 1 April 2019                                                                                                                                                  | Homes built 1 Apr                   | il 2018 – 31 March 2019 |  |
| 9                                         |                                                                                                                                                               |                                     | 0                       |  |
| Primary School                            |                                                                                                                                                               | Secondary School                    | 1                       |  |
| Convenience Store                         |                                                                                                                                                               | Post Office                         | С                       |  |
| Doctors Surgery                           |                                                                                                                                                               | Pharmacy                            |                         |  |
| Dentist                                   |                                                                                                                                                               | Library/Mobile Library              | M                       |  |
| Place of Worship                          | А                                                                                                                                                             | Employment                          | В                       |  |
| Village Hall /                            | ۸                                                                                                                                                             | Railway Station                     | Within 3km              |  |
| Community Centre                          | A                                                                                                                                                             | Bus Route                           | Infrequent/ CallConnect |  |
| Neighbourhood plan                        |                                                                                                                                                               |                                     |                         |  |
| Relationship with nearby settlements      | Anwick is located approximately 2km east of Ruskington which has a range of services and facilities and a railway station. It is also within 5km of Sleaford. |                                     |                         |  |