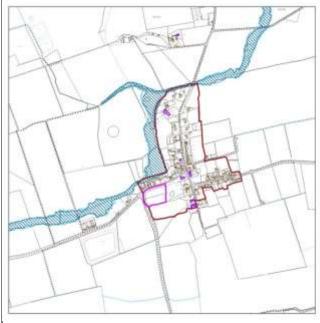

### Map Key

3.2. Each Village Profile is accompanied with a map to provide some visual context showing the following:

| Flood Risk Zone 3                    | Listed Buildings              |
|--------------------------------------|-------------------------------|
| Flood Risk Zone 2                    | Conservation Areas            |
| Locally designated wildlife sites    | Scheduled Ancient Monuments   |
| Nationally designated wildlife sites | Central Lincolnshire Boundary |

#### Recent Growth

- 3.3. The amount of growth that has occurred recently has also been factored in and it is presented in the following categories in the Village Profiles:
  - Amount of growth from 2017 Local Plan this is either the amount of homes from allocated sites (for Large Villages in the 2017 Local Plan) or the amount of homes resulting from the percentage approach in Policy LP4 for Medium and Small Villages. It takes no account of what has been delivered.
  - Homes built April 2012 31 March 2018 this is only available for villages identified as Medium and Small Villages in the 2017 Local Plan from the monitoring undertaken by North Kesteven District Council and West Lindsey District Council in relation to Policy LP4.
  - **Homes built April 2018 31 March 2019** from the Five Year Land Supply Report published in 2019.
  - Homes with permission at 1 April 2019 from the Five Year Land Supply Report published in 2019. This is updated from the previous iteration of Village Profiles to provide a more up to date position based on the latest monitoring available.