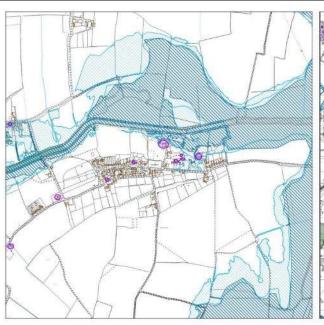

### Map Key

3.2. Each Village Profile is accompanied with a map to provide some visual context showing the following:

| Flood Risk Zone 3                    | Listed Buildings              |
|--------------------------------------|-------------------------------|
| Flood Risk Zone 2                    | Conservation Areas            |
| Locally designated wildlife sites    | Scheduled Ancient Monuments   |
| Nationally designated wildlife sites | Central Lincolnshire Boundary |

- 2.5. Information on availability of adequate mobile and cable broadband was also obtained from Ofcom, but it was subsequently identified that the accuracy of this data was questionable. This was potentially because of the geographical scale of the information, not allowing for a local enough picture for the purposes of this work.
- 2.6. At this stage a number of constraints were also mapped for each settlement to help build up the context of each settlement. These constraints were:
  - Flood risk zones
  - Listed buildings
  - Scheduled ancient monuments
  - Conservation areas
  - Locally designated wildlife sites
  - Nationally designated wildlife sites