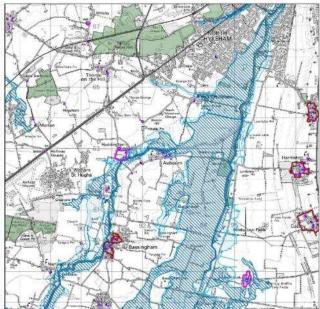

### Map Key

3.2. Each Village Profile is accompanied with a map to provide some visual context showing the following:

| Flood Risk Zone 3                    | Listed Buildings              |
|--------------------------------------|-------------------------------|
| Flood Risk Zone 2                    | Conservation Areas            |
| Locally designated wildlife sites    | Scheduled Ancient Monuments   |
| Nationally designated wildlife sites | Central Lincolnshire Boundary |

- 2.5. Information on availability of adequate mobile and cable broadband was also obtained from Ofcom, but it was subsequently identified that the accuracy of this data was questionable. This was potentially because of the geographical scale of the information, not allowing for a local enough picture for the purposes of this work.
- 2.6. At this stage a number of constraints were also mapped for each settlement to help build up the context of each settlement. These constraints were:
  - Flood risk zones
  - Listed buildings
  - Scheduled ancient monuments
  - Conservation areas
  - Locally designated wildlife sites
  - Nationally designated wildlife sites