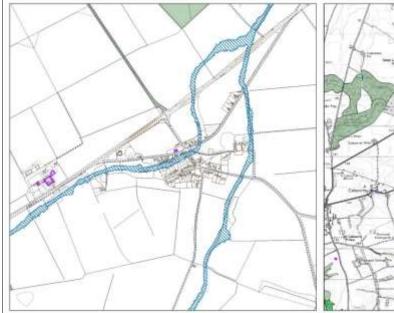

### Map Key

3.2. Each Village Profile is accompanied with a map to provide some visual context showing the following:

| Flood Risk Zone 3                    | Listed Buildings              |
|--------------------------------------|-------------------------------|
| Flood Risk Zone 2                    | Conservation Areas            |
| Locally designated wildlife sites    | Scheduled Ancient Monuments   |
| Nationally designated wildlife sites | Central Lincolnshire Boundary |

#### Recent Growth

- 3.3. The amount of growth that has occurred recently has also been factored in and it is presented in the following categories in the Village Profiles:
  - Amount of growth from 2017 Local Plan this is either the amount of homes from allocated sites (for Large Villages in the 2017 Local Plan) or the amount of homes resulting from the percentage approach in Policy LP4 for Medium and Small Villages. It takes no account of what has been delivered.
  - Homes built April 2012 31 March 2018 this is only available for villages identified as Medium and Small Villages in the 2017 Local Plan from the monitoring undertaken by North Kesteven District Council and West Lindsey District Council in relation to Policy LP4.
  - **Homes built April 2018 31 March 2019** from the Five Year Land Supply Report published in 2019.
  - Homes with permission at 1 April 2019 from the Five Year Land Supply Report published in 2019. This is updated from the previous iteration of Village Profiles to provide a more up to date position based on the latest monitoring available.