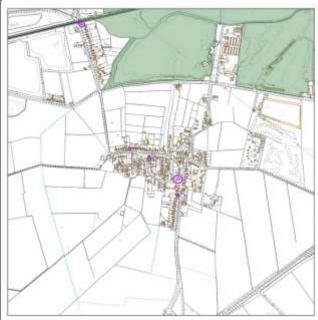

### Map Key

3.2. Each Village Profile is accompanied with a map to provide some visual context showing the following:

| Flood Risk Zone 3                    | Listed Buildings              |
|--------------------------------------|-------------------------------|
| Flood Risk Zone 2                    | Conservation Areas            |
| Locally designated wildlife sites    | Scheduled Ancient Monuments   |
| Nationally designated wildlife sites | Central Lincolnshire Boundary |