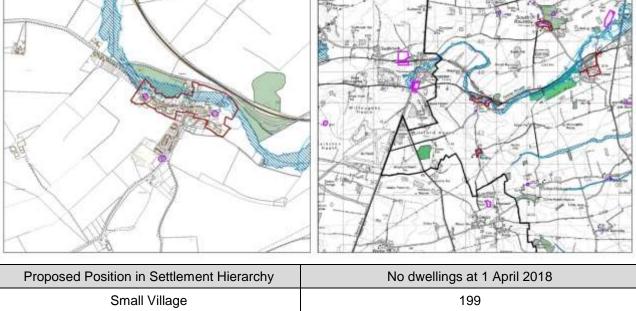

Glentworth Osgodby Willingham By Stow

GrasbyOwmby By SpitalWilloughtonGreat HalePotterhanworthWilsford

Great Limber Reepham Witham St Hughs

Greylees Rothwell
Hackthorn Rowston

| Proposed Position in Settlement Hierarchy |                                                                                                                                                               | No dwellings at 1 April 2018        |                         |  |
|-------------------------------------------|---------------------------------------------------------------------------------------------------------------------------------------------------------------|-------------------------------------|-------------------------|--|
| Small Village                             |                                                                                                                                                               | 182                                 |                         |  |
| Amount of growth from 201                 | 7 Local Plan                                                                                                                                                  | Homes built April 2012 – March 2018 |                         |  |
| 18                                        |                                                                                                                                                               | 1                                   |                         |  |
| Homes with permission at                  | 1 April 2019                                                                                                                                                  | Homes built 1 Apr                   | il 2018 – 31 March 2019 |  |
| 9                                         |                                                                                                                                                               |                                     | 0                       |  |
| Primary School                            |                                                                                                                                                               | Secondary School                    | 1                       |  |
| Convenience Store                         |                                                                                                                                                               | Post Office                         | С                       |  |
| Doctors Surgery                           |                                                                                                                                                               | Pharmacy                            |                         |  |
| Dentist                                   |                                                                                                                                                               | Library/Mobile Library              | M                       |  |
| Place of Worship                          | А                                                                                                                                                             | Employment                          | В                       |  |
| Village Hall /                            | ۸                                                                                                                                                             | Railway Station                     | Within 3km              |  |
| Community Centre                          | A                                                                                                                                                             | Bus Route                           | Infrequent/ CallConnect |  |
| Neighbourhood plan                        |                                                                                                                                                               |                                     |                         |  |
| Relationship with nearby settlements      | Anwick is located approximately 2km east of Ruskington which has a range of services and facilities and a railway station. It is also within 5km of Sleaford. |                                     |                         |  |

### Summary

Anwick is a small village with some employment, but otherwise quite limited facilities. It is fairly close to both Ruskington and Sleaford which act as the main service centres for residents and there is a good road connection to these centres. Only a small amount of residential growth has occurred in Anwick in recent years. There are some listed buildings within the village and areas of flood risk and ecological value to the south.