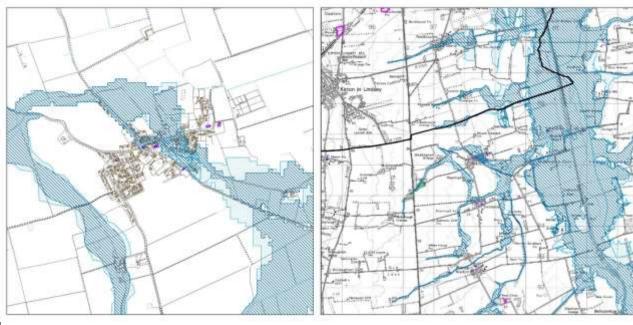

### Map Key

3.2. Each Village Profile is accompanied with a map to provide some visual context showing the following:

| Flood Risk Zone 3                    | Listed Buildings              |
|--------------------------------------|-------------------------------|
| Flood Risk Zone 2                    | Conservation Areas            |
| Locally designated wildlife sites    | Scheduled Ancient Monuments   |
| Nationally designated wildlife sites | Central Lincolnshire Boundary |

- 2.5. Information on availability of adequate mobile and cable broadband was also obtained from Ofcom, but it was subsequently identified that the accuracy of this data was questionable. This was potentially because of the geographical scale of the information, not allowing for a local enough picture for the purposes of this work.
- 2.6. At this stage a number of constraints were also mapped for each settlement to help build up the context of each settlement. These constraints were:
  - Flood risk zones
  - Listed buildings
  - Scheduled ancient monuments
  - Conservation areas
  - Locally designated wildlife sites
  - Nationally designated wildlife sites