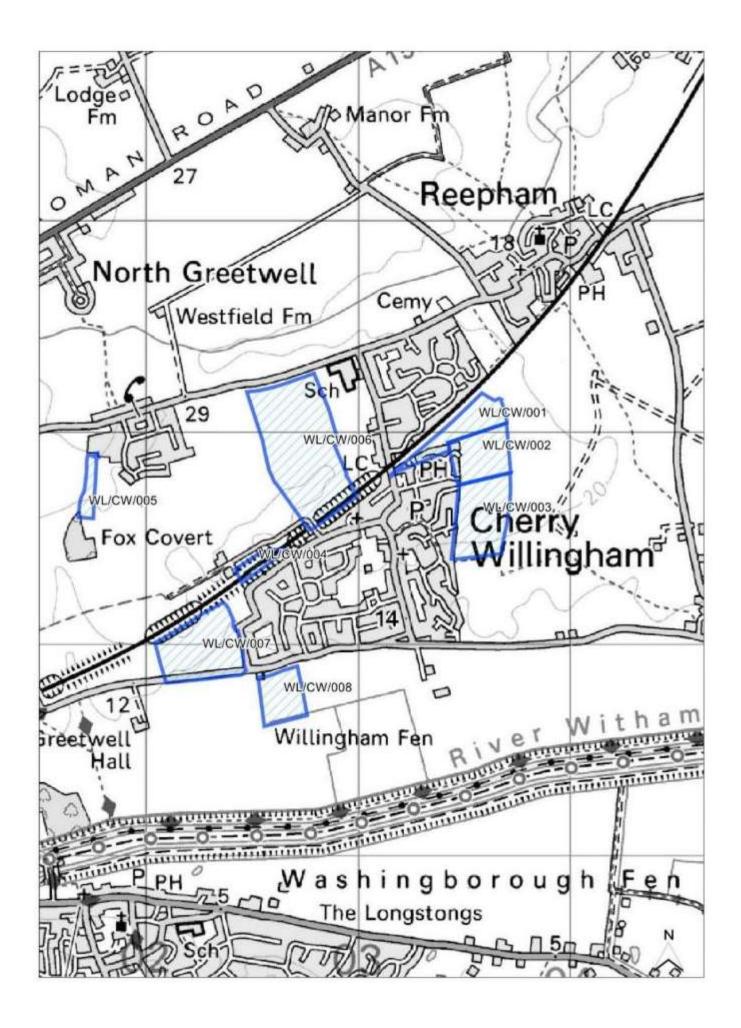

| Retail     |                            | No           |    |
| Achievability Check                                        |            |                                          | Gypsy/ Tra | veller Site                | No           |    |
| Viability assessment                                       | No         |                                          | Mixed Use  |                            | No           |    |
| completed?                                                 |            |                                          |            |                            |              |    |
| If yes, does it confirm site is viable?                    | <u> </u>   |                                          | Other Use  |                            | No           |    |



| Site Reference                | WL/CW/001                        |                 |               |
|-------------------------------|----------------------------------|-----------------|---------------|
| Old Reference (if applicable) | CL1179                           |                 |               |
| Site Address                  | Land North of Rudgard Avenue, Ch | erry Willingham |               |
| Parish                        | Cherry Willingham                |                 |               |
| Ward                          | Cherry Willingham                | Easting         | 503487.85421  |
| District                      | West Lindsey                     | Northing        | 373011.98972  |
| Settlement Hierarchy          | Large Villages                   |