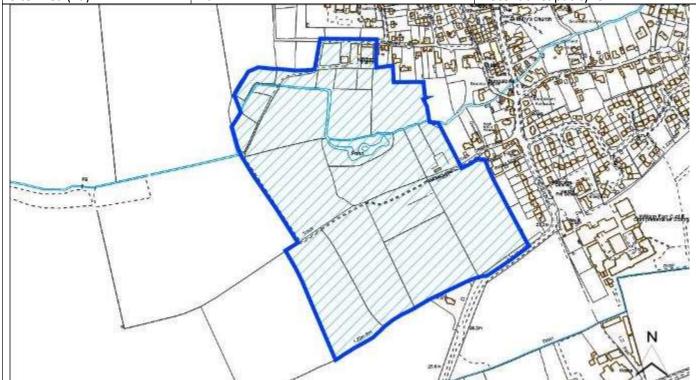

d                          | Welton                                       | Easting                       | 500830.90034 |  |  |
| District                      | West Lindsey                                 | Northing                      | 379408.76994 |  |  |
| Settlement Hierarchy          | Large Villages                               |                               |              |  |  |
| Current Use?                  | Agricultural, Riding School and Paddocks     |                               |              |  |  |
| Brownfield/ Greenfield?       | Mixed                                        |                               |              |  |  |
| Site Area (ha):               | 20.77                                        | 20.77 Potential Capacity: 374 |              |  |  |



| Con | ctra | int | Cho  | ck |
|-----|------|-----|------|----|
| COL | SUG  | ımι | Clie | СК |

| Yes       | Surface Water                                                          | No                                                                                                                                                                                                                                                                                                                                            | Within cons