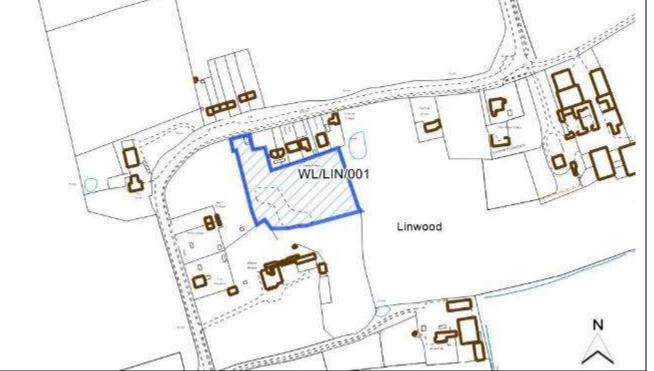

| Linwood                                  |                        |
| Ward                          | Market Rasen                             | Easting                |
| District                      | West Lindsey                             | Northing               |
| Settlement Hierarchy          | Hamlet                                   |                        |
| Current Use?                  |                                          |                        |
| Brownfield/ Greenfield?       | Mixed                                    |                        |
| Site Area (ha):               | 0.81                                     | Potential Capacity: 21 |
|                               |                                          | 1. 21                  |



| Constraint Check                |                     |                       |             |                |               |    |  |  |
|---------------------------------|---------------------|-----------------------|-------------|----------------|---------------|----|--|--|
| Some or all of site in Flood    | No                  | Surface Water         | No          | Within cons    | sultation     | no |  |  |
| Risk Zone 2                     |                     | Flooding – > 50% of   |             | zone of Haz    | ardous Site   |    |  |  |
|                                 |                     | site at High Risk     |             | or Pipeline    |               |    |  |  |
| Nationally Important Wildlife   | No                  | Locally Important     | No          | An