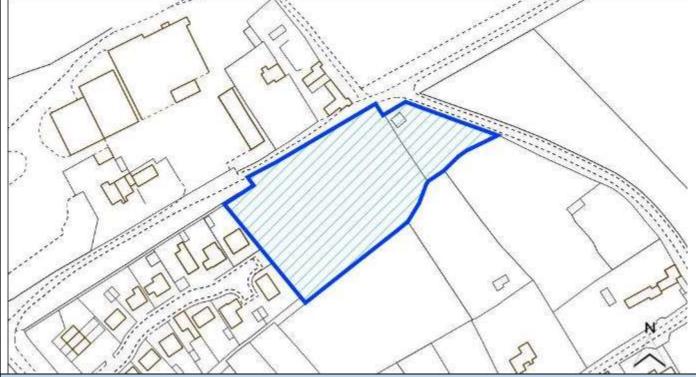

## West Lindsey Sites

|                                         |          | D /001                                |            |                   |              |        |
|-----------------------------------------|----------|---------------------------------------|------------|-------------------|--------------|--------|
| Site Reference                          | WL/BAR   | D/001                                 |            |                   |              |        |
| Old Reference (if applicable)           | CL1130   |                                       |            |                   |              |        |
| Site Address                            |          | Abbey Road, Bardney                   |            |                   |              |        |
| Parish                                  | Bardney  |                                       |            | I                 |              |        |
| Ward                                    | Bardney  |                                       |            | Easting           | 511490.0345  |        |
| District                                | West Lir | •                                     |            | Northing          | 370334.3002  | 2      |
| Settlement Hierarchy                    | Country  |                                       |            |                   |              |        |
| Current Use?                            | Paddock  |                                       |            |                   |              |        |
| Brownfield/ Greenfield?                 | Greenfie | eld                                   |            | 1                 |              |        |
| Site Area (ha):                         | 0.71     |                                       |            | Potential Ca      |              | .6m 🦯  |
| Drain                                   | h Cottag | Abbey Farm                            | e Bungalo  | Re<br>Iver Birche | Wr Twr       | Z      |
| Constraint Check                        |          |                                       |            |                   |              |        |
| Some or all of site in Flood            | No       | Surface Water                         | No         | Within cons       | sultation    | No     |
| Risk Zone 2                             |          | Flooding – > 50% of                   |            | zone of Haz       | ardous Site  |        |
|                                         |          | site at High Risk                     |            | or Pipeline       |              |        |
| Nationally Important Wildlife<br>Site   | No       | Locally Important<br>Wildlife Site    | No         | Ancient Wo        | odland       | No     |
| Tree Preservation Order                 | No       | Protected Local Green                 | No         | Area of Gre       | at Landscape | No     |
|                                         |          | Space                                 |            | Value             | •            |        |
| Agri Land Class – More than             | No       | Green Wedge                           | No         | Scheduled /       | Ancient      | Within |
| 50% of site Grade 1, 2 or 3             |          | _                                     |            | Monument          |              | 200m   |
| Historic Park and Garden                | No       | Area of Outstanding<br>Natural Beauty | No         |                   |              |        |
| Listed Building                         | Within   | ,<br>Conservation Area                | No         |                   |              |        |
| 5                                       | 200m     |                                       |            |                   |              |        |
| Availability Check: When is th          |          | ilable?                               | What use i | s the site pro    | moted for?   | I      |
| 0 – 5 Years                             | Yes      |                                       | Housing    |                   | Yes          |        |
| 6 – 10 Years                            | No       |                                       | Office     |                   | No           |        |
| 11 – 15 Years                           | No       |                                       |            | Warehouse         | No           |        |
| 16+ Years                               | No       |                                       | Retail     |                   | No           |        |
| Achievability Check                     |          |                                       | Gypsy/ Tra | veller Site       | No           |        |
| Viability assessment                    | No       |                                       | Mixed Use  |                   | No           |        |
| completed?                              |          |                                       |            |                   |              |        |
| If yes, does it confirm site is viable? |          |                                       | Other Use  |                   | No           |        |