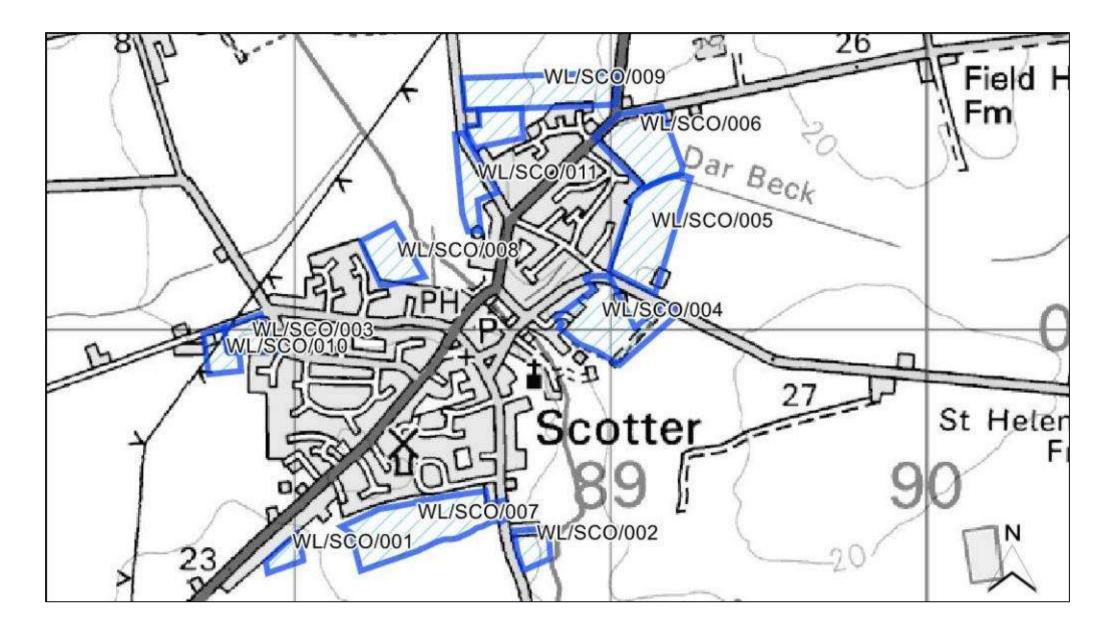

## Appendix E

## West Lindsey Sites

|                                         |          | D /001                                |            |                   |              |        |
|-----------------------------------------|----------|---------------------------------------|------------|-------------------|--------------|--------|
| Site Reference                          | WL/BAR   | D/001                                 |            |                   |              |        |
| Old Reference (if applicable)           | CL1130   |                                       |            |                   |              |        |
| Site Address                            |          | Abbey Road, Bardney                   |            |                   |              |        |
| Parish                                  | Bardney  |                                       |            | I                 |              |        |
| Ward                                    | Bardney  |                                       |            | Easting           | 511490.0345  |        |
| District                                | West Lir | •                                     |            | Northing          | 370334.3002  | 2      |
| Settlement Hierarchy                    | Country  |                                       |            |                   |              |        |
| Current Use?                            | Paddock  |                                       |            |                   |              |        |
| Brownfield/ Greenfield?                 | Greenfie | eld                                   |            | 1                 |              |        |
| Site Area (ha):                         | 0.71     |                                       |            | Potential Ca      |              | .6m 🦯  |
| Drain                                   | h Cottag | Abbey Farm                            | e Bungalo  | Re<br>Iver Birche | Wr Twr       | Z      |
| Constraint Check                        |          |                                       |            |                   |              |        |
| Some or all of site in Flood            | No       | Surface Water                         | No         | Within cons       | sultation    | No     |
| Risk Zone 2                             |          | Flooding – > 50% of                   |            | zone of Haz       | ardous Site  |        |
|                                         |          | site at High Risk                     |            | or Pipeline       |              |        |
| Nationally Important Wildlife<br>Site   | No       | Locally Important<br>Wildlife Site    | No         | Ancient Wo        | odland       | No     |
| Tree Preservation Order                 | No       | Protected Local Green                 | No         | Area of Gre       | at Landscape | No     |
|                                         |          | Space                                 |            | Value             | •            |        |
| Agri Land Class – More than             | No       | Green Wedge                           | No         | Scheduled /       | Ancient      | Within |
| 50% of site Grade 1, 2 or 3             |          | _                                     |            | Monument          |              | 200m   |
| Historic Park and Garden                | No       | Area of Outstanding<br>Natural Beauty | No         |                   |              |        |
| Listed Building                         | Within   | ,<br>Conservation Area                | No         |                   |              |        |
| 5                                       | 200m     |                                       |            |                   |              |        |
| Availability Check: When is th          |          | ilable?                               | What use i | s the site pro    | moted for?   | I      |
| 0 – 5 Years                             | Yes      |                                       | Housing    |                   | Yes          |        |
| 6 – 10 Years                            | No       |                                       | Office     |                   | No           |        |
| 11 – 15 Years                           | No       |                                       |            | Warehouse         | No           |        |
| 16+ Years                               | No       |                                       | Retail     |                   | No           |        |
| Achievability Check                     |          |                                       | Gypsy/ Tra | veller Site       | No           |        |
| Viability assessment                    | No       |                                       | Mixed Use  |                   | No           |        |
| completed?                              |          |                                       |            |                   |              |        |
| If yes, does it confirm site is viable? |          |                                       | Other Use  |                   | No           |        |