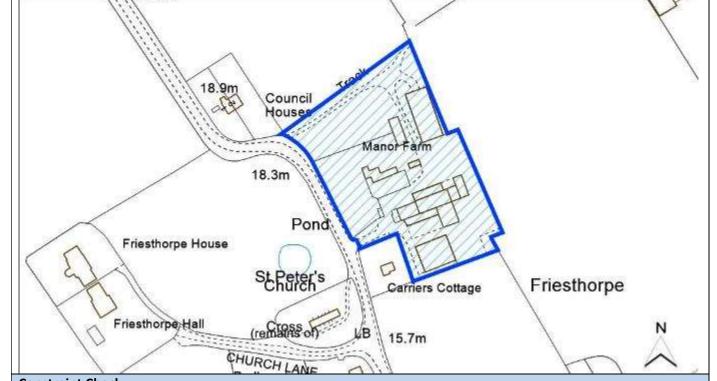

## Appendix E

## West Lindsey Sites

|                                         |          | D /001                                |            |                   |              |        |
|-----------------------------------------|----------|---------------------------------------|------------|-------------------|--------------|--------|
| Site Reference                          | WL/BAR   | D/001                                 |            |                   |              |        |
| Old Reference (if applicable)           | CL1130   |                                       |            |                   |              |        |
| Site Address                            |          | Abbey Road, Bardney                   |            |                   |              |        |
| Parish                                  | Bardney  |                                       |            | I                 |              |        |
| Ward                                    | Bardney  |                                       |            | Easting           | 511490.0345  |        |
| District                                | West Lir | •                                     |            | Northing          | 370334.3002  | 2      |
| Settlement Hierarchy                    | Country  |                                       |            |                   |              |        |
| Current Use?                            | Paddock  |                                       |            |                   |              |        |
| Brownfield/ Greenfield?                 | Greenfie | eld                                   |            | 1                 |              |        |
| Site Area (ha):                         | 0.71     |                                       |            | Potential Ca      |              | .6m 🦯  |
| Drain                                   | h Cottag | Abbey Farm                            | e Bungalo  | Re<br>Iver Birche | Wr Twr       | Z      |
| Constraint Check                        |          |                                       |            |                   |              |        |
| Some or all of site in Flood            | No       | Surface Water                         | No         | Within cons       | sultation    | No     |
| Risk Zone 2                             |          | Flooding – > 50% of                   |            | zone of Haz       | ardous Site  |        |
|                                         |          | site at High Risk                     |            | or Pipeline       |              |        |
| Nationally Important Wildlife<br>Site   | No       | Locally Important<br>Wildlife Site    | No         | Ancient Wo        | odland       | No     |
| Tree Preservation Order                 | No       | Protected Local Green                 | No         | Area of Gre       | at Landscape | No     |
|                                         |          | Space                                 |            | Value             | •            |        |
| Agri Land Class – More than             | No       | Green Wedge                           | No         | Scheduled /       | Ancient      | Within |
| 50% of site Grade 1, 2 or 3             |          | _                                     |            | Monument          |              | 200m   |
| Historic Park and Garden                | No       | Area of Outstanding<br>Natural Beauty | No         |                   |              |        |
| Listed Building                         | Within   | ,<br>Conservation Area                | No         |                   |              |        |
| 5                                       | 200m     |                                       |            |                   |              |        |
| Availability Check: When is th          |          | ilable?                               | What use i | s the site pro    | moted for?   | I      |
| 0 – 5 Years                             | Yes      |                                       | Housing    |                   | Yes          |        |
| 6 – 10 Years                            | No       |                                       | Office     |                   | No           |        |
| 11 – 15 Years                           | No       |                                       |            | Warehouse         | No           |        |
| 16+ Years                               | No       |                                       | Retail     |                   | No           |        |
| Achievability Check                     |          |                                       | Gypsy/ Tra | veller Site       | No           |        |
| Viability assessment                    | No       |                                       | Mixed Use  |                   | No           |        |
| completed?                              |          |                                       |            |                   |              |        |
| If yes, does it confirm site is viable? |          |                                       | Other Use  |                   | No           |        |