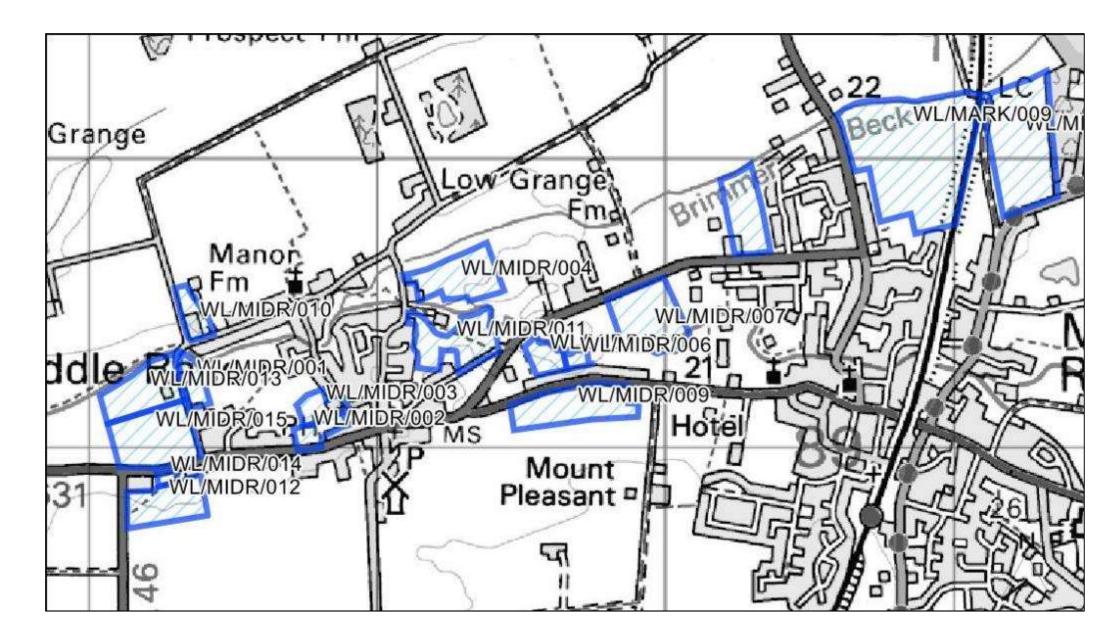

Landscape<br>Ancient<br><b>moted for?</b><br>Yes<br>No<br>No<br>No<br>No | No<br>No |
| Site<br>Tree Preservation Order<br>Agri Land Class – More than<br>50% of site Grade 1, 2 or 3<br>Historic Park and Garden<br>Listed Building<br>Availability Check: When is th<br>0 – 5 Years<br>6 – 10 Years<br>11 – 15 Years<br>16+ Years                                      | No<br>No<br>No<br><b>e site ava</b><br>Yes<br>No<br>No                | Wildlife SiteProtected Local GreenSpaceGreen WedgeArea of OutstandingNatural BeautyConservation Area | No<br>No<br>No<br>What use i<br>Housing<br>Office<br>Industrial/<br>Retail               | Area of Gre<br>Value<br>Scheduled /<br>Monument<br>s the site pro<br>Warehouse | at Landscape<br>Ancient<br><b>moted for?</b><br>Yes<br>No<br>No<br>No       | No<br>No |



| Site Reference                                | WL/MIC     | DR/001                                   |              |                            |