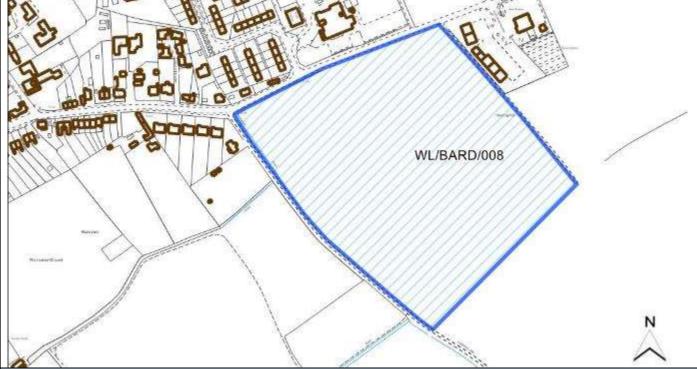

|
| Site Address                  | Land south of Henry Lane |                         |
| Parish                        | Bardney                  |                         |
| Ward                          | Bardney                  | Easting                 |
| District                      | West Lindsey             | Northing                |
| Settlement Hierarchy          | Large Villages           |                         |
| Current Use?                  | Agricultural             |                         |
| Brownfield/ Greenfield?       | Greenfield               |                         |
| Site Area (ha):               | 6.29                     | Potential Capacity: 142 |
|                               |                          | - or attal              |



| Co | nstr | aint | Che  | ck    |
|----|------|------|------|-------|
| CU | 130  | ann  | CIIC | CIX . |

| Constraint Check                                           |                     |                                                           |                          |                                           |            |                                  |
|------------------------------------------------------------|---------------------|-----------------------------------------------------------|--------------------------|-------------------------------------------|------------|----------------------------------|
| Some or all of site in Flood<br>Risk Zone 2                | No                  | Surface Water<br>Flooding – > 50% of<br>site at High Risk | No