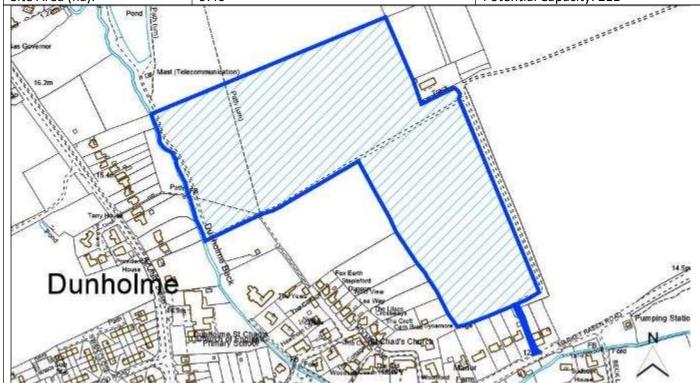

| Site Reference                | WL/BARD/003                 |      |       |              |
|-------------------------------|-----------------------------|------|-------|--------------|
| Old Reference (if applicable) | CL4504                      |      |       |              |
| Site Address                  | Henry Lane, Bardney         |      |       |              |
| Parish                        | Bardney                     |      |       |              |
| Ward                          | Bardney                     | East | ing   | 512532.87644 |
| District                      | West Lindsey                | Nort | thing | 369720.85202 |
| Settlement Hierarchy          | Large Villages              |      |       |              |
| Current Use?                  | Scrub land                  |      |       |              |
| Brownfield/ Greenfield?       | Greenfield                  |      |       |              |
| Site Area (ha):               | 1.42 Potential Capacity: 36 |      |       | apacity: 36  |