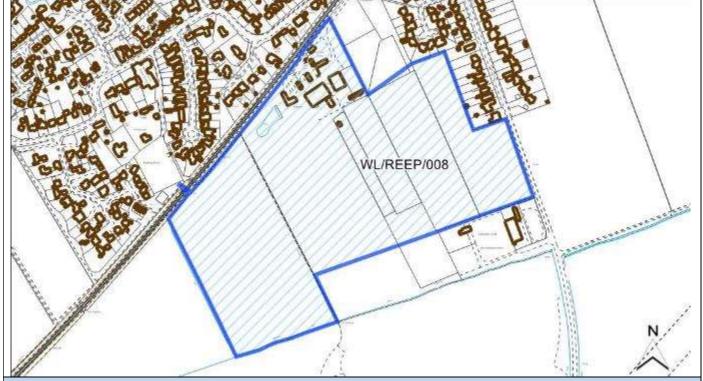

skerton Road, Reepham |                 |  |  |  |  |  |
| Parish                        | Reepham                              |                 |  |  |  |  |  |
| Ward                          | Cherry Willingham Easting            |                 |  |  |  |  |  |
| District                      | West Lindsey Northing                |                 |  |  |  |  |  |
| Settlement Hierarchy          | Medium Villages                      | Medium Villages |  |  |  |  |  |
| Current Use?                  | Agricultural                         |                 |  |  |  |  |  |
| Brownfield/ Greenfield?       | Greenfield                           |                 |  |  |  |  |  |
| Site Area (ha):               | 15.24 Potential Capacity: 274        |                 |  |  |  |  |  |



| Constraint Check                |            |                       |            |                   |             |          |
|---------------------------------|------------|-----------------------|------------|-------------------|-------------|----------|
| Some or all of site in Flood    | No         | Surface Water         | No         | Within consu      | Iltation    | no       |
| Risk Zone 2                     |            | Flooding – > 50% of   |            | zone of Haza      | rdous Site  |          |
|                                 |            | site at High Risk     |            | or Pipeline       |             |          |
| Nationally Important Wildlife   | No         | Locally Important     | No         | Ancient Woo       | dland       | woodland |
| Site