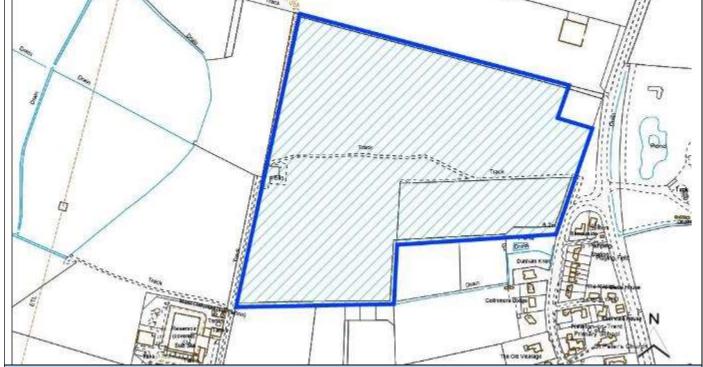

|             |               |
| Ward                          | Torksey                                   | Easting     | 482965.03445  |
| District                      | West Lindsey                              | Northing    | 374688.74176  |
| Settlement Hierarchy          | Small Villages                            |             |               |
| Current Use?                  |                                           |             |               |
| Brownfield/ Greenfield?       | Greenfield                                |             |               |
| Site Area (ha):               | 16.87                                     | Potential C | Capacity: 304 |
|                               |                                           |             | 131           |



| Constra | int Check |
|---------|-----------|
|---------|-----------|

| Yes        | Surface Water                                                                                         | No                                                                                                                                                                                                                                                                                                                             |