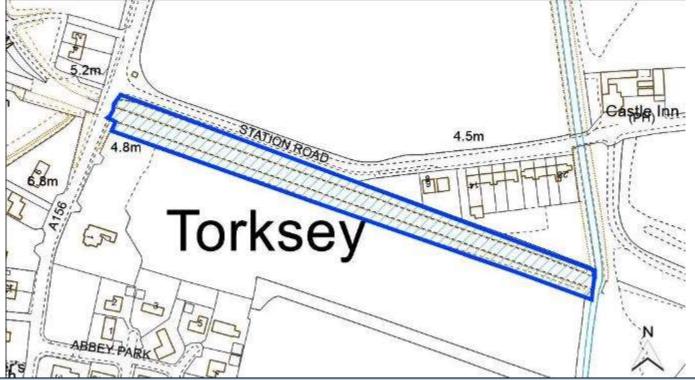

| Site Reference                | WL/BARD/004                                              |             |               |  |  |
|-------------------------------|----------------------------------------------------------|-------------|---------------|--|--|
| Old Reference (if applicable) | CL1135                                                   |             |               |  |  |
| Site Address                  | British Sugar Factory (Redundant), Station Road, Bardney |             |               |  |  |
| Parish                        | Bardney                                                  |             |               |  |  |
| Ward                          | Bardney                                                  | Easting     | 511353.25305  |  |  |
| District                      | West Lindsey                                             | Northing    | 368784.98917  |  |  |
| Settlement Hierarchy          | Large Villages                                           |             |               |  |  |
| Current Use?                  | Industrial                                               |             |               |  |  |
| Brownfield/ Greenfield?       | Brownfield                                               |             |               |  |  |
| Site Area (ha):               | 17.44                                                    | Potential C | Capacity: 314 |  |  |