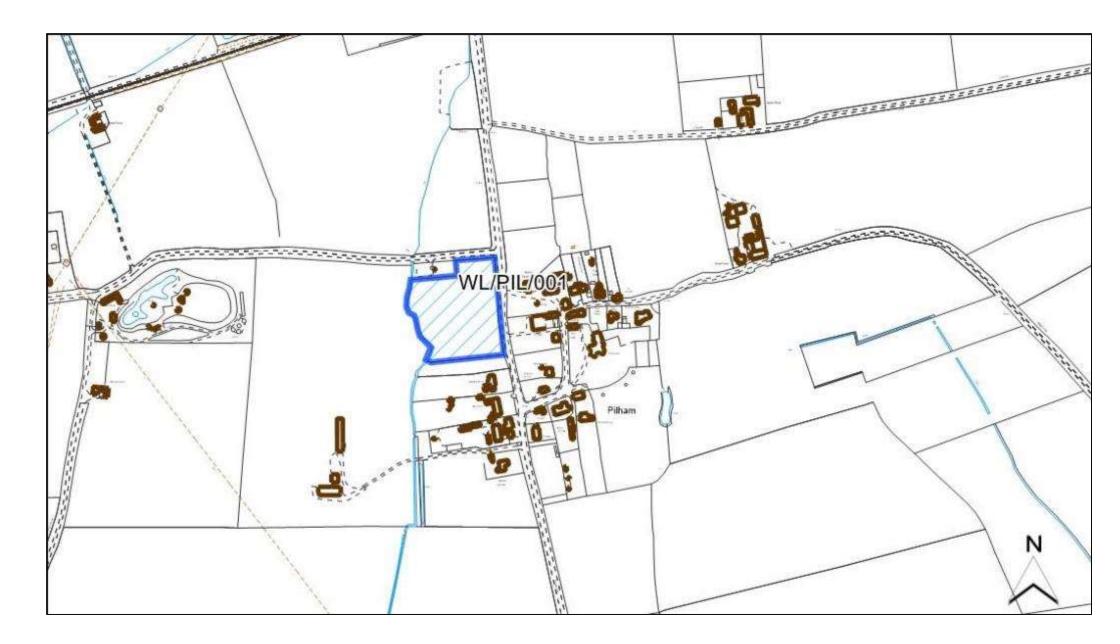

## West Lindsey Sites

|                                         |          | D /001                                |            |                   |              |        |
|-----------------------------------------|----------|---------------------------------------|------------|-------------------|--------------|--------|
| Site Reference                          | WL/BAR   | D/001                                 |            |                   |              |        |
| Old Reference (if applicable)           | CL1130   |                                       |            |                   |              |        |
| Site Address                            |          | Abbey Road, Bardney                   |            |                   |              |        |
| Parish                                  | Bardney  |                                       |            | I                 |              |        |
| Ward                                    | Bardney  |                                       |            | Easting           | 511490.0345  |        |
| District                                | West Lir | •                                     |            | Northing          | 370334.3002  | 2      |
| Settlement Hierarchy                    | Country  |                                       |            |                   |              |        |
| Current Use?                            | Paddock  |                                       |            |                   |              |        |
| Brownfield/ Greenfield?                 | Greenfie | eld                                   |            | 1                 |              |        |
| Site Area (ha):                         | 0.71     |                                       |            | Potential Ca      |              | .6m 🦯  |
| Drain                                   | h Cottag | Abbey Farm                            | e Bungalo  | Re<br>Iver Birche | Wr Twr       | Z      |
| Constraint Check                        |          |                                       |            |                   |              |        |
| Some or all of site in Flood            | No       | Surface Water                         | No         | Within cons       | sultation    | No     |
| Risk Zone 2                             |          | Flooding – > 50% of                   |            | zone of Haz       | ardous Site  |        |
|                                         |          | site at High Risk                     |            | or Pipeline       |              |        |
| Nationally Important Wildlife<br>Site   | No       | Locally Important<br>Wildlife Site    | No         | Ancient Wo        | odland       | No     |
| Tree Preservation Order                 | No       | Protected Local Green                 | No         | Area of Gre       | at Landscape | No     |
|                                         |          | Space                                 |            | Value             | •            |        |
| Agri Land Class – More than             | No       | Green Wedge                           | No         | Scheduled /       | Ancient      | Within |
| 50% of site Grade 1, 2 or 3             |          | _                                     |            | Monument          |              | 200m   |
| Historic Park and Garden                | No       | Area of Outstanding<br>Natural Beauty | No         |                   |              |        |
| Listed Building                         | Within   | ,<br>Conservation Area                | No         |                   |              |        |
| 5                                       | 200m     |                                       |            |                   |              |        |
| Availability Check: When is th          |          | ilable?                               | What use i | s the site pro    | moted for?   | I      |
| 0 – 5 Years                             | Yes      |                                       | Housing    |                   | Yes          |        |
| 6 – 10 Years                            | No       |                                       | Office     |                   | No           |        |
| 11 – 15 Years                           | No       |                                       |            | Warehouse         | No           |        |
| 16+ Years                               | No       |                                       | Retail     |                   | No           |        |
| Achievability Check                     |          |                                       | Gypsy/ Tra | veller Site       | No           |        |
| Viability assessment                    | No       |                                       | Mixed Use  |                   | No           |        |
| completed?                              |          |                                       |            |                   |              |        |
| If yes, does it confirm site is viable? |          |                                       | Other Use  |                   | No           |        |