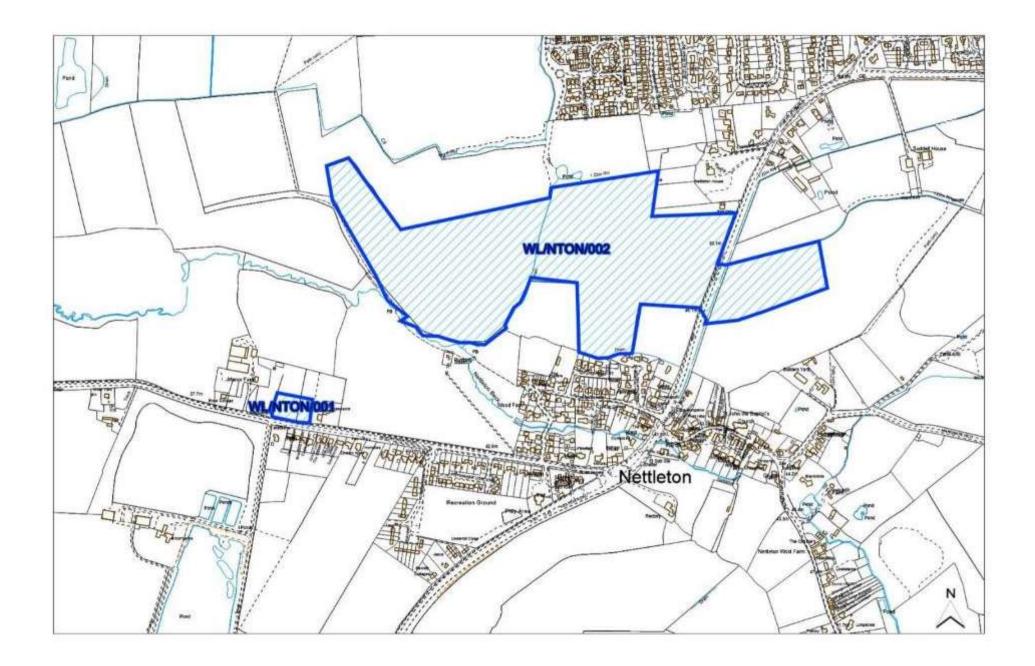

| Warehouse                | No           |    |
| 1C . V                         | No         |                            | Retail                  |                          | No           |    |
| 16+ Years                      |            |                            |                         |                          |              |    |
| Achievability Check            |            |                            | Gypsy/ Tra              | Gypsy/ Traveller Site No |              |    |
|                                | No         |                            | Gypsy/ Tra<br>Mixed Use | veller Site              | No<br>No     |    |
| Achievability Check            | No         |                            |                         | veller Site              |              |    |



| Site Reference                | WL/NTON/001                                  |                                 |  |  |  |
|-------------------------------|----------------------------------------------|---------------------------------|--|--|--|
| Old Reference (if applicable) | CL2187                                       |                                 |  |  |  |
| Site Address                  | Land to the east of Brookfield, Moortown Roa | ad, Nettleton, Lincoln, LN7 6HX |  |  |  |
| Parish                        | Nettleton                                    |                                 |  |  |  |
| Ward                          | Wold View                                    | Easting 510168.89276            |  |  |  |
| District                      | West Lindsey