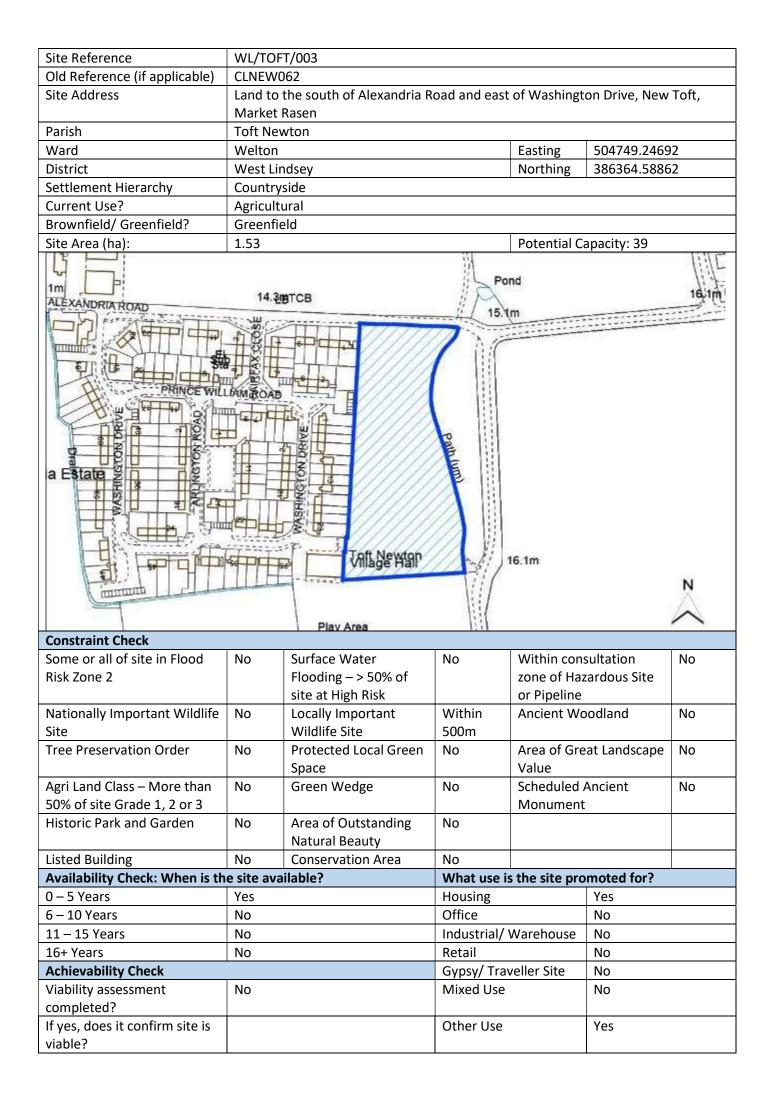

| Nic                                                   |                                       | Gypsy/ Trav    | veller Site                | No                                                     |            |
| Viability assessment<br>completed?                         | No                                                    |                                       | Mixed Use      |                            | No                                                     |            |
| If yes, does it confirm site is viable?                    |                                                       |                                       | Other Use      |                            | Yes                                                    |            |





| Site Reference                | WL/TORK/001                                  |                 |                     |  |  |
|-------------------------------|----------------------------------------------|-----------------|---------------------|--|--|
| Old Reference (if applicable) | CL1481                                       |                 |                     |  |  |
| Site Address                  | Dismantled Railway land off Station Road & a | gricultural lar | nd off Main Street, |  |  |
|                               | Torksey                                      |                 |                     |  |  |
| Parish                        | Torksey                                      |                 |                     |  |  |
| Ward                          |