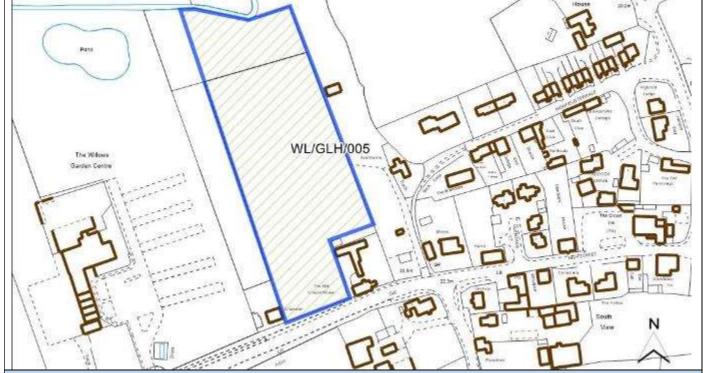

|  |  |  |  |  |  |
| Settlement Hierarchy          | Small Villages                     |                                                             |  |  |  |  |  |  |
| Current Use?                  |                                    |                                                             |  |  |  |  |  |  |
| Brownfield/ Greenfield?       | Greenfield                         |                                                             |  |  |  |  |  |  |
| Site Area (ha):               | 1.36                               | Potential Capacity: 35                                      |  |  |  |  |  |  |
| 0                             |                                    | HBWMMB // //                                                |  |  |  |  |  |  |



| Constraint Check                        |            |                       |                                    |             |              |    |
|-----------------------------------------|------------|-----------------------|------------------------------------|-------------|--------------|----|
| Some or all of site in Flood            | No         | Surface Water         | No                                 | Within cons | sultation    | no |
| Risk Zone 2                             |            | Flooding – > 50% of   |                                    | zone of Haz | ardous Site  |    |
|                                         |            | site at High Risk     |                                    | or Pipeline |              |    |
| Nationally Important Wildlife