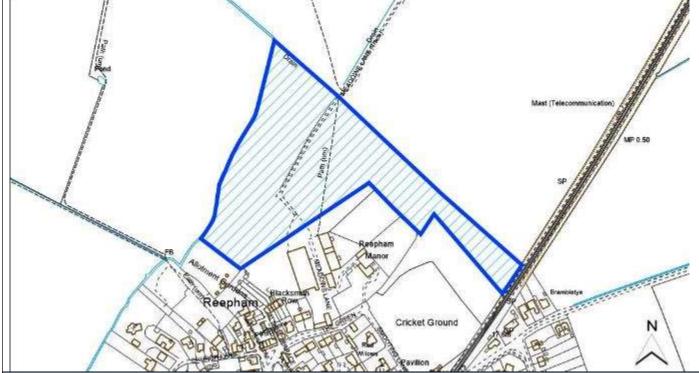

|              |              |  |  |  |  |
| Ward                          | Cherry Willingham                           | Easting      | 504016.79188 |  |  |  |  |
| District                      | West Lindsey                                | Northing     | 374178.57245 |  |  |  |  |
| Settlement Hierarchy          | Medium Villages                             |              |              |  |  |  |  |
| Current Use?                  | Agricultural                                |              |              |  |  |  |  |
| Brownfield/ Greenfield?       | Greenfield                                  |              |              |  |  |  |  |
| Site Area (ha):               | 4.71 Potential Capacity: 106                |              |              |  |  |  |  |



| Co | nctr  | aint | Cho  | ck |
|----|-------|------|------|----|
| LU | וואנו | ann  | Cile | UN |

| Some or all of site in Flood<br>Risk Zone 2                | Yes            | Surface Water<br>Flooding – > 50% of<br>site at High Risk | No             | Within cons<br>zone of Haz<br>or Pipeline | sultation<br>ardous Site | No |
|------------------------------------------------------------|----------------|-----------------------------------------------------------|----------------|-------------------------------------------|--------------------------|----|
| Nationally Important Wildlife<br>Site                      | No             | Locally Important<br>Wildlife Site                        | No             | Ancient Wo                                | odland                   | N