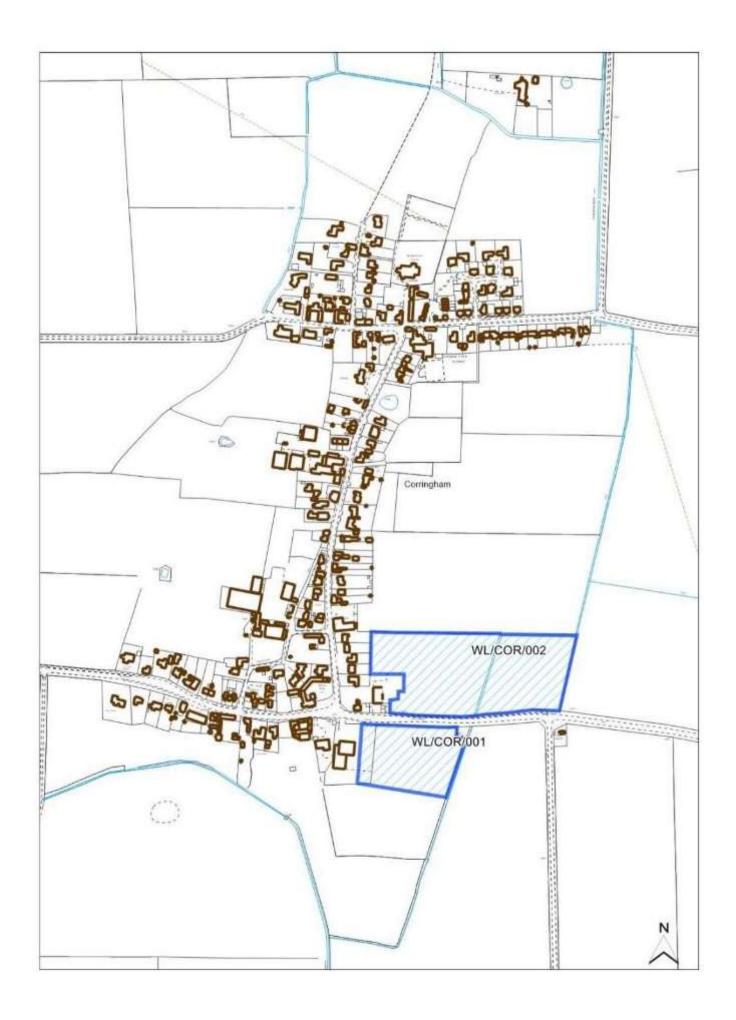

| No                       |     |
| Achievability Check                                        |              |                                                           | Gypsy/ Tra                 | veller Site                               | No                       |     |
| Viability assessment<br>completed?                         | No           |                                                           | Mixed Use                  |                                           | No                       |     |
| If yes, does it confirm site is                            |              |                                                           | Other Use                  |                                           | No                       |     |



| Site Reference                                                                                                                                                                                                                                                                                                                     | WL/COF                                                             | 2/001                                                                                                                                                                                         |                                                                                  |                                                                                                                            |