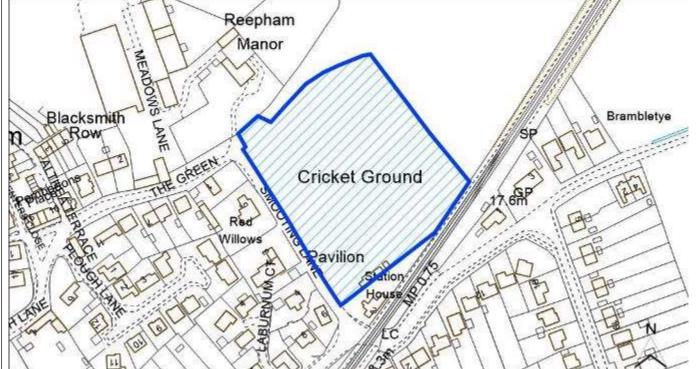

| Cherry Willingham                 | Easting               | 504149.50507 |  |  |  |
| District                      | West Lindsey Northing 373985.2852 |                       |              |  |  |  |
| Settlement Hierarchy          | Medium Villages                   | Medium Villages       |              |  |  |  |
| Current Use?                  | Cricket ground                    | Cricket ground        |              |  |  |  |
| Brownfield/ Greenfield?       | Greenfield                        |                       |              |  |  |  |
| Site Area (ha):               | 1.38 Potential Capacity: 35       |                       |              |  |  |  |
|                               |                                   |                       | EATTHE       |  |  |  |



| 1011 |           |      |    |
|------|-----------|------|----|
| Cor  | nstraint  | Cho  | ck |
| CUI  | istiaiiit | CITE |    |

| Constraint Check                |            |                       |                          |                                    |              |    |
|---------------------------------|------------|-----------------------|--------------------------|------------------------------------|--------------|----|
| Some or all of site in Flood    | No         | Surface Water         | No                       | Within cons                        | sultation    | No |
| Risk Zone 2                     |            | Flooding – > 50% of   |                          | zone of Haz                        | ardous Site  |    |
|                                 |