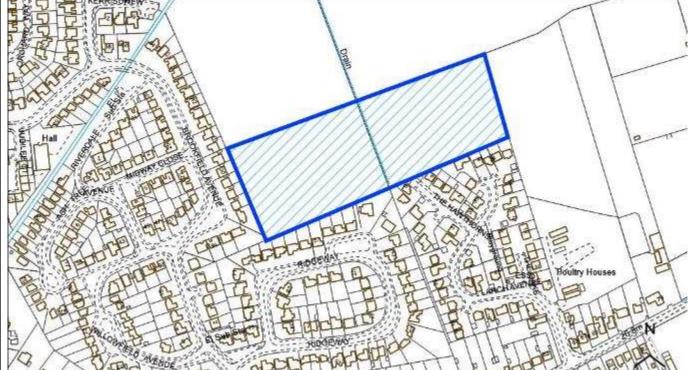

| CL1133                                                         |                                                                                                                           |                                                                                                                                                  |  |  |
|----------------------------------------------------------------|---------------------------------------------------------------------------------------------------------------------------|--------------------------------------------------------------------------------------------------------------------------------------------------|--|--|
| Former Social Club and Sports Facilities, Wragby Road, Bardney |                                                                                                                           |                                                                                                                                                  |  |  |
| Bardney                                                        |                                                                                                                           |                                                                                                                                                  |  |  |
| Bardney                                                        | Easting                                                                                                                   | 512458.83681                                                                                                                                     |  |  |
| West Lindsey                                                   | Northing                                                                                                                  | 369817.09274                                                                                                                                     |  |  |
| Large Villages                                                 |                                                                                                                           |                                                                                                                                                  |  |  |
| Vacant                                                         |                                                                                                                           |                                                                                                                                                  |  |  |
| Mixed                                                          |                                                                                                                           |                                                                                                                                                  |  |  |
| 2.38                                                           | Potential Capacity: 54                                                                                                    |                                                                                                                                                  |  |  |
|                                                                | Former Social Club and Sports Facilities, Wrag<br>Bardney<br>Bardney<br>West Lindsey<br>Large Villages<br>Vacant<br>Mixed | Former Social Club and Sports Facilities, Wragby Road, BarBardneyEastingBardneyEastingWest LindseyNorthingLarge VillagesVacantMixedImage Village |  |  |

| <b>^</b> - | nstra  | * + |      |     |
|------------|--------|-----|------|-----|
| ( )        | nctra  | Int | ( nc | CV. |
|            | ιιзιια |     |      |     |

| Constraint Check                |            |                       |                                    |             |                  |      |
|---------------------------------|------------|-----------------------|------------------------------------|-------------|------------------|------|
| Some or all of site in Flood    | No         | Surface Water         | No                                 | Within cons | sultation        | No   |
| Risk Zone 2                     |            | Flooding – > 50% of   |                                    | zone of Haz | ardous Site      |      |
|                                 |            | site at High Risk     |                                    | or Pipeline |                  |      |
| Nationally Important Wildlife   | Within     | Locally Important     | Within                             | Ancient Wo  | Ancient Woodland |      |
| Site                            | 500m       | Wildlife Site         | 500m                               |             |                  | 500m |
| Tree Preservation Order         | No         | Protected Local Green | No                                 | Area of Gre | at Landscape     | No   |
|                                 |            | Space                 |                                    | Value       |                  |      |
| Agri Land Class – More than     | No         | Green Wedge           | No                                 | Scheduled A | Ancient          | No   |
| 50% of site Grade 1, 2 or 3     |            |                       |                                    | Monument    |                  |      |
| Historic Park and Garden        | No         | Area of Outstanding   | No                                 |             |                  |      |
|                                 |            | Natural Beauty        |                                    |             |                  |      |
| Listed Building                 | No         | Conservation Area     | No                                 |             |                  |      |
| Availability Check: When is th  | e site ava | ilable?               | What use is the site promoted for? |             |                  |      |
| 0 – 5 Years                     | Yes        |                       | Housing                            |             | Yes              |      |
| 6 – 10 Years                    | No         |                       | Office                             |             | No               |      |
| 11 – 15 Years                   | No         |                       | Industrial/                        | Warehouse   | No               |      |
| 16+ Years                       | No         |                       | Retail                             |             | No               |      |
| Achievability Check             |            |                       | Gypsy/ Trav                        | veller Site | No               |      |
| Viability assessment            | No         |                       | Mixed Use                          |             | No               |      |
| completed?                      |            |                       |                                    |             |                  |      |
| If yes, does it confirm site is |            |                       | Other Use                          |             | No               |      |
| viable?                         |            |                       |                                    |             |                  |      |