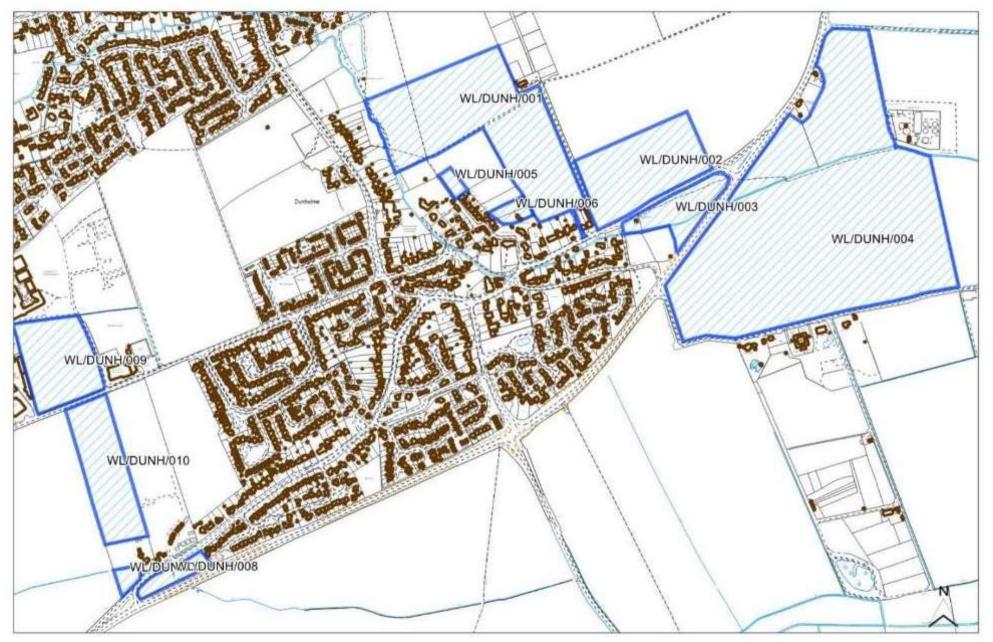

| CL1133                                                         |                                                                                                                           |                                                                                                                                                  |  |  |
|----------------------------------------------------------------|---------------------------------------------------------------------------------------------------------------------------|--------------------------------------------------------------------------------------------------------------------------------------------------|--|--|
| Former Social Club and Sports Facilities, Wragby Road, Bardney |                                                                                                                           |                                                                                                                                                  |  |  |
| Bardney                                                        |                                                                                                                           |                                                                                                                                                  |  |  |
| Bardney                                                        | Easting                                                                                                                   | 512458.83681                                                                                                                                     |  |  |
| West Lindsey                                                   | Northing                                                                                                                  | 369817.09274                                                                                                                                     |  |  |
| Large Villages                                                 |                                                                                                                           |                                                                                                                                                  |  |  |
| Vacant                                                         |                                                                                                                           |                                                                                                                                                  |  |  |
| Mixed                                                          |                                                                                                                           |                                                                                                                                                  |  |  |
| 2.38                                                           | Potential Capacity: 54                                                                                                    |                                                                                                                                                  |  |  |
|                                                                | Former Social Club and Sports Facilities, Wrag<br>Bardney<br>Bardney<br>West Lindsey<br>Large Villages<br>Vacant<br>Mixed | Former Social Club and Sports Facilities, Wragby Road, BarBardneyEastingBardneyEastingWest LindseyNorthingLarge VillagesVacantMixedImage Village |  |  |