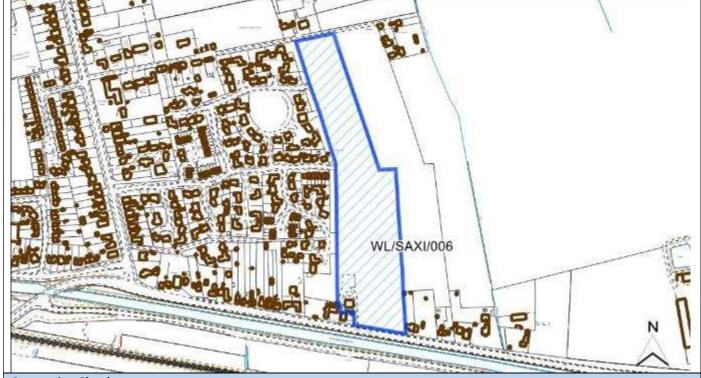

|  |  |  |  |
| Ward                          | Saxilby                               | Easting                               |  |  |  |  |
| District                      | West Lindsey                          | Northing                              |  |  |  |  |
| Settlement Hierarchy          | Large Villages                        |                                       |  |  |  |  |
| Current Use?                  | Agricultural                          |                                       |  |  |  |  |
| Brownfield/ Greenfield?       | Greenfield                            |                                       |  |  |  |  |
| Site Area (ha):               | 3.85 Potential Capacity: 87           |                                       |  |  |  |  |



| Constraint Check                |            |                       |                                    |                   |                     |    |
|---------------------------------|------------|-----------------------|------------------------------------|-------------------|---------------------|----|
| Some or all of site in Flood    | No         | Surface Water         | No                                 | Within cons       | Within consultation |    |
| Risk Zone 2                     |            | Flooding – > 50% of   |                                    | zone of Haz       | ardous Site         |    |
|                                 |            | site at High Risk     |                                    | or Pipeline       |                     |    |
| Nationally