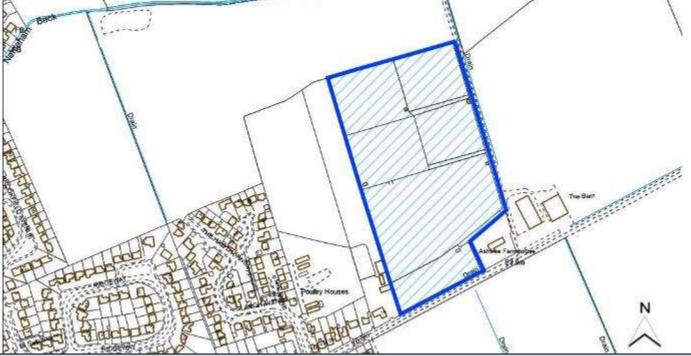

| Site Reference                | WL/BARD/005                         |          |              |  |  |
|-------------------------------|-------------------------------------|----------|--------------|--|--|
| Old Reference (if applicable) | CL4756                              |          |              |  |  |
| Site Address                  | Land north of Station Road, Bardney |          |              |  |  |
| Parish                        | Bardney                             |          |              |  |  |
| Ward                          | Bardney                             | Easting  | 511413.25998 |  |  |
| District                      | West Lindsey                        | Northing | 369363.48405 |  |  |
| Settlement Hierarchy          | Large Villages                      |          |              |  |  |
| Current Use?                  | Tyre storage                        |          |              |  |  |
| Brownfield/ Greenfield?       | Brownfield                          |          |              |  |  |
| Site Area (ha):               | 2.76 Potential Capacity: 62         |          |              |  |  |

| Constraint Check                |            |                       |             |                         |             |    |
|---------------------------------|------------|-----------------------|-------------|-------------------------|-------------|----|
| Some or all of site in Flood    | Yes        | Surface Water         | No          | Within cons             | sultation   | No |
| Risk Zone 2                     |            | Flooding – > 50% of   |             | zone of Haz             | ardous Site |    |
|                                 |            | site at High Risk     |             | or Pipeline             |             |    |
| Nationally Important Wildlife   | No         | Locally Important     | Yes         | Ancient Wo              | odland      | No |
| Site                            |            | Wildlife Site         |             |                         |             |    |
| Tree Preservation Order         | No         | Protected Local Green | No          | Area of Great Landscape |             | No |
|                                 |            | Space                 |             | Value                   |             |    |
| Agri Land Class – More than     | No         | Green Wedge           | No          | Scheduled A             | Ancient     | No |
| 50% of site Grade 1, 2 or 3     |            |                       | Monument    |                         |             |    |
| Historic Park and Garden        | No         | Area of Outstanding   | No          |                         |             |    |
|                                 |            | Natural Beauty        |             |                         |             |    |
| Listed Building                 | Within     | Conservation Area     | No          |                         |             |    |
|                                 | 200m       |                       |             |                         |             |    |
| Availability Check: When is th  | e site ava | ilable?               | What use i  | s the site pro          | moted for?  |    |
| 0 – 5 Years                     | No         |                       | Housing     |                         | Yes         |    |
| 6 – 10 Years                    | Yes        |                       | Office      |                         | No          |    |
| 11 – 15 Years                   | No         |                       | Industrial/ | Warehouse               | No          |    |
| 16+ Years                       | No         |                       | Retail      |                         | No          |    |
| Achievability Check             |            |                       | Gypsy/ Tra  | veller Site             | No          |    |
| Viability assessment            | No         |                       | Mixed Use   |                         | No          |    |
| completed?                      |            |                       |             |                         |             |    |
| If yes, does it confirm site is |            |                       | Other Use   |                         | No          |    |
| viable?                         |            |                       |             |                         |             |    |