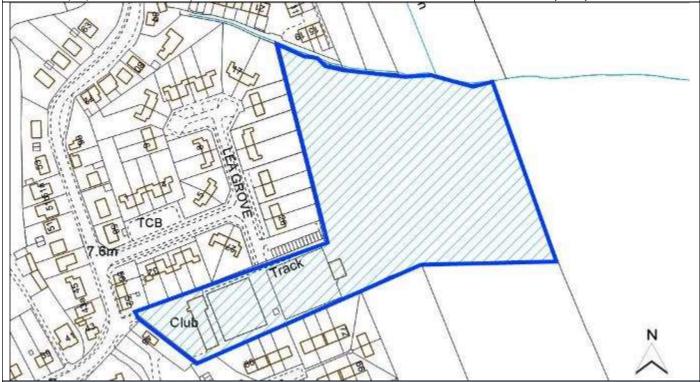

| CL1133                                                         |                                                                                                                           |                                                                                                                                                  |  |  |
|----------------------------------------------------------------|---------------------------------------------------------------------------------------------------------------------------|--------------------------------------------------------------------------------------------------------------------------------------------------|--|--|
| Former Social Club and Sports Facilities, Wragby Road, Bardney |                                                                                                                           |                                                                                                                                                  |  |  |
| Bardney                                                        |                                                                                                                           |                                                                                                                                                  |  |  |
| Bardney                                                        | Easting                                                                                                                   | 512458.83681                                                                                                                                     |  |  |
| West Lindsey                                                   | Northing                                                                                                                  | 369817.09274                                                                                                                                     |  |  |
| Large Villages                                                 |                                                                                                                           |                                                                                                                                                  |  |  |
| Vacant                                                         |                                                                                                                           |                                                                                                                                                  |  |  |
| Mixed                                                          |                                                                                                                           |                                                                                                                                                  |  |  |
| 2.38                                                           | Potential Capacity: 54                                                                                                    |                                                                                                                                                  |  |  |
|                                                                | Former Social Club and Sports Facilities, Wrag<br>Bardney<br>Bardney<br>West Lindsey<br>Large Villages<br>Vacant<br>Mixed | Former Social Club and Sports Facilities, Wragby Road, BarBardneyEastingBardneyEastingWest LindseyNorthingLarge VillagesVacantMixedImage Village |  |  |

| <b>^</b> - | nstra  | * + |      |     |
|------------|--------|-----|------|-----|
| ( )        | nctra  | Int | ( nc | CV. |
|            | ιιзιια |     |      |     |

| Constraint Check                |            |                       |                                    |             |                  |      |
|---------------------------------|------------|-----------------------|------------------------------------|-------------|------------------|------|
| Some or all of site in Flood    | No         | Surface Water         | No                                 | Within cons | sultation        | No   |
| Risk Zone 2                     |            | Flooding – > 50% of   |                                    | zone of Haz | ardous Site      |      |
|                                 |            | site at High Risk     |                                    | or Pipeline |                  |      |
| Nationally Important Wildlife   | Within     | Locally Important     | Within                             | Ancient Wo  | Ancient Woodland |      |
| Site                            | 500m       | Wildlife Site         | 500m                               |             |                  | 500m |
| Tree Preservation Order         | No         | Protected Local Green | No                                 | Area of Gre | at Landscape     | No   |
|                                 |            | Space                 |                                    | Value       |                  |      |
| Agri Land Class – More than     | No         | Green Wedge           | No                                 | Scheduled A | Ancient          | No   |
| 50% of site Grade 1, 2 or 3     |            |                       |                                    | Monument    |                  |      |
| Historic Park and Garden        | No         | Area of Outstanding   | No                                 |             |                  |      |
|                                 |            | Natural Beauty        |                                    |             |                  |      |
| Listed Building                 | No         | Conservation Area     | No                                 |             |                  |      |
| Availability Check: When is th  | e site ava | ilable?               | What use is the site promoted for? |             |                  |      |
| 0 – 5 Years                     | Yes        |                       | Housing                            |             | Yes              |      |
| 6 – 10 Years                    | No         |                       | Office                             |             | No               |      |
| 11 – 15 Years                   | No         |                       | Industrial/                        | Warehouse   | No               |      |
| 16+ Years                       | No         |                       | Retail                             |             | No               |      |
| Achievability Check             |            |                       | Gypsy/ Trav                        | veller Site | No               |      |
| Viability assessment            | No         |                       | Mixed Use                          |             | No               |      |
| completed?                      |            |                       |                                    |             |                  |      |
| If yes, does it confirm site is |            |                       | Other Use                          |             | No               |      |
| viable?                         |            |                       |                                    |             |                  |      |