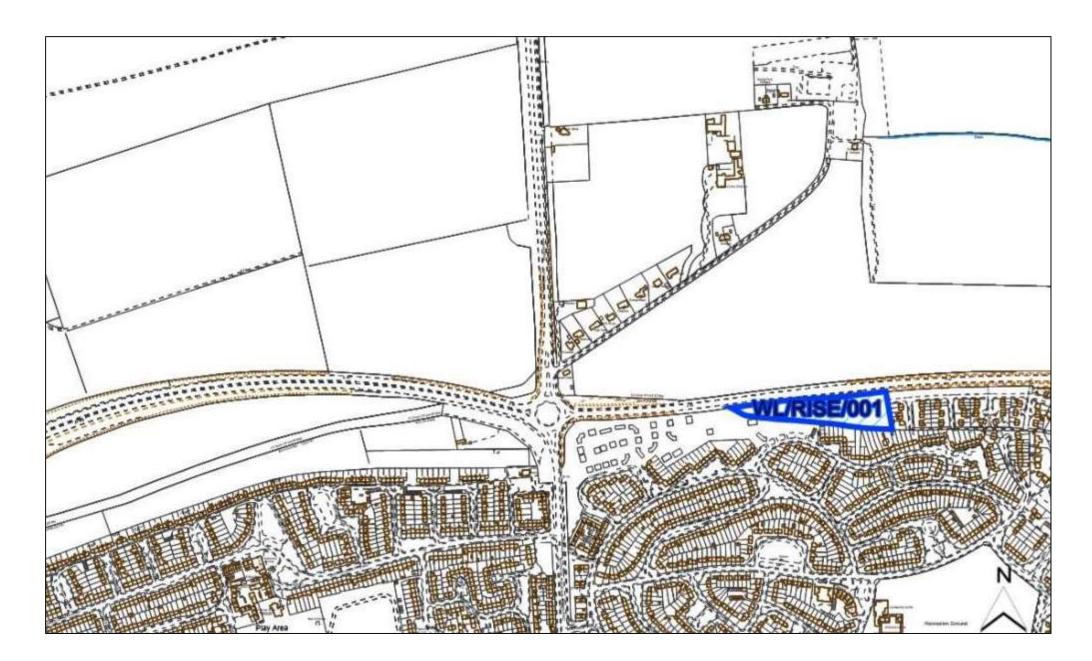

|          |
| 16+ Years                       | No         |                       | Retail     |                   | No          |          |
| Achievability Check             |            |                       | Gypsy/ Tr  | aveller Site      | No          |          |
| Viability assessment            | Yes        |                       | Mixed Us   | e                 | No          |          |
| completed?                      |            |                       |            |                   |             |          |
| If yes, does it confirm site is | Yes        |                       | Other Use  | e                 | Yes         |          |
| viable?                         |            |                       |            |                   |             |          |



| Site Reference                | WL/RISE/001                      |             |              |
|-------------------------------|----------------------------------|-------------|--------------|
| Old Reference (if applicable) | CL1882                           |             |              |
| Site Address                  | Land off Millbeck Drive, Lincoln |             |              |
| Parish                        | Riseholme                        |             |              |
| Ward                          | Nettleham                        | Easting     | 498054.39197 |
| District                      | West Lindsey                     | Northing    | 374025.3501  |
| Settlement Hierarchy          | Lincoln Urban Area               |             |              |
| Current Use?