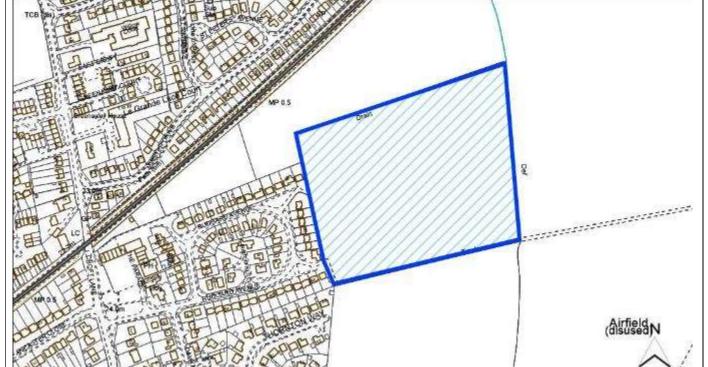

|              |
| Ward                          | Cherry Willingham                            | Easting     | 503575.42851 |
| District                      | West Lindsey                                 | Northing    | 372884.46927 |
| Settlement Hierarchy          | Large Villages                               |             |              |
| Current Use?                  | Agricultural                                 |             |              |
| Brownfield/ Greenfield?       | Greenfield                                   |             |              |
| Site Area (ha):               | 5.93                                         | Potential C | apacity: 133 |
| •                             |                                              | Potential C | apacity: 133 |



### Constraint Check

| Constraint Check                |            |                       |                          |                |              |    |
|---------------------------------|------------|-----------------------|--------------------------|----------------|--------------|----|
| Some or all of site in Flood    | No         | Surface Water         | No                       | Within cons    | sultation    | No |
| Risk Zone 2                     |            | Flooding – > 50% of   |                          | zone of Haz    | ardous Site  |    |
|                                 |            | site at High Risk     |                          | or Pipeline    |              |    |
| Nationally Important Wildlife   | No         | Locally Important     | Within