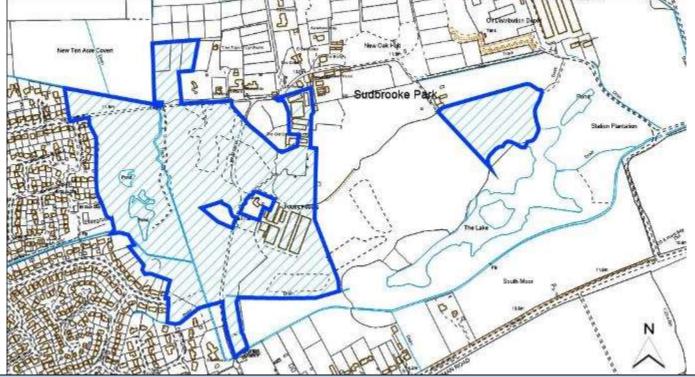

|               |
| Site Address                  | Sudbrooke Farm, Sudbrooke          |         |               |
| Parish                        | Sudbrooke                          |         |               |
| Ward                          | Sudbrooke                          | Easting | 504081.65706  |
| District                      | West Lindsey Northing 376028.39417 |         |               |
| Settlement Hierarchy          | Medium Villages                    |         |               |
| Current Use?                  | Woodland, agricultural             |         |               |
| Brownfield/ Greenfield?       | Mixed                              |         |               |
| Site Area (ha):               | 20.93                              |         | Capacity: 377 |



| Con | stra | int | Che | ck |
|-----|------|-----|-----|----|
|-----|------|-----|-----|----|

| Yes        | Surface Water                                                                         | No                                                                                                                                                                                                                                                                                                      | Within cons