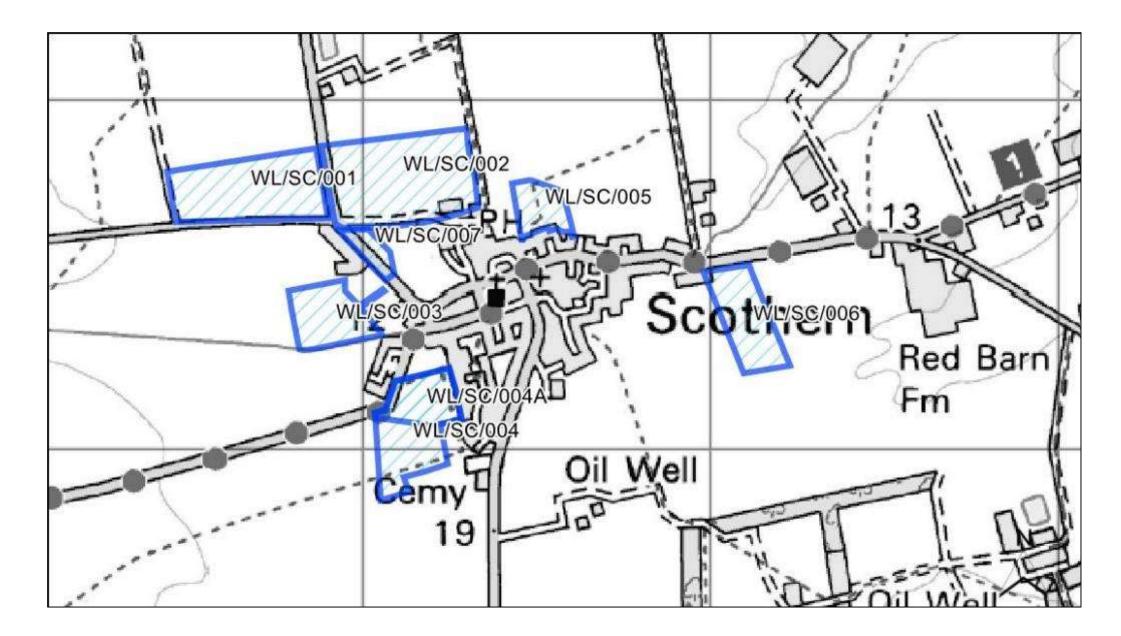

## Appendix E

## West Lindsey Sites

|                                         |          | D /001                                |            |                   |              |        |
|-----------------------------------------|----------|---------------------------------------|------------|-------------------|--------------|--------|
| Site Reference                          | WL/BAR   | D/001                                 |            |                   |              |        |
| Old Reference (if applicable)           | CL1130   |                                       |            |                   |              |        |
| Site Address                            |          | Abbey Road, Bardney                   |            |                   |              |        |
| Parish                                  | Bardney  |                                       |            | I                 |              |        |
| Ward                                    | Bardney  |                                       |            | Easting           | 511490.0345  |        |
| District                                | West Lir | •                                     |            | Northing          | 370334.3002  | 2      |
| Settlement Hierarchy                    | Country  |                                       |            |                   |              |        |
| Current Use?                            | Paddock  |                                       |            |                   |              |        |
| Brownfield/ Greenfield?                 | Greenfie | eld                                   |            | 1                 |              |        |
| Site Area (ha):                         | 0.71     |                                       |            | Potential Ca      |              | .6m 🦯  |
| Drain                                   | h Cottag | Abbey Farm                            | e Bungalo  | Re<br>Iver Birche | Wr Twr       | Z      |
| Constraint Check                        |          |                                       |            |                   |              |        |
| Some or all of site in Flood            | No       | Surface Water                         | No         | Within cons       | sultation    | No     |
| Risk Zone 2                             |          | Flooding – > 50% of                   |            | zone of Haz       | ardous Site  |        |
|                                         |          | site at High Risk                     |            | or Pipeline       |              |        |
| Nationally Important Wildlife<br>Site   | No       | Locally Important<br>Wildlife Site    | No         | Ancient Wo        | odland       | No     |
| Tree Preservation Order                 | No       | Protected Local Green                 | No         | Area of Gre       | at Landscape | No     |
|                                         |          | Space                                 |            | Value             | •            |        |
| Agri Land Class – More than             | No       | Green Wedge                           | No         | Scheduled /       | Ancient      | Within |
| 50% of site Grade 1, 2 or 3             |          | _                                     |            | Monument          |              | 200m   |
| Historic Park and Garden                | No       | Area of Outstanding<br>Natural Beauty | No         |                   |              |        |
| Listed Building                         | Within   | ,<br>Conservation Area                | No         |                   |              |        |
| 5                                       | 200m     |                                       |            |                   |              |        |
| Availability Check: When is th          |          | ilable?                               | What use i | s the site pro    | moted for?   | I      |
| 0 – 5 Years                             | Yes      |                                       | Housing    |                   | Yes          |        |
| 6 – 10 Years                            | No       |                                       | Office     |                   | No           |        |
| 11 – 15 Years                           | No       |                                       |            | Warehouse         | No           |        |
| 16+ Years                               | No       |                                       | Retail     |                   | No           |        |
| Achievability Check                     |          |                                       | Gypsy/ Tra | veller Site       | No           |        |
| Viability assessment                    | No       |                                       | Mixed Use  |                   | No           |        |
| completed?                              |          |                                       |            |                   |              |        |
| If yes, does it confirm site is viable? |          |                                       | Other Use  |                   | No           |        |