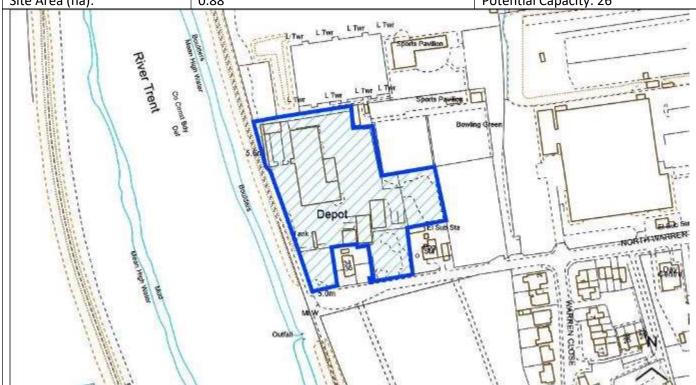

3.05811                               |              |  |  |  |
| Settlement Hierarchy          | Main Towns                                |                                            |              |  |  |  |
| Current Use?                  | Council depot, former mortuary            | Council depot, former mortuary             |              |  |  |  |
| Brownfield/ Greenfield?       | Brownfield                                |                                            |              |  |  |  |
| Site Area (ha):               | 0.88                                      | Capacity: 26                               |              |  |  |  |
|                               |                                           |                                            | Armenta -    |  |  |  |



| Constraint Check                |                     |                       |                                    |                          |              |    |
|---------------------------------|---------------------|-----------------------|------------------------------------|--------------------------|--------------|----|
| Some or all of site in Flood    | Yes                 | Surface Water         | No                                 | Within cons              | sultation    | No |
| Risk Zone 2                     |                     | Flooding – > 50% of   |                                    | zone of Haz              | ardous Site  |    |
|                                 |                     | site at High Risk     |                                    | or Pipeline