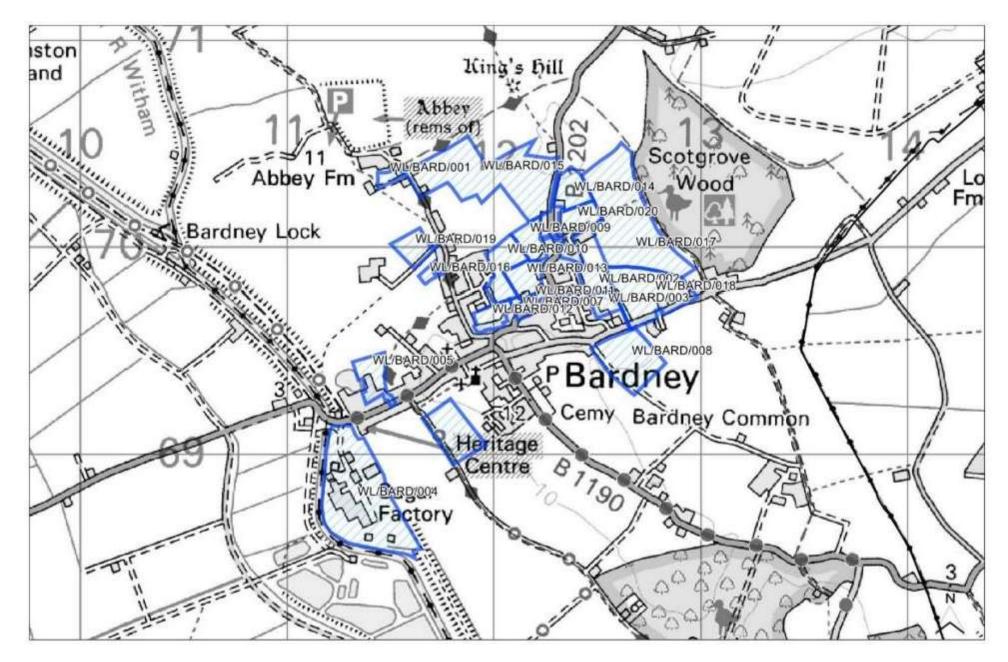

## West Lindsey Sites

|                                         |          | D /001                                |            |                   |              |        |
|-----------------------------------------|----------|---------------------------------------|------------|-------------------|--------------|--------|
| Site Reference                          | WL/BAR   | D/001                                 |            |                   |              |        |
| Old Reference (if applicable)           | CL1130   |                                       |            |                   |              |        |
| Site Address                            |          | Abbey Road, Bardney                   |            |                   |              |        |
| Parish                                  | Bardney  |                                       |            | I                 |              |        |
| Ward                                    | Bardney  |                                       |            | Easting           | 511490.0345  |        |
| District                                | West Lir | •                                     |            | Northing          | 370334.3002  | 2      |
| Settlement Hierarchy                    | Country  |                                       |            |                   |              |        |
| Current Use?                            | Paddock  |                                       |            |                   |              |        |
| Brownfield/ Greenfield?                 | Greenfie | eld                                   |            | 1                 |              |        |
| Site Area (ha):                         | 0.71     |                                       |            | Potential Ca      |              | .6m 🦯  |
| Drain                                   | h Cottag | Abbey Farm                            | e Bungalo  | Re<br>Iver Birche | Wr Twr       | Z      |
| Constraint Check                        |          |                                       |            |                   |              |        |
| Some or all of site in Flood            | No       | Surface Water                         | No         | Within cons       | sultation    | No     |
| Risk Zone 2                             |          | Flooding – > 50% of                   |            | zone of Haz       | ardous Site  |        |
|                                         |          | site at High Risk                     |            | or Pipeline       |              |        |
| Nationally Important Wildlife<br>Site   | No       | Locally Important<br>Wildlife Site    | No         | Ancient Wo        | odland       | No     |
| Tree Preservation Order                 | No       | Protected Local Green                 | No         | Area of Gre       | at Landscape | No     |
|                                         |          | Space                                 |            | Value             | •            |        |
| Agri Land Class – More than             | No       | Green Wedge                           | No         | Scheduled /       | Ancient      | Within |
| 50% of site Grade 1, 2 or 3             |          | _                                     |            | Monument          |              | 200m   |
| Historic Park and Garden                | No       | Area of Outstanding<br>Natural Beauty | No         |                   |              |        |
| Listed Building                         | Within   | ,<br>Conservation Area                | No         |                   |              |        |
| 5                                       | 200m     |                                       |            |                   |              |        |
| Availability Check: When is th          |          | ilable?                               | What use i | s the site pro    | moted for?   | I      |
| 0 – 5 Years                             | Yes      |                                       | Housing    |                   | Yes          |        |
| 6 – 10 Years                            | No       |                                       | Office     |                   | No           |        |
| 11 – 15 Years                           | No       |                                       |            | Warehouse         | No           |        |
| 16+ Years                               | No       |                                       | Retail     |                   | No           |        |
| Achievability Check                     |          |                                       | Gypsy/ Tra | veller Site       | No           |        |
| Viability assessment                    | No       |                                       | Mixed Use  |                   | No           |        |
| completed?                              |          |                                       |            |                   |              |        |
| If yes, does it confirm site is viable? |          |                                       | Other Use  |                   | No           |        |