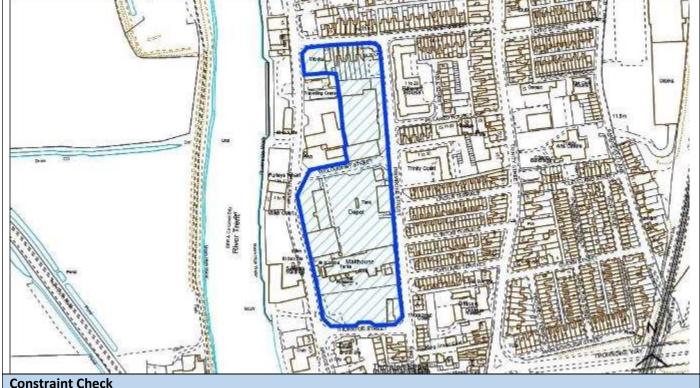

| Site Reference                | WL/BARD/004                                              |             |               |  |  |
|-------------------------------|----------------------------------------------------------|-------------|---------------|--|--|
| Old Reference (if applicable) | CL1135                                                   |             |               |  |  |
| Site Address                  | British Sugar Factory (Redundant), Station Road, Bardney |             |               |  |  |
| Parish                        | Bardney                                                  |             |               |  |  |
| Ward                          | Bardney                                                  | Easting     | 511353.25305  |  |  |
| District                      | West Lindsey                                             | Northing    | 368784.98917  |  |  |
| Settlement Hierarchy          | Large Villages                                           |             |               |  |  |
| Current Use?                  | Industrial                                               |             |               |  |  |
| Brownfield/ Greenfield?       | Brownfield                                               |             |               |  |  |
| Site Area (ha):               | 17.44                                                    | Potential C | Capacity: 314 |  |  |

| Constraint Check                |            |                       |                       |                |                         |    |  |
|---------------------------------|------------|-----------------------|-----------------------|----------------|-------------------------|----|--|
| Some or all of site in Flood    | Yes        | Surface Water         | No                    | Within cons    | sultation               | No |  |
| Risk Zone 2                     |            | Flooding – > 50% of   |                       | zone of Haz    | ardous Site             |    |  |
|                                 |            | site at High Risk     |                       | or Pipeline    |                         |    |  |
| Nationally Important Wildlife   | No         | Locally Important     | Within                | Ancient Wo     | Ancient Woodland        |    |  |
| Site                            |            | Wildlife Site         | 500m                  |                |                         |    |  |
| Tree Preservation Order         | No         | Protected Local Green | No                    | Area of Gre    | Area of Great Landscape |    |  |
|                                 |            | Space                 |                       | Value          |                         |    |  |
| Agri Land Class – More than     | No         | Green Wedge           | No                    | Scheduled A    | Ancient                 | No |  |
| 50% of site Grade 1, 2 or 3     |            |                       | Monument              |                |                         |    |  |
| Historic Park and Garden        | No         | Area of Outstanding   | No                    |                |                         |    |  |
|                                 |            | Natural Beauty        |                       |                |                         |    |  |
| Listed Building                 | Within     | Conservation Area     | No                    |                |                         |    |  |
|                                 | 200m       |                       |                       |                |                         |    |  |
| Availability Check: When is th  | e site ava | ilable?               | What use i            | s the site pro | moted for?              |    |  |
| 0 – 5 Years                     | Yes        |                       | Housing No            |                | No                      |    |  |
| 6 – 10 Years                    | No         |                       | Office                |                | Yes                     |    |  |
| 11 – 15 Years                   | No         |                       | Industrial/ Warehouse |                | Yes                     |    |  |
| 16+ Years                       | No         |                       | Retail                |                | No                      |    |  |
| Achievability Check             |            |                       | Gypsy/ Tra            | veller Site    | No                      |    |  |
| Viability assessment            | No         |                       | Mixed Use             |                | Yes                     |    |  |
| completed?                      |            |                       |                       |                |                         |    |  |
| If yes, does it confirm site is |            |                       | Other Use             |                | No                      |    |  |
| viable?                         |            |                       |                       |                |                         |    |  |