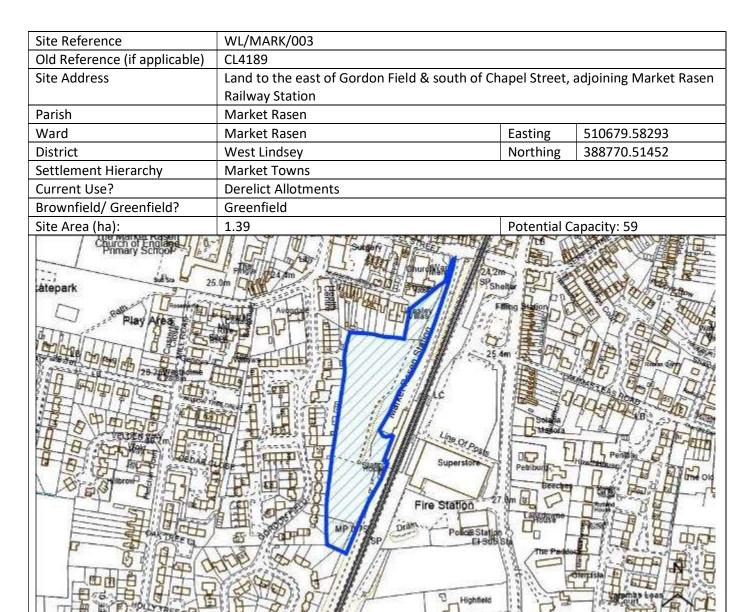

|                      | No                 |        |
| Achievability Check                                        | 110      |                                          | Gypsy/ Trav  | veller Site          | No                 |        |
| Viability assessment                                       | Yes      |                                          | Mixed Use    |                      | No                 |        |
| completed?                                                 | 103      |                                          |              |                      |                    |        |
| If yes, does it confirm site is viable?                    | Yes      |                                          | Other Use    |                      | No                 |        |



## **Constraint Check**

| No         | Surface Water                                                           | No                                                                                                                                                                                                                          | Within cons                                                                                                                                                                                                                                                                                                                                      | sultation