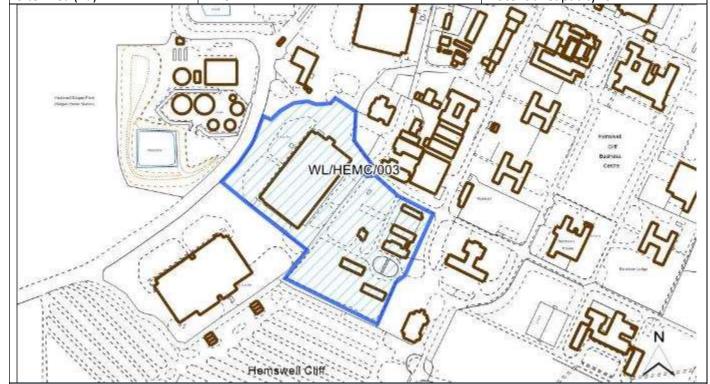

|                             |
| Site Address                  | Parkacre Enterprises, Hangar | 2, Caenby Corner Ind Estate |
| Parish                        | Hemswell Cliff               |                             |
| Ward                          | Hemswell                     | Easting                     |
| District                      | West Lindsey                 | Northing                    |
| Settlement Hierarchy          | Medium Villages              |                             |
| Current Use?                  | Employment                   |                             |
| Brownfield/ Greenfield?       |                              |                             |
| Site Area (ha):               | 2.75                         | Potential Capacity: 62      |



| Constraint Check                |            |                       |             |                |                        |    |
|---------------------------------|------------|-----------------------|-------------|----------------|------------------------|----|
| Some or all of site in Flood    | No         | Surface Water         | No          | Within cons    | Within consultation    |    |
| Risk Zone 2                     |            | Flooding – > 50% of   |             | zone of Haz    | zone of Hazardous Site |    |
|                                 |            | site at High Risk     |             | or Pipeline    |                        |    |
| Nationally Important Wildlife   | No         | Locally Important     | No          | Ancient Wo     | odland                 |