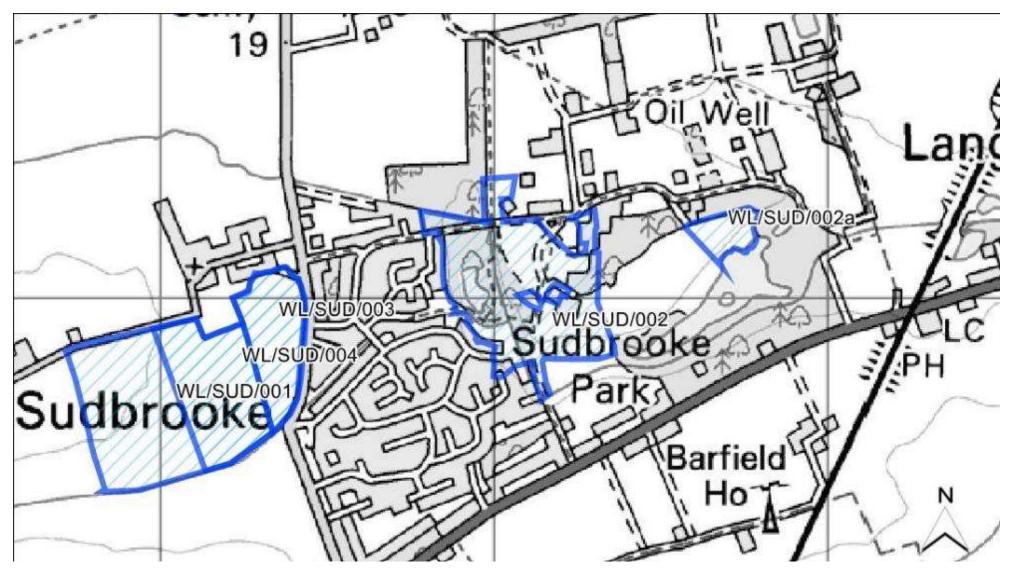

ea<br>HousingNoe site available?What use i<br>GificeNoIndustrial/<br>RetailNoNoIndustrial/<br>No | Flooding - > 50% of<br>site at High Riskzone of Haz<br>or PipelineNoLocally Important<br>Wildlife SiteNoAncient WoNoProtected Local Green<br>SpaceNoArea of Gre<br>ValueNoGreen WedgeNoScheduled /<br>MonumentNoArea of Outstanding<br>Natural BeautyNoScheduled /<br>Monument100m<br>n-eConservation Area<br>HousingNoImage: Steeler Ste | Flooding - > 50% of<br>site at High Riskzone of Hazardous Site<br>or PipelineNoLocally Important<br>Wildlife SiteNoAncient WodlandNoProtected Local Green<br>SpaceNoArea of Greet Landscape<br>ValueNoGreen WedgeNoScheduled Ancient<br>MonumentNoArea of Outstanding<br>Natural BeautyNoScheduled Ancient<br>Monument100m<br>n-eConservation AreaNo |

West Lindsey: Sudbrooke



| Site Reference                | WL/SUD/001                      |                                     |               |  |  |
|-------------------------------|---------------------------------|-------------------------------------|---------------|--|--|
| Old Reference (if applicable) | CLNEW033                        |                                     |               |  |  |
| Site Address                  | Land south of Church Lane, Sudb | and south of Church Lane, Sudbrooke |               |  |  |
| Parish                        | Sudbrooke                       |                                     |               |  |  |
| Ward                          | Sudbrooke                       | Easting                             | 503025.89533  |  |  |
| District