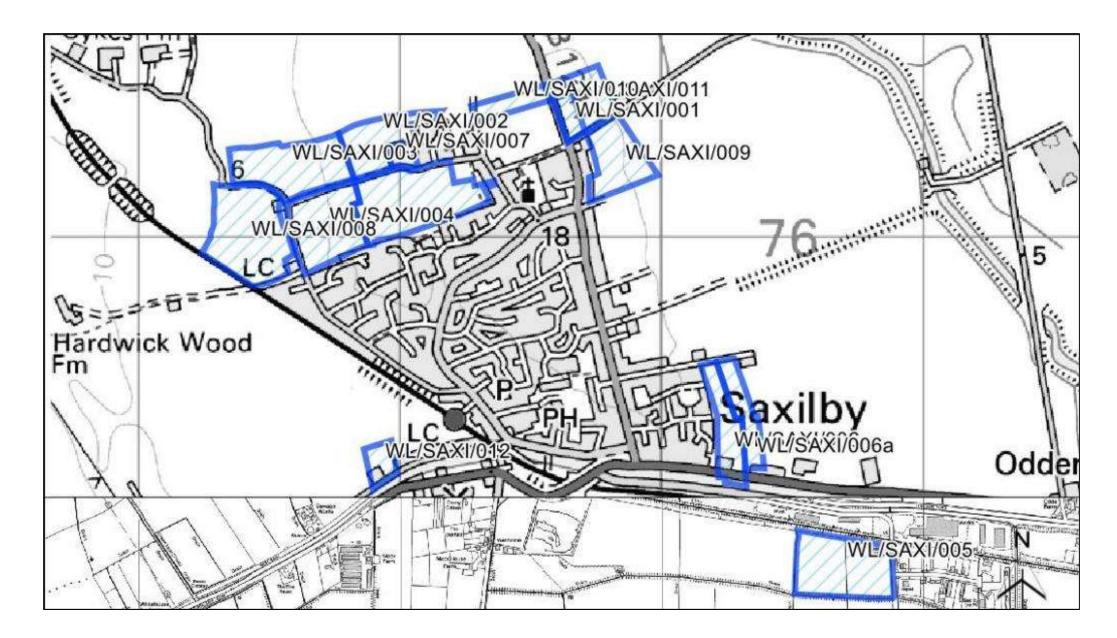

| Retail       | ,                         | No                        |    |
| Achievability Check                         |          |                                        |              | aveller Site              | No                        |    |
| Viability assessment                        | No       |                                        | Mixed Use    |                           | No                        |    |
| completed?                                  |          |                                        |              | ~                         |                           |    |
| If yes, does it confirm site is viable?     |          |                                        | Other Use    | 5                         | No                        |    |



| Site Reference                                                                                                                                                                                                                                                                                                                                                   | WL/SAX                                                    | (1/001                                                                                                                                                                                        |                                                                                                |