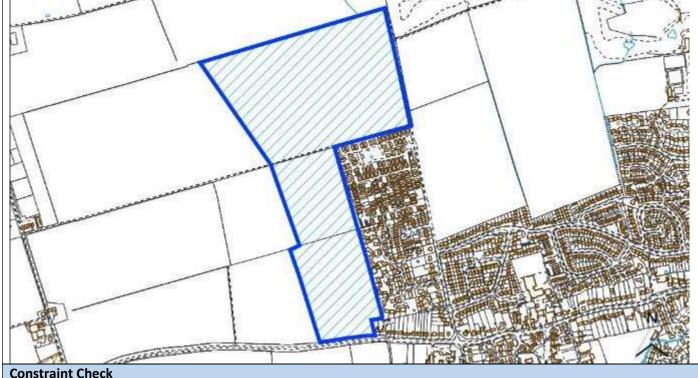

|
| Ward                          | Welton                                 | Easting     | 500437.34122        |
| District                      | West Lindsey                           | Northing    | 380396.54266        |
| Settlement Hierarchy          | Large Villages                         |             |                     |
| Current Use?                  | Agricultural                           |             |                     |
| Brownfield/ Greenfield?       | Greenfield                             |             |                     |
| Site Area (ha):               | 27.41                                  | Potential C | Capacity: 493       |
| and and a second              |                                        |             | I added to a second |



| Constraint Check                |            |                       |             |                |              |    |
|---------------------------------|------------|-----------------------|-------------|----------------|--------------|----|
| Some or all of site in Flood    | No         | Surface Water         | No          | Within cons    | sultation    | No |
| Risk Zone 2                     |            | Flooding – > 50% of   |             | zone of Haz    | ardous Site  |    |
|                                 |            | site at High Risk     |             | or Pipeline    |              |    |
| Nationally Important Wildlife   | No         | Locally Important     | No          | Ancient Wo     | odland       | No |
| Site                            |            | Wildl