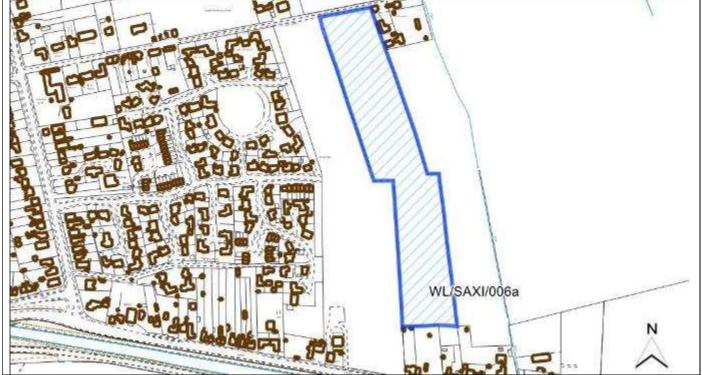

|  |  |  |  |  |
| District                      | West Lindsey                                  | Northing                                               |  |  |  |  |  |
| Settlement Hierarchy          | Large Villages                                |                                                        |  |  |  |  |  |
| Current Use?                  | Agricultural                                  |                                                        |  |  |  |  |  |
| Brownfield/ Greenfield?       | Greenfield                                    |                                                        |  |  |  |  |  |
| Site Area (ha):               | .94 Potential Capacity: 66                    |                                                        |  |  |  |  |  |



| 6 | nct | raii | nt ( | Ch | eck |
|---|-----|------|------|----|-----|
|   |     |      |      |    |     |

| Constraint Check                |            |                       |                       |                          |                  |    |
|---------------------------------|------------|-----------------------|-----------------------|--------------------------|------------------|----|
| Some or all of site in Flood    | No         | Surface Water         | No                    | Within cons              | sultation        | no |
| Risk Zone 2                     |            | Flooding – > 50% of   |                       | zone of Haz              | ardous Site      |    |
|                                 |            | site at High Risk     |