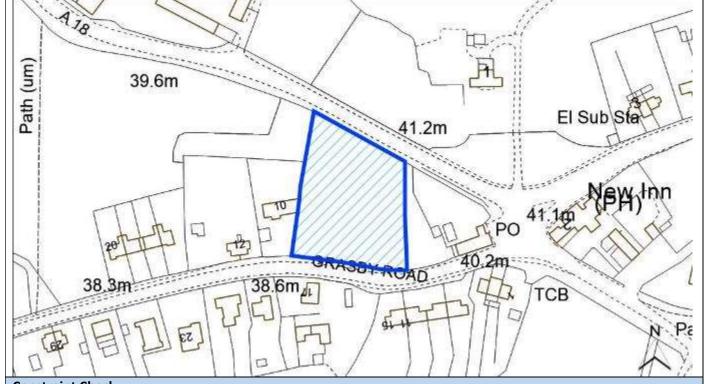

ess                  | Grasby Road, Great Limber   |          |              |
| Parish                        | Great Limber                |          |              |
| Ward                          | Caistor                     | Easting  | 513162.42811 |
| District                      | West Lindsey                | Northing | 408669.06851 |
| Settlement Hierarchy          | Small Villages              |          |              |
| Current Use?                  | Grazing                     |          |              |
| Brownfield/ Greenfield?       | Greenfield                  |          |              |
| Site Area (ha):               | 0.38 Potential Capacity: 11 |          |              |
| 1. 118 1 11                   |                             | - 201    | e            |



| Constraint Check                |            |                       |                       |                |              |     |
|---------------------------------|------------|-----------------------|-----------------------|----------------|--------------|-----|
| Some or all of site in Flood    | No         | Surface Water         | No                    | Within cons    | sultation    | No  |
| Risk Zone 2                     |            | Flooding – > 50% of   |                       | zone of Haz    | ardous Site  |     |
|                                 |            | site at High Risk     |                       | or Pipeline    |              |     |
| Nationally Important Wildlife   | No         | Locally Important     | Within                | Ancient Wo     | odland