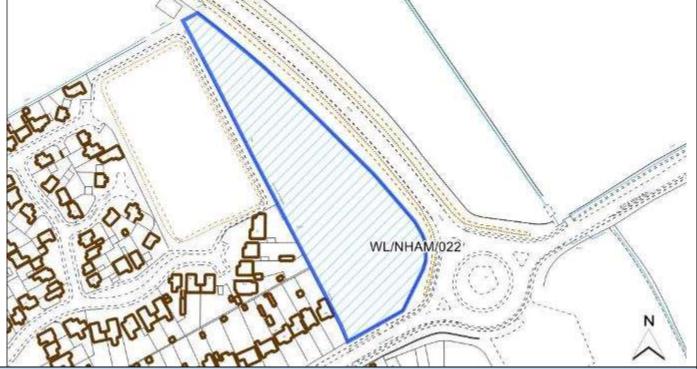

| Land south of A158, east of Lilford Road, |                        |
| Parish                        | Nettleham                                 |                        |
| Ward                          | Nettleham                                 | Easting                |
| District                      | West Lindsey                              | Northing               |
| Settlement Hierarchy          | Lincoln Urban Area                        |                        |
| Current Use?                  |                                           |                        |
| Brownfield/ Greenfield?       | Greenfield                                |                        |
| Site Area (ha):               | 1.20                                      | Potential Capacity: 41 |



| 10000 | 1    |      | -   | V 1 | 1.0 |
|-------|------|------|-----|-----|-----|
| -     |      |      | ~   |     |     |
| Con   | stra | aint | Che | PCK |     |

| constraint check                | 1          |                       |             |                |              |    |
|---------------------------------|------------|-----------------------|-------------|----------------|--------------|----|
| Some or all of site in Flood    | No         | Surface Water         | No          | Within cons    | sultation    | no |
| Risk Zone 2                     |            | Flooding – > 50% of   |             | zone of Haz    | ardous Site  |    |
|                                 |            | site at High Risk     |             | or Pipeline    |              |    |
| Nationa