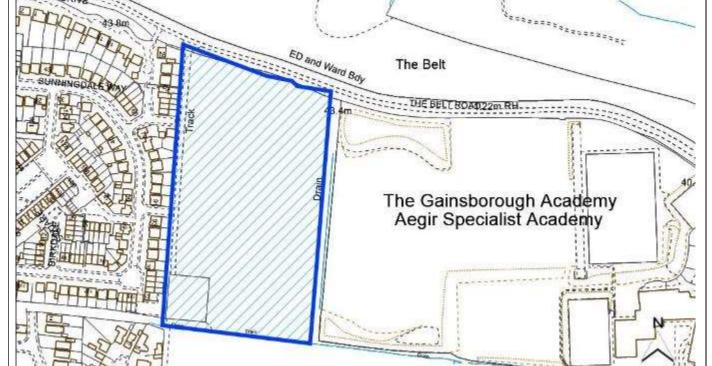

ing          | 482385.60043           |  |  |  |
| District                      | West Lindsey                        | Northing         | 391041.1966            |  |  |  |
| Settlement Hierarchy          | Main Towns                          |                  |                        |  |  |  |
| Current Use?                  | Agricultural                        |                  |                        |  |  |  |
| Brownfield/ Greenfield?       | Greenfield                          |                  |                        |  |  |  |
| Site Area (ha):               | 3.39                                | Potential C      | Potential Capacity: 89 |  |  |  |
| HNDRICK DRIVE                 | 1                                   | 47.7             |                        |  |  |  |



| Constraint Check                |            |                       |                                    |                   |                     |     |
|---------------------------------|------------|-----------------------|------------------------------------|-------------------|---------------------|-----|
| Some or all of site in Flood    | No         | Surface Water         | No                                 | Within cons       | Within consultation |     |
| Risk Zone 2                     |            | Flooding – > 50% of   |                                    | zone of Haz       | ardous Site         |     |
|                                 |            | site at High Risk     |                                    | or Pipeline       |                     |     |
| Nation