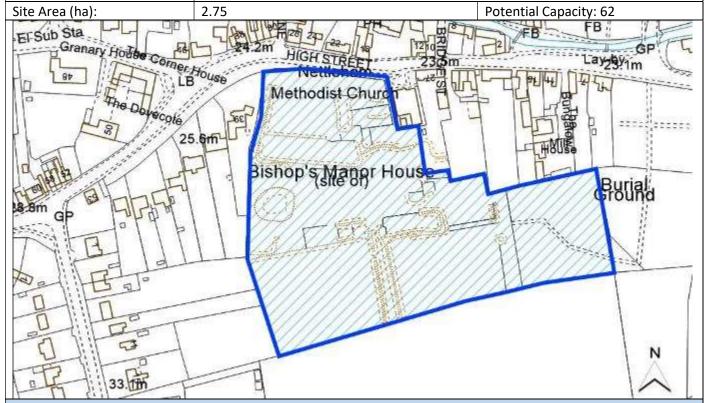

| CL1133                                                         |                                                                                                                           |                                                                                                                                                  |  |  |
|----------------------------------------------------------------|---------------------------------------------------------------------------------------------------------------------------|--------------------------------------------------------------------------------------------------------------------------------------------------|--|--|
| Former Social Club and Sports Facilities, Wragby Road, Bardney |                                                                                                                           |                                                                                                                                                  |  |  |
| Bardney                                                        |                                                                                                                           |                                                                                                                                                  |  |  |
| Bardney                                                        | Easting                                                                                                                   | 512458.83681                                                                                                                                     |  |  |
| West Lindsey                                                   | Northing                                                                                                                  | 369817.09274                                                                                                                                     |  |  |
| Large Villages                                                 |                                                                                                                           |                                                                                                                                                  |  |  |
| Vacant                                                         |                                                                                                                           |                                                                                                                                                  |  |  |
| Mixed                                                          |                                                                                                                           |                                                                                                                                                  |  |  |
| 2.38                                                           | Potential Capacity: 54                                                                                                    |                                                                                                                                                  |  |  |
|                                                                | Former Social Club and Sports Facilities, Wrag<br>Bardney<br>Bardney<br>West Lindsey<br>Large Villages<br>Vacant<br>Mixed | Former Social Club and Sports Facilities, Wragby Road, BarBardneyEastingBardneyEastingWest LindseyNorthingLarge VillagesVacantMixedImage Village |  |  |

| <b>^</b> - | nstra  | * + |      |     |
|------------|--------|-----|------|-----|
| ( )        | nctra  | Int | ( nc | CV. |
|            | ιιзιια |     |      |     |

| Constraint Check                |            |                       |                                    |             |                  |      |
|---------------------------------|------------|-----------------------|------------------------------------|-------------|------------------|------|
| Some or all of site in Flood    | No         | Surface Water         | No                                 | Within cons | sultation        | No   |
| Risk Zone 2                     |            | Flooding – > 50% of   |                                    | zone of Haz | ardous Site      |      |
|                                 |            | site at High Risk     |                                    | or Pipeline |                  |      |
| Nationally Important Wildlife   | Within     | Locally Important     | Within                             | Ancient Wo  | Ancient Woodland |      |
| Site                            | 500m       | Wildlife Site         | 500m                               |             |                  | 500m |
| Tree Preservation Order         | No         | Protected Local Green | No                                 | Area of Gre | at Landscape     | No   |
|                                 |            | Space                 |                                    | Value       |                  |      |
| Agri Land Class – More than     | No         | Green Wedge           | No                                 | Scheduled A | Ancient          | No   |
| 50% of site Grade 1, 2 or 3     |            |                       |                                    | Monument    |                  |      |
| Historic Park and Garden        | No         | Area of Outstanding   | No                                 |             |                  |      |
|                                 |            | Natural Beauty        |                                    |             |                  |      |
| Listed Building                 | No         | Conservation Area     | No                                 |             |                  |      |
| Availability Check: When is th  | e site ava | ilable?               | What use is the site promoted for? |             |                  |      |
| 0 – 5 Years                     | Yes        |                       | Housing                            |             | Yes              |      |
| 6 – 10 Years                    | No         |                       | Office                             |             | No               |      |
| 11 – 15 Years                   | No         |                       | Industrial/                        | Warehouse   | No               |      |
| 16+ Years                       | No         |                       | Retail                             |             | No               |      |
| Achievability Check             |            |                       | Gypsy/ Trav                        | veller Site | No               |      |
| Viability assessment            | No         |                       | Mixed Use                          |             | No               |      |
| completed?                      |            |                       |                                    |             |                  |      |
| If yes, does it confirm site is |            |                       | Other Use                          |             | No               |      |
| viable?                         |            |                       |                                    |             |                  |      |