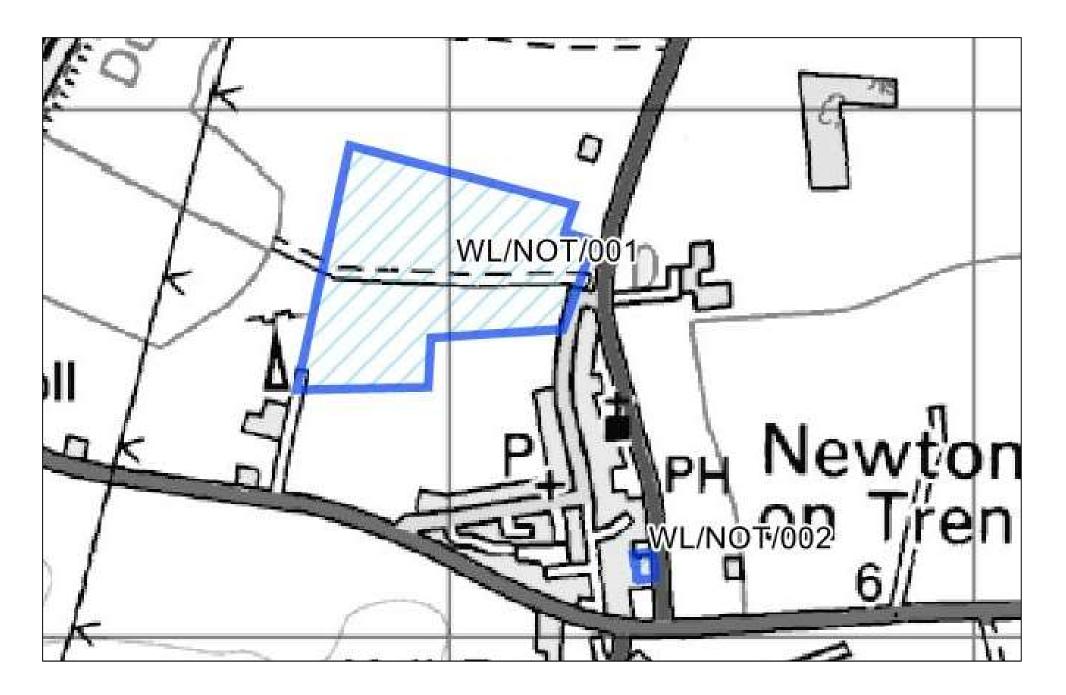

1, 2 or 3<br>Historic Park and Garden<br>Listed Building<br><b>Availability Check: When is th</b><br>0 – 5 Years<br>6 – 10 Years<br>11 – 15 Years<br>16+ Years<br><b>Achievability Check</b><br>Viability assessment | No<br>No<br>No<br>No<br>No<br>Yes<br>No<br>No<br>No                | Flooding - > 50% of<br>site at High Risk<br>Locally Important<br>Wildlife Site<br>Protected Local Green<br>Space<br>Green Wedge<br>Area of Outstanding<br>Natural Beauty<br>Conservation Area | No<br>No<br>No<br>No<br>What use i<br>Housing<br>Office<br>Industrial/<br>Retail<br>Gypsy/ Tra | zone of Haz<br>or Pipeline<br>Ancient Wo<br>Area of Gre<br>Value<br>Scheduled A<br>Monument<br>s the site pro | ardous Site<br>oodland<br>at Landscape<br>Ancient<br>Moted for?<br>Yes<br>No<br>No<br>No<br>No | No<br>No      |



| Site Reference                | WL/NOT/001                                |             |               |
|-------------------------------|-------------------------------------------|-------------|---------------|
| Old Reference (if applicable) | CL1399                                    |             |               |
| Site Address                  | Land West of High Street, Newton on Trent |             |               |
| Parish                        | Newton-on-Trent                           |             |               |
| Ward                          | Torksey                                   | Easting     | 482965.03445  |
| District                      | West Lindsey                              | Northing    | 374688.74176  |
| Settlement Hierarchy          | Small Vi