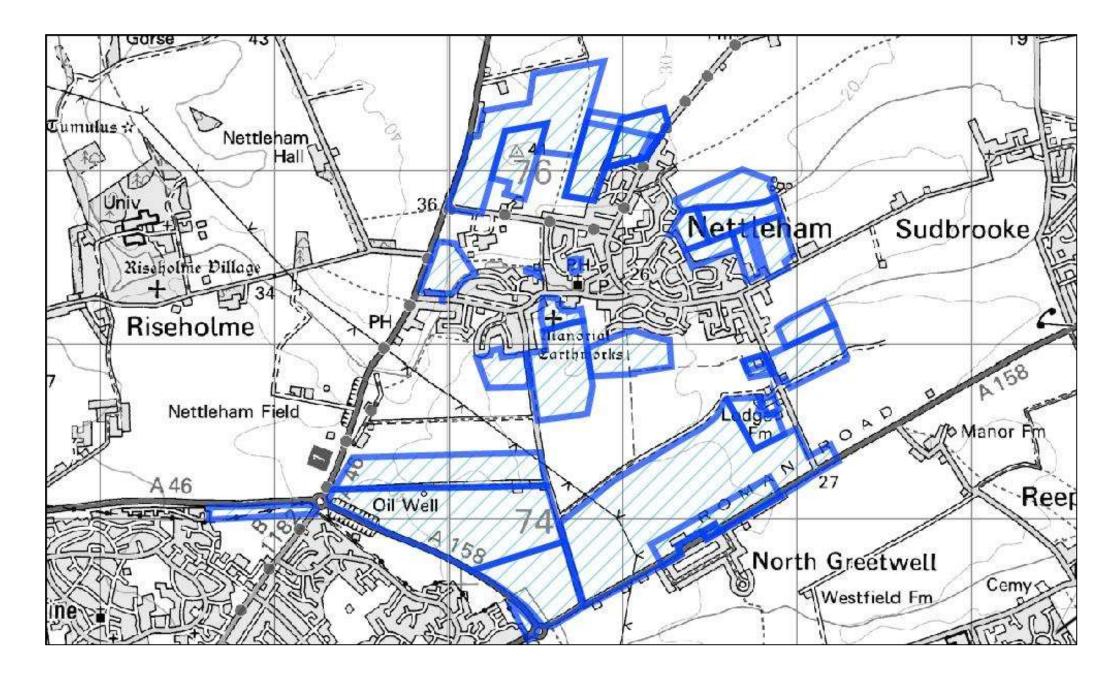

|             | No           |    |  |
| Achievability Check             |            |                       | Gypsy/ Trav                        | veller Site | No           |    |  |
| Viability assessment            | No         |                       | Mixed Use                          |             | Yes          |    |  |
| completed?                      |            |                       |                                    |             |              |    |  |
| If yes, does it confirm site is |            |                       | Other Use                          |             | No           |    |  |
| viable?                         |            |                       |                                    |             |              |    |  |



| Site Reference                                                                                                 | WL/NH                 | AM/001