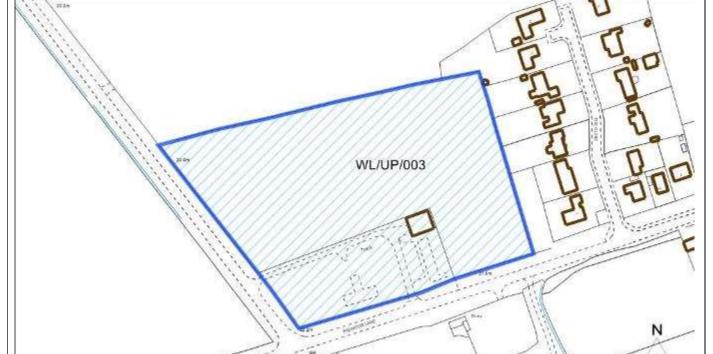

| Easting                |  |  |  |
| District                      | West Lindsey                                         | Northing               |  |  |  |
| Settlement Hierarchy          | Small Villages                                       |                        |  |  |  |
| Current Use?                  | Agricultural                                         |                        |  |  |  |
| Brownfield/ Greenfield?       | Greenfield                                           |                        |  |  |  |
| Site Area (ha):               | 2.55                                                 | Potential Capacity: 57 |  |  |  |
|                               |                                                      |                        |  |  |  |



| No                  | Surface Water                                               | No                                                                                                                                                                                                            | Within cons                                                                                                                                                                                                                                                     | sultation