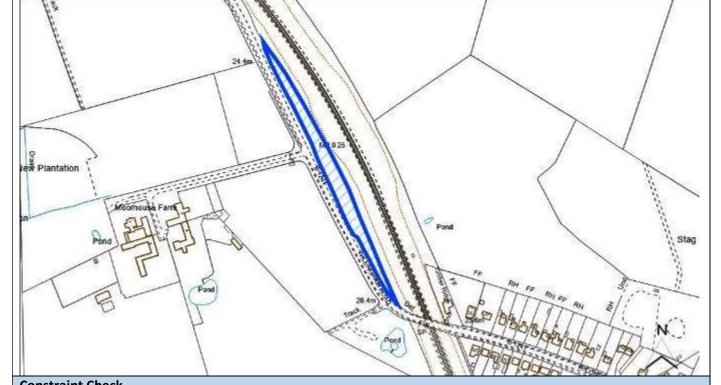

ad, Lea |             |              |
| Parish                        | Lea                           |             |              |
| Ward                          | Lea                           | Easting     | 483769.55622 |
| District                      | West Lindsey                  | Northing    | 386022.89832 |
| Settlement Hierarchy          | Medium Villages               |             |              |
| Current Use?                  | Vacant land                   |             |              |
| Brownfield/ Greenfield?       | Greenfield                    |             |              |
| Site Area (ha):               | 0.52                          | Potential C | Capacity: 13 |
| 1 A A                         |                               | 1           | 7            |



| Constraint Check                |            |                       |                                    |             |              |        |
|---------------------------------|------------|-----------------------|------------------------------------|-------------|--------------|--------|
| Some or all of site in Flood    | No         | Surface Water         | No                                 | Within cons | sultation    | No     |
| Risk Zone 2                     |            | Flooding – > 50% of   |                                    | zone of Haz | ardous Site  |        |
|                                 |            | site at High Risk     |                                    | or Pipeline |              |        |
| Nationally Important Wildlife   | No         | Locally I