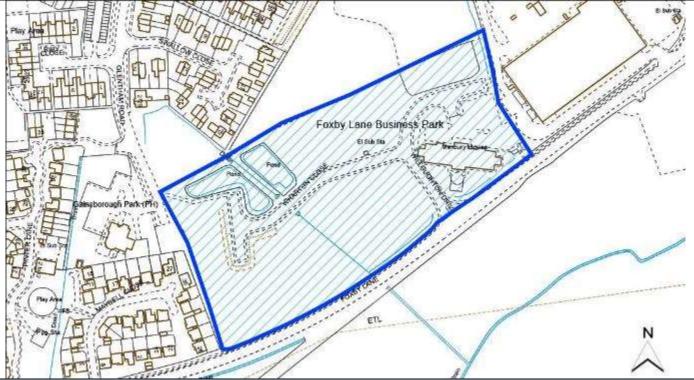

|  |
| Site Address                  | Foxby Lane, Gainsborough    |          |              |  |  |  |
| Parish                        | Gainsborough                |          |              |  |  |  |
| Ward                          | Gainsborough East           | Easting  | 483256.96146 |  |  |  |
| District                      | West Lindsey                | Northing | 388799.24878 |  |  |  |
| Settlement Hierarchy          | Main Towns                  |          |              |  |  |  |
| Current Use?                  | Scrub land                  |          |              |  |  |  |
| Brownfield/ Greenfield?       | Greenfield                  |          |              |  |  |  |
| Site Area (ha):               | 3.62 Potential Capacity: 95 |          |              |  |  |  |



| Со | nstra | int | Che | eck |
|----|-------|-----|-----|-----|

| Constraint Check                |            |                       |                          |                |              |        |
|---------------------------------|------------|-----------------------|--------------------------|----------------|--------------|--------|
| Some or all of site in Flood    | No         | Surface Water         | No                       | Within cons    | sultation    | No     |
| Risk Zone 2                     |            | Flooding – > 50% of   |                          | zone of Haz    | ardous Site  |        |
|                                 |            | site at High Risk     |                          | or Pipeline    |              |        |
| Nationally Important Wil