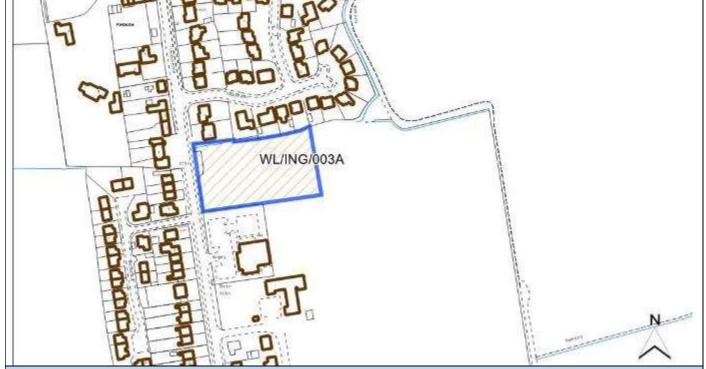

|                              |  |  |
| Ward                          | Scampton                        | Easting                      |  |  |
| District                      | West Lindsey                    | Northing                     |  |  |
| Settlement Hierarchy          | Medium Villages                 |                              |  |  |
| Current Use?                  | Agricultural                    |                              |  |  |
| Brownfield/ Greenfield?       | Greenfield                      |                              |  |  |
| Site Area (ha):               | 8.25                            | Potential Capacity: 186      |  |  |
|                               |                                 |                              |  |  |



| Constraint | Check |
|------------|-------|
|------------|-------|

| Constraint Check                                           |                |                                       |                |                                  |                          |     |
|------------------------------------------------------------|----------------|---------------------------------------|----------------|----------------------------------|--------------------------|-----|
| Some or all of site in Flood<br>Risk Zone 2                | No             | Surface Water<br>Flooding – > 50% of  | Yes            | Within cons                      | sultation<br>ardous Site | no  |
|                                                            |                | site at High Risk