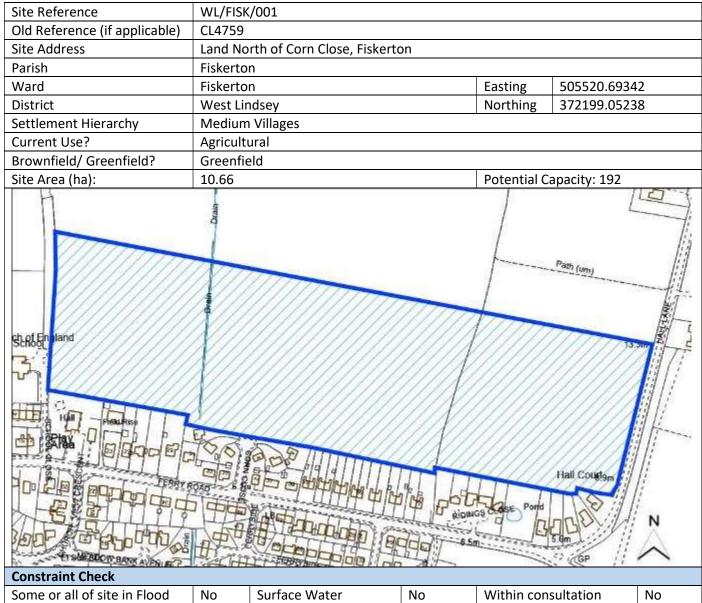

## Appendix E

## West Lindsey Sites

|                                         |          | D /001                                |            |                   |              |        |
|-----------------------------------------|----------|---------------------------------------|------------|-------------------|--------------|--------|
| Site Reference                          | WL/BAR   | D/001                                 |            |                   |              |        |
| Old Reference (if applicable)           | CL1130   |                                       |            |                   |              |        |
| Site Address                            |          | Abbey Road, Bardney                   |            |                   |              |        |
| Parish                                  | Bardney  |                                       |            | I                 |              |        |
| Ward                                    | Bardney  |                                       |            | Easting           | 511490.0345  |        |
| District                                | West Lir | •                                     |            | Northing          | 370334.3002  | 2      |
| Settlement Hierarchy                    | Country  |                                       |            |                   |              |        |
| Current Use?                            | Paddock  |                                       |            |                   |              |        |
| Brownfield/ Greenfield?                 | Greenfie | eld                                   |            | 1                 |              |        |
| Site Area (ha):                         | 0.71     |                                       |            | Potential Ca      |              | .6m 🦯  |
| Drain                                   | h Cottag | Abbey Farm                            | e Bungalo  | Re<br>Iver Birche | Wr Twr       | Z      |
| Constraint Check                        |          |                                       |            |                   |              |        |
| Some or all of site in Flood            | No       | Surface Water                         | No         | Within cons       | sultation    | No     |
| Risk Zone 2                             |          | Flooding – > 50% of                   |            | zone of Haz       | ardous Site  |        |
|                                         |          | site at High Risk                     |            | or Pipeline       |              |        |
| Nationally Important Wildlife<br>Site   | No       | Locally Important<br>Wildlife Site    | No         | Ancient Wo        | odland       | No     |
| Tree Preservation Order                 | No       | Protected Local Green                 | No         | Area of Gre       | at Landscape | No     |
|                                         |          | Space                                 |            | Value             | •            |        |
| Agri Land Class – More than             | No       | Green Wedge                           | No         | Scheduled /       | Ancient      | Within |
| 50% of site Grade 1, 2 or 3             |          | _                                     |            | Monument          |              | 200m   |
| Historic Park and Garden                | No       | Area of Outstanding<br>Natural Beauty | No         |                   |              |        |
| Listed Building                         | Within   | ,<br>Conservation Area                | No         |                   |              |        |
| 5                                       | 200m     |                                       |            |                   |              |        |
| Availability Check: When is th          |          | ilable?                               | What use i | s the site pro    | moted for?   | I      |
| 0 – 5 Years                             | Yes      |                                       | Housing    |                   | Yes          |        |
| 6 – 10 Years                            | No       |                                       | Office     |                   | No           |        |
| 11 – 15 Years                           | No       |                                       |            | Warehouse         | No           |        |
| 16+ Years                               | No       |                                       | Retail     |                   | No           |        |
| Achievability Check                     |          |                                       | Gypsy/ Tra | veller Site       | No           |        |
| Viability assessment                    | No       |                                       | Mixed Use  |                   | No           |        |
| completed?                              |          |                                       |            |                   |              |        |
| If yes, does it confirm site is viable? |          |                                       | Other Use  |                   | No           |        |