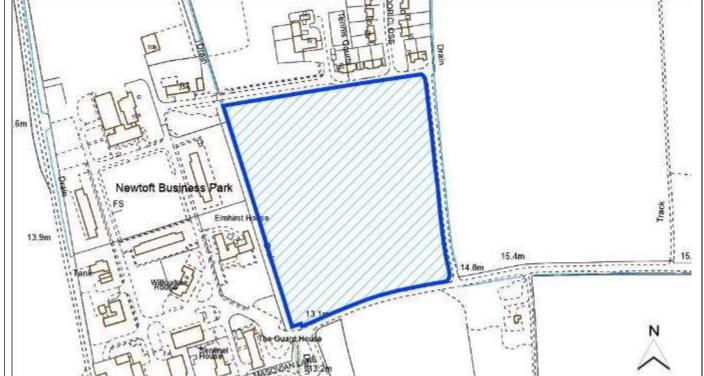

| Easting       | 504100.60346 |  |  |  |
| District                      | West Lindsey                                 | Northing      | 386569.00869 |  |  |  |
| Settlement Hierarchy          | Countryside                                  |               |              |  |  |  |
| Current Use?                  | Agricultural                                 |               |              |  |  |  |
| Brownfield/ Greenfield?       | Greenfield                                   |               |              |  |  |  |
| Site Area (ha):               | 4.43 Potential Capacity: 100                 |               |              |  |  |  |
|                               |                                              |               | (())         |  |  |  |



| viable?                         |            |                                       |                                    |                          |              |    |
|---------------------------------|------------|---------------------------------------|------------------------------------|--------------------------|--------------|----|
| If yes, does it confirm site is |            |                                       | Other Use                          |                          | Yes          |    |
| completed?                      |            |                                       |                                    |                          |              |    |
| Viability assessment            | No         |                                       | Mixed Use No