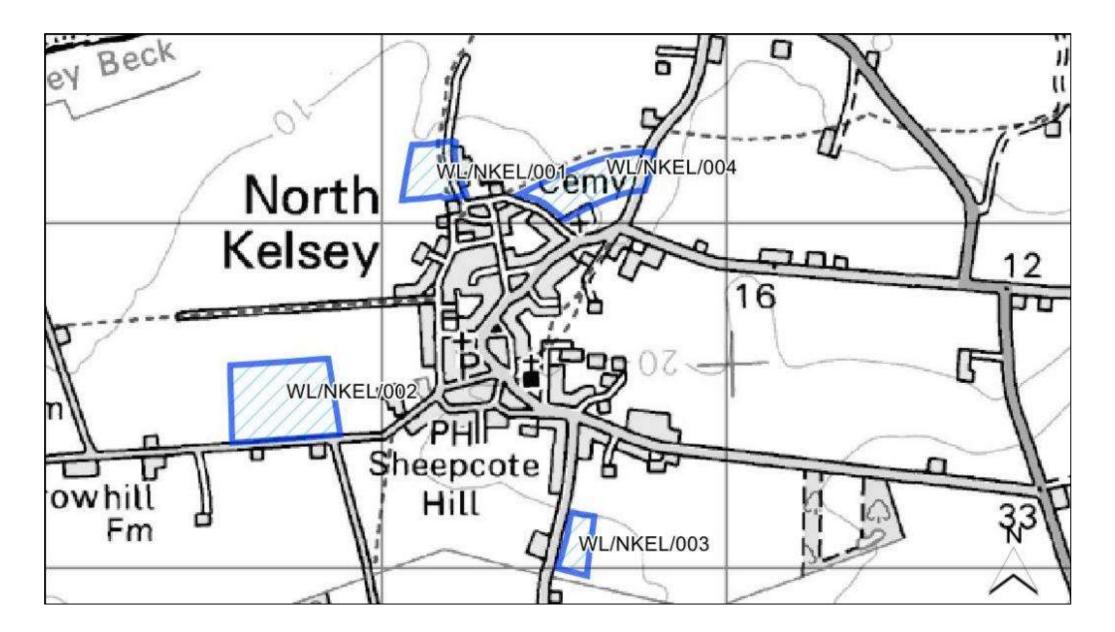

## West Lindsey Sites

|                                         |          | D /001                                |            |                   |              |        |
|-----------------------------------------|----------|---------------------------------------|------------|-------------------|--------------|--------|
| Site Reference                          | WL/BAR   | D/001                                 |            |                   |              |        |
| Old Reference (if applicable)           | CL1130   |                                       |            |                   |              |        |
| Site Address                            |          | Abbey Road, Bardney                   |            |                   |              |        |
| Parish                                  | Bardney  |                                       |            | I                 |              |        |
| Ward                                    | Bardney  |                                       |            | Easting           | 511490.0345  |        |
| District                                | West Lir | •                                     |            | Northing          | 370334.3002  | 2      |
| Settlement Hierarchy                    | Country  |                                       |            |                   |              |        |
| Current Use?                            | Paddock  |                                       |            |                   |              |        |
| Brownfield/ Greenfield?                 | Greenfie | eld                                   |            | 1                 |              |        |
| Site Area (ha):                         | 0.71     |                                       |            | Potential Ca      |              | .6m 🦯  |
| Drain                                   | h Cottag | Abbey Farm                            | e Bungalo  | Re<br>Iver Birche | Wr Twr       | Z      |
| Constraint Check                        |          |                                       |            |                   |              |        |
| Some or all of site in Flood            | No       | Surface Water                         | No         | Within cons       | sultation    | No     |
| Risk Zone 2                             |          | Flooding – > 50% of                   |            | zone of Haz       | ardous Site  |        |
|                                         |          | site at High Risk                     |            | or Pipeline       |              |        |
| Nationally Important Wildlife<br>Site   | No       | Locally Important<br>Wildlife Site    | No         | Ancient Wo        | odland       | No     |
| Tree Preservation Order                 | No       | Protected Local Green                 | No         | Area of Gre       | at Landscape | No     |
|                                         |          | Space                                 |            | Value             | •            |        |
| Agri Land Class – More than             | No       | Green Wedge                           | No         | Scheduled /       | Ancient      | Within |
| 50% of site Grade 1, 2 or 3             |          | _                                     |            | Monument          |              | 200m   |
| Historic Park and Garden                | No       | Area of Outstanding<br>Natural Beauty | No         |                   |              |        |
| Listed Building                         | Within   | ,<br>Conservation Area                | No         |                   |              |        |
| 5                                       | 200m     |                                       |            |                   |              |        |
| Availability Check: When is th          |          | ilable?                               | What use i | s the site pro    | moted for?   | I      |
| 0 – 5 Years                             | Yes      |                                       | Housing    |                   | Yes          |        |
| 6 – 10 Years                            | No       |                                       | Office     |                   | No           |        |
| 11 – 15 Years                           | No       |                                       |            | Warehouse         | No           |        |
| 16+ Years                               | No       |                                       | Retail     |                   | No           |        |
| Achievability Check                     |          |                                       | Gypsy/ Tra | veller Site       | No           |        |
| Viability assessment                    | No       |                                       | Mixed Use  |                   | No           |        |
| completed?                              |          |                                       |            |                   |              |        |
| If yes, does it confirm site is viable? |          |                                       | Other Use  |                   | No           |        |