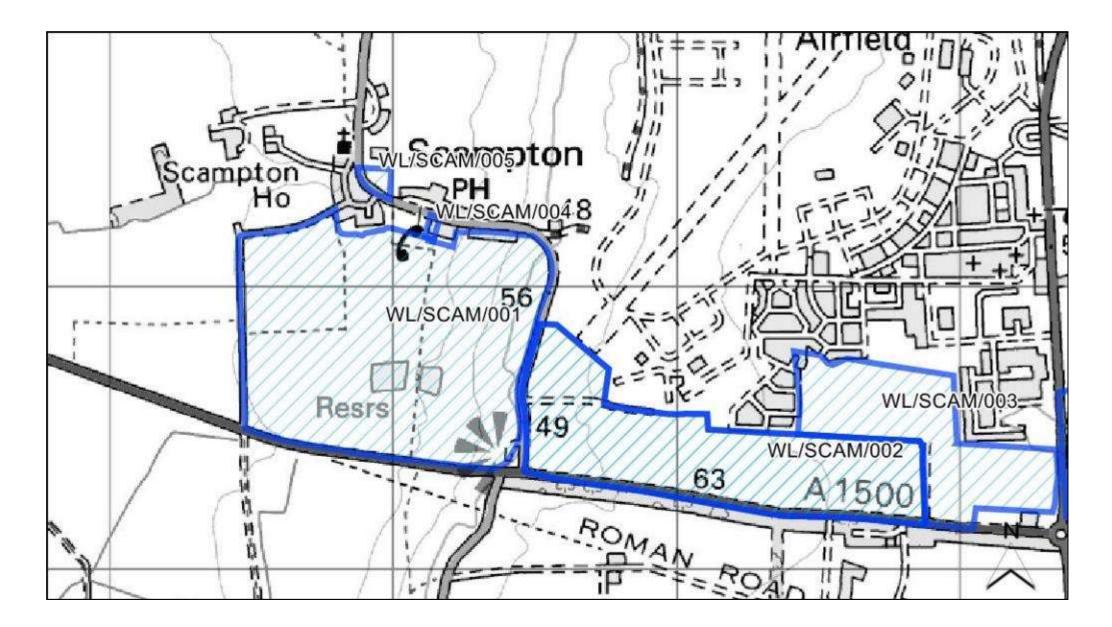

## Appendix E

## West Lindsey Sites

|                                         |          | D /001                                |            |                   |              |        |
|-----------------------------------------|----------|---------------------------------------|------------|-------------------|--------------|--------|
| Site Reference                          | WL/BAR   | D/001                                 |            |                   |              |        |
| Old Reference (if applicable)           | CL1130   |                                       |            |                   |              |        |
| Site Address                            |          | Abbey Road, Bardney                   |            |                   |              |        |
| Parish                                  | Bardney  |                                       |            | I                 |              |        |
| Ward                                    | Bardney  |                                       |            | Easting           | 511490.0345  |        |
| District                                | West Lir | •                                     |            | Northing          | 370334.3002  | 2      |
| Settlement Hierarchy                    | Country  |                                       |            |                   |              |        |
| Current Use?                            | Paddock  |                                       |            |                   |              |        |
| Brownfield/ Greenfield?                 | Greenfie | eld                                   |            | 1                 |              |        |
| Site Area (ha):                         | 0.71     |                                       |            | Potential Ca      |              | .6m 🦯  |
| Drain                                   | h Cottag | Abbey Farm                            | e Bungalo  | Re<br>Iver Birche | Wr Twr       | Z      |
| Constraint Check                        |          |                                       |            |                   |              |        |
| Some or all of site in Flood            | No       | Surface Water                         | No         | Within cons       | sultation    | No     |
| Risk Zone 2                             |          | Flooding – > 50% of                   |            | zone of Haz       | ardous Site  |        |
|                                         |          | site at High Risk                     |            | or Pipeline       |              |        |
| Nationally Important Wildlife<br>Site   | No       | Locally Important<br>Wildlife Site    | No         | Ancient Wo        | odland       | No     |
| Tree Preservation Order                 | No       | Protected Local Green                 | No         | Area of Gre       | at Landscape | No     |
|                                         |          | Space                                 |            | Value             | •            |        |
| Agri Land Class – More than             | No       | Green Wedge                           | No         | Scheduled /       | Ancient      | Within |
| 50% of site Grade 1, 2 or 3             |          | _                                     |            | Monument          |              | 200m   |
| Historic Park and Garden                | No       | Area of Outstanding<br>Natural Beauty | No         |                   |              |        |
| Listed Building                         | Within   | ,<br>Conservation Area                | No         |                   |              |        |
| 5                                       | 200m     |                                       |            |                   |              |        |
| Availability Check: When is th          |          | ilable?                               | What use i | s the site pro    | moted for?   | I      |
| 0 – 5 Years                             | Yes      |                                       | Housing    |                   | Yes          |        |
| 6 – 10 Years                            | No       |                                       | Office     |                   | No           |        |
| 11 – 15 Years                           | No       |                                       |            | Warehouse         | No           |        |
| 16+ Years                               | No       |                                       | Retail     |                   | No           |        |
| Achievability Check                     |          |                                       | Gypsy/ Tra | veller Site       | No           |        |
| Viability assessment                    | No       |                                       | Mixed Use  |                   | No           |        |
| completed?                              |          |                                       |            |                   |              |        |
| If yes, does it confirm site is viable? |          |                                       | Other Use  |                   | No           |        |