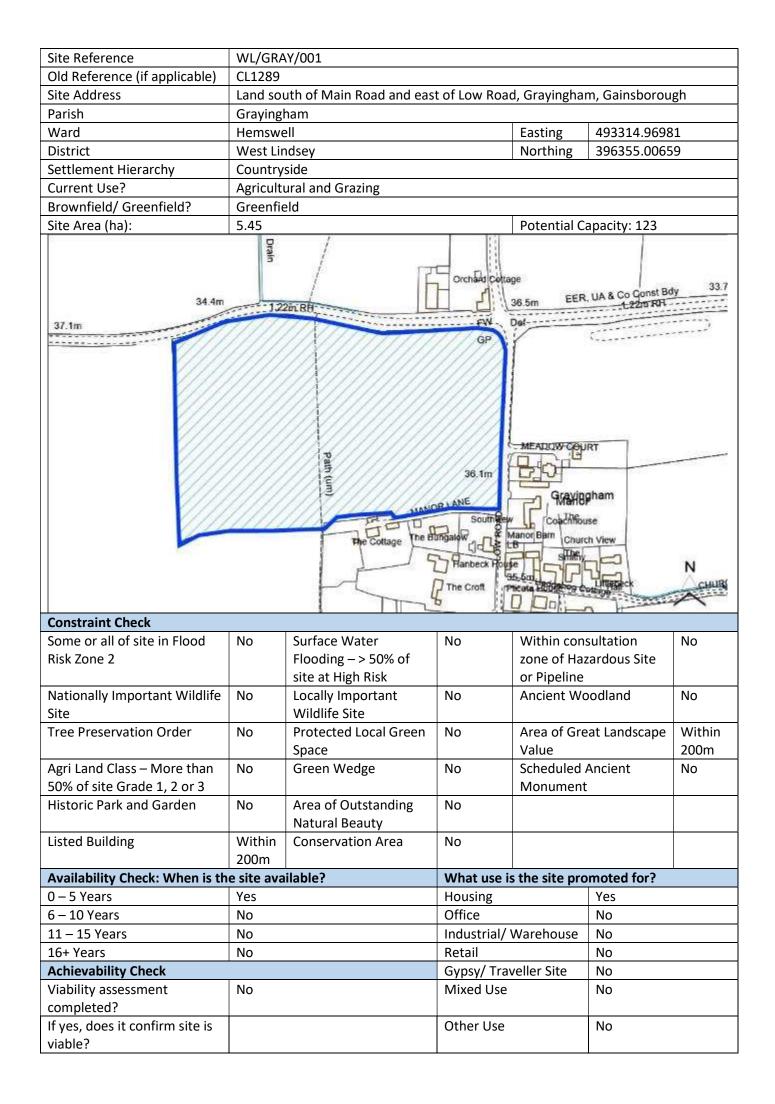

| Industrial/              | Warehouse      | No           |    |
| 16+ Years                               | No         |                       | Retail                   |                | No           |    |
| Achievability Check                     |            |                       | Gypsy/ Traveller Site No |                | No           |    |
| Viability assessment                    | No         |                       | Mixed Use                |                | No           |    |
| completed?                              |            |                       |                          |                |              |    |
| If yes, does it confirm site is viable? |            |                       | Other Use                |                | No           |    |







| Site Reference                | WL/GRAY/003                            |             |              |
|-------------------------------|----------------------------------------|-------------|--------------|
| Old Reference (if applicable) | CL1288                                 |             |              |
| Site Address                  | Walled Garden, Church Lane, Grayingham |             |              |
| Parish                        | Grayingham                             |             |              |
| Ward                          | Hemswell                               | Easting     | 493679.126   |
| District                      | West Lindsey                           | Northing    | 396162.49228 |
| Settlement Hierarchy          | Countryside