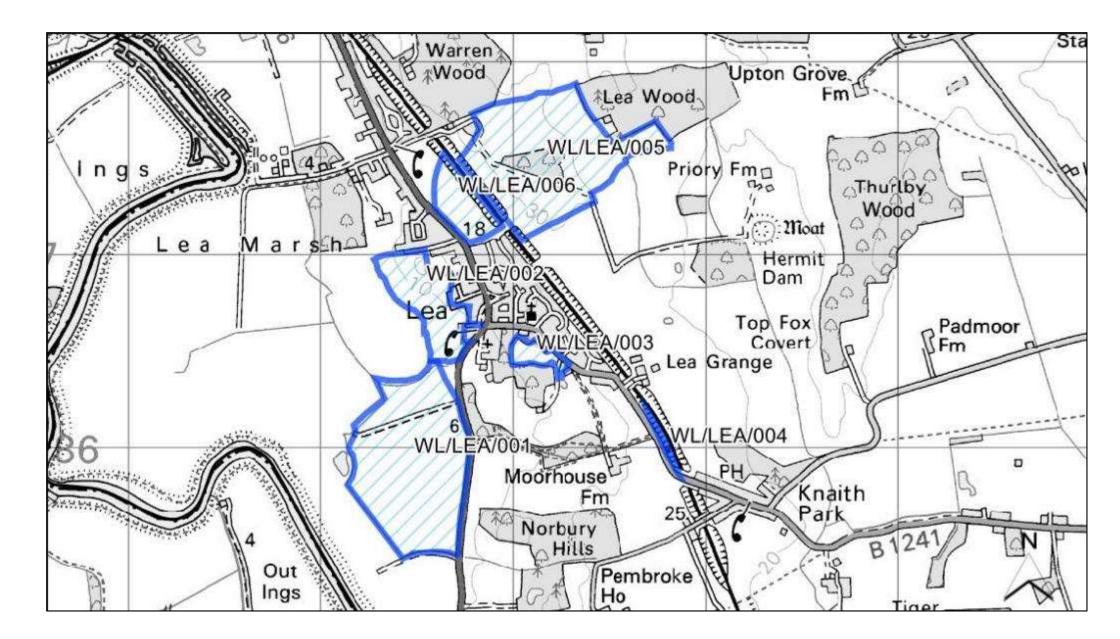

Retail       Scheduler Site       Scheduler Site         No       Mixed Use       Scheduler Site       Scheduler Site | Flooding – > 50% of<br>site at High Risk       zone of Hazardous Site<br>or Pipeline         No       Locally Important<br>Wildlife Site       No       Ancient Woodland         No       Protected Local Green<br>Space       No       Area of Great Landscape<br>Value         No       Green Wedge       No       Scheduled Ancient<br>Monument         No       Area of Outstanding<br>Natural Beauty       No         No       Conservation Area       No         e site available?       What use is the site promoted for?         Yes       Housing       Yes         No       Industrial/ Warehouse       No         No       Retail       No         No       Mouterel Site       No |



| Site Reference                | WL/LEA/001                   |             |              |
|-------------------------------|------------------------------|-------------|--------------|
| Old Reference (if applicable) | CL1325                       |             |              |
| Site Address                  | Land west of Moor House, Lea |             |              |
| Parish                        | Lea                          |             |              |
| Ward                          | Lea                          | Easting     | 482475.20355 |
| District                      | West Lindsey                 | Northing    | 385909.68322 |
| Settlement Hierarchy          | Countryside                  |             |              |
| Current Use?                  | Agricultural