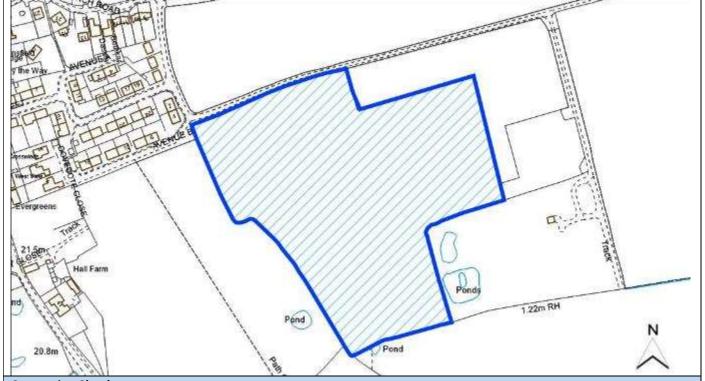

| Upton                              |         |              |  |  |
| Ward                          | Lea                                | Easting | 487235.63216 |  |  |
| District                      | West Lindsey Northing 386525.51239 |         |              |  |  |
| Settlement Hierarchy          | Small Villages                     |         |              |  |  |
| Current Use?                  | Agricultural                       |         |              |  |  |
| Brownfield/ Greenfield?       | Greenfield                         |         |              |  |  |
| Site Area (ha):               | 5.81 Potential Capacity: 131       |         |              |  |  |
| Chamilan Milling              |                                    |         |              |  |  |



| Constraint Check                |            |                          |                                    |             |              |    |  |
|---------------------------------|------------|--------------------------|------------------------------------|-------------|--------------|----|--|
| Some or all of site in Flood    | No         | Surface Water            | No                                 | Within cons | sultation    | No |  |
| Risk Zone 2                     |            | Flooding – > 50% of      |                                    | zone of Haz | ardous Site  |    |  |
|                                 |            | site at High Risk        |                                    | or Pipeline |              |    |  |
| Nationally Important Wildlife   | No         |