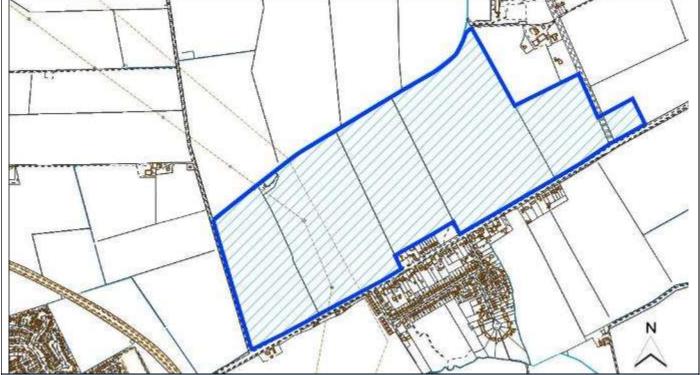

## West Lindsey Sites

|                                         |          | D /001                                |            |                   |              |        |
|-----------------------------------------|----------|---------------------------------------|------------|-------------------|--------------|--------|
| Site Reference                          | WL/BAR   | D/001                                 |            |                   |              |        |
| Old Reference (if applicable)           | CL1130   |                                       |            |                   |              |        |
| Site Address                            |          | Abbey Road, Bardney                   |            |                   |              |        |
| Parish                                  | Bardney  |                                       |            | I                 |              |        |
| Ward                                    | Bardney  |                                       |            | Easting           | 511490.0345  |        |
| District                                | West Lir | •                                     |            | Northing          | 370334.3002  | 2      |
| Settlement Hierarchy                    | Country  |                                       |            |                   |              |        |
| Current Use?                            | Paddock  |                                       |            |                   |              |        |
| Brownfield/ Greenfield?                 | Greenfie | eld                                   |            | 1                 |              |        |
| Site Area (ha):                         | 0.71     |                                       |            | Potential Ca      |              | .6m 🦯  |
| Drain                                   | h Cottag | Abbey Farm                            | e Bungalo  | Re<br>Iver Birche | Wr Twr       | Z      |
| Constraint Check                        |          |                                       |            |                   |              |        |
| Some or all of site in Flood            | No       | Surface Water                         | No         | Within cons       | sultation    | No     |
| Risk Zone 2                             |          | Flooding – > 50% of                   |            | zone of Haz       | ardous Site  |        |
|                                         |          | site at High Risk                     |            | or Pipeline       |              |        |
| Nationally Important Wildlife<br>Site   | No       | Locally Important<br>Wildlife Site    | No         | Ancient Wo        | odland       | No     |
| Tree Preservation Order                 | No       | Protected Local Green                 | No         | Area of Gre       | at Landscape | No     |
|                                         |          | Space                                 |            | Value             | •            |        |
| Agri Land Class – More than             | No       | Green Wedge                           | No         | Scheduled /       | Ancient      | Within |
| 50% of site Grade 1, 2 or 3             |          | _                                     |            | Monument          |              | 200m   |
| Historic Park and Garden                | No       | Area of Outstanding<br>Natural Beauty | No         |                   |              |        |
| Listed Building                         | Within   | ,<br>Conservation Area                | No         |                   |              |        |
| 5                                       | 200m     |                                       |            |                   |              |        |
| Availability Check: When is th          |          | ilable?                               | What use i | s the site pro    | moted for?   | I      |
| 0 – 5 Years                             | Yes      |                                       | Housing    |                   | Yes          |        |
| 6 – 10 Years                            | No       |                                       | Office     |                   | No           |        |
| 11 – 15 Years                           | No       |                                       |            | Warehouse         | No           |        |
| 16+ Years                               | No       |                                       | Retail     |                   | No           |        |
| Achievability Check                     |          |                                       | Gypsy/ Tra | veller Site       | No           |        |
| Viability assessment                    | No       |                                       | Mixed Use  |                   | No           |        |
| completed?                              |          |                                       |            |                   |              |        |
| If yes, does it confirm site is viable? |          |                                       | Other Use  |                   | No           |        |