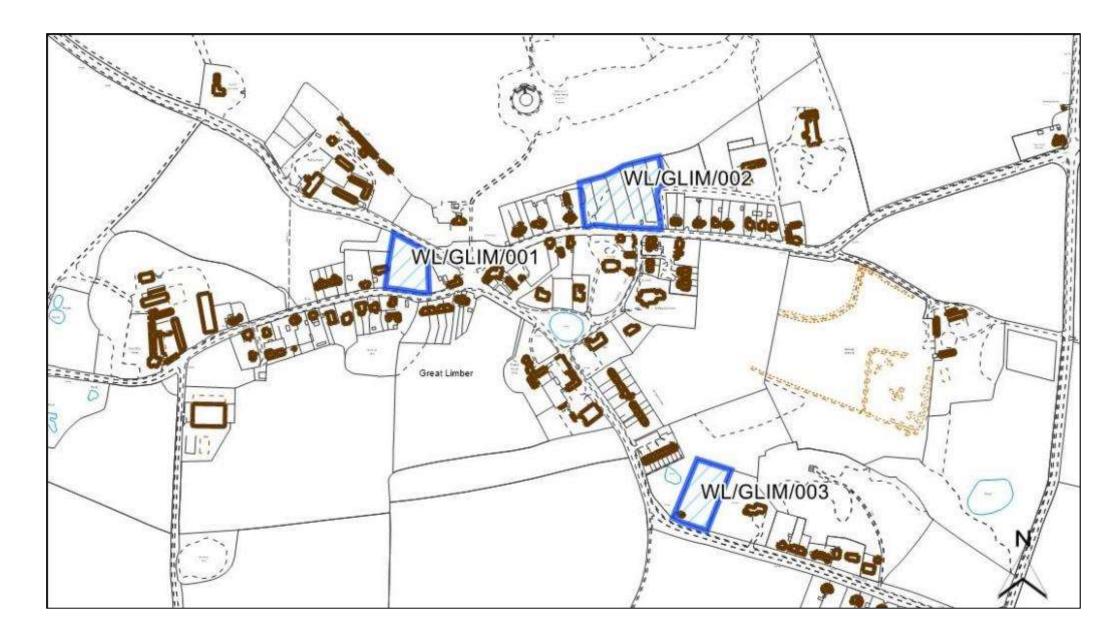

|                                           | 1 ( ) un au / Tra | vollor Sito    |              |    |
| Achievability Check                                       |          |                                           | Gypsy/ Tra        | vener site     | No           |    |
| Achievability Check<br>Viability assessment               | No       |                                           | Mixed Use         | vener site     | No           |    |
| Achievability Check<br>Viability assessment<br>completed? | No       |                                           | Mixed Use         |                | No           |    |
| Achievability Check<br>Viability assessment               | No       |                                           |                   |                |              |    |



| Site Reference                | WL/GLIM/001                 |          |              |
|-------------------------------|-----------------------------|----------|--------------|
| Old Reference (if applicable) | CL1286                      |          |              |
| Site Address                  | Grasby Road, Great Limber   |          |              |
| Parish                        | Great Limber                |          |              |
| Ward                          | Caistor                     | Easting  | 513162.42811 |
| District                      | West Lindsey                | Northing | 408669.06851 |
| Settlement Hierarchy          | Small Villages              |          |              |
| Current Use?                  | Grazing                     |          |