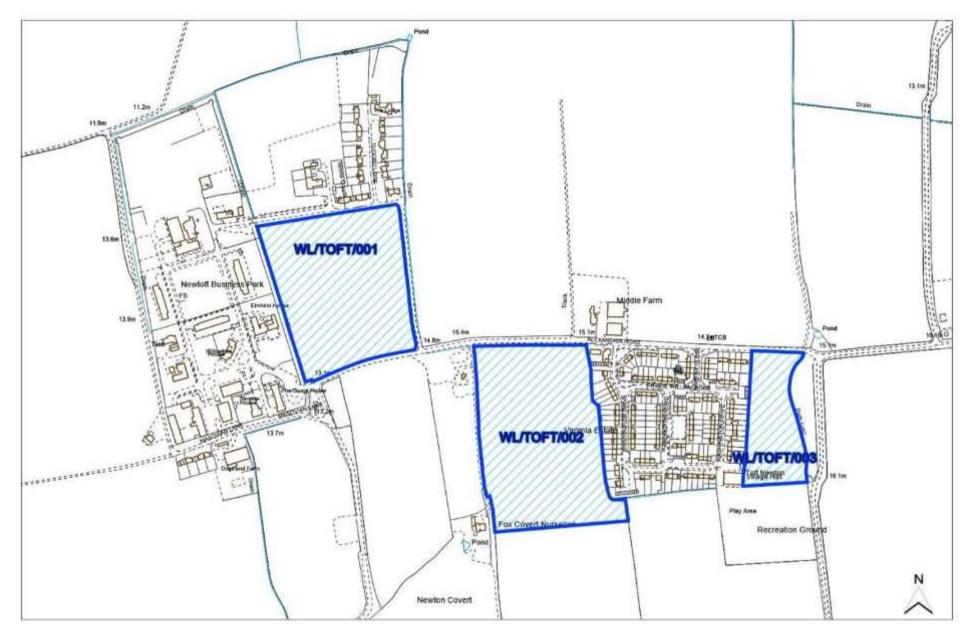

| No           |    |
| 16+ Years                       | No         |                       | Retail       |                | No           |    |
| Achievability Check             |            |                       | Gypsy/ Tra   | veller Site    | No           |    |
| Viability assessment            | No         |                       | Mixed Use No |                |              |    |
| completed?                      |            |                       |              |                |              |    |
| If yes, does it confirm site is |            |                       | Other Use    |                | Yes          |    |
| viable?                         |            |                       |              |                |              |    |

## West Lindsey: Newtoft



| Site Reference                | WL/TOFT/001                                  |               |              |  |  |  |
|-------------------------------|----------------------------------------------|---------------|--------------|--|--|--|
| Old Reference (if applicable) | CLNEW060                                     | CLNEW060      |              |  |  |  |
| Site Address                  | Land to the north of Alexandria Road, New To | ft, Market Ra | isen         |  |  |  |
| Parish                        | Toft Newton                                  |               |              |  |  |  |
| Ward                          | Welton                                       | Easting       | 504100.60346 |  |  |  |
| District                      | West Lindsey