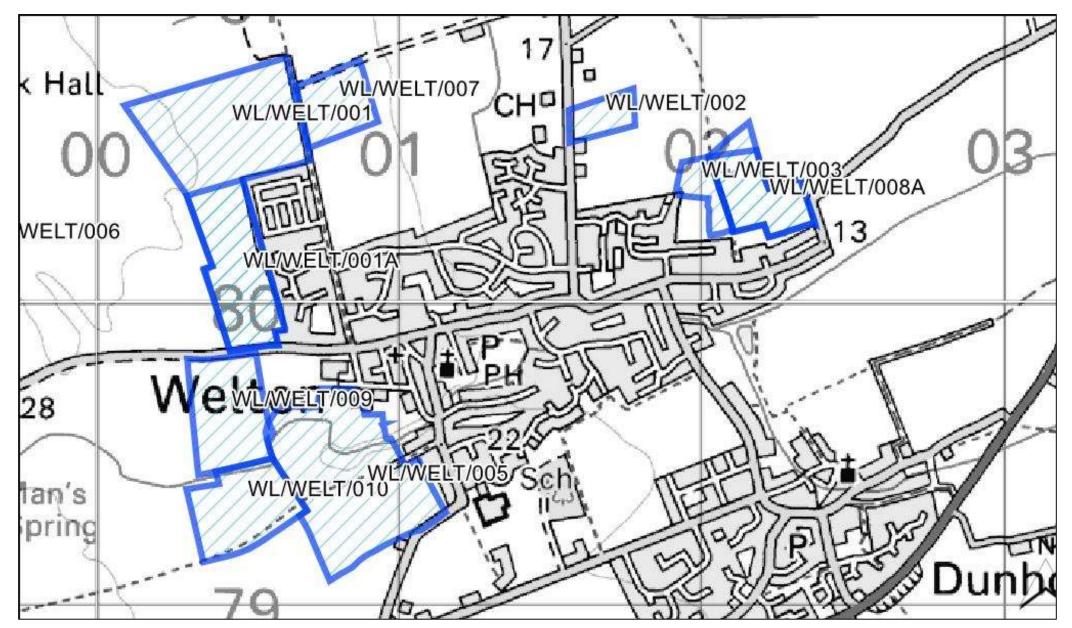

house      | No           |    |
| 16+ Years                       | No         |                       | Retail      |                | No           |    |
| Achievability Check             |            |                       | Gypsy/ Trav | veller Site    | No           |    |
| Viability assessment            | No         |                       | Mixed Use   |                | No           |    |
| completed?                      |            |                       |             |                |              |    |
| If yes, does it confirm site is |            |                       | Other Use   |                | No           |    |
| viable?                         |            |                       |             |                |              |    |

West Lindsey: Welton



| Site Reference                | WL/WELT/001                            |             |                     |
|-------------------------------|----------------------------------------|-------------|---------------------|
| Old Reference (if applicable) | CL4087                                 |             |                     |
| Site Address                  | Prebend Lane, Welton, Lincoln, LN2 3JR |             |                     |
| Parish                        | Welton                                 |             |                     |
| Ward                          | Welton                                 | Easting     | 500437.34122        |
| District                      | West Lindsey                           | Northing    | 380396.54266        |
| Settlement Hierarch