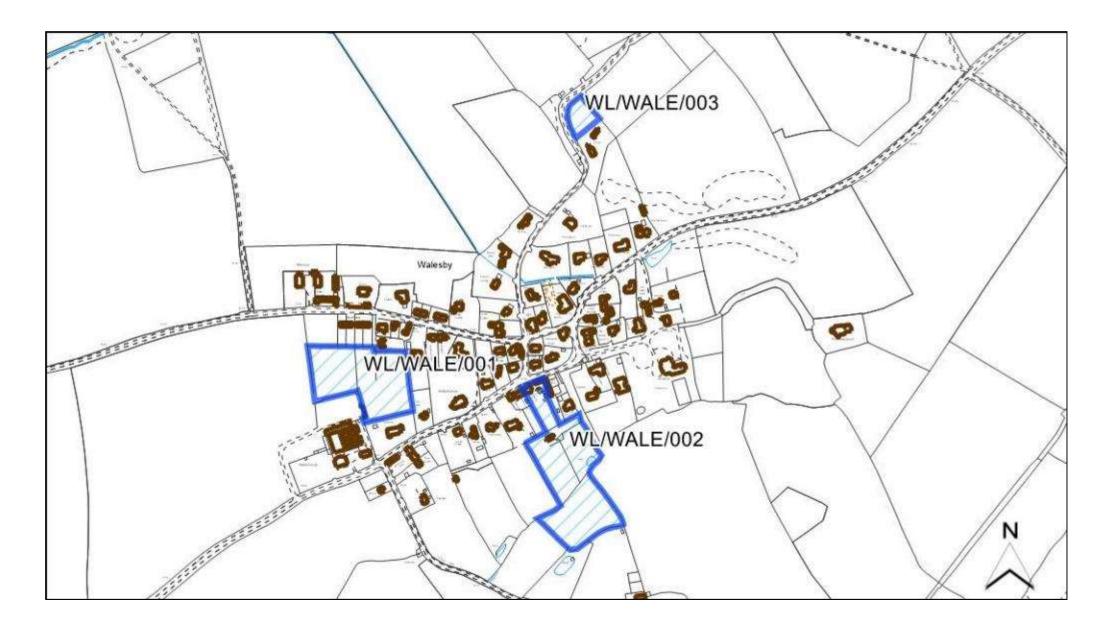

| Retail      |                | No           |    |
| Achievability Check             |            |                       | Gypsy/ Tra  | veller Site    | No           |    |
| Viability assessment            | No         |                       | Mixed Use   |                | No           |    |
| completed?                      |            |                       |             |                |              |    |
| If yes, does it confirm site is |            |                       | Other Use   |                | No           |    |
| viable?                         |            |                       |             |                |              |    |
|                                 |            |                       |             |                |              |    |



| Site Reference                                             | WL/WAI         | F/001                              |                |                         |              |          |
|------------------------------------------------------------|----------------|------------------------------------|----------------|-------------------------|--------------|----------|
| Old Reference (if applicable)                              | CL4707         |                                    |                |                         |              |          |
| Site Address                                               |                | Village Paddocks, Wales            | hv             |                         |              |          |
| Parish