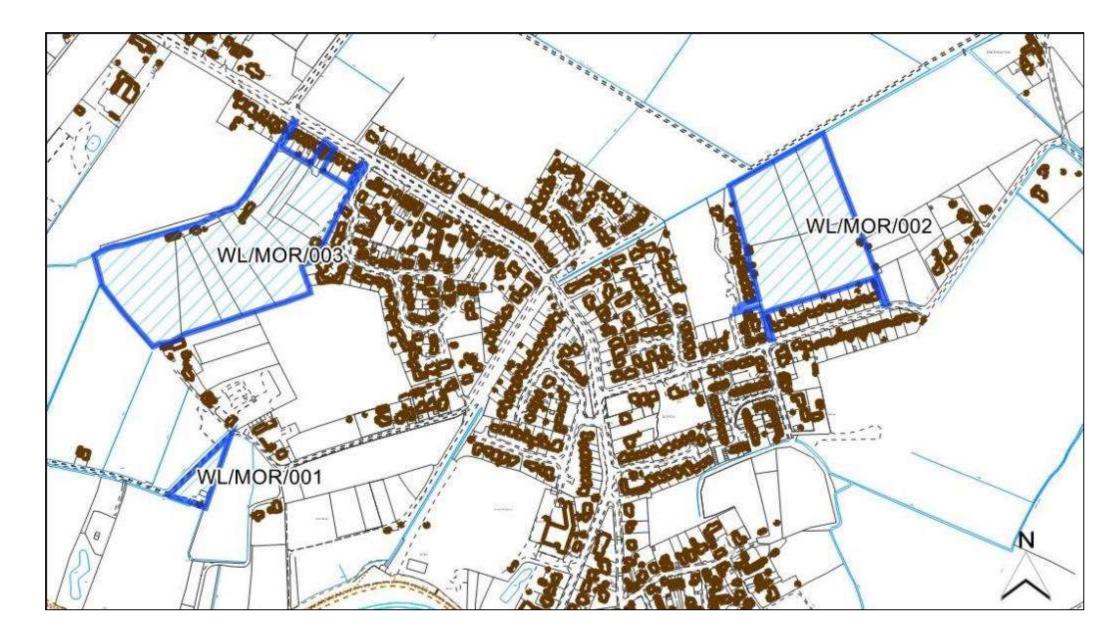

## West Lindsey Sites

|                                         |          | D /001                                |            |                   |              |        |
|-----------------------------------------|----------|---------------------------------------|------------|-------------------|--------------|--------|
| Site Reference                          | WL/BAR   | D/001                                 |            |                   |              |        |
| Old Reference (if applicable)           | CL1130   |                                       |            |                   |              |        |
| Site Address                            |          | Abbey Road, Bardney                   |            |                   |              |        |
| Parish                                  | Bardney  |                                       |            | I                 |              |        |
| Ward                                    | Bardney  |                                       |            | Easting           | 511490.0345  |        |
| District                                | West Lir | •                                     |            | Northing          | 370334.3002  | 2      |
| Settlement Hierarchy                    | Country  |                                       |            |                   |              |        |
| Current Use?                            | Paddock  |                                       |            |                   |              |        |
| Brownfield/ Greenfield?                 | Greenfie | eld                                   |            | 1                 |              |        |
| Site Area (ha):                         | 0.71     |                                       |            | Potential Ca      |              | .6m 🦯  |
| Drain                                   | h Cottag | Abbey Farm                            | e Bungalo  | Re<br>Iver Birche | Wr Twr       | Z      |
| Constraint Check                        |          |                                       |            |                   |              |        |
| Some or all of site in Flood            | No       | Surface Water                         | No         | Within cons       | sultation    | No     |
| Risk Zone 2                             |          | Flooding – > 50% of                   |            | zone of Haz       | ardous Site  |        |
|                                         |          | site at High Risk                     |            | or Pipeline       |              |        |
| Nationally Important Wildlife<br>Site   | No       | Locally Important<br>Wildlife Site    | No         | Ancient Wo        | odland       | No     |
| Tree Preservation Order                 | No       | Protected Local Green                 | No         | Area of Gre       | at Landscape | No     |
|                                         |          | Space                                 |            | Value             | •            |        |
| Agri Land Class – More than             | No       | Green Wedge                           | No         | Scheduled /       | Ancient      | Within |
| 50% of site Grade 1, 2 or 3             |          | _                                     |            | Monument          |              | 200m   |
| Historic Park and Garden                | No       | Area of Outstanding<br>Natural Beauty | No         |                   |              |        |
| Listed Building                         | Within   | ,<br>Conservation Area                | No         |                   |              |        |
| 5                                       | 200m     |                                       |            |                   |              |        |
| Availability Check: When is th          |          | ilable?                               | What use i | s the site pro    | moted for?   | I      |
| 0 – 5 Years                             | Yes      |                                       | Housing    |                   | Yes          |        |
| 6 – 10 Years                            | No       |                                       | Office     |                   | No           |        |
| 11 – 15 Years                           | No       |                                       |            | Warehouse         | No           |        |
| 16+ Years                               | No       |                                       | Retail     |                   | No           |        |
| Achievability Check                     |          |                                       | Gypsy/ Tra | veller Site       | No           |        |
| Viability assessment                    | No       |                                       | Mixed Use  |                   | No           |        |
| completed?                              |          |                                       |            |                   |              |        |
| If yes, does it confirm site is viable? |          |                                       | Other Use  |                   | No           |        |