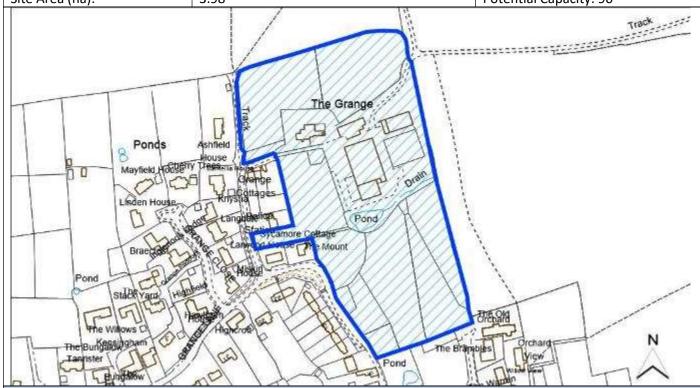

|                             |              |  |  |
| Ward                          | Scampton                           | Easting                     | 494872.9963  |  |  |
| District                      | West Lindsey                       | Northing                    | 383747.99593 |  |  |
| Settlement Hierarchy          | Medium Villages                    |                             |              |  |  |
| Current Use?                  | Farmyard, paddocks and livery yard |                             |              |  |  |
| Brownfield/ Greenfield?       | Mixed                              |                             |              |  |  |
| Site Area (ha):               | 3.98                               | 3.98 Potential Capacity: 90 |              |  |  |



|   |       | -   |        |          |
|---|-------|-----|--------|----------|
| ഹ | nctra | int | Check  | •        |
|   | ιστια |     | CIICCI | <u>ا</u> |

| Constraint Check                |            |                          |                        |                |              |     |
|---------------------------------|------------|--------------------------|------------------------|----------------|--------------|-----|
| Some or all of site in Flood    | No         | Surface Water            | No                     | Within con     | sultation    | No  |
| Risk Zone 2                     |            | Flooding – > 50% of      |                        | zone of Haz    | ardous Site  |     |
|                                 |            | site at High Risk        |