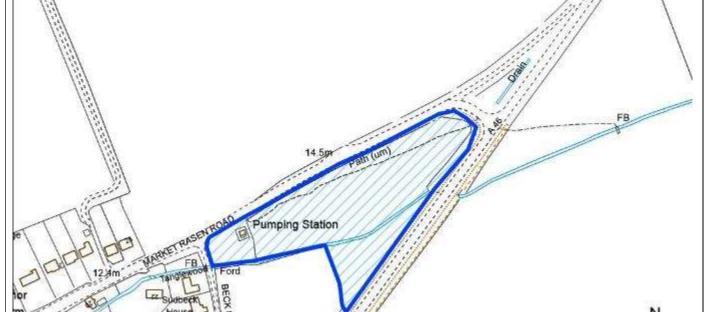

| Site Reference                | WL/BARD/004                                              |             |               |  |  |
|-------------------------------|----------------------------------------------------------|-------------|---------------|--|--|
| Old Reference (if applicable) | CL1135                                                   |             |               |  |  |
| Site Address                  | British Sugar Factory (Redundant), Station Road, Bardney |             |               |  |  |
| Parish                        | Bardney                                                  |             |               |  |  |
| Ward                          | Bardney                                                  | Easting     | 511353.25305  |  |  |
| District                      | West Lindsey                                             | Northing    | 368784.98917  |  |  |
| Settlement Hierarchy          | Large Villages                                           |             |               |  |  |
| Current Use?                  | Industrial                                               |             |               |  |  |
| Brownfield/ Greenfield?       | Brownfield                                               |             |               |  |  |
| Site Area (ha):               | 17.44                                                    | Potential C | Capacity: 314 |  |  |