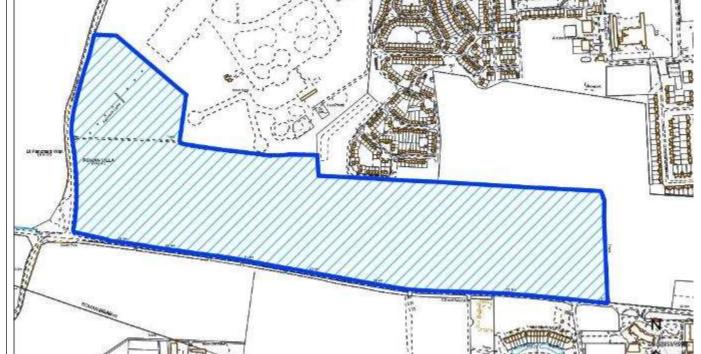

## Appendix E

## West Lindsey Sites

|                                         |          | D /001                                |            |                   |              |        |
|-----------------------------------------|----------|---------------------------------------|------------|-------------------|--------------|--------|
| Site Reference                          | WL/BAR   | D/001                                 |            |                   |              |        |
| Old Reference (if applicable)           | CL1130   |                                       |            |                   |              |        |
| Site Address                            |          | Abbey Road, Bardney                   |            |                   |              |        |
| Parish                                  | Bardney  |                                       |            | I                 |              |        |
| Ward                                    | Bardney  |                                       |            | Easting           | 511490.0345  |        |
| District                                | West Lir | •                                     |            | Northing          | 370334.3002  | 2      |
| Settlement Hierarchy                    | Country  |                                       |            |                   |              |        |
| Current Use?                            | Paddock  |                                       |            |                   |              |        |
| Brownfield/ Greenfield?                 | Greenfie | eld                                   |            | 1                 |              |        |
| Site Area (ha):                         | 0.71     |                                       |            | Potential Ca      |              | .6m 🦯  |
| Drain                                   | h Cottag | Abbey Farm                            | e Bungalo  | Re<br>Iver Birche | Wr Twr       | Z      |
| Constraint Check                        |          |                                       |            |                   |              |        |
| Some or all of site in Flood            | No       | Surface Water                         | No         | Within cons       | sultation    | No     |
| Risk Zone 2                             |          | Flooding – > 50% of                   |            | zone of Haz       | ardous Site  |        |
|                                         |          | site at High Risk                     |            | or Pipeline       |              |        |
| Nationally Important Wildlife<br>Site   | No       | Locally Important<br>Wildlife Site    | No         | Ancient Wo        | odland       | No     |
| Tree Preservation Order                 | No       | Protected Local Green                 | No         | Area of Gre       | at Landscape | No     |
|                                         |          | Space                                 |            | Value             | •            |        |
| Agri Land Class – More than             | No       | Green Wedge                           | No         | Scheduled /       | Ancient      | Within |
| 50% of site Grade 1, 2 or 3             |          | _                                     |            | Monument          |              | 200m   |
| Historic Park and Garden                | No       | Area of Outstanding<br>Natural Beauty | No         |                   |              |        |
| Listed Building                         | Within   | ,<br>Conservation Area                | No         |                   |              |        |
| 5                                       | 200m     |                                       |            |                   |              |        |
| Availability Check: When is th          |          | ilable?                               | What use i | s the site pro    | moted for?   | I      |
| 0 – 5 Years                             | Yes      |                                       | Housing    |                   | Yes          |        |
| 6 – 10 Years                            | No       |                                       | Office     |                   | No           |        |
| 11 – 15 Years                           | No       |                                       |            | Warehouse         | No           |        |
| 16+ Years                               | No       |                                       | Retail     |                   | No           |        |
| Achievability Check                     |          |                                       | Gypsy/ Tra | veller Site       | No           |        |
| Viability assessment                    | No       |                                       | Mixed Use  |                   | No           |        |
| completed?                              |          |                                       |            |                   |              |        |
| If yes, does it confirm site is viable? |          |                                       | Other Use  |                   | No           |        |