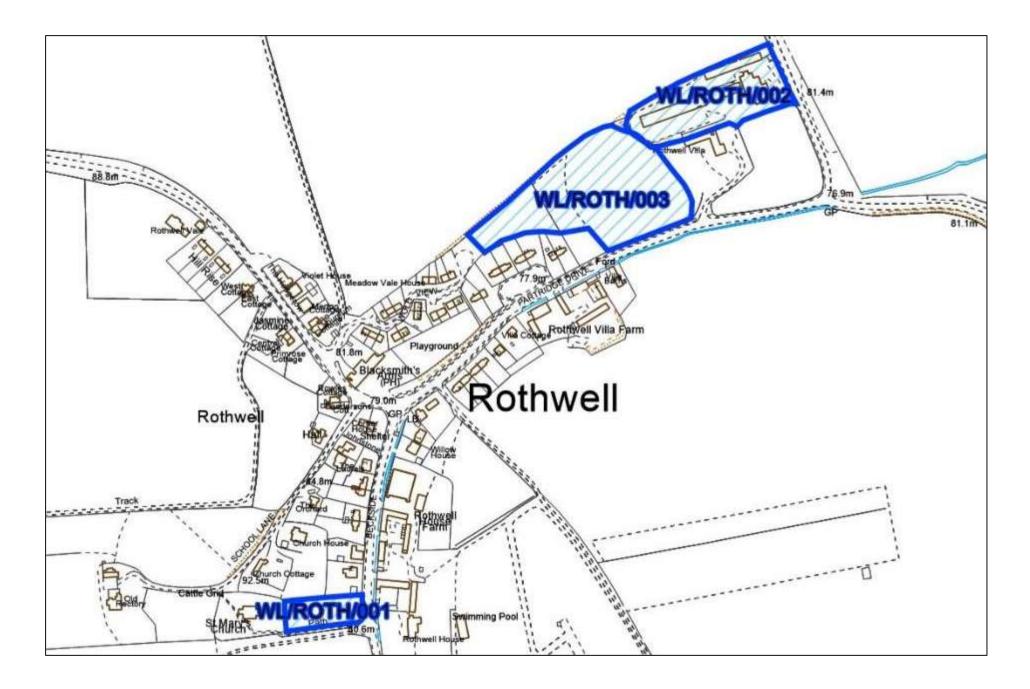

| Industrial/ | Warehouse      | No           |    |
| 16+ Years                       | No         |                       | Retail      |                | No           |    |
| Achievability Check             |            |                       | Gypsy/ Tra  | veller Site    | No           |    |
| Viability assessment            | No         |                       | Mixed Use   |                | No           |    |
| completed?                      |            |                       |             |                |              |    |
| If yes, does it confirm site is |            |                       | Other Use   |                | No           |    |
| viable?                         |            |                       |             |                |              |    |



| Site Reference                | WL/ROTH/001                        |             |               |
|-------------------------------|------------------------------------|-------------|---------------|
| Old Reference (if applicable) | CL4359                             |             |               |
| Site Address                  | Church Paddock, Beckside, Rothwell |             |               |
| Parish                        | Rothwell                           |             |               |
| Ward                          | Wold View                          | Eacting     | 515028.03314  |
|                               |                                    | Easting     |               |
| District                      | West Lindsey                       | Northing    | 399356