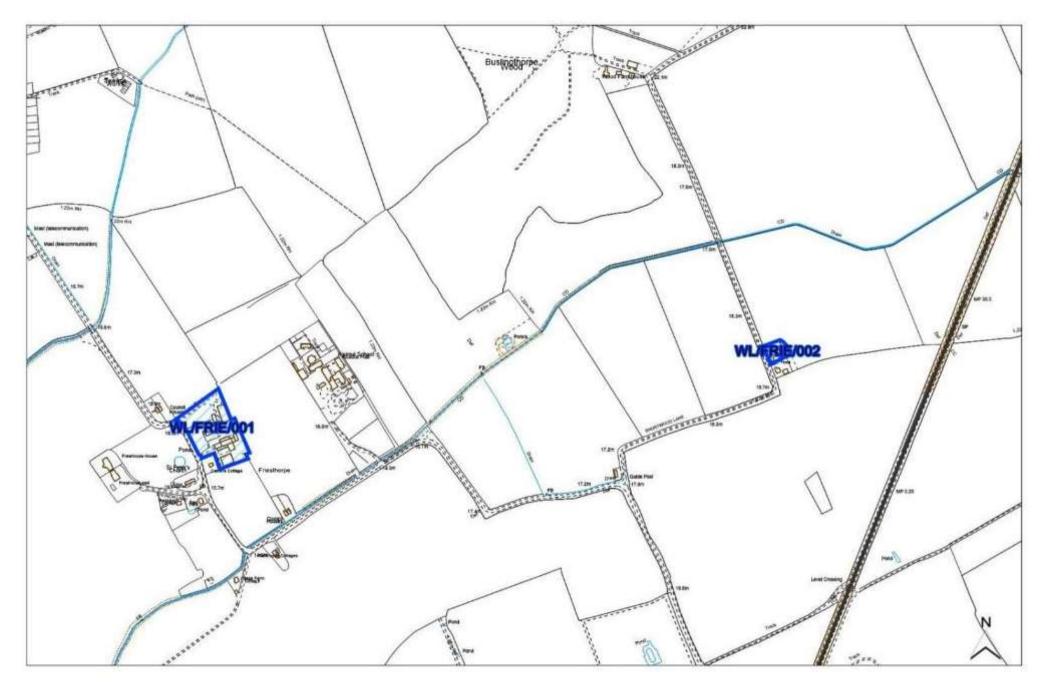

## Appendix E

## West Lindsey Sites

|                                         |          | D /001                                |            |                   |              |        |
|-----------------------------------------|----------|---------------------------------------|------------|-------------------|--------------|--------|
| Site Reference                          | WL/BAR   | D/001                                 |            |                   |              |        |
| Old Reference (if applicable)           | CL1130   |                                       |            |                   |              |        |
| Site Address                            |          | Abbey Road, Bardney                   |            |                   |              |        |
| Parish                                  | Bardney  |                                       |            | I                 |              |        |
| Ward                                    | Bardney  |                                       |            | Easting           | 511490.0345  |        |
| District                                | West Lir | •                                     |            | Northing          | 370334.3002  | 2      |
| Settlement Hierarchy                    | Country  |                                       |            |                   |              |        |
| Current Use?                            | Paddock  |                                       |            |                   |              |        |
| Brownfield/ Greenfield?                 | Greenfie | eld                                   |            | 1                 |              |        |
| Site Area (ha):                         | 0.71     |                                       |            | Potential Ca      |              | .6m 🦯  |
| Drain                                   | h Cottag | Abbey Farm                            | e Bungalo  | Re<br>Iver Birche | Wr Twr       | Z      |
| Constraint Check                        |          |                                       |            |                   |              |        |
| Some or all of site in Flood            | No       | Surface Water                         | No         | Within cons       | sultation    | No     |
| Risk Zone 2                             |          | Flooding – > 50% of                   |            | zone of Haz       | ardous Site  |        |
|                                         |          | site at High Risk                     |            | or Pipeline       |              |        |
| Nationally Important Wildlife<br>Site   | No       | Locally Important<br>Wildlife Site    | No         | Ancient Wo        | odland       | No     |
| Tree Preservation Order                 | No       | Protected Local Green                 | No         | Area of Gre       | at Landscape | No     |
|                                         |          | Space                                 |            | Value             | •            |        |
| Agri Land Class – More than             | No       | Green Wedge                           | No         | Scheduled /       | Ancient      | Within |
| 50% of site Grade 1, 2 or 3             |          | _                                     |            | Monument          |              | 200m   |
| Historic Park and Garden                | No       | Area of Outstanding<br>Natural Beauty | No         |                   |              |        |
| Listed Building                         | Within   | ,<br>Conservation Area                | No         |                   |              |        |
| 5                                       | 200m     |                                       |            |                   |              |        |
| Availability Check: When is th          |          | ilable?                               | What use i | s the site pro    | moted for?   | I      |
| 0 – 5 Years                             | Yes      |                                       | Housing    |                   | Yes          |        |
| 6 – 10 Years                            | No       |                                       | Office     |                   | No           |        |
| 11 – 15 Years                           | No       |                                       |            | Warehouse         | No           |        |
| 16+ Years                               | No       |                                       | Retail     |                   | No           |        |
| Achievability Check                     |          |                                       | Gypsy/ Tra | veller Site       | No           |        |
| Viability assessment                    | No       |                                       | Mixed Use  |                   | No           |        |
| completed?                              |          |                                       |            |                   |              |        |
| If yes, does it confirm site is viable? |          |                                       | Other Use  |                   | No           |        |