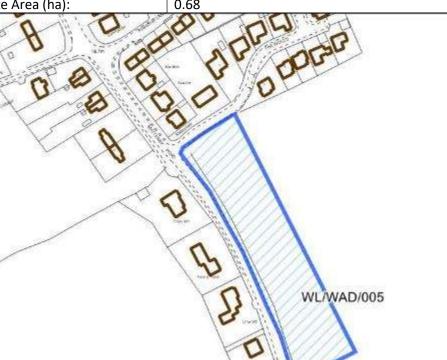

ham                          |                                |
| Ward                          | Waddingham and Spital               | Easting                        |
| District                      | West Lindsey                        | Northing                       |
| Settlement Hierarchy          | Medium Villages                     |                                |
| Current Use?                  |                                     |                                |
| Brownfield/ Greenfield?       | Greenfield                          |                                |
| Site Area (ha):               | 0.68                                | Potential Capacity: 17         |
|                               |                                     |                                |



| Constraint Check                |                     |                       |                                    |             |              |    |
|---------------------------------|---------------------|-----------------------|------------------------------------|-------------|--------------|----|
| Some or all of site in Flood    | No                  | Surface Water         | No                                 | Within cons | sultation    | no |
| Risk Zone 2                     |                     | Flooding – > 50% of   |                                    | zone of Haz | ardous Site  |    |
|                                 |                     | site at High Risk     |                                    | or Pipeline |              |    |
| Nationally Important Wildlife