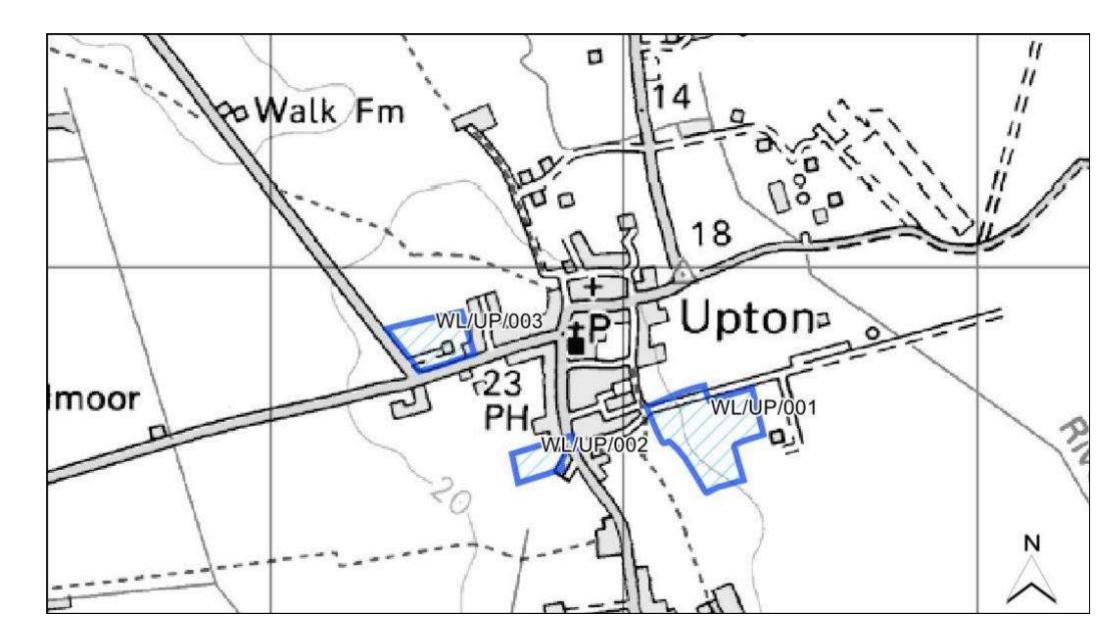

| viable?                                         |        |                       |                                    |                         |             |    |  |



| Site Reference                | WL/UP/001                          |         |              |  |  |
|-------------------------------|------------------------------------|---------|--------------|--|--|
| Old Reference (if applicable) | CL2104                             |         |              |  |  |
| Site Address                  | Church Road, Upton                 |         |              |  |  |
| Parish                        | Upton                              |         |              |  |  |
| Ward                          | Lea                                | Easting | 487235.63216 |  |  |
| District                      | West Lindsey Northing 386525.51239 |         |              |  |  |
| Settlement Hierarchy          | Small Villages                     |         |