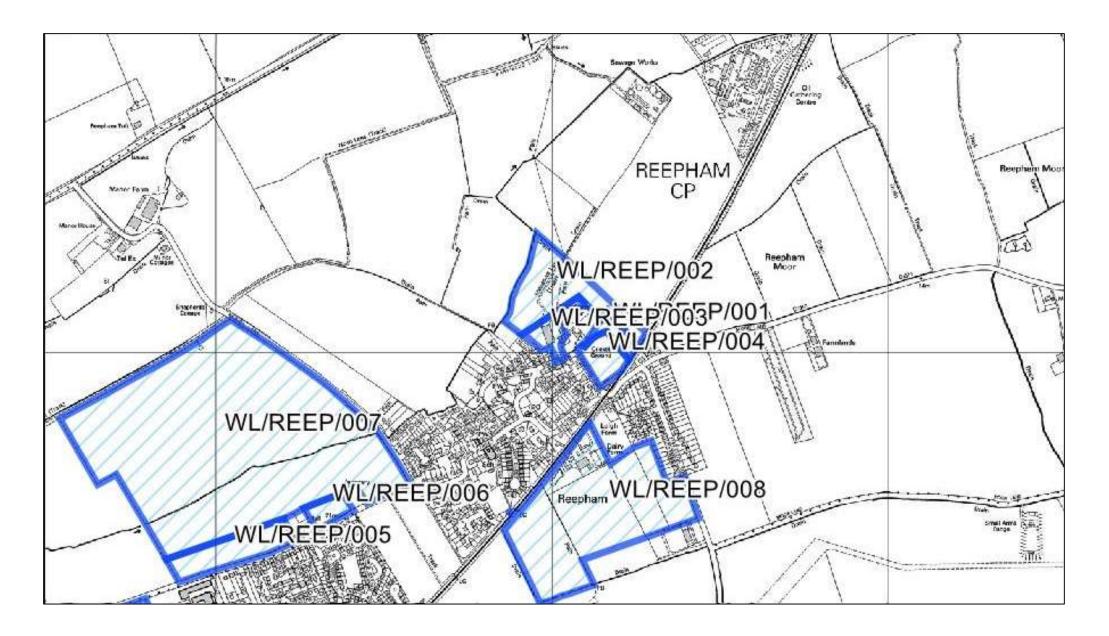

|



| Site Reference                | WL/REEP/001                 |                            |               |  |  |  |  |
|-------------------------------|-----------------------------|----------------------------|---------------|--|--|--|--|
| Old Reference (if applicable) | CL3083                      | CL3083                     |               |  |  |  |  |
| Site Address                  | Land Adjacent Reepham Manor | r/Cricket Ground, Smooting | Lane, Reepham |  |  |  |  |
| Parish                        | Reepham                     |                            |               |  |  |  |  |
| Ward                          | Cherry Willingham           | Easting                    | 504182.6549   |  |  |  |  |
| District                      | West Lindsey                | Northing