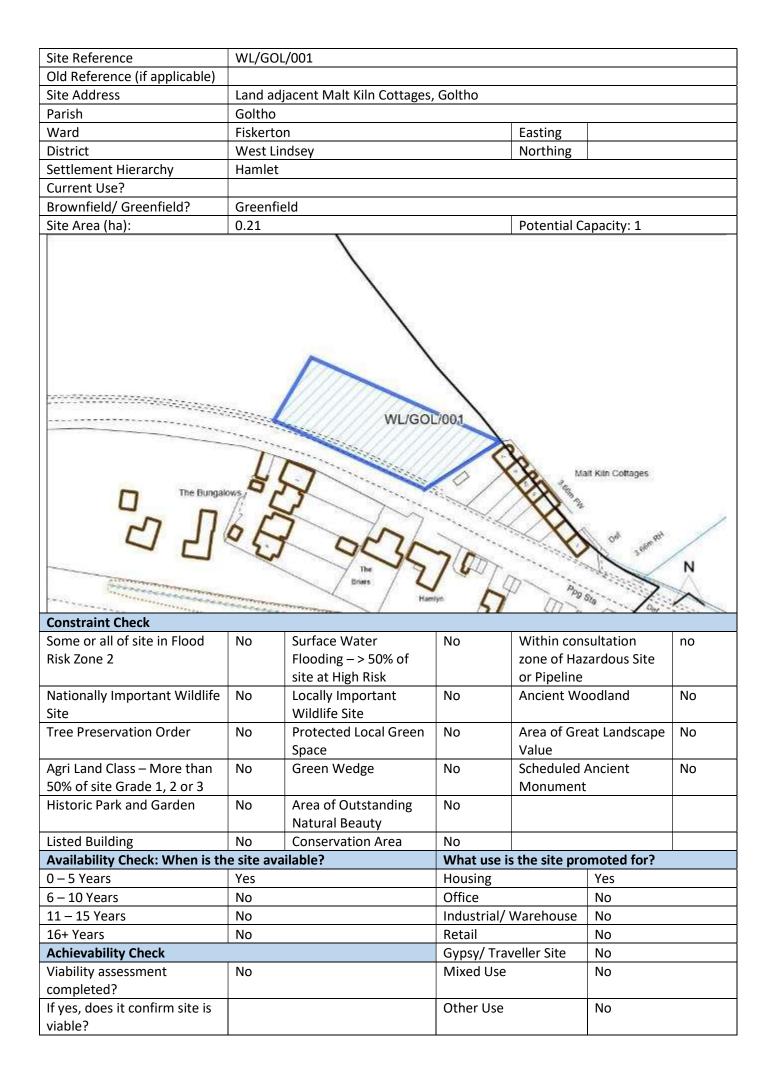

| Gypsy/Trav | veller Site                                                                     | No           |        |
| Viability assessment                       | No               |                                       | Mixed Use  |                                                                                 | No           |        |
| completed?                                 | -                |                                       |            |                                                                                 | -            |        |
|                                            |                  |                                       |            |                                                                                 |              |        |







| Site Reference                | WL/GRA/001              |            |             |              |
|-------------------------------|-------------------------|------------|-------------|--------------|
| Old Reference (if applicable) | CL1290                  |            |             |              |
| Site Address                  | Land West of Station Ro | ad, Grasby |             |              |
| Parish                        | Grasby                  |            |             |              |
| Ward                          | Kelsey                  |            | Easting     | 508537.6645  |
| District                      | West Lindsey            |            | Northing    | 404436.39886 |
| Settlement Hierarchy          | Small Villages          |            |