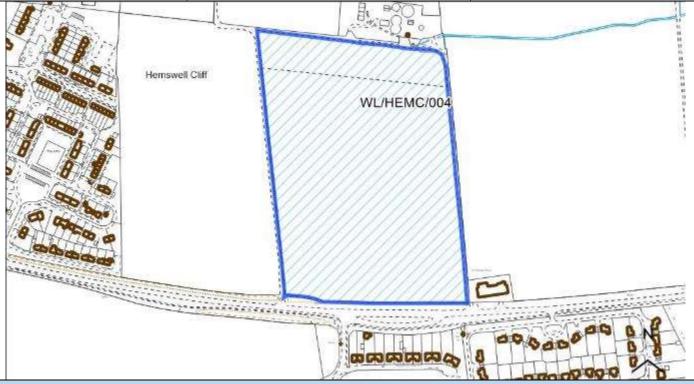

ence (if applicable) |                    |                         |
| Site Address                  | Land north of A631 |                         |
| Parish                        | Hemswell Cliff     |                         |
| Ward                          | Hemswell           | Easting                 |
| District                      | West Lindsey       | Northing                |
| Settlement Hierarchy          | Medium Villages    |                         |
| Current Use?                  | Agricultural       |                         |
| Brownfield/ Greenfield?       |                    |                         |
| Site Area (ha):               | 8.33               | Potential Capacity: 187 |
|                               |                    | -961                    |



| Constraint Check                |            |                       |             |                |                     |    |
|---------------------------------|------------|-----------------------|-------------|----------------|---------------------|----|
| Some or all of site in Flood    | No         | Surface Water         | No          | Within cons    | Within consultation |    |
| Risk Zone 2                     |            | Flooding – > 50% of   |             | zone of Haz    | ardous Site         |    |
|                                 |            | site at High Risk     |             | or Pipeline    |                     |    |
| Nationally Important Wildlife   | No         | Locally Important     | No          | Ancient Wo     | odland              | No |
| Site