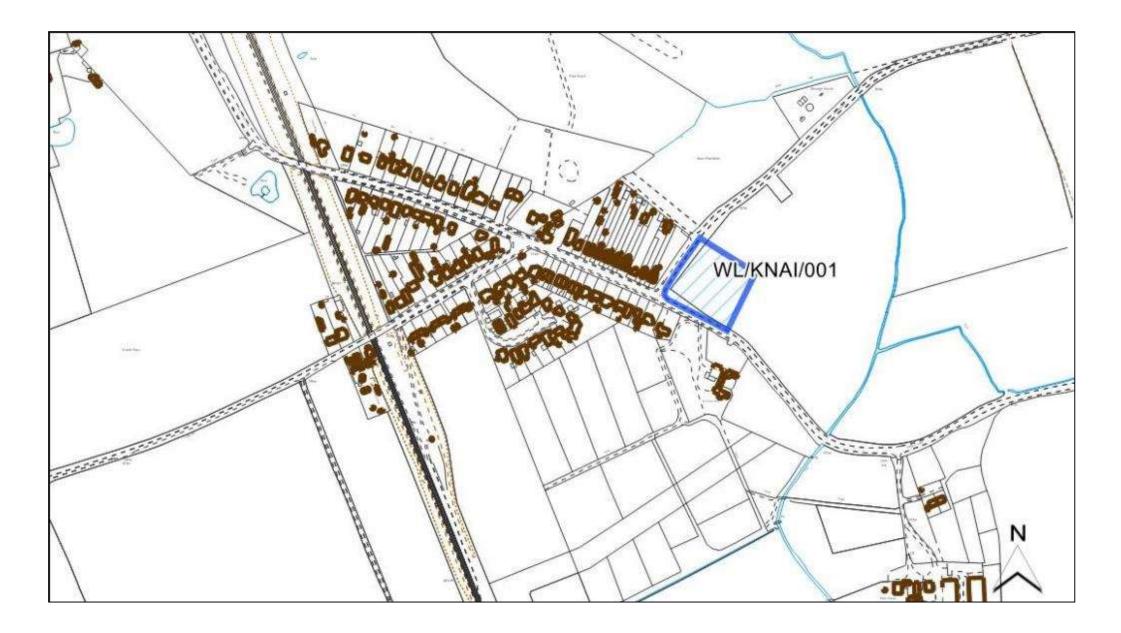

r>Ancient<br><b>moted for?</b><br>Yes<br>No<br>No<br>No<br>No | No     |
| Tree Preservation Order<br>Agri Land Class – More than<br>50% of site Grade 1, 2 or 3<br>Historic Park and Garden<br>Listed Building<br><b>Availability Check: When is th</b><br>0 – 5 Years<br>6 – 10 Years<br>11 – 15 Years<br>16+ Years<br><b>Achievability Check</b><br>Viability assessment | No<br>No<br>No<br>No<br>Yes<br>No<br>No<br>No         | Wildlife Site<br>Protected Local Green<br>Space<br>Green Wedge<br>Area of Outstanding<br>Natural Beauty<br>Conservation Area | No<br>yes<br>No<br>No<br>What use i<br>Housing<br>Office<br>Industrial/<br>Retail<br>Gypsy/ Trav | Ancient Wo<br>Area of Gre<br>Value<br>Scheduled A<br>Monument | at Landscape<br>Ancient<br><b>moted for?</b><br>Yes<br>No<br>No<br>No<br>No | No     |



| Site Reference               | WL/KNAI/001             |                      |                        |  |
|------------------------------|-------------------------|----------------------|------------------------|--|
| Old Reference (if applicable |                         |                      |                        |  |
| Site Address                 | Land north of Willingha | am Road, Knaith Park |                        |  |
| Parish                       | Knaith                  |                      |                        |  |
| Ward                         | Lea                     |                      | Easting                |  |
| District                     | West Lindsey            |                      | Northing               |  |
| Settlement Hierarchy