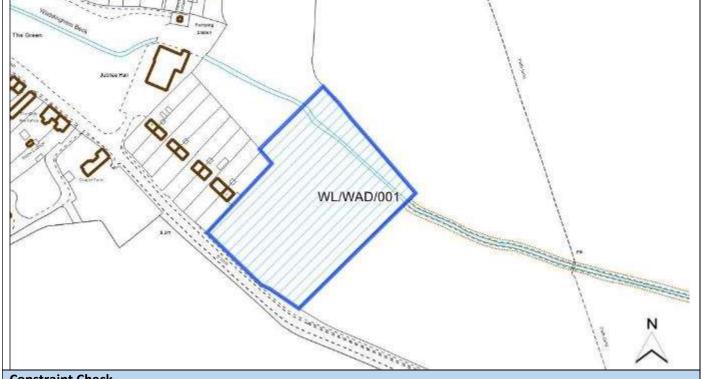

|                        |  |  |  |
| Ward                          | Waddingham and Spital                  | Easting                |  |  |  |
| District                      | West Lindsey                           | Northing               |  |  |  |
| Settlement Hierarchy          | Medium Villages                        |                        |  |  |  |
| Current Use?                  |                                        |                        |  |  |  |
| Brownfield/ Greenfield?       | Greenfield                             |                        |  |  |  |
| Site Area (ha):               | 1.01                                   | Potential Capacity: 26 |  |  |  |
|                               |                                        | 5                      |  |  |  |



| Constraint Check                |                                                 |                       |                                    |                   |              |    |
|---------------------------------|-------------------------------------------------|-----------------------|------------------------------------|-------------------|--------------|----|
| Some or all of site in Flood    | Yes                                             | Surface Water         | No                                 | Within cons       | sultation    | no |
| Risk Zone 2                     |                                                 | Flooding – > 50% of   |                                    | zone of Haz       | ardous Site  |    |
|                                 |