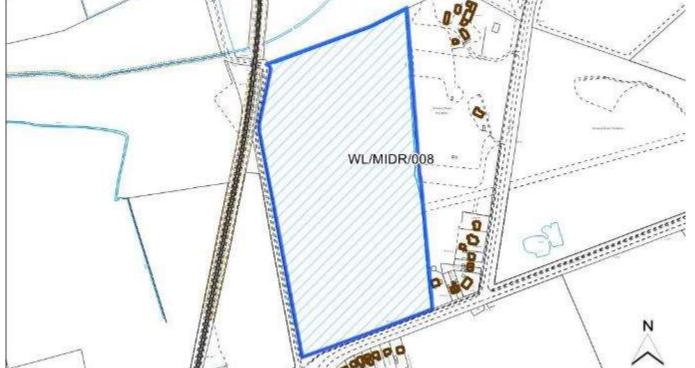

ke | et Rasen                |
| Parish                        | Middle Rasen                      |                         |
| Ward                          | Middle Rasen                      | Easting                 |
| District                      | West Lindsey                      | Northing                |
| Settlement Hierarchy          | Market Towns                      |                         |
| Current Use?                  |                                   |                         |
| Brownfield/ Greenfield?       | Greenfield                        |                         |
| Site Area (ha):               | 9.18                              | Potential Capacity: 241 |
|                               | 121                               |                         |



| Constraint Check                |            |                       |             |                |             |           |
|---------------------------------|------------|-----------------------|-------------|----------------|-------------|-----------|
| Some or all of site in Flood    | No         | Surface Water         | No          | Within con     | sultation   | no        |
| Risk Zone 2                     |            | Flooding – > 50% of   |             | zone of Haz    | ardous Site |           |
|                                 |            | site at High Risk     |             | or Pipeline    |             |           |
| Nationally Important Wildlife   | No         | Locally Important     | No          | Ancient Wo     | odland      | No        |
| Site