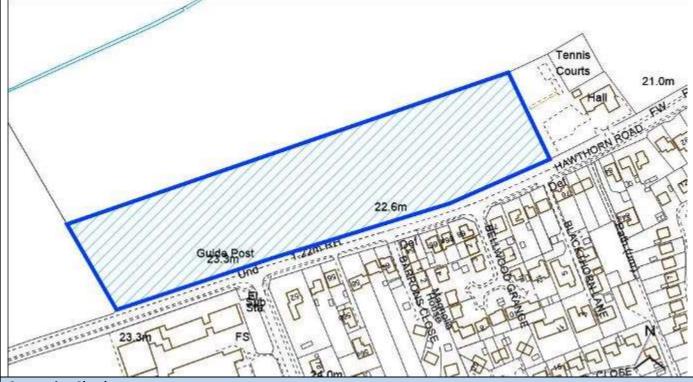

## West Lindsey Sites

|                                         |          | D /001                                |            |                   |              |        |
|-----------------------------------------|----------|---------------------------------------|------------|-------------------|--------------|--------|
| Site Reference                          | WL/BAR   | D/001                                 |            |                   |              |        |
| Old Reference (if applicable)           | CL1130   |                                       |            |                   |              |        |
| Site Address                            |          | Abbey Road, Bardney                   |            |                   |              |        |
| Parish                                  | Bardney  |                                       |            | I                 |              |        |
| Ward                                    | Bardney  |                                       |            | Easting           | 511490.0345  |        |
| District                                | West Lir | •                                     |            | Northing          | 370334.3002  | 2      |
| Settlement Hierarchy                    | Country  |                                       |            |                   |              |        |
| Current Use?                            | Paddock  |                                       |            |                   |              |        |
| Brownfield/ Greenfield?                 | Greenfie | eld                                   |            | 1                 |              |        |
| Site Area (ha):                         | 0.71     |                                       |            | Potential Ca      |              | .6m 🦯  |
| Drain                                   | h Cottag | Abbey Farm                            | e Bungalo  | Re<br>Iver Birche | Wr Twr       | Z      |
| Constraint Check                        |          |                                       |            |                   |              |        |
| Some or all of site in Flood            | No       | Surface Water                         | No         | Within cons       | sultation    | No     |
| Risk Zone 2                             |          | Flooding – > 50% of                   |            | zone of Haz       | ardous Site  |        |
|                                         |          | site at High Risk                     |            | or Pipeline       |              |        |
| Nationally Important Wildlife<br>Site   | No       | Locally Important<br>Wildlife Site    | No         | Ancient Wo        | odland       | No     |
| Tree Preservation Order                 | No       | Protected Local Green                 | No         | Area of Gre       | at Landscape | No     |
|                                         |          | Space                                 |            | Value             | •            |        |
| Agri Land Class – More than             | No       | Green Wedge                           | No         | Scheduled /       | Ancient      | Within |
| 50% of site Grade 1, 2 or 3             |          | _                                     |            | Monument          |              | 200m   |
| Historic Park and Garden                | No       | Area of Outstanding<br>Natural Beauty | No         |                   |              |        |
| Listed Building                         | Within   | ,<br>Conservation Area                | No         |                   |              |        |
| 5                                       | 200m     |                                       |            |                   |              |        |
| Availability Check: When is th          |          | ilable?                               | What use i | s the site pro    | moted for?   | I      |
| 0 – 5 Years                             | Yes      |                                       | Housing    |                   | Yes          |        |
| 6 – 10 Years                            | No       |                                       | Office     |                   | No           |        |
| 11 – 15 Years                           | No       |                                       |            | Warehouse         | No           |        |
| 16+ Years                               | No       |                                       | Retail     |                   | No           |        |
| Achievability Check                     |          |                                       | Gypsy/ Tra | veller Site       | No           |        |
| Viability assessment                    | No       |                                       | Mixed Use  |                   | No           |        |
| completed?                              |          |                                       |            |                   |              |        |
| If yes, does it confirm site is viable? |          |                                       | Other Use  |                   | No           |        |