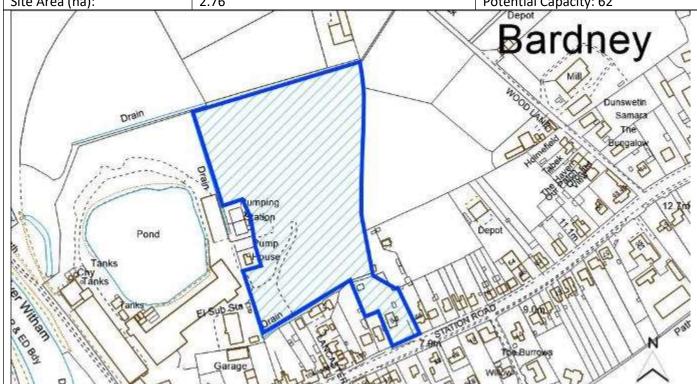

| Site Reference                | WL/BARD/005                         |          |              |  |  |
|-------------------------------|-------------------------------------|----------|--------------|--|--|
| Old Reference (if applicable) | CL4756                              |          |              |  |  |
| Site Address                  | Land north of Station Road, Bardney |          |              |  |  |
| Parish                        | Bardney                             |          |              |  |  |
| Ward                          | Bardney                             | Easting  | 511413.25998 |  |  |
| District                      | West Lindsey                        | Northing | 369363.48405 |  |  |
| Settlement Hierarchy          | Large Villages                      |          |              |  |  |
| Current Use?                  | Tyre storage                        |          |              |  |  |
| Brownfield/ Greenfield?       | Brownfield                          |          |              |  |  |
| Site Area (ha):               | 2.76 Potential Capacity: 62         |          |              |  |  |

| Constraint Check                |            |                       |             |                         |             |    |
|---------------------------------|------------|-----------------------|-------------|-------------------------|-------------|----|
| Some or all of site in Flood    | Yes        | Surface Water         | No          | Within cons             | sultation   | No |
| Risk Zone 2                     |            | Flooding – > 50% of   |             | zone of Haz             | ardous Site |    |
|                                 |            | site at High Risk     |             | or Pipeline             |             |    |
| Nationally Important Wildlife   | No         | Locally Important     | Yes         | Ancient Wo              | odland      | No |
| Site                            |            | Wildlife Site         |             |                         |             |    |
| Tree Preservation Order         | No         | Protected Local Green | No          | Area of Great Landscape |             | No |
|                                 |            | Space                 |             | Value                   |             |    |
| Agri Land Class – More than     | No         | Green Wedge           | No          | Scheduled A             | Ancient     | No |
| 50% of site Grade 1, 2 or 3     |            |                       | Monument    |                         |             |    |
| Historic Park and Garden        | No         | Area of Outstanding   | No          |                         |             |    |
|                                 |            | Natural Beauty        |             |                         |             |    |
| Listed Building                 | Within     | Conservation Area     | No          |                         |             |    |
|                                 | 200m       |                       |             |                         |             |    |
| Availability Check: When is th  | e site ava | ilable?               | What use i  | s the site pro          | moted for?  |    |
| 0 – 5 Years                     | No         |                       | Housing     |                         | Yes         |    |
| 6 – 10 Years                    | Yes        |                       | Office      |                         | No          |    |
| 11 – 15 Years                   | No         |                       | Industrial/ | Warehouse               | No          |    |
| 16+ Years                       | No         |                       | Retail      |                         | No          |    |
| Achievability Check             |            |                       | Gypsy/ Tra  | veller Site             | No          |    |
| Viability assessment            | No         |                       | Mixed Use   |                         | No          |    |
| completed?                      |            |                       |             |                         |             |    |
| If yes, does it confirm site is |            |                       | Other Use   |                         | No          |    |
| viable?                         |            |                       |             |                         |             |    |