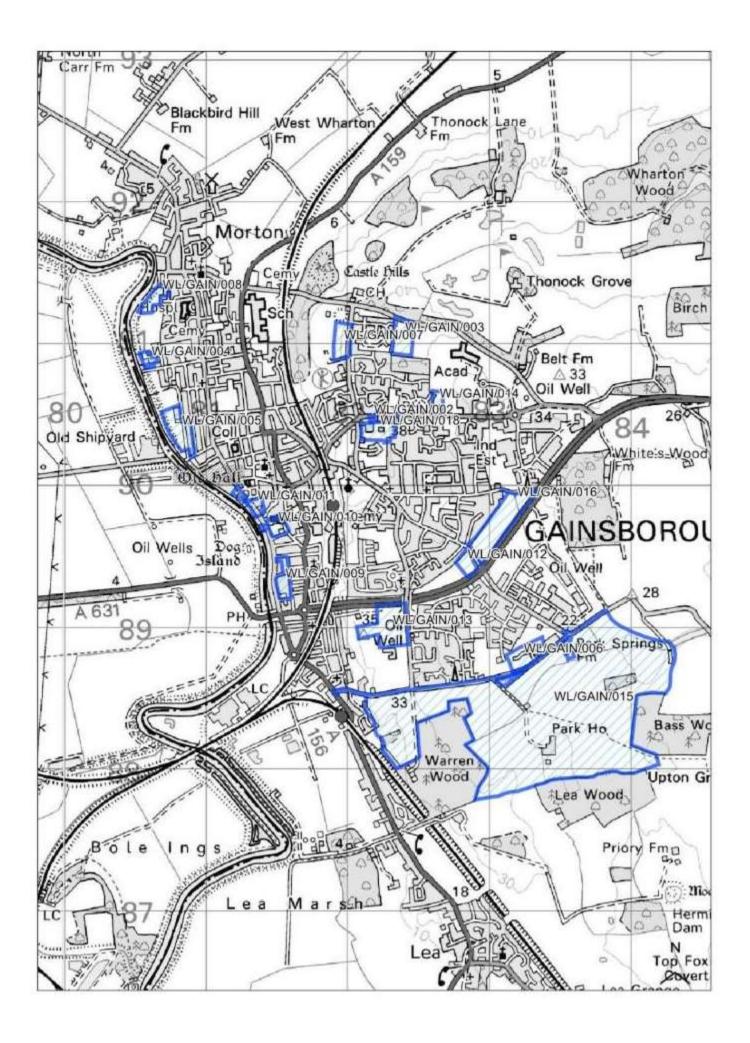

## Appendix E

## West Lindsey Sites

|                                         |          | D /001                                |            |                   |              |        |
|-----------------------------------------|----------|---------------------------------------|------------|-------------------|--------------|--------|
| Site Reference                          | WL/BAR   | D/001                                 |            |                   |              |        |
| Old Reference (if applicable)           | CL1130   |                                       |            |                   |              |        |
| Site Address                            |          | Abbey Road, Bardney                   |            |                   |              |        |
| Parish                                  | Bardney  |                                       |            | I                 |              |        |
| Ward                                    | Bardney  |                                       |            | Easting           | 511490.0345  |        |
| District                                | West Lir | •                                     |            | Northing          | 370334.3002  | 2      |
| Settlement Hierarchy                    | Country  |                                       |            |                   |              |        |
| Current Use?                            | Paddock  |                                       |            |                   |              |        |
| Brownfield/ Greenfield?                 | Greenfie | eld                                   |            | 1                 |              |        |
| Site Area (ha):                         | 0.71     |                                       |            | Potential Ca      |              | .6m 🦯  |
| Drain                                   | h Cottag | Abbey Farm                            | e Bungalo  | Re<br>Iver Birche | Wr Twr       | Z      |
| Constraint Check                        |          |                                       |            |                   |              |        |
| Some or all of site in Flood            | No       | Surface Water                         | No         | Within cons       | sultation    | No     |
| Risk Zone 2                             |          | Flooding – > 50% of                   |            | zone of Haz       | ardous Site  |        |
|                                         |          | site at High Risk                     |            | or Pipeline       |              |        |
| Nationally Important Wildlife<br>Site   | No       | Locally Important<br>Wildlife Site    | No         | Ancient Wo        | odland       | No     |
| Tree Preservation Order                 | No       | Protected Local Green                 | No         | Area of Gre       | at Landscape | No     |
|                                         |          | Space                                 |            | Value             | •            |        |
| Agri Land Class – More than             | No       | Green Wedge                           | No         | Scheduled /       | Ancient      | Within |
| 50% of site Grade 1, 2 or 3             |          | _                                     |            | Monument          |              | 200m   |
| Historic Park and Garden                | No       | Area of Outstanding<br>Natural Beauty | No         |                   |              |        |
| Listed Building                         | Within   | ,<br>Conservation Area                | No         |                   |              |        |
| 5                                       | 200m     |                                       |            |                   |              |        |
| Availability Check: When is th          |          | ilable?                               | What use i | s the site pro    | moted for?   | I      |
| 0 – 5 Years                             | Yes      |                                       | Housing    |                   | Yes          |        |
| 6 – 10 Years                            | No       |                                       | Office     |                   | No           |        |
| 11 – 15 Years                           | No       |                                       |            | Warehouse         | No           |        |
| 16+ Years                               | No       |                                       | Retail     |                   | No           |        |
| Achievability Check                     |          |                                       | Gypsy/ Tra | veller Site       | No           |        |
| Viability assessment                    | No       |                                       | Mixed Use  |                   | No           |        |
| completed?                              |          |                                       |            |                   |              |        |
| If yes, does it confirm site is viable? |          |                                       | Other Use  |                   | No           |        |