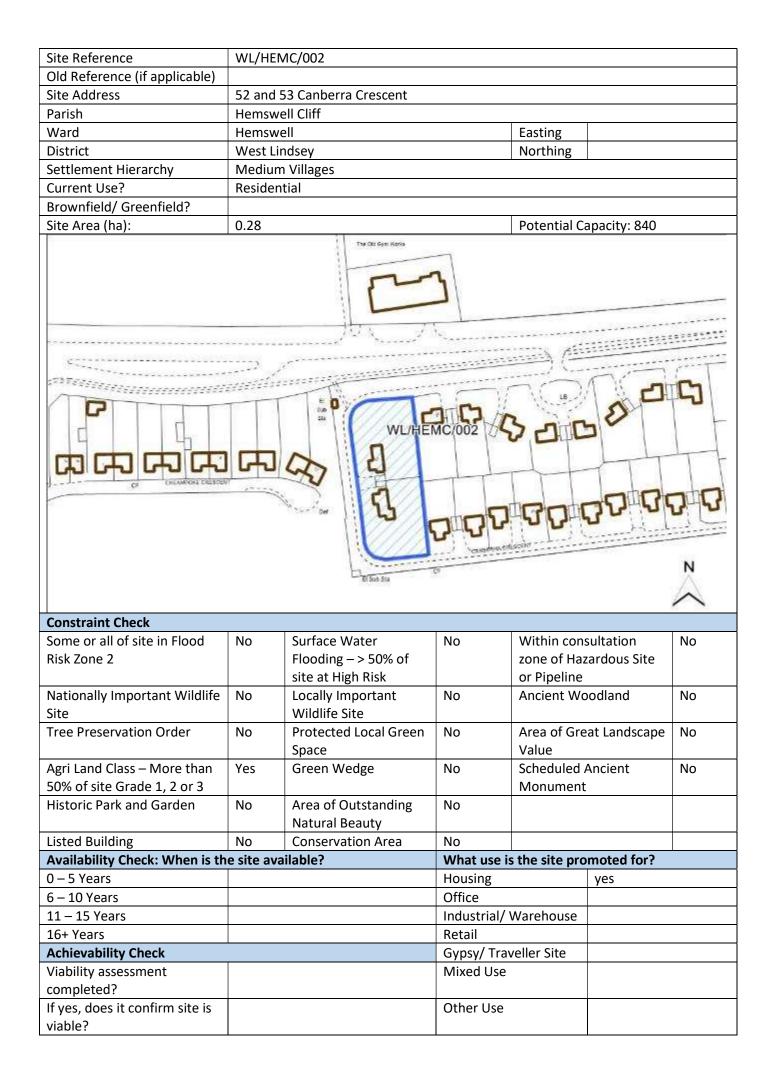

ected Local Green<br>SpaceYesArea of Gre<br>ValueYesGreen WedgeNoScheduled A<br>MonumentNoArea of Outstanding<br>Natural BeautyNoScheduled A<br>Monument100mConservation Area<br>VestNoImage: Steeley Stee | Flooding - > 50% of<br>site at High Riskzone of Hazardous Site<br>or PipelineNoLocally Important<br>Wildlife SiteNoAncient WodlandNoProtected Local Green<br>SpaceYesArea of Great Landscape<br>ValueYesGreen WedgeNoScheduled Ancient<br>MonumentNoArea of Outstanding<br>Natural BeautyNoScheduled Ancient<br>Monument100m<br>westConservation Area<br>HousingNoYesYesHousing<br>YesYesYesNoScheduled Ancient<br>MonumentNoNoArea of Outstanding<br>Natural BeautyNo100m<br>westConservation AreaNoYesHousing<br>YesYesNoOfficeNoNoIndustrial/ Warehouse<br>Gypsy/ Traveller SiteNoNoMixed UseNoNoMixed UseNo |



| Site Reference                | WL/HEMC/003                  |                             |
|-------------------------------|------------------------------|-----------------------------|
| Old Reference (if applicable) |                              |                             |
| Site Address                  | Parkacre Enterprises, Hangar | 2, Caenby Corner Ind Estate |
| Parish                        | Hemswell Cliff               |                             |
| Ward                          | Hemswell                     | Easting                     |
| District                      | West Lindsey                 | Northing                    |
| Settlement Hierarchy          | Medium Villages              |                             |
| Current Use?                  | Empl