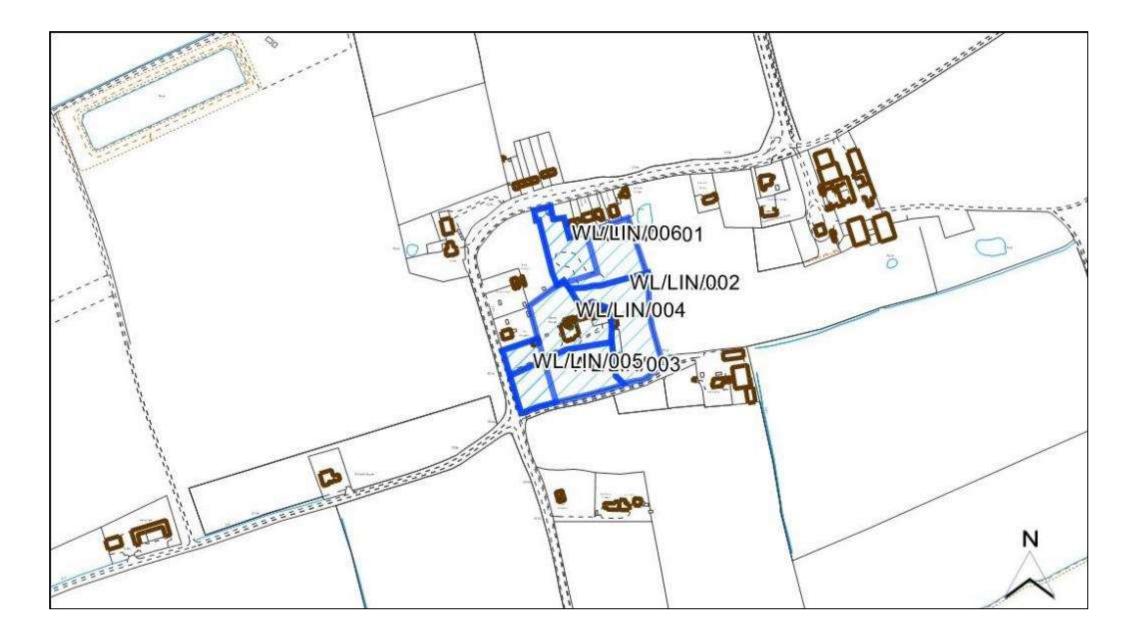

| 16+ Years                       | No         |                       | Retail      |                   | No           |          |
| Achievability Check             |            |                       | Gypsy/ Trav | veller Site       | No           |          |
| Viability assessment            | No         |                       | Mixed Use   |                   | Yes          |          |
| completed?                      |            |                       |             |                   |              |          |
| If yes, does it confirm site is |            |                       | Other Use   |                   | No           |          |
| viable?                         |            |                       |             |                   |              |          |



| Site Reference                | WL/LIN/001                               |                        |
|-------------------------------|------------------------------------------|------------------------|
| Old Reference (if applicable) |                                          |                        |
| Site Address                  | Site 1, Land south of Main Road, Linwood |                        |
| Parish                        | Linwood                                  |                        |
| Ward                          | Market Rasen                             | Easting                |
| District                      | West Lindsey                             | Northing               |
| Settlement Hierarchy          | Hamlet                                   |