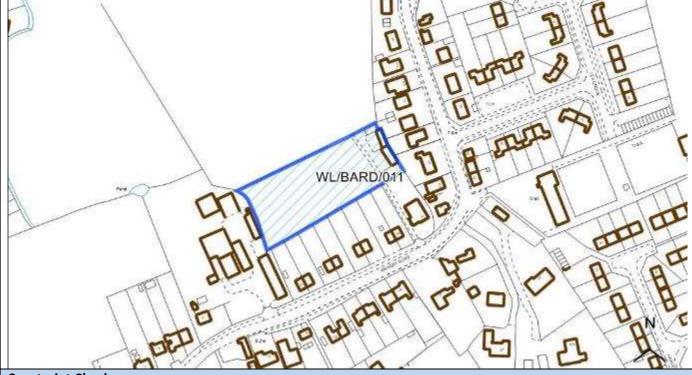

ess                  | Land to north of Wragby Road |                        |
| Parish                        | Bardney                      |                        |
| Ward                          | Bardney                      | Easting                |
| District                      | West Lindsey                 | Northing               |
| Settlement Hierarchy          | Large Villages               |                        |
| Current Use?                  |                              |                        |
| Brownfield/ Greenfield?       | Greenfield                   |                        |
| Site Area (ha):               | 0.41                         | Potential Capacity: 10 |
|                               |                              |                        |



| Cor | nstra | int | Cho  | ck |
|-----|-------|-----|------|----|
| COI | ISUd  | int | Clie | CK |

| Constraint Check                                        |            |                                       |                          |                         |              |                                  |
|---------------------------------------------------------|------------|---------------------------------------|--------------------------|-------------------------|--------------|----------------------------------|
| Some or all of site in Flood<br>Risk Zone 2             | No         | Surface Water<br>Flooding – > 50% of  | No                       | Within cons             |              | no                               |
|