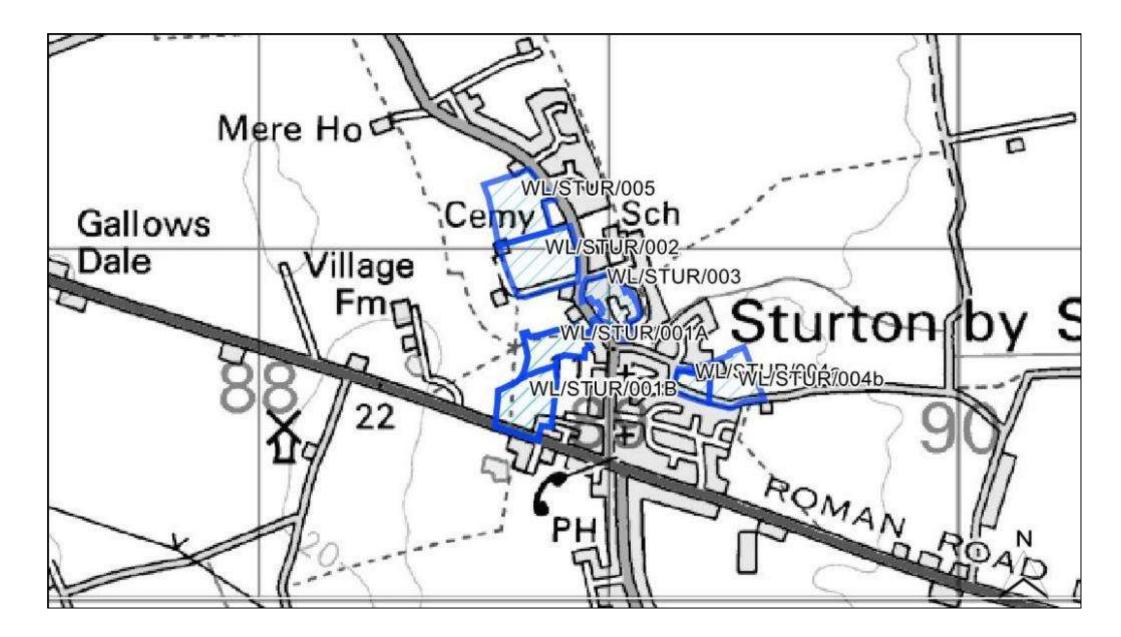

| Industrial/ | Warehouse      | No           |    |
| 16+ Years                       | No         |                       | Retail      |                | No           |    |
| Achievability Check             |            |                       | Gypsy/ Tra  | veller Site    | No           |    |
| Viability assessment            | Yes        |                       | Mixed Use   |                | No           |    |
| completed?                      |            |                       |             |                |              |    |
| If yes, does it confirm site is | Yes        |                       | Other Use   |                | No           |    |
| viable?                         |            |                       |             |                |              |    |



| Site Reference                | WL/STUR/001                                |          |              |
|-------------------------------|--------------------------------------------|----------|--------------|
| Old Reference (if applicable) | CL4416                                     |          |              |
| Site Address                  | Land north of Marton Road, Sturton by Stow |          |              |
| Parish                        | Sturton-by-Stow                            |          |              |
| Ward                          | Stow                                       | Easting  | 488793.76644 |
| District                      | West Lindsey                               | Northing | 380613.00681 |
| Settlement Hierarchy          | Medium Villages