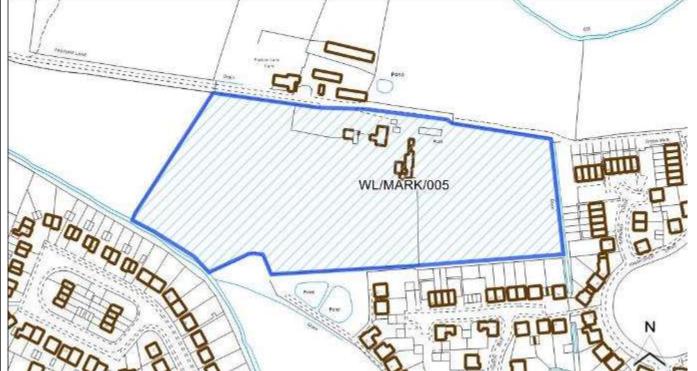

Market Rasen                               |                        |
| Ward                          | Market Rasen                               | Easting                |
| District                      | West Lindsey                               | Northing               |
| Settlement Hierarchy          | Market Towns                               |                        |
| Current Use?                  |                                            |                        |
| Brownfield/ Greenfield?       | Greenfield                                 |                        |
| Site Area (ha):               | 2.56                                       | Potential Capacity: 67 |
|                               | T = T                                      |                        |



| Constraint Check                                           |           |                                                           |                                    |                                           |                                  |    |  |
|------------------------------------------------------------|-----------|-----------------------------------------------------------|------------------------------------|-------------------------------------------|----------------------------------|----|--|
| Some or all of site in Flood<br>Risk Zone 2                | No        | Surface Water<br>Flooding – > 50% of<br>site at High Risk | No                                 | Within cons<br>zone of Haz<br>or Pipeline | sultation<br>ardous Site         | no |  |
| Nationally Importan