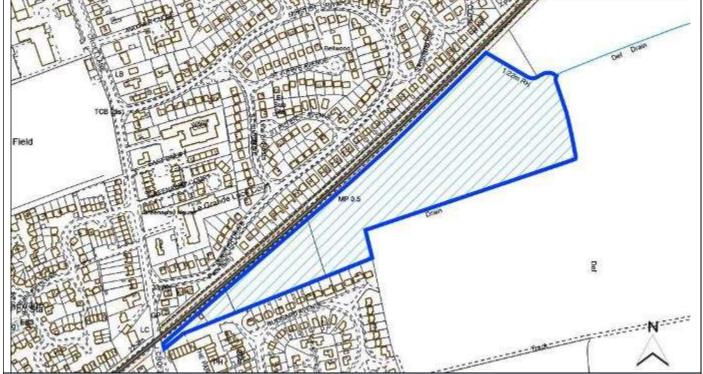

| Land North of Rudgard Avenue, Ch | erry Willingham |               |
| Parish                        | Cherry Willingham                |                 |               |
| Ward                          | Cherry Willingham                | Easting         | 503487.85421  |
| District                      | West Lindsey                     | Northing        | 373011.98972  |
| Settlement Hierarchy          | Large Villages                   |                 |               |
| Current Use?                  | Paddock/Agricultural             |                 |               |
| Brownfield/ Greenfield?       | Greenfield                       |                 |               |
| Site Area (ha):               | 5.17                             | Potential C     | Capacity: 116 |



| <b>^</b> | nstra | • . • |      |      |
|----------|-------|-------|------|------|
| ( )      | ACTIO | Int.  | ( nc | CV.  |
| CUI      | 13110 |       |      | C.L. |

|                                 | 1          |                       | 1           |                |              |    |
|---------------------------------|------------|-----------------------|-------------|----------------|--------------|----|
| Some or all of site in Flood    | No         | Surface Water         | No          | Within cons    |              | No |
| Risk Zone 2                     |            | Flooding – > 50% of   |             | zone of Haz    | ardous Site  |    |
|                                 |            | site at High Risk     |             | or Pipeline    |              |    |
| Nat