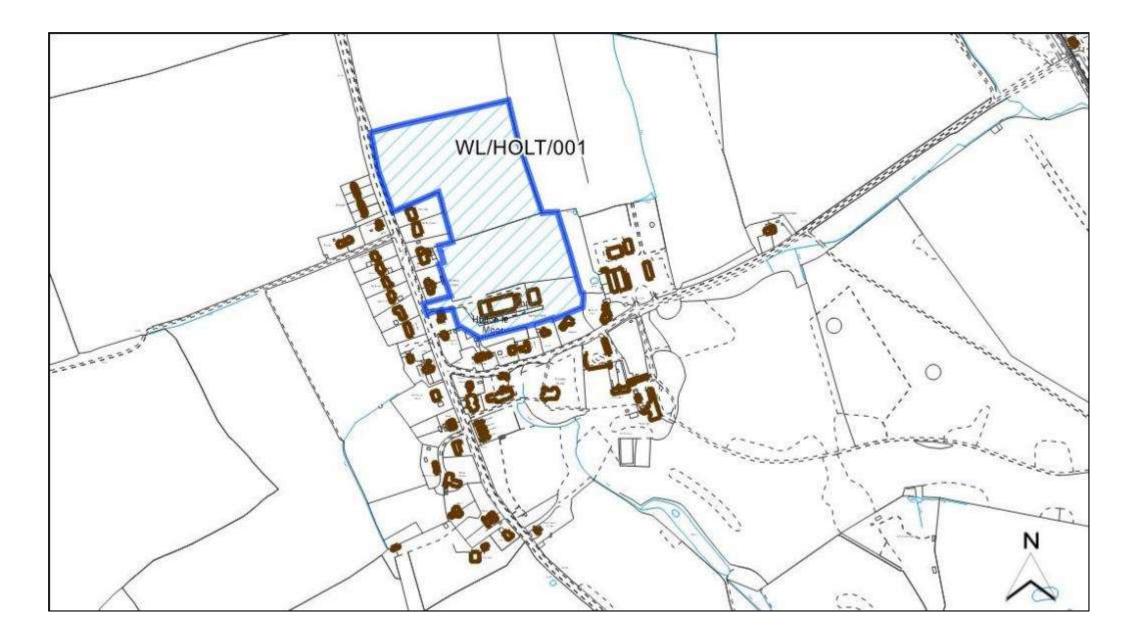

## West Lindsey Sites

|                                         |          | D /001                                |            |                   |              |        |
|-----------------------------------------|----------|---------------------------------------|------------|-------------------|--------------|--------|
| Site Reference                          | WL/BAR   | D/001                                 |            |                   |              |        |
| Old Reference (if applicable)           | CL1130   |                                       |            |                   |              |        |
| Site Address                            |          | Abbey Road, Bardney                   |            |                   |              |        |
| Parish                                  | Bardney  |                                       |            | I                 |              |        |
| Ward                                    | Bardney  |                                       |            | Easting           | 511490.0345  |        |
| District                                | West Lir | •                                     |            | Northing          | 370334.3002  | 2      |
| Settlement Hierarchy                    | Country  |                                       |            |                   |              |        |
| Current Use?                            | Paddock  |                                       |            |                   |              |        |
| Brownfield/ Greenfield?                 | Greenfie | eld                                   |            | 1                 |              |        |
| Site Area (ha):                         | 0.71     |                                       |            | Potential Ca      |              | .6m 🦯  |
| Drain                                   | h Cottag | Abbey Farm                            | e Bungalo  | Re<br>Iver Birche | Wr Twr       | Z      |
| Constraint Check                        |          |                                       |            |                   |              |        |
| Some or all of site in Flood            | No       | Surface Water                         | No         | Within cons       | sultation    | No     |
| Risk Zone 2                             |          | Flooding – > 50% of                   |            | zone of Haz       | ardous Site  |        |
|                                         |          | site at High Risk                     |            | or Pipeline       |              |        |
| Nationally Important Wildlife<br>Site   | No       | Locally Important<br>Wildlife Site    | No         | Ancient Wo        | odland       | No     |
| Tree Preservation Order                 | No       | Protected Local Green                 | No         | Area of Gre       | at Landscape | No     |
|                                         |          | Space                                 |            | Value             | •            |        |
| Agri Land Class – More than             | No       | Green Wedge                           | No         | Scheduled /       | Ancient      | Within |
| 50% of site Grade 1, 2 or 3             |          | _                                     |            | Monument          |              | 200m   |
| Historic Park and Garden                | No       | Area of Outstanding<br>Natural Beauty | No         |                   |              |        |
| Listed Building                         | Within   | ,<br>Conservation Area                | No         |                   |              |        |
| 5                                       | 200m     |                                       |            |                   |              |        |
| Availability Check: When is th          |          | ilable?                               | What use i | s the site pro    | moted for?   | I      |
| 0 – 5 Years                             | Yes      |                                       | Housing    |                   | Yes          |        |
| 6 – 10 Years                            | No       |                                       | Office     |                   | No           |        |
| 11 – 15 Years                           | No       |                                       |            | Warehouse         | No           |        |
| 16+ Years                               | No       |                                       | Retail     |                   | No           |        |
| Achievability Check                     |          |                                       | Gypsy/ Tra | veller Site       | No           |        |
| Viability assessment                    | No       |                                       | Mixed Use  |                   | No           |        |
| completed?                              |          |                                       |            |                   |              |        |
| If yes, does it confirm site is viable? |          |                                       | Other Use  |                   | No           |        |