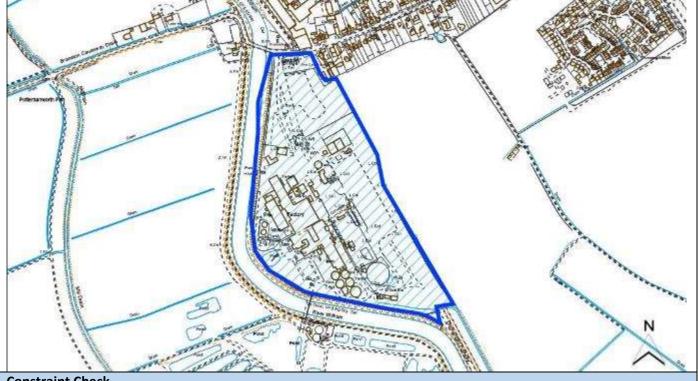

| Site Reference                | WL/BARD/004                                              |             |               |  |  |
|-------------------------------|----------------------------------------------------------|-------------|---------------|--|--|
| Old Reference (if applicable) | CL1135                                                   |             |               |  |  |
| Site Address                  | British Sugar Factory (Redundant), Station Road, Bardney |             |               |  |  |
| Parish                        | Bardney                                                  |             |               |  |  |
| Ward                          | Bardney                                                  | Easting     | 511353.25305  |  |  |
| District                      | West Lindsey                                             | Northing    | 368784.98917  |  |  |
| Settlement Hierarchy          | Large Villages                                           |             |               |  |  |
| Current Use?                  | Industrial                                               |             |               |  |  |
| Brownfield/ Greenfield?       | Brownfield                                               |             |               |  |  |
| Site Area (ha):               | 17.44                                                    | Potential C | Capacity: 314 |  |  |

| Constraint Check                |            |                       |                       |                |                         |    |  |
|---------------------------------|------------|-----------------------|-----------------------|----------------|-------------------------|----|--|
| Some or all of site in Flood    | Yes        | Surface Water         | No                    | Within cons    | sultation               | No |  |
| Risk Zone 2                     |            | Flooding – > 50% of   |                       | zone of Haz    | ardous Site             |    |  |
|                                 |            | site at High Risk     |                       | or Pipeline    |                         |    |  |
| Nationally Important Wildlife   | No         | Locally Important     | Within                | Ancient Wo     | Ancient Woodland        |    |  |
| Site                            |            | Wildlife Site         | 500m                  |                |                         |    |  |
| Tree Preservation Order         | No         | Protected Local Green | No                    | Area of Gre    | Area of Great Landscape |    |  |
|                                 |            | Space                 |                       | Value          |                         |    |  |
| Agri Land Class – More than     | No         | Green Wedge           | No                    | Scheduled A    | Ancient                 | No |  |
| 50% of site Grade 1, 2 or 3     |            |                       | Monument              |                |                         |    |  |
| Historic Park and Garden        | No         | Area of Outstanding   | No                    |                |                         |    |  |
|                                 |            | Natural Beauty        |                       |                |                         |    |  |
| Listed Building                 | Within     | Conservation Area     | No                    |                |                         |    |  |
|                                 | 200m       |                       |                       |                |                         |    |  |
| Availability Check: When is th  | e site ava | ilable?               | What use i            | s the site pro | moted for?              |    |  |
| 0 – 5 Years                     | Yes        |                       | Housing No            |                | No                      |    |  |
| 6 – 10 Years                    | No         |                       | Office                |                | Yes                     |    |  |
| 11 – 15 Years                   | No         |                       | Industrial/ Warehouse |                | Yes                     |    |  |
| 16+ Years                       | No         |                       | Retail                |                | No                      |    |  |
| Achievability Check             |            |                       | Gypsy/ Tra            | veller Site    | No                      |    |  |
| Viability assessment            | No         |                       | Mixed Use             |                | Yes                     |    |  |
| completed?                      |            |                       |                       |                |                         |    |  |
| If yes, does it confirm site is |            |                       | Other Use             |                | No                      |    |  |
| viable?                         |            |                       |                       |                |                         |    |  |