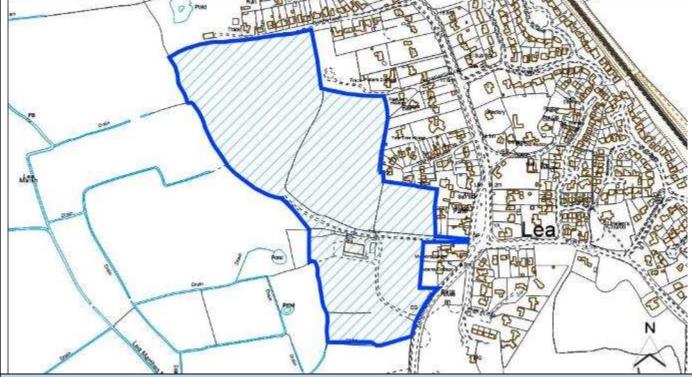

ate Farm, Gainsborough Road, Lea |             |              |
| Parish                        | Lea                                     |             |              |
| Ward                          | Lea                                     | Easting     | 482549.54634 |
| District                      | West Lindsey                            | Northing    | 386749.97538 |
| Settlement Hierarchy          | Medium Villages                         |             |              |
| Current Use?                  | Agricultural                            |             |              |
| Brownfield/ Greenfield?       | Greenfield                              |             |              |
| Site Area (ha):               | 14.27                                   | Potential C | apacity: 257 |



| Constraint | t Check |
|------------|---------|
|------------|---------|

| Constraint Check                |            |                       |             |                         |                  |     |
|---------------------------------|------------|-----------------------|-------------|-------------------------|------------------|-----|
| Some or all of site in Flood    | Yes        | Surface Water         | No          | Within con              | sultation        | No  |
| Risk Zone 2                     |            | Flooding – > 50% of   |             | zone of Haz             | ardous Site      |     |
|                                 |            | site at High Risk     |             | or Pipeline             |                  |     |
| Nationally Important Wildlife