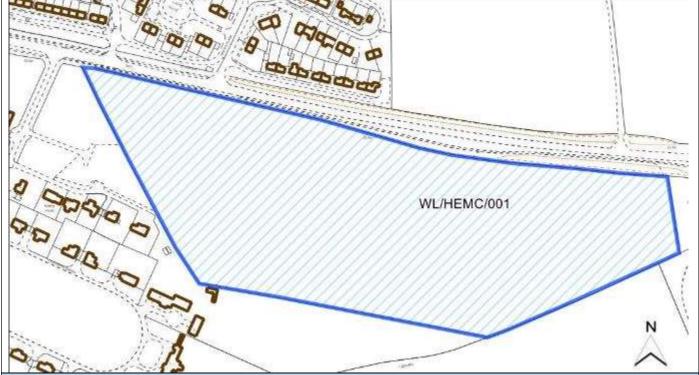

|
| Parish                        | Hemswell Cliff                     |                          |
| Ward                          | Hemswell                           | Easting                  |
| District                      | West Lindsey                       | Northing                 |
| Settlement Hierarchy          | Medium Villages                    |                          |
| Current Use?                  |                                    |                          |
| Brownfield/ Greenfield?       | Greenfield                         |                          |
| Site Area (ha):               | 7.56                               | Potential Capacity: 170  |
|                               | 7.50                               | i otentiai capacity: 170 |



## **Constraint Check**

| No         | Surface Water                                                                | No                                                                                                                                                                                                                           | Within cons                                                                                                                                                                                                                                                                                                                                                                                                             | Within consultation