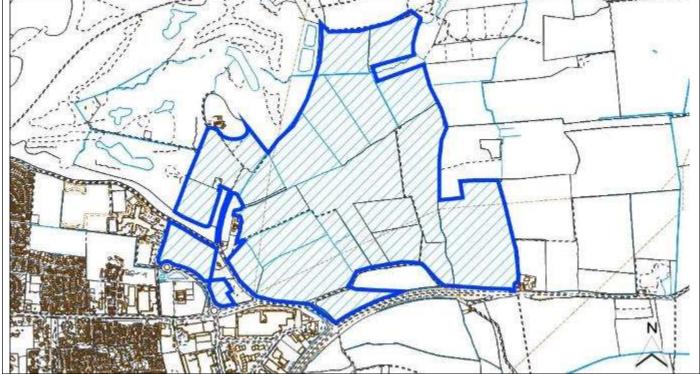

## West Lindsey Sites

|                                         |          | D /001                                |            |                   |              |        |
|-----------------------------------------|----------|---------------------------------------|------------|-------------------|--------------|--------|
| Site Reference                          | WL/BAR   | D/001                                 |            |                   |              |        |
| Old Reference (if applicable)           | CL1130   |                                       |            |                   |              |        |
| Site Address                            |          | Abbey Road, Bardney                   |            |                   |              |        |
| Parish                                  | Bardney  |                                       |            | I                 |              |        |
| Ward                                    | Bardney  |                                       |            | Easting           | 511490.0345  |        |
| District                                | West Lir | •                                     |            | Northing          | 370334.3002  | 2      |
| Settlement Hierarchy                    | Country  |                                       |            |                   |              |        |
| Current Use?                            | Paddock  |                                       |            |                   |              |        |
| Brownfield/ Greenfield?                 | Greenfie | eld                                   |            | 1                 |              |        |
| Site Area (ha):                         | 0.71     |                                       |            | Potential Ca      |              | .6m 🦯  |
| Drain                                   | h Cottag | Abbey Farm                            | e Bungalo  | Re<br>Iver Birche | Wr Twr       | Z      |
| Constraint Check                        |          |                                       |            |                   |              |        |
| Some or all of site in Flood            | No       | Surface Water                         | No         | Within cons       | sultation    | No     |
| Risk Zone 2                             |          | Flooding – > 50% of                   |            | zone of Haz       | ardous Site  |        |
|                                         |          | site at High Risk                     |            | or Pipeline       |              |        |
| Nationally Important Wildlife<br>Site   | No       | Locally Important<br>Wildlife Site    | No         | Ancient Wo        | odland       | No     |
| Tree Preservation Order                 | No       | Protected Local Green                 | No         | Area of Gre       | at Landscape | No     |
|                                         |          | Space                                 |            | Value             | •            |        |
| Agri Land Class – More than             | No       | Green Wedge                           | No         | Scheduled /       | Ancient      | Within |
| 50% of site Grade 1, 2 or 3             |          | _                                     |            | Monument          |              | 200m   |
| Historic Park and Garden                | No       | Area of Outstanding<br>Natural Beauty | No         |                   |              |        |
| Listed Building                         | Within   | ,<br>Conservation Area                | No         |                   |              |        |
| 5                                       | 200m     |                                       |            |                   |              |        |
| Availability Check: When is th          |          | ilable?                               | What use i | s the site pro    | moted for?   | I      |
| 0 – 5 Years                             | Yes      |                                       | Housing    |                   | Yes          |        |
| 6 – 10 Years                            | No       |                                       | Office     |                   | No           |        |
| 11 – 15 Years                           | No       |                                       |            | Warehouse         | No           |        |
| 16+ Years                               | No       |                                       | Retail     |                   | No           |        |
| Achievability Check                     |          |                                       | Gypsy/ Tra | veller Site       | No           |        |
| Viability assessment                    | No       |                                       | Mixed Use  |                   | No           |        |
| completed?                              |          |                                       |            |                   |              |        |
| If yes, does it confirm site is viable? |          |                                       | Other Use  |                   | No           |        |