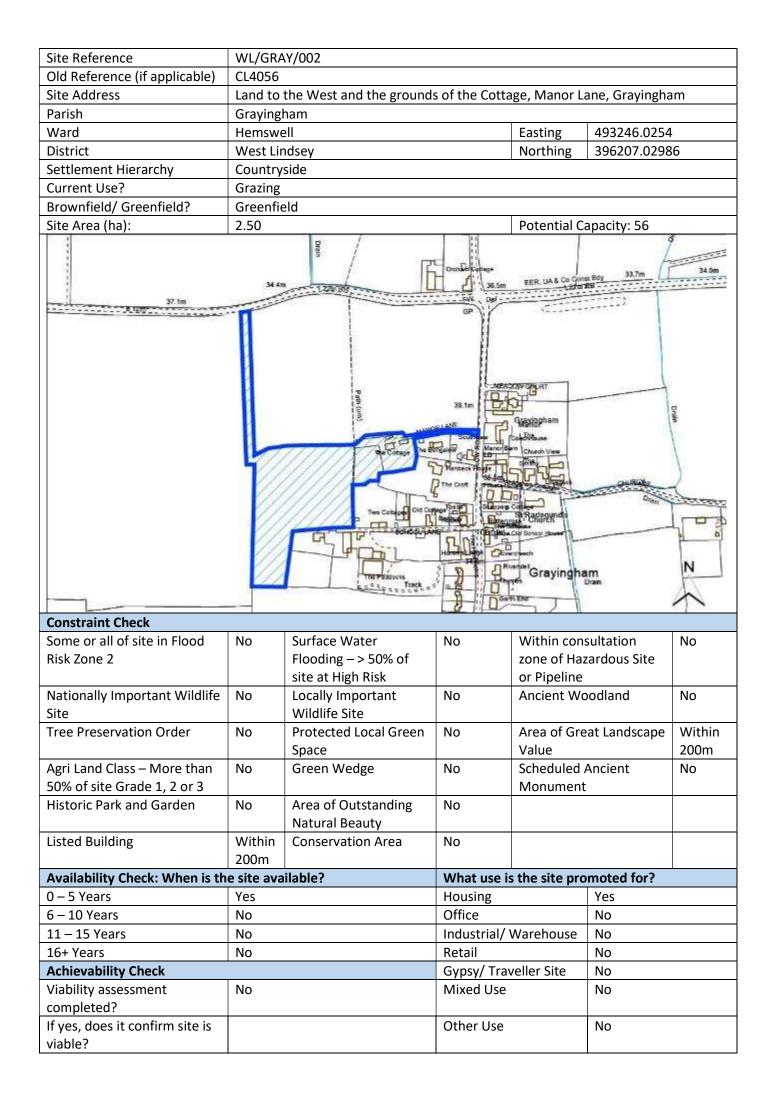

| Industrial/              | Warehouse      | No           |    |
| 16+ Years                               | No         |                       | Retail                   |                | No           |    |
| Achievability Check                     |            |                       | Gypsy/ Traveller Site No |                | No           |    |
| Viability assessment                    | No         |                       | Mixed Use                |                | No           |    |
| completed?                              |            |                       |                          |                |              |    |
| If yes, does it confirm site is viable? |            |                       | Other Use                |                | No           |    |







| Site Reference                | WL/GRAY/003                            |             |              |
|-------------------------------|----------------------------------------|-------------|--------------|
| Old Reference (if applicable) | CL1288                                 |             |              |
| Site Address                  | Walled Garden, Church Lane, Grayingham |             |              |
| Parish                        | Grayingham                             |             |              |
| Ward                          | Hemswell                               | Easting     | 493679.126   |
| District                      | West Lindsey                           | Northing    | 396162.49228 |
| Settlement Hierarchy          | Countryside