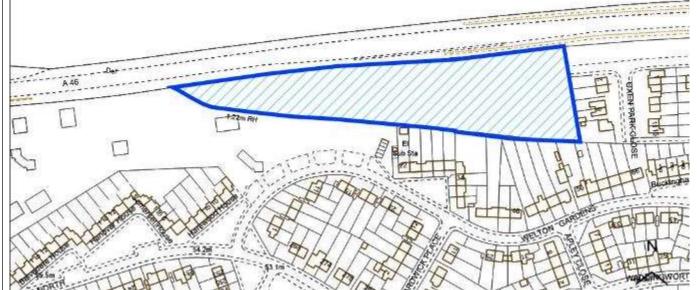

374025.3501  |
| Settlement Hierarchy          | Lincoln Urban Area               |             |              |
| Current Use?                  | Scrub land                       |             |              |
| Brownfield/ Greenfield?       | Greenfield                       |             |              |
| Site Area (ha):               | 1.00                             | Potential C | Capacity: 34 |
| 10                            |                                  |             |              |
|                               |                                  |             |              |
|                               |                                  |             |              |
|                               |                                  |             |              |



| <br> | 2 N S |     |     |    |
|------|-------|-----|-----|----|
| -    | -     |     | -   |    |
| Cor  | nstra | int | Che | ck |

| Constraint Check                |            |                       |             |                |              |    |
|---------------------------------|------------|-----------------------|-------------|----------------|--------------|----|
| Some or all of site in Flood    | No         | Surface Water         | No          | Within cons    | sultation    | No |
| Risk Zone 2                     |            | Flooding – > 50% of   |             | zone of Haz    | ardous Site  |    |
|                                 |            | site at High Risk     |             | or Pipeline    |              |    |
| Nationally Important Wildlife   | No