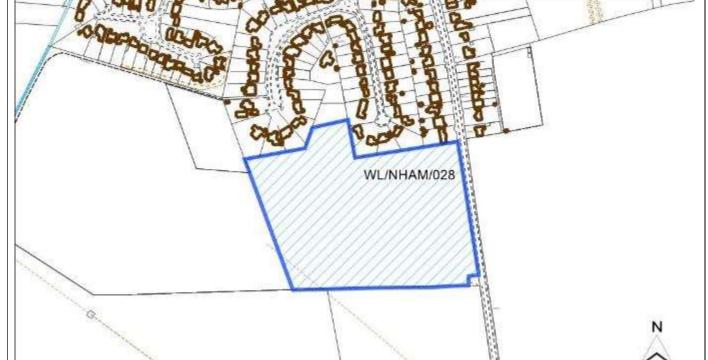

|                         |
| Ward                          | Nettleham                                   | Easting                 |
| District                      | West Lindsey                                | Northing                |
| Settlement Hierarchy          | Large Villages                              |                         |
| Current Use?                  | Agricultural                                |                         |
| Brownfield/ Greenfield?       | Greenfield                                  |                         |
| Site Area (ha):               | 5.02                                        | Potential Capacity: 113 |
|                               |                                             |                         |



| Co | nstra  | int | Che  | <b>v</b> rk |
|----|--------|-----|------|-------------|
| CU | 113616 |     | CIIC | SCK.        |

| No         | Surface Water                                        | No                                                                                                                                                                                                                 | Within cons                                                                                                                                                                                                                                                                                | sultation