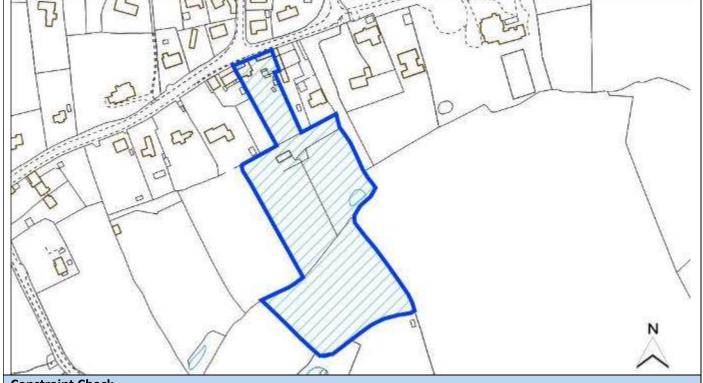

## West Lindsey Sites

|                                         |          | D /001                                |            |                   |              |        |
|-----------------------------------------|----------|---------------------------------------|------------|-------------------|--------------|--------|
| Site Reference                          | WL/BAR   | D/001                                 |            |                   |              |        |
| Old Reference (if applicable)           | CL1130   |                                       |            |                   |              |        |
| Site Address                            |          | Abbey Road, Bardney                   |            |                   |              |        |
| Parish                                  | Bardney  |                                       |            | I                 |              |        |
| Ward                                    | Bardney  |                                       |            | Easting           | 511490.0345  |        |
| District                                | West Lir | •                                     |            | Northing          | 370334.3002  | 2      |
| Settlement Hierarchy                    | Country  |                                       |            |                   |              |        |
| Current Use?                            | Paddock  |                                       |            |                   |              |        |
| Brownfield/ Greenfield?                 | Greenfie | eld                                   |            | 1                 |              |        |
| Site Area (ha):                         | 0.71     |                                       |            | Potential Ca      |              | .6m 🦯  |
| Drain                                   | h Cottag | Abbey Farm                            | e Bungalo  | Re<br>Iver Birche | Wr Twr       | Z      |
| Constraint Check                        |          |                                       |            |                   |              |        |
| Some or all of site in Flood            | No       | Surface Water                         | No         | Within cons       | sultation    | No     |
| Risk Zone 2                             |          | Flooding – > 50% of                   |            | zone of Haz       | ardous Site  |        |
|                                         |          | site at High Risk                     |            | or Pipeline       |              |        |
| Nationally Important Wildlife<br>Site   | No       | Locally Important<br>Wildlife Site    | No         | Ancient Wo        | odland       | No     |
| Tree Preservation Order                 | No       | Protected Local Green                 | No         | Area of Gre       | at Landscape | No     |
|                                         |          | Space                                 |            | Value             | •            |        |
| Agri Land Class – More than             | No       | Green Wedge                           | No         | Scheduled /       | Ancient      | Within |
| 50% of site Grade 1, 2 or 3             |          | _                                     |            | Monument          |              | 200m   |
| Historic Park and Garden                | No       | Area of Outstanding<br>Natural Beauty | No         |                   |              |        |
| Listed Building                         | Within   | ,<br>Conservation Area                | No         |                   |              |        |
| 5                                       | 200m     |                                       |            |                   |              |        |
| Availability Check: When is th          |          | ilable?                               | What use i | s the site pro    | moted for?   | I      |
| 0 – 5 Years                             | Yes      |                                       | Housing    |                   | Yes          |        |
| 6 – 10 Years                            | No       |                                       | Office     |                   | No           |        |
| 11 – 15 Years                           | No       |                                       |            | Warehouse         | No           |        |
| 16+ Years                               | No       |                                       | Retail     |                   | No           |        |
| Achievability Check                     |          |                                       | Gypsy/ Tra | veller Site       | No           |        |
| Viability assessment                    | No       |                                       | Mixed Use  |                   | No           |        |
| completed?                              |          |                                       |            |                   |              |        |
| If yes, does it confirm site is viable? |          |                                       | Other Use  |                   | No           |        |