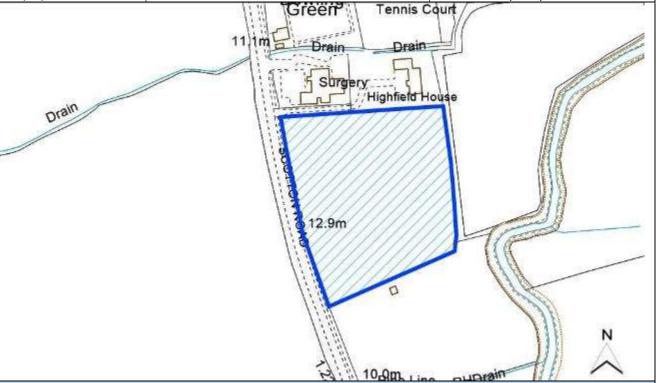

## West Lindsey Sites

|                                         |          | D /001                                |            |                   |              |        |
|-----------------------------------------|----------|---------------------------------------|------------|-------------------|--------------|--------|
| Site Reference                          | WL/BAR   | D/001                                 |            |                   |              |        |
| Old Reference (if applicable)           | CL1130   |                                       |            |                   |              |        |
| Site Address                            |          | Abbey Road, Bardney                   |            |                   |              |        |
| Parish                                  | Bardney  |                                       |            | I                 |              |        |
| Ward                                    | Bardney  |                                       |            | Easting           | 511490.0345  |        |
| District                                | West Lir | •                                     |            | Northing          | 370334.3002  | 2      |
| Settlement Hierarchy                    | Country  |                                       |            |                   |              |        |
| Current Use?                            | Paddock  |                                       |            |                   |              |        |
| Brownfield/ Greenfield?                 | Greenfie | eld                                   |            | 1                 |              |        |
| Site Area (ha):                         | 0.71     |                                       |            | Potential Ca      |              | .6m 🦯  |
| Drain                                   | h Cottag | Abbey Farm                            | e Bungalo  | Re<br>Iver Birche | Wr Twr       | Z      |
| Constraint Check                        |          |                                       |            |                   |              |        |
| Some or all of site in Flood            | No       | Surface Water                         | No         | Within cons       | sultation    | No     |
| Risk Zone 2                             |          | Flooding – > 50% of                   |            | zone of Haz       | ardous Site  |        |
|                                         |          | site at High Risk                     |            | or Pipeline       |              |        |
| Nationally Important Wildlife<br>Site   | No       | Locally Important<br>Wildlife Site    | No         | Ancient Wo        | odland       | No     |
| Tree Preservation Order                 | No       | Protected Local Green                 | No         | Area of Gre       | at Landscape | No     |
|                                         |          | Space                                 |            | Value             | •            |        |
| Agri Land Class – More than             | No       | Green Wedge                           | No         | Scheduled /       | Ancient      | Within |
| 50% of site Grade 1, 2 or 3             |          | _                                     |            | Monument          |              | 200m   |
| Historic Park and Garden                | No       | Area of Outstanding<br>Natural Beauty | No         |                   |              |        |
| Listed Building                         | Within   | ,<br>Conservation Area                | No         |                   |              |        |
| 5                                       | 200m     |                                       |            |                   |              |        |
| Availability Check: When is th          |          | ilable?                               | What use i | s the site pro    | moted for?   | I      |
| 0 – 5 Years                             | Yes      |                                       | Housing    |                   | Yes          |        |
| 6 – 10 Years                            | No       |                                       | Office     |                   | No           |        |
| 11 – 15 Years                           | No       |                                       |            | Warehouse         | No           |        |
| 16+ Years                               | No       |                                       | Retail     |                   | No           |        |
| Achievability Check                     |          |                                       | Gypsy/ Tra | veller Site       | No           |        |
| Viability assessment                    | No       |                                       | Mixed Use  |                   | No           |        |
| completed?                              |          |                                       |            |                   |              |        |
| If yes, does it confirm site is viable? |          |                                       | Other Use  |                   | No           |        |