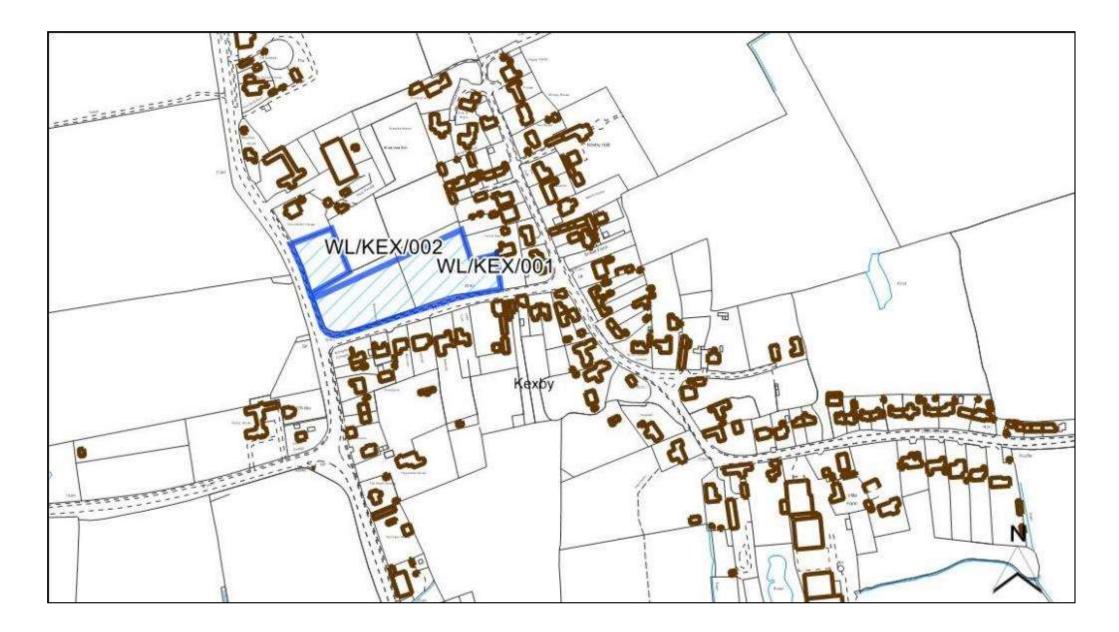

|                                          | Gypsy/ Tra | veller Site    | No           |    |
| Viability assessment            | No       |                                          | Mixed Use  | vener site     | No           |    |
| completed?                      |          |                                          |            |                |              |    |
| If yes, does it confirm site is |          |                                          | Other Use  |                | No           |    |
| viable?                         |          |                                          |            |                |              |    |
|                                 | 1        |                                          | 1          |                | 1            |    |



| Site Reference                                                                                                      | WL/KEX                               | /001                                     |                                                          |                             |                       |             |
|---------------------------------------------------------------------------------------------------------------------|--------------------------------------|------------------------------------------|----------------------------------------------------------|-----------------------------|-----------------------|-------------|
| Old Reference (if applicable)                                                                                       | VVL/KEX