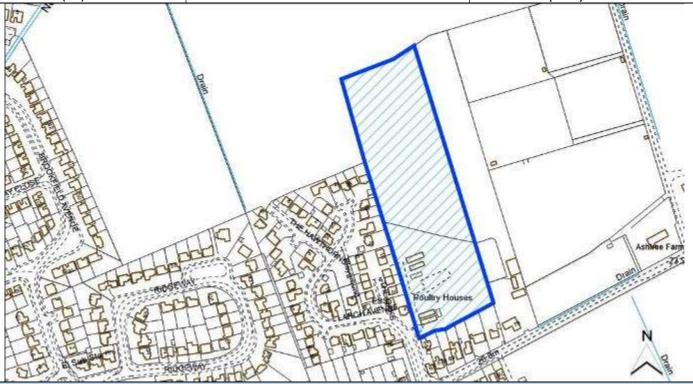

| Site Reference                | WL/BARD/004                                              |             |               |  |  |
|-------------------------------|----------------------------------------------------------|-------------|---------------|--|--|
| Old Reference (if applicable) | CL1135                                                   |             |               |  |  |
| Site Address                  | British Sugar Factory (Redundant), Station Road, Bardney |             |               |  |  |
| Parish                        | Bardney                                                  |             |               |  |  |
| Ward                          | Bardney                                                  | Easting     | 511353.25305  |  |  |
| District                      | West Lindsey                                             | Northing    | 368784.98917  |  |  |
| Settlement Hierarchy          | Large Villages                                           |             |               |  |  |
| Current Use?                  | Industrial                                               |             |               |  |  |
| Brownfield/ Greenfield?       | Brownfield                                               |             |               |  |  |
| Site Area (ha):               | 17.44                                                    | Potential C | Capacity: 314 |  |  |

| Constraint Check                |            |                       |                       |                |                         |    |  |
|---------------------------------|------------|-----------------------|-----------------------|----------------|-------------------------|----|--|
| Some or all of site in Flood    | Yes        | Surface Water         | No                    | Within cons    | sultation               | No |  |
| Risk Zone 2                     |            | Flooding – > 50% of   |                       | zone of Haz    | ardous Site             |    |  |
|                                 |            | site at High Risk     |                       | or Pipeline    |                         |    |  |
| Nationally Important Wildlife   | No         | Locally Important     | Within                | Ancient Wo     | Ancient Woodland        |    |  |
| Site                            |            | Wildlife Site         | 500m                  |                |                         |    |  |
| Tree Preservation Order         | No         | Protected Local Green | No                    | Area of Gre    | Area of Great Landscape |    |  |
|                                 |            | Space                 |                       | Value          |                         |    |  |
| Agri Land Class – More than     | No         | Green Wedge           | No                    | Scheduled A    | Ancient                 | No |  |
| 50% of site Grade 1, 2 or 3     |            |                       | Monument              |                |                         |    |  |
| Historic Park and Garden        | No         | Area of Outstanding   | No                    |                |                         |    |  |
|                                 |            | Natural Beauty        |                       |                |                         |    |  |
| Listed Building                 | Within     | Conservation Area     | No                    |                |                         |    |  |
|                                 | 200m       |                       |                       |                |                         |    |  |
| Availability Check: When is th  | e site ava | ilable?               | What use i            | s the site pro | moted for?              |    |  |
| 0 – 5 Years                     | Yes        |                       | Housing No            |                | No                      |    |  |
| 6 – 10 Years                    | No         |                       | Office                |                | Yes                     |    |  |
| 11 – 15 Years                   | No         |                       | Industrial/ Warehouse |                | Yes                     |    |  |
| 16+ Years                       | No         |                       | Retail                |                | No                      |    |  |
| Achievability Check             |            |                       | Gypsy/ Tra            | veller Site    | No                      |    |  |
| Viability assessment            | No         |                       | Mixed Use             |                | Yes                     |    |  |
| completed?                      |            |                       |                       |                |                         |    |  |
| If yes, does it confirm site is |            |                       | Other Use             |                | No                      |    |  |
| viable?                         |            |                       |                       |                |                         |    |  |