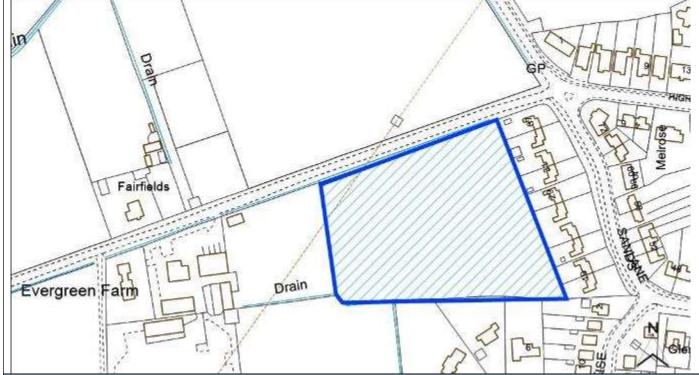

| CL1133                                                         |                                                                                                                           |                                                                                                                                                  |  |  |
|----------------------------------------------------------------|---------------------------------------------------------------------------------------------------------------------------|--------------------------------------------------------------------------------------------------------------------------------------------------|--|--|
| Former Social Club and Sports Facilities, Wragby Road, Bardney |                                                                                                                           |                                                                                                                                                  |  |  |
| Bardney                                                        |                                                                                                                           |                                                                                                                                                  |  |  |
| Bardney                                                        | Easting                                                                                                                   | 512458.83681                                                                                                                                     |  |  |
| West Lindsey                                                   | Northing                                                                                                                  | 369817.09274                                                                                                                                     |  |  |
| Large Villages                                                 |                                                                                                                           |                                                                                                                                                  |  |  |
| Vacant                                                         |                                                                                                                           |                                                                                                                                                  |  |  |
| Mixed                                                          |                                                                                                                           |                                                                                                                                                  |  |  |
| 2.38                                                           | Potential Capacity: 54                                                                                                    |                                                                                                                                                  |  |  |
|                                                                | Former Social Club and Sports Facilities, Wrag<br>Bardney<br>Bardney<br>West Lindsey<br>Large Villages<br>Vacant<br>Mixed | Former Social Club and Sports Facilities, Wragby Road, BarBardneyEastingBardneyEastingWest LindseyNorthingLarge VillagesVacantMixedImage Village |  |  |

| <b>^</b> - | nstra  | * + |      |     |
|------------|--------|-----|------|-----|
| ( )        | nctra  | Int | ( nc | CV. |
|            | ιιзιια |     |      |     |

| Constraint Check                |            |                       |                                    |             |                  |      |
|---------------------------------|------------|-----------------------|------------------------------------|-------------|------------------|------|
| Some or all of site in Flood    | No         | Surface Water         | No                                 | Within cons | sultation        | No   |
| Risk Zone 2                     |            | Flooding – > 50% of   |                                    | zone of Haz | ardous Site      |      |
|                                 |            | site at High Risk     |                                    | or Pipeline |                  |      |
| Nationally Important Wildlife   | Within     | Locally Important     | Within                             | Ancient Wo  | Ancient Woodland |      |
| Site                            | 500m       | Wildlife Site         | 500m                               |             |                  | 500m |
| Tree Preservation Order         | No         | Protected Local Green | No                                 | Area of Gre | at Landscape     | No   |
|                                 |            | Space                 |                                    | Value       |                  |      |
| Agri Land Class – More than     | No         | Green Wedge           | No                                 | Scheduled A | Ancient          | No   |
| 50% of site Grade 1, 2 or 3     |            |                       |                                    | Monument    |                  |      |
| Historic Park and Garden        | No         | Area of Outstanding   | No                                 |             |                  |      |
|                                 |            | Natural Beauty        |                                    |             |                  |      |
| Listed Building                 | No         | Conservation Area     | No                                 |             |                  |      |
| Availability Check: When is th  | e site ava | ilable?               | What use is the site promoted for? |             |                  |      |
| 0 – 5 Years                     | Yes        |                       | Housing                            |             | Yes              |      |
| 6 – 10 Years                    | No         |                       | Office                             |             | No               |      |
| 11 – 15 Years                   | No         |                       | Industrial/                        | Warehouse   | No               |      |
| 16+ Years                       | No         |                       | Retail                             |             | No               |      |
| Achievability Check             |            |                       | Gypsy/ Trav                        | veller Site | No               |      |
| Viability assessment            | No         |                       | Mixed Use                          |             | No               |      |
| completed?                      |            |                       |                                    |             |                  |      |
| If yes, does it confirm site is |            |                       | Other Use                          |             | No               |      |
| viable?                         |            |                       |                                    |             |                  |      |