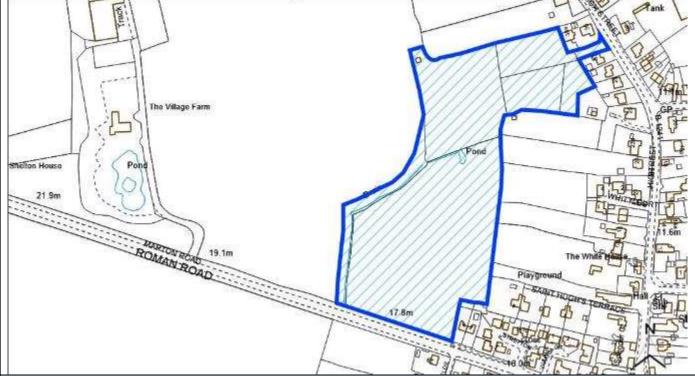

-by-Stow                            |          |              |
| Ward                          | Stow                                       | Easting  | 488793.76644 |
| District                      | West Lindsey                               | Northing | 380613.00681 |
| Settlement Hierarchy          | Medium Villages                            |          |              |
| Current Use?                  | Grazing                                    |          |              |
| Brownfield/ Greenfield?       | Greenfield                                 |          |              |
| Site Area (ha):               | 4.23                                       |          | Capacity: 95 |
|                               | 1                                          |          |              |



| Constraint Check | Со | nstra | int | Che | ck |
|------------------|----|-------|-----|-----|----|
|------------------|----|-------|-----|-----|----|

| No         | Surface Water                                                           | No                                                                                                                                                                                                                                                                                                     | Within cons