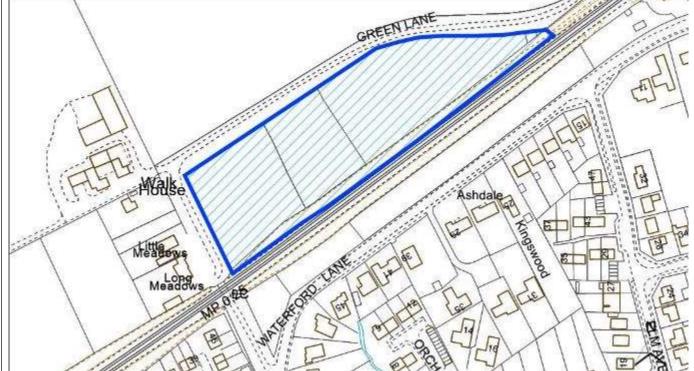

## West Lindsey Sites

|                                         |          | D /001                                |            |                   |              |        |
|-----------------------------------------|----------|---------------------------------------|------------|-------------------|--------------|--------|
| Site Reference                          | WL/BAR   | D/001                                 |            |                   |              |        |
| Old Reference (if applicable)           | CL1130   |                                       |            |                   |              |        |
| Site Address                            |          | Abbey Road, Bardney                   |            |                   |              |        |
| Parish                                  | Bardney  |                                       |            | I                 |              |        |
| Ward                                    | Bardney  |                                       |            | Easting           | 511490.0345  |        |
| District                                | West Lir | •                                     |            | Northing          | 370334.3002  | 2      |
| Settlement Hierarchy                    | Country  |                                       |            |                   |              |        |
| Current Use?                            | Paddock  |                                       |            |                   |              |        |
| Brownfield/ Greenfield?                 | Greenfie | eld                                   |            | 1                 |              |        |
| Site Area (ha):                         | 0.71     |                                       |            | Potential Ca      |              | .6m 🦯  |
| Drain                                   | h Cottag | Abbey Farm                            | e Bungalo  | Re<br>Iver Birche | Wr Twr       | Z      |
| Constraint Check                        |          |                                       |            |                   |              |        |
| Some or all of site in Flood            | No       | Surface Water                         | No         | Within cons       | sultation    | No     |
| Risk Zone 2                             |          | Flooding – > 50% of                   |            | zone of Haz       | ardous Site  |        |
|                                         |          | site at High Risk                     |            | or Pipeline       |              |        |
| Nationally Important Wildlife<br>Site   | No       | Locally Important<br>Wildlife Site    | No         | Ancient Wo        | odland       | No     |
| Tree Preservation Order                 | No       | Protected Local Green                 | No         | Area of Gre       | at Landscape | No     |
|                                         |          | Space                                 |            | Value             | •            |        |
| Agri Land Class – More than             | No       | Green Wedge                           | No         | Scheduled /       | Ancient      | Within |
| 50% of site Grade 1, 2 or 3             |          | _                                     |            | Monument          |              | 200m   |
| Historic Park and Garden                | No       | Area of Outstanding<br>Natural Beauty | No         |                   |              |        |
| Listed Building                         | Within   | ,<br>Conservation Area                | No         |                   |              |        |
| 5                                       | 200m     |                                       |            |                   |              |        |
| Availability Check: When is th          |          | ilable?                               | What use i | s the site pro    | moted for?   | I      |
| 0 – 5 Years                             | Yes      |                                       | Housing    |                   | Yes          |        |
| 6 – 10 Years                            | No       |                                       | Office     |                   | No           |        |
| 11 – 15 Years                           | No       |                                       |            | Warehouse         | No           |        |
| 16+ Years                               | No       |                                       | Retail     |                   | No           |        |
| Achievability Check                     |          |                                       | Gypsy/ Tra | veller Site       | No           |        |
| Viability assessment                    | No       |                                       | Mixed Use  |                   | No           |        |
| completed?                              |          |                                       |            |                   |              |        |
| If yes, does it confirm site is viable? |          |                                       | Other Use  |                   | No           |        |