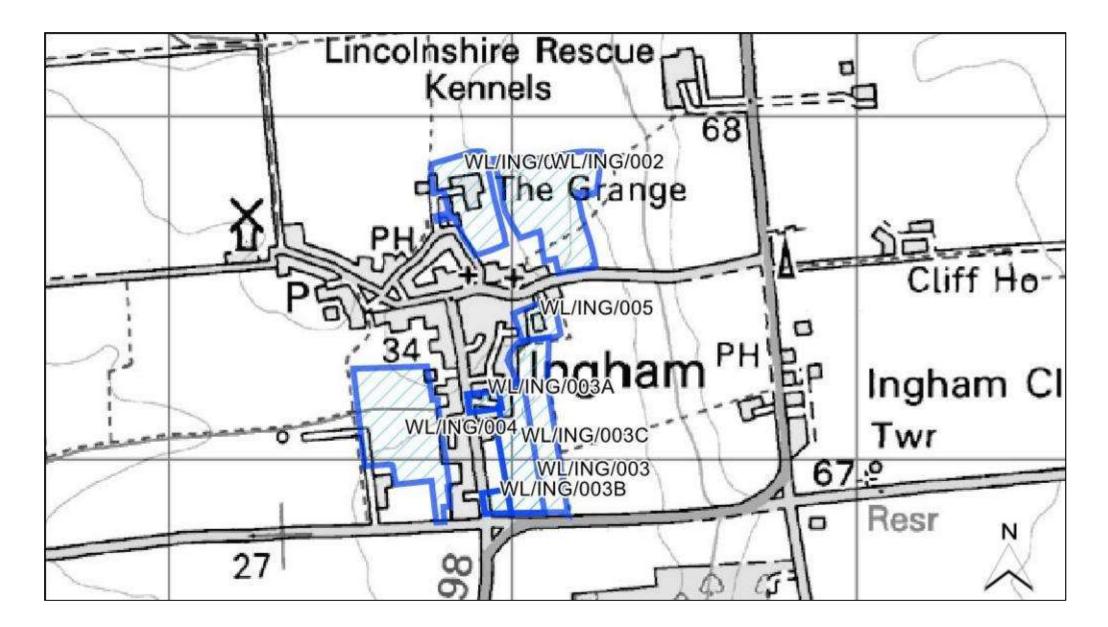

|              | No          |          |
| Achievability Check             |            | Gypsy/ Tr             | Gypsy/ Traveller Site No           |              |             |          |
| Viability assessment            | No         |                       | Mixed Use No                       |              | No          |          |
| completed?                      |            |                       |                                    |              |             |          |
| If yes, does it confirm site is |            |                       | Other Use                          | 5            | No          |          |
| viable?                         |            |                       |                                    |              |             |          |



| Site Reference                | WL/ING/001                         |                             |              |  |  |
|-------------------------------|------------------------------------|-----------------------------|--------------|--|--|
| Old Reference (if applicable) | CL4090                             |                             |              |  |  |
| Site Address                  | Land off Grange Lane, Ingham       |                             |              |  |  |
| Parish                        | Ingham                             |                             |              |  |  |
| Ward                          | Scampton                           | Easting                     | 494872.9963  |  |  |
| District                      | West Lindsey