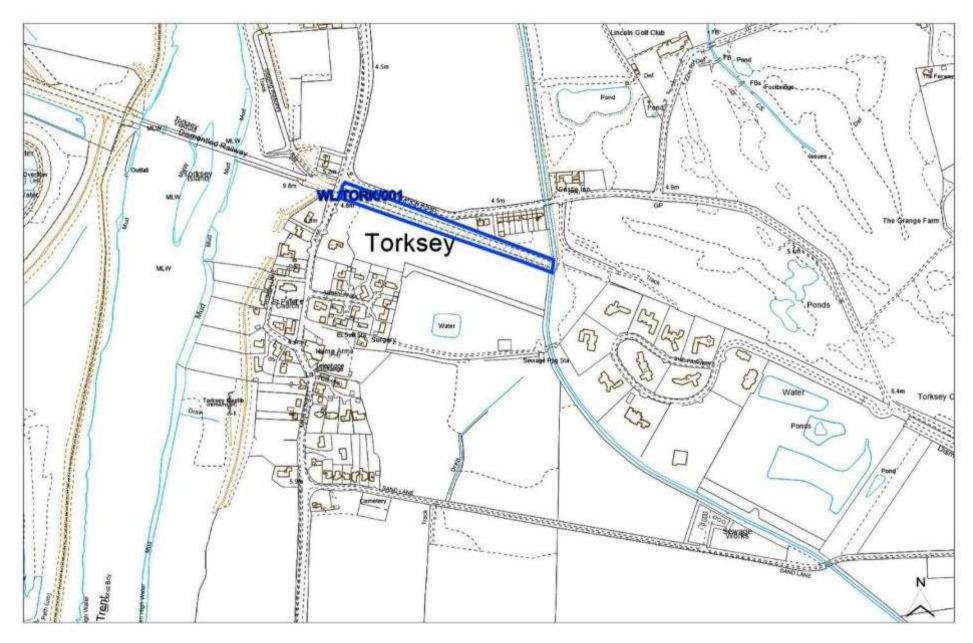

| Nic                                                   |                                       | Gypsy/ Trav    | veller Site                | No                                                     |            |
| Viability assessment<br>completed?                         | No                                                    |                                       | Mixed Use      |                            | No                                                     |            |
| If yes, does it confirm site is viable?                    |                                                       |                                       | Other Use      |                            | Yes                                                    |            |





| Site Reference                | WL/TORK/001                                  |                 |                     |  |  |
|-------------------------------|----------------------------------------------|-----------------|---------------------|--|--|
| Old Reference (if applicable) | CL1481                                       |                 |                     |  |  |
| Site Address                  | Dismantled Railway land off Station Road & a | gricultural lar | nd off Main Street, |  |  |
|                               | Torksey                                      |                 |                     |  |  |
| Parish                        | Torksey                                      |                 |                     |  |  |
| Ward                          | To