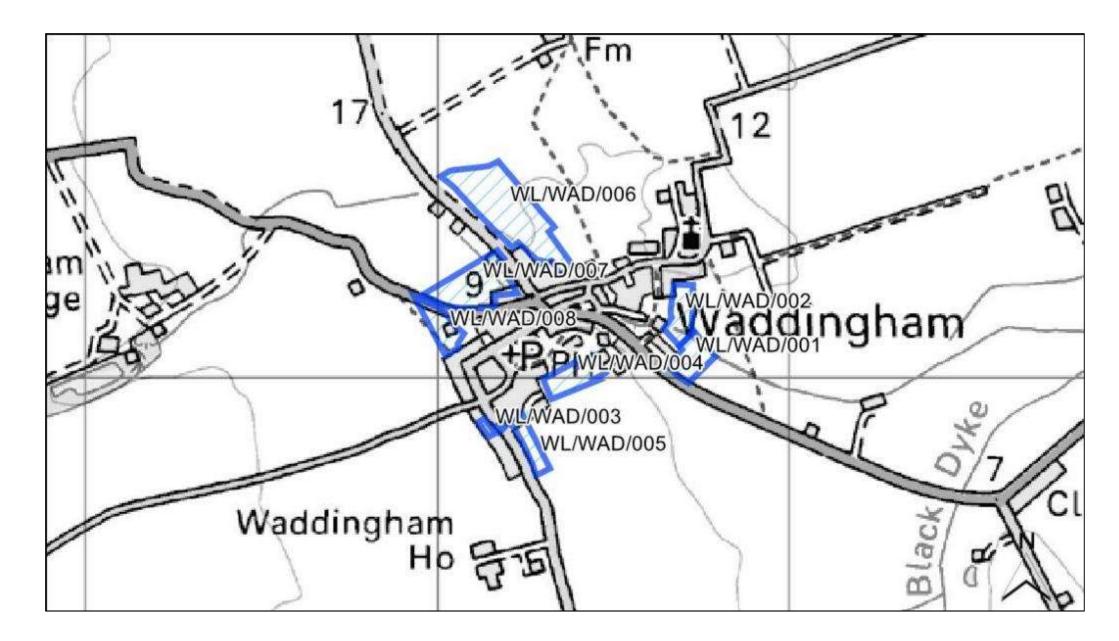

## West Lindsey Sites

|                                         |          | D /001                                |            |                   |              |        |
|-----------------------------------------|----------|---------------------------------------|------------|-------------------|--------------|--------|
| Site Reference                          | WL/BAR   | D/001                                 |            |                   |              |        |
| Old Reference (if applicable)           | CL1130   |                                       |            |                   |              |        |
| Site Address                            |          | Abbey Road, Bardney                   |            |                   |              |        |
| Parish                                  | Bardney  |                                       |            | I                 |              |        |
| Ward                                    | Bardney  |                                       |            | Easting           | 511490.0345  |        |
| District                                | West Lir | •                                     |            | Northing          | 370334.3002  | 2      |
| Settlement Hierarchy                    | Country  |                                       |            |                   |              |        |
| Current Use?                            | Paddock  |                                       |            |                   |              |        |
| Brownfield/ Greenfield?                 | Greenfie | eld                                   |            | 1                 |              |        |
| Site Area (ha):                         | 0.71     |                                       |            | Potential Ca      |              | .6m 🦯  |
| Drain                                   | h Cottag | Abbey Farm                            | e Bungalo  | Re<br>Iver Birche | Wr Twr       | Z      |
| Constraint Check                        |          |                                       |            |                   |              |        |
| Some or all of site in Flood            | No       | Surface Water                         | No         | Within cons       | sultation    | No     |
| Risk Zone 2                             |          | Flooding – > 50% of                   |            | zone of Haz       | ardous Site  |        |
|                                         |          | site at High Risk                     |            | or Pipeline       |              |        |
| Nationally Important Wildlife<br>Site   | No       | Locally Important<br>Wildlife Site    | No         | Ancient Wo        | odland       | No     |
| Tree Preservation Order                 | No       | Protected Local Green                 | No         | Area of Gre       | at Landscape | No     |
|                                         |          | Space                                 |            | Value             | •            |        |
| Agri Land Class – More than             | No       | Green Wedge                           | No         | Scheduled /       | Ancient      | Within |
| 50% of site Grade 1, 2 or 3             |          | _                                     |            | Monument          |              | 200m   |
| Historic Park and Garden                | No       | Area of Outstanding<br>Natural Beauty | No         |                   |              |        |
| Listed Building                         | Within   | ,<br>Conservation Area                | No         |                   |              |        |
| 5                                       | 200m     |                                       |            |                   |              |        |
| Availability Check: When is th          |          | ilable?                               | What use i | s the site pro    | moted for?   | I      |
| 0 – 5 Years                             | Yes      |                                       | Housing    |                   | Yes          |        |
| 6 – 10 Years                            | No       |                                       | Office     |                   | No           |        |
| 11 – 15 Years                           | No       |                                       |            | Warehouse         | No           |        |
| 16+ Years                               | No       |                                       | Retail     |                   | No           |        |
| Achievability Check                     |          |                                       | Gypsy/ Tra | veller Site       | No           |        |
| Viability assessment                    | No       |                                       | Mixed Use  |                   | No           |        |
| completed?                              |          |                                       |            |                   |              |        |
| If yes, does it confirm site is viable? |          |                                       | Other Use  |                   | No           |        |

| CL1133                                                         |                                                                                                                           |                                                                                                                                                  |  |  |
|----------------------------------------------------------------|---------------------------------------------------------------------------------------------------------------------------|--------------------------------------------------------------------------------------------------------------------------------------------------|--|--|
| Former Social Club and Sports Facilities, Wragby Road, Bardney |                                                                                                                           |                                                                                                                                                  |  |  |
| Bardney                                                        |                                                                                                                           |                                                                                                                                                  |  |  |
| Bardney                                                        | Easting                                                                                                                   | 512458.83681                                                                                                                                     |  |  |
| West Lindsey                                                   | Northing                                                                                                                  | 369817.09274                                                                                                                                     |  |  |
| Large Villages                                                 |                                                                                                                           |                                                                                                                                                  |  |  |
| Vacant                                                         |                                                                                                                           |                                                                                                                                                  |  |  |
| Mixed                                                          |                                                                                                                           |                                                                                                                                                  |  |  |
| 2.38                                                           | Potential Capacity: 54                                                                                                    |                                                                                                                                                  |  |  |
|                                                                | Former Social Club and Sports Facilities, Wrag<br>Bardney<br>Bardney<br>West Lindsey<br>Large Villages<br>Vacant<br>Mixed | Former Social Club and Sports Facilities, Wragby Road, BarBardneyEastingBardneyEastingWest LindseyNorthingLarge VillagesVacantMixedImage Village |  |  |

| Site Reference                | WL/BARD/003                 |      |       |              |
|-------------------------------|-----------------------------|------|-------|--------------|
| Old Reference (if applicable) | CL4504                      |      |       |              |
| Site Address                  | Henry Lane, Bardney         |      |       |              |
| Parish                        | Bardney                     |      |       |              |
| Ward                          | Bardney                     | East | ing   | 512532.87644 |
| District                      | West Lindsey                | Nort | thing | 369720.85202 |
| Settlement Hierarchy          | Large Villages              |      |       |              |
| Current Use?                  | Scrub land                  |      |       |              |
| Brownfield/ Greenfield?       | Greenfield                  |      |       |              |
| Site Area (ha):               | 1.42 Potential Capacity: 36 |      |       | apacity: 36  |

| Site Reference                | WL/BARD/004                                              |             |               |  |  |
|-------------------------------|----------------------------------------------------------|-------------|---------------|--|--|
| Old Reference (if applicable) | CL1135                                                   |             |               |  |  |
| Site Address                  | British Sugar Factory (Redundant), Station Road, Bardney |             |               |  |  |
| Parish                        | Bardney                                                  |             |               |  |  |
| Ward                          | Bardney                                                  | Easting     | 511353.25305  |  |  |
| District                      | West Lindsey                                             | Northing    | 368784.98917  |  |  |
| Settlement Hierarchy          | Large Villages                                           |             |               |  |  |
| Current Use?                  | Industrial                                               |             |               |  |  |
| Brownfield/ Greenfield?       | Brownfield                                               |             |               |  |  |
| Site Area (ha):               | 17.44                                                    | Potential C | Capacity: 314 |  |  |

| Site Reference                | WL/BARD/005                         |          |              |  |  |
|-------------------------------|-------------------------------------|----------|--------------|--|--|
| Old Reference (if applicable) | CL4756                              |          |              |  |  |
| Site Address                  | Land north of Station Road, Bardney |          |              |  |  |
| Parish                        | Bardney                             |          |              |  |  |
| Ward                          | Bardney                             | Easting  | 511413.25998 |  |  |
| District                      | West Lindsey                        | Northing | 369363.48405 |  |  |
| Settlement Hierarchy          | Large Villages                      |          |              |  |  |
| Current Use?                  | Tyre storage                        |          |              |  |  |
| Brownfield/ Greenfield?       | Brownfield                          |          |              |  |  |
| Site Area (ha):               | 2.76 Potential Capacity: 62         |          |              |  |  |