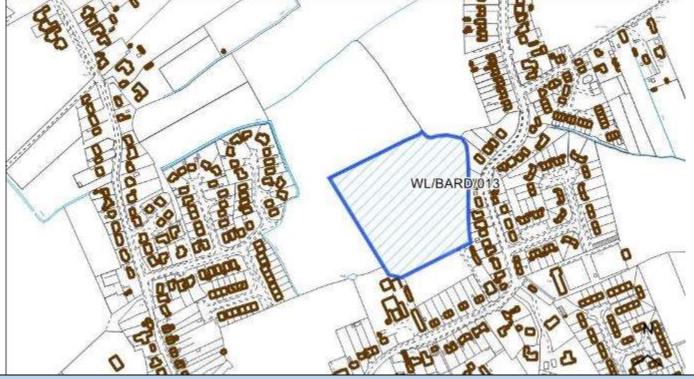

Old Reference (if applicable) |                             |                        |
| Site Address                  | Land to west of Wragby Road |                        |
| Parish                        | Bardney                     |                        |
| Ward                          | Bardney                     | Easting                |
| District                      | West Lindsey                | Northing               |
| Settlement Hierarchy          | Large Villages              |                        |
| Current Use?                  |                             |                        |
| Brownfield/ Greenfield?       | Greenfield                  |                        |
| Site Area (ha):               | 2.38                        | Potential Capacity: 54 |



| Constraint Check |
|------------------|
|------------------|

| Constraint Check                                        |            |                                       |                          |                         |                          |                                  |
|---------------------------------------------------------|------------|---------------------------------------|--------------------------|-------------------------|--------------------------|----------------------------------|
| Some or all of site in Flood<br>Risk Zone 2             | Yes        | Surface Water<br>Flooding – > 50% of  | No                       |                         | sultation<br>ardous Site | no                               |
|