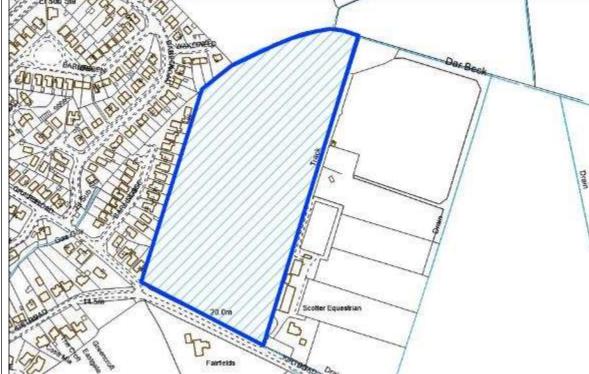

| Site Reference                | WL/BARD/005                         |          |              |  |  |
|-------------------------------|-------------------------------------|----------|--------------|--|--|
| Old Reference (if applicable) | CL4756                              |          |              |  |  |
| Site Address                  | Land north of Station Road, Bardney |          |              |  |  |
| Parish                        | Bardney                             |          |              |  |  |
| Ward                          | Bardney                             | Easting  | 511413.25998 |  |  |
| District                      | West Lindsey                        | Northing | 369363.48405 |  |  |
| Settlement Hierarchy          | Large Villages                      |          |              |  |  |
| Current Use?                  | Tyre storage                        |          |              |  |  |
| Brownfield/ Greenfield?       | Brownfield                          |          |              |  |  |
| Site Area (ha):               | 2.76 Potential Capacity: 62         |          |              |  |  |

| Constraint Check                |            |                       |             |                         |             |    |
|---------------------------------|------------|-----------------------|-------------|-------------------------|-------------|----|
| Some or all of site in Flood    | Yes        | Surface Water         | No          | Within cons             | sultation   | No |
| Risk Zone 2                     |            | Flooding – > 50% of   |             | zone of Haz             | ardous Site |    |
|                                 |            | site at High Risk     |             | or Pipeline             |             |    |
| Nationally Important Wildlife   | No         | Locally Important     | Yes         | Ancient Wo              | odland      | No |
| Site                            |            | Wildlife Site         |             |                         |             |    |
| Tree Preservation Order         | No         | Protected Local Green | No          | Area of Great Landscape |             | No |
|                                 |            | Space                 |             | Value                   |             |    |
| Agri Land Class – More than     | No         | Green Wedge           | No          | Scheduled A             | Ancient     | No |
| 50% of site Grade 1, 2 or 3     |            |                       | Monument    |                         |             |    |
| Historic Park and Garden        | No         | Area of Outstanding   | No          |                         |             |    |
|                                 |            | Natural Beauty        |             |                         |             |    |
| Listed Building                 | Within     | Conservation Area     | No          |                         |             |    |
|                                 | 200m       |                       |             |                         |             |    |
| Availability Check: When is th  | e site ava | ilable?               | What use i  | s the site pro          | moted for?  |    |
| 0 – 5 Years                     | No         |                       | Housing     |                         | Yes         |    |
| 6 – 10 Years                    | Yes        |                       | Office      |                         | No          |    |
| 11 – 15 Years                   | No         |                       | Industrial/ | Warehouse               | No          |    |
| 16+ Years                       | No         |                       | Retail      |                         | No          |    |
| Achievability Check             |            |                       | Gypsy/ Tra  | veller Site             | No          |    |
| Viability assessment            | No         |                       | Mixed Use   |                         | No          |    |
| completed?                      |            |                       |             |                         |             |    |
| If yes, does it confirm site is |            |                       | Other Use   |                         | No          |    |
| viable?                         |            |                       |             |                         |             |    |