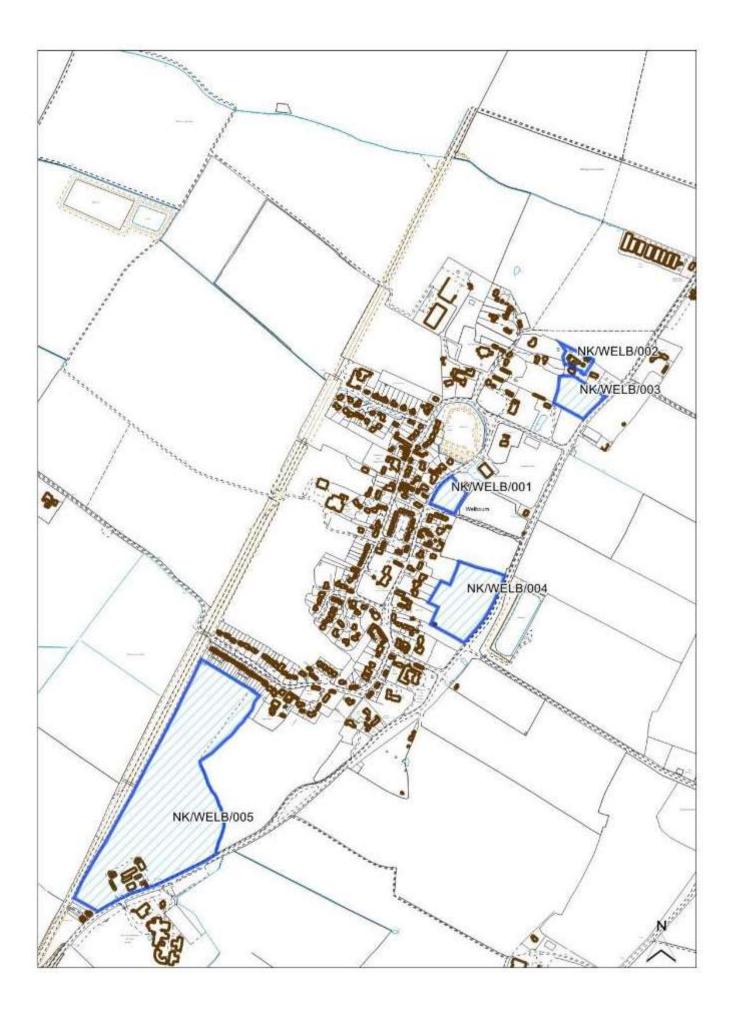

# Appendix D

# North Kesteven Sites

| Site Reference                | NK/AUB/001                               |                                                           |               |  |  |  |
|-------------------------------|------------------------------------------|-----------------------------------------------------------|---------------|--|--|--|
| Old Reference (if applicable) | CL2178                                   |                                                           |               |  |  |  |
| Site Address                  | Land at Thorpe Lane, South Hykeham       |                                                           |               |  |  |  |
| Parish                        | Aubourn, Haddington and South Hykeham; T | Aubourn, Haddington and South Hykeham; Thorpe on the Hill |               |  |  |  |
| Ward                          | Bassingham and Brant Broughton; Eagle,   | Easting                                                   | 492063.69293  |  |  |  |
|                               | Swinderby and Witham St Hughs            |                                                           |               |  |  |  |
| District                      | North Kesteven                           | Northing                                                  | 365737.00407  |  |  |  |
| Settlement Hierarchy          | Lincoln Urban Area                       |                                                           |               |  |  |  |
| Current Use?                  | Agricultural                             |                                                           |               |  |  |  |
| Brownfield/ Greenfield?       | Greenfield                               |                                                           |               |  |  |  |
| Site Area (ha):               | 8.53                                     | Potential C                                               | Capacity: 256 |  |  |  |