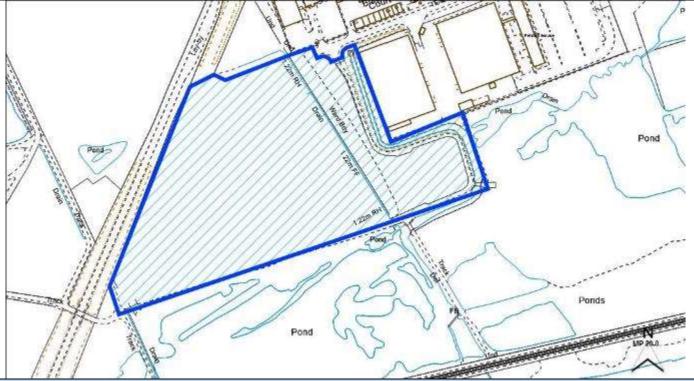

| Site Reference                | NK/AUB/003                                      |                                      |                         |  |  |  |  |
|-------------------------------|-------------------------------------------------|--------------------------------------|-------------------------|--|--|--|--|
| Old Reference (if applicable) | CL4080                                          |                                      |                         |  |  |  |  |
| Site Address                  | Land adjacent to Lincoln Enterprise Park, off A | 46, Aubourn                          | , Lincoln               |  |  |  |  |
| Parish                        | Aubourn, Haddington and South Hykeham           | ubourn, Haddington and South Hykeham |                         |  |  |  |  |
| Ward                          | Bassingham and Brant Broughton                  | Easting                              | 491939.46825            |  |  |  |  |
| District                      | North Kesteven                                  | Northing                             | 364620.90746            |  |  |  |  |
| Settlement Hierarchy          | Countryside                                     |                                      |                         |  |  |  |  |
| Current Use?                  | Agricultural                                    |                                      |                         |  |  |  |  |
| Brownfield/ Greenfield?       | Greenfield                                      |                                      |                         |  |  |  |  |
| Site Area (ha):               | 44.54                                           | Potential C                          | Potential Capacity: 802 |  |  |  |  |
|                               |                                                 | 0 1 4                                | S Danier Media 12 81 49 |  |  |  |  |