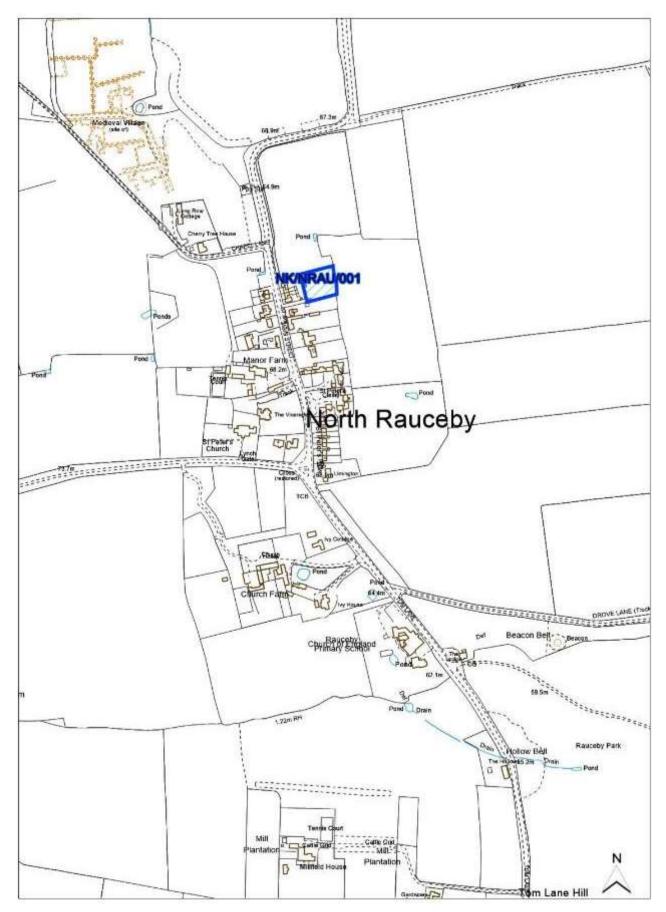

Risk       zone of Hazardous Site or Pipeline         Locally Important Wildlife Site       No       Ancient Woodland         Protected Local Green Space       No       Area of Great Landscape Value         Green Wedge       No       Scheduled Ancient Monument         Area of Outstanding Natural Beauty       No       Scheduled Ancient Monument         available?       What use is the site provoted for?       No         Area of Outstanding Natural Beauty       No       No         Office       No       No         Area of Outstanding Natural Beauty       No       No         Area of Outstanding Natural Beauty       No       No         Area of Outstanding Natural Beauty       No       No         Gorgervation Area       No       No         Area of Outstanding Natural Beauty       No       No |



| Site Reference                          | NK/NRA   | U/001                    |            |                |              |         |
|-----------------------------------------|----------|--------------------------|------------|----------------|--------------|---------|
| Old Reference (if applicable)           | CL934    | •                        |            |                |              |         |
| Site Address                            | Land off | Main Street, North Rauce | eby        |                |              |         |
| Parish                                  | North R  | •                        | ,          |                |              |         |
| Ward                                    | 1        | nam and Rauceby          |            | Easting        | 5