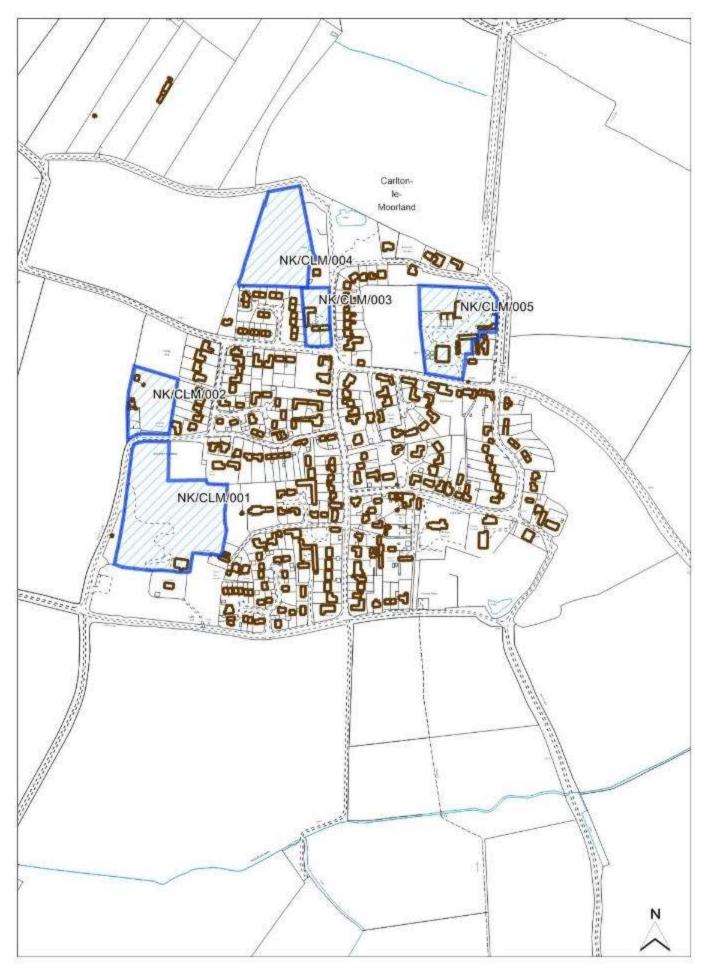

|    |
| 16+ Years                       | No         |                       | Retail      |                | No           |    |
| Achievability Check             |            |                       | Gypsy/ Trav | veller Site    | No           |    |
| Viability assessment            | No         |                       | Mixed Use   |                | No           |    |
| completed?                      |            |                       |             |                |              |    |
| If yes, does it confirm site is |            |                       | Other Use   |                | No           |    |
| viable?                         |            |                       |             |                |              |    |

## North Kesteven: Carlton-le-Moorland



| Site Reference