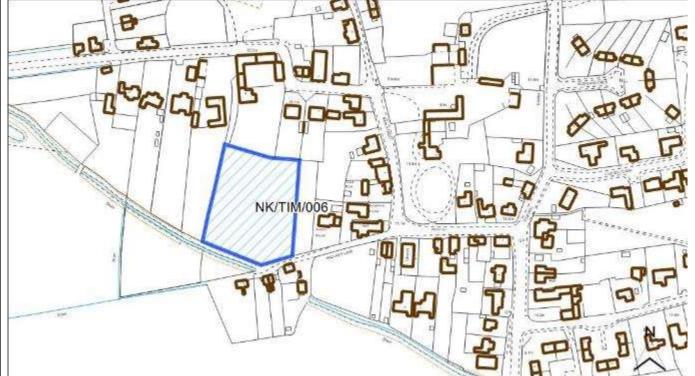

allams Lane, Timberland       |                        |
| Parish                        | Timberland                                   |                        |
| Ward                          | Billinghay, Martin and North Kyme            | Easting                |
| District                      | North Kesteven                               | Northing               |
| Settlement Hierarchy          | Small Villages                               |                        |
| Current Use?                  | Agricultural and former bowling green and cl | ubhouse                |
| Brownfield/ Greenfield?       | Greenfield                                   |                        |
| Site Area (ha):               | 0.54                                         | Potential Capacity: 14 |



| Constraint Check                |            |                       |             |                   |              |    |
|---------------------------------|------------|-----------------------|-------------|-------------------|--------------|----|
| Some or all of site in Flood    | No         | Surface Water         | No          | Within cons       | sultation    | no |
| Risk Zone 2                     |            | Flooding – > 50% of   |             | zone of Haz       | ardous Site  |    |
|                                 |            | site at High Risk     |             | or Pipeline       |              |    |
| Nationally Important Wildlife   | No         | Locally Important     | No          | Ancient Wo        | odland       | No |
| Site                            |