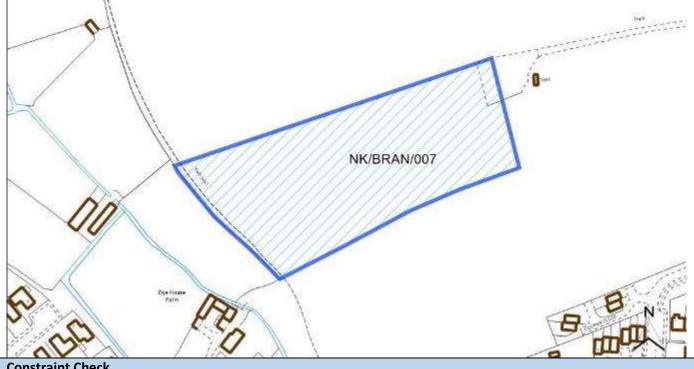

| Branston                                                      | Easting            |      |  |  |  |
| District                      | North Kesteven                                                | Northing           |      |  |  |  |
| Settlement Hierarchy          | Large Villages                                                |                    |      |  |  |  |
| Current Use?                  |                                                               |                    |      |  |  |  |
| Brownfield/ Greenfield?       | Greenfield                                                    |                    |      |  |  |  |
| Site Area (ha):               | 1.64                                                          | Potential Capacity | : 42 |  |  |  |



| $\begin{array}{cccccccccccccccccccccccccccccccccccc$