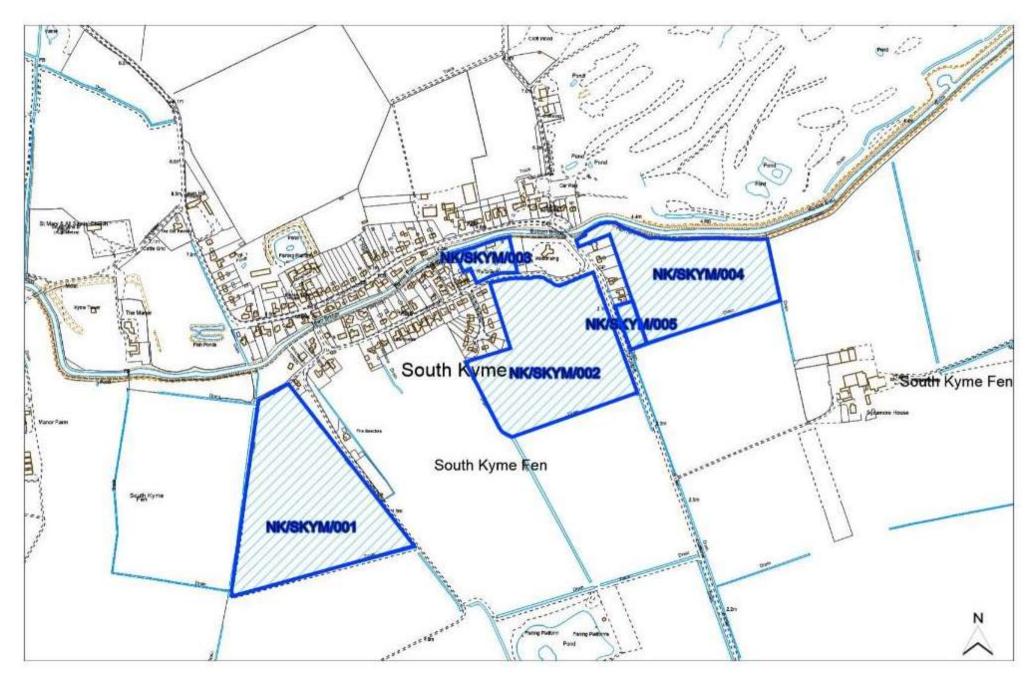

|               | vollor Cito                               |                          |    |
| Achievability Check                                        | Nic      |                                                           | Gypsy/ Tra    | veller Site                               | No                       |    |
| Viability assessment<br>completed?                         | No       |                                                           | Mixed Use     |                                           | No                       |    |
| If yes, does it confirm site is viable?                    |          |                                                           | Other Use     |                                           | No                       |    |



| Site Reference                | NK/SKYM/001                         |             |              |
|-------------------------------|-------------------------------------|-------------|--------------|
| Old Reference (if applicable) | CL4011                              |             |              |
| Site Address                  | Site A, Land at South Kyme, LN4 4AG |             |              |
| Parish                        | South Kyme                          |             |              |
| Ward                          | Kirkby La Thorpe and South Kyme     | Easting     | 517277.27114 |
| District                      | North Kesteven                      | Northing    | 349241.1942  |
| Settlement Hierarchy          | Small Villages                      |             |