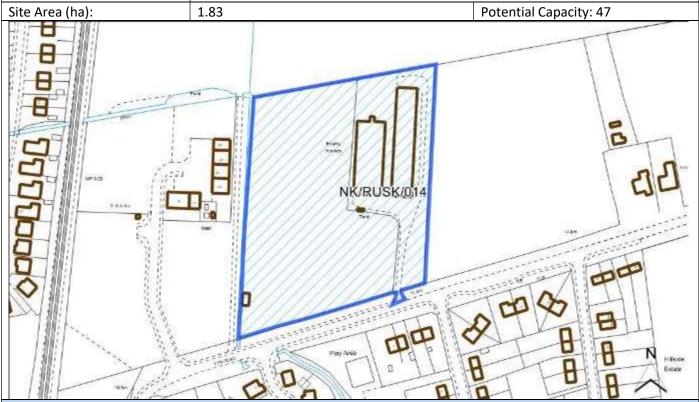

ington |          |  |  |  |
| Parish                        | Ruskington                                            |          |  |  |  |
| Ward                          | Ruskington                                            | Easting  |  |  |  |
| District                      | North Kesteven                                        | Northing |  |  |  |
| Settlement Hierarchy          | Large Villages                                        |          |  |  |  |
| Current Use?                  | Agricultural                                          |          |  |  |  |
| Brownfield/ Greenfield?       | Brownfield                                            |          |  |  |  |
|                               |                                                       |          |  |  |  |



## **Constraint Check**

| Constraint Check                |            |                       |                         |                |              |    |
|---------------------------------|------------|-----------------------|-------------------------|----------------|--------------|----|
| Some or all of site in Flood    | No         | Surface Water         | No                      | Within cons    | sultation    | no |
| Risk Zone 2                     |            | Flooding – > 50% of   |                         | zone of Haz    | ardous Site  |    |
|                                 |            | site at High Risk     |                         | or Pipeline    |              |    |
| Nationally Important Wildlife   | No         | Locally Important     | No