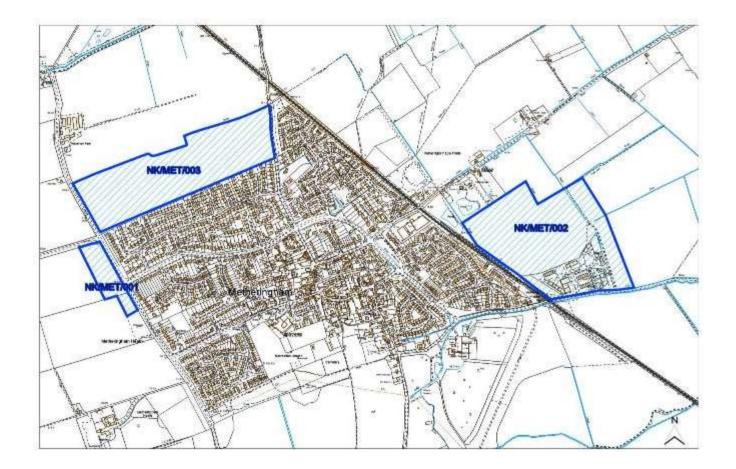

|            |                       | Gypsy/ Tra                         | Gypsy/ Traveller Site No |                     |    |
| Viability assessment            | Yes        |                       | Mixed Use                          |                          | No                  |    |
| completed?                      |            |                       |                                    |                          |                     |    |
| If yes, does it confirm site is | Yes        |                       | Other Use                          |                          | No                  |    |
| viable?                         |            |                       |                                    |                          |                     |    |





| Site Reference                | NK/MET/001                |             |              |
|-------------------------------|---------------------------|-------------|--------------|
| Old Reference (if applicable) | CL4524                    |             |              |
| Site Address                  | Land west of Metheringham |             |              |
| Parish                        | Metheringham              |             |              |
| Ward                          | Metheringham              | Easting     | 506091.50876 |
| District                      | North Kesteven            | Northing    | 361462.77147 |
| Settlement Hierarchy          | Large Villages            |             |              |
| Current Use?                  | Agricultural              |