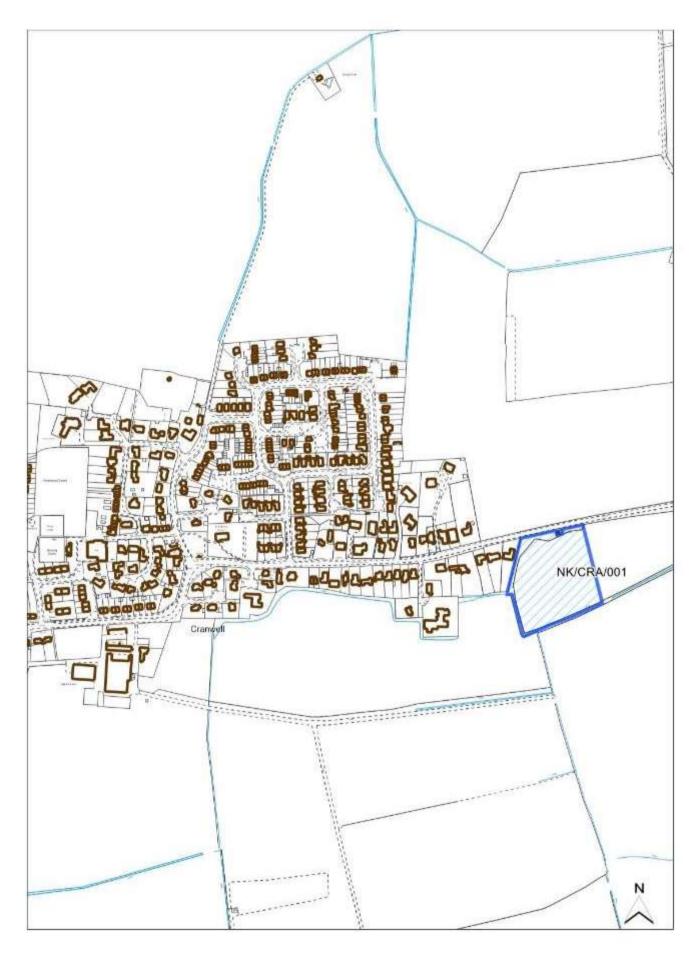

|                       | Retail                |                     | No           |     |
| Achievability Check             |            |                       | Gypsy/ Tra            | veller Site         | No           |     |
| Viability assessment            | No         |                       | Mixed Use             |                     | Yes          |     |
| completed?                      |            |                       |                       |                     |              |     |
| If yes, does it confirm site is |            |                       | Other Use             |                     | No           |     |
| viable?                         |            |                       |                       |                     |              |     |



| Site Reference                | NK/CRA/001                            |                        |
|-------------------------------|---------------------------------------|------------------------|
| Old Reference (if applicable) |                                       |                        |
| Site Address                  | Land south of Sleaford Road, Cranwell |                        |
| Parish                        | Cranwell and Byard's Leap             |                        |
| Ward                          | Ashby de la Launde and Cranwell       | Easting                |
| District                      | North Kesteven                        | Northing               |
| Settlement Hierarchy          | Medium Villages                       |                        |
| Curr