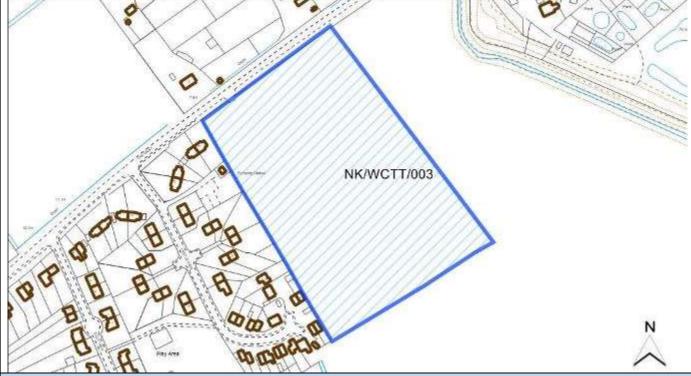

# Appendix D

# North Kesteven Sites

| Site Reference                | NK/AUB/001                               |                                                           |               |  |  |  |
|-------------------------------|------------------------------------------|-----------------------------------------------------------|---------------|--|--|--|
| Old Reference (if applicable) | CL2178                                   |                                                           |               |  |  |  |
| Site Address                  | Land at Thorpe Lane, South Hykeham       |                                                           |               |  |  |  |
| Parish                        | Aubourn, Haddington and South Hykeham; T | Aubourn, Haddington and South Hykeham; Thorpe on the Hill |               |  |  |  |
| Ward                          | Bassingham and Brant Broughton; Eagle,   | Easting                                                   | 492063.69293  |  |  |  |
|                               | Swinderby and Witham St Hughs            |                                                           |               |  |  |  |
| District                      | North Kesteven                           | Northing                                                  | 365737.00407  |  |  |  |
| Settlement Hierarchy          | Lincoln Urban Area                       |                                                           |               |  |  |  |
| Current Use?                  | Agricultural                             |                                                           |               |  |  |  |
| Brownfield/ Greenfield?       | Greenfield                               |                                                           |               |  |  |  |
| Site Area (ha):               | 8.53                                     | Potential C                                               | Capacity: 256 |  |  |  |