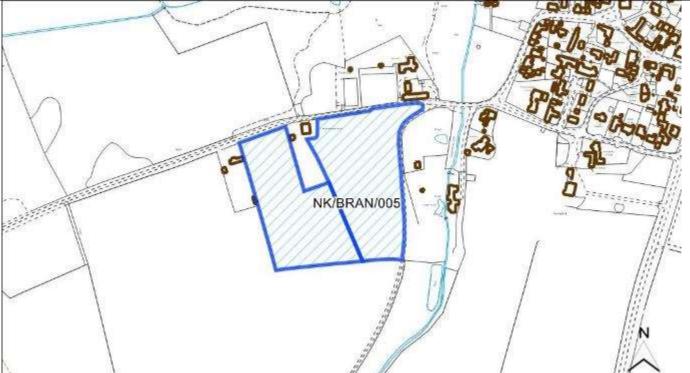

|                             |        |  |  |
| Ward                          | Branston                                 | Easting                     | 501727 |  |  |
| District                      | North Kesteven                           | Northing                    | 366952 |  |  |
| Settlement Hierarchy          | Large Villages                           |                             |        |  |  |
| Current Use?                  | Agricultural                             |                             |        |  |  |
| Brownfield/ Greenfield?       | Greenfield                               |                             |        |  |  |
| Site Area (ha):               | 3.50                                     | 3.50 Potential Capacity: 79 |        |  |  |



## **Constraint Check**

|            | Surface Water                             |                                                                                                                                                                                                                          | Within cons                                                                                                                                                                            | sultation