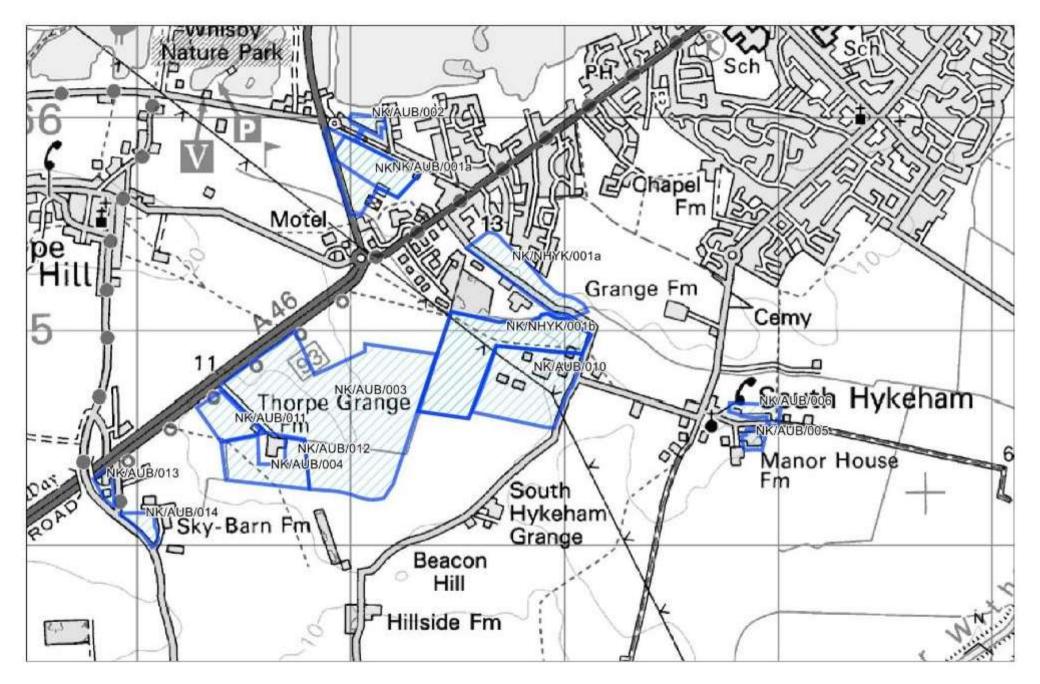

# North Kesteven Sites

| Site Reference                | NK/AUB/001                               |                                                           |               |  |  |  |
|-------------------------------|------------------------------------------|-----------------------------------------------------------|---------------|--|--|--|
| Old Reference (if applicable) | CL2178                                   |                                                           |               |  |  |  |
| Site Address                  | Land at Thorpe Lane, South Hykeham       |                                                           |               |  |  |  |
| Parish                        | Aubourn, Haddington and South Hykeham; T | Aubourn, Haddington and South Hykeham; Thorpe on the Hill |               |  |  |  |
| Ward                          | Bassingham and Brant Broughton; Eagle,   | Easting                                                   | 492063.69293  |  |  |  |
|                               | Swinderby and Witham St Hughs            |                                                           |               |  |  |  |
| District                      | North Kesteven                           | Northing                                                  | 365737.00407  |  |  |  |
| Settlement Hierarchy          | Lincoln Urban Area                       |                                                           |               |  |  |  |
| Current Use?                  | Agricultural                             |                                                           |               |  |  |  |
| Brownfield/ Greenfield?       | Greenfield                               |                                                           |               |  |  |  |
| Site Area (ha):               | 8.53                                     | Potential C                                               | Capacity: 256 |  |  |  |