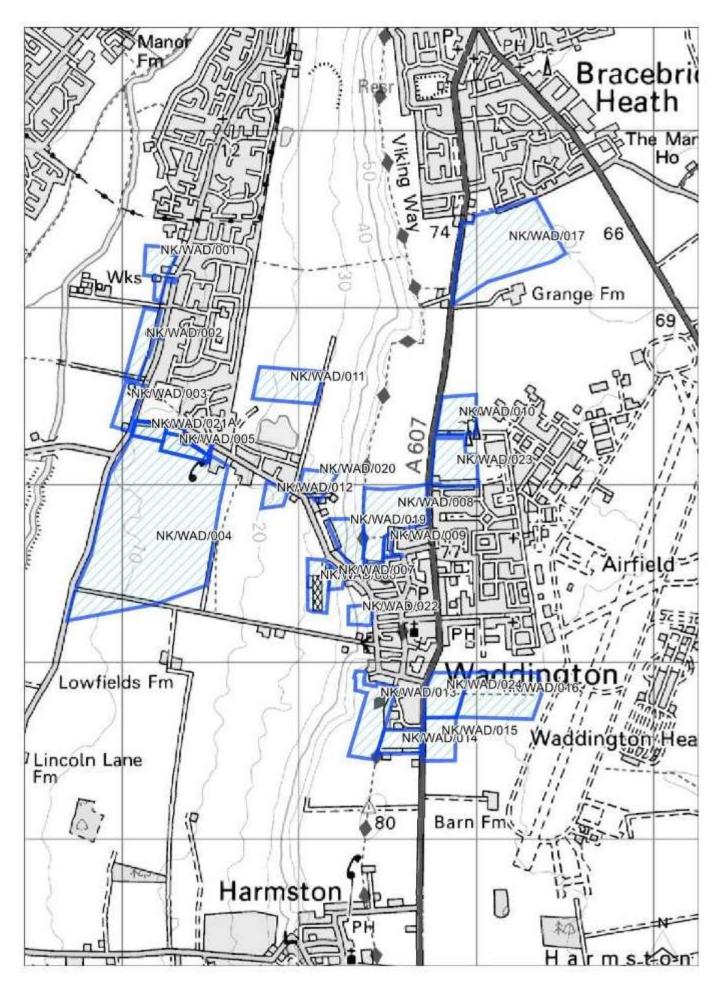

|
| Achievability Check                                        | l                |                                          | Gypsy/ Tra    | weller Site                |              |           |
|                                                            |                  |                                          | Mixed Use     |                            |              |           |
| Viability assessment<br>completed?                         |                  |                                          |               |                            |              |           |
| If yes, does it confirm site is viable?                    |                  |                                          | Other Use     |                            |              |           |



| Site Reference                | NK/WAD/001                   |                                                  |          |             |  |  |  |
|-------------------------------|------------------------------|--------------------------------------------------|----------|-------------|--|--|--|
| Old Reference (if applicable) | CL1894                       |                                                  |          |             |  |  |  |
| Site Address                  | Land to rear of 320 - 3      | Land to rear of 320 - 378 Brant Road, Waddington |          |             |  |  |  |
| Parish                        | Waddington                   |                                                  |          |             |  |  |  |
| Ward                          | Waddington Wes