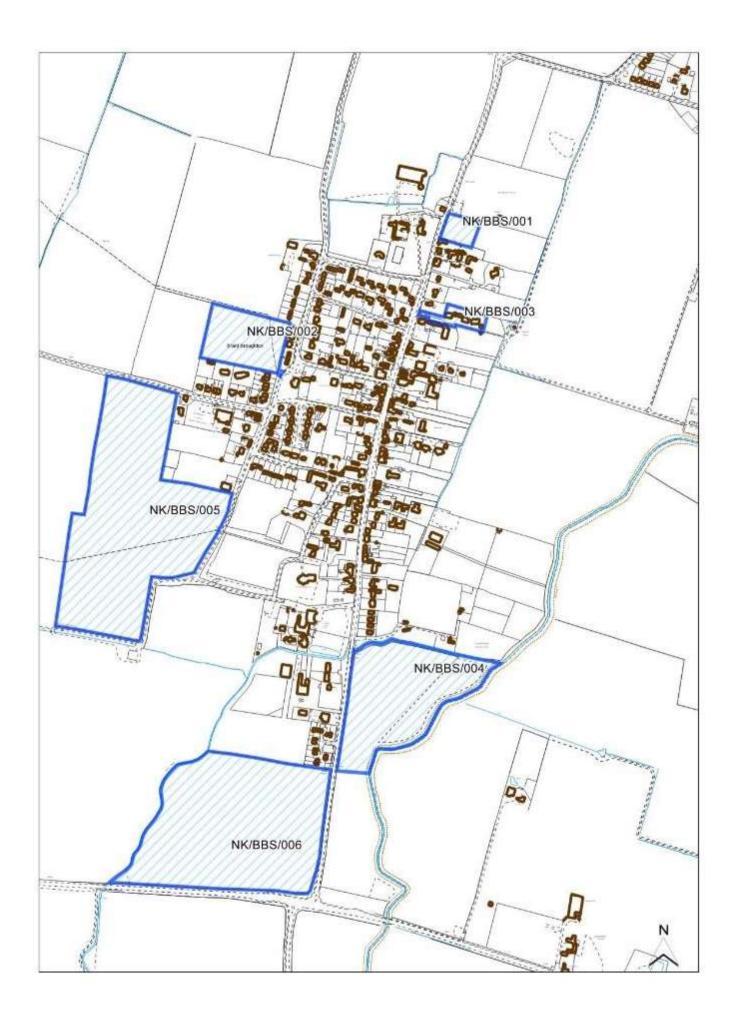

r>So0mAncient Wo<br>Ancient Wo<br>ValueNoProtected Local Green<br>SpaceNoArea of Gre<br>ValueNoGreen Wedge<br>NoNoScheduled A<br>MonumentNoArea of Outstanding<br>Natural BeautyNoImage: Conservation AreaYesConservation AreaNoImage: Conservation AreaNoVestigeMhat use is the site pro<br>Moutral BeautyImage: Conservation AreaNoIndustrial/WarehouseNoYesOfficeSofficeNoIndustrial/WarehouseNoNoRetailSuppy/Traveller SiteYesMixed UseMixed Use | Flooding - > 50% of<br>site at High Riskzone of Hazardous Site<br>or PipelineNoLocally Important<br>Wildlife SiteWithin<br>500mAncient WodlandNoProtected Local Green<br>SpaceNoArea of Great Landscape<br>ValueNoGreen WedgeNoScheduled Ancient<br>MonumentNoArea of Outstanding<br>Natural BeautyNoScheduled Ancient<br>MonumentYesConservation AreaNoImage: Stepse |



| NK/BBS/001                             |                                                                                                                                                                                     |                                                                                                                                                                                                      |  |
|----------------------------------------|-------------------------------------------------------------------------------------------------------------------------------------------------------------------------------------|---------------------------------------------------------------------------------------------------------------------------------------------------