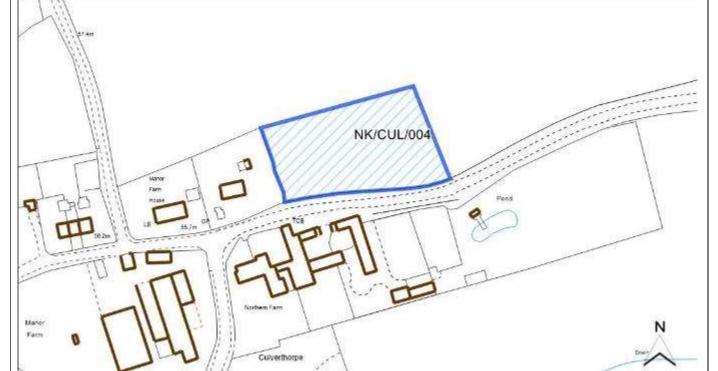

|
| Site Address                  | Land east of Culverthorpe |                       |
| Parish                        | Culverthorpe and Kelby    |                       |
| Ward                          | Osbournby                 | Easting               |
| District                      | North Kesteven            | Northing              |
| Settlement Hierarchy          | Hamlet                    |                       |
| Current Use?                  |                           |                       |
| Brownfield/ Greenfield?       | Greenfield                |                       |
| Site Area (ha):               | 0.40                      | Potential Capacity: 1 |
| 1 1 1 1                       |                           |                       |



**Constraint Check** 

| Some or all of site in Flood    | No         | Surface Water         | No          | Within cons    | sultation    | no |
|---------------------------------|------------|-----------------------|-------------|----------------|--------------|----|
| Risk Zone 2                     |            | Flooding – > 50% of   |             | zone of Haz    | ardous Site  |    |
|                                 |            | site at High Risk     |             | or Pipeline    |              |    |
| Nationally Important Wildlife   | No         | Locally Important     | No          | Ancient Wo     | odland       | No |
| Site                            |            | Wildlife Site         |             |                |              |    |
| Tree Preservation Order