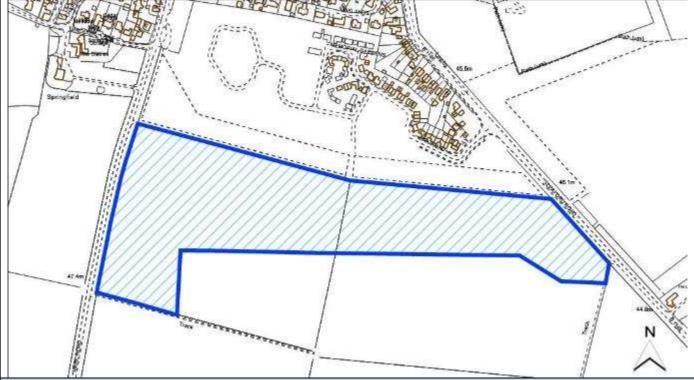

# North Kesteven Sites

| Site Reference                | NK/AUB/001                               |                                                           |               |  |  |  |
|-------------------------------|------------------------------------------|-----------------------------------------------------------|---------------|--|--|--|
| Old Reference (if applicable) | CL2178                                   |                                                           |               |  |  |  |
| Site Address                  | Land at Thorpe Lane, South Hykeham       |                                                           |               |  |  |  |
| Parish                        | Aubourn, Haddington and South Hykeham; T | Aubourn, Haddington and South Hykeham; Thorpe on the Hill |               |  |  |  |
| Ward                          | Bassingham and Brant Broughton; Eagle,   | Easting                                                   | 492063.69293  |  |  |  |
|                               | Swinderby and Witham St Hughs            |                                                           |               |  |  |  |
| District                      | North Kesteven                           | Northing                                                  | 365737.00407  |  |  |  |
| Settlement Hierarchy          | Lincoln Urban Area                       |                                                           |               |  |  |  |
| Current Use?                  | Agricultural                             |                                                           |               |  |  |  |
| Brownfield/ Greenfield?       | Greenfield                               |                                                           |               |  |  |  |
| Site Area (ha):               | 8.53                                     | Potential C                                               | Capacity: 256 |  |  |  |

### **Constraint Check**

| Constraint Check                |            |                       |                          |             |                     |    |
|---------------------------------|------------|-----------------------|--------------------------|-------------|---------------------|----|
| Some or all of site in Flood    | No         | Surface Water         | No                       | Within cons | Within consultation |    |
| Risk Zone 2                     |            | Flooding – > 50% of   |                          | zone of Haz | ardous Site         |    |
|                                 |            | site at High Risk     |                          | or Pipeline |                     |    |
| Nationally Important Wildlife   | No         | Locally Important     | Within                   | Ancient Wo  | odland              | No |
| Site                            |            | Wildlife Site         | 500m                     |             |                     |    |
| Tree Preservation Order         | Adjace     | Protected Local Green | No                       | Area of Gre | at Landscape        | No |
|                                 | nt         | Space                 |                          | Value       |                     |    |
| Agri Land Class – More than     | No         | Green Wedge           | No                       | Scheduled / | Ancient             | No |
| 50% of site Grade 1, 2 or 3     |            |                       |                          | Monument    |                     |    |
| Historic Park and Garden        | No         | Area of Outstanding   | No                       |             |                     |    |
|                                 |            | Natural Beauty        |                          |             |                     |    |
| Listed Building                 | No         | Conservation Area     | No                       |             |                     |    |
| Availability Check: When is th  | e site ava | ilable?               | What use i               |             |                     |    |
| 0 – 5 Years                     | Yes        |                       | Housing                  |             | Yes                 |    |
| 6 – 10 Years                    | No         |                       | Office                   |             | No                  |    |
| 11 – 15 Years                   | No         |                       | Industrial/ Warehouse    |             | No                  |    |
| 16+ Years                       | No         |                       | Retail                   |             | No                  |    |
| Achievability Check             |            |                       | Gypsy/ Traveller Site No |             | No                  |    |
| Viability assessment            | No         |                       | Mixed Use No             |             | No                  |    |
| completed?                      |            |                       |                          |             |                     |    |
| If yes, does it confirm site is |            |                       | Other Use                |             | No                  |    |
| viable?                         |            |                       |                          |             |                     |    |