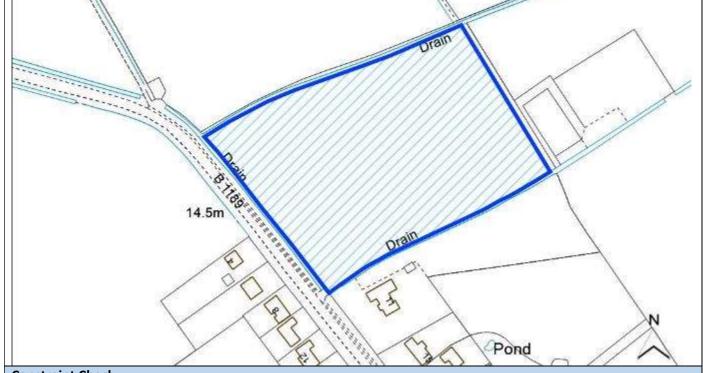

# Appendix D

# North Kesteven Sites

| Site Reference                | NK/AUB/001                               |                                                           |               |  |  |  |
|-------------------------------|------------------------------------------|-----------------------------------------------------------|---------------|--|--|--|
| Old Reference (if applicable) | CL2178                                   |                                                           |               |  |  |  |
| Site Address                  | Land at Thorpe Lane, South Hykeham       |                                                           |               |  |  |  |
| Parish                        | Aubourn, Haddington and South Hykeham; T | Aubourn, Haddington and South Hykeham; Thorpe on the Hill |               |  |  |  |
| Ward                          | Bassingham and Brant Broughton; Eagle,   | Easting                                                   | 492063.69293  |  |  |  |
|                               | Swinderby and Witham St Hughs            |                                                           |               |  |  |  |
| District                      | North Kesteven                           | Northing                                                  | 365737.00407  |  |  |  |
| Settlement Hierarchy          | Lincoln Urban Area                       |                                                           |               |  |  |  |
| Current Use?                  | Agricultural                             |                                                           |               |  |  |  |
| Brownfield/ Greenfield?       | Greenfield                               |                                                           |               |  |  |  |
| Site Area (ha):               | 8.53                                     | Potential C                                               | Capacity: 256 |  |  |  |