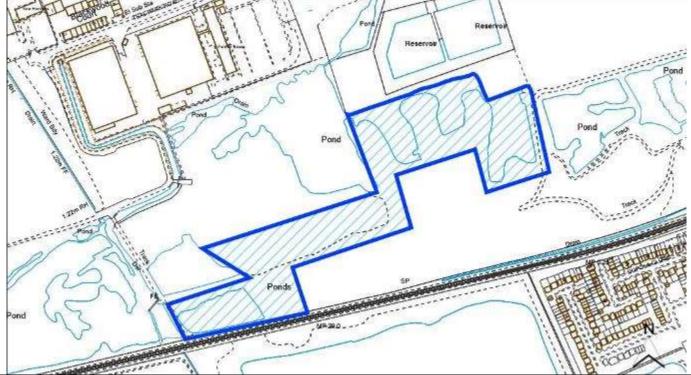

|             |  |  |  |
| Current Use?                  | Former land fill site                         |                                                                        |             |  |  |  |
| Brownfield/ Greenfield?       | Mixed                                         |                                                                        |             |  |  |  |
| Site Area (ha):               | 6.09 Potential Capacity: 183                  |                                                                        |             |  |  |  |
| R A ANCA                      |                                               | -11                                                                    |             |  |  |  |



| Con | stra | int | Che | ck |
|-----|------|-----|-----|----|
|-----|------|-----|-----|----|

| Constraint Check                |            |                       |             |                |                     |    |
|---------------------------------|------------|-----------------------|-------------|----------------|---------------------|----|
| Some or all of site in Flood    | No         | Surface Water         | No          | Within cons    | Within consultation |    |
| Risk Zone 2                     |            | Flooding – > 50% of   |             | zone of Haz    | ardous Site         |    |
|                                 |            | site at High Risk     |             | or Pipeline    |                     |    |
| Nationally Important Wildlife   | No