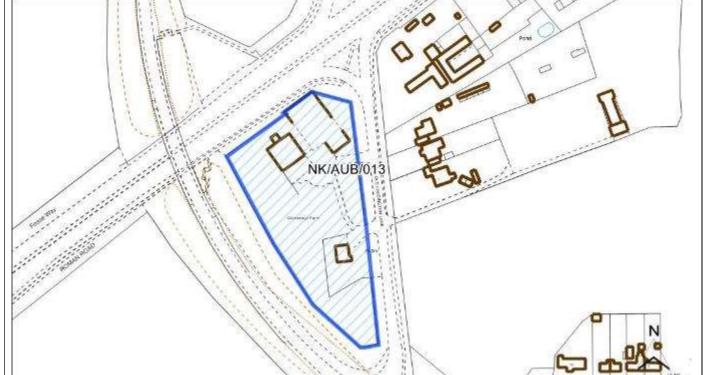

ting                |  |  |  |
| District                      | North Kesteven                                            | Northing               |  |  |  |
| Settlement Hierarchy          | Countryside                                               |                        |  |  |  |
| Current Use?                  |                                                           |                        |  |  |  |
| Brownfield/ Greenfield?       | Mixed                                                     |                        |  |  |  |
| Site Area (ha):               | 0.93                                                      | Potential Capacity: 24 |  |  |  |
|                               |                                                           |                        |  |  |  |



| Constraint Check                |            |                       |             |                |              |    |
|---------------------------------|------------|-----------------------|-------------|----------------|--------------|----|
| Some or all of site in Flood    |            | Surface Water         | No          | Within cons    | sultation    | no |
| Risk Zone 2                     |            | Flooding – > 50% of   |             | zone of Haz    | ardous Site  |    |
|                                 |            | site at High Risk     |             | or Pipeline    |              |    |
| Nationally Important Wildlife   | No         | Locally Important     | No          | Ancient Wo     | odland       | No |
| Site                            |            | Wildl