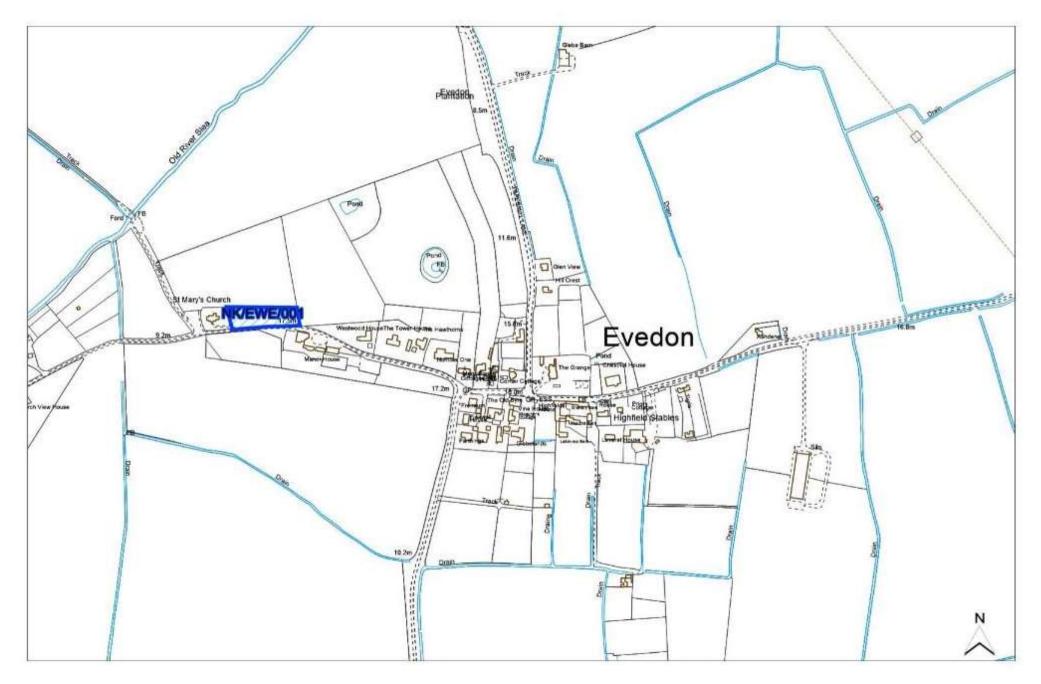

: Sthe site pro         e site available?       What use is the site pro         No       Industrial/ Warehouse<br>No       Industrial/ Warehouse         No       Retail       Straweller Site         No       Mixed Use       Mixed Use | Flooding - > 50% of site at High Risk       zone of Hazardous Site or Pipeline         No       Locally Important Wildlife Site       No       Ancient Woodland         Yes,       Protected Local Green Space       No       Area of Great Landscape Value         No       Green Wedge       No       Scheduled Ancient Monument         No       Area of Outstanding Natural Beauty       No       Scheduled Ancient Monument         100m       Conservation Area No       No       Scheduled Steensteensteensteensteensteensteensteen |

# North Kesteven: Ewerby and Evedon



| Site Reference                | NK/EWE/001                                   |                           |          |              |  |  |
|-------------------------------|----------------------------------------------|---------------------------|----------|--------------|--|--|
| Old Reference (if applicable) | CL860                                        | CL860                     |          |              |  |  |
| Site Address                  | Land at Manor Farm, Evedon                   | and at Manor Farm, Evedon |          |              |  |  |
| Parish                        | Ewerby & Evedon                              | Ewerby & Evedon           |          |              |  |  |
| Ward                          | Kirkby La Thorpe and South Kyme Easting 5093 |