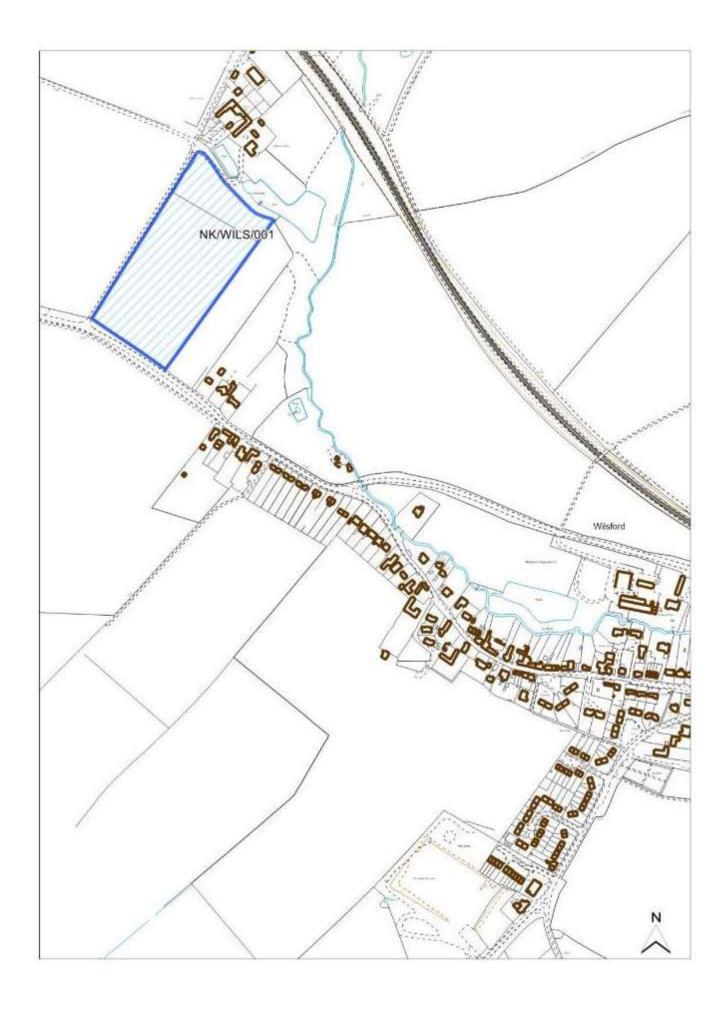

# Appendix D

# North Kesteven Sites

| Site Reference                | NK/AUB/001                               |                                                           |               |  |  |  |
|-------------------------------|------------------------------------------|-----------------------------------------------------------|---------------|--|--|--|
| Old Reference (if applicable) | CL2178                                   |                                                           |               |  |  |  |
| Site Address                  | Land at Thorpe Lane, South Hykeham       |                                                           |               |  |  |  |
| Parish                        | Aubourn, Haddington and South Hykeham; T | Aubourn, Haddington and South Hykeham; Thorpe on the Hill |               |  |  |  |
| Ward                          | Bassingham and Brant Broughton; Eagle,   | Easting                                                   | 492063.69293  |  |  |  |
|                               | Swinderby and Witham St Hughs            |                                                           |               |  |  |  |
| District                      | North Kesteven                           | Northing                                                  | 365737.00407  |  |  |  |
| Settlement Hierarchy          | Lincoln Urban Area                       |                                                           |               |  |  |  |
| Current Use?                  | Agricultural                             |                                                           |               |  |  |  |
| Brownfield/ Greenfield?       | Greenfield                               |                                                           |               |  |  |  |
| Site Area (ha):               | 8.53                                     | Potential C                                               | Capacity: 256 |  |  |  |