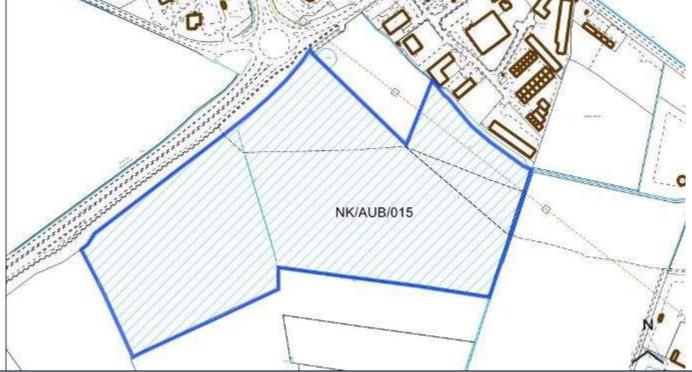

ghton         | Easting                                               |  |  |  |  |
| District                      | North Kesteven                         | Northing                                              |  |  |  |  |
| Settlement Hierarchy          | Lincoln Urban Area                     |                                                       |  |  |  |  |
| Current Use?                  |                                        |                                                       |  |  |  |  |
| Brownfield/ Greenfield?       | Greenfield                             |                                                       |  |  |  |  |
| Site Area (ha):               | 17.80                                  | Potential Capacity: 427                               |  |  |  |  |



| <b>^</b> - | nstra |      | Ch-  |    |
|------------|-------|------|------|----|
| 10         | nstr  | aint | ( ne | ск |
|            |       |      |      |    |

| yes        | Surface Water                                  | No                                                                                                                                                                                                              | Within cons                                                                                                                                                                                                                                                                                                                     | sultation