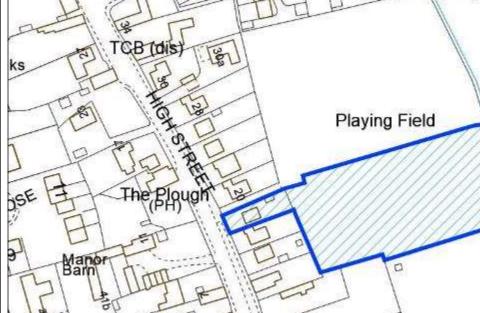

|  |  |
|                                      | CL1045Land East of High Street, SwinderbySwinderbyEagle, Swinderby and Witham St HughsNorth KestevenMedium VillagesDwelling and PaddockMixed | CL1045Land East of High Street, SwinderbySwinderbyEagle, Swinderby and Witham St HughsEastingNorth KestevenNorthingMedium VillagesDwelling and PaddockMixedImage State Sta |  |  |

Drain

N



D

Te

| Constraint Check                |            |                       |             |                 |              |    |
|---------------------------------|------------|-----------------------|-------------|-----------------|--------------|----|
| Some or all of site in Flood    | No         | Surface Water         | No          | Within cons     | sultation    | No |
| Risk Zone 2                     |            | Flooding – > 50% of   |             | zone of Haz     | ardous Site  |    |
|                                 |            | site at High Risk     |             | or Pipeline     |              |    |
| Nationally Important Wildlife   | No         | Locally Important     | No          | Ancient Wo      | odland       | No |
| Site                            |