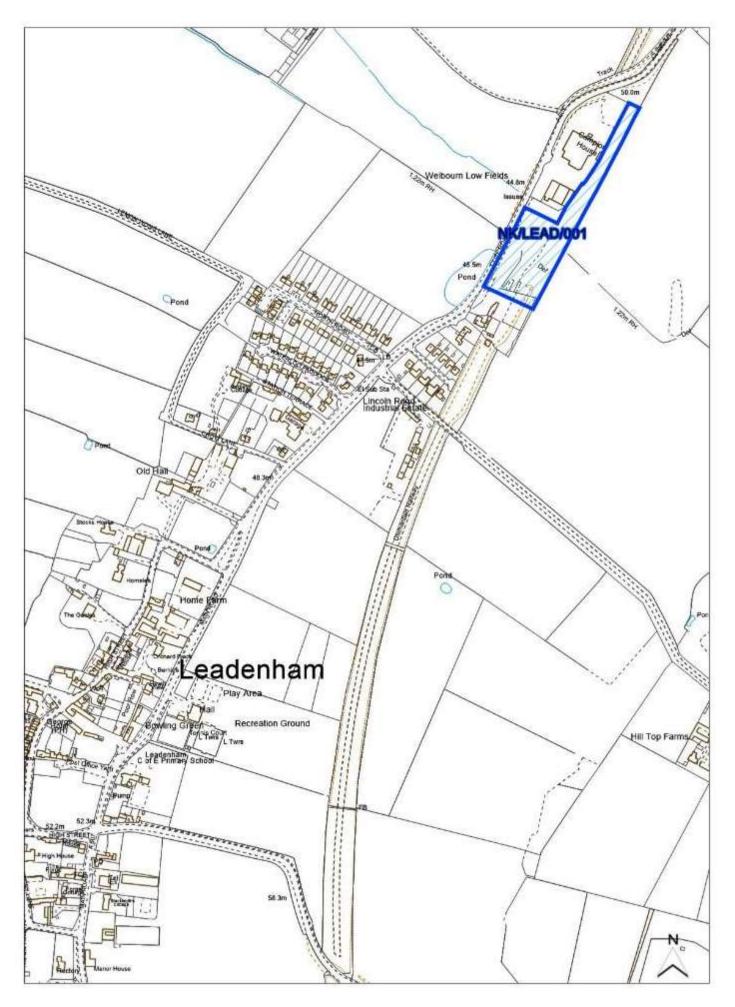

|                | No           |     |  |



| Site Reference                | NK/LEAD/001                                                                                                     |                          |              |  |  |
|-------------------------------|-----------------------------------------------------------------------------------------------------------------|--------------------------|--------------|--|--|
| Old Reference (if applicable) | CL4389                                                                                                          | CL4389                   |              |  |  |
| Site Address                  | Station Yard, Leadenham, Cliff                                                                                  | Road, Leadenham, LN5 OPI | -            |  |  |
| Parish