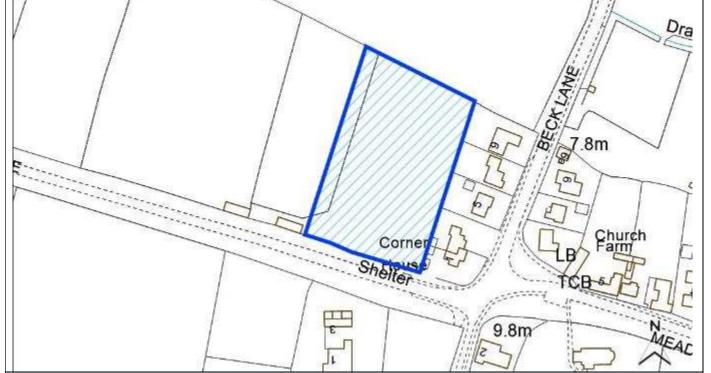

| Aubourn, Haddington and South Hykeham |             |              |
| Ward                          | Bassingham and Brant Broughton        | Easting     | 493574.19656 |
| District                      | North Kesteven                        | Northing    | 364640.75748 |
| Settlement Hierarchy          | Small Villages                        |             |              |
| Current Use?                  | Agricultural                          |             |              |
| Brownfield/ Greenfield?       | Greenfield                            |             |              |
| Site Area (ha):               | 0.64                                  | Potential C | apacity: 16  |
|                               |                                       |             | 1T T         |



| Со | nstra  | aint | Che  | ck   |
|----|--------|------|------|------|
| CU | 113616 |      | CIIC | CIV. |

| Constraint Check                            |                    |                                       |             |                          |                          |    |
|---------------------------------------------|--------------------|---------------------------------------|-------------|--------------------------|--------------------------|----|
| Some or all of site in Flood<br>Risk Zone 2 | No                 | Surface Water                         | No          | Within cons              | sultation<br>ardous Site | No |
| RISK ZOTIE Z                                |                    | Flooding – > 50% of site at High Risk |             | or Pipeline