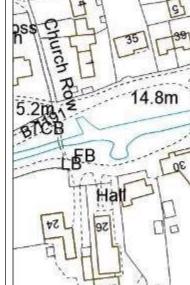

en                      | Northing    | 358013.45896                  |  |  |  |
| Settlement Hierarchy          | Small Villages                      |             |                               |  |  |  |
| Current Use?                  | Agricultural                        |             |                               |  |  |  |
| Brownfield/ Greenfield?       | Greenfield                          |             |                               |  |  |  |
| Site Area (ha):               | 0.75                                | Potential C | apacity: 19                   |  |  |  |
| 255 2 35 35                   | AT 438 45 479 14.3h                 | MAIN        | El Sub Sta<br>14.4m<br>STREET |  |  |  |

44

FB

-

FB

N

Pond

0

Mast

14.0faPpg Sta

FB

98

0

500

I.--

BRIDGE LANE



| Constraint Check                |            |                       |             |                       |                        |    |
|---------------------------------|------------|-----------------------|-------------|-----------------------|------------------------|----|
| Some or all of site in Flood    | Yes        | Surface Water         | No          | o Within consultation |                        | No |
| Risk Zone 2                     |            | Flooding – > 50% of   |             | zone of Haz           | zone of Hazardous Site |    |
|                                 |            | site at High Risk     |             | or Pipeline           |                        |    |
| Nationally Important Wildlife   | No         | Locally Important     | No          | Ancien