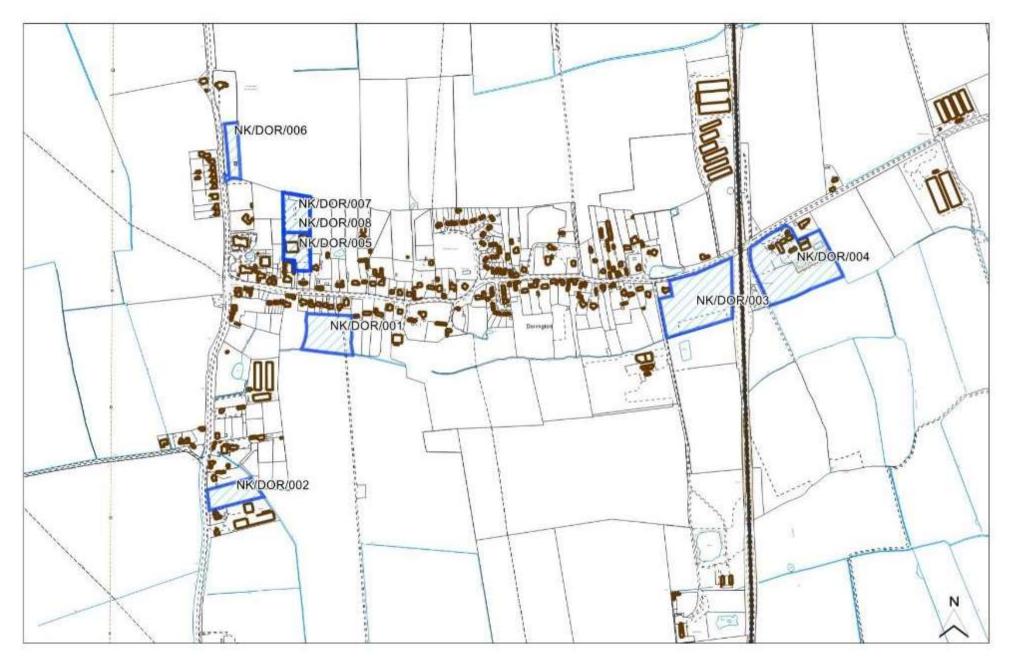

|     |
| 16+ Years                       | No         |                       | Retail      |                | No           |     |
| Achievability Check             |            |                       | Gypsy/ Trav | veller Site    | No           |     |
| Viability assessment            | No         |                       | Mixed Use   |                | Yes          |     |
| completed?                      |            |                       |             |                |              |     |
| If yes, does it confirm site is |            |                       | Other Use   |                | No           |     |
| viable?                         |            |                       |             |                |              |     |

# North Kesteven: Dorrington



| Site Reference                          | NK/DOR     | /001                                                 |             |                |              |    |  |
|-----------------------------------------|------------|------------------------------------------------------|-------------|----------------|--------------|----|--|
| Old Reference (if applicable)           | CL837      | /001                                                 |             |                |              |    |  |
| Site Address                            |            | hind 24-32 Main Street, D                            | orrington   |                |              |    |  |
| Parish                                  | Dorringt   |                                                      | onnigton    |