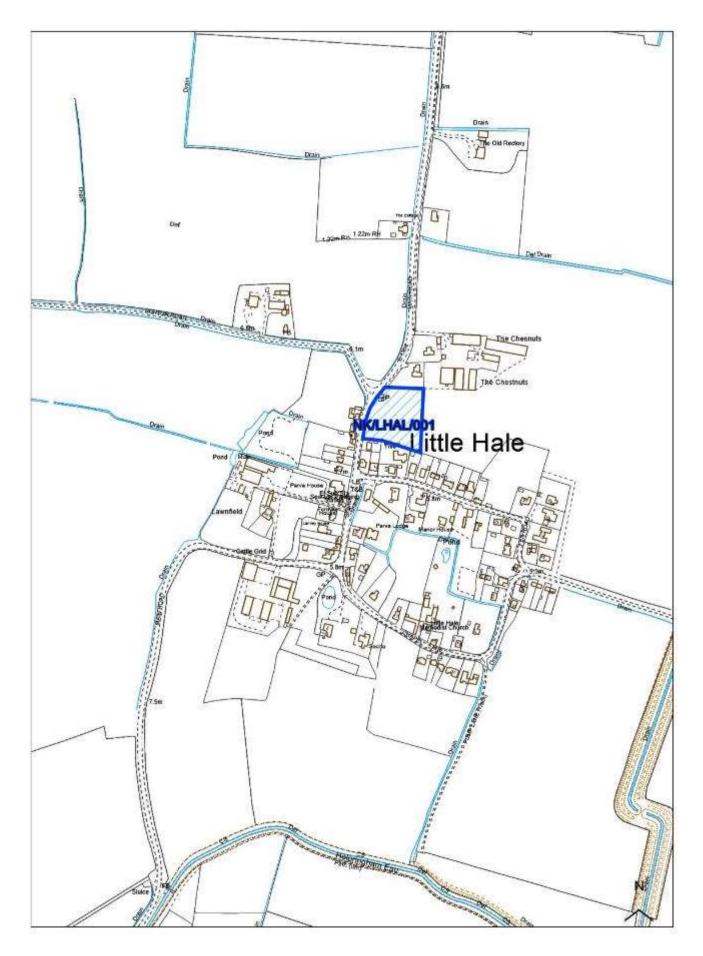

/ | Warehouse        | No           |    |
| 16+ Years                       | No         |                       | Retail      |                  | No           |    |
| Achievability Check             |            |                       | Gypsy/ Trav | veller Site      | No           |    |
| Viability assessment            | No         |                       | Mixed Use   |                  | No           |    |
| completed?                      |            |                       |             |                  |              |    |
| If yes, does it confirm site is |            |                       | Other Use   |                  | No           |    |
| viable?                         |            |                       |             |                  |              |    |



| Site Reference                             | NK/LHA           | /001                   |             |                |              |    |
|--------------------------------------------|------------------|------------------------|-------------|----------------|--------------|----|
| Old Reference (if applicable)              | CL895            | L/001                  |             |                |              |    |
| Site Address                               |                  | Main Road Little Hale  |             |                |              |    |
| Parish                                     | Little Ha        | Main Road, Little Hale |             |                |              |    |
|                                            |                  |