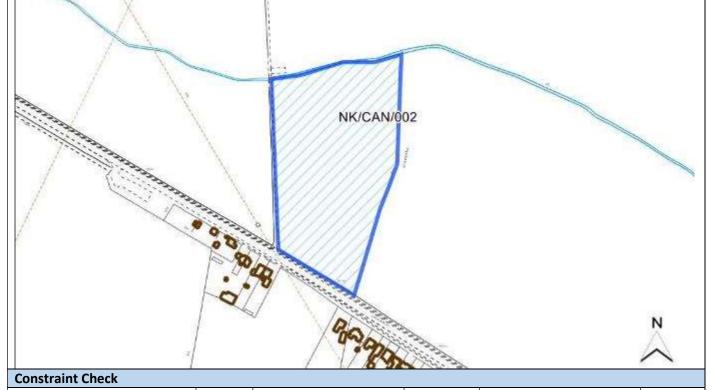

3 |  |  |  |
| District                      | North Kesteven                              | North Kesteven Northing 368377 |        |  |  |  |
| Settlement Hierarchy          | Large Villages                              |                                |        |  |  |  |
| Current Use?                  | Agricultural                                |                                |        |  |  |  |
| Brownfield/ Greenfield?       | Greenfield                                  |                                |        |  |  |  |
| Site Area (ha):               | 2.60 Potential Capacity: 59                 |                                |        |  |  |  |
|                               |                                             |                                |        |  |  |  |



| Constraint Check                |            |                       |             |                |              |    |
|---------------------------------|------------|-----------------------|-------------|----------------|--------------|----|
| Some or all of site in Flood    | no         | Surface Water         |             | Within cons    | sultation    | no |
| Risk Zone 2                     |            | Flooding – > 50% of   |             | zone of Haz    | ardous Site  |    |
|                                 |            | site at High Risk     |             | or Pipeline    |              |    |
| Nationally Important Wildlife   |            | Locally Important     |             | Ancient Wo     | odland       | No |
| Site                            |            | Wildl