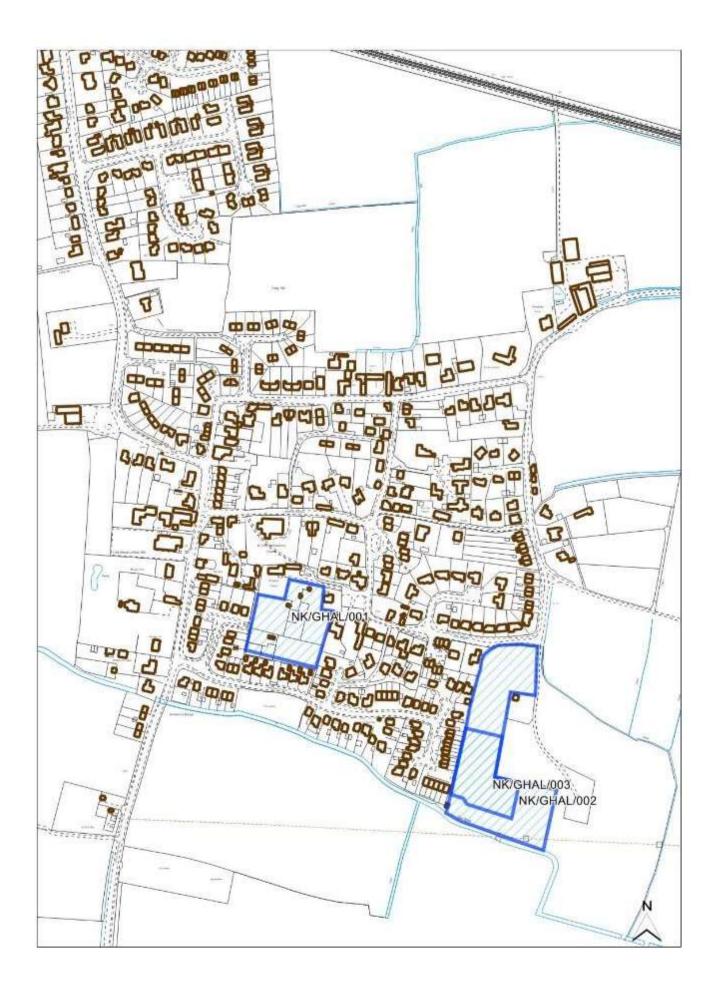

| No           |     |
| 16+ Years                       | No         |                       | Retail      |                   | No           |     |
| Achievability Check             |            |                       | Gypsy/ Tra  | veller Site       | No           |     |
| Viability assessment            | No         |                       | Mixed Use   |                   | No           |     |
| completed?                      |            |                       |             |                   |              |     |
| If yes, does it confirm site is |            |                       | Other Use   |                   | No           |     |
| viable?                         |            |                       |             |                   |              |     |



| Site Reference                                   | NK/GHAL/001                                                                                                     |             |              |
|--------------------------------------------------|-----------------------------------------------------------------------------------------------------------------|-------------|--------------|
| Old Reference (if applicable)                    | CL1202                                                                                                          |             |              |
| Site Address                                     | Orchard Street, Great Hale                                                                                      |             |              |
| Parish