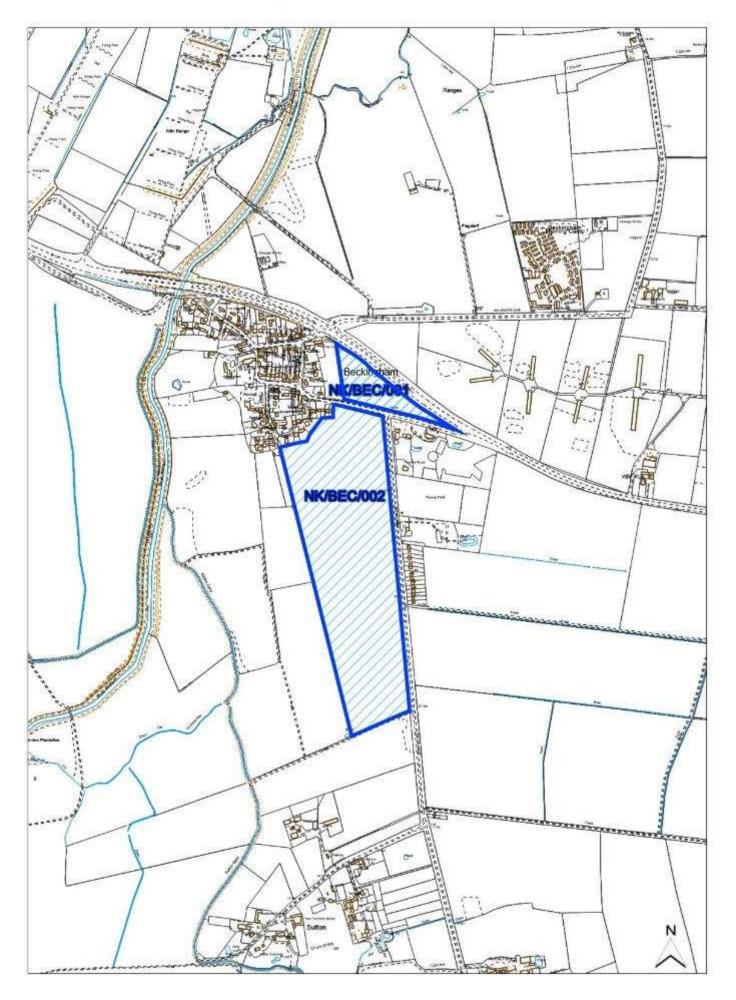

|  |
| Achievability Check                                                                                |                |                                                           | Gypsy/Tra   | veller Site                               | No           |      |  |
| Viability assessment<br>completed?                                                                 | No             |                                                           | Mixed Use   |                                           | No           |      |  |
| If yes, does it confirm site is viable?                                                            |                |                                                           | Other Use   |                                           | No           |      |  |



| Site Reference               | NK/BEC/001                             |                             |              |  |  |  |  |
|------------------------------|----------------------------------------|-----------------------------|--------------|--|--|--|--|
| Old Reference (if applicable | ) CL4370                               | CL4370                      |              |  |  |  |  |
| Site Address                 | Rectory Farm, Beckingham, Lincoln, LN5 | ORD                         |              |  |  |  |  |
| Parish                       | Beckingham                             |                             |              |  |  |  |  |
| Ward                         | Bassingham and Brant Broughton         | Easting                     | 487918.19456 |  |  |  |  |
| District