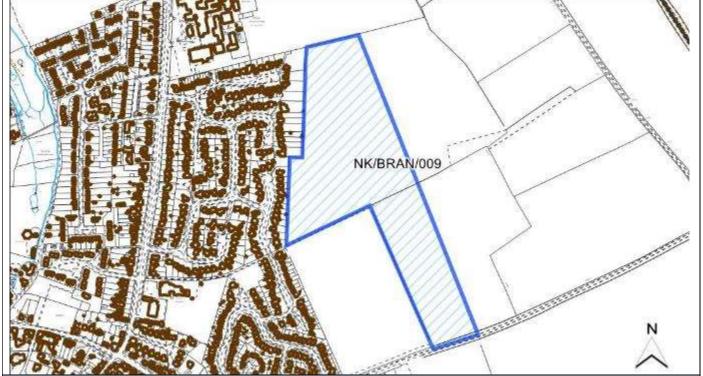

ere                              |                         |  |  |  |  |
| Ward                          | Branston                                       | Easting                 |  |  |  |  |
| District                      | North Kesteven                                 | Northing                |  |  |  |  |
| Settlement Hierarchy          | Large Villages                                 |                         |  |  |  |  |
| Current Use?                  |                                                |                         |  |  |  |  |
| Brownfield/ Greenfield?       | Greenfield                                     |                         |  |  |  |  |
| Site Area (ha):               | 10.93                                          | Potential Capacity: 197 |  |  |  |  |



## **Constraint Check**

| Constraint Check                |                                    |                     |                       |                         |     |    |
|---------------------------------|------------------------------------|---------------------|-----------------------|-------------------------|-----|----|
| Some or all of site in Flood    | 0                                  | Surface Water       | No                    | Within consultation     |     | no |
| Risk Zone 2                     |                                    | Flooding – > 50% of |                       | zone of Hazardous Site  |     |    |
|                                 |                                    | site at High Risk   |                       | or Pipeline             |