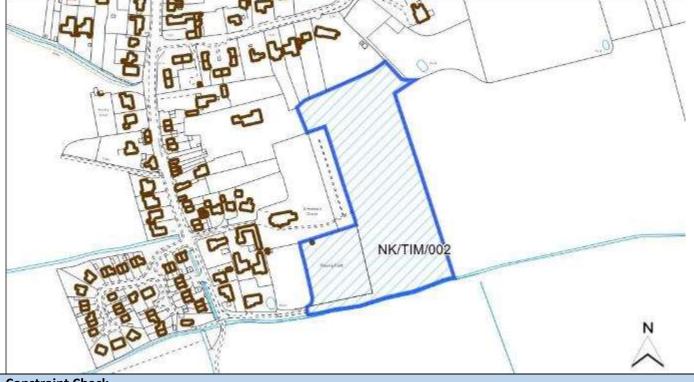

and                                  |                        |
| Ward                          | Billinghay, Martin and North Kyme           | Easting                |
| District                      | North Kesteven                              | Northing               |
| Settlement Hierarchy          | Small Villages                              |                        |
| Current Use?                  | Agricultural and former bowling green and c | lubhouse               |
| Brownfield/ Greenfield?       | Greenfield                                  |                        |
| Site Area (ha):               | 2.52                                        | Potential Capacity: 57 |
|                               |                                             |                        |



| Constraint Check                |            |                       |                          |                |                     |    |
|---------------------------------|------------|-----------------------|--------------------------|----------------|---------------------|----|
| Some or all of site in Flood    | No         | Surface Water         | No                       | Within cons    | Within consultation |    |
| Risk Zone 2                     |            | Flooding – > 50% of   |                          | zone of Haz    | ardous Site         |    |
|                                 |            | site at High Risk     |                          | or Pipeline    |                     |    |
| Nationally Important Wildlife   | No         | Locally Important     | No