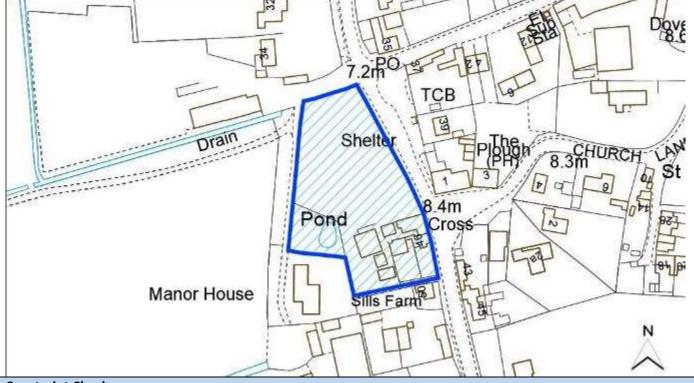

|  |  |
| Parish                        | North Kyme                                  |          |              |  |  |
| Ward                          | Billinghay, Martin and North Kyme           | Easting  | 515113.43433 |  |  |
| District                      | North Kesteven                              | Northing | 352679.42153 |  |  |
| Settlement Hierarchy          | Small Villages                              |          |              |  |  |
| Current Use?                  | Van sales and Dwellings                     |          |              |  |  |
| Brownfield/ Greenfield?       | Brownfield                                  |          |              |  |  |
| Site Area (ha):               | 0.56 Potential Capacity: 14                 |          |              |  |  |



| Constraint Check                |            |                       |                                    |             |              |        |
|---------------------------------|------------|-----------------------|------------------------------------|-------------|--------------|--------|
| Some or all of site in Flood    | No         | Surface Water         | No                                 | Within cons | sultation    | No     |
| Risk Zone 2                     |            | Flooding – > 50% of   |                                    | zone of Haz | ardous Site  |        |
|                                 |            | site at High Risk     |                                    | or Pipeline |              |        |
| Nationally Important Wildlife   | No         | Locally I