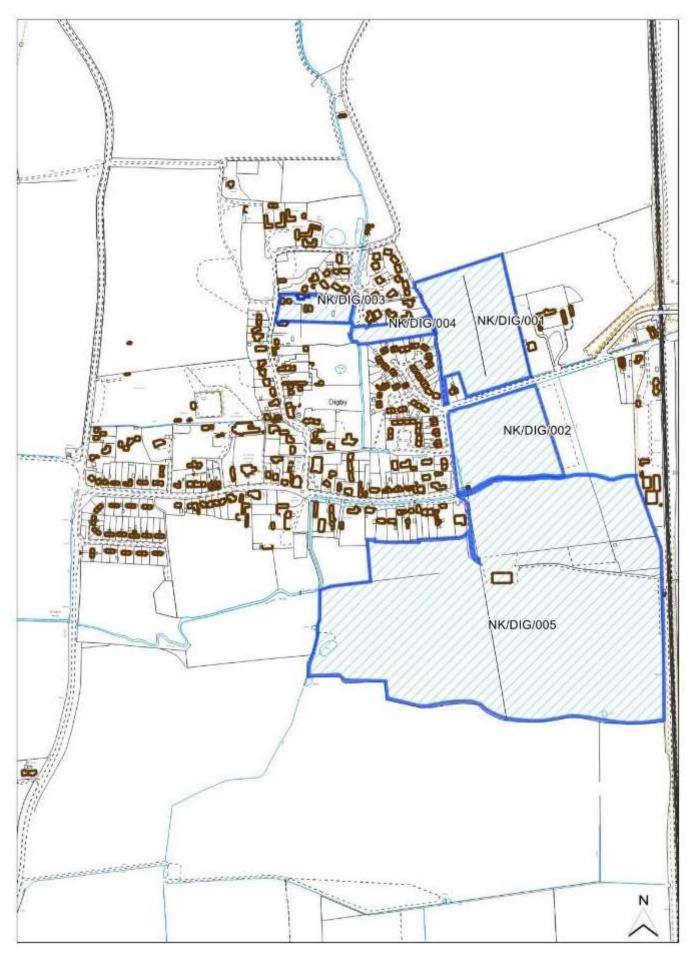

# North Kesteven Sites

| Site Reference                | NK/AUB/001                               |                                                           |               |  |  |  |
|-------------------------------|------------------------------------------|-----------------------------------------------------------|---------------|--|--|--|
| Old Reference (if applicable) | CL2178                                   |                                                           |               |  |  |  |
| Site Address                  | Land at Thorpe Lane, South Hykeham       |                                                           |               |  |  |  |
| Parish                        | Aubourn, Haddington and South Hykeham; T | Aubourn, Haddington and South Hykeham; Thorpe on the Hill |               |  |  |  |
| Ward                          | Bassingham and Brant Broughton; Eagle,   | Easting                                                   | 492063.69293  |  |  |  |
|                               | Swinderby and Witham St Hughs            |                                                           |               |  |  |  |
| District                      | North Kesteven                           | Northing                                                  | 365737.00407  |  |  |  |
| Settlement Hierarchy          | Lincoln Urban Area                       |                                                           |               |  |  |  |
| Current Use?                  | Agricultural                             |                                                           |               |  |  |  |
| Brownfield/ Greenfield?       | Greenfield                               |                                                           |               |  |  |  |
| Site Area (ha):               | 8.53                                     | Potential C                                               | Capacity: 256 |  |  |  |

### **Constraint Check**

| Constraint Check                |            |                       |                          |             |                     |    |
|---------------------------------|------------|-----------------------|--------------------------|-------------|---------------------|----|
| Some or all of site in Flood    | No         | Surface Water         | No                       | Within cons | Within consultation |    |
| Risk Zone 2                     |            | Flooding – > 50% of   |                          | zone of Haz | ardous Site         |    |
|                                 |            | site at High Risk     |                          | or Pipeline |                     |    |
| Nationally Important Wildlife   | No         | Locally Important     | Within                   | Ancient Wo  | odland              | No |
| Site                            |            | Wildlife Site         | 500m                     |             |                     |    |
| Tree Preservation Order         | Adjace     | Protected Local Green | No                       | Area of Gre | at Landscape        | No |
|                                 | nt         | Space                 |                          | Value       |                     |    |
| Agri Land Class – More than     | No         | Green Wedge           | No                       | Scheduled / | Ancient             | No |
| 50% of site Grade 1, 2 or 3     |            |                       |                          | Monument    |                     |    |
| Historic Park and Garden        | No         | Area of Outstanding   | No                       |             |                     |    |
|                                 |            | Natural Beauty        |                          |             |                     |    |
| Listed Building                 | No         | Conservation Area     | No                       |             |                     |    |
| Availability Check: When is th  | e site ava | ilable?               | What use i               |             |                     |    |
| 0 – 5 Years                     | Yes        |                       | Housing                  |             | Yes                 |    |
| 6 – 10 Years                    | No         |                       | Office                   |             | No                  |    |
| 11 – 15 Years                   | No         |                       | Industrial/ Warehouse    |             | No                  |    |
| 16+ Years                       | No         |                       | Retail                   |             | No                  |    |
| Achievability Check             |            |                       | Gypsy/ Traveller Site No |             | No                  |    |
| Viability assessment            | No         |                       | Mixed Use No             |             | No                  |    |
| completed?                      |            |                       |                          |             |                     |    |
| If yes, does it confirm site is |            |                       | Other Use                |             | No                  |    |
| viable?                         |            |                       |                          |             |                     |    |