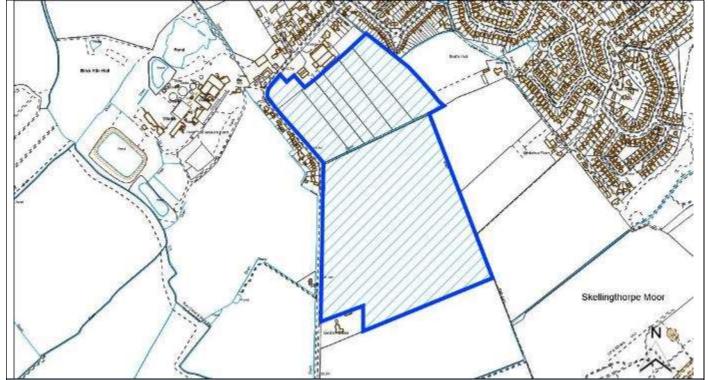

| Site Reference                | NK/AUB/003                                      |                                      |                         |  |  |  |  |
|-------------------------------|-------------------------------------------------|--------------------------------------|-------------------------|--|--|--|--|
| Old Reference (if applicable) | CL4080                                          |                                      |                         |  |  |  |  |
| Site Address                  | Land adjacent to Lincoln Enterprise Park, off A | 46, Aubourn                          | , Lincoln               |  |  |  |  |
| Parish                        | Aubourn, Haddington and South Hykeham           | ubourn, Haddington and South Hykeham |                         |  |  |  |  |
| Ward                          | Bassingham and Brant Broughton                  | Easting                              | 491939.46825            |  |  |  |  |
| District                      | North Kesteven                                  | Northing                             | 364620.90746            |  |  |  |  |
| Settlement Hierarchy          | Countryside                                     |                                      |                         |  |  |  |  |
| Current Use?                  | Agricultural                                    |                                      |                         |  |  |  |  |
| Brownfield/ Greenfield?       | Greenfield                                      |                                      |                         |  |  |  |  |
| Site Area (ha):               | 44.54                                           | Potential C                          | Potential Capacity: 802 |  |  |  |  |
|                               |                                                 | 0 1 4                                | S Danier Media 12 81 49 |  |  |  |  |