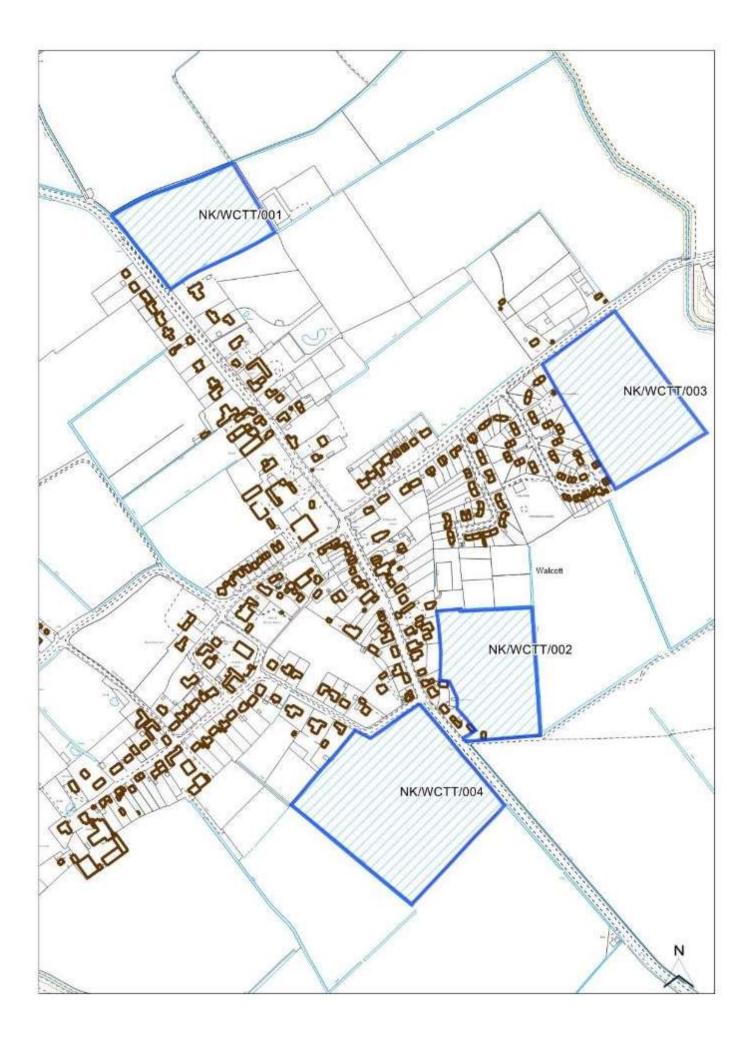

# Appendix D

# North Kesteven Sites

| Site Reference                | NK/AUB/001                               |                                                           |               |  |  |  |
|-------------------------------|------------------------------------------|-----------------------------------------------------------|---------------|--|--|--|
| Old Reference (if applicable) | CL2178                                   |                                                           |               |  |  |  |
| Site Address                  | Land at Thorpe Lane, South Hykeham       |                                                           |               |  |  |  |
| Parish                        | Aubourn, Haddington and South Hykeham; T | Aubourn, Haddington and South Hykeham; Thorpe on the Hill |               |  |  |  |
| Ward                          | Bassingham and Brant Broughton; Eagle,   | Easting                                                   | 492063.69293  |  |  |  |
|                               | Swinderby and Witham St Hughs            |                                                           |               |  |  |  |
| District                      | North Kesteven                           | Northing                                                  | 365737.00407  |  |  |  |
| Settlement Hierarchy          | Lincoln Urban Area                       |                                                           |               |  |  |  |
| Current Use?                  | Agricultural                             |                                                           |               |  |  |  |
| Brownfield/ Greenfield?       | Greenfield                               |                                                           |               |  |  |  |
| Site Area (ha):               | 8.53                                     | Potential C                                               | Capacity: 256 |  |  |  |