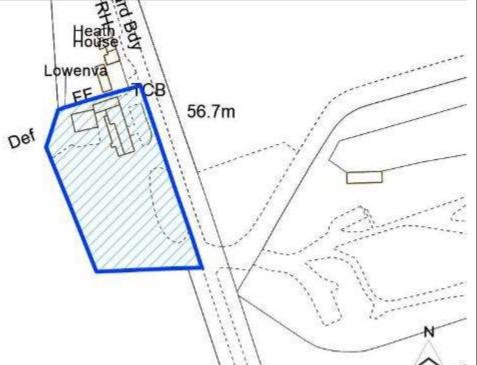

Parish                        | Metheringham                                   |               |              |
| Ward                          | Metheringham                                   | Easting       | 501082.99029 |
| District                      | North Kesteven                                 | Northing      | 360762.92222 |
| Settlement Hierarchy          | Countryside                                    |               |              |
| Current Use?                  | Car wash, truck stop, café, hot food take away | , bungalow, l | bunk house   |
| Brownfield/ Greenfield?       | Brownfield                                     |               |              |
| Site Area (ha):               | 0.52                                           | Potential C   | apacity: 13  |





| No         | Surface Water                                  | No                                                                                                                                                                                                             | Within cons                                                                                                                                                                                                                                                                            | sultation