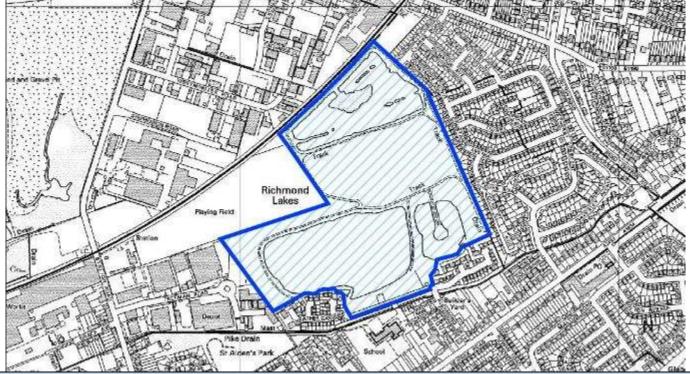

# North Kesteven Sites

| Site Reference                | NK/AUB/001                               |                                                           |               |  |  |  |
|-------------------------------|------------------------------------------|-----------------------------------------------------------|---------------|--|--|--|
| Old Reference (if applicable) | CL2178                                   |                                                           |               |  |  |  |
| Site Address                  | Land at Thorpe Lane, South Hykeham       |                                                           |               |  |  |  |
| Parish                        | Aubourn, Haddington and South Hykeham; T | Aubourn, Haddington and South Hykeham; Thorpe on the Hill |               |  |  |  |
| Ward                          | Bassingham and Brant Broughton; Eagle,   | Easting                                                   | 492063.69293  |  |  |  |
|                               | Swinderby and Witham St Hughs            |                                                           |               |  |  |  |
| District                      | North Kesteven                           | Northing                                                  | 365737.00407  |  |  |  |
| Settlement Hierarchy          | Lincoln Urban Area                       |                                                           |               |  |  |  |
| Current Use?                  | Agricultural                             |                                                           |               |  |  |  |
| Brownfield/ Greenfield?       | Greenfield                               |                                                           |               |  |  |  |
| Site Area (ha):               | 8.53                                     | Potential C                                               | Capacity: 256 |  |  |  |

### **Constraint Check**

| Constraint Check                |            |                       |                          |             |                     |    |
|---------------------------------|------------|-----------------------|--------------------------|-------------|---------------------|----|
| Some or all of site in Flood    | No         | Surface Water         | No                       | Within cons | Within consultation |    |
| Risk Zone 2                     |            | Flooding – > 50% of   |                          | zone of Haz | ardous Site         |    |
|                                 |            | site at High Risk     |                          | or Pipeline |                     |    |
| Nationally Important Wildlife   | No         | Locally Important     | Within                   | Ancient Wo  | odland              | No |
| Site                            |            | Wildlife Site         | 500m                     |             |                     |    |
| Tree Preservation Order         | Adjace     | Protected Local Green | No                       | Area of Gre | at Landscape        | No |
|                                 | nt         | Space                 |                          | Value       |                     |    |
| Agri Land Class – More than     | No         | Green Wedge           | No                       | Scheduled / | Ancient             | No |
| 50% of site Grade 1, 2 or 3     |            |                       |                          | Monument    |                     |    |
| Historic Park and Garden        | No         | Area of Outstanding   | No                       |             |                     |    |
|                                 |            | Natural Beauty        |                          |             |                     |    |
| Listed Building                 | No         | Conservation Area     | No                       |             |                     |    |
| Availability Check: When is th  | e site ava | ilable?               | What use i               |             |                     |    |
| 0 – 5 Years                     | Yes        |                       | Housing                  |             | Yes                 |    |
| 6 – 10 Years                    | No         |                       | Office                   |             | No                  |    |
| 11 – 15 Years                   | No         |                       | Industrial/ Warehouse    |             | No                  |    |
| 16+ Years                       | No         |                       | Retail                   |             | No                  |    |
| Achievability Check             |            |                       | Gypsy/ Traveller Site No |             | No                  |    |
| Viability assessment            | No         |                       | Mixed Use No             |             | No                  |    |
| completed?                      |            |                       |                          |             |                     |    |
| If yes, does it confirm site is |            |                       | Other Use                |             | No                  |    |
| viable?                         |            |                       |                          |             |                     |    |