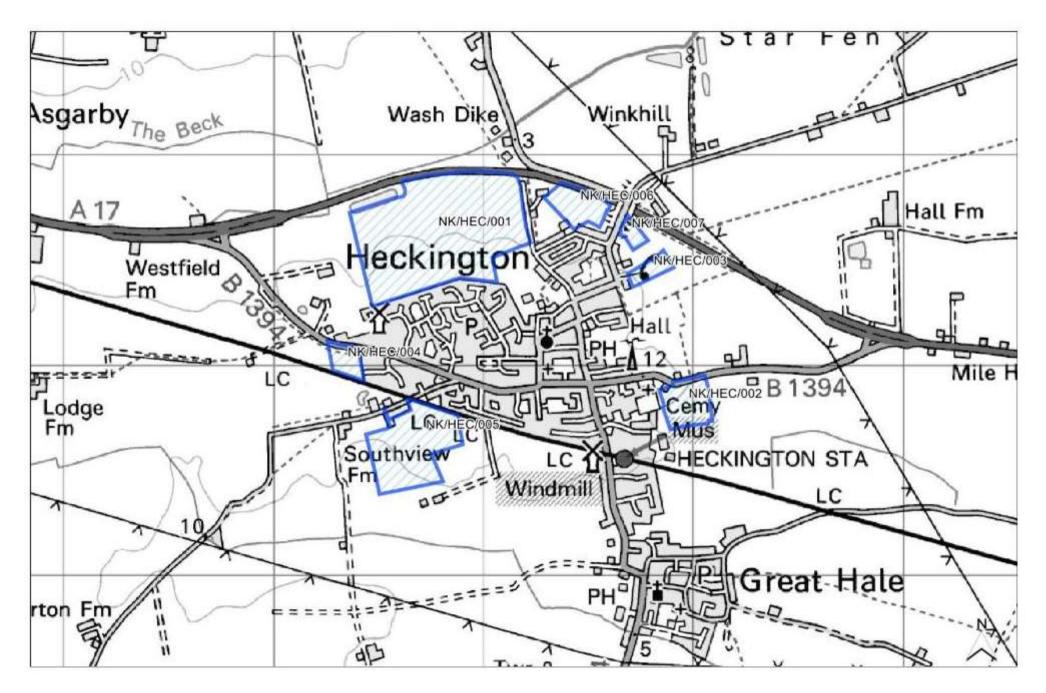

# North Kesteven Sites

| Site Reference                | NK/AUB/001                               |                                                           |               |  |  |  |
|-------------------------------|------------------------------------------|-----------------------------------------------------------|---------------|--|--|--|
| Old Reference (if applicable) | CL2178                                   |                                                           |               |  |  |  |
| Site Address                  | Land at Thorpe Lane, South Hykeham       |                                                           |               |  |  |  |
| Parish                        | Aubourn, Haddington and South Hykeham; T | Aubourn, Haddington and South Hykeham; Thorpe on the Hill |               |  |  |  |
| Ward                          | Bassingham and Brant Broughton; Eagle,   | Easting                                                   | 492063.69293  |  |  |  |
|                               | Swinderby and Witham St Hughs            |                                                           |               |  |  |  |
| District                      | North Kesteven                           | Northing                                                  | 365737.00407  |  |  |  |
| Settlement Hierarchy          | Lincoln Urban Area                       |                                                           |               |  |  |  |
| Current Use?                  | Agricultural                             |                                                           |               |  |  |  |
| Brownfield/ Greenfield?       | Greenfield                               |                                                           |               |  |  |  |
| Site Area (ha):               | 8.53                                     | Potential C                                               | Capacity: 256 |  |  |  |

### **Constraint Check**

| Constraint Check                |            |                       |                          |             |                     |    |
|---------------------------------|------------|-----------------------|--------------------------|-------------|---------------------|----|
| Some or all of site in Flood    | No         | Surface Water         | No                       | Within cons | Within consultation |    |
| Risk Zone 2                     |            | Flooding – > 50% of   |                          | zone of Haz | ardous Site         |    |
|                                 |            | site at High Risk     |                          | or Pipeline |                     |    |
| Nationally Important Wildlife   | No         | Locally Important     | Within                   | Ancient Wo  | odland              | No |
| Site                            |            | Wildlife Site         | 500m                     |             |                     |    |
| Tree Preservation Order         | Adjace     | Protected Local Green | No                       | Area of Gre | at Landscape        | No |
|                                 | nt         | Space                 |                          | Value       |                     |    |
| Agri Land Class – More than     | No         | Green Wedge           | No                       | Scheduled / | Ancient             | No |
| 50% of site Grade 1, 2 or 3     |            |                       |                          | Monument    |                     |    |
| Historic Park and Garden        | No         | Area of Outstanding   | No                       |             |                     |    |
|                                 |            | Natural Beauty        |                          |             |                     |    |
| Listed Building                 | No         | Conservation Area     | No                       |             |                     |    |
| Availability Check: When is th  | e site ava | ilable?               | What use i               |             |                     |    |
| 0 – 5 Years                     | Yes        |                       | Housing                  |             | Yes                 |    |
| 6 – 10 Years                    | No         |                       | Office                   |             | No                  |    |
| 11 – 15 Years                   | No         |                       | Industrial/ Warehouse    |             | No                  |    |
| 16+ Years                       | No         |                       | Retail                   |             | No                  |    |
| Achievability Check             |            |                       | Gypsy/ Traveller Site No |             | No                  |    |
| Viability assessment            | No         |                       | Mixed Use No             |             | No                  |    |
| completed?                      |            |                       |                          |             |                     |    |
| If yes, does it confirm site is |            |                       | Other Use                |             | No                  |    |
| viable?                         |            |                       |                          |             |                     |    |