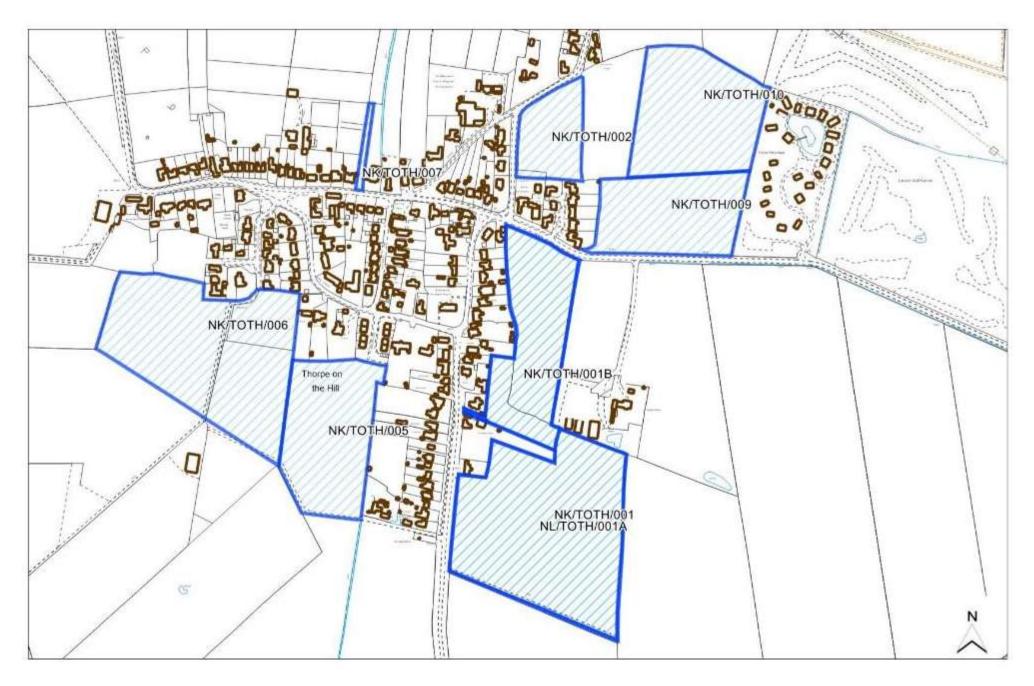

|    |
| Achievability Check             |            |                       | Gypsy/ Tra                         | veller Site       | No                  |    |
| Viability assessment            | No         |                       | Mixed Use                          |                   | No                  |    |
| completed?                      |            |                       |                                    |                   |                     |    |
| If yes, does it confirm site is |            |                       | Other Use                          |                   | No                  |    |
| viable?                         |            |                       |                                    |                   |                     |    |



| Site Reference                | NK/TOTH/001                              |                                        |              |  |  |  |  |
|-------------------------------|------------------------------------------|----------------------------------------|--------------|--|--|--|--|
| Old Reference (if applicable) | CL1052                                   | .1052                                  |              |  |  |  |  |
| Site Address                  | Land off Middle Lane, Thorpe on the Hill | nd off Middle Lane, Thorpe on the Hill |              |  |  |  |  |
| Parish                        | Thorpe on the Hill                       | horpe on the Hill                      |              |  |  |  |  |
| Ward                          | Eagle, Swinderby and Witham St Hughs