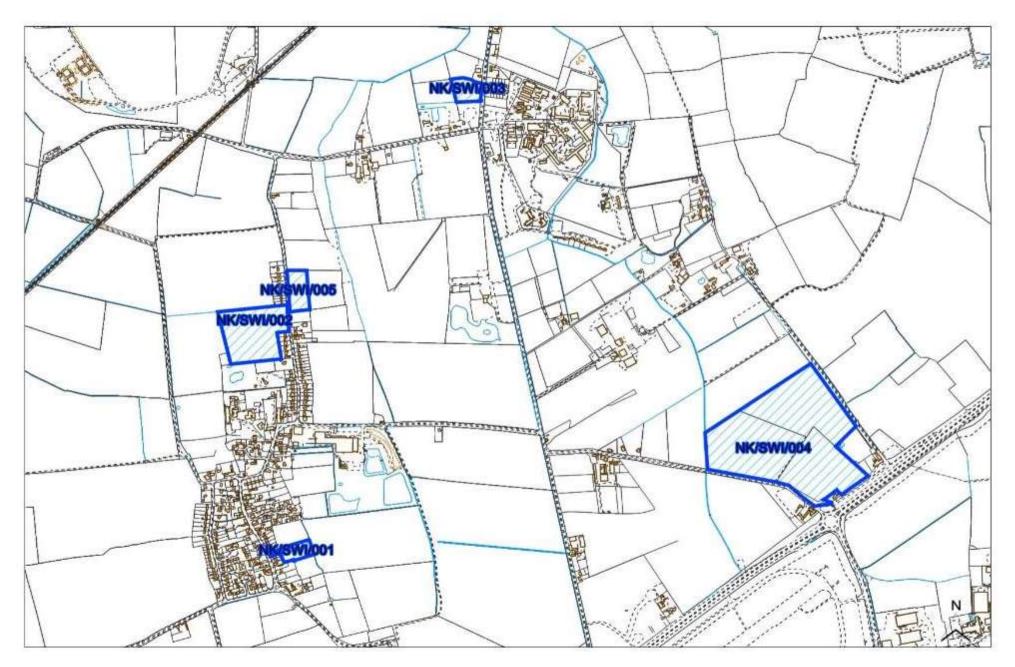

| 16+ Years                       | No         |                       | Retail               |                | No           |    |
| Achievability Check             |            |                       | Gypsy/ Tra           | veller Site    | No           |    |
| Viability assessment            | No         |                       | Mixed Use            |                | No           |    |
| completed?                      |            |                       |                      |                |              |    |
| If yes, does it confirm site is |            |                       | Other Use            |                | No           |    |
| viable?                         |            |                       |                      |                |              |    |



| NK/SWI/001                           |                                                                                                                                              |