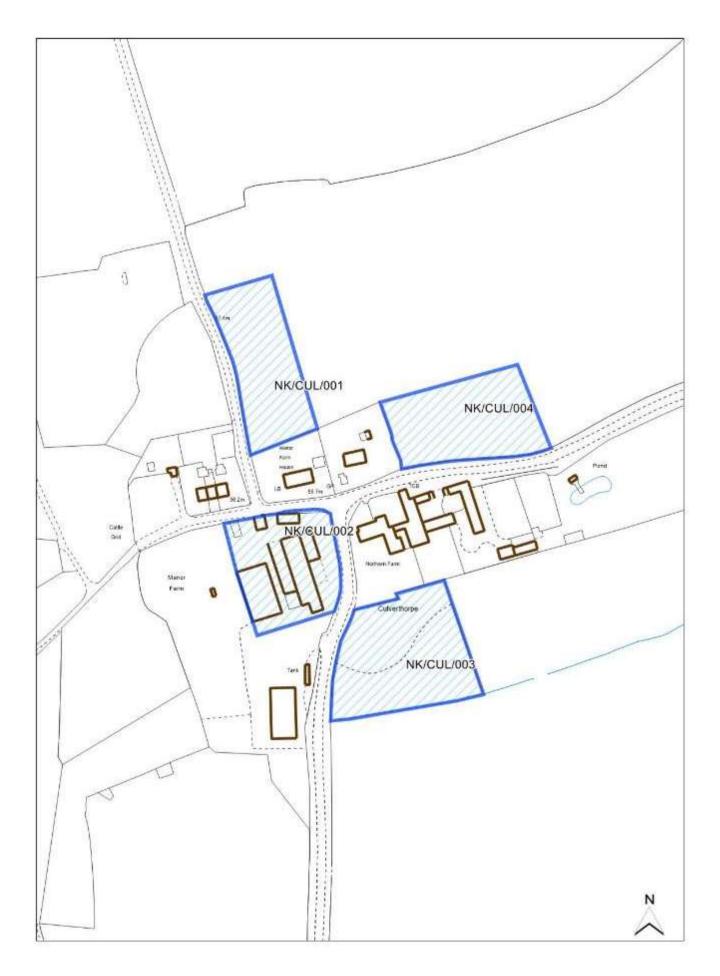

| Industrial/ | Warehouse      | No           |    |
| 16+ Years                       | No         |                       | Retail      |                | No           |    |
| Achievability Check             |            |                       | Gypsy/ Trav | veller Site    | No           |    |
| Viability assessment            | No         |                       | Mixed Use   |                | No           |    |
| completed?                      |            |                       |             |                |              |    |
| If yes, does it confirm site is |            |                       | Other Use   |                | No           |    |
| viable?                         |            |                       |             |                |              |    |



| Site Reference                | NK/CUL/001                 |              |            |
|-------------------------------|----------------------------|--------------|------------|
| Old Reference (if applicable) |                            |              |            |
| Site Address                  | Land north of Culverthorpe |              |            |
| Parish                        | Culverthorpe and Kelby     |              |            |
| Ward                          | Osbournby                  | Easting      |            |
| District                      | North Kesteven             | Northing     |            |
| Settlement Hierarchy          | Hamlet                     |              |            |
| Current Use?                  |                            |