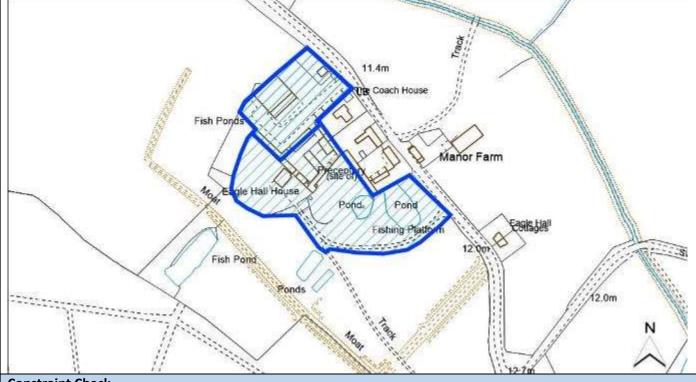

| Parish                        | Eagle & Swinethorpe                  |             |              |  |  |  |  |
| Ward                          | Eagle, Swinderby and Witham St Hughs | Easting     | 486483.60006 |  |  |  |  |
| District                      | North Kesteven                       | Northing    | 365754.64219 |  |  |  |  |
| Settlement Hierarchy          | Countryside                          | Countryside |              |  |  |  |  |
| Current Use?                  | Farmyard and Dwellings               |             |              |  |  |  |  |
| Brownfield/ Greenfield?       | reenfield                            |             |              |  |  |  |  |
| Site Area (ha):               | 2.38                                 | Potential C | Capacity: 53 |  |  |  |  |



| Constraint Check                |            |                       |             |                |              |        |
|---------------------------------|------------|-----------------------|-------------|----------------|--------------|--------|
| Some or all of site in Flood    | No         | Surface Water         | No          | Within cons    | sultation    | No     |
| Risk Zone 2                     |            | Flooding – > 50% of   |             | zone of Haz    | ardous Site  |        |
|                                 |            | site at High Risk     |             | or Pipeline    |              |        |
| Nationally Important Wildlife   | No         | Locally Important     | Within      | Ancient Wo     | odland       | Within |
| Site