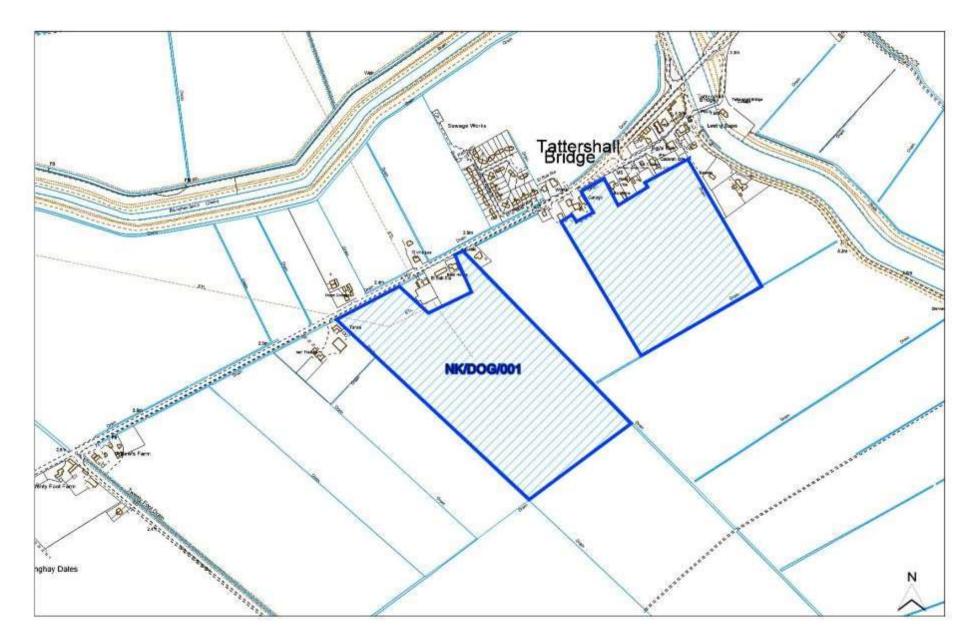

| Industrial/                         | Warehouse            | No<br>No       |        |
| 0 – 5 Years<br>6 – 10 Years<br>11 – 15 Years<br>16+ Years                               | No             |                                       | Industrial/<br>Retail               |                      | No<br>No<br>No |        |
| 0 – 5 Years<br>6 – 10 Years<br>11 – 15 Years<br>16+ Years<br><b>Achievability Check</b> | No<br>No<br>No |                                       | Industrial/<br>Retail<br>Gypsy/ Tra |                      | No<br>No<br>No |        |
| 0 – 5 Years<br>6 – 10 Years<br>11 – 15 Years<br>16+ Years                               | No<br>No       |                                       | Industrial/<br>Retail               |                      | No<br>No<br>No |        |



| Site Reference                | NK/DOG/001                        |                           |               |  |  |  |
|-------------------------------|-----------------------------------|---------------------------|---------------|--|--|--|
| Old Reference (if applicable) | CL2086                            |                           |               |  |  |  |
| Site Address                  | Land at Tattershall Bridge        | and at Tattershall Bridge |               |  |  |  |
| Parish                        | Dogdyke                           |                           |               |  |  |  |
| Ward                          | Billinghay, Martin and North Kyme | 519347.35902              |               |  |  |  |
| District                      | North Kesteven