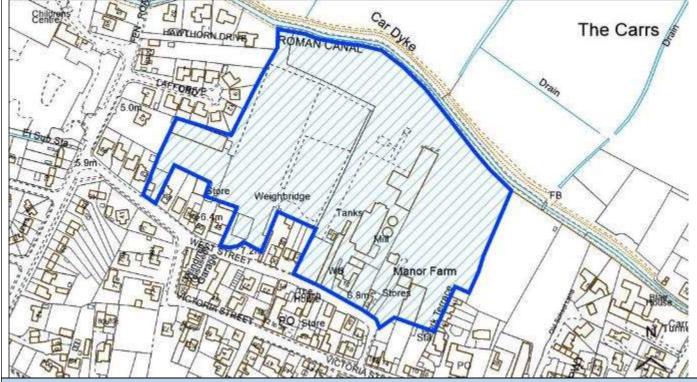

|
| Parish                        | Billinghay                        |             |              |
| Ward                          | Billinghay, Martin and North Kyme | Easting     | 515484.84377 |
| District                      | North Kesteven                    | Northing    | 355156.25929 |
| Settlement Hierarchy          | Large Villages                    |             |              |
| Current Use?                  | Industrial                        |             |              |
| Brownfield/ Greenfield?       | Brownfield                        |             |              |
| Site Area (ha):               | 5.03                              | Potential C | apacity: 113 |
|                               |                                   | 14          | 1            |



| Constraint Check                |            |                       |                          |                |              |    |
|---------------------------------|------------|-----------------------|--------------------------|----------------|--------------|----|
| Some or all of site in Flood    | No         | Surface Water         | No                       | Within cons    | sultation    | No |
| Risk Zone 2                     |            | Flooding – > 50% of   |                          | zone of Haz    | ardous Site  |    |
|                                 |            | site at High Risk     |                          | or Pipeline    |              |    |
| Nationally Important Wildlife   | No         | Locally Important     | Within                   | Ancient Wo