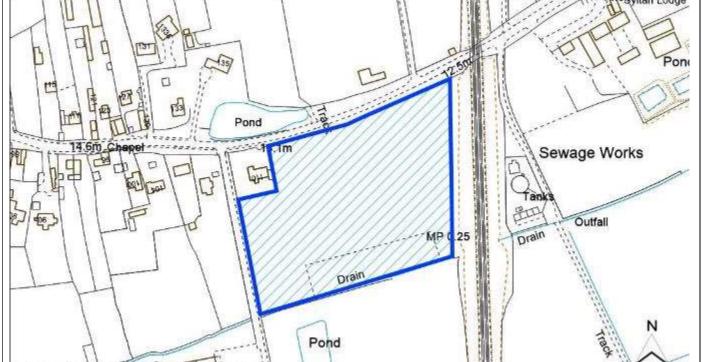

|  |
| Ward                          | Ashby de la Launde and Cranwell              | Easting  | 508729.05689    |  |
| District                      | North Kesteven                               | Northing | 352876.21495    |  |
| Settlement Hierarchy          | Small Villages                               |          |                 |  |
| Current Use?                  | Agricultural                                 |          |                 |  |
| Brownfield/ Greenfield?       | Greenfield                                   |          |                 |  |
| Site Area (ha):               | 2.07 Potential Capacity: 46                  |          |                 |  |
|                               | 1 1                                          |          | A DAVitan Lodge |  |



| Constraint Check                |            |                       |             |                       |              |    |
|---------------------------------|------------|-----------------------|-------------|-----------------------|--------------|----|
| Some or all of site in Flood    | No         | Surface Water         | No          | Within cons           | sultation    | No |
| Risk Zone 2                     |            | Flooding – > 50% of   |             | zone of Haz           | ardous Site  |    |
|                                 |            | site at High Risk     |             | or Pipeline           |              |    |
| Nationally Important Wildlife   | No         | Locally Important     | No          | Ancient Wo            | odland       | No |
| Site