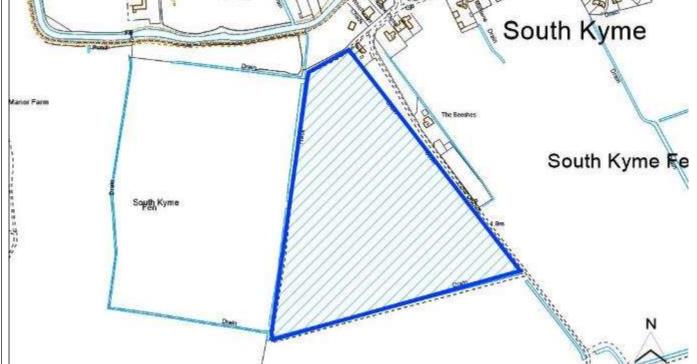

| South Kyme                          |             |              |
| Ward                          | Kirkby La Thorpe and South Kyme     | Easting     | 517277.27114 |
| District                      | North Kesteven                      | Northing    | 349241.1942  |
| Settlement Hierarchy          | Small Villages                      |             |              |
| Current Use?                  | Agricultural                        |             |              |
| Brownfield/ Greenfield?       | Greenfield                          |             |              |
| Site Area (ha):               | 8.14                                | Potential C | apacity: 183 |
| 1 51                          | Fish Pends                          | Alle        | 13 4 V       |



| <b>^</b> - |      | aint | Ch-  | - <b>I</b> - |
|------------|------|------|------|--------------|
| 10         | nstr | aint | ( ne | СК           |
|            |      |      |      |              |

| Constraint Check                |            |                       |             |                |              |        |
|---------------------------------|------------|-----------------------|-------------|----------------|--------------|--------|
| Some or all of site in Flood    | Yes        | Surface Water         | No          | Within cons    | sultation    | No     |
| Risk Zone 2                     |            | Flooding – > 50% of   |             | zone of Haz    | ardous Site  |        |
|                                 |            | site at High Risk     |