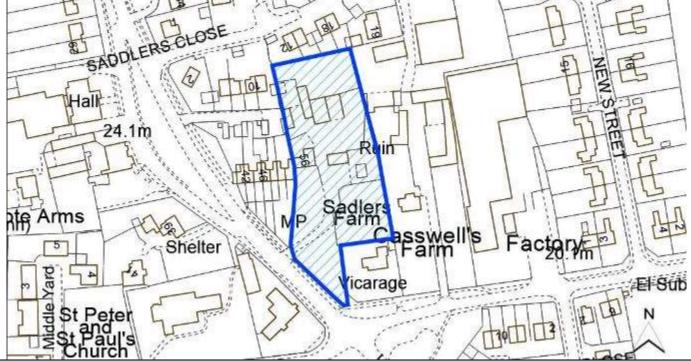

# Appendix D

# North Kesteven Sites

| Site Reference                | NK/AUB/001                               |                                                           |               |  |  |  |
|-------------------------------|------------------------------------------|-----------------------------------------------------------|---------------|--|--|--|
| Old Reference (if applicable) | CL2178                                   |                                                           |               |  |  |  |
| Site Address                  | Land at Thorpe Lane, South Hykeham       |                                                           |               |  |  |  |
| Parish                        | Aubourn, Haddington and South Hykeham; T | Aubourn, Haddington and South Hykeham; Thorpe on the Hill |               |  |  |  |
| Ward                          | Bassingham and Brant Broughton; Eagle,   | Easting                                                   | 492063.69293  |  |  |  |
|                               | Swinderby and Witham St Hughs            |                                                           |               |  |  |  |
| District                      | North Kesteven                           | Northing                                                  | 365737.00407  |  |  |  |
| Settlement Hierarchy          | Lincoln Urban Area                       |                                                           |               |  |  |  |
| Current Use?                  | Agricultural                             |                                                           |               |  |  |  |
| Brownfield/ Greenfield?       | Greenfield                               |                                                           |               |  |  |  |
| Site Area (ha):               | 8.53                                     | Potential C                                               | Capacity: 256 |  |  |  |