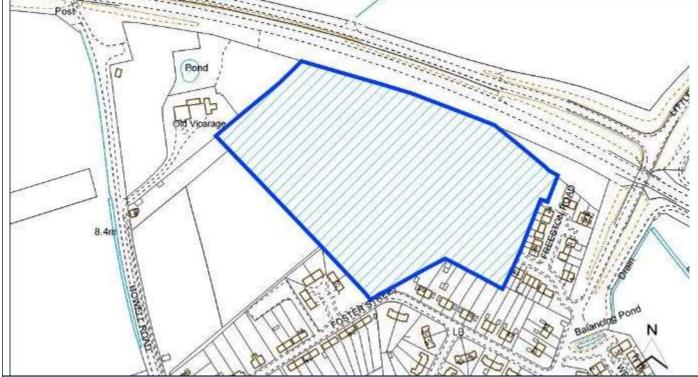

| Land at Freeston Road, Heckington |          |              |  |  |
| Parish                        | Heckington                        |          |              |  |  |
| Ward                          | Heckington Rural                  | Easting  | 514444.32949 |  |  |
| District                      | North Kesteven                    | Northing | 344752.81437 |  |  |
| Settlement Hierarchy          | Large Villages                    |          |              |  |  |
| Current Use?                  | Agricultural                      |          |              |  |  |
| Brownfield/ Greenfield?       | Greenfield                        |          |              |  |  |
| Site Area (ha):               | 4.03 Potential Capacity: 91       |          |              |  |  |



| Constraint Check | Cor | nstra | aint | Che | eck |
|------------------|-----|-------|------|-----|-----|
|------------------|-----|-------|------|-----|-----|

| Constraint Check                |            |                       |             |                |              |    |
|---------------------------------|------------|-----------------------|-------------|----------------|--------------|----|
| Some or all of site in Flood    | No         | Surface Water         | No          | Within cons    | sultation    | No |
| Risk Zone 2                     |            | Flooding – > 50% of   |             | zone of Haz    | ardous Site  |    |
|                                 |            | site at High Risk     |             | or Pipeline    |              |    |
| Nationally Im