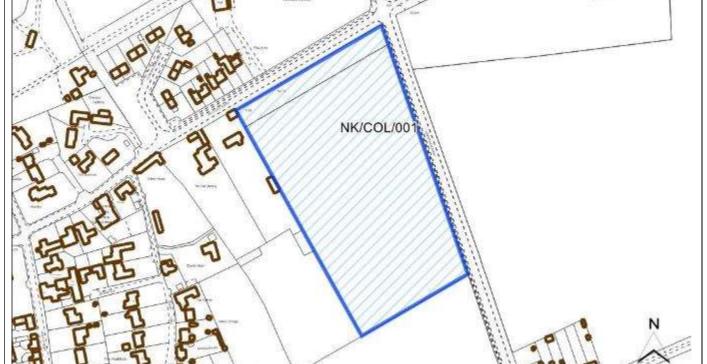

|                        |
| Ward                          | Cliff Villages                               | Easting                |
| District                      | North Kesteven                               | Northing               |
| Settlement Hierarchy          | Small Villages                               |                        |
| Current Use?                  |                                              |                        |
| Brownfield/ Greenfield?       | Greenfield                                   |                        |
| Site Area (ha):               | 3.21                                         | Potential Capacity: 72 |
|                               |                                              | 2                      |



| The   | M.    | -      | 1.111 |
|-------|-------|--------|-------|
| Const | raint | t Chec | k     |

| Constraint Check                |            |                       |                       |                     |              |     |
|---------------------------------|------------|-----------------------|-----------------------|---------------------|--------------|-----|
| Some or all of site in Flood    | No         | Surface Water         | No                    | Within consultation |              | no  |
| Risk Zone 2                     |            | Flooding – > 50% of   |                       | zone of Haz         | ardous Site  |     |
|                                 |            | site at High Risk     |                       | or Pipeline         |