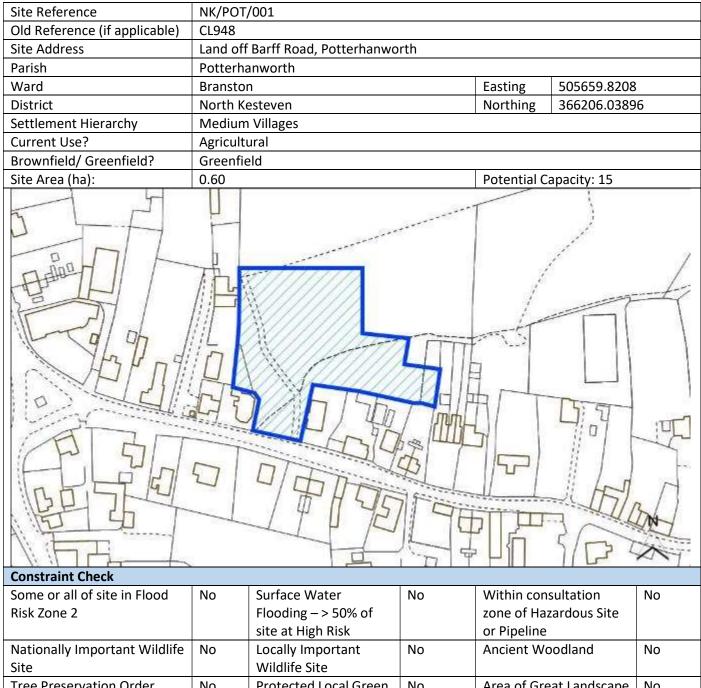

| No             |                                       | Retail               |                                  | No                       |    |
| Achievability Check                                        |                |                                       | Gypsy/ Tra           | Gypsy/ Traveller Site No         |                          |    |
| Viability assessment<br>completed?                         | Yes            |                                       | Mixed Use            |                                  | No                       |    |
| If yes, does it confirm site is viable?                    | Yes            |                                       | Other Use            |                                  | No                       |    |







|                                                 | , , ,                                                             |                                                                                                                                                                                                                                                                                  |                                                                                                                                                                                                                                                                                                                                                                  |