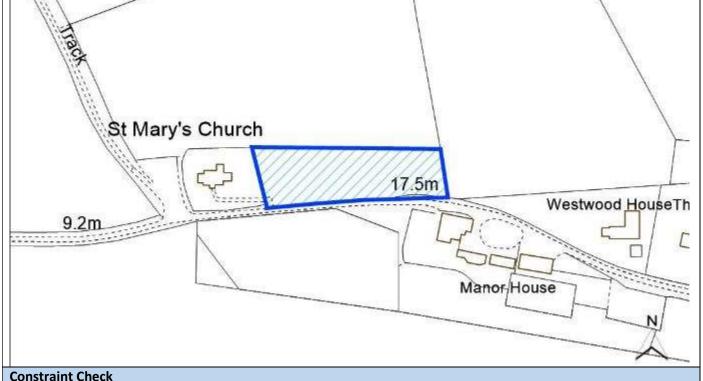

n                               |                           | Northing | 347595.42777 |  |  |
| Settlement Hierarchy          | Countryside                                  |                           |          |              |  |  |
| Current Use?                  | Grazing                                      |                           |          |              |  |  |
| Brownfield/ Greenfield?       | Greenfield                                   |                           |          |              |  |  |
| Site Area (ha):               | 0.28 Potential Capacity: 8                   |                           |          | apacity: 8   |  |  |
| 1.1                           |                                              | 5                         |          | X            |  |  |



| Constraint Check                |            |                       |             |                   |              |     |
|---------------------------------|------------|-----------------------|-------------|-------------------|--------------|-----|
| Some or all of site in Flood    | No         | Surface Water         | No          | Within cons       | sultation    | Yes |
| Risk Zone 2                     |            | Flooding – > 50% of   |             | zone of Haz       | ardous Site  |     |
|                                 |            | site at High Risk     |             | or Pipeline       |              |     |
| Nationally Important Wildlife   | No         | Locally Important     | Within      | Ancient Wo        | odland       | No  |
| Site