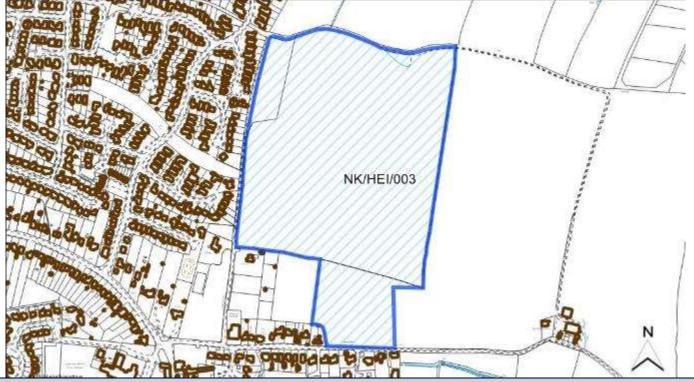

|
| Site Address                  | Land north of Park Lane, Heighington |                         |
| Parish                        | Heighington                          |                         |
| Ward                          | Heighington and Washingborough       | Easting                 |
| District                      | North Kesteven                       | Northing                |
| Settlement Hierarchy          | Large Villages                       |                         |
| Current Use?                  |                                      |                         |
| Brownfield/ Greenfield?       | Greenfield                           |                         |
| Site Area (ha):               | 14.50                                | Potential Capacity: 261 |



| Constraint Chas |   |
|-----------------|---|
| Constraint Chec | k |

| No                                              | Surface Water                                                               | No                                                                                                                                                                                                                        | Within con