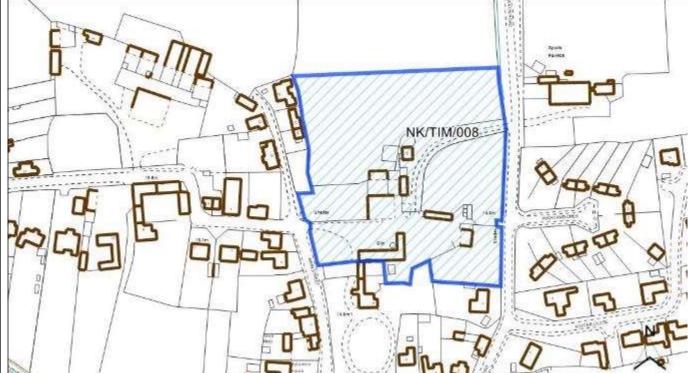

|
|                                          | Land at Manor Farm, Main Street, Timber<br>Timberland<br>Billinghay, Martin and North Kyme<br>North Kesteven<br>Small Villages<br>Agricultural and former bowling green ar<br>Mixed | Land at Manor Farm, Main Street, Timberland         Timberland         Billinghay, Martin and North Kyme       Easting         North Kesteven       Northing         Small Villages       Agricultural and former bowling green and clubhouse         Mixed       Image: State |



| Constraint Check                |            |                       |                                    |                   |                     |    |
|---------------------------------|------------|-----------------------|------------------------------------|-------------------|---------------------|----|
| Some or all of site in Flood    | No         | Surface Water         | No                                 | Within cons       | Vithin consultation |    |
| Risk Zone 2                     |            | Flooding – > 50% of   |                                    | zone of Haz       | ardous Site         |    |
|                                 |            | site at High Risk     |                                    | or Pipeline       |                     |    |
| Nationally