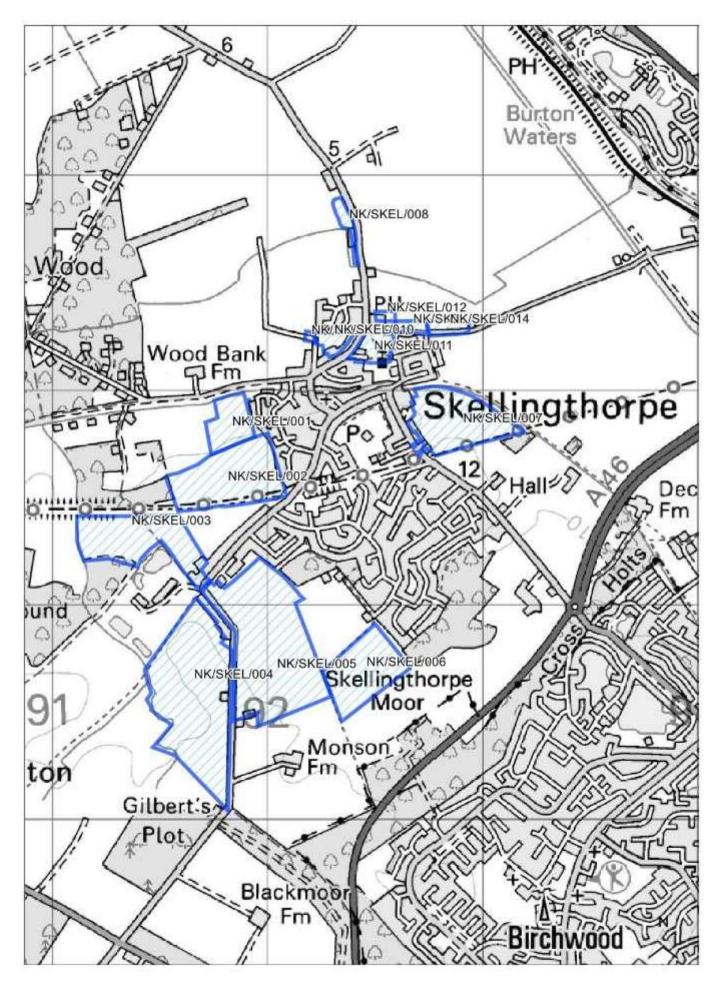

| No         |                       | Retail                   |                | No           |    |
| Achievability Check             |            |                       | Gypsy/ Traveller Site No |                | No           |    |
| Viability assessment            | No         |                       | Mixed Use                |                | Yes          |    |
| completed?                      |            |                       |                          |                |              |    |
| If yes, does it confirm site is |            |                       | Other Use                |                | No           |    |
| viable?                         |            |                       |                          |                |              |    |



| Site Reference                                                                                                                                                                                                                              | NK/SKEL                                                                | /001                                                                                                                                                                   |                                                                                                       |                                                                                             |                                                                                          |          |
|---------------