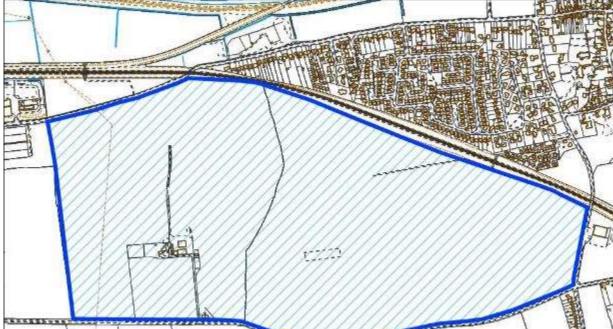

|               |  |  |
| Ward                          | Heighington and Washingborough Easting 500933.65672 |                |               |  |  |
| District                      | North Kesteven Northing 370112.32826                |                |               |  |  |
| Settlement Hierarchy          | Large Villages                                      | Large Villages |               |  |  |
| Current Use?                  | Agricultural                                        |                |               |  |  |
| Brownfield/ Greenfield?       | Greenfield                                          |                |               |  |  |
| Site Area (ha):               | 103.57                                              | Potential C    | apacity: 1864 |  |  |



|                                 |            | 3                     | 1                        | 1               | ( <b>1</b>   | SA 19700 |
|---------------------------------|------------|-----------------------|--------------------------|-----------------|--------------|----------|
| Constraint Check                |            |                       |                          |                 |              |          |
| Some or all of site in Flood    | No         | Surface Water         | No                       | Within con      | sultation    | No       |
| Risk Zone 2                     |            | Flooding – > 50% of   |                          | zone of Haz     | ardous Site  |          |
|                                 |            | site at High Risk     |