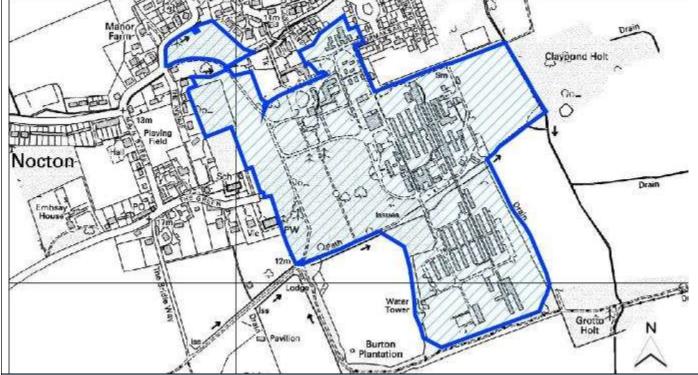

|  |  |  |
| 28.50                                        |                                                                                                                                                                |                                                                                                                                                                        |  |  |  |
|                                              | CL914<br>Land at RAF Nocton Hospital & Nocton Hall, N<br>Nocton<br>Metheringham<br>North Kesteven<br>Medium Villages<br>Former military hospital<br>Brownfield | CL914Land at RAF Nocton Hospital & Nocton Hall, NoctonNoctonMetheringhamEastingNorth KestevenNorthingMedium VillagesFormer military hospitalBrownfield28.50Potential C |  |  |  |



| <u> </u> | nstra  | · · · · · |      |    |
|----------|--------|-----------|------|----|
| 10       | nstra  | Int       | ( ne | СК |
| - 20     | 113616 |           |      |    |

| viable?                                                    |            |                       |                       |                         |              |    |
|------------------------------------------------------------|------------|-----------------------|-----------------------|-------------------------|--------------|----|
| If yes, does it confirm site is                            | Yes        |                       | Other Use             |                         | No           |    |
| completed?                                                 |            |                       |