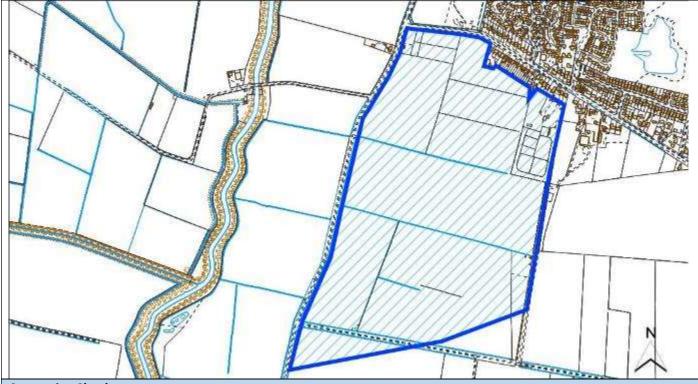

# North Kesteven Sites

| Site Reference                | NK/AUB/001                               |                                                           |               |  |  |  |
|-------------------------------|------------------------------------------|-----------------------------------------------------------|---------------|--|--|--|
| Old Reference (if applicable) | CL2178                                   |                                                           |               |  |  |  |
| Site Address                  | Land at Thorpe Lane, South Hykeham       |                                                           |               |  |  |  |
| Parish                        | Aubourn, Haddington and South Hykeham; T | Aubourn, Haddington and South Hykeham; Thorpe on the Hill |               |  |  |  |
| Ward                          | Bassingham and Brant Broughton; Eagle,   | Easting                                                   | 492063.69293  |  |  |  |
|                               | Swinderby and Witham St Hughs            |                                                           |               |  |  |  |
| District                      | North Kesteven                           | Northing                                                  | 365737.00407  |  |  |  |
| Settlement Hierarchy          | Lincoln Urban Area                       |                                                           |               |  |  |  |
| Current Use?                  | Agricultural                             |                                                           |               |  |  |  |
| Brownfield/ Greenfield?       | Greenfield                               |                                                           |               |  |  |  |
| Site Area (ha):               | 8.53                                     | Potential C                                               | Capacity: 256 |  |  |  |

### **Constraint Check**

| Constraint Check                |            |                       |                          |             |                     |    |
|---------------------------------|------------|-----------------------|--------------------------|-------------|---------------------|----|
| Some or all of site in Flood    | No         | Surface Water         | No                       | Within cons | Within consultation |    |
| Risk Zone 2                     |            | Flooding – > 50% of   |                          | zone of Haz | ardous Site         |    |
|                                 |            | site at High Risk     |                          | or Pipeline |                     |    |
| Nationally Important Wildlife   | No         | Locally Important     | Within                   | Ancient Wo  | odland              | No |
| Site                            |            | Wildlife Site         | 500m                     |             |                     |    |
| Tree Preservation Order         | Adjace     | Protected Local Green | No                       | Area of Gre | at Landscape        | No |
|                                 | nt         | Space                 |                          | Value       |                     |    |
| Agri Land Class – More than     | No         | Green Wedge           | No                       | Scheduled / | Ancient             | No |
| 50% of site Grade 1, 2 or 3     |            |                       |                          | Monument    |                     |    |
| Historic Park and Garden        | No         | Area of Outstanding   | No                       |             |                     |    |
|                                 |            | Natural Beauty        |                          |             |                     |    |
| Listed Building                 | No         | Conservation Area     | No                       |             |                     |    |
| Availability Check: When is th  | e site ava | ilable?               | What use i               |             |                     |    |
| 0 – 5 Years                     | Yes        |                       | Housing                  |             | Yes                 |    |
| 6 – 10 Years                    | No         |                       | Office                   |             | No                  |    |
| 11 – 15 Years                   | No         |                       | Industrial/ Warehouse    |             | No                  |    |
| 16+ Years                       | No         |                       | Retail                   |             | No                  |    |
| Achievability Check             |            |                       | Gypsy/ Traveller Site No |             | No                  |    |
| Viability assessment            | No         |                       | Mixed Use No             |             | No                  |    |
| completed?                      |            |                       |                          |             |                     |    |
| If yes, does it confirm site is |            |                       | Other Use                |             | No                  |    |
| viable?                         |            |                       |                          |             |                     |    |