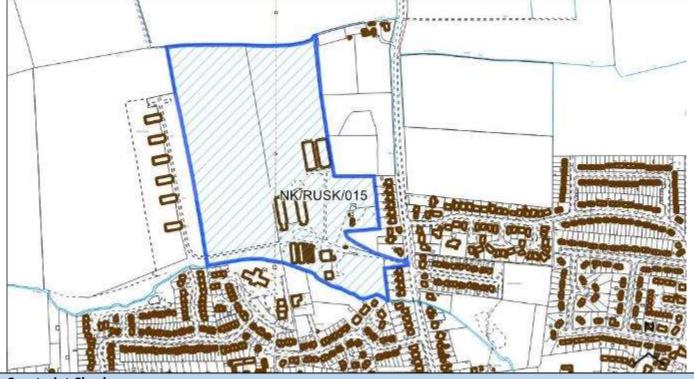

| 12.36                                 | Potential Capacity: 222 |
| CA CONTRACTOR OF A CONTRACTOR OFTA |                                       |                         |



| <b>^</b>   | stra | • • • |      |    |
|------------|------|-------|------|----|
| ( <u> </u> | ctra | int   | ( no | CV |
|            | sua  |       | CIIC | UN |

| Yes        | Surface Water                                               | No                                                                                                                                                                                                            | Within cons                                                                                                                                                                                                                                                     | sultation