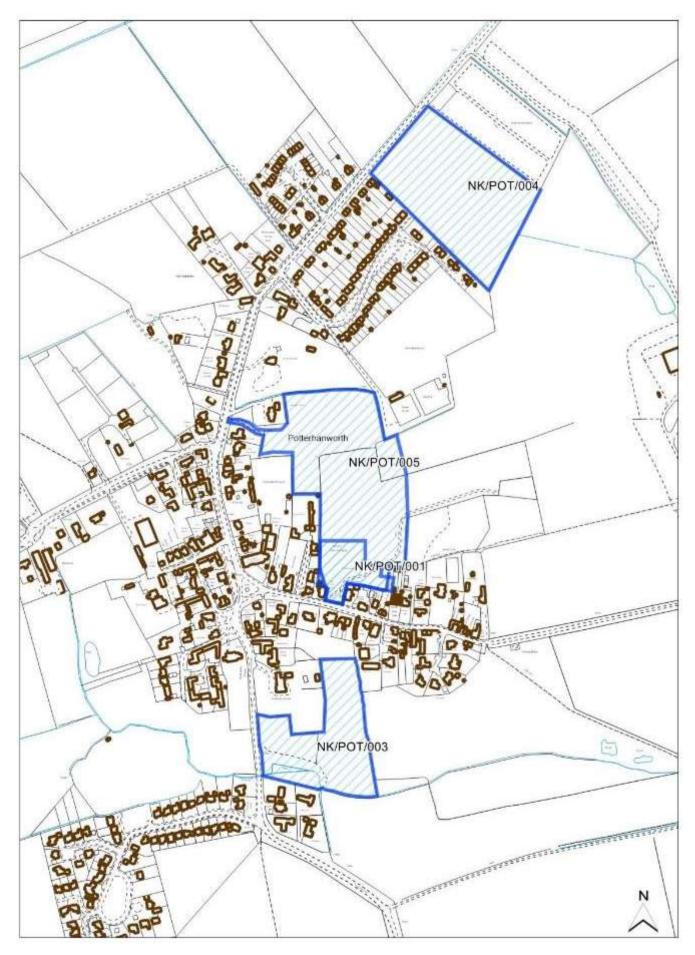

| No             |                                       | Retail               |                                  | No                       |    |
| Achievability Check                                        |                |                                       | Gypsy/ Tra           | Gypsy/ Traveller Site No         |                          |    |
| Viability assessment<br>completed?                         | Yes            |                                       | Mixed Use            |                                  | No                       |    |
| If yes, does it confirm site is viable?                    | Yes            |                                       | Other Use            |                                  | No                       |    |







|                                                 | , , ,                                                             |                                                                                                                                                                                                                                                                                  |                                                                                                                                                                                                                                                                                                                                                                  |