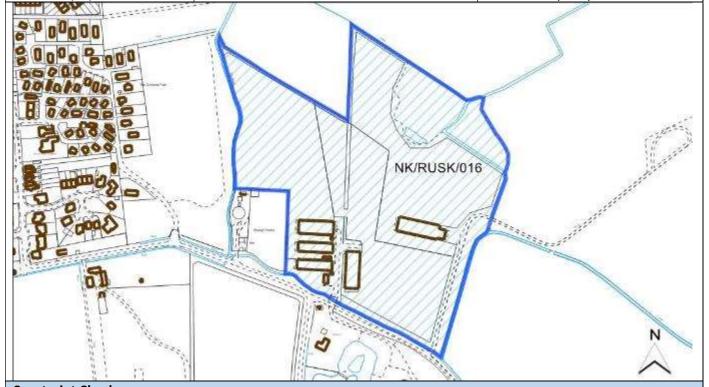

| Ward                          | Ruskington                                                 | Easting                 |  |  |  |  |
| District                      | North Kesteven                                             | Northing                |  |  |  |  |
| Settlement Hierarchy          | Large Villages                                             |                         |  |  |  |  |
| Current Use?                  | Agricultural                                               |                         |  |  |  |  |
| Brownfield/ Greenfield?       | Brownfield                                                 |                         |  |  |  |  |
| Site Area (ha):               | 9.36                                                       | Potential Capacity: 211 |  |  |  |  |



| Constraint Check                |            |                       |                          |                |              |    |
|---------------------------------|------------|-----------------------|--------------------------|----------------|--------------|----|
| Some or all of site in Flood    | Yes        | Surface Water         | Yes                      | Within cons    | sultation    | no |
| Risk Zone 2                     |            | Flooding – > 50% of   |                          | zone of Haz    | ardous Site  |    |
|                                 |            | site at High Risk     |                          | or Pipeline    |              |    |
| Nationally Important Wildlife   | No         | Locally Important     | No                       | Ancient Wo