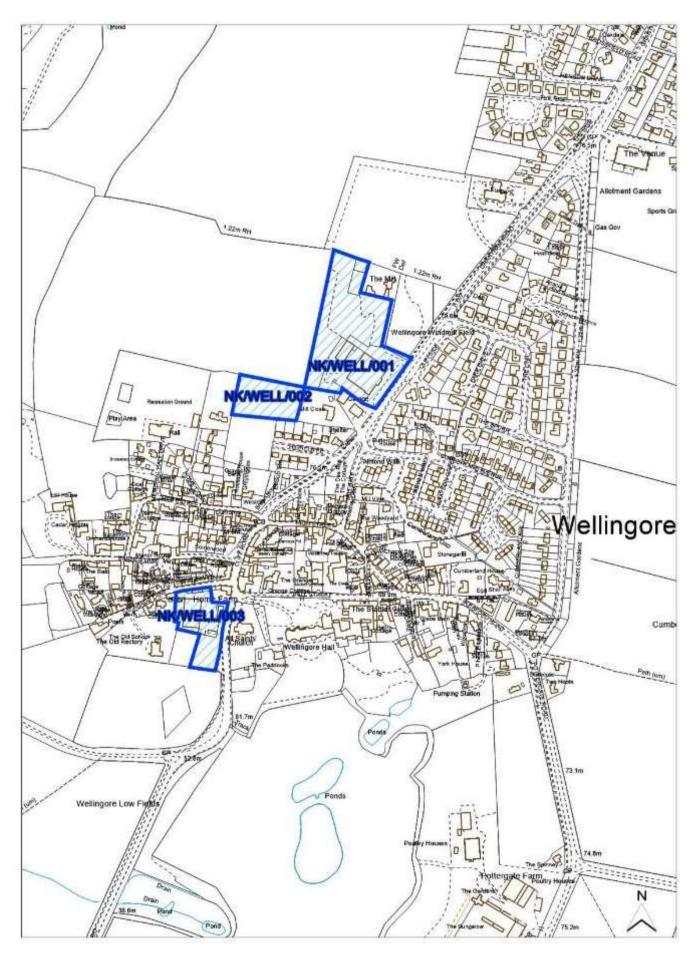

# Appendix D

# North Kesteven Sites

| Site Reference                | NK/AUB/001                               |                                                           |               |  |  |  |
|-------------------------------|------------------------------------------|-----------------------------------------------------------|---------------|--|--|--|
| Old Reference (if applicable) | CL2178                                   |                                                           |               |  |  |  |
| Site Address                  | Land at Thorpe Lane, South Hykeham       |                                                           |               |  |  |  |
| Parish                        | Aubourn, Haddington and South Hykeham; T | Aubourn, Haddington and South Hykeham; Thorpe on the Hill |               |  |  |  |
| Ward                          | Bassingham and Brant Broughton; Eagle,   | Easting                                                   | 492063.69293  |  |  |  |
|                               | Swinderby and Witham St Hughs            |                                                           |               |  |  |  |
| District                      | North Kesteven                           | Northing                                                  | 365737.00407  |  |  |  |
| Settlement Hierarchy          | Lincoln Urban Area                       |                                                           |               |  |  |  |
| Current Use?                  | Agricultural                             |                                                           |               |  |  |  |
| Brownfield/ Greenfield?       | Greenfield                               |                                                           |               |  |  |  |
| Site Area (ha):               | 8.53                                     | Potential C                                               | Capacity: 256 |  |  |  |