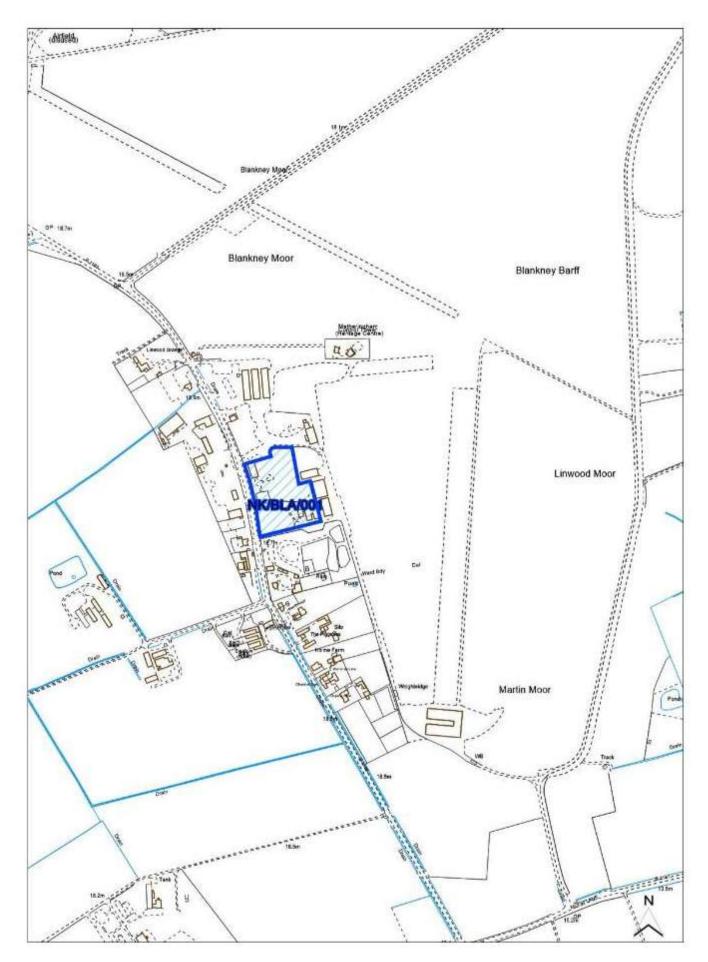

| No         |                       | Retail                   |                | No           |    |
| Achievability Check             |            |                       | Gypsy/ Traveller Site No |                | No           |    |
| Viability assessment            | No         |                       | Mixed Use No             |                | No           |    |
| completed?                      |            |                       |                          |                |              |    |
| If yes, does it confirm site is |            |                       | Other Use                |                | No           |    |
| viable?                         |            |                       |                          |                |              |    |



| Site Reference                | NK/BLA/001                           |             |              |
|-------------------------------|--------------------------------------|-------------|--------------|
| Old Reference (if applicable) | CL901                                |             |              |
| Site Address                  | Land at Martin Airfield, Martin Moor |             |              |
| Parish                        | Blankney                             |             |              |
| Ward                          | Metheringham                         | Easting     | 510353.56552 |
| District                      | North Kesteven                       | Northing    | 360480.16579 |
| Settlement Hierarchy          | Countryside                          |