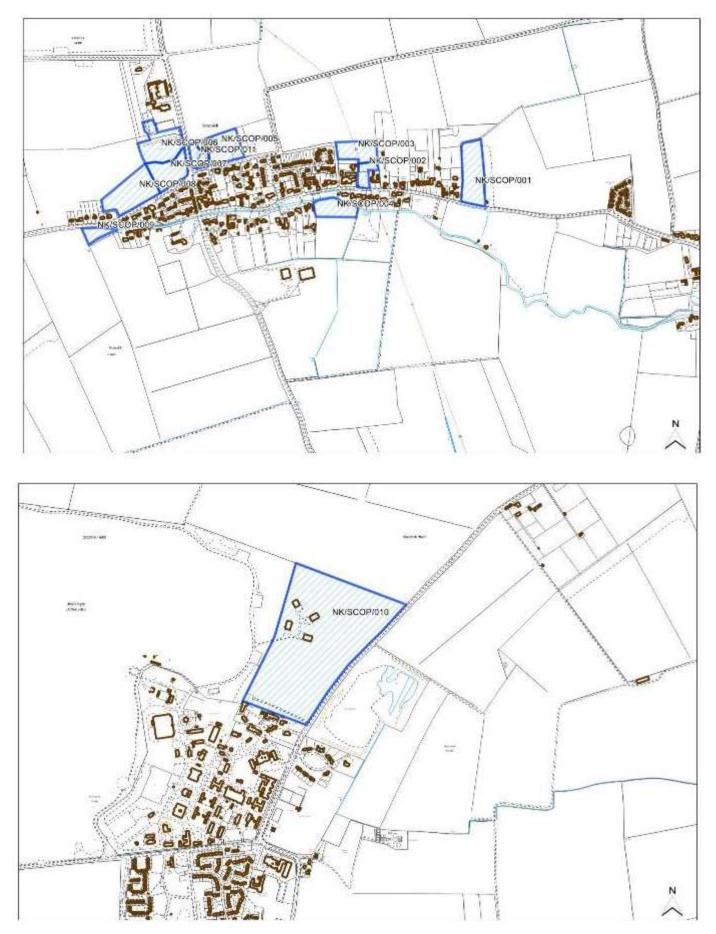

i Land Class – More than<br>50% of site Grade 1, 2 or 3<br>Historic Park and Garden<br>Listed Building<br><b>Availability Check: When is th</b><br>0 – 5 Years<br>6 – 10 Years<br>11 – 15 Years<br>16+ Years | No<br>No<br>No<br>No<br>No<br>Yes<br>No<br>No           | Flooding – > 50% of<br>site at High Risk<br>Locally Important<br>Wildlife Site<br>Protected Local Green<br>Space<br>Green Wedge<br>Area of Outstanding<br>Natural Beauty<br>Conservation Area | No<br>No<br>No<br>No<br>What use i<br>Housing<br>Office<br>Industrial/<br>Retail | zone of Haz<br>or Pipeline<br>Ancient Wo<br>Area of Gre<br>Value<br>Scheduled A<br>Monument<br>is the site pro<br>Warehouse | ardous Site<br>odland<br>at Landscape<br>Ancient<br>Moted for?<br>Yes<br>No<br>No<br>No | No<br>No |  |

## North Kesteven: Scopwick



| Site Reference