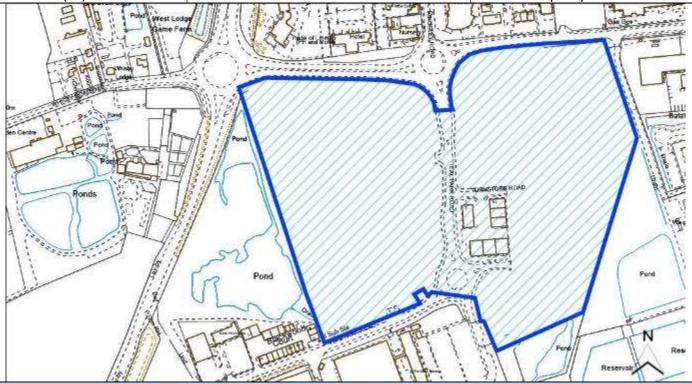

|                                                         |               | 1000                                  |            |                                                                                                                                                                                                                                                                                                                                                                                                                                                                                                                                                                                                                                                                                                                                                                                                                                                                                                                                                                                                                                                                                                                                                                                                                                                                                                                                                                                                                                                                                                                                                                                                                                                                                                                                                                                                                                                                                                                                                                                                                                                                                                                                |                                      |    |
|---------------------------------------------------------|---------------|---------------------------------------|------------|--------------------------------------------------------------------------------------------------------------------------------------------------------------------------------------------------------------------------------------------------------------------------------------------------------------------------------------------------------------------------------------------------------------------------------------------------------------------------------------------------------------------------------------------------------------------------------------------------------------------------------------------------------------------------------------------------------------------------------------------------------------------------------------------------------------------------------------------------------------------------------------------------------------------------------------------------------------------------------------------------------------------------------------------------------------------------------------------------------------------------------------------------------------------------------------------------------------------------------------------------------------------------------------------------------------------------------------------------------------------------------------------------------------------------------------------------------------------------------------------------------------------------------------------------------------------------------------------------------------------------------------------------------------------------------------------------------------------------------------------------------------------------------------------------------------------------------------------------------------------------------------------------------------------------------------------------------------------------------------------------------------------------------------------------------------------------------------------------------------------------------|--------------------------------------|----|
| Site Reference                                          | NK/AUB        | /002                                  |            |                                                                                                                                                                                                                                                                                                                                                                                                                                                                                                                                                                                                                                                                                                                                                                                                                                                                                                                                                                                                                                                                                                                                                                                                                                                                                                                                                                                                                                                                                                                                                                                                                                                                                                                                                                                                                                                                                                                                                                                                                                                                                                                                |                                      |    |
| Old Reference (if applicable)                           | CL1096        |                                       |            |                                                                                                                                                                                                                                                                                                                                                                                                                                                                                                                                                                                                                                                                                                                                                                                                                                                                                                                                                                                                                                                                                                                                                                                                                                                                                                                                                                                                                                                                                                                                                                                                                                                                                                                                                                                                                                                                                                                                                                                                                                                                                                                                |                                      |    |
| Site Address                                            |               | rth of 48 Thorpe Lane, So             | -          | ו                                                                                                                                                                                                                                                                                                                                                                                                                                                                                                                                                                                                                                                                                                                                                                                                                                                                                                                                                                                                                                                                                                                                                                                                                                                                                                                                                                                                                                                                                                                                                                                                                                                                                                                                                                                                                                                                                                                                                                                                                                                                                                                              |                                      |    |
| Parish                                                  |               | n, Haddington and South I             |            | 1                                                                                                                                                                                                                                                                                                                                                                                                                                                                                                                                                                                                                                                                                                                                                                                                                                                                                                                                                                                                                                                                                                                                                                                                                                                                                                                                                                                                                                                                                                                                                                                                                                                                                                                                                                                                                                                                                                                                                                                                                                                                                                                              |                                      |    |
| Ward                                                    | -             | nam and Brant Broughton               |            | Easting                                                                                                                                                                                                                                                                                                                                                                                                                                                                                                                                                                                                                                                                                                                                                                                                                                                                                                                                                                                                                                                                                                                                                                                                                                                                                                                                                                                                                                                                                                                                                                                                                                                                                                                                                                                                                                                                                                                                                                                                                                                                                                                        | 492080.8487                          | 3  |
| District                                                | North K       | esteven                               |            | Northing                                                                                                                                                                                                                                                                                                                                                                                                                                                                                                                                                                                                                                                                                                                                                                                                                                                                                                                                                                                                                                                                                                                                                                                                                                                                                                                                                                                                                                                                                                                                                                                                                                                                                                                                                                                                                                                                                                                                                                                                                                                                                                                       | 365961.4435                          | 7  |
| Settlement Hierarchy                                    | Lincoln       | Urban Area                            |            |                                                                                                                                                                                                                                                                                                                                                                                                                                                                                                                                                                                                                                                                                                                                                                                                                                                                                                                                                                                                                                                                                                                                                                                                                                                                                                                                                                                                                                                                                                                                                                                                                                                                                                                                                                                                                                                                                                                                                                                                                                                                                                                                |                                      |    |
| Current Use?                                            | Agricult      | ural                                  |            |                                                                                                                                                                                                                                                                                                                                                                                                                                                                                                                                                                                                                                                                                                                                                                                                                                                                                                                                                                                                                                                                                                                                                                                                                                                                                                                                                                                                                                                                                                                                                                                                                                                                                                                                                                                                                                                                                                                                                                                                                                                                                                                                |                                      |    |
| Brownfield/ Greenfield?                                 | Mixed         |                                       |            |                                                                                                                                                                                                                                                                                                                                                                                                                                                                                                                                                                                                                                                                                                                                                                                                                                                                                                                                                                                                                                                                                                                                                                                                                                                                                                                                                                                                                                                                                                                                                                                                                                                                                                                                                                                                                                                                                                                                                                                                                                                                                                                                |                                      |    |
| Site Area (ha):                                         | 1.14          |                                       |            | Potential C                                                                                                                                                                                                                                                                                                                                                                                                                                                                                                                                                                                                                                                                                                                                                                                                                                                                                                                                                                                                                                                                                                                                                                                                                                                                                                                                                                                                                                                                                                                                                                                                                                                                                                                                                                                                                                                                                                                                                                                                                                                                                                                    | apacity: 39                          |    |
| nef 122m RH<br>Pond<br>Mond                             | A De la Color | spelter                               | Walmar     | a for the second | Crow<br>Farr<br>CROW PARK<br>Grey Or |    |
| 211 /:                                                  |               |                                       | 1          | 5. C                                                                                                                                                                                                                                                                                                                                                                                                                                                                                                                                                                                                                                                                                                                                                                                                                                                                                                                                                                                                                                                                                                                                                                                                                                                                                                                                                                                                                                                                                                                                                                                                                                                                                                                                                                                                                                                                                                                                                                                                                                                                                                                           |                                      |    |
| Constraint Check                                        | No            | Surface Water                         | No         | Within con                                                                                                                                                                                                                                                                                                                                                                                                                                                                                                                                                                                                                                                                                                                                                                                                                                                                                                                                                                                                                                                                                                                                                                                                                                                                                                                                                                                                                                                                                                                                                                                                                                                                                                                                                                                                                                                                                                                                                                                                                                                                                                                     | sultation                            | No |
| Some or all of site in Flood<br>Risk Zone 2             | No            | Flooding – > 50% of                   | No         | Within con                                                                                                                                                                                                                                                                                                                                                                                                                                                                                                                                                                                                                                                                                                                                                                                                                                                                                                                                                                                                                                                                                                                                                                                                                                                                                                                                                                                                                                                                                                                                                                                                                                                                                                                                                                                                                                                                                                                                                                                                                                                                                                                     | suitation<br>ardous Site             | No |
| RISK ZOTIE Z                                            |               | J J                                   |            |                                                                                                                                                                                                                                                                                                                                                                                                                                                                                                                                                                                                                                                                                                                                                                                                                                                                                                                                                                                                                                                                                                                                                                                                                                                                                                                                                                                                                                                                                                                                                                                                                                                                                                                                                                                                                                                                                                                                                                                                                                                                                                                                |                                      |    |
| Nationally Important Wildlife                           | No            | site at High Risk                     | M/ithin    | or Pipeline                                                                                                                                                                                                                                                                                                                                                                                                                                                                                                                                                                                                                                                                                                                                                                                                                                                                                                                                                                                                                                                                                                                                                                                                                                                                                                                                                                                                                                                                                                                                                                                                                                                                                                                                                                                                                                                                                                                                                                                                                                                                                                                    | adland                               | No |
| Nationally Important Wildlife                           | No            | Locally Important<br>Wildlife Site    | Within     | Ancient Wo                                                                                                                                                                                                                                                                                                                                                                                                                                                                                                                                                                                                                                                                                                                                                                                                                                                                                                                                                                                                                                                                                                                                                                                                                                                                                                                                                                                                                                                                                                                                                                                                                                                                                                                                                                                                                                                                                                                                                                                                                                                                                                                     | ouianu                               | No |
| Site<br>Tree Preservation Order                         | Yes           | Protected Local Green                 | 500m       | Area of Car                                                                                                                                                                                                                                                                                                                                                                                                                                                                                                                                                                                                                                                                                                                                                                                                                                                                                                                                                                                                                                                                                                                                                                                                                                                                                                                                                                                                                                                                                                                                                                                                                                                                                                                                                                                                                                                                                                                                                                                                                                                                                                                    | atlandacers                          | No |
|                                                         |               | Space                                 | No         | Value                                                                                                                                                                                                                                                                                                                                                                                                                                                                                                                                                                                                                                                                                                                                                                                                                                                                                                                                                                                                                                                                                                                                                                                                                                                                                                                                                                                                                                                                                                                                                                                                                                                                                                                                                                                                                                                                                                                                                                                                                                                                                                                          | at Landscape                         |    |
| Agri Land Class – More than 50% of site Grade 1, 2 or 3 | No            | Green Wedge                           | Adjacent   | Scheduled A Monument                                                                                                                                                                                                                                                                                                                                                                                                                                                                                                                                                                                                                                                                                                                                                                                                                                                                                                                                                                                                                                                                                                                                                                                                                                                                                                                                                                                                                                                                                                                                                                                                                                                                                                                                                                                                                                                                                                                                                                                                                                                                                                           |                                      | No |
| Historic Park and Garden                                | No            | Area of Outstanding<br>Natural Beauty | No         |                                                                                                                                                                                                                                                                                                                                                                                                                                                                                                                                                                                                                                                                                                                                                                                                                                                                                                                                                                                                                                                                                                                                                                                                                                                                                                                                                                                                                                                                                                                                                                                                                                                                                                                                                                                                                                                                                                                                                                                                                                                                                                                                |                                      |    |
| Listed Building                                         | No            | Conservation Area                     | No         |                                                                                                                                                                                                                                                                                                                                                                                                                                                                                                                                                                                                                                                                                                                                                                                                                                                                                                                                                                                                                                                                                                                                                                                                                                                                                                                                                                                                                                                                                                                                                                                                                                                                                                                                                                                                                                                                                                                                                                                                                                                                                                                                |                                      |    |
| Listed Building                                         |               |                                       |            | the site are                                                                                                                                                                                                                                                                                                                                                                                                                                                                                                                                                                                                                                                                                                                                                                                                                                                                                                                                                                                                                                                                                                                                                                                                                                                                                                                                                                                                                                                                                                                                                                                                                                                                                                                                                                                                                                                                                                                                                                                                                                                                                                                   | motod for?                           |    |
| Availability Check: When is th<br>0 – 5 Years           |               |                                       |            | s the site pro                                                                                                                                                                                                                                                                                                                                                                                                                                                                                                                                                                                                                                                                                                                                                                                                                                                                                                                                                                                                                                                                                                                                                                                                                                                                                                                                                                                                                                                                                                                                                                                                                                                                                                                                                                                                                                                                                                                                                                                                                                                                                                                 | 1                                    |    |
|                                                         | Yes           |                                       | Housing    |                                                                                                                                                                                                                                                                                                                                                                                                                                                                                                                                                                                                                                                                                                                                                                                                                                                                                                                                                                                                                                                                                                                                                                                                                                                                                                                                                                                                                                                                                                                                                                                                                                                                                                                                                                                                                                                                                                                                                                                                                                                                                                                                | Yes                                  |    |
| 6 – 10 Years                                            | No            |                                       | Office     | Marchause                                                                                                                                                                                                                                                                                                                                                                                                                                                                                                                                                                                                                                                                                                                                                                                                                                                                                                                                                                                                                                                                                                                                                                                                                                                                                                                                                                                                                                                                                                                                                                                                                                                                                                                                                                                                                                                                                                                                                                                                                                                                                                                      | No                                   |    |
| 11 – 15 Years                                           | No            |                                       |            | Warehouse                                                                                                                                                                                                                                                                                                                                                                                                                                                                                                                                                                                                                                                                                                                                                                                                                                                                                                                                                                                                                                                                                                                                                                                                                                                                                                                                                                                                                                                                                                                                                                                                                                                                                                                                                                                                                                                                                                                                                                                                                                                                                                                      | No                                   |    |
| 16+ Years                                               | No            |                                       | Retail     | uallan Cit -                                                                                                                                                                                                                                                                                                                                                                                                                                                                                                                                                                                                                                                                                                                                                                                                                                                                                                                                                                                                                                                                                                                                                                                                                                                                                                                                                                                                                                                                                                                                                                                                                                                                                                                                                                                                                                                                                                                                                                                                                                                                                                                   | No                                   |    |
| Achievability Check                                     |               |                                       | Gypsy/ Tra | veller Site                                                                                                                                                                                                                                                                                                                                                                                                                                                                                                                                                                                                                                                                                                                                                                                                                                                                                                                                                                                                                                                                                                                                                                                                                                                                                                                                                                                                                                                                                                                                                                                                                                                                                                                                                                                                                                                                                                                                                                                                                                                                                                                    | No                                   |    |
| Viability assessment<br>completed?                      | No            |                                       | Mixed Use  |                                                                                                                                                                                                                                                                                                                                                                                                                                                                                                                                                                                                                                                                                                                                                                                                                                                                                                                                                                                                                                                                                                                                                                                                                                                                                                                                                                                                                                                                                                                                                                                                                                                                                                                                                                                                                                                                                                                                                                                                                                                                                                                                | No                                   |    |
| If yes, does it confirm site is viable?                 |               |                                       | Other Use  |                                                                                                                                                                                                                                                                                                                                                                                                                                                                                                                                                                                                                                                                                                                                                                                                                                                                                                                                                                                                                                                                                                                                                                                                                                                                                                                                                                                                                                                                                                                                                                                                                                                                                                                                                                                                                                                                                                                                                                                                                                                                                                                                | No                                   |    |