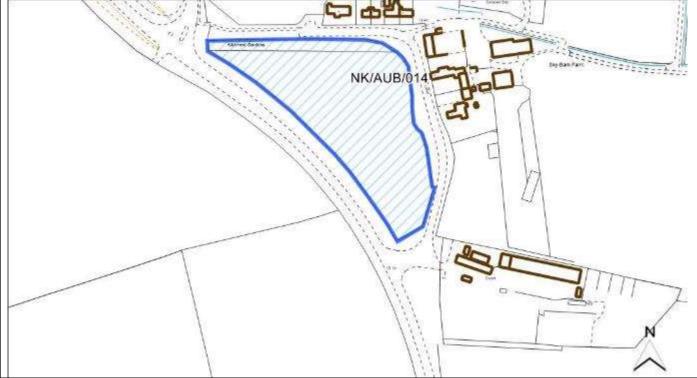

|
| Site Address                  | Land west of Sky Lane                |                        |
| Parish                        | Aubourn Haddington and South Hykeham |                        |
| Ward                          | Bassingham and Brant Broughton       | Easting                |
| District                      | North Kesteven                       | Northing               |
| Settlement Hierarchy          | Countryside                          |                        |
| Current Use?                  | open/allotments                      |                        |
| Brownfield/ Greenfield?       | Greenfield                           |                        |
| Site Area (ha):               | 1.32                                 | Potential Capacity: 34 |



| Constraint Check                        |            |                       |                          |                                    |              |    |
|-----------------------------------------|------------|-----------------------|--------------------------|------------------------------------|--------------|----|
| Some or all of site in Flood            | No         | Surface Water         | No                       | Within con                         | sultation    | no |
| Risk Zone 2                             |            | Flooding – > 50% of   |                          | zone of Haz                        | ardous Site  |    |
|                                         |            | site at High Risk     |                          | or Pipeline