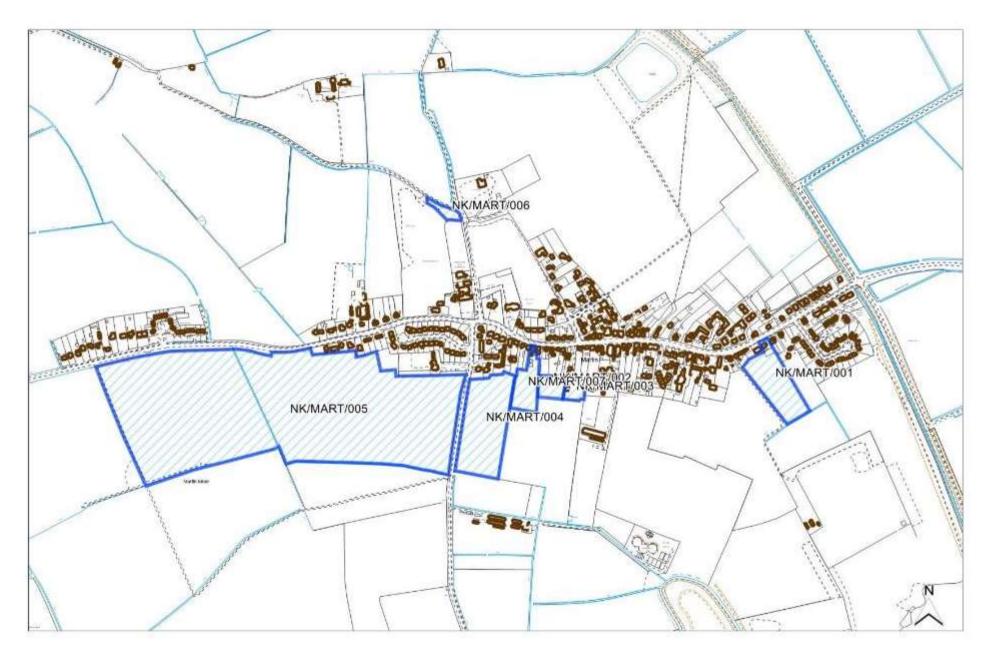

|                        | -           | Warehouse      | No           |    |
| 16+ Years                                  | No               |                        | Retail      |                | No           |    |
| Achievability Check                        |                  |                        | Gypsy/ Trav | veller Site    | No           |    |
| Viability assessment                       | No               |                        | Mixed Use   |                | No           |    |
| completed?                                 |                  |                        |             |                |              |    |
| If yes, does it confirm site is viable?    |                  |                        | Other Use   |                | No           |    |



| Site Reference                | NK/MART/001                                   |          |              |  |  |  |
|-------------------------------|-----------------------------------------------|----------|--------------|--|--|--|
| Old Reference (if applicable) | CL4052                                        |          |              |  |  |  |
| Site Address                  | Land at 114 High Street, Martin, Lincoln, LN4 | 3QT      |              |  |  |  |
| Parish                        | Martin                                        |          |              |  |  |  |
| Ward                          | Billinghay, Martin and North Kyme             | Easting  | 512670.56185 |  |  |  |
| District                      | North Kesteven                                | Northing | 359