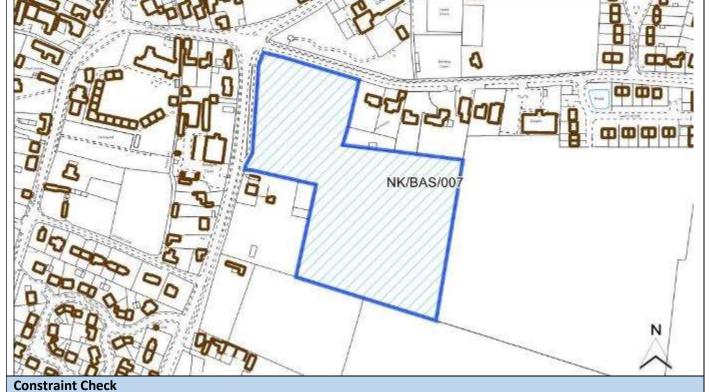

| Bassingham                               |                        |
| Ward                          | Bassingham and Brant Broughton           | Easting                |
| District                      | North Kesteven                           | Northing               |
| Settlement Hierarchy          | Medium Villages                          |                        |
| Current Use?                  | open field                               |                        |
| Brownfield/ Greenfield?       | Greenfield                               |                        |
| Site Area (ha):               | 2.68                                     | Potential Capacity: 60 |
|                               |                                          |                        |



No

Within consultation

no

| Some or all of site in Flood  | No | Surface Water     |
|-------------------------------|----|-------------------|
| Risk Zone 2                   |    | Flooding – > 50   |
|                               |    | site at High Risk |
| Nationally Important Wildlife | No | Locally Importa   |
| Site                          |    | Wildlife Site     |
| Tree Preservation Order       | No | Protected Local   |
|                               |    |                   |

| Risk Zone 2                                             |             | Flooding – > 50% of<br>site at High Risk |             | zone of Haz<br>or Pipeline       | zardous Site |    |
|---------------------------------------------------------|-------------|-------------------------------------