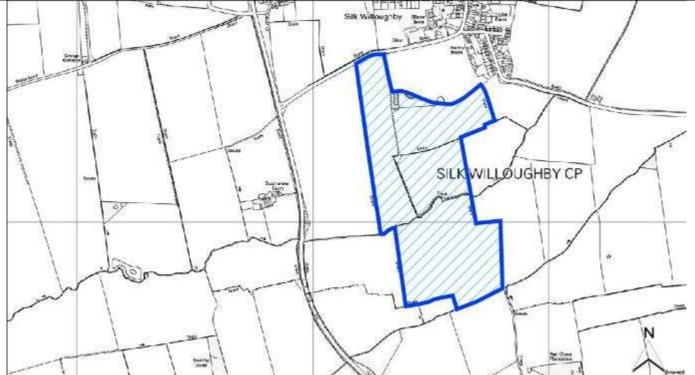

f Silk Willoughby |             |               |
| Parish                        | Silk Willoughby                          |             |               |
| Ward                          | Osbournby                                | Easting     | 505491.68237  |
| District                      | North Kesteven                           | Northing    | 342134.7628   |
| Settlement Hierarchy          | Countryside                              |             |               |
| Current Use?                  | Agricultural                             |             |               |
| Brownfield/ Greenfield?       | Greenfield                               |             |               |
| Site Area (ha):               | 40.17                                    | Potential C | Capacity: 723 |



| Constraint Chas | k           |
|-----------------|-------------|
| Constraint Chec | ĸ           |
|                 | ha in Eland |

| Some or all of site in Flood    | No         | Surface Water         | No          | Within con     | sultation    | No |
|---------------------------------|------------|-----------------------|-------------|----------------|--------------|----|
| Risk Zone 2                     |            | Flooding – > 50% of   |             |                | ardous Site  |    |
|                                 |            | site at High Risk     |             | or Pipeline    |              |    |
| Nationally Important Wildlife   | No         | Locally Important     | Within      | Ancient Wo     | odland       | No |
| Site                            |