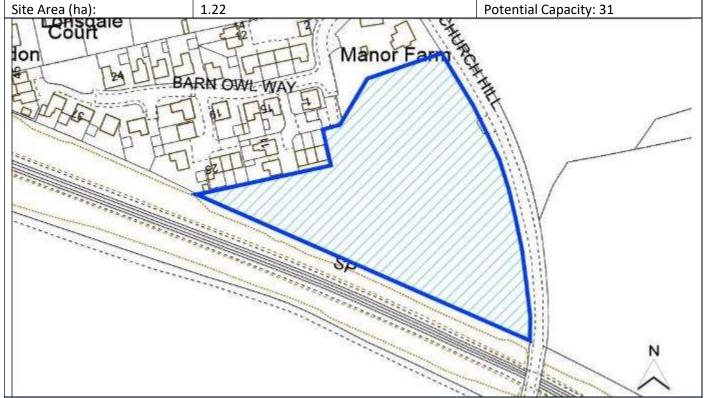

|             |             |  |  |
| Ward                          | Heighington and Washingborough Easting 501813.89067 |             |             |  |  |
| District                      | North Kesteven Northing 370263.44991                |             |             |  |  |
| Settlement Hierarchy          | Large Villages                                      |             |             |  |  |
| Current Use?                  | Agricultural                                        |             |             |  |  |
| Brownfield/ Greenfield?       | Greenfield                                          |             |             |  |  |
| Site Area (ha):               | 1.22                                                | Potential C | apacity: 31 |  |  |



| Co | nstra  | int  | Che  | ck |
|----|--------|------|------|----|
| υJ | 11SU a | IIII | Cile | CK |

| No         | Surface Water                                                           | No                                                                                                                                                                                                                          | Within cons                                                                                                                                                                                                                                                                                                                          | sultation