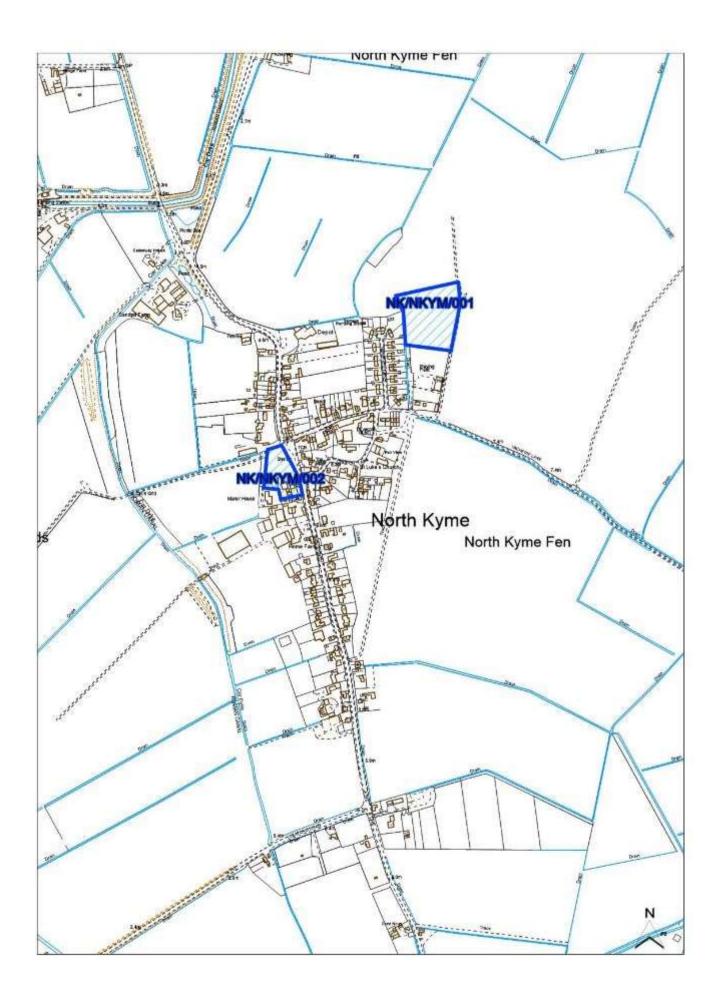

|    |
| 16+ Years                       | No         |                       | Retail      |                | No                  |    |
| Achievability Check             |            |                       | Gypsy/ Trav | veller Site    | No                  |    |
| Viability assessment            |            |                       | Mixed Use   |                | No                  |    |
| completed?                      |            |                       |             |                |                     |    |
| If yes, does it confirm site is |            |                       | Other Use   |                | Yes                 |    |
| viable?                         |            |                       |             |                |                     |    |



| Site Reference                 | ΝΚ/ΝΚΥ                    | M/001                                                          |            |                      |              |    |
|--------------------------------|---------------------------|----------------------------------------------------------------|------------|----------------------|--------------|----|
| Old Reference (if applicable)  | NK/NKYM/001<br>CL4374     |                                                                |            |                      |              |    |
| Site Address                   | Vacherie Lane, North Kyme |                                                                |            |                      |              |    |
| Parish                         |                           |