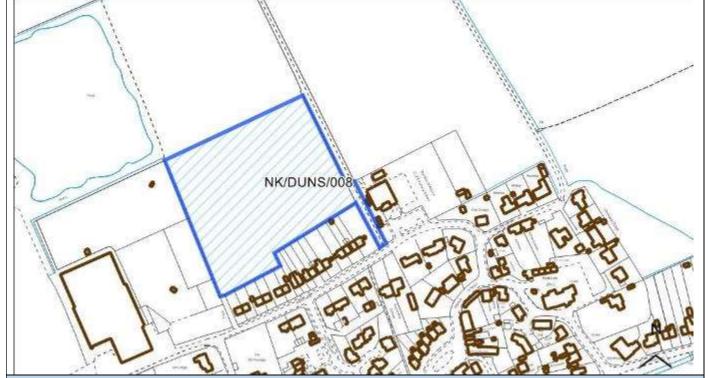

|                        |
| Site Address                  | Land north of Back Lane, Dunston |                        |
| Parish                        | Dunston                          |                        |
| Ward                          | Metheringham                     | Easting                |
| District                      | North Kesteven                   | Northing               |
| Settlement Hierarchy          | Medium Villages                  |                        |
| Current Use?                  |                                  |                        |
| Brownfield/ Greenfield?       | Greenfield                       |                        |
| Site Area (ha):               | 1.85                             | Potential Capacity: 47 |



| Constraint Check                |            |                       |             |                |              |    |
|---------------------------------|------------|-----------------------|-------------|----------------|--------------|----|
| Some or all of site in Flood    | No         | Surface Water         | No          | Within cons    | sultation    | no |
| Risk Zone 2                     |            | Flooding – > 50% of   |             | zone of Haz    | ardous Site  |    |
|                                 |            | site at High Risk     |             | or Pipeline    |              |    |
| Nationally Important Wildlife   | No         | Locally Important     | No          | Ancient Wo     | odland       | No |
| Site                            |            | Wildl