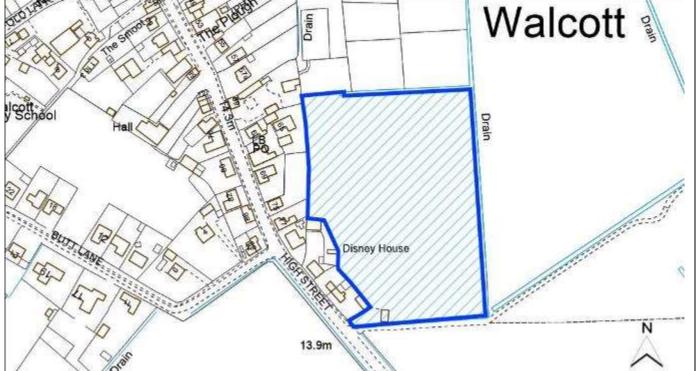

# Appendix D

# North Kesteven Sites

| Site Reference                | NK/AUB/001                               |                                                           |               |  |  |  |
|-------------------------------|------------------------------------------|-----------------------------------------------------------|---------------|--|--|--|
| Old Reference (if applicable) | CL2178                                   |                                                           |               |  |  |  |
| Site Address                  | Land at Thorpe Lane, South Hykeham       |                                                           |               |  |  |  |
| Parish                        | Aubourn, Haddington and South Hykeham; T | Aubourn, Haddington and South Hykeham; Thorpe on the Hill |               |  |  |  |
| Ward                          | Bassingham and Brant Broughton; Eagle,   | Easting                                                   | 492063.69293  |  |  |  |
|                               | Swinderby and Witham St Hughs            |                                                           |               |  |  |  |
| District                      | North Kesteven                           | Northing                                                  | 365737.00407  |  |  |  |
| Settlement Hierarchy          | Lincoln Urban Area                       |                                                           |               |  |  |  |
| Current Use?                  | Agricultural                             |                                                           |               |  |  |  |
| Brownfield/ Greenfield?       | Greenfield                               |                                                           |               |  |  |  |
| Site Area (ha):               | 8.53                                     | Potential C                                               | Capacity: 256 |  |  |  |