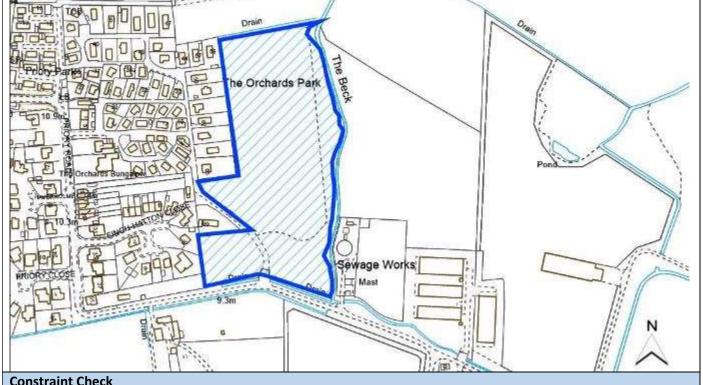

skington, Sleaford, Lincs |          |              |  |
| Parish                        | Ruskington                               |          |              |  |
| Ward                          | Ruskington                               | Easting  | 508989.08688 |  |
| District                      | North Kesteven                           | Northing | 350586.15497 |  |
| Settlement Hierarchy          | Large Villages                           |          |              |  |
| Current Use?                  | Open space (not accessible)              |          |              |  |
| Brownfield/ Greenfield?       | Greenfield                               |          |              |  |
| Site Area (ha):               | 3.06 Potential Capacity: 69              |          |              |  |



| Yes                                             | Surface Water                                                              | No                                                                                                                                                                                                                                                                                                                               | Within cons