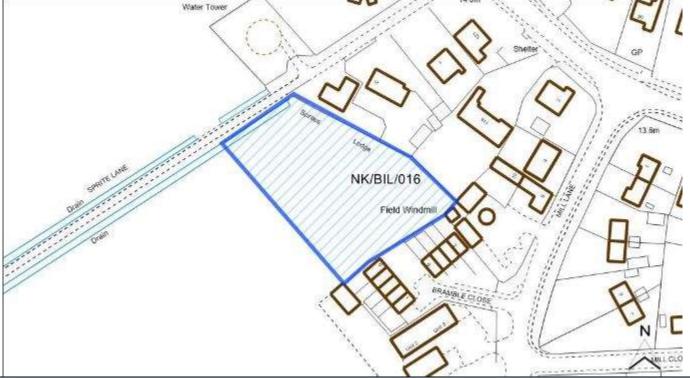

|                        |
| Site Address                  | Land south of Sprite Lane         |                        |
| Parish                        | Billinghay                        |                        |
| Ward                          | Billinghay, Martin and North Kyme | Easting                |
| District                      | North Kesteven                    | Northing               |
| Settlement Hierarchy          | Large Villages                    |                        |
| Current Use?                  |                                   |                        |
| Brownfield/ Greenfield?       | Greenfield                        |                        |
| Site Area (ha):               | 3.88                              | Potential Capacity: 87 |



| constraint check                | 1          |                       |                          |                |              |    |
|---------------------------------|------------|-----------------------|--------------------------|----------------|--------------|----|
| Some or all of site in Flood    | No         | Surface Water         | No                       | Within cons    | sultation    | no |
| Risk Zone 2                     |            | Flooding – > 50% of   |                          | zone of Haz    | ardous Site  |    |
|                                 |            | site at High Risk     |                          | or Pipeline    |              |    |
| Nationally Important Wildlife   | No         | Locally Important     | No                       | Ancient Wo