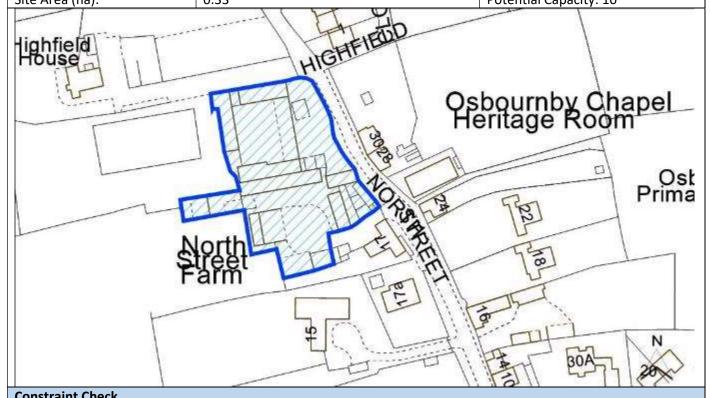

# Appendix D

# North Kesteven Sites

| Site Reference                | NK/AUB/001                               |                                                           |               |  |  |  |
|-------------------------------|------------------------------------------|-----------------------------------------------------------|---------------|--|--|--|
| Old Reference (if applicable) | CL2178                                   |                                                           |               |  |  |  |
| Site Address                  | Land at Thorpe Lane, South Hykeham       |                                                           |               |  |  |  |
| Parish                        | Aubourn, Haddington and South Hykeham; T | Aubourn, Haddington and South Hykeham; Thorpe on the Hill |               |  |  |  |
| Ward                          | Bassingham and Brant Broughton; Eagle,   | Easting                                                   | 492063.69293  |  |  |  |
|                               | Swinderby and Witham St Hughs            |                                                           |               |  |  |  |
| District                      | North Kesteven                           | Northing                                                  | 365737.00407  |  |  |  |
| Settlement Hierarchy          | Lincoln Urban Area                       |                                                           |               |  |  |  |
| Current Use?                  | Agricultural                             |                                                           |               |  |  |  |
| Brownfield/ Greenfield?       | Greenfield                               |                                                           |               |  |  |  |
| Site Area (ha):               | 8.53                                     | Potential C                                               | Capacity: 256 |  |  |  |