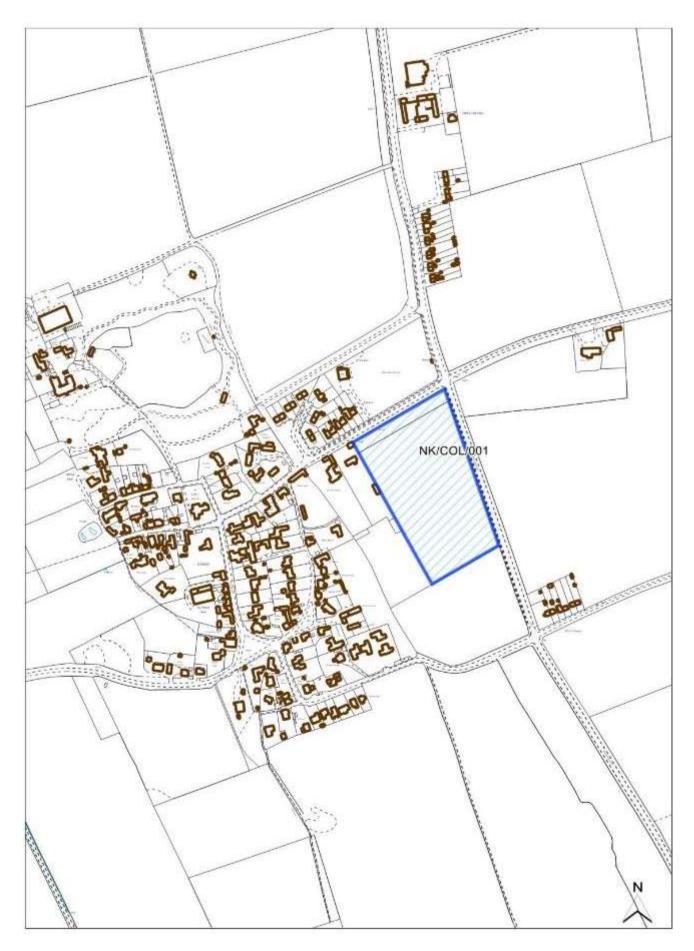

| No        |                                                           | Retail     |                                           | No           |    |
| Achievability Check                                        |           |                                                           | Gypsy/ Tr  | aveller Site                              | No           |    |
| Viability assessment<br>completed?                         | No        |                                                           | Mixed Us   | e                                         | No           |    |
| If yes, does it confirm site is viable?                    |           |                                                           | Other Use  | 5                                         | No           |    |



| Site Reference                | NK/COLE/001                                  |                        |
|-------------------------------|----------------------------------------------|------------------------|
| Old Reference (if applicable) |                                              |                        |
| Site Address                  | Land south of Rectory Road, west of Granthar | n Road, Coleby         |
| Parish                        | Coleby                                       |                        |
| Ward                          | Cliff Villages                               | Easting                |
| District                      | North Kesteven                               | Northing               |
| Settlement Hierarchy          | Small Villages