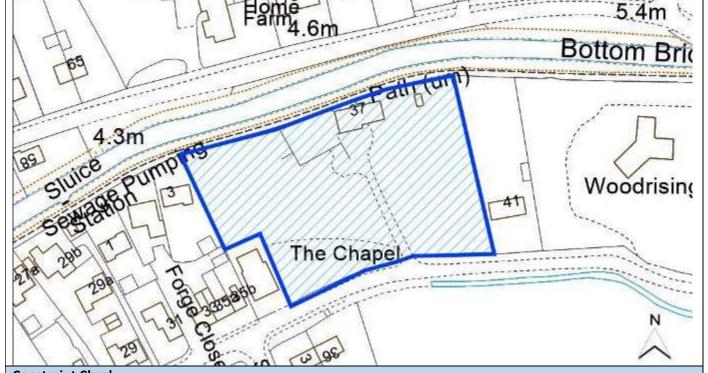

|             |                   |
| Ward                          | Kirkby La Thorpe and South Kyme     | Easting     | 517642.0926       |
| District                      | North Kesteven                      | Northing    | 349722.7281       |
| Settlement Hierarchy          | Small Villages                      |             |                   |
| Current Use?                  | Grassland                           |             |                   |
| Brownfield/ Greenfield?       | Greenfield                          |             |                   |
| Site Area (ha):               | 0.67                                | Potential C | Capacity: 17      |
|                               |                                     | 1           | / <b>3</b> 2/ 32/ |



| Constraint Check                |            |                       |             |                |              |    |
|---------------------------------|------------|-----------------------|-------------|----------------|--------------|----|
| Some or all of site in Flood    | No         | Surface Water         | No          | Within cons    | sultation    | No |
| Risk Zone 2                     |            | Flooding – > 50% of   |             | zone of Haz    | ardous Site  |    |
|                                 |            | site at High Risk     |             | or Pipeline    |              |    |
| Nationally Important Wildlife   | No         | Locally Important     | No          | Ancient Wo     | odland       | No |
| Site                            |            | Wildl