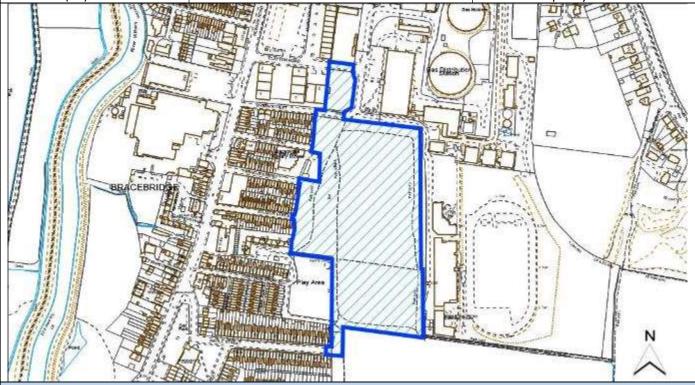

| Ward                          | Bracebridge Heath and Waddington East;  | Easting     | 497059.89086 |  |  |  |
|                               | Park                                    |             |              |  |  |  |
| District                      | North Kesteven; City of Lincoln         | Northing    | 368490.18351 |  |  |  |
| Settlement Hierarchy          | Large Villages                          |             |              |  |  |  |
| Current Use?                  | Scrub land                              |             |              |  |  |  |
| Brownfield/ Greenfield?       | Mixed                                   |             |              |  |  |  |
| Site Area (ha):               | 4.24                                    | Potential C | apacity: 127 |  |  |  |



## **Constraint Check**

| Constraint Check                |            |                       |             |                |                     |     |
|---------------------------------|------------|-----------------------|-------------|----------------|---------------------|-----|
| Some or all of site in Flood    | No         | Surface Water         | No          | Within cons    | Within consultation |     |
| Risk Zone 2                     |            | Flooding – > 50% of   |             | zone of Haz    | ardous Site         |     |
|                                 |            | site at High Risk     |             | or Pipeline    |                     |     |
| Nationally Important Wildlife   | No         | Locally Important     | Within      | Ancient Wo     | odland