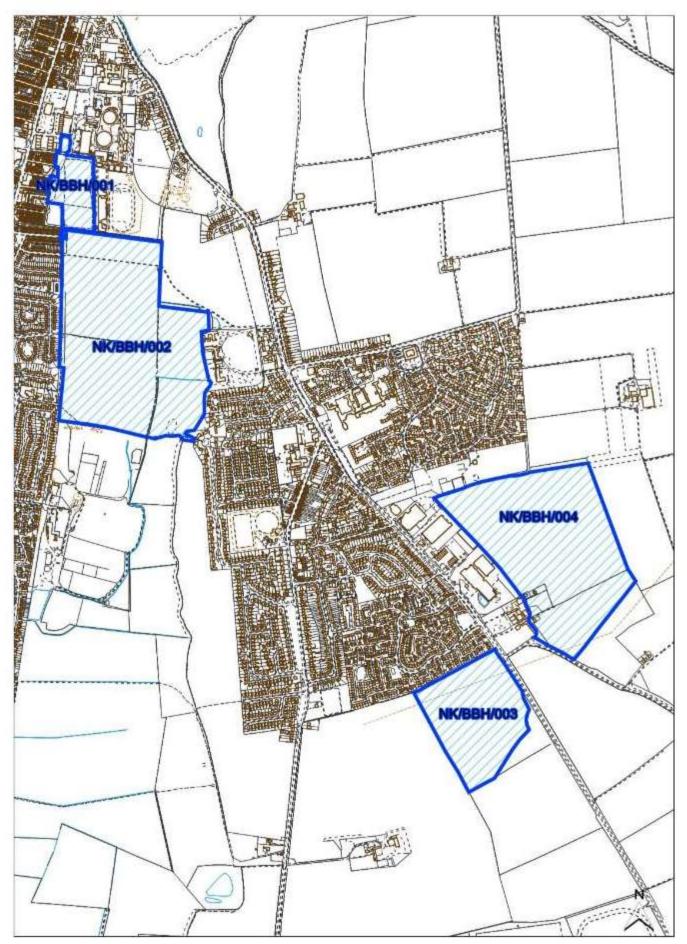

r 3<br>Historic Park and Garden<br>Listed Building<br><b>Availability Check: When is th</b><br>0 – 5 Years<br>6 – 10 Years<br>11 – 15 Years<br>16+ Years<br><b>Achievability Check</b>                         | No<br>No<br>No<br>No<br>Yes<br>No<br>No<br>No<br>No | Locally Important<br>Wildlife Site<br>Protected Local Gree<br>Space<br>Green Wedge<br>Area of Outstanding<br>Natural Beauty<br>Conservation Area | en No<br>No<br>No<br>No<br>Housin<br>Office<br>Indust<br>Retail<br>Gypsy | Ancier<br>Area o<br>Value<br>Sched<br>Monu<br>use is the sit<br>ng<br>rial/ Wareho<br>/ Traveller Si<br>Use | nt Wo<br>of Gre<br>uled A<br>ment<br>e pro               | oodland<br>at Landscape<br>Ancient<br><b>moted for?</b><br>Yes<br>No<br>No<br>No<br>No<br>No | No           |

North Kesteven: Bracebridge Heath



| Site Reference                | NK/BBH/001                              |             |              |  |  |  |
|-------------------------------|-----------------------------------------|-------------|--------------|--|--|--|
| Old Reference (if applicable) | CL416                                   | CL416       |              |  |  |  |
| Site Address                  | Land at Urban Street, Bracebridge Heath |             |              |  |  |  |
| Parish                        | Bracebridge Heath                       |             |              |  |  |  |
| Ward                          | Bracebridge Heath and Waddington East;  | Easting     | 497059.89086 |  |  |  |
|                               | Park                                    |             |              |  |  |  |