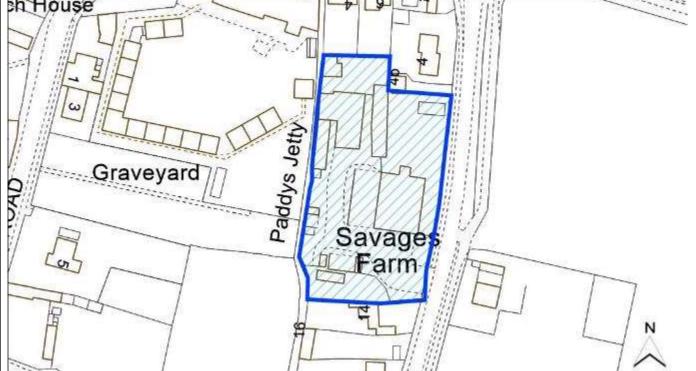

|          |             |  |  |
| Ward                          | Bassingham and Brant Broughton         | Easting  | 490989.333  |  |  |
| District                      | North Kesteven                         | Northing | 359678.5391 |  |  |
| Settlement Hierarchy          | Medium Villages                        |          |             |  |  |
| Current Use?                  | Farmyard and agricultural buildings    |          |             |  |  |
| Brownfield/ Greenfield?       | Brownfield                             |          |             |  |  |
| Site Area (ha):               | 0.46 Potential Capacity: 12            |          |             |  |  |
| h House                       |                                        | 1.57     |             |  |  |



| Со | nstra  | aint | Che  | ck   |
|----|--------|------|------|------|
|    | 113616 |      | CIIC | CIX. |

| No         | Surface Water                                                           | No                                                                                                                                                                                                                                                                                                     | Within cons                                                                                                                                                                                                                                                                                        | sultati