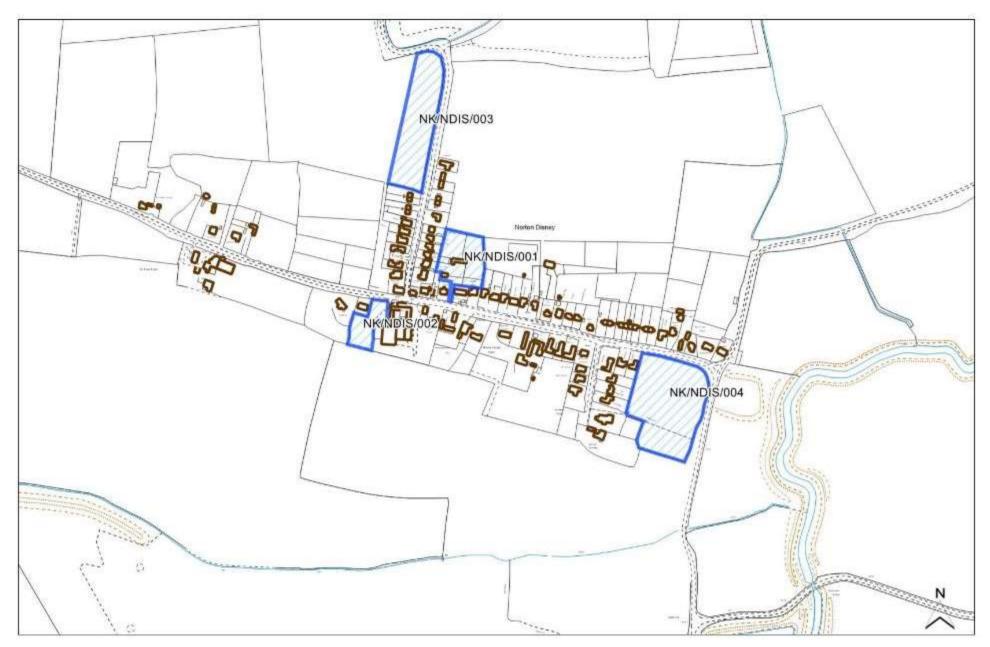

Warehouse         No       Retail       Gypsy/ Traveller Site         No       Mixed Use       Mixed Use | Flooding - > 50% of site at High Risk       zone of Hazardous Site or Pipeline         No       Locally Important Wildlife Site       No       Ancient Woodland         No       Protected Local Green Space       No       Area of Great Landscape Value         No       Green Wedge       No       Scheduled Ancient Monument         No       Area of Outstanding Natural Beauty       No       Scheduled Ancient Monument         170m       Conservation Area       100m s-w       -         s-w       Value       Yes       Yes         No       Industrial/ Warehouse       No       No         No       Retail       No       No         No       Mo       No       No |

## North Kesteven: Norton Disney



| Site Reference                | NK/NDIS/001                              |                        |
|-------------------------------|------------------------------------------|------------------------|
| Old Reference (if applicable) |                                          |                        |
| Site Address                  | Land at Vine Tree Stable, Main Street, N | orton Disney           |
| Parish                        | Norton Disney                            |                        |
| Ward                          | Bassingham and Brant Broughton           | Easting                |
| District                      | North Kesteven                           | Northing               |
| Settlement Hierarchy          | Small Villages                           |