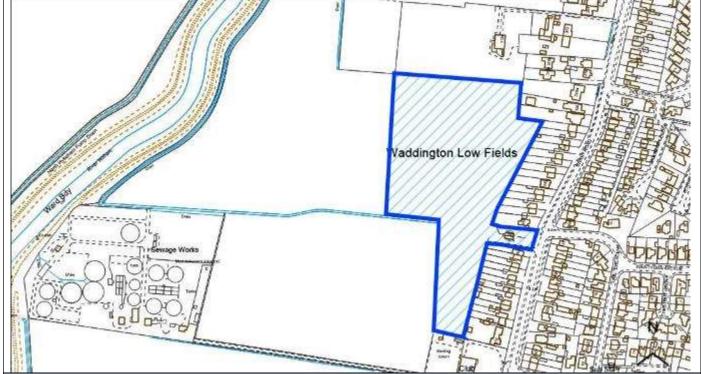

| Northing | 366223.2599 |  |  |  |
| Settlement Hierarchy          | Lincoln Urban Area           |                                                  |          |             |  |  |  |
| Current Use?                  | Agricultural                 |                                                  |          |             |  |  |  |
| Brownfield/ Greenfield?       | Greenfield                   |                                                  |          |             |  |  |  |
| Site Area (ha):               | 3.35 Potential Capacity: 101 |                                                  |          |             |  |  |  |
|                               |                              |                                                  |          |             |  |  |  |



## Constraint Check

| Yes        | Surface Water                                                      | No                                                                                                                                                                                                                | Within cons                                                                                                                                                                                                                                                                                             | sultation