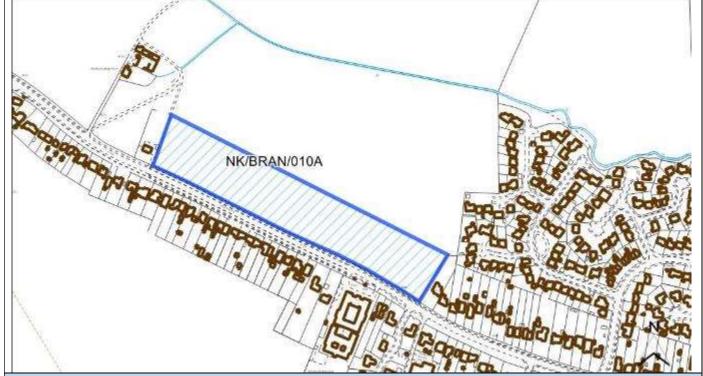

| Frontage north of Lincoln Road |                        |
| Parish                        | Branston and Mere              |                        |
| Ward                          | Branston                       | Easting                |
| District                      | North Kesteven                 | Northing               |
| Settlement Hierarchy          | Large Villages                 |                        |
| Current Use?                  |                                |                        |
| Brownfield/ Greenfield?       | Greenfield                     |                        |
| Site Area (ha):               | 2.75                           | Potential Capacity: 62 |
| 1                             |                                |                        |



| Constraint Check                |                     |                       |                          |                |              |    |
|---------------------------------|---------------------|-----------------------|--------------------------|----------------|--------------|----|
| Some or all of site in Flood    | No                  | Surface Water         | No                       | Within cons    | sultation    | no |
| Risk Zone 2                     |                     | Flooding – > 50% of   |                          | zone of Haz    | ardous Site  |    |
|                                 |                     | site at High Risk     |                          | or Pipeline    |              |    |
| Nationally Important Wildlife   | No                  | Locally Im