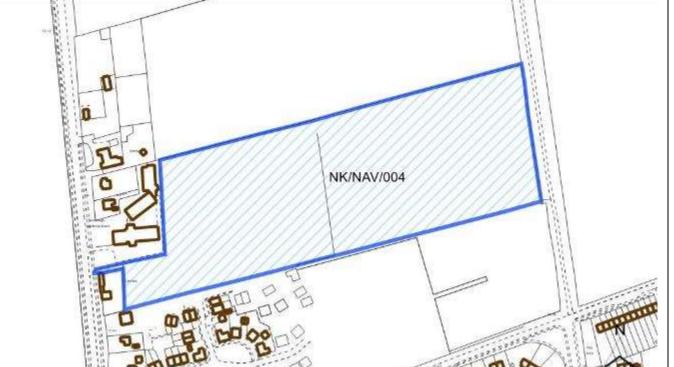

east of Grantham Road, re | ear of Homeleigh        |
| Parish                        | Navenby                        |                         |
| Ward                          | Cliff Villages                 | Easting                 |
| District                      | North Kesteven                 | Northing                |
| Settlement Hierarchy          | Large Villages                 |                         |
| Current Use?                  | Agricultural                   |                         |
| Brownfield/ Greenfield?       | Greenfield                     |                         |
| Site Area (ha):               | 4.62                           | Potential Capacity: 104 |
| 10 Mill 1                     |                                |                         |



1 D

O

**Constraint Check** 

ß

D

| No         | Surface Water                                                        | No                                                                                                                                                                                                                       | Within cons