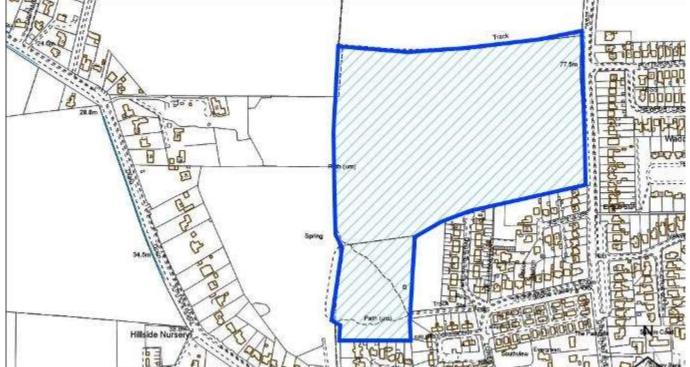

| Site Reference                | NK/AUB/003                                      |                                      |                         |  |  |  |  |
|-------------------------------|-------------------------------------------------|--------------------------------------|-------------------------|--|--|--|--|
| Old Reference (if applicable) | CL4080                                          |                                      |                         |  |  |  |  |
| Site Address                  | Land adjacent to Lincoln Enterprise Park, off A | 46, Aubourn                          | , Lincoln               |  |  |  |  |
| Parish                        | Aubourn, Haddington and South Hykeham           | ubourn, Haddington and South Hykeham |                         |  |  |  |  |
| Ward                          | Bassingham and Brant Broughton                  | Easting                              | 491939.46825            |  |  |  |  |
| District                      | North Kesteven                                  | Northing                             | 364620.90746            |  |  |  |  |
| Settlement Hierarchy          | Countryside                                     |                                      |                         |  |  |  |  |
| Current Use?                  | Agricultural                                    |                                      |                         |  |  |  |  |
| Brownfield/ Greenfield?       | Greenfield                                      |                                      |                         |  |  |  |  |
| Site Area (ha):               | 44.54                                           | Potential C                          | Potential Capacity: 802 |  |  |  |  |
|                               |                                                 | 0 1 4                                | S Danier Media 12 81 49 |  |  |  |  |