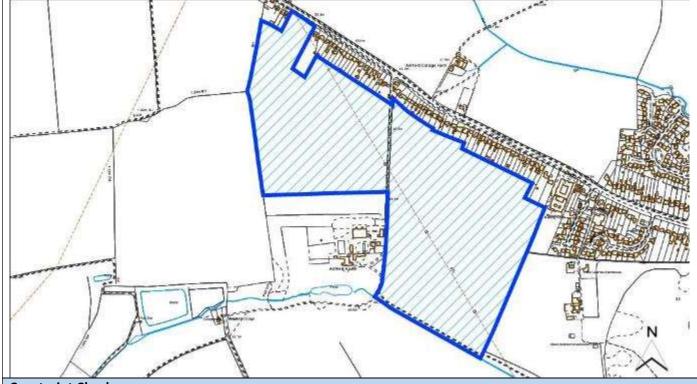

|  |  |
| Parish                        | Branston and Mere                        |              |              |  |  |
| Ward                          | Branston                                 | Easting      | 500632.89889 |  |  |
| District                      | North Kesteven Northing 367805.4264      |              |              |  |  |
| Settlement Hierarchy          | Large Villages                           |              |              |  |  |
| Current Use?                  | Agricultural                             |              |              |  |  |
| Brownfield/ Greenfield?       | Greenfield                               |              |              |  |  |
| Site Area (ha):               | 30.92                                    | apacity: 557 |              |  |  |



| Constraint Check                        |            |                          |                       |                |              |    |
|-----------------------------------------|------------|--------------------------|-----------------------|----------------|--------------|----|
| Some or all of site in Flood            | No         | Surface Water            | No                    | Within cons    | sultation    | No |
| Risk Zone 2                             |            | Flooding – > 50% of      |                       | zone of Haz    | ardous Site  |    |
|                                         |            | site at High Risk        |                       | or Pipeline    |              |    |
| Nationally Important Wildlife           | No         | Locally Importan