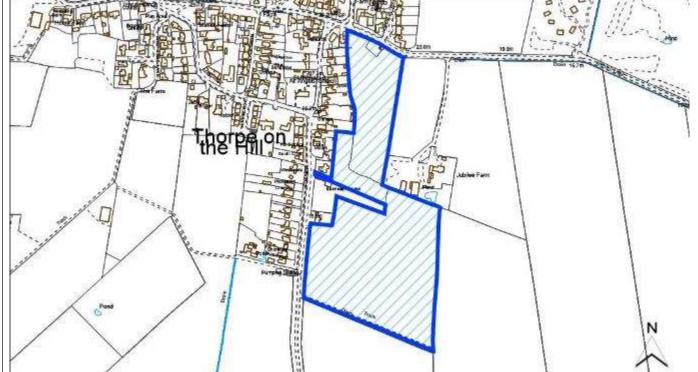

# North Kesteven Sites

| Site Reference                | NK/AUB/001                               |                                                           |               |  |  |  |
|-------------------------------|------------------------------------------|-----------------------------------------------------------|---------------|--|--|--|
| Old Reference (if applicable) | CL2178                                   |                                                           |               |  |  |  |
| Site Address                  | Land at Thorpe Lane, South Hykeham       |                                                           |               |  |  |  |
| Parish                        | Aubourn, Haddington and South Hykeham; T | Aubourn, Haddington and South Hykeham; Thorpe on the Hill |               |  |  |  |
| Ward                          | Bassingham and Brant Broughton; Eagle,   | Easting                                                   | 492063.69293  |  |  |  |
|                               | Swinderby and Witham St Hughs            |                                                           |               |  |  |  |
| District                      | North Kesteven                           | Northing                                                  | 365737.00407  |  |  |  |
| Settlement Hierarchy          | Lincoln Urban Area                       |                                                           |               |  |  |  |
| Current Use?                  | Agricultural                             |                                                           |               |  |  |  |
| Brownfield/ Greenfield?       | Greenfield                               |                                                           |               |  |  |  |
| Site Area (ha):               | 8.53                                     | Potential C                                               | Capacity: 256 |  |  |  |