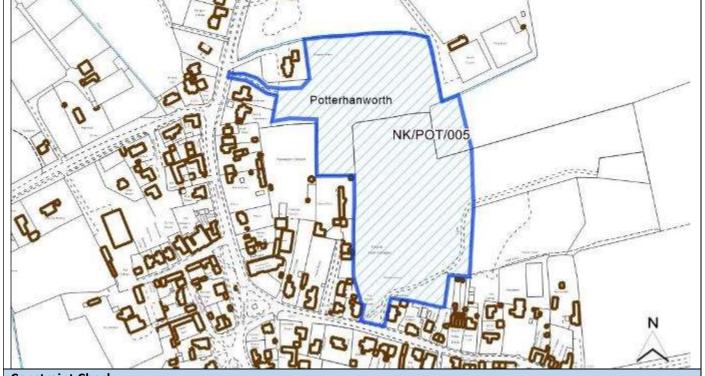

|
| Ward                          | Branston                         | Easting                                 |
| District                      | North Kesteven                   | Northing                                |
| Settlement Hierarchy          | Medium Villages                  |                                         |
| Current Use?                  | Agricultural                     |                                         |
| Brownfield/ Greenfield?       | Greenfield                       |                                         |
| Site Area (ha):               | 4.03                             | Potential Capacity: 91                  |
| 2 S                           |                                  | - C - C - C - C - C - C - C - C - C - C |



| Constraint Check                |            |                       |                                    |                   |              |    |
|---------------------------------|------------|-----------------------|------------------------------------|-------------------|--------------|----|
| Some or all of site in Flood    | no         | Surface Water         | No                                 | Within cons       | sultation    | no |
| Risk Zone 2                     |            | Flooding – > 50% of   |                                    | zone of Haz       | ardous Site  |    |
|                                 |            | site at High Risk     |                                    | or Pipeline       |              |    |
| Nationally Important Wildlife   | No         |