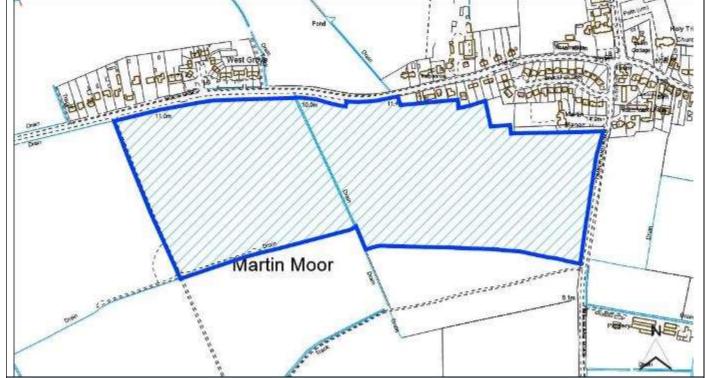

|  |  |  |  |
| District                      | North Kesteven                         | Northing                                             | 359761.45383 |  |  |  |  |
| Settlement Hierarchy          | Medium Villages                        |                                                      |              |  |  |  |  |
| Current Use?                  | Agricultural                           |                                                      |              |  |  |  |  |
| Brownfield/ Greenfield?       | Greenfield                             |                                                      |              |  |  |  |  |
| Site Area (ha):               | 16.17                                  | .6.17 Potential Capacity: 291                        |              |  |  |  |  |



| Cor | nstra | int | Ch   | eck |
|-----|-------|-----|------|-----|
| CUI | 13110 |     | CIII | LCK |

| Constraint Check                |            |                       |                                    |             |                     |    |  |
|---------------------------------|------------|-----------------------|------------------------------------|-------------|---------------------|----|--|
| Some or all of site in Flood    | No         | Surface Water         | No                                 | Within cons | Within consultation |    |  |
| Risk Zone 2                     |            | Flooding – > 50% of   |                                    | zone of Haz | ardous Site         |    |  |
|                                 |            | site at High Risk     |