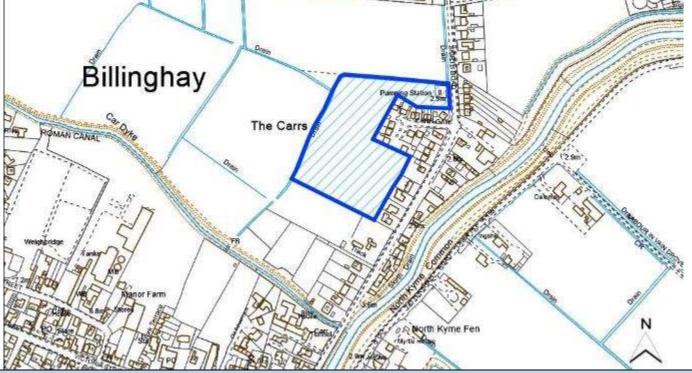

hay                           |          |              |  |  |
| Ward                          | Billinghay, Martin and North Kyme    | Easting  | 515841.26975 |  |  |
| District                      | North Kesteven                       | Northing | 355273.43813 |  |  |
| Settlement Hierarchy          | Large Villages                       |          |              |  |  |
| Current Use?                  | Agricultural                         |          |              |  |  |
| Brownfield/ Greenfield?       | Greenfield                           |          |              |  |  |
| Site Area (ha):               | 1.99 Potential Capacity: 51          |          |              |  |  |
| 0                             | Popular ann                          | E States | 189 131      |  |  |



| <b>C a i</b> |       | :t  | Cha | ماد |  |
|--------------|-------|-----|-----|-----|--|
| Con          | istra | ιητ | cne | СК  |  |

| Constraint Check                |            |                       |             |                 |              |    |
|---------------------------------|------------|-----------------------|-------------|-----------------|--------------|----|
| Some or all of site in Flood    | Yes        | Surface Water         | No          | Within con      | sultation    | No |
| Risk Zone 2                     |            | Flooding – > 50% of   |             | zone of Haz     | ardous Site  |    |
|                                 |            | site at High Risk     |             | or Pipeline     |              |    |
| Nationally Important Wildlife