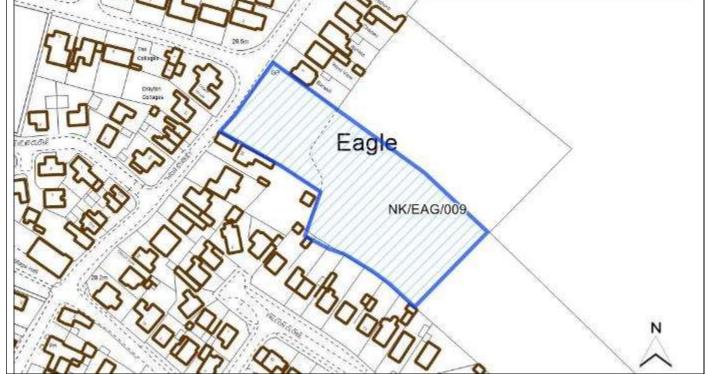

|                        |
| Ward                          | Eagle, Swinderby and Witham St Hughs          | Easting                |
| District                      | North Kesteven                                | Northing               |
| Settlement Hierarchy          | Medium Villages                               |                        |
| Current Use?                  |                                               |                        |
| Brownfield/ Greenfield?       | Greenfield                                    |                        |
| Site Area (ha):               | 0.72                                          | Potential Capacity: 18 |
|                               |                                               |                        |



#### Constraint Check

| No         | Surface Water                                                                          | No                                                                                                                                                                                                                                                                                                                                                | Within cons                                                                                                                                                                                                                                                                                                         | sultation