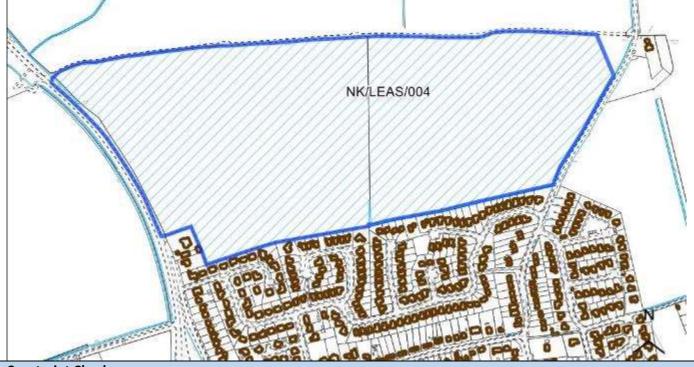

| Site Reference                | NK/AUB/003                                      |                                      |                         |  |  |  |  |
|-------------------------------|-------------------------------------------------|--------------------------------------|-------------------------|--|--|--|--|
| Old Reference (if applicable) | CL4080                                          |                                      |                         |  |  |  |  |
| Site Address                  | Land adjacent to Lincoln Enterprise Park, off A | 46, Aubourn                          | , Lincoln               |  |  |  |  |
| Parish                        | Aubourn, Haddington and South Hykeham           | ubourn, Haddington and South Hykeham |                         |  |  |  |  |
| Ward                          | Bassingham and Brant Broughton                  | Easting                              | 491939.46825            |  |  |  |  |
| District                      | North Kesteven                                  | Northing                             | 364620.90746            |  |  |  |  |
| Settlement Hierarchy          | Countryside                                     |                                      |                         |  |  |  |  |
| Current Use?                  | Agricultural                                    |                                      |                         |  |  |  |  |
| Brownfield/ Greenfield?       | Greenfield                                      |                                      |                         |  |  |  |  |
| Site Area (ha):               | 44.54                                           | Potential C                          | Potential Capacity: 802 |  |  |  |  |
|                               |                                                 | 0 1 4                                | S Danier Media 12 81 49 |  |  |  |  |