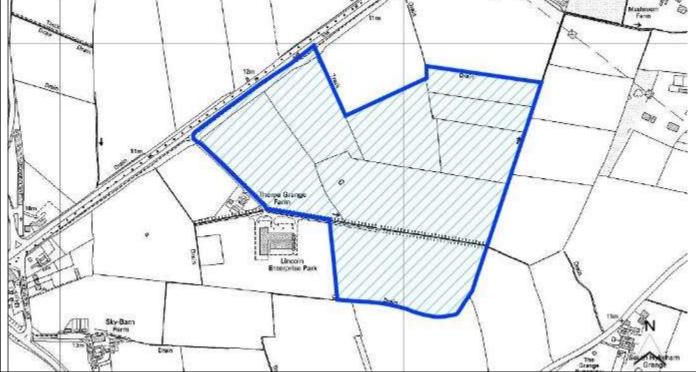

| Site Reference                | NK/AUB/003                                      |                                      |                         |  |  |  |  |
|-------------------------------|-------------------------------------------------|--------------------------------------|-------------------------|--|--|--|--|
| Old Reference (if applicable) | CL4080                                          |                                      |                         |  |  |  |  |
| Site Address                  | Land adjacent to Lincoln Enterprise Park, off A | 46, Aubourn                          | , Lincoln               |  |  |  |  |
| Parish                        | Aubourn, Haddington and South Hykeham           | ubourn, Haddington and South Hykeham |                         |  |  |  |  |
| Ward                          | Bassingham and Brant Broughton                  | Easting                              | 491939.46825            |  |  |  |  |
| District                      | North Kesteven                                  | Northing                             | 364620.90746            |  |  |  |  |
| Settlement Hierarchy          | Countryside                                     |                                      |                         |  |  |  |  |
| Current Use?                  | Agricultural                                    |                                      |                         |  |  |  |  |
| Brownfield/ Greenfield?       | Greenfield                                      |                                      |                         |  |  |  |  |
| Site Area (ha):               | 44.54                                           | Potential C                          | Potential Capacity: 802 |  |  |  |  |
|                               |                                                 | 0 1 4                                | S Danier Media 12 81 49 |  |  |  |  |