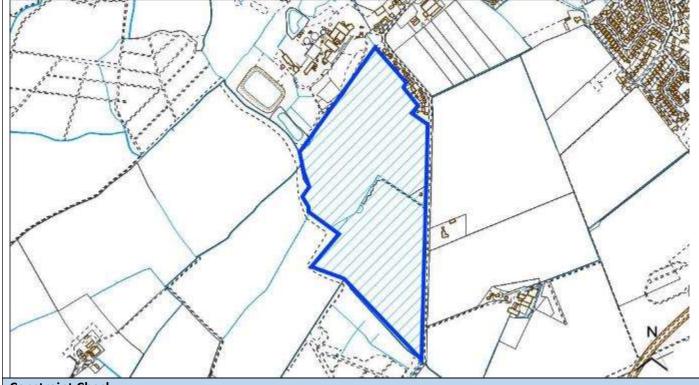

|  |  |  |  |
| Ward                          | Sleaford Quarrington and Mareham                   | 507748.06165                 |  |  |  |  |
| District                      | North Kesteven Northing 344925.37107               |                              |  |  |  |  |
| Settlement Hierarchy          | Main Towns                                         |                              |  |  |  |  |
| Current Use?                  | Agricultural                                       |                              |  |  |  |  |
| Brownfield/ Greenfield?       | Greenfield                                         |                              |  |  |  |  |
| Site Area (ha):               | 26.36                                              | 6.36 Potential Capacity: 554 |  |  |  |  |



| Constraint Check                |            |                          |                       |                     |              |    |
|---------------------------------|------------|--------------------------|-----------------------|---------------------|--------------|----|
| Some or all of site in Flood    | No         | Surface Water            | No                    | Within consultation |              | No |
| Risk Zone 2                     |            | Flooding – > 50% of      |                       | zone of Haz         | ardous Site  |    |
|                                 |            | site at High Risk        |                       | or Pipeline         |              |    |
| Nationally Important Wildlife   | No         | Locally Important        | Within