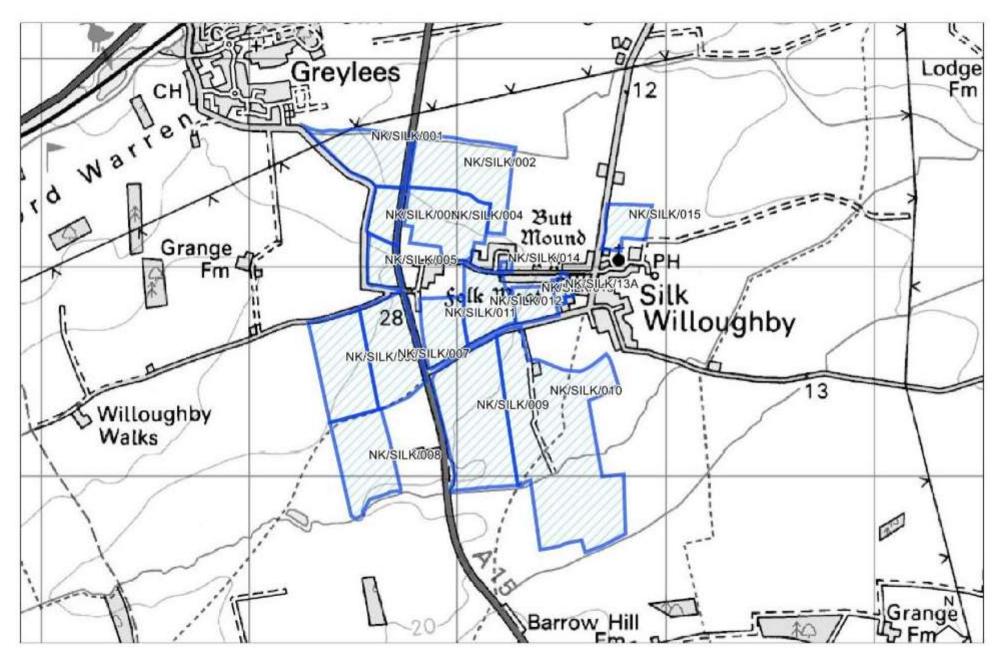

Years                       | No         |                       | Retail                |                | No           |    |
| Achievability Check             |            |                       | Gypsy/ Traveller Site |                | No           |    |
| Viability assessment            | No         |                       | Mixed Use             |                | No           |    |
| completed?                      |            |                       |                       |                |              |    |
| If yes, does it confirm site is |            |                       | Other Use             |                | No           |    |
| viable?                         |            |                       |                       |                |              |    |



| Site Reference                | NK/SILK/001                              |                              |              |  |  |  |
|-------------------------------|------------------------------------------|------------------------------|--------------|--|--|--|
| Old Reference (if applicable) | CL975                                    | CL975                        |              |  |  |  |
| Site Address                  | Land at Willoughby Road, Silk Willoughby |                              |              |  |  |  |
| Parish                        | Silk Willoughby                          |                              |              |  |  |  |
| Ward                          | Osbournby                                | Easting                      | 504574.32345 |  |  |  |
| Dist