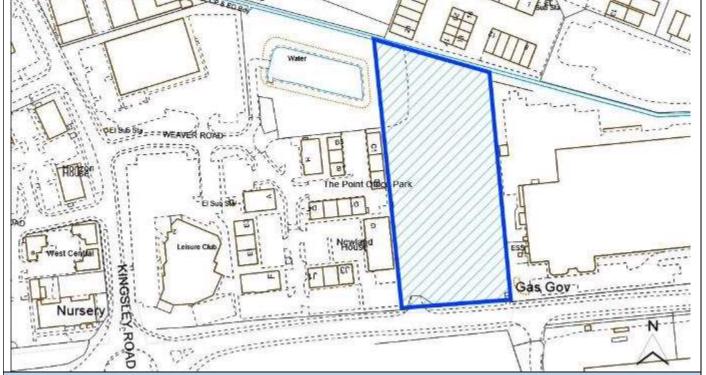

| North Hykeham                           |                 |              |  |  |  |
| Ward                          | North Hykeham Memorial                  | Easting         | 492871.87336 |  |  |  |
| District                      | North Kesteven                          | Northing        | 368057.67284 |  |  |  |
| Settlement Hierarchy          | Lincoln Urban Area                      |                 |              |  |  |  |
| Current Use?                  | Partially used as car park              |                 |              |  |  |  |
| Brownfield/ Greenfield?       | Mixed                                   |                 |              |  |  |  |
| Site Area (ha):               | 1.20 Potential Capacity: 41             |                 |              |  |  |  |



| Con | strai | nt C | hor | ł |
|-----|-------|------|-----|---|

| Constraint Check                |            |                       |             |                |                     |    |
|---------------------------------|------------|-----------------------|-------------|----------------|---------------------|----|
| Some or all of site in Flood    | No         | Surface Water         | No          | Within con     | Within consultation |    |
| Risk Zone 2                     |            | Flooding – > 50% of   |             | zone of Haz    | ardous Site         |    |
|                                 |            | site at High Risk     |             | or Pipeline    |                     |    |
| Nationally Important Wildlife   | No         | Locally Important     | No