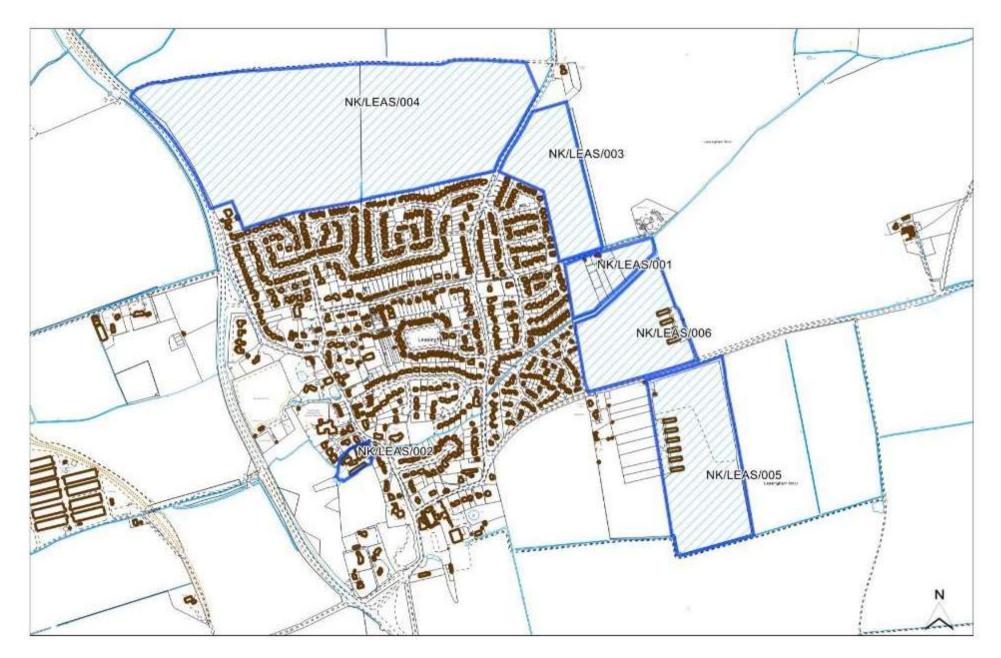

# North Kesteven Sites

| Site Reference                | NK/AUB/001                               |                                                           |               |  |  |  |
|-------------------------------|------------------------------------------|-----------------------------------------------------------|---------------|--|--|--|
| Old Reference (if applicable) | CL2178                                   |                                                           |               |  |  |  |
| Site Address                  | Land at Thorpe Lane, South Hykeham       |                                                           |               |  |  |  |
| Parish                        | Aubourn, Haddington and South Hykeham; T | Aubourn, Haddington and South Hykeham; Thorpe on the Hill |               |  |  |  |
| Ward                          | Bassingham and Brant Broughton; Eagle,   | Easting                                                   | 492063.69293  |  |  |  |
|                               | Swinderby and Witham St Hughs            |                                                           |               |  |  |  |
| District                      | North Kesteven                           | Northing                                                  | 365737.00407  |  |  |  |
| Settlement Hierarchy          | Lincoln Urban Area                       |                                                           |               |  |  |  |
| Current Use?                  | Agricultural                             |                                                           |               |  |  |  |
| Brownfield/ Greenfield?       | Greenfield                               |                                                           |               |  |  |  |
| Site Area (ha):               | 8.53                                     | Potential C                                               | Capacity: 256 |  |  |  |

### **Constraint Check**

| Constraint Check                |            |                       |                          |             |                     |    |
|---------------------------------|------------|-----------------------|--------------------------|-------------|---------------------|----|
| Some or all of site in Flood    | No         | Surface Water         | No                       | Within cons | Within consultation |    |
| Risk Zone 2                     |            | Flooding – > 50% of   |                          | zone of Haz | ardous Site         |    |
|                                 |            | site at High Risk     |                          | or Pipeline |                     |    |
| Nationally Important Wildlife   | No         | Locally Important     | Within                   | Ancient Wo  | odland              | No |
| Site                            |            | Wildlife Site         | 500m                     |             |                     |    |
| Tree Preservation Order         | Adjace     | Protected Local Green | No                       | Area of Gre | at Landscape        | No |
|                                 | nt         | Space                 |                          | Value       |                     |    |
| Agri Land Class – More than     | No         | Green Wedge           | No                       | Scheduled / | Ancient             | No |
| 50% of site Grade 1, 2 or 3     |            |                       |                          | Monument    |                     |    |
| Historic Park and Garden        | No         | Area of Outstanding   | No                       |             |                     |    |
|                                 |            | Natural Beauty        |                          |             |                     |    |
| Listed Building                 | No         | Conservation Area     | No                       |             |                     |    |
| Availability Check: When is th  | e site ava | ilable?               | What use i               |             |                     |    |
| 0 – 5 Years                     | Yes        |                       | Housing                  |             | Yes                 |    |
| 6 – 10 Years                    | No         |                       | Office                   |             | No                  |    |
| 11 – 15 Years                   | No         |                       | Industrial/ Warehouse    |             | No                  |    |
| 16+ Years                       | No         |                       | Retail                   |             | No                  |    |
| Achievability Check             |            |                       | Gypsy/ Traveller Site No |             | No                  |    |
| Viability assessment            | No         |                       | Mixed Use No             |             | No                  |    |
| completed?                      |            |                       |                          |             |                     |    |
| If yes, does it confirm site is |            |                       | Other Use                |             | No                  |    |
| viable?                         |            |                       |                          |             |                     |    |