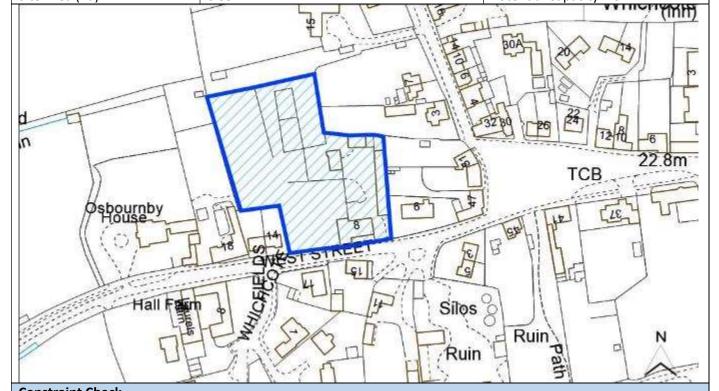

# Appendix D

# North Kesteven Sites

| Site Reference                | NK/AUB/001                               |                                                           |               |  |  |  |
|-------------------------------|------------------------------------------|-----------------------------------------------------------|---------------|--|--|--|
| Old Reference (if applicable) | CL2178                                   |                                                           |               |  |  |  |
| Site Address                  | Land at Thorpe Lane, South Hykeham       |                                                           |               |  |  |  |
| Parish                        | Aubourn, Haddington and South Hykeham; T | Aubourn, Haddington and South Hykeham; Thorpe on the Hill |               |  |  |  |
| Ward                          | Bassingham and Brant Broughton; Eagle,   | Easting                                                   | 492063.69293  |  |  |  |
|                               | Swinderby and Witham St Hughs            |                                                           |               |  |  |  |
| District                      | North Kesteven                           | Northing                                                  | 365737.00407  |  |  |  |
| Settlement Hierarchy          | Lincoln Urban Area                       |                                                           |               |  |  |  |
| Current Use?                  | Agricultural                             |                                                           |               |  |  |  |
| Brownfield/ Greenfield?       | Greenfield                               |                                                           |               |  |  |  |
| Site Area (ha):               | 8.53                                     | Potential C                                               | Capacity: 256 |  |  |  |