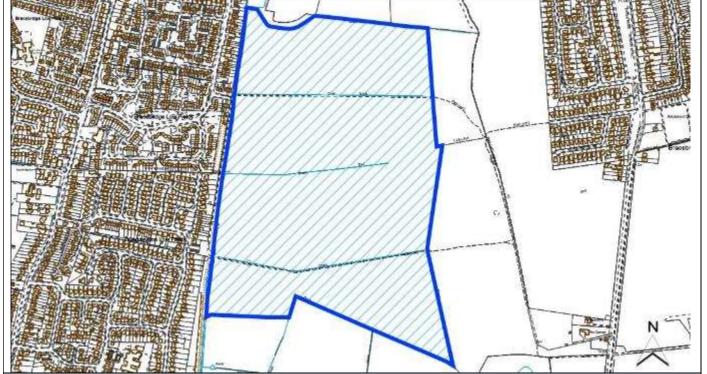

| Bracebridge Heath and Waddington East Easting 497112.15782 |                |                |  |  |
| District                      | North Kesteven Northing 366428.35299                       |                |                |  |  |
| Settlement Hierarchy          | Lincoln Urban Area                                         |                |                |  |  |
| Current Use?                  | Agricultural                                               |                |                |  |  |
| Brownfield/ Greenfield?       | Greenfield                                                 |                |                |  |  |
| Site Area (ha):               | 44.29                                                      | Potential C    | Capacity: 1063 |  |  |



| -  | -    |      | ~   |     |
|----|------|------|-----|-----|
| Со | nstr | aint | Che | eck |

| Constraint Check                |            |                       |             |                |              |     |
|---------------------------------|------------|-----------------------|-------------|----------------|--------------|-----|
| Some or all of site in Flood    | No         | Surface Water         | No          | Within cons    | sultation    | No  |
| Risk Zone 2                     |            | Flooding – > 50% of   |             | zone of Haz    | ardous Site  |     |
|                                 |            | site at High Risk     |             | or Pipeline    |              |     |
| Nationally Important Wildlife   | No         | Locally Important     |