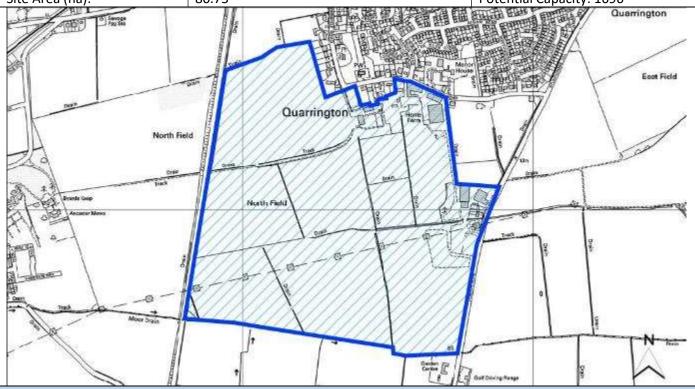

Site Address                  | Land at Quarrington               |             |               |
| Parish                        | Sleaford                          |             |               |
| Ward                          | Sleaford Quarrington and Mareham  | Easting     | 505318.23327  |
| District                      | North Kesteven                    | Northing    | 343992.89528  |
| Settlement Hierarchy          | Main Towns                        |             |               |
| Current Use?                  | Agricultural and Industrial Units |             |               |
| Brownfield/ Greenfield?       | Mixed                             |             |               |
| Site Area (ha):               | 80.75                             | Potential C | apacity: 1696 |



| Constraint Check                |            |                       |                                    |             |              |     |
|---------------------------------|------------|-----------------------|------------------------------------|-------------|--------------|-----|
| Some or all of site in Flood    | No         | Surface Water         | No                                 | Within cons | sultation    | Yes |
| Risk Zone 2                     |            | Flooding – > 50% of   |                                    | zone of Haz | ardous Site  |     |
|                                 |            | site at High Risk     |                                    | or Pipeline |              |     |
| Nationally Important Wildlife   | No         | Locally Important     |