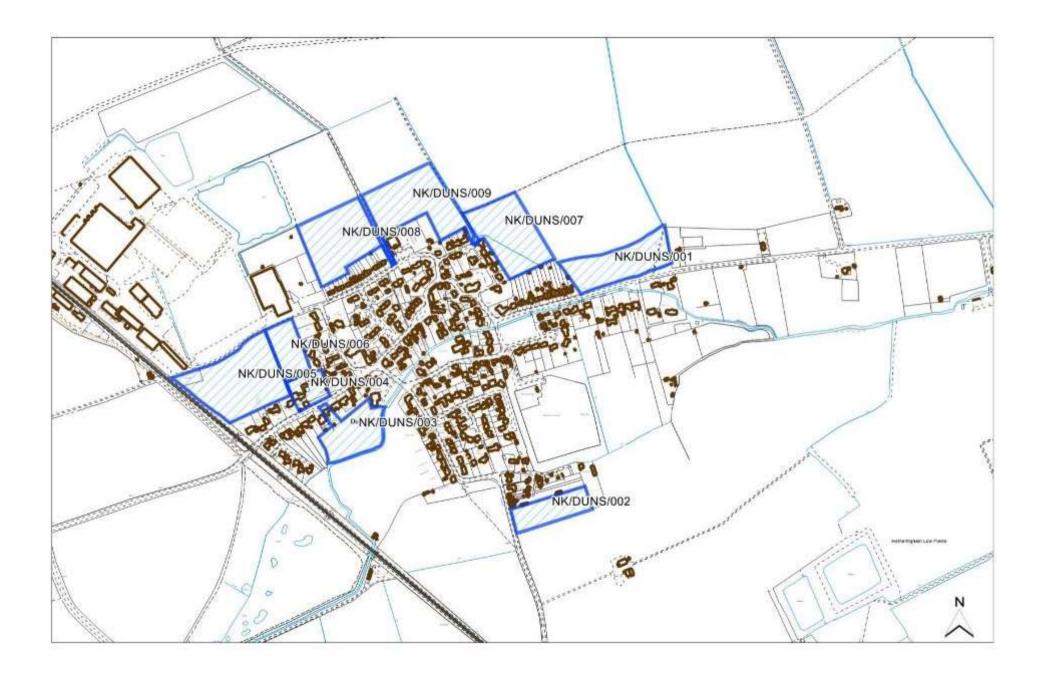

Site     | No           |    |
| Viability assessment                  | No                                                         |                                    | Mixed Use   |                 | No           |    |
| completed?                            |                                                            |                                    |             |                 |              |    |
| If yes, does it confirm site is       |                                                            |                                    | Other Use   |                 | No           |    |
| viable?                               |                                                            |                                    |             |                 |              |    |



| Site Reference                                                                                                                      | NK/DUN                     | IS/001                                                                                                                                                                                                  |                                      |                                                         |                                      |                   |
|-------------------------------------------------------------------------------------------------------------------------------------|----------------------------|---------------------------------------------------------------------------------------------------------------