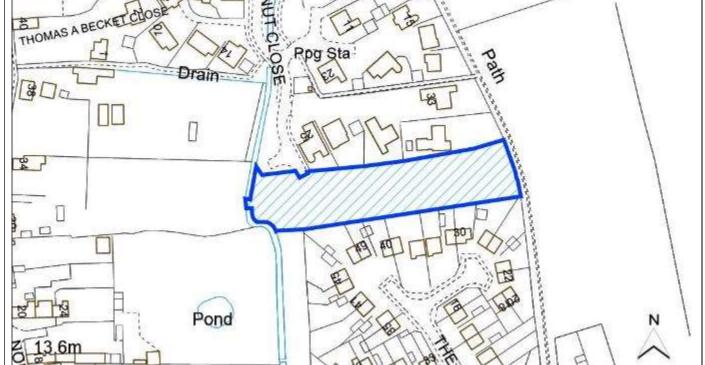

| 355052.90984 |  |  |  |
| Settlement Hierarchy          | Medium Villages                            |                                            |              |  |  |  |
| Current Use?                  | Paddock                                    |                                            |              |  |  |  |
| Brownfield/ Greenfield?       | Greenfield                                 |                                            |              |  |  |  |
| Site Area (ha):               | 0.40                                       | Potential Capacity: 10                     |              |  |  |  |
| 1 1 2 2                       |                                            |                                            |              |  |  |  |



## **Constraint Check**

| Constraint Check                |            |                       |                          |                |              |    |
|---------------------------------|------------|-----------------------|--------------------------|----------------|--------------|----|
| Some or all of site in Flood    | No         | Surface Water         | No                       | Within cons    | sultation    | No |
| Risk Zone 2                     |            | Flooding – > 50% of   |                          | zone of Haz    | ardous Site  |    |
|                                 |            | site at High Risk     |                          | or Pipeline    |              |    |
| Nationally Important Wildlife   | No         | Locally Important     | Within