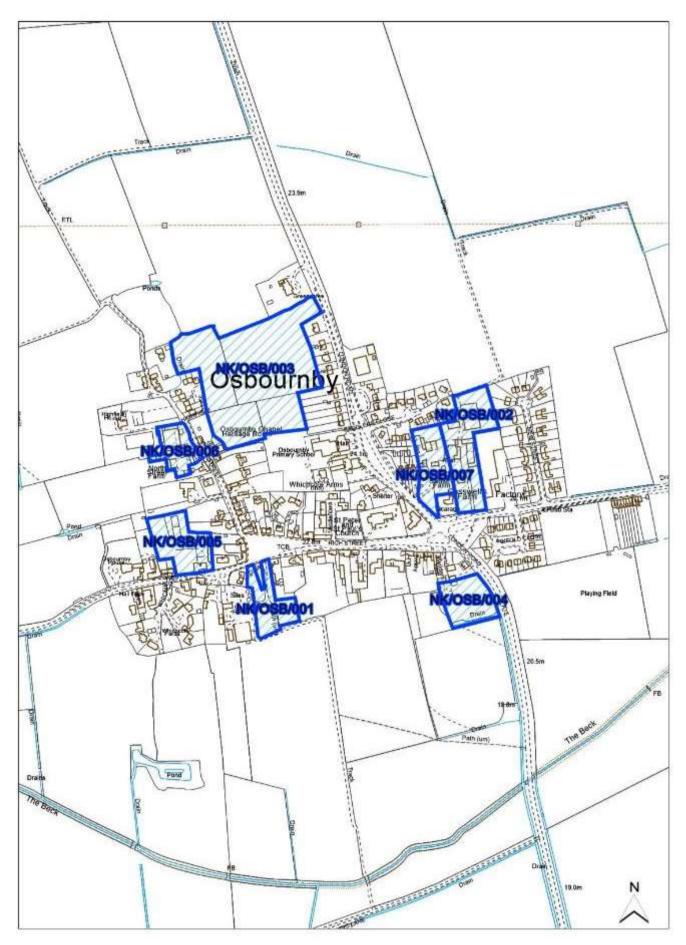

# Appendix D

# North Kesteven Sites

| Site Reference                | NK/AUB/001                               |                                                           |               |  |  |  |
|-------------------------------|------------------------------------------|-----------------------------------------------------------|---------------|--|--|--|
| Old Reference (if applicable) | CL2178                                   |                                                           |               |  |  |  |
| Site Address                  | Land at Thorpe Lane, South Hykeham       |                                                           |               |  |  |  |
| Parish                        | Aubourn, Haddington and South Hykeham; T | Aubourn, Haddington and South Hykeham; Thorpe on the Hill |               |  |  |  |
| Ward                          | Bassingham and Brant Broughton; Eagle,   | Easting                                                   | 492063.69293  |  |  |  |
|                               | Swinderby and Witham St Hughs            |                                                           |               |  |  |  |
| District                      | North Kesteven                           | Northing                                                  | 365737.00407  |  |  |  |
| Settlement Hierarchy          | Lincoln Urban Area                       |                                                           |               |  |  |  |
| Current Use?                  | Agricultural                             |                                                           |               |  |  |  |
| Brownfield/ Greenfield?       | Greenfield                               |                                                           |               |  |  |  |
| Site Area (ha):               | 8.53                                     | Potential C                                               | Capacity: 256 |  |  |  |