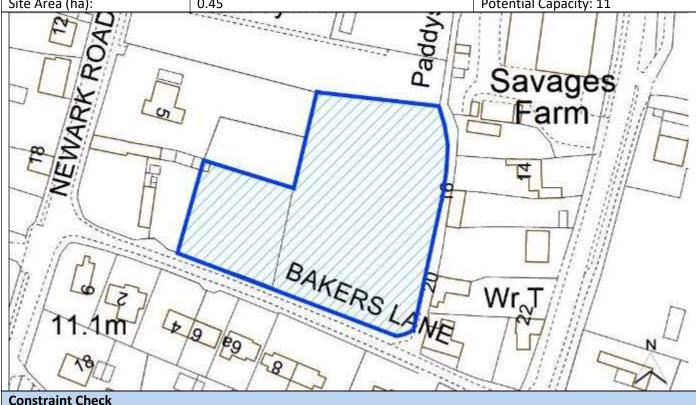

|  |  |
| Parish                        | Bassingham                               |             |              |  |  |
| Ward                          | Bassingham and Brant Broughton           | Easting     | 490923.52788 |  |  |
| District                      | North Kesteven Northing 359614.33761     |             |              |  |  |
| Settlement Hierarchy          | Medium Villages                          |             |              |  |  |
| Current Use?                  | Grass land                               |             |              |  |  |
| Brownfield/ Greenfield?       | Greenfield                               |             |              |  |  |
| Site Area (ha):               | 0.45                                     | Potential C | apacity: 11  |  |  |



| Constraint Check                |            |                       |             |                |              |    |
|---------------------------------|------------|-----------------------|-------------|----------------|--------------|----|
| Some or all of site in Flood    | No         | Surface Water         | No          | Within cons    | sultation    | No |
| Risk Zone 2                     |            | Flooding – > 50% of   |             | zone of Haz    | ardous Site  |    |
|                                 |            | site at High Risk     |             | or Pipeline    |              |    |
| Nationally Important Wildlife   | No         | Locally Important     | Within      | Ancient Wo     | odland       | No |
| Site                            |            | Wildl