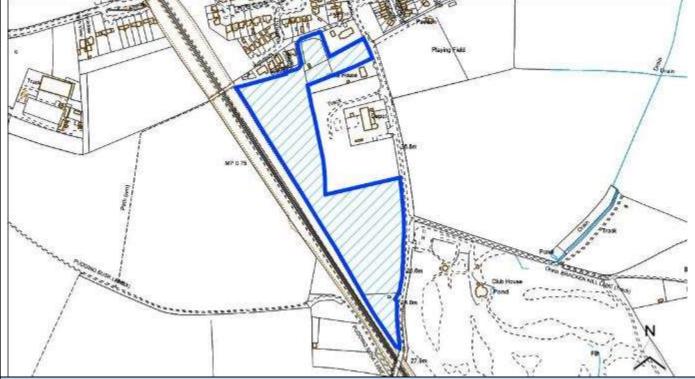

Heighington                                    |              |              |  |  |
| Ward                          | Heighington and Washingborough                 | Easting      | 503059.58468 |  |  |
| District                      | North Kesteven                                 | Northing     | 368890.16834 |  |  |
| Settlement Hierarchy          | Large Villages                                 |              |              |  |  |
| Current Use?                  | Grass land                                     |              |              |  |  |
| Brownfield/ Greenfield?       | Greenfield                                     |              |              |  |  |
| Site Area (ha):               | 4.18                                           | Potential C  | apacity: 94  |  |  |



| Constraint Check                        |            |                       |                          |                 |              |    |
|-----------------------------------------|------------|-----------------------|--------------------------|-----------------|--------------|----|
| Some or all of site in Flood            | No         | Surface Water         | No                       | Within cons     |              | No |
| Risk Zone 2                             |            | Flooding – > 50% of   |                          | zone of Haz     | ardous Site  |    |
|                                         |            | site at High Risk     |                          | or Pipeline     |              |    |
| Nationally Important Wildlife           | No         | Locally Imp