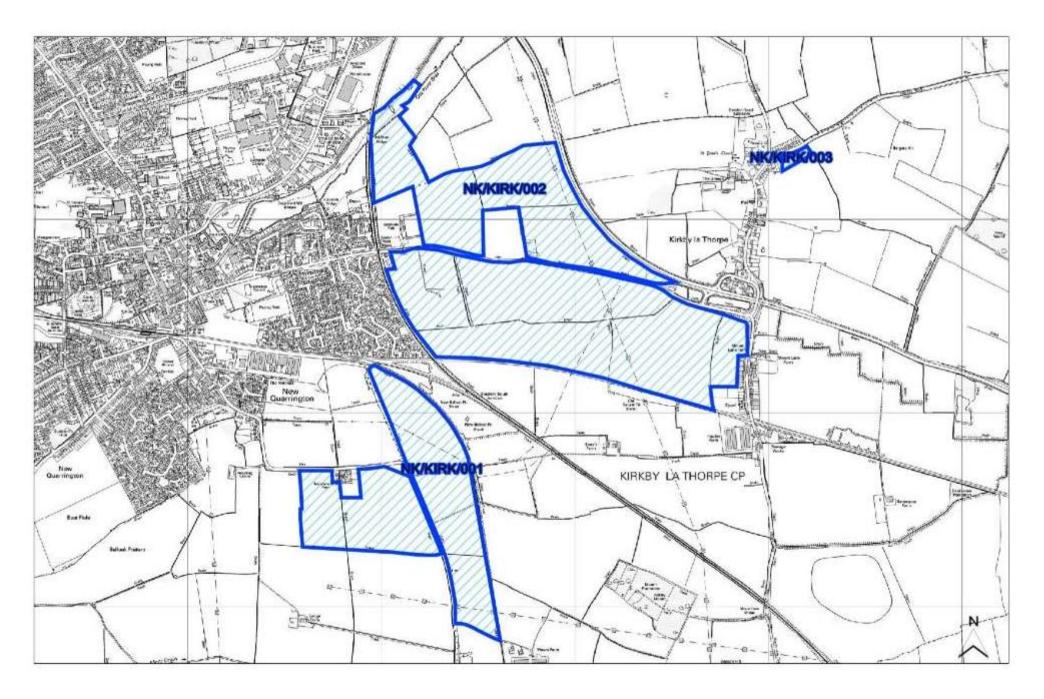

| No         |                       | Retail No                |                | No           |    |
| Achievability Check             |            |                       | Gypsy/ Traveller Site No |                | No           |    |
| Viability assessment            | Yes        |                       | Mixed Use No             |                |              |    |
| completed?                      |            |                       |                          |                |              |    |
| If yes, does it confirm site is | Unknow     | Jnknown Other Use     |                          |                | No           |    |
| viable?                         |            |                       |                          |                |              |    |



| Site Reference                | NK/KIRK/001                               |             |               |  |  |  |
|-------------------------------|-------------------------------------------|-------------|---------------|--|--|--|
| Old Reference (if applicable) | CL3033                                    | CL3033      |               |  |  |  |
| Site Address                  | Land off Mareham Road (site C), Sleaford  |             |               |  |  |  |
| Parish                        | Kirkby La Thorpe; Sleaford                |             |               |  |  |  |
| Ward                          | Kirkby La Thorpe and South Kyme; Sleaford | Easting     | 508144.82672  |  |  |  |
|                               | Quarrington and Mareham                   |             |