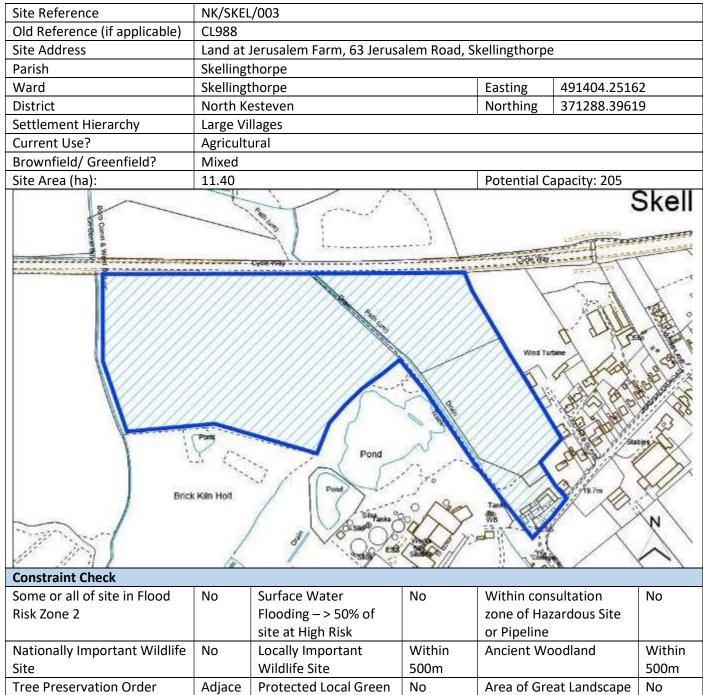

|
| 6 – 10 Years                                | No           |                                                           | Office         |                                           | No           |    |
| 11 – 15 Years                               | No           |                                                           | Industrial/    | Warehouse                                 | No           |    |
|                                             | 110          |                                                           |                |                                           |              |    |

Retail

Mixed Use

Other Use

Gypsy/ Traveller Site

No

No

No

No

16+ Years

completed?

viable?

Achievability Check

Viability assessment

If yes, does it confirm site is

No

No



| Nationally Important Wildlife   | NO                                              | Locally Important     | Within                   | Ancient Wo              | odland     | Within |
|---------------------------------|-------------------------------------------------|-----------------------|--------------------------|-------------------------|------------|--------|
| Site                            |                                                 | Wildlife Site         | 500m                     |                         |            | 500m   |
| Tree Preservation Order         | Adjace                                          | Protected Local Green | No                       | Area of Great Landscape |            | No     |
|                                 | nt