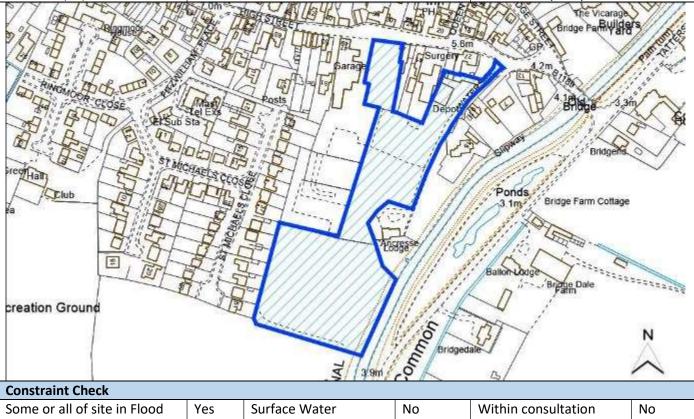

### **Constraint Check**

| Constraint Check                |            |                       |                          |             |                     |    |
|---------------------------------|------------|-----------------------|--------------------------|-------------|---------------------|----|
| Some or all of site in Flood    | No         | Surface Water         | No                       | Within cons | Within consultation |    |
| Risk Zone 2                     |            | Flooding – > 50% of   |                          | zone of Haz | ardous Site         |    |
|                                 |            | site at High Risk     |                          | or Pipeline |                     |    |
| Nationally Important Wildlife   | No         | Locally Important     | Within                   | Ancient Wo  | odland              | No |
| Site                            |            | Wildlife Site         | 500m                     |             |                     |    |
| Tree Preservation Order         | Adjace     | Protected Local Green | No                       | Area of Gre | at Landscape        | No |
|                                 | nt         | Space                 |                          | Value       |                     |    |
| Agri Land Class – More than     | No         | Green Wedge           | No                       | Scheduled / | Ancient             | No |
| 50% of site Grade 1, 2 or 3     |            |                       |                          | Monument    |                     |    |
| Historic Park and Garden        | No         | Area of Outstanding   | No                       |             |                     |    |
|                                 |            | Natural Beauty        |                          |             |                     |    |
| Listed Building                 | No         | Conservation Area     | No                       |             |                     |    |
| Availability Check: When is th  | e site ava | ilable?               | What use i               |             |                     |    |
| 0 – 5 Years                     | Yes        |                       | Housing                  |             | Yes                 |    |
| 6 – 10 Years                    | No         |                       | Office                   |             | No                  |    |
| 11 – 15 Years                   | No         |                       | Industrial/ Warehouse    |             | No                  |    |
| 16+ Years                       | No         |                       | Retail                   |             | No                  |    |
| Achievability Check             |            |                       | Gypsy/ Traveller Site No |             | No                  |    |
| Viability assessment            | No         |                       | Mixed Use No             |             | No                  |    |
| completed?                      |            |                       |                          |             |                     |    |
| If yes, does it confirm site is |            |                       | Other Use                |             | No                  |    |
| viable?                         |            |                       |                          |             |                     |    |