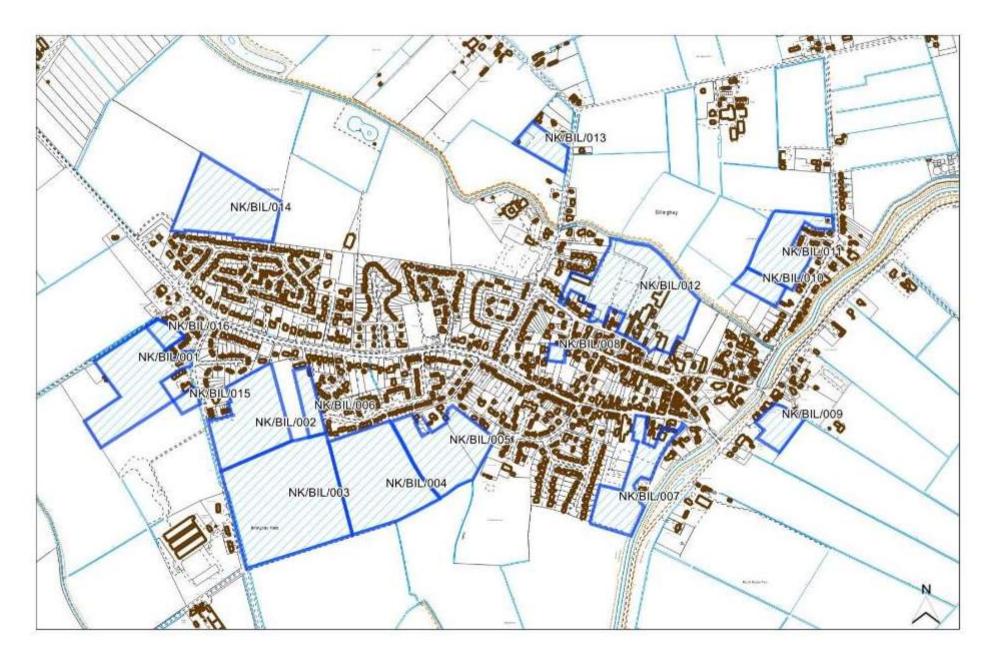

Years                       | No         |                       | Retail                |                |              |    |
| Achievability Check             |            |                       | Gypsy/ Traveller Site |                |              |    |
| Viability assessment            | No         |                       | Mixed Use             |                |              |    |
| completed?                      |            |                       |                       |                |              |    |
| If yes, does it confirm site is |            |                       | Other Use             |                |              |    |
| viable?                         |            |                       |                       |                |              |    |



| Site Reference                | NK/BIL/001                                             |             |              |  |  |
|-------------------------------|--------------------------------------------------------|-------------|--------------|--|--|
| Old Reference (if applicable) | CL1105                                                 |             |              |  |  |
| Site Address                  | Land off Sprite Lane, Billinghay                       |             |              |  |  |
| Parish                        | Billinghay                                             |             |              |  |  |
| Ward                          | Billinghay, Martin and North Kyme Easting 514270.34499 |             |              |  |  |
| District                      | North Ke