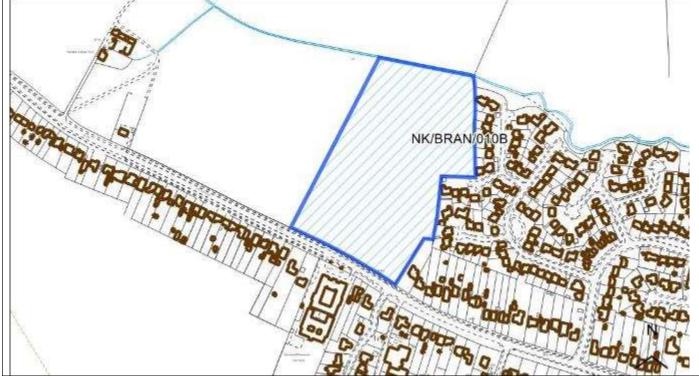

|
| Site Address                  | Land west of Milton Close |                        |
| Parish                        | Branston and Mere         |                        |
| Ward                          | Branston                  | Easting                |
| District                      | North Kesteven            | Northing               |
| Settlement Hierarchy          | Large Villages            |                        |
| Current Use?                  |                           |                        |
| Brownfield/ Greenfield?       | Greenfield                |                        |
| Site Area (ha):               | 4.34                      | Potential Capacity: 98 |
| 22.50                         |                           |                        |



| Con | straiı | nt Ch | eck |
|-----|--------|-------|-----|
|     |        |       |     |

| Yes                        | Surface Water                                                             | No                                                                                                                                                                                                                                | Within cons                                                                                                                                                                                                                                                                                          | sultation