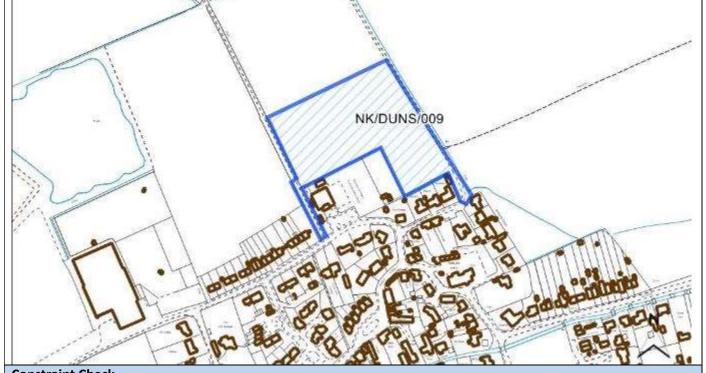

|
|                                             |                                                                                                                           |
| Greenfield                                  |                                                                                                                           |
| 2.00                                        | Potential Capacity: 51                                                                                                    |
|                                             | Land north of Dunston CofE School, Back Lan<br>Dunston<br>Metheringham<br>North Kesteven<br>Medium Villages<br>Greenfield |



| Constraint Check                |            |                       |             |                |              |    |
|---------------------------------|------------|-----------------------|-------------|----------------|--------------|----|
| Some or all of site in Flood    | No         | Surface Water         | No          | Within cons    | sultation    | no |
| Risk Zone 2                     |            | Flooding – > 50% of   |             | zone of Haz    | ardous Site  |    |
|                                 |            | site at High Risk     |             | or Pipeline    |              |    |
| Nationally Important Wildlife   | No         | Locally Important     | No          | Ancient Wo     | odland       | No |
| Site                            |            | Wildl