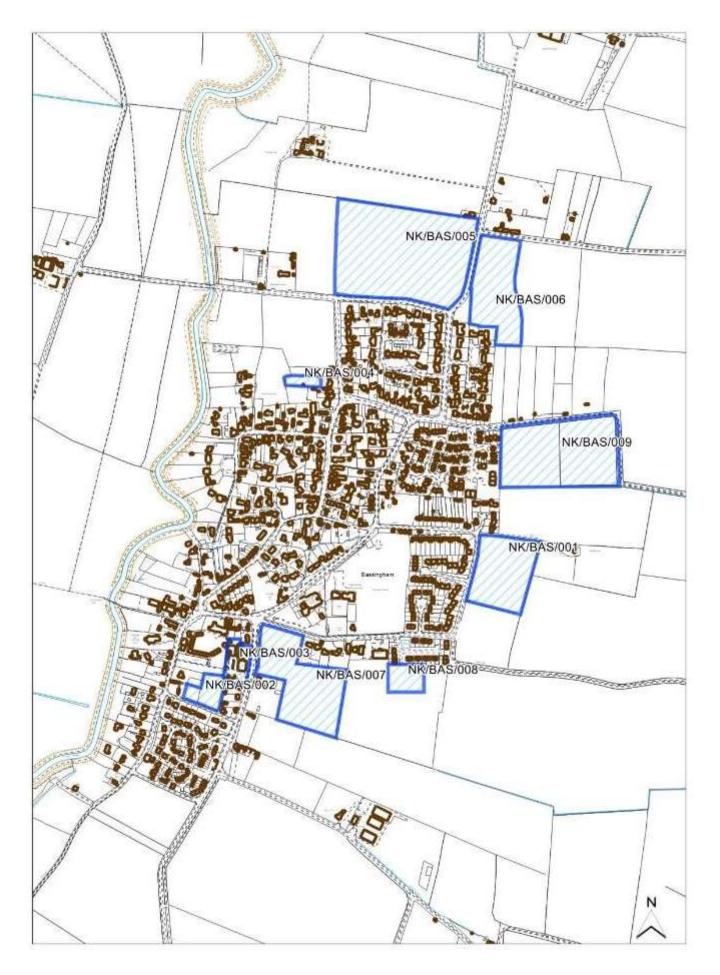

Area of Gre<br>Value         No       Green Wedge       No       Scheduled A<br>Monument         No       Area of Outstanding<br>Natural Beauty       No       Scheduled A<br>Monument         Within       Conservation Area<br>200m       No       Industrial/Warehouse         No       Office       No       No         No       Industrial/Warehouse       No       Steatil         No       Retail       Mixed Use       No | Flooding - > 50% of<br>site at High Riskzone of Hazardous Site<br>or PipelineNoLocally Important<br>Wildlife SiteNoAncient WodlandNoProtected Local Green<br>SpaceNoArea of Great Landscape<br>ValueNoGreen WedgeNoScheduled Ancient<br>MonumentNoArea of Outstanding<br>Natural BeautyNoScheduled Ancient<br>MonumentWithin<br>200mConservation Area<br>OfficeNoImage: Steet Ste |



| Site Reference<br>Old Reference (if applicable)                                                                                                                                                                                                                                                                                                                  |                                                           | /001                                                                                                                                                                                          |                                                                                                |