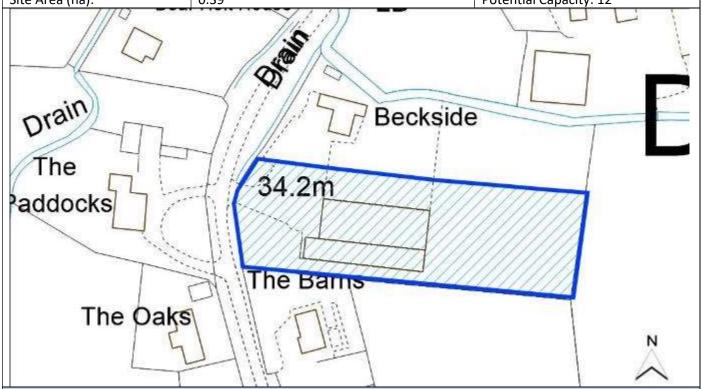

| Capacity: 12                                                                                                                                                                                                                   |  |  |  |
|                                            | CL1034<br>Former Dembleby Plant Centre, land adjacen<br>Sleaford<br>Aunsby and Dembleby<br>Osbournby<br>North Kesteven<br>Countryside<br>Vacant site - former plant retail centre<br>Brownfield | CL1034<br>Former Dembleby Plant Centre, land adjacent Beckside, Hi<br>Sleaford<br>Aunsby and Dembleby<br>Osbournby Easting<br>North Kesteven Northing<br>Countryside<br>Vacant site - former plant retail centre<br>Brownfield |  |  |  |



## Constraint Check

| No         | Surface Water                                                           | No                                                                                                                                                                                                                                                                                                                         | Within cons