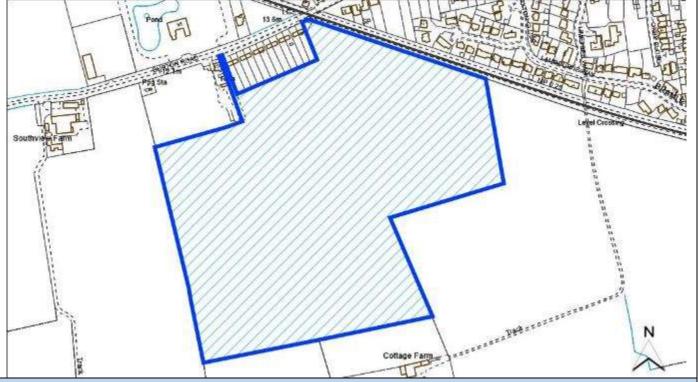

| Site Reference                | NK/AUB/003                                      |                                      |                         |  |  |  |  |
|-------------------------------|-------------------------------------------------|--------------------------------------|-------------------------|--|--|--|--|
| Old Reference (if applicable) | CL4080                                          |                                      |                         |  |  |  |  |
| Site Address                  | Land adjacent to Lincoln Enterprise Park, off A | 46, Aubourn                          | , Lincoln               |  |  |  |  |
| Parish                        | Aubourn, Haddington and South Hykeham           | ubourn, Haddington and South Hykeham |                         |  |  |  |  |
| Ward                          | Bassingham and Brant Broughton                  | Easting                              | 491939.46825            |  |  |  |  |
| District                      | North Kesteven                                  | Northing                             | 364620.90746            |  |  |  |  |
| Settlement Hierarchy          | Countryside                                     |                                      |                         |  |  |  |  |
| Current Use?                  | Agricultural                                    |                                      |                         |  |  |  |  |
| Brownfield/ Greenfield?       | Greenfield                                      |                                      |                         |  |  |  |  |
| Site Area (ha):               | 44.54                                           | Potential C                          | Potential Capacity: 802 |  |  |  |  |
|                               |                                                 | 0 1 4                                | S Danier Media 12 81 49 |  |  |  |  |