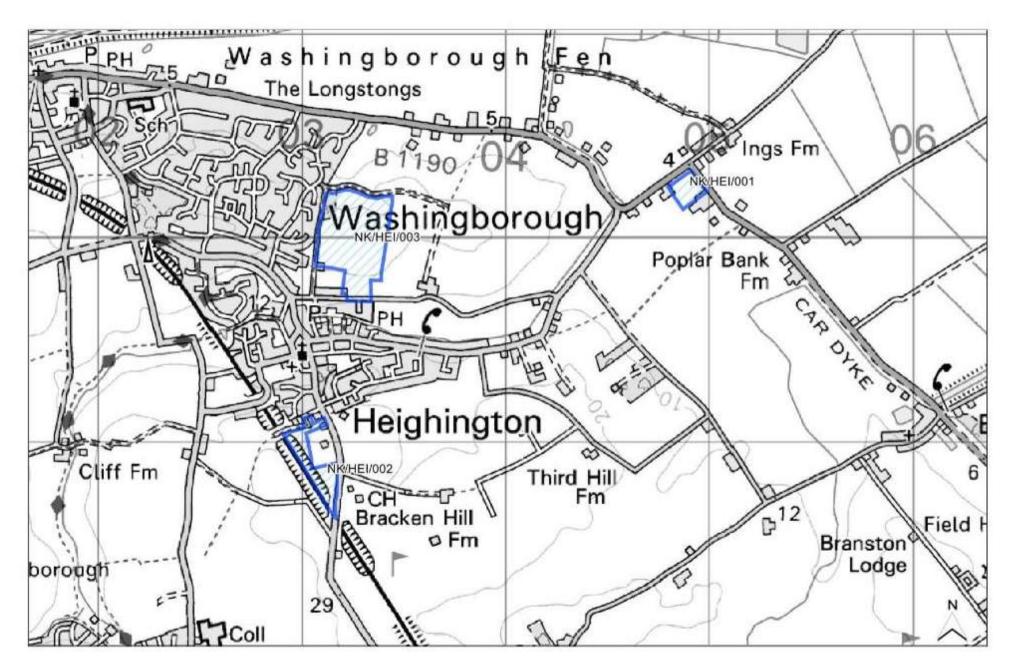

f site Grade 1, 2 or 3<br>Historic Park and Garden<br>Listed Building<br>Availability Check: When is th<br>0 – 5 Years<br>6 – 10 Years<br>11 – 15 Years<br>16+ Years<br>Achievability Check<br>Viability assessment               | No<br>No<br>No<br>No<br>No<br>Yes<br>No<br>No<br>No   | Flooding - > 50% of<br>site at High RiskLocally Important<br>Wildlife SiteProtected Local Green<br>SpaceGreen WedgeArea of Outstanding<br>Natural BeautyConservation Area | No<br>No<br>No<br>No<br>What use i<br>Housing<br>Office<br>Industrial/<br>Retail<br>Gypsy/ Tra              | zone of Haz<br>or Pipeline<br>Ancient Wo<br>Area of Gre<br>Value<br>Scheduled A<br>Monument<br>s the site pro<br>Warehouse | eardous Site<br>podland<br>eat Landscape<br>Ancient<br>Yes<br>No<br>No<br>No<br>No<br>No       | No<br>No |



| Site Reference                | NK/HEI/001                                 |                             |              |  |  |
|-------------------------------|--------------------------------------------|-----------------------------|--------------|--|--|
| Old Reference (if applicable) | CL2176                                     | CL2176                      |              |  |  |
| Site Address                  | Land adjacent Bardney Road & Heighington F | en, Washingt                | orough       |  |  |
| Parish                        | Heighington                                |                             |              |  |  |
| Ward                          | Heighington and Washingborough             | Easting                     | 504885.21332 |  |  |
| District