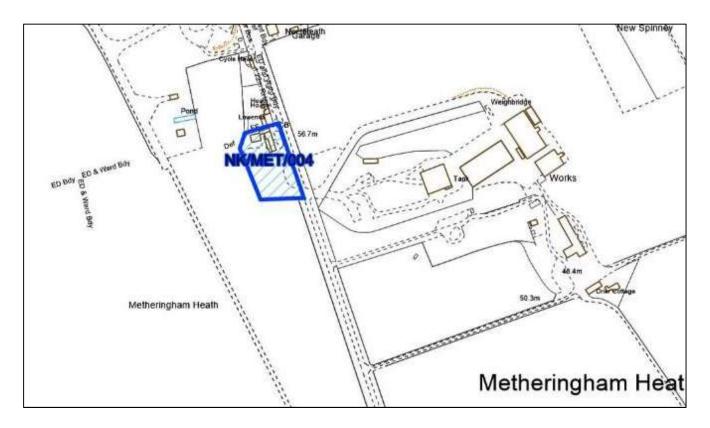

|            |                       | Gypsy/ Tra                         | Gypsy/ Traveller Site No |                     |    |
| Viability assessment            | Yes        |                       | Mixed Use                          |                          | No                  |    |
| completed?                      |            |                       |                                    |                          |                     |    |
| If yes, does it confirm site is | Yes        |                       | Other Use                          |                          | No                  |    |
| viable?                         |            |                       |                                    |                          |                     |    |





| Site Reference                | NK/MET/001                |             |              |
|-------------------------------|---------------------------|-------------|--------------|
| Old Reference (if applicable) | CL4524                    |             |              |
| Site Address                  | Land west of Metheringham |             |              |
| Parish                        | Metheringham              |             |              |
| Ward                          | Metheringham              | Easting     | 506091.50876 |
| District                      | North Kesteven            | Northing    | 361462.77147 |
| Settlement Hierarchy          | Large Villages            |             |              |
| Current Use?                  | Agricultural              |