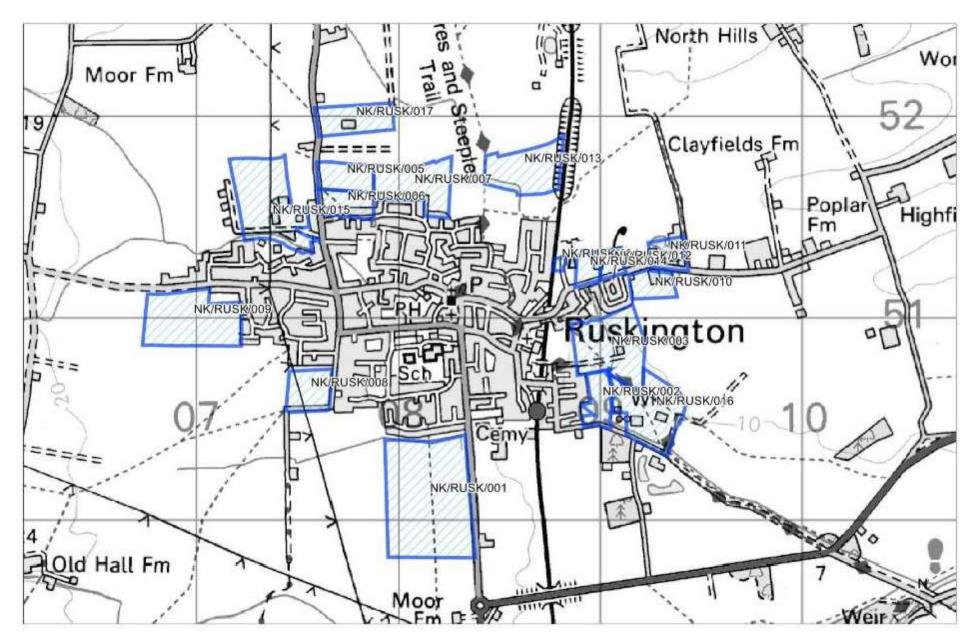

# Appendix D

# North Kesteven Sites

| Site Reference                | NK/AUB/001                               |                                                           |               |  |  |  |
|-------------------------------|------------------------------------------|-----------------------------------------------------------|---------------|--|--|--|
| Old Reference (if applicable) | CL2178                                   |                                                           |               |  |  |  |
| Site Address                  | Land at Thorpe Lane, South Hykeham       |                                                           |               |  |  |  |
| Parish                        | Aubourn, Haddington and South Hykeham; T | Aubourn, Haddington and South Hykeham; Thorpe on the Hill |               |  |  |  |
| Ward                          | Bassingham and Brant Broughton; Eagle,   | Easting                                                   | 492063.69293  |  |  |  |
|                               | Swinderby and Witham St Hughs            |                                                           |               |  |  |  |
| District                      | North Kesteven                           | Northing                                                  | 365737.00407  |  |  |  |
| Settlement Hierarchy          | Lincoln Urban Area                       |                                                           |               |  |  |  |
| Current Use?                  | Agricultural                             |                                                           |               |  |  |  |
| Brownfield/ Greenfield?       | Greenfield                               |                                                           |               |  |  |  |
| Site Area (ha):               | 8.53                                     | Potential C                                               | Capacity: 256 |  |  |  |