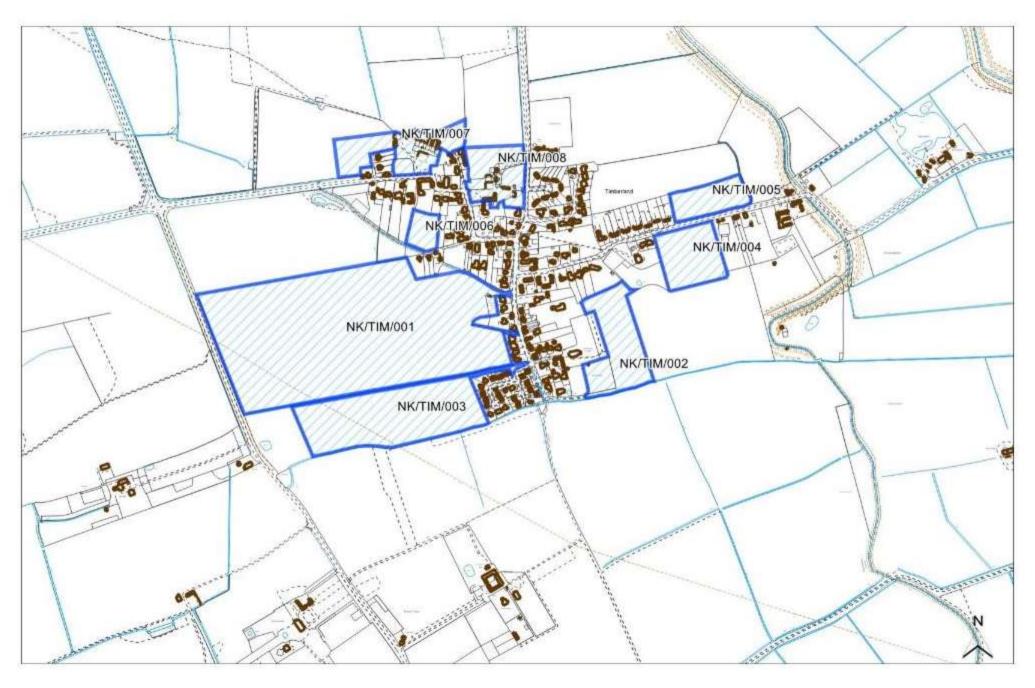

|                | No                  |        |
| Achievability Check             |            |                       | Gypsy/ Traveller Site No |                | No                  |        |
| Viability assessment            | Yes        |                       | Mixed Use                |                | No                  |        |
| completed?                      |            |                       |                          |                |                     |        |
| If yes, does it confirm site is | Yes        |                       | Other Use                |                | No                  |        |
| viable?                         |            |                       |                          |                |                     |        |



| Site Reference                | NK/TIM/001                                    |             |              |
|-------------------------------|-----------------------------------------------|-------------|--------------|
| Old Reference (if applicable) | CL1056                                        |             |              |
| Site Address                  | Land west of Church Lane, Timberland          |             |              |
| Parish                        | Timberland                                    |             |              |
| Ward                          | Billinghay, Martin and North Kyme             | Easting     | 511661.87919 |
| District                      | North Kesteven                                | Northing    | 358291.70841 |
| Settlement Hierarch