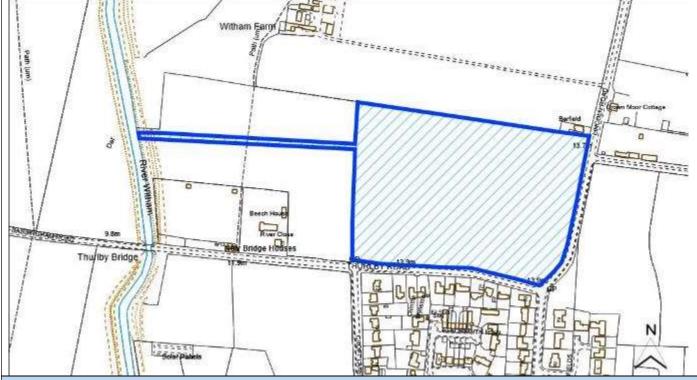

# North Kesteven Sites

| Site Reference                | NK/AUB/001                               |                                                           |               |  |  |  |
|-------------------------------|------------------------------------------|-----------------------------------------------------------|---------------|--|--|--|
| Old Reference (if applicable) | CL2178                                   |                                                           |               |  |  |  |
| Site Address                  | Land at Thorpe Lane, South Hykeham       |                                                           |               |  |  |  |
| Parish                        | Aubourn, Haddington and South Hykeham; T | Aubourn, Haddington and South Hykeham; Thorpe on the Hill |               |  |  |  |
| Ward                          | Bassingham and Brant Broughton; Eagle,   | Easting                                                   | 492063.69293  |  |  |  |
|                               | Swinderby and Witham St Hughs            |                                                           |               |  |  |  |
| District                      | North Kesteven                           | Northing                                                  | 365737.00407  |  |  |  |
| Settlement Hierarchy          | Lincoln Urban Area                       |                                                           |               |  |  |  |
| Current Use?                  | Agricultural                             |                                                           |               |  |  |  |
| Brownfield/ Greenfield?       | Greenfield                               |                                                           |               |  |  |  |
| Site Area (ha):               | 8.53                                     | Potential C                                               | Capacity: 256 |  |  |  |

### **Constraint Check**

| Constraint Check                |            |                       |                          |             |                     |    |
|---------------------------------|------------|-----------------------|--------------------------|-------------|---------------------|----|
| Some or all of site in Flood    | No         | Surface Water         | No                       | Within cons | Within consultation |    |
| Risk Zone 2                     |            | Flooding – > 50% of   |                          | zone of Haz | ardous Site         |    |
|                                 |            | site at High Risk     |                          | or Pipeline |                     |    |
| Nationally Important Wildlife   | No         | Locally Important     | Within                   | Ancient Wo  | odland              | No |
| Site                            |            | Wildlife Site         | 500m                     |             |                     |    |
| Tree Preservation Order         | Adjace     | Protected Local Green | No                       | Area of Gre | at Landscape        | No |
|                                 | nt         | Space                 |                          | Value       |                     |    |
| Agri Land Class – More than     | No         | Green Wedge           | No                       | Scheduled / | Ancient             | No |
| 50% of site Grade 1, 2 or 3     |            |                       |                          | Monument    |                     |    |
| Historic Park and Garden        | No         | Area of Outstanding   | No                       |             |                     |    |
|                                 |            | Natural Beauty        |                          |             |                     |    |
| Listed Building                 | No         | Conservation Area     | No                       |             |                     |    |
| Availability Check: When is th  | e site ava | ilable?               | What use i               |             |                     |    |
| 0 – 5 Years                     | Yes        |                       | Housing                  |             | Yes                 |    |
| 6 – 10 Years                    | No         |                       | Office                   |             | No                  |    |
| 11 – 15 Years                   | No         |                       | Industrial/ Warehouse    |             | No                  |    |
| 16+ Years                       | No         |                       | Retail                   |             | No                  |    |
| Achievability Check             |            |                       | Gypsy/ Traveller Site No |             | No                  |    |
| Viability assessment            | No         |                       | Mixed Use No             |             | No                  |    |
| completed?                      |            |                       |                          |             |                     |    |
| If yes, does it confirm site is |            |                       | Other Use                |             | No                  |    |
| viable?                         |            |                       |                          |             |                     |    |