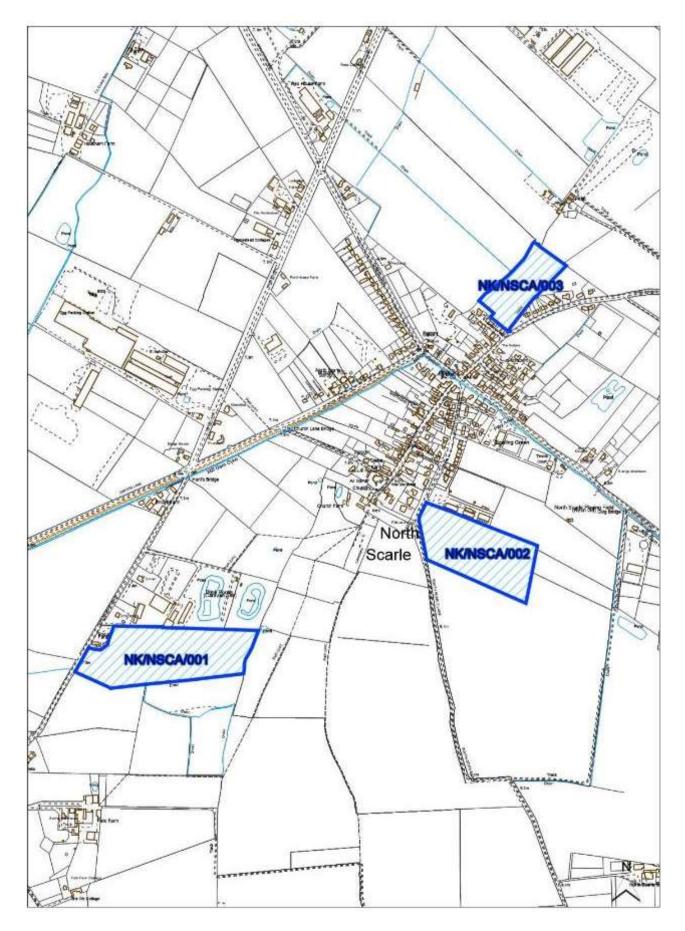

| No       |                          |            | Warehouse      | No           |         |
| 16+ Years                               | No       |                          | Retail     |                | No           |         |
| Achievability Check                     | 1        |                          | Gypsy/ Tra | veller Site    | No           |         |
| Viability assessment                    | No       |                          | Mixed Use  |                | No           |         |
| completed?                              |          |                          |            |                |              |         |
| If yes, does it confirm site is viable? |          |                          | Other Use  |                | No           |         |



| Site Reference                                             | NK/NSC    | Δ/001                                                     |             |                                           |                          |    |
|------------------------------------------------------------|-----------|-----------------------------------------------------------|-------------|-------------------------------------------|--------------------------|----|
| Old Reference (if applicable)                              | CL938     | 7,001                                                     |             |                                           |                          |    |
| Site Address                                               |           | Besthorpe Road, North So