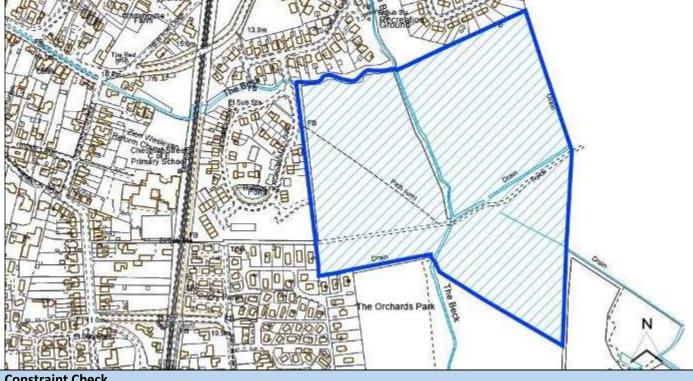

ing                                   | 509053.34418 |  |  |  |
| District                      | North Kesteven                             | Northing                                  | 350848.68203 |  |  |  |
| Settlement Hierarchy          | Large Villages                             |                                           |              |  |  |  |
| Current Use?                  | Agricultural                               |                                           |              |  |  |  |
| Brownfield/ Greenfield?       | Greenfield                                 |                                           |              |  |  |  |
| Site Area (ha):               | 10.41 Potential Capacity: 187              |                                           |              |  |  |  |



| Co | nstra  | int | Cho  | ck |
|----|--------|-----|------|----|
| υJ | 11SU a | int | Clie | CK |

| Constraint Check                                        |                |                                                           |                |                                           |                          |    |
|---------------------------------------------------------|----------------|-----------------------------------------------------------|----------------|-------------------------------------------|--------------------------|----|
| Some or all of site in Flood<br>Risk Zone 2             | Yes            | Surface Water<br>Flooding – > 50% of<br>site at High Risk | No             | Within cons<br>zone of Haz<br>or Pipeline | sultation<br>ardous Site | No |
| Nat