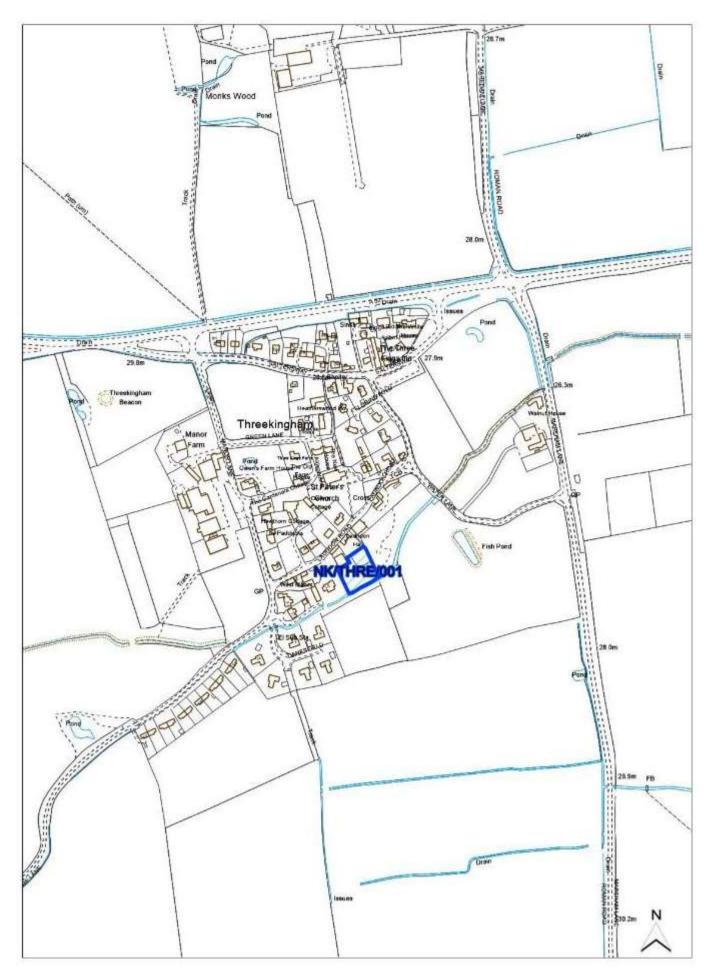

|                                       | Gypsy/ Tra | veller Site          | No           |         |
| Viability assessment                    | Yes                                                     |                                       | Mixed Use  |                      | No           |         |
| completed?                              |                                                         |                                       |            |                      |              |         |
| If yes, does it confirm site is viable? | Yes                                                     |                                       | Other Use  |                      | No           |         |

## North Kesteven: Threekingham



| Site Reference                | NK/THRE/001                    |                                             |              |  |  |  |  |
|-------------------------------|--------------------------------|---------------------------------------------|--------------|--|--|--|--|
| Old Reference (if applicable) | CLNEW022                       |                                             |              |  |  |  |  |
| Site Address                  | Land adjacent 21 Laundon Road, | Land adjacent 21 Laundon Road, Threekingham |              |  |  |  |  |
| Parish                        | Threekingham                   |                                             |              |  |  |  |  |
| Ward                          | Osbournby                      | Easting