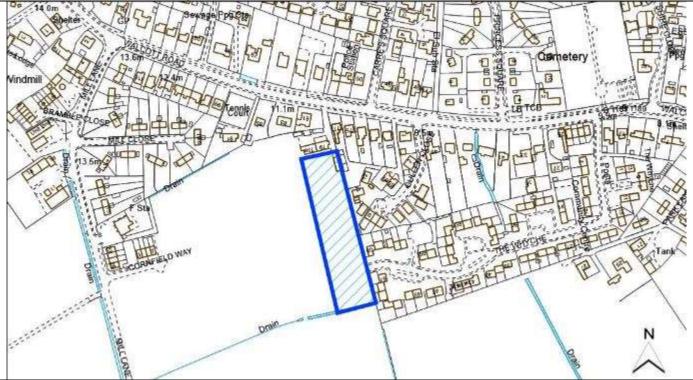

31 |  |  |  |
| District                      | North Kesteven                            | Northing                                             | 354896.82797 |  |  |  |
| Settlement Hierarchy          | Large Villages                            |                                                      |              |  |  |  |
| Current Use?                  | Grassland                                 |                                                      |              |  |  |  |
| Brownfield/ Greenfield?       | Greenfield                                |                                                      |              |  |  |  |
| Site Area (ha):               | 0.67                                      | Potential Capacity: 17                               |              |  |  |  |



| Constraint Check                |            |                       |             |                |              |    |
|---------------------------------|------------|-----------------------|-------------|----------------|--------------|----|
| Some or all of site in Flood    | No         | Surface Water         | No          | Within cons    | sultation    | No |
| Risk Zone 2                     |            | Flooding – > 50% of   |             | zone of Haz    | ardous Site  |    |
|                                 |            | site at High Risk     |             | or Pipeline    |              |    |
| Nationally Important Wildlife   | No         | Locally Important     | No          | Ancient Wo     | odland       | No |
| Site                            |            | Wildl