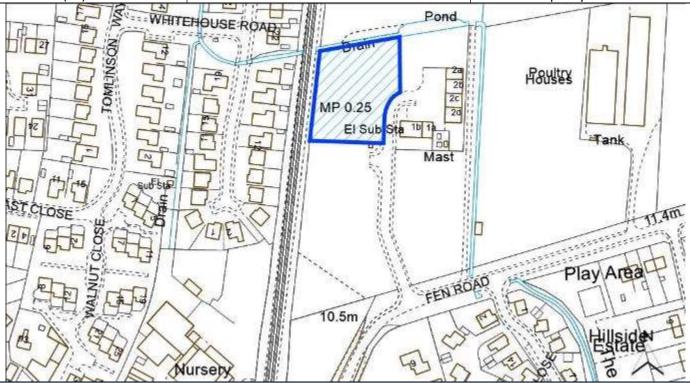

|              |  |  |  |  |
| Settlement Hierarchy          | Large Villages                                    |                                                                     |              |  |  |  |  |
| Current Use?                  | B1, B2 & B8                                       |                                                                     |              |  |  |  |  |
| Brownfield/ Greenfield?       | Brownfield                                        |                                                                     |              |  |  |  |  |
| Site Area (ha):               | D.33 Potential Capacity: 10                       |                                                                     |              |  |  |  |  |



| Co | nstr | aint | Cho  | ck |
|----|------|------|------|----|
| ιu | nsu  | amu  | Clie | CK |

| Constraint Check                                        |                |                                       |                          |                                            |    |
|---------------------------------------------------------|----------------|---------------------------------------|--------------------------|--------------------------------------------|----|
| Some or all of site in Flood<br>Risk Zone 2             | No             | Surface Water<br>Flooding – > 50% of  | No                       | Within consultation zone of Hazardous Site | No |
|                                                         |                | site at High Risk                     |