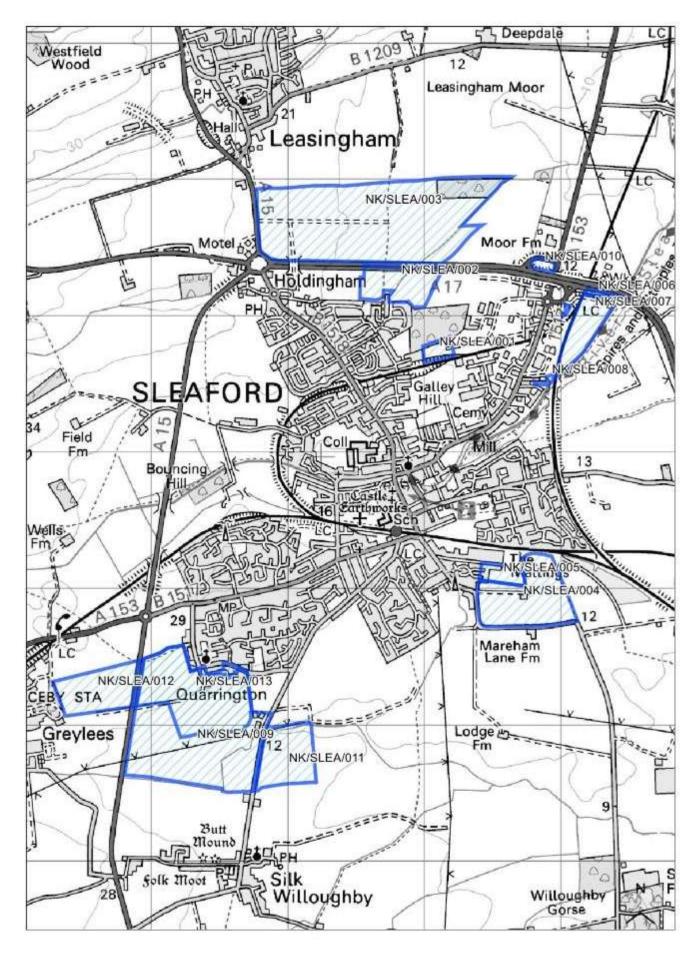

| 16+ Years                       | No         |                       | Retail               |                | No           |    |
| Achievability Check             |            | Gypsy/ Traveller Site |                      | No             |              |    |
| Viability assessment            | No         |                       | Mixed Use            |                | No           |    |
| completed?                      |            |                       |                      |                |              |    |
| If yes, does it confirm site is |            |                       | Other Use            |                | No           |    |
| viable?                         |            |                       |                      |                |              |    |



| Site Reference                          | NK/SLEA                      | /001                                     |                        |                                   |             |       |  |
|-----------------------------------------|------------------------------|------------------------------------------|------------------------|-----------------------------------|-------------|-------|--|
| Old Reference (if applicable)           | CL1000a                      |                                          |                        |                                   |             |       |  |
| Site Address                            |                              |                                          | ility, Pride Pa        | Parkway, Sleaford Enterprise Park |