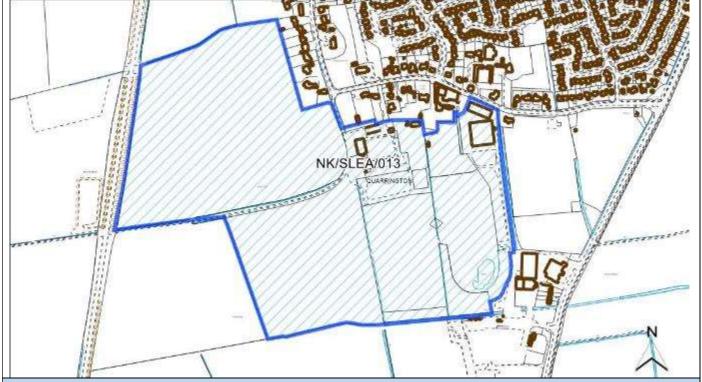

|  |  |
| Site Address                  | Land south and west of Qaurrington, Sleaford | d l      |  |  |
| Parish                        | Sleaford                                     |          |  |  |
| Ward                          | Sleaford Quarrington and Mareham             | Easting  |  |  |
| District                      | North Kesteven                               | Northing |  |  |
| Settlement Hierarchy          | Main Towns                                   |          |  |  |
| Current Use?                  | Scrub land                                   |          |  |  |
| Brownfield/ Greenfield?       | Greenfield                                   |          |  |  |
| Site Area (ha):               | 80.74 Potential Capacity: 1696               |          |  |  |



| Constraint Check                |            |                       |                      |                |              |    |
|---------------------------------|------------|-----------------------|----------------------|----------------|--------------|----|
| Some or all of site in Flood    | No         | Surface Water         | No                   | Within cons    | sultation    | no |
| Risk Zone 2                     |            | Flooding – > 50% of   |                      | zone of Haz    | ardous Site  |    |
|                                 |            | site at High Risk     |                      | or Pipeline    |              |    |
| Nationally Important Wildlife   | No         | Locally Important     | No                   | Ancient Wo     | odland       | No |