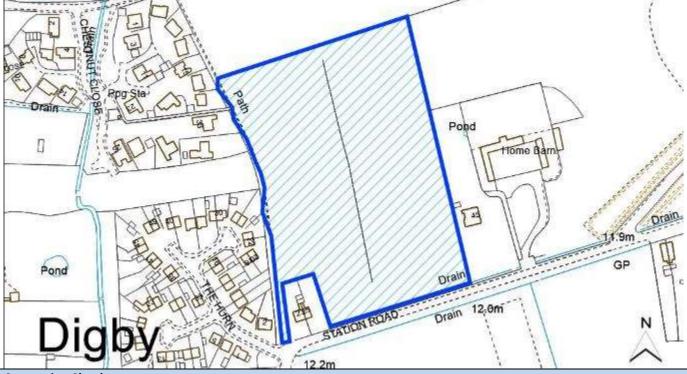

1.29149 |  |  |  |
| District                      | North Kesteven                    | Northing                          | 355061.80978 |  |  |  |
| Settlement Hierarchy          | Medium Villages                   |                                   |              |  |  |  |
| Current Use?                  | Agricultural                      |                                   |              |  |  |  |
| Brownfield/ Greenfield?       | Greenfield                        |                                   |              |  |  |  |
| Site Area (ha):               | 3.08 Potential Capacity: 69       |                                   |              |  |  |  |
| 13.0m                         |                                   |                                   | 1            |  |  |  |



| Co | nstra  | aint | Che  | ck  |
|----|--------|------|------|-----|
| υJ | מוזצנו |      | CIIE | CK. |

| Some or all of site in Flood    | No         | Surface Water         | No          | Within cons    | sultation    | No |
|---------------------------------|------------|-----------------------|-------------|----------------|--------------|----|
| Risk Zone 2                     |            | Flooding – > 50% of   |             | zone of Haz    | ardous Site  |    |
|                                 |            | site at High Risk     |             | or Pipeline    |              |    |
| Nationally Important Wildlife   | No         | Locally Important     | Within      | Ancient Wo     | odland       | No |
| Site                            |            | Wildlife Site