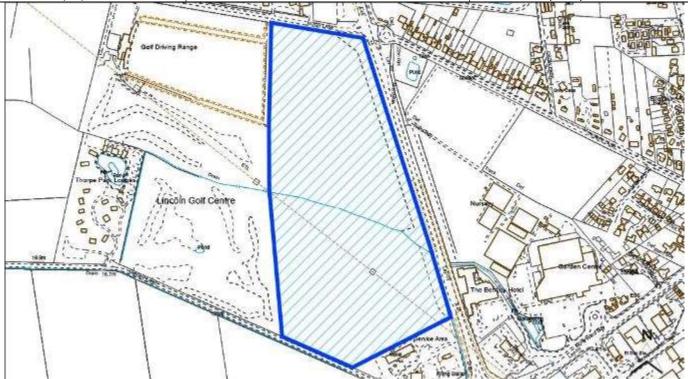

| 365644.04656  |  |  |  |
| Settlement Hierarchy          | Lincoln Urban Area                         |                                                                                 |               |  |  |  |
| Current Use?                  | Farmland                                   |                                                                                 |               |  |  |  |
| Brownfield/ Greenfield?       | Greenfield                                 |                                                                                 |               |  |  |  |
| Site Area (ha):               | 14.88                                      | Potential C                                                                     | Capacity: 268 |  |  |  |



| Constraint Check                        |            |                       |                                    |              |              |    |
|-----------------------------------------|------------|-----------------------|------------------------------------|--------------|--------------|----|
| Some or all of site in Flood            | No         | Surface Water         | No                                 | Within cons  | ultation     | No |
| Risk Zone 2                             |            | Flooding – > 50% of   |                                    | zone of Haz  | ardous Site  |    |
|                                         |            | site at High Risk     |                                    | or Pipeline  |              |    |
| Nationally Important Wildlife