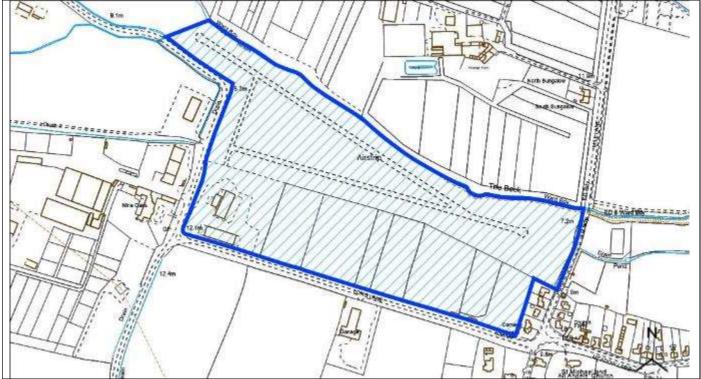

| Site Reference                | NK/AUB/003                                      |                                      |                         |  |  |  |  |
|-------------------------------|-------------------------------------------------|--------------------------------------|-------------------------|--|--|--|--|
| Old Reference (if applicable) | CL4080                                          |                                      |                         |  |  |  |  |
| Site Address                  | Land adjacent to Lincoln Enterprise Park, off A | 46, Aubourn                          | , Lincoln               |  |  |  |  |
| Parish                        | Aubourn, Haddington and South Hykeham           | ubourn, Haddington and South Hykeham |                         |  |  |  |  |
| Ward                          | Bassingham and Brant Broughton                  | Easting                              | 491939.46825            |  |  |  |  |
| District                      | North Kesteven                                  | Northing                             | 364620.90746            |  |  |  |  |
| Settlement Hierarchy          | Countryside                                     |                                      |                         |  |  |  |  |
| Current Use?                  | Agricultural                                    |                                      |                         |  |  |  |  |
| Brownfield/ Greenfield?       | Greenfield                                      |                                      |                         |  |  |  |  |
| Site Area (ha):               | 44.54                                           | Potential C                          | Potential Capacity: 802 |  |  |  |  |
|                               |                                                 | 0 1 4                                | S Danier Media 12 81 49 |  |  |  |  |