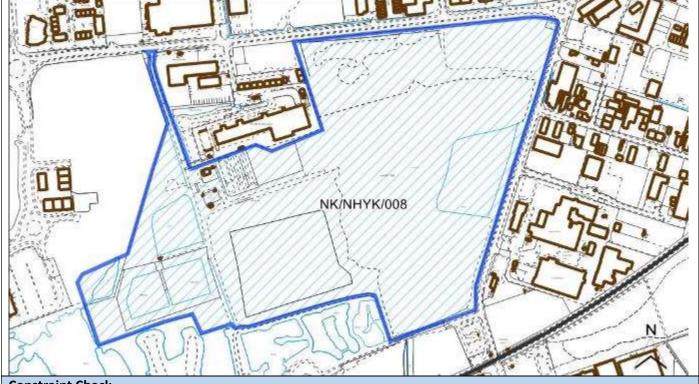

|
| Site Address                  | Land south of Whisby Road, North Hy | ykeham                  |
| Parish                        | North Hykeham                       |                         |
| Ward                          | North Hykeham Memorial              | Easting                 |
| District                      | North Kesteven                      | Northing                |
| Settlement Hierarchy          | Lincoln Urban Area                  |                         |
| Current Use?                  | Former land fill site               |                         |
| Brownfield/ Greenfield?       | Brownfield                          |                         |
| Site Area (ha):               | 36.00                               | Potential Capacity: 864 |



| Constraint Check                |            |                       |             |                |              |    |
|---------------------------------|------------|-----------------------|-------------|----------------|--------------|----|
| Some or all of site in Flood    | No         | Surface Water         | No          | Within cons    | sultation    | no |
| Risk Zone 2                     |            | Flooding – > 50% of   |             | zone of Haz    | ardous Site  |    |
|                                 |            | site at High Risk     |             | or Pipeline    |              |    |
| Nationally Important Wildlife   | No         | Locally Important     | No          | Ancient Wo     | odland       | No |
| Site                            |            | Wildl