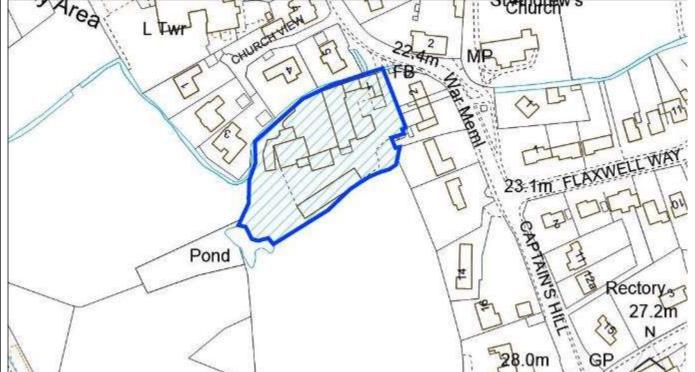

|                                                         |               | 1000                                  |            |                                                                                                                                                                                                                                                                                                                                                                                                                                                                                                                                                                                                                                                                                                                                                                                                                                                                                                                                                                                                                                                                                                                                                                                                                                                                                                                                                                                                                                                                                                                                                                                                                                                                                                                                                                                                                                                                                                                                                                                                                                                                                                                                |                                      |    |
|---------------------------------------------------------|---------------|---------------------------------------|------------|--------------------------------------------------------------------------------------------------------------------------------------------------------------------------------------------------------------------------------------------------------------------------------------------------------------------------------------------------------------------------------------------------------------------------------------------------------------------------------------------------------------------------------------------------------------------------------------------------------------------------------------------------------------------------------------------------------------------------------------------------------------------------------------------------------------------------------------------------------------------------------------------------------------------------------------------------------------------------------------------------------------------------------------------------------------------------------------------------------------------------------------------------------------------------------------------------------------------------------------------------------------------------------------------------------------------------------------------------------------------------------------------------------------------------------------------------------------------------------------------------------------------------------------------------------------------------------------------------------------------------------------------------------------------------------------------------------------------------------------------------------------------------------------------------------------------------------------------------------------------------------------------------------------------------------------------------------------------------------------------------------------------------------------------------------------------------------------------------------------------------------|--------------------------------------|----|
| Site Reference                                          | NK/AUB        | /002                                  |            |                                                                                                                                                                                                                                                                                                                                                                                                                                                                                                                                                                                                                                                                                                                                                                                                                                                                                                                                                                                                                                                                                                                                                                                                                                                                                                                                                                                                                                                                                                                                                                                                                                                                                                                                                                                                                                                                                                                                                                                                                                                                                                                                |                                      |    |
| Old Reference (if applicable)                           | CL1096        |                                       |            |                                                                                                                                                                                                                                                                                                                                                                                                                                                                                                                                                                                                                                                                                                                                                                                                                                                                                                                                                                                                                                                                                                                                                                                                                                                                                                                                                                                                                                                                                                                                                                                                                                                                                                                                                                                                                                                                                                                                                                                                                                                                                                                                |                                      |    |
| Site Address                                            |               | rth of 48 Thorpe Lane, So             | -          | ו                                                                                                                                                                                                                                                                                                                                                                                                                                                                                                                                                                                                                                                                                                                                                                                                                                                                                                                                                                                                                                                                                                                                                                                                                                                                                                                                                                                                                                                                                                                                                                                                                                                                                                                                                                                                                                                                                                                                                                                                                                                                                                                              |                                      |    |
| Parish                                                  |               | n, Haddington and South I             |            | 1                                                                                                                                                                                                                                                                                                                                                                                                                                                                                                                                                                                                                                                                                                                                                                                                                                                                                                                                                                                                                                                                                                                                                                                                                                                                                                                                                                                                                                                                                                                                                                                                                                                                                                                                                                                                                                                                                                                                                                                                                                                                                                                              |                                      |    |
| Ward                                                    | -             | nam and Brant Broughton               |            | Easting                                                                                                                                                                                                                                                                                                                                                                                                                                                                                                                                                                                                                                                                                                                                                                                                                                                                                                                                                                                                                                                                                                                                                                                                                                                                                                                                                                                                                                                                                                                                                                                                                                                                                                                                                                                                                                                                                                                                                                                                                                                                                                                        | 492080.8487                          | 3  |
| District                                                | North K       | esteven                               |            | Northing                                                                                                                                                                                                                                                                                                                                                                                                                                                                                                                                                                                                                                                                                                                                                                                                                                                                                                                                                                                                                                                                                                                                                                                                                                                                                                                                                                                                                                                                                                                                                                                                                                                                                                                                                                                                                                                                                                                                                                                                                                                                                                                       | 365961.4435                          | 7  |
| Settlement Hierarchy                                    | Lincoln       | Urban Area                            |            |                                                                                                                                                                                                                                                                                                                                                                                                                                                                                                                                                                                                                                                                                                                                                                                                                                                                                                                                                                                                                                                                                                                                                                                                                                                                                                                                                                                                                                                                                                                                                                                                                                                                                                                                                                                                                                                                                                                                                                                                                                                                                                                                |                                      |    |
| Current Use?                                            | Agricult      | ural                                  |            |                                                                                                                                                                                                                                                                                                                                                                                                                                                                                                                                                                                                                                                                                                                                                                                                                                                                                                                                                                                                                                                                                                                                                                                                                                                                                                                                                                                                                                                                                                                                                                                                                                                                                                                                                                                                                                                                                                                                                                                                                                                                                                                                |                                      |    |
| Brownfield/ Greenfield?                                 | Mixed         |                                       |            |                                                                                                                                                                                                                                                                                                                                                                                                                                                                                                                                                                                                                                                                                                                                                                                                                                                                                                                                                                                                                                                                                                                                                                                                                                                                                                                                                                                                                                                                                                                                                                                                                                                                                                                                                                                                                                                                                                                                                                                                                                                                                                                                |                                      |    |
| Site Area (ha):                                         | 1.14          |                                       |            | Potential C                                                                                                                                                                                                                                                                                                                                                                                                                                                                                                                                                                                                                                                                                                                                                                                                                                                                                                                                                                                                                                                                                                                                                                                                                                                                                                                                                                                                                                                                                                                                                                                                                                                                                                                                                                                                                                                                                                                                                                                                                                                                                                                    | apacity: 39                          |    |
| nef 122m RH<br>Pond<br>Mond                             | A De la Color | spelter                               | Walmar     | a for the second | Crow<br>Farr<br>CROW PARK<br>Grey Or |    |
| 211 /:                                                  |               |                                       | 1          | 5. C                                                                                                                                                                                                                                                                                                                                                                                                                                                                                                                                                                                                                                                                                                                                                                                                                                                                                                                                                                                                                                                                                                                                                                                                                                                                                                                                                                                                                                                                                                                                                                                                                                                                                                                                                                                                                                                                                                                                                                                                                                                                                                                           |                                      |    |
| Constraint Check                                        | No            | Surface Water                         | No         | Within con                                                                                                                                                                                                                                                                                                                                                                                                                                                                                                                                                                                                                                                                                                                                                                                                                                                                                                                                                                                                                                                                                                                                                                                                                                                                                                                                                                                                                                                                                                                                                                                                                                                                                                                                                                                                                                                                                                                                                                                                                                                                                                                     | sultation                            | No |
| Some or all of site in Flood<br>Risk Zone 2             | No            | Flooding – > 50% of                   | No         | Within con                                                                                                                                                                                                                                                                                                                                                                                                                                                                                                                                                                                                                                                                                                                                                                                                                                                                                                                                                                                                                                                                                                                                                                                                                                                                                                                                                                                                                                                                                                                                                                                                                                                                                                                                                                                                                                                                                                                                                                                                                                                                                                                     | suitation<br>ardous Site             | No |
| RISK ZOTIE Z                                            |               | J J                                   |            |                                                                                                                                                                                                                                                                                                                                                                                                                                                                                                                                                                                                                                                                                                                                                                                                                                                                                                                                                                                                                                                                                                                                                                                                                                                                                                                                                                                                                                                                                                                                                                                                                                                                                                                                                                                                                                                                                                                                                                                                                                                                                                                                |                                      |    |
| Nationally Important Wildlife                           | No            | site at High Risk                     | M/ithin    | or Pipeline                                                                                                                                                                                                                                                                                                                                                                                                                                                                                                                                                                                                                                                                                                                                                                                                                                                                                                                                                                                                                                                                                                                                                                                                                                                                                                                                                                                                                                                                                                                                                                                                                                                                                                                                                                                                                                                                                                                                                                                                                                                                                                                    | adland                               | No |
| Nationally Important Wildlife                           | No            | Locally Important<br>Wildlife Site    | Within     | Ancient Wo                                                                                                                                                                                                                                                                                                                                                                                                                                                                                                                                                                                                                                                                                                                                                                                                                                                                                                                                                                                                                                                                                                                                                                                                                                                                                                                                                                                                                                                                                                                                                                                                                                                                                                                                                                                                                                                                                                                                                                                                                                                                                                                     | ouianu                               | No |
| Site<br>Tree Preservation Order                         | Yes           | Protected Local Green                 | 500m       | Area of Car                                                                                                                                                                                                                                                                                                                                                                                                                                                                                                                                                                                                                                                                                                                                                                                                                                                                                                                                                                                                                                                                                                                                                                                                                                                                                                                                                                                                                                                                                                                                                                                                                                                                                                                                                                                                                                                                                                                                                                                                                                                                                                                    | atlandacers                          | No |
|                                                         |               | Space                                 | No         | Value                                                                                                                                                                                                                                                                                                                                                                                                                                                                                                                                                                                                                                                                                                                                                                                                                                                                                                                                                                                                                                                                                                                                                                                                                                                                                                                                                                                                                                                                                                                                                                                                                                                                                                                                                                                                                                                                                                                                                                                                                                                                                                                          | at Landscape                         |    |
| Agri Land Class – More than 50% of site Grade 1, 2 or 3 | No            | Green Wedge                           | Adjacent   | Scheduled A Monument                                                                                                                                                                                                                                                                                                                                                                                                                                                                                                                                                                                                                                                                                                                                                                                                                                                                                                                                                                                                                                                                                                                                                                                                                                                                                                                                                                                                                                                                                                                                                                                                                                                                                                                                                                                                                                                                                                                                                                                                                                                                                                           |                                      | No |
| Historic Park and Garden                                | No            | Area of Outstanding<br>Natural Beauty | No         |                                                                                                                                                                                                                                                                                                                                                                                                                                                                                                                                                                                                                                                                                                                                                                                                                                                                                                                                                                                                                                                                                                                                                                                                                                                                                                                                                                                                                                                                                                                                                                                                                                                                                                                                                                                                                                                                                                                                                                                                                                                                                                                                |                                      |    |
| Listed Building                                         | No            | Conservation Area                     | No         |                                                                                                                                                                                                                                                                                                                                                                                                                                                                                                                                                                                                                                                                                                                                                                                                                                                                                                                                                                                                                                                                                                                                                                                                                                                                                                                                                                                                                                                                                                                                                                                                                                                                                                                                                                                                                                                                                                                                                                                                                                                                                                                                |                                      |    |
| Listed Building                                         |               |                                       |            | the site are                                                                                                                                                                                                                                                                                                                                                                                                                                                                                                                                                                                                                                                                                                                                                                                                                                                                                                                                                                                                                                                                                                                                                                                                                                                                                                                                                                                                                                                                                                                                                                                                                                                                                                                                                                                                                                                                                                                                                                                                                                                                                                                   | motod for?                           |    |
| Availability Check: When is th<br>0 – 5 Years           |               |                                       |            | s the site pro                                                                                                                                                                                                                                                                                                                                                                                                                                                                                                                                                                                                                                                                                                                                                                                                                                                                                                                                                                                                                                                                                                                                                                                                                                                                                                                                                                                                                                                                                                                                                                                                                                                                                                                                                                                                                                                                                                                                                                                                                                                                                                                 | 1                                    |    |
|                                                         | Yes           |                                       | Housing    |                                                                                                                                                                                                                                                                                                                                                                                                                                                                                                                                                                                                                                                                                                                                                                                                                                                                                                                                                                                                                                                                                                                                                                                                                                                                                                                                                                                                                                                                                                                                                                                                                                                                                                                                                                                                                                                                                                                                                                                                                                                                                                                                | Yes                                  |    |
| 6 – 10 Years                                            | No            |                                       | Office     | Marchause                                                                                                                                                                                                                                                                                                                                                                                                                                                                                                                                                                                                                                                                                                                                                                                                                                                                                                                                                                                                                                                                                                                                                                                                                                                                                                                                                                                                                                                                                                                                                                                                                                                                                                                                                                                                                                                                                                                                                                                                                                                                                                                      | No                                   |    |
| 11 – 15 Years                                           | No            |                                       |            | Warehouse                                                                                                                                                                                                                                                                                                                                                                                                                                                                                                                                                                                                                                                                                                                                                                                                                                                                                                                                                                                                                                                                                                                                                                                                                                                                                                                                                                                                                                                                                                                                                                                                                                                                                                                                                                                                                                                                                                                                                                                                                                                                                                                      | No                                   |    |
| 16+ Years                                               | No            |                                       | Retail     | uallan Cit -                                                                                                                                                                                                                                                                                                                                                                                                                                                                                                                                                                                                                                                                                                                                                                                                                                                                                                                                                                                                                                                                                                                                                                                                                                                                                                                                                                                                                                                                                                                                                                                                                                                                                                                                                                                                                                                                                                                                                                                                                                                                                                                   | No                                   |    |
| Achievability Check                                     |               |                                       | Gypsy/ Tra | veller Site                                                                                                                                                                                                                                                                                                                                                                                                                                                                                                                                                                                                                                                                                                                                                                                                                                                                                                                                                                                                                                                                                                                                                                                                                                                                                                                                                                                                                                                                                                                                                                                                                                                                                                                                                                                                                                                                                                                                                                                                                                                                                                                    | No                                   |    |
| Viability assessment<br>completed?                      | No            |                                       | Mixed Use  |                                                                                                                                                                                                                                                                                                                                                                                                                                                                                                                                                                                                                                                                                                                                                                                                                                                                                                                                                                                                                                                                                                                                                                                                                                                                                                                                                                                                                                                                                                                                                                                                                                                                                                                                                                                                                                                                                                                                                                                                                                                                                                                                | No                                   |    |
| If yes, does it confirm site is viable?                 |               |                                       | Other Use  |                                                                                                                                                                                                                                                                                                                                                                                                                                                                                                                                                                                                                                                                                                                                                                                                                                                                                                                                                                                                                                                                                                                                                                                                                                                                                                                                                                                                                                                                                                                                                                                                                                                                                                                                                                                                                                                                                                                                                                                                                                                                                                                                | No                                   |    |