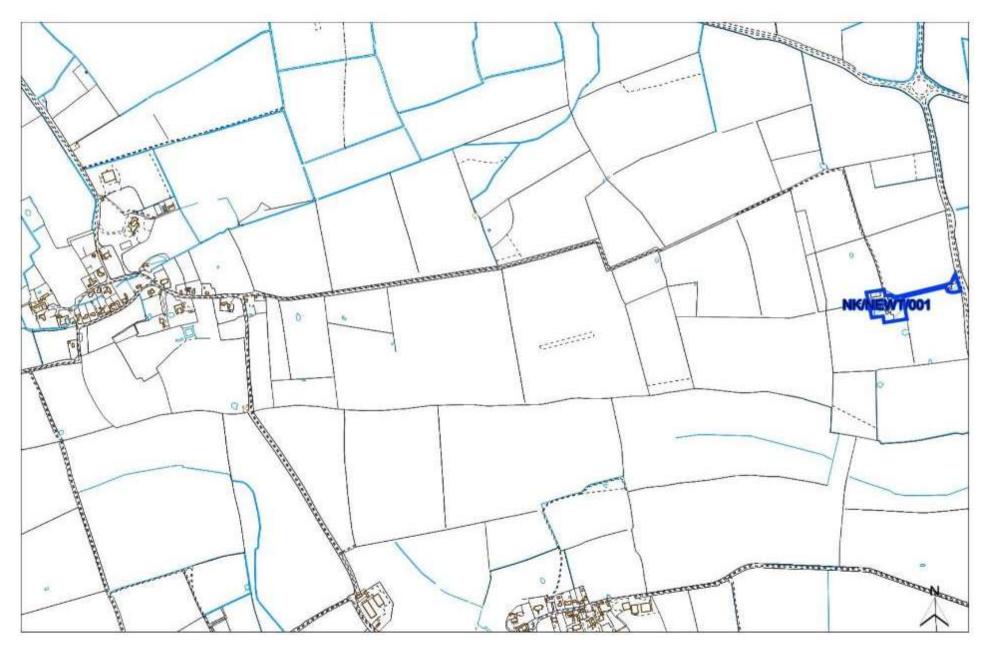

| No           |    |
| 16+ Years                       | No         |                       | Retail      |                | No           |    |
| Achievability Check             |            |                       | Gypsy/ Trav | veller Site    | No           |    |
| Viability assessment            | No         |                       | Mixed Use   |                | No           |    |
| completed?                      |            |                       |             |                |              |    |
| If yes, does it confirm site is |            |                       | Other Use   |                | No           |    |
| viable?                         |            |                       |             |                |              |    |

#### North Kesteven: Newton



| Site Reference                                                                                                                                                                                                                                                                                                                                                                           | NK/NEV                                                              | ν/T/በበ1                                                                                                                                                                                                                                                          |