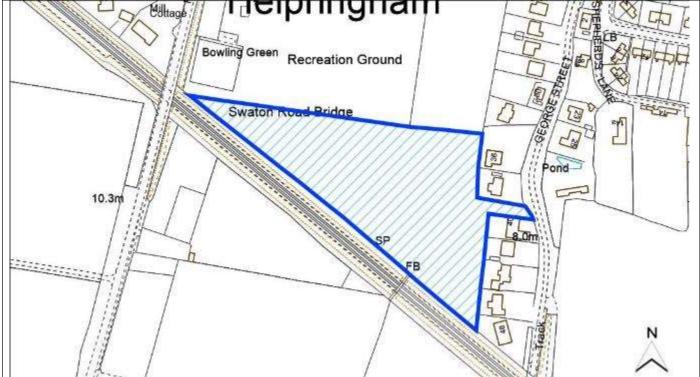

| Ward                          | Heckington Rural                               | Easting | 513743.71498 |  |  |
| District                      | North Kesteven Northing 340331.62153           |         |              |  |  |
| Settlement Hierarchy          | Medium Villages                                |         |              |  |  |
| Current Use?                  | Agricultural                                   |         |              |  |  |
| Brownfield/ Greenfield?       | Greenfield                                     |         |              |  |  |
| Site Area (ha):               | 1.82 Potential Capacity: 46                    |         |              |  |  |
|                               |                                                | 1 2     |              |  |  |



| Constraint Check                |            |                       |                          |                |              |    |
|---------------------------------|------------|-----------------------|--------------------------|----------------|--------------|----|
| Some or all of site in Flood    | No         | Surface Water         | No                       | Within cons    | sultation    | No |
| Risk Zone 2                     |            | Flooding – > 50% of   |                          | zone of Haz    | ardous Site  |    |
|                                 |            | site at High Risk     |                          | or Pipeline    |              |    |
| Nationally Important Wildlife   | No         | Locally Important     | No                       | Ancient Wo