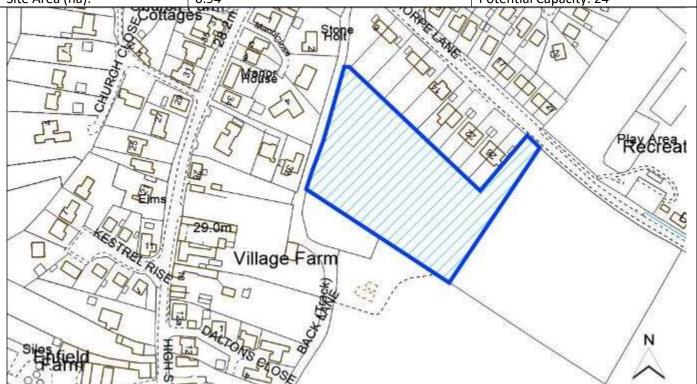

| Land at Back Lane, Eagle             |             |              |
| Parish                        | Eagle & Swinethorpe                  |             |              |
| Ward                          | Eagle, Swinderby and Witham St Hughs | Easting     | 487792.38415 |
| District                      | North Kesteven                       | Northing    | 366974.77602 |
| Settlement Hierarchy          | Medium Villages                      |             |              |
| Current Use?                  |                                      |             |              |
| Brownfield/ Greenfield?       | Greenfield                           |             |              |
| Site Area (ha):               | 0.94                                 | Potential C | Capacity: 24 |



### **Constraint Check**

| Constraint Check                |                     |                       |                          |                |              |    |
|---------------------------------|---------------------|-----------------------|--------------------------|----------------|--------------|----|
| Some or all of site in Flood    | No                  | Surface Water         | No                       | Within cons    | sultation    | No |
| Risk Zone 2                     |                     | Flooding – > 50% of   |                          | zone of Haz    | ardous Site  |    |
|                                 |                     | site at High Risk     |                          | or Pipeline    |              |    |
| Nationally Important Wildlife   | No