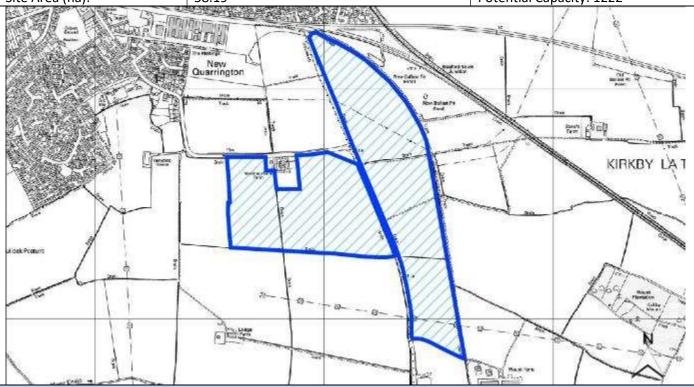

| Kirkby La Thorpe and South Kyme; Sleaford | Easting     | 508144.82672  |  |  |  |
|                               | Quarrington and Mareham                   |             |               |  |  |  |
| District                      | North Kesteven                            | Northing    | 344534.40546  |  |  |  |
| Settlement Hierarchy          | Main Towns                                |             |               |  |  |  |
| Current Use?                  | Agricultural                              |             |               |  |  |  |
| Brownfield/ Greenfield?       | Greenfield                                |             |               |  |  |  |
| Site Area (ha):               | 58.19                                     | Potential C | apacity: 1222 |  |  |  |



## **Constraint Check**

| Constraint Check                |            |                       |                          |                |              |     |
|---------------------------------|------------|-----------------------|--------------------------|----------------|--------------|-----|
| Some or all of site in Flood    | No         | Surface Water         | No                       | Within cons    | sultation    | Yes |
| Risk Zone 2                     |            | Flooding – > 50% of   |                          | zone of Haz    | ardous Site  |     |
|                                 |            | site at High Risk     |                          | or Pipeline    |              |     |
| Nationally Important Wildlife   | No         | Locally Important     | Within