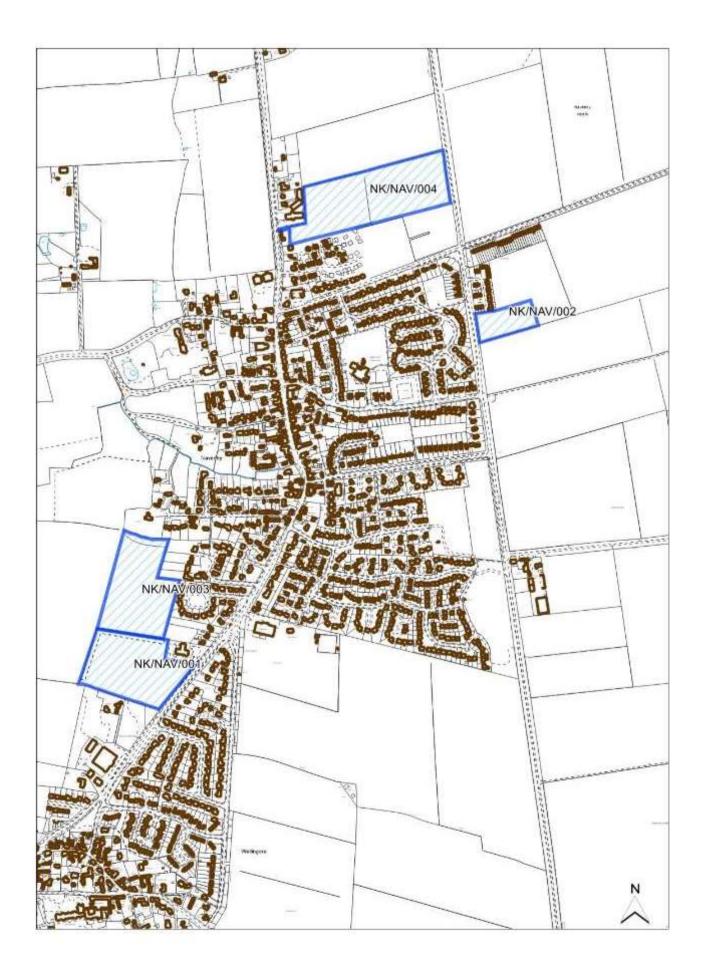

ypsy/ Trav<br>YesMixed Use | Flooding - > 50% of<br>site at High Riskzone of Haz<br>or PipelineNoLocally Important<br>Wildlife SiteNoAncient WoNoProtected Local Green<br>SpaceNoArea of Gre<br>ValueNoGreen WedgeNoScheduled A<br>MonumentNoArea of Outstanding<br>Natural BeautyNoMonumentNoConservation AreaNoImage: Stee Stee Stee Stee Stee Stee Stee St | Flooding - > 50% of<br>site at High Riskzone of Hazardous Site<br>or PipelineNoLocally Important<br>Wildlife SiteNoAncient WoodlandNoProtected Local Green<br>SpaceNoArea of Great Landscape<br>ValueNoGreen WedgeNoScheduled Ancient<br>MonumentNoArea of Outstanding<br>Natural BeautyNoScheduled Ancient<br>MonumentNoConservation AreaNoe site available?What use is the site protect for?YesNoOfficeNoNoIndustrial/ WarehouseYesNoRetailNoYesNoNoNoNoNo |



| Site Reference                                             | NK/NAV