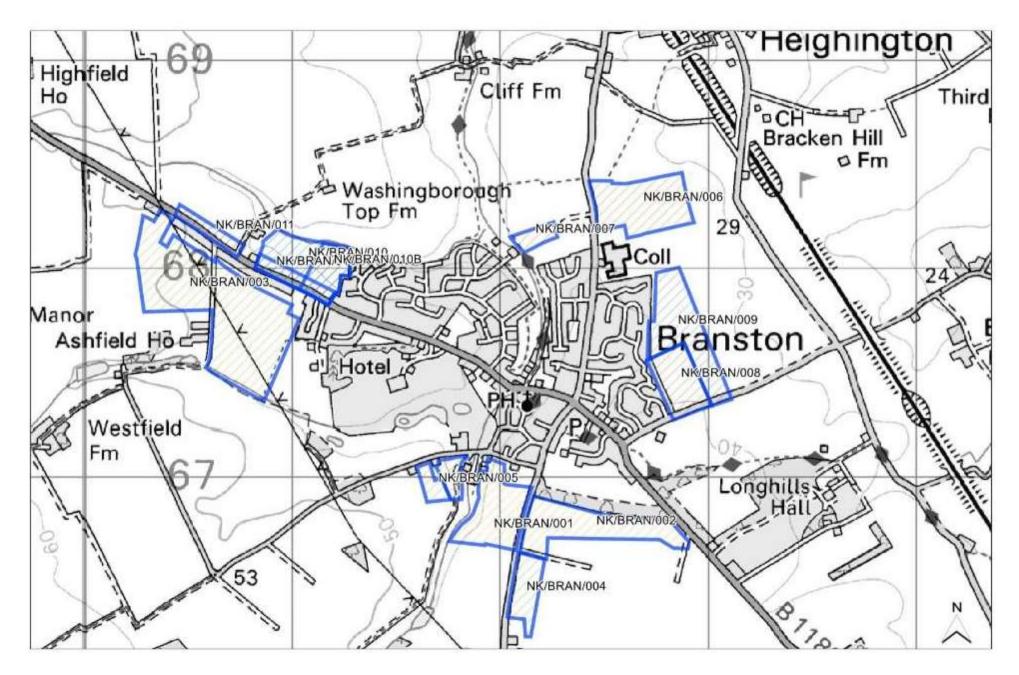

| No     |                       | Retail      |                | No           |    |
| Achievability Check                             |        |                       | Gypsy/ Tra  | veller Site    | No           |    |
| Viability assessment                            | No     |                       | Mixed Use   |                | No           |    |
| completed?                                      |        |                       |             |                |              |    |
| If yes, does it confirm site is                 |        |                       | Other Use   |                | No           |    |
| viable?                                         |        |                       |             |                |              |    |



| <u>Cita Dafaranaa</u>                                                                                                                                                                                                           |                                                                         | N/001