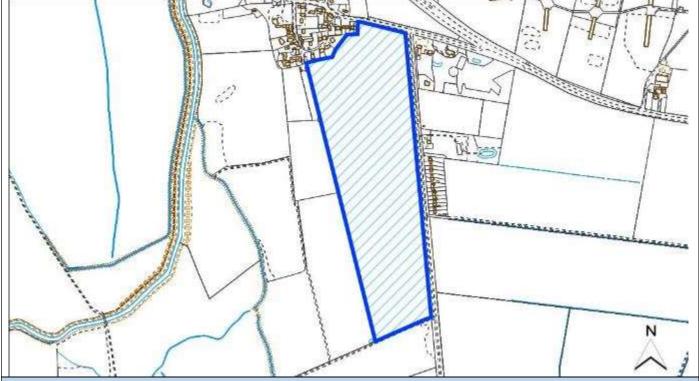

assingham and Brant Broughton Easting 487856.59936 |                                      |  |  |  |  |
| District                      | North Kesteven                                      | North Kesteven Northing 353250.54694 |  |  |  |  |
| Settlement Hierarchy          | Small Villages                                      |                                      |  |  |  |  |
| Current Use?                  | Agricultural                                        |                                      |  |  |  |  |
| Brownfield/ Greenfield?       | Greenfield                                          |                                      |  |  |  |  |
| Site Area (ha):               | 20.20                                               |                                      |  |  |  |  |



| Constraint Check                |            |                       |                       |                |              |    |
|---------------------------------|------------|-----------------------|-----------------------|----------------|--------------|----|
| Some or all of site in Flood    | No         | Surface Water         | No                    | Within cons    | sultation    | No |
| Risk Zone 2                     |            | Flooding – > 50% of   |                       | zone of Haz    | ardous Site  |    |
|                                 |            | site at High Risk     |                       | or Pipeline    |              |    |
| Nationally Important Wildlife   | No         | Locally Important     | Within                | Ancient Wo     | odland       |