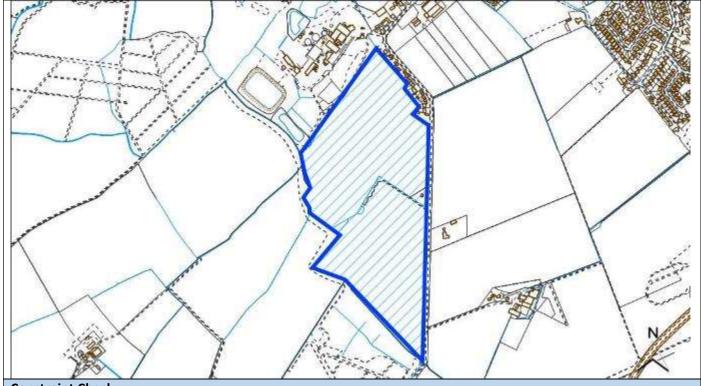

13 |  |  |  |
| District                      | North Kesteven                                            | North Kesteven Northing 370559.11504 |              |  |  |  |
| Settlement Hierarchy          | Large Villages                                            |                                      |              |  |  |  |
| Current Use?                  | Agricultural                                              |                                      |              |  |  |  |
| Brownfield/ Greenfield?       | Greenfield                                                |                                      |              |  |  |  |
| Site Area (ha):               | 24.79 Potential Capacity: 446                             |                                      |              |  |  |  |



| Constraint Check                |            |                       |                                    |             |              |        |
|---------------------------------|------------|-----------------------|------------------------------------|-------------|--------------|--------|
| Some or all of site in Flood    | No         | Surface Water         | No                                 | Within cons | sultation    | No     |
| Risk Zone 2                     |            | Flooding – > 50% of   |                                    | zone of Haz | ardous Site  |        |
|                                 |            | site at High Risk     |                                    | or Pipeline |              |        |
| Nationally Important Wildlife   | No         | Locally I