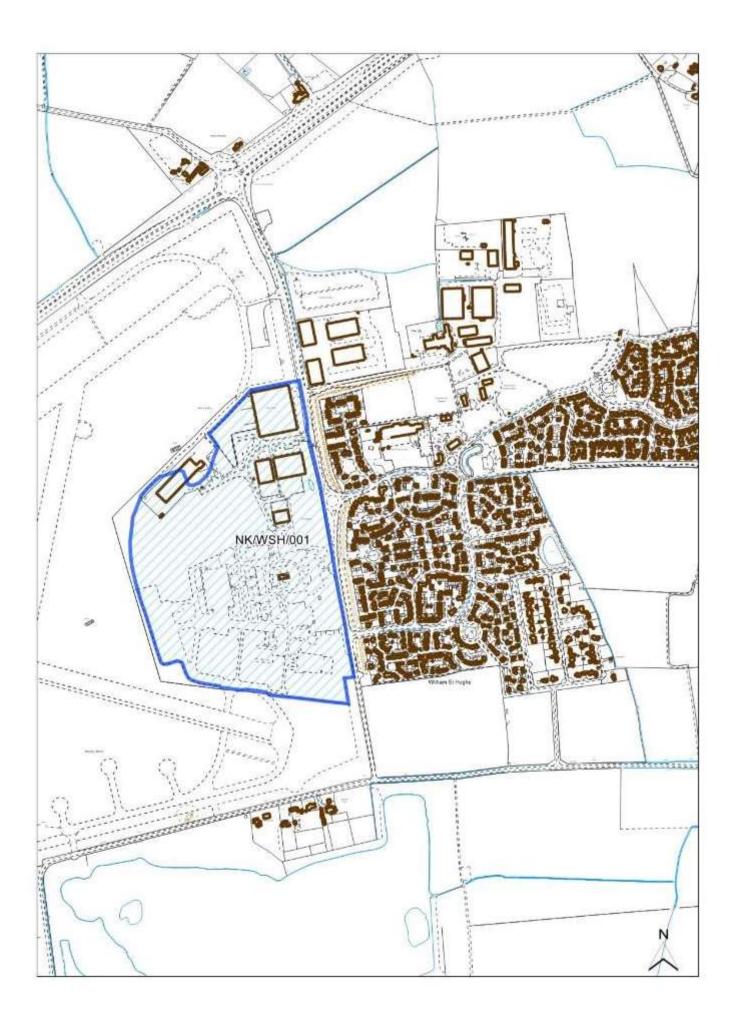

# Appendix D

# North Kesteven Sites

| Site Reference                | NK/AUB/001                               |                                                           |               |  |  |  |
|-------------------------------|------------------------------------------|-----------------------------------------------------------|---------------|--|--|--|
| Old Reference (if applicable) | CL2178                                   |                                                           |               |  |  |  |
| Site Address                  | Land at Thorpe Lane, South Hykeham       |                                                           |               |  |  |  |
| Parish                        | Aubourn, Haddington and South Hykeham; T | Aubourn, Haddington and South Hykeham; Thorpe on the Hill |               |  |  |  |
| Ward                          | Bassingham and Brant Broughton; Eagle,   | Easting                                                   | 492063.69293  |  |  |  |
|                               | Swinderby and Witham St Hughs            |                                                           |               |  |  |  |
| District                      | North Kesteven                           | Northing                                                  | 365737.00407  |  |  |  |
| Settlement Hierarchy          | Lincoln Urban Area                       |                                                           |               |  |  |  |
| Current Use?                  | Agricultural                             |                                                           |               |  |  |  |
| Brownfield/ Greenfield?       | Greenfield                               |                                                           |               |  |  |  |
| Site Area (ha):               | 8.53                                     | Potential C                                               | Capacity: 256 |  |  |  |