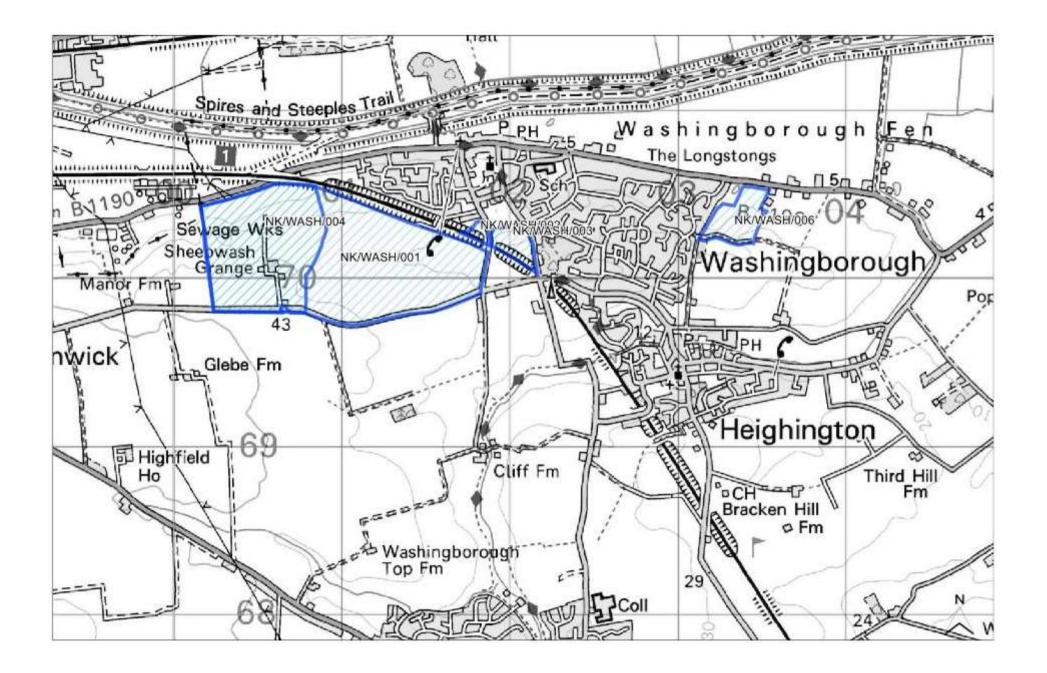

11 – 15 Years<br>16+ Years                                                |            |                                       | Retail               |                         | No           |    |
| 11 – 15 Years<br>16+ Years<br>Achievability Check                         | No<br>No   |                                       | Retail<br>Gypsy/ Tra |                         | No<br>No     |    |
| 11 – 15 Years<br>16+ Years                                                | No         |                                       | Retail               |                         | No           |    |
| 11 – 15 Years<br>16+ Years<br>Achievability Check<br>Viability assessment | No<br>No   |                                       | Retail<br>Gypsy/ Tra |                         | No<br>No     |    |



| Site Reference                | NK/WASH/001                                         |                |               |  |  |
|-------------------------------|-----------------------------------------------------|----------------|---------------|--|--|
| Old Reference (if applicable) | CL1087                                              |                |               |  |  |
| Site Address                  | Land at Sheepwash Grange, Washingborough            |                |               |  |  |
| Parish                        | Washingborough                                      |                |               |  |  |
| Ward                          | Heighington and Washingborough Easting 500933.65672 |                |               |  |  |
| District                      | No