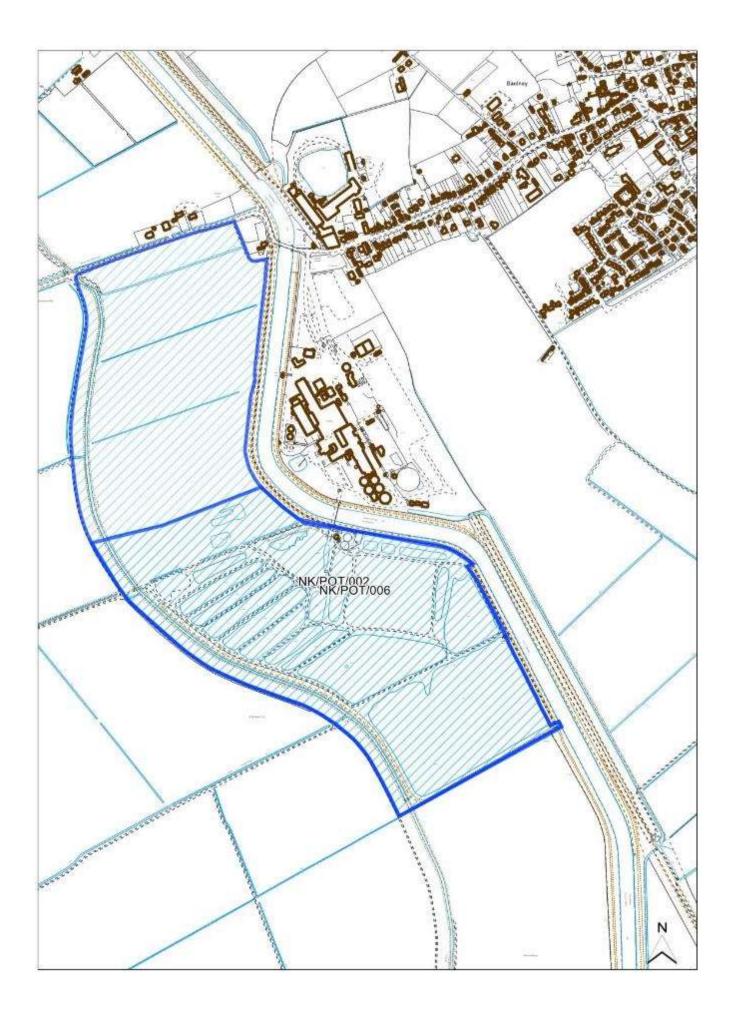

| No             |                                       | Retail               |                                  | No                       |    |
| Achievability Check                                        |                |                                       | Gypsy/ Tra           | Gypsy/ Traveller Site No         |                          |    |
| Viability assessment<br>completed?                         | Yes            |                                       | Mixed Use            |                                  | No                       |    |
| If yes, does it confirm site is viable?                    | Yes            |                                       | Other Use            |                                  | No                       |    |







|                                                 | , , ,                                                             |                                                                                                                                                                                                                                                                                  |                                                                                                                                                                                                                                                                                                                                                                  |