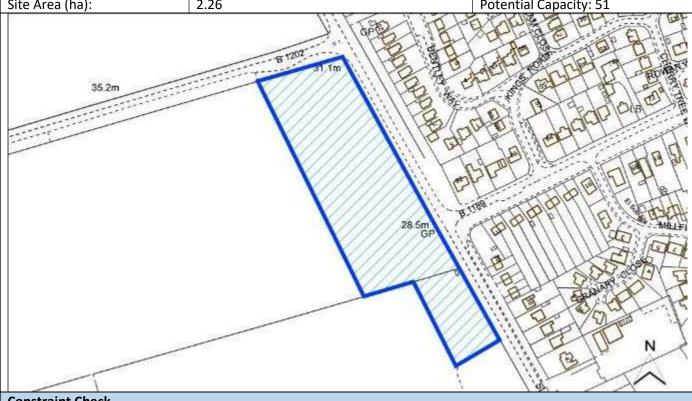

applicable) | CL4524                    |             |              |
| Site Address                  | Land west of Metheringham |             |              |
| Parish                        | Metheringham              |             |              |
| Ward                          | Metheringham              | Easting     | 506091.50876 |
| District                      | North Kesteven            | Northing    | 361462.77147 |
| Settlement Hierarchy          | Large Villages            |             |              |
| Current Use?                  | Agricultural              |             |              |
| Brownfield/ Greenfield?       | Greenfield                |             |              |
| Site Area (ha):               | 2.26                      | Potential ( | apacity: 51  |



| No                  | Curfo on Motor                                                                       |                                                                                                                                                                                                                 |