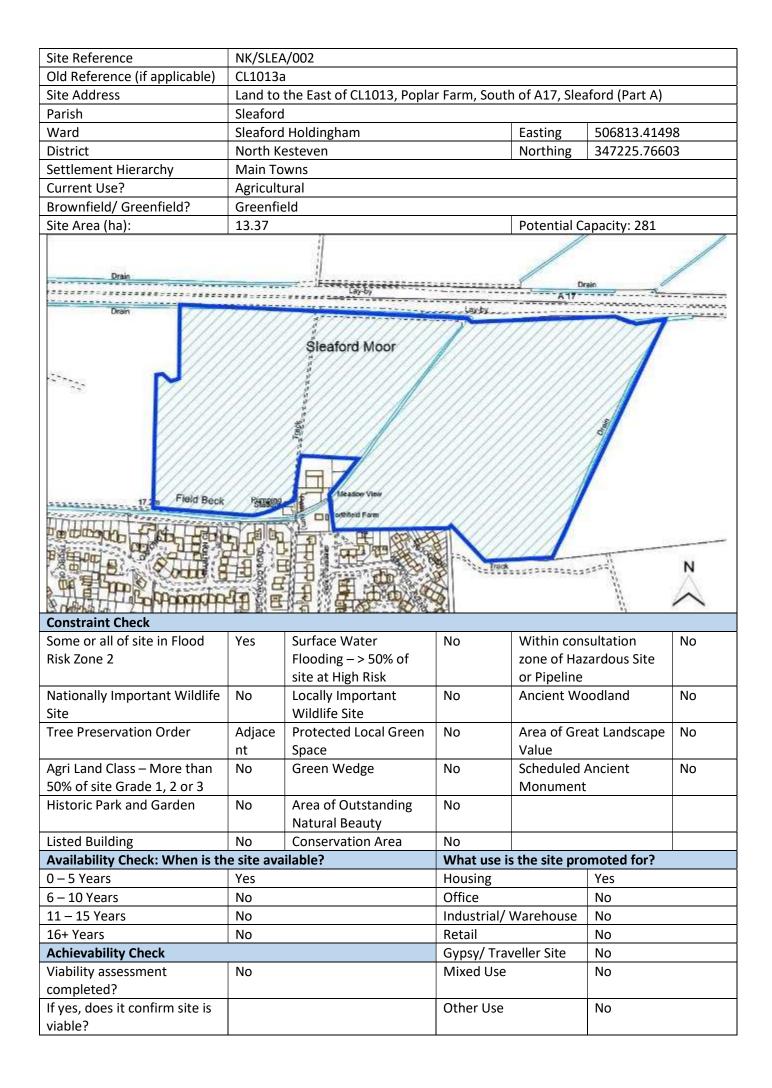

heck                     | 110                          |                                          | Gypsy/ Tra             | veller Site                       | No          |       |  |
| Viability assessment                    | No                           |                                          | Mixed Use              |                                   |             |       |  |
| completed?                              |                              |                                          | Mixed Use No           |                                   |             |       |  |
| If yes, does it confirm site is viable? |                              |                                          | Other Use              |                                   | No          |       |  |



| Site Reference                                                                                                                                                                                                                                                                                                                                  |                                                                                  | /003                                                                                                                                                                                          |                                                                                  |                                                                                           |