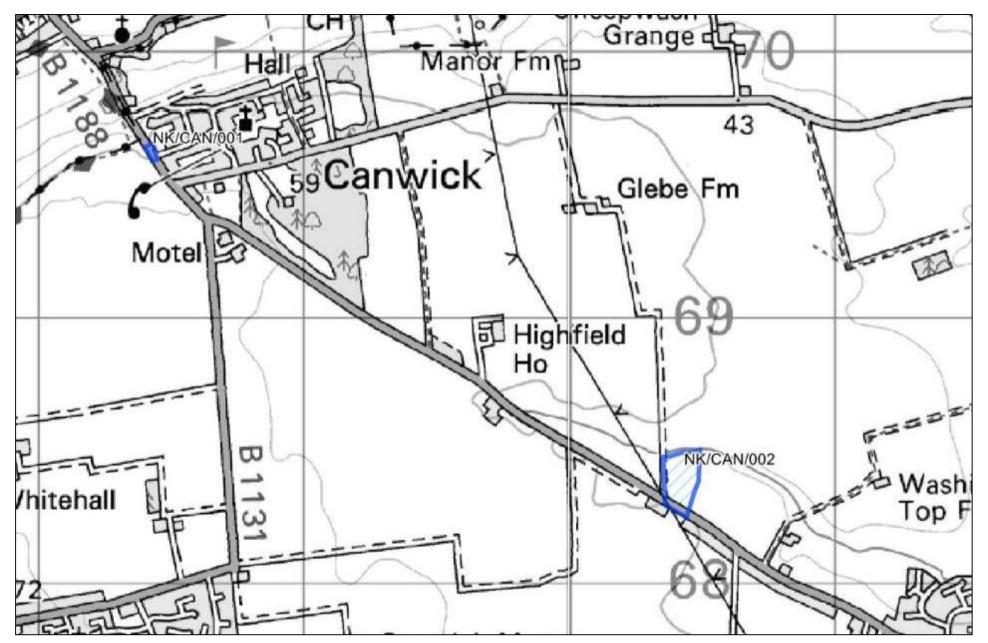

>site at High Riskzone of Haz<br>or PipelineNoLocally Important<br>Wildlife SiteNoAncient WoNoProtected Local Green<br>SpaceNoArea of Gre<br>ValueNoGreen WedgeNoScheduled A<br>MonumentNoArea of Outstanding<br>Natural BeautyNoScheduled A<br>MonumentNoConservation AreaNoYesHousing<br>NoOfficeNoOfficeIndustrial/ WarehouseNoRetailNoRetail | Flooding - > 50% of<br>site at High Riskzone of Hazardous Site<br>or PipelineNoLocally Important<br>Wildlife SiteNoAncient WoodlandNoProtected Local Green<br>SpaceNoArea of Great Landscape<br>ValueNoGreen WedgeNoScheduled Ancient<br>MonumentNoArea of Outstanding<br>Natural BeautyNoScheduled Ancient<br>MonumentNoConservation AreaNoe site available?What use is the site protect for?YesOfficeNoNoIndustrial/ Warehouse<br>RetailNoNoNoNoNoNoNoNoNoMonumentNo |  |



|                               | -                                      |             |               |
|-------------------------------|----------------------------------------|-------------|---------------|
| Site Reference                | NK/CAN/001                             |             |               |
| Old Reference (if applicable) | CL3025                                 |             |               |
| Site Address                  | School Lane, Canwick, Lincoln, LN4 2RP |             |               |
| Parish                        | Canwick                                |             |               |
| Ward                          | Heighington and Washingborough         | Easting     | 498423.65167  |
| District                      | North Kesteven