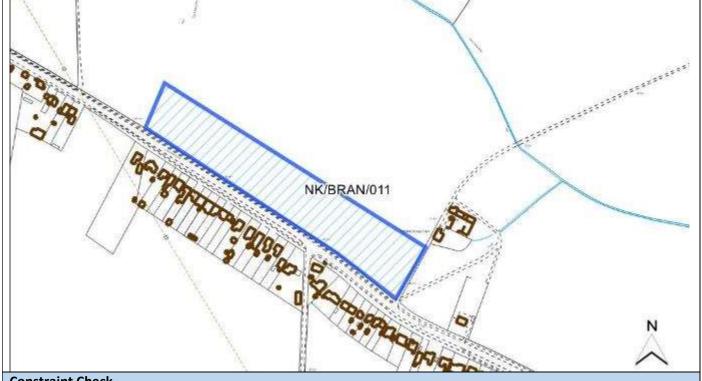

|                        |
| Ward                          | Branston                                       | Easting                |
| District                      | North Kesteven                                 | Northing               |
| Settlement Hierarchy          | Large Villages                                 |                        |
| Current Use?                  |                                                |                        |
| Brownfield/ Greenfield?       | Greenfield                                     |                        |
| Site Area (ha):               | 2.21                                           | Potential Capacity: 50 |
| ON D                          |                                                |                        |



| No         | Surface Water                                               | No                                                                                                                                                                                                            | Within cons                                                                                                                                                                                                                                                                                                                     | sultation