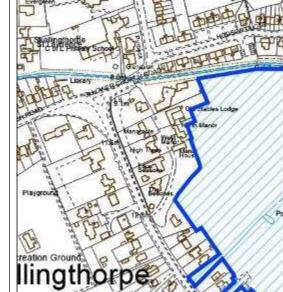

| Skellingthorpe                           |          |              |  |  |  |  |
| Ward                          | Skellingthorpe                           | Easting  | 492868.90209 |  |  |  |  |
| District                      | North Kesteven                           | Northing | 371850.27945 |  |  |  |  |
| Settlement Hierarchy          | Large Villages                           |          |              |  |  |  |  |
| Current Use?                  | Agricultural                             |          |              |  |  |  |  |
| Brownfield/ Greenfield?       | Greenfield                               |          |              |  |  |  |  |
| Site Area (ha):               | 10.52                                    |          |              |  |  |  |  |

The states

82.5

N

W



| Play Agea                               | Yand       | 13                    |                          | 1 1                              |             |        |
|-----------------------------------------|------------|-----------------------|--------------------------|----------------------------------|-------------|--------|
| Constraint Check                        |            |                       |                          |                                  |             |        |
| Some or all of site in Flood            | Yes        | Surface Water         | No                       | Within cons                      | sultation   | No     |
| Risk Zone 2                             |            | Flooding – > 50% of   |                          | zone of Haz