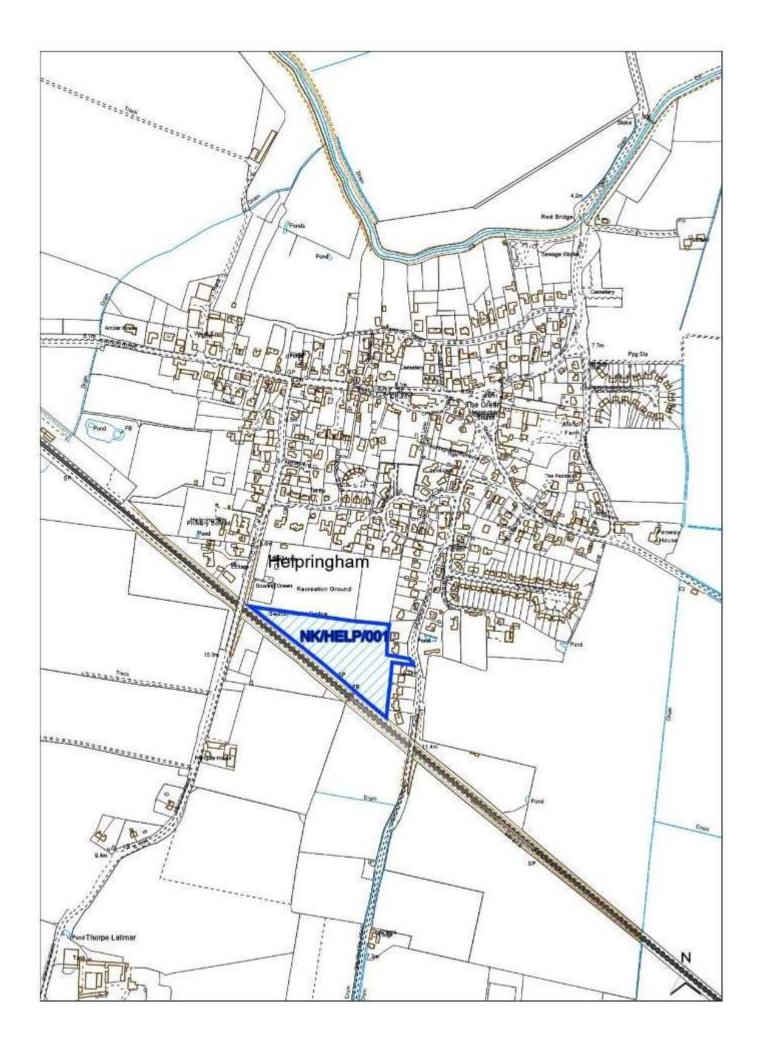

onservation Area<br>s-w       edge of<br>Housing       Industrial/Warehouse         No       Office       No         No       Industrial/Warehouse       No         No       Retail       Gypsy/Traveller Site         No       Mixed Use       Mixed Use | Flooding - > 50% of<br>site at High Riskzone of Hazardous Site<br>or PipelineNoLocally Important<br>Wildlife SiteNoAncient WoodlandYesProtected Local Green<br>SpaceNoArea of Great Landscape<br>ValueNoGreen Wedge350m<br>northScheduled Ancient<br>MonumentNoArea of Outstanding<br>Natural BeautyNoScheduled Ancient<br>north200m<br>s-wConservation Area<br>sedge of<br>eScheduled for?YesHousing<br>NoYesYesNoIndustrial/ Warehouse<br>SystNoNoNoRetailNoNoNoNoNoNoNoNoNoS-wYesNoNoNoNoNoNoNoNoNoNoNoNoNoNoNoNoNoNoNoNoNoNoNoNoNoNoMixed UseNoNoMixed UseNo |



| Site Reference                | NK/HELP/001                                    |         |              |  |  |
|-------------------------------|------------------------------------------------|---------|--------------|--|--|
| Old Reference (if applicable) | CLNEW021                                       |         |              |  |  |
| Site Address                  | Land to the rear of 40 George Street, Helpring | gham    |              |  |  |
| Parish                        | Helpringham                                    |         |              |  |  |
| Ward                          | Heckington Rural                               | Easting | 513743.71498 |  |  |
| District                      | North Kesteven Northing 340331.62153           |         |              |  |  |