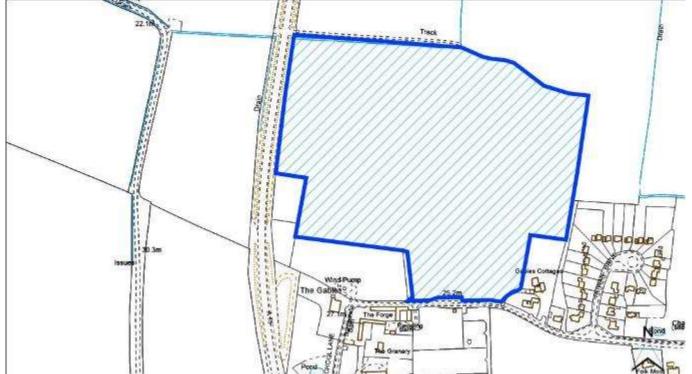

trict                      | North Kesteven                  | North Kesteven Northing 343212.36592 |              |  |  |  |  |
| Settlement Hierarchy          | Small Villages                  |                                      |              |  |  |  |  |
| Current Use?                  | Agricultural                    |                                      |              |  |  |  |  |
| Brownfield/ Greenfield?       | Greenfield                      |                                      |              |  |  |  |  |
| Site Area (ha):               | 10.64 Potential Capacity: 192   |                                      |              |  |  |  |  |
|                               | <b>医</b> 御                      |                                      |              |  |  |  |  |



| -  | -     |      | ~ • |     |
|----|-------|------|-----|-----|
| Co | nstra | aint | Che | 2Ck |

| Constraint Check                            |                |                                       |                          |                                  |                          |        |
|---------------------------------------------|----------------|---------------------------------------|--------------------------|----------------------------------|--------------------------|--------|
| Some or all of site in Flood<br>Risk Zone 2 | No             | Surface Water<br>Flooding – > 50% of  | No                       | Within cons                      | sultation<br>ardous Site | No     |
|                                             |                | site at High Risk