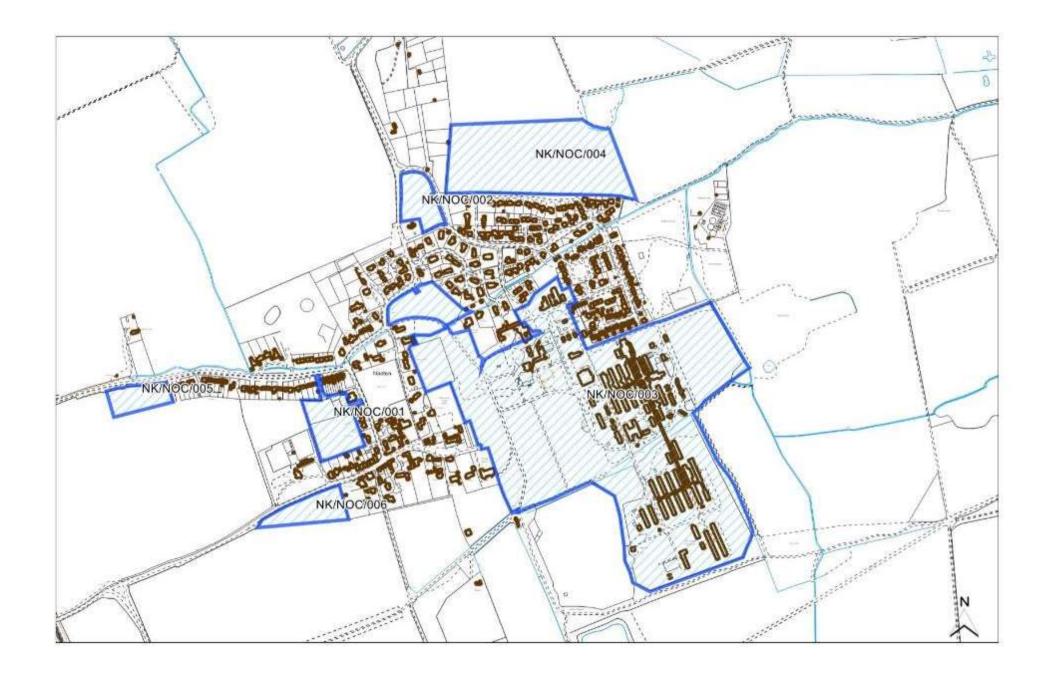

|             | No           |        |
| Achievability Check             |            |                       | Gypsy/ Tra                         | veller Site | No           |        |
| Viability assessment            | Yes        |                       | Mixed Use                          |             | No           |        |
| completed?                      |            |                       |                                    |             |              |        |
| If yes, does it confirm site is | Yes        |                       | Other Use                          |             | No           |        |
| viable?                         |            |                       |                                    |             |              |        |



| Site Reference                          |                                       | 2/001                 |             |                |                                                   |