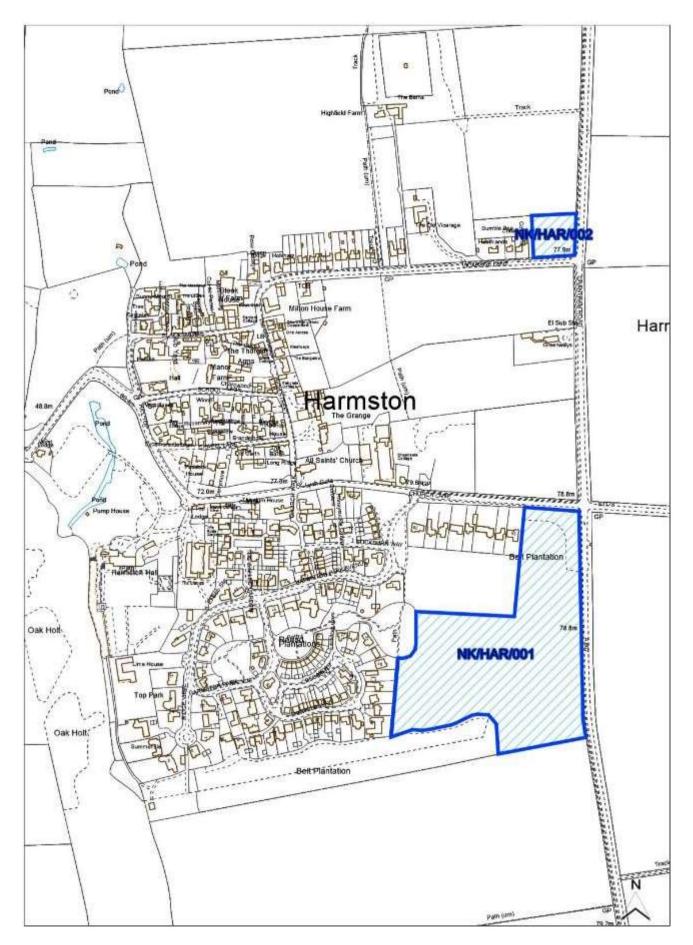

|                       | Retail                   |                   | No           |    |
| Achievability Check             |            |                       | Gypsy/ Traveller Site No |                   |              |    |
| Viability assessment            | No         |                       | Mixed Use                |                   | No           |    |
| completed?                      |            |                       |                          |                   |              |    |
| If yes, does it confirm site is |            |                       | Other Use                |                   | No           |    |
| viable?                         |            |                       |                          |                   |              |    |



| Site Reference                                                                                                                                                                                   | NK/HAR                                          | /001                                                       |                                                                                                |                                                        |                                            |           |
|--------------------------------------------------------------------------------------------------------------------------------------------------------------------------------------------------|-------------------------------------------------|---------------------------------