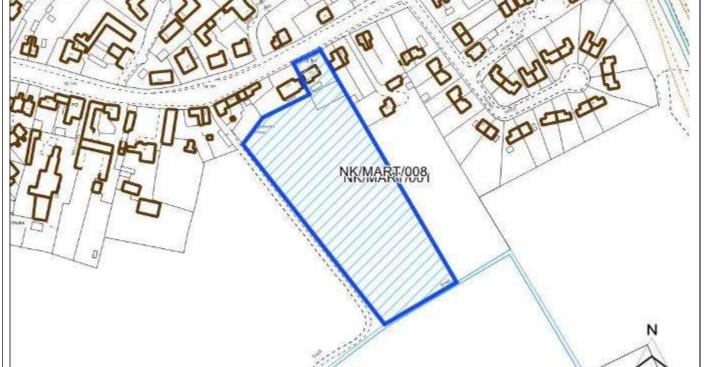

| Billinghay, Martin and North Kyme          | Easting                                    |  |  |  |  |
| District                      | North Kesteven                             | Northing                                   |  |  |  |  |
| Settlement Hierarchy          | Medium Villages                            |                                            |  |  |  |  |
| Current Use?                  |                                            |                                            |  |  |  |  |
| Brownfield/ Greenfield?       | Greenfield                                 |                                            |  |  |  |  |
| Site Area (ha):               | 1.07                                       | Potential Capacity: 27                     |  |  |  |  |



| Constraint Check                |            |                       |                                    |                          |                     |    |
|---------------------------------|------------|-----------------------|------------------------------------|--------------------------|---------------------|----|
| Some or all of site in Flood    | No         | Surface Water         | No                                 | Within cons              | Within consultation |    |
| Risk Zone 2                     |            | Flooding – > 50% of   |                                    | zone of Haz              | ardous Site         |    |
|                                 |            | site at High Risk     |                                    | or Pipeline              |