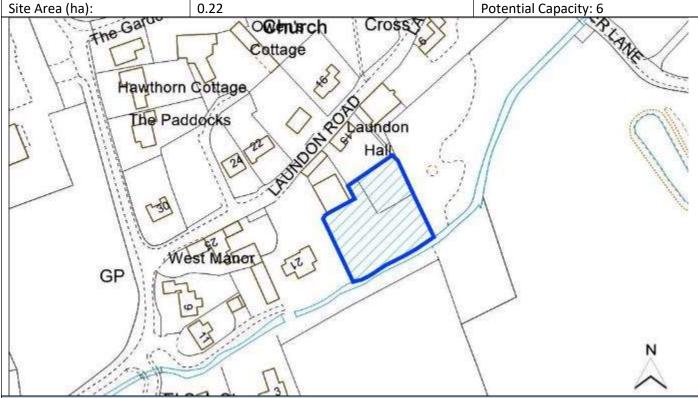

by                      | Easting                                     | 508989.86544 |  |  |  |  |
| District                      | North Kesteven                 | Northing                                    | 336004.36794 |  |  |  |  |
| Settlement Hierarchy          | Small Villages                 |                                             |              |  |  |  |  |
| Current Use?                  | Garden                         |                                             |              |  |  |  |  |
| Brownfield/ Greenfield?       | Mixed                          |                                             |              |  |  |  |  |
| Site Area (ha):               | 0.22 Potential Capacity: 6     |                                             |              |  |  |  |  |



| Con | stra | int | Che | ck |
|-----|------|-----|-----|----|
|-----|------|-----|-----|----|

| Constraint Check                |            |                       |                          |                |                     |        |
|---------------------------------|------------|-----------------------|--------------------------|----------------|---------------------|--------|
| Some or all of site in Flood    | No         | Surface Water         | No                       | Within con     | Within consultation |        |
| Risk Zone 2                     |            | Flooding – > 50% of   |                          | zone of Haz    | ardous Site         |        |
|                                 |            | site at High Risk     |                          | or Pipeli