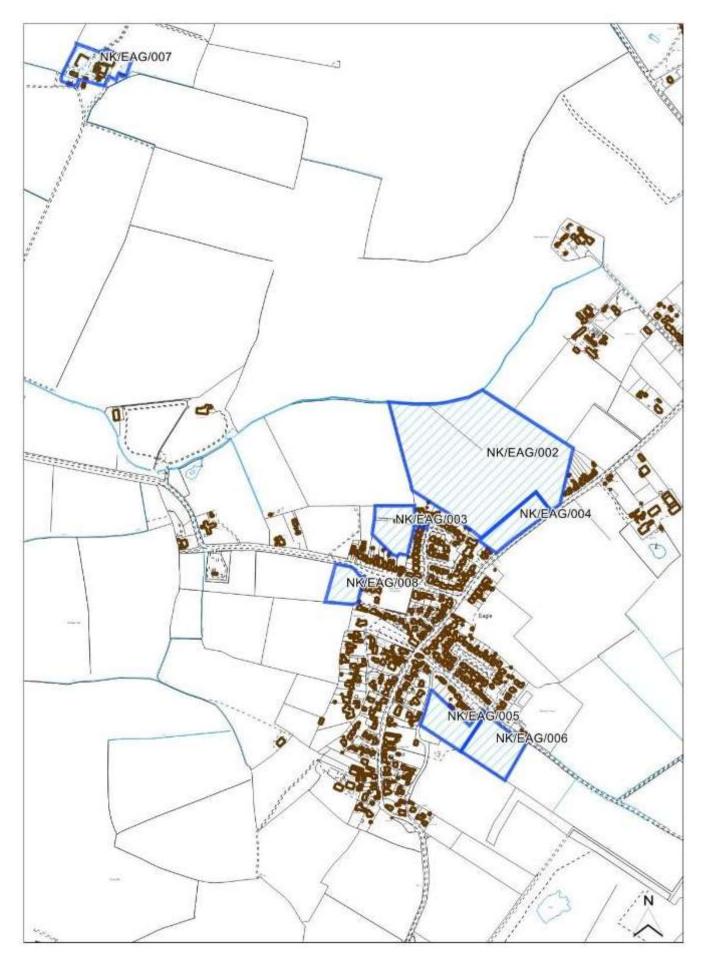

|    |
| 16+ Years                       | No         |                       | Retail      |                | No           |    |
| Achievability Check             |            |                       | Gypsy/ Trav | veller Site    | No           |    |
| Viability assessment            | No         |                       | Mixed Use   |                | No           |    |
| completed?                      |            |                       |             |                |              |    |
| If yes, does it confirm site is |            |                       | Other Use   |                | No           |    |
| viable?                         |            |                       |             |                |              |    |

# North Kesteven: Eagle and Swinethorpe



| Site Reference                | NK/EAG/001                           |             |              |  |  |  |  |
|-------------------------------|--------------------------------------|-------------|--------------|--|--|--|--|
| Old Reference (if applicable) | CL1042                               |             |              |  |  |  |  |
| Site Address                  | Land at Eagle Farm, Swinderby        |             |              |  |  |  |  |
| Parish                        | Eagle & Swinethorpe                  |             |              |  |  |  |  |
| Ward                          | Eagle, Swinderby and Witham St Hughs | Easting     | 486483.60006 |  |  |  |  |
| District                      | North Kesteven                       | Northing    | 365754.64219 |  |  |  |  |