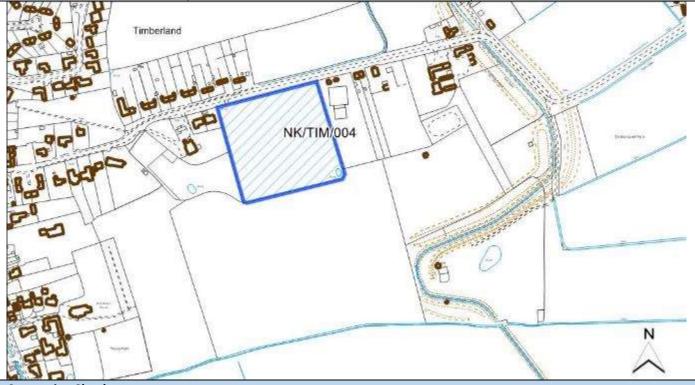

Land east of 36 Fen Road, Timberland      |             |  |  |  |  |
| Parish                        | Timberland                                | Timberland  |  |  |  |  |
| Ward                          | Billinghay, Martin and North Kyme         | Easting     |  |  |  |  |
| District                      | North Kesteven                            | Northing    |  |  |  |  |
| Settlement Hierarchy          | Small Villages                            |             |  |  |  |  |
| Current Use?                  | Agricultural and former bowling green and | d clubhouse |  |  |  |  |
| Brownfield/ Greenfield?       | Greenfield                                |             |  |  |  |  |
| Site Area (ha):               | 1.81 Potential Capacity: 46               |             |  |  |  |  |



| Constraint Check                |            |                                |                          |                         |                     |    |
|---------------------------------|------------|--------------------------------|--------------------------|-------------------------|---------------------|----|
| Some or all of site in Flood    | No         | Surface Water                  | No                       | Within cons             | Within consultation |    |
| Risk Zone 2                     |            | Flooding – > 50% of            |                          | zone of Haz             | ardous Site         |    |
|                                 |            | site at High Risk              |                          | or Pipeline             |