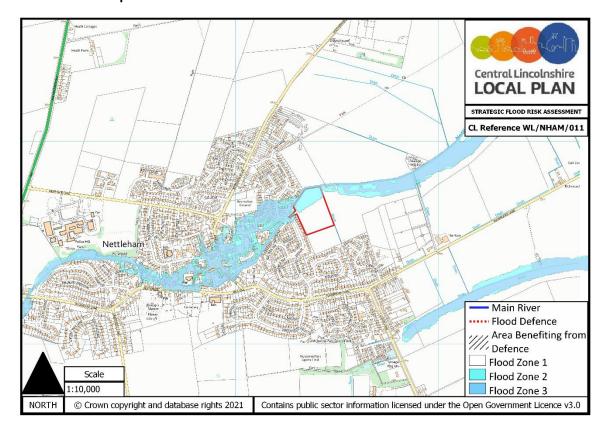

# WL/NHAM/011 - EAST OF BROOKFIELD NETTLEHAM LINCOLN

#### **Main River**

The are no EA Main Rivers near to the site.

See Flood Zone Map below.

Approximately one third of the site is shown to be in Flood Zones 2.

## **Ordinary Watercourses**

The site does not lie within any Internal Drainage Board District.

It has been estimated that that flood depths in the 1% event in the portion of the site adjacent to the ordinary watercourse are in the low range.

### **Pluvial**

The **Surface Water Flood Map** below shows the potential depths of flooding when rainwater lies or flows over the ground.

The site is not affected by pluvial flooding