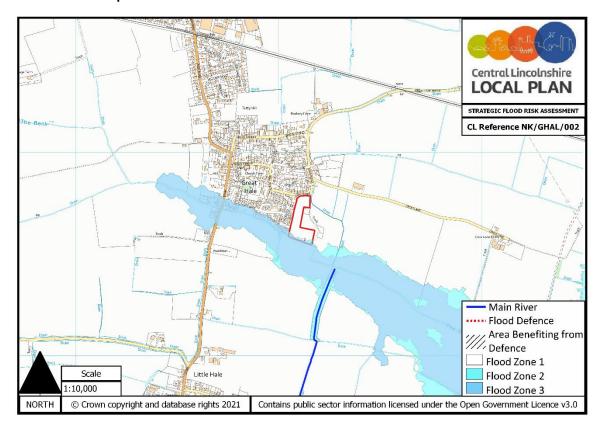

# NK/GHAL/002 - LAND AT HALL FARM, GREAT HALE

### **Main River**

The nearest EA Main River to the site is approximately 0.18km to the south east. See **Flood Zone Map** below.

Only a very small potion of the site is shown to be in Flood Zones 3 and 2.

# **Ordinary Watercourses**

The site lies within the district of the Black Sluice Internal Drainage Board, (IDB), and the Boards maintained watercourse is located on the southern boundary of the site.

It has been estimated that that flood depths in the 1% event in the small portion of the site adjacent to the IDB maintained watercourse are in the low range.

### **Pluvial**

The **Surface Water Flood Map** below shows the potential depths of flooding when rainwater lies or flows over the ground.

In the 1% event a small portion of the site could have flood depths in the low range