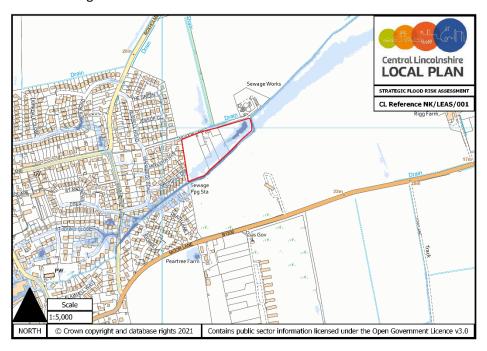

# NK/LEAS/001 - LAND OFF MEADOW LANE, LEASINGHAM

#### **Main River**

The nearest EA Main River to the site forms the south east boundary. See **Flood Zone Map** below.

Approximately half of the site is in Flood Zone 2 and 3. In the 1% event the southern portion of the site could have flood depths in the medium range

### **Pluvial**

The **Surface Water Flood Map** below shows the potential depths of flooding when rainwater lies or flows over the ground.

In the 1% event a portion of the site could have flood depths in the low range