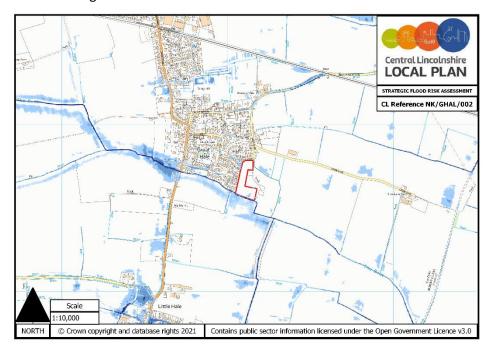

# NK/GHAL/002 - LAND AT HALL FARM, GREAT HALE

### **Main River**

The nearest EA Main River to the site is approximately 0.18km to the south east. See **Flood Zone Map** below.

Only a very small potion of the site is shown to be in Flood Zones 3 and 2.

### **Pluvial**

The **Surface Water Flood Map** below shows the potential depths of flooding when rainwater lies or flows over the ground.

In the 1% event a small portion of the site could have flood depths in the low range