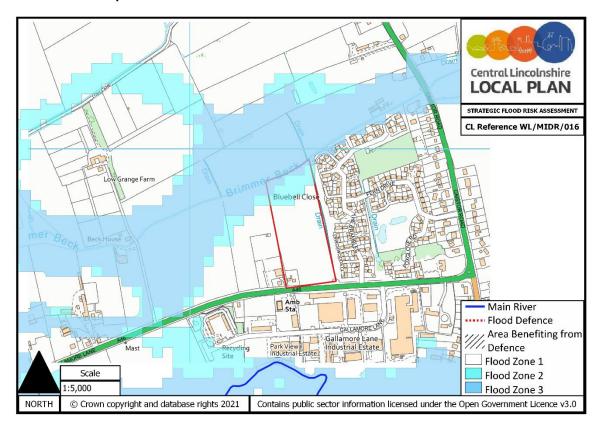

# WL/MIDR/016 – LAND NORTH OF GALLAMORE LANE MARKET RASEN

#### **Main River**

The nearest EA Main River to the site is approximately 0.25km to the south. See **Flood Zone Map** below.

The northern part of the site is shown to be in Flood Zone 3 and 2.

### **Ordinary Watercourses**

The northern portion of the site lies within the district of the Ancholme Internal Drainage Board and the Boards maintained watercourse is located on the northern boundary of the site.

It has been estimated that that flood depths in the 1% event in the portion of the site adjacent to the IDB maintained watercourse are in the low range.

### **Pluvial**

The **Surface Water Flood Map** below shows the potential depths of flooding when rainwater lies or flows over the ground.

The site is not affected by pluvial flooding.