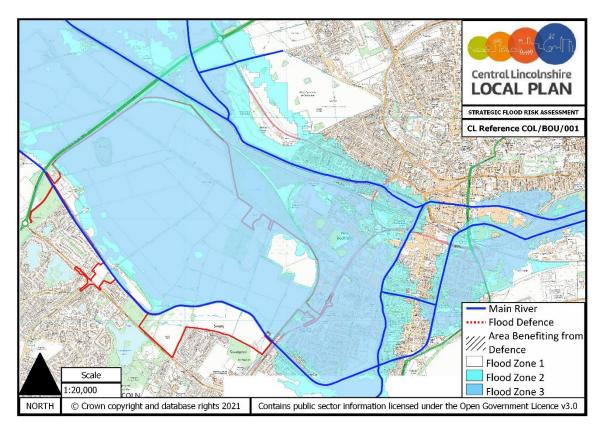

# **COL/BOU/001 WESTERN GROWTH CORRIDOR**

See Flood Zone Map below

This site is the subject of planning application 2019/0294/RG3 which was approved on 20<sup>th</sup> January 2022. This application was accompanied by a detailed Flood Risk Assessment and Water Management Strategy which concluded that the development will be safe for its lifetime with mitigation measures and that the proposal met the requirements of the exceptions test.

No further analysis is proposed in this SFRA.