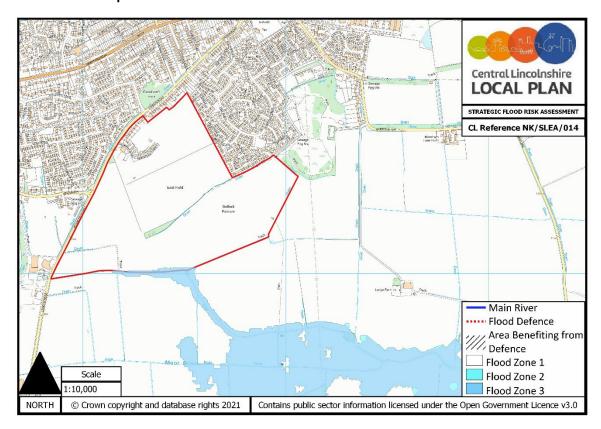

# NK/SLEA/014 - SLEAFORD SOUTH SUE

#### **Main River**

The are no EA Main Rivers near to the site. See **Flood Zone Map** below.

Only a very small potion of the site is shown to be in Flood Zone 2.

## **Ordinary Watercourses**

The southern portion of the site lies within the district of the Black Sluice Internal Drainage Board and the Boards maintained watercourses are located on the southern and western boundaries of the site.

It has been estimated that that flood depths in the 1% event in the portion of the site adjacent to the IDB maintained watercourse are in the low range.

### **Pluvial**

The **Surface Water Flood Map** below shows the potential depths of flooding when rainwater lies or flows over the ground.

Small pockets of the site are affected by pluvial flooding which, in the 1% event, could have flood depths in the low range