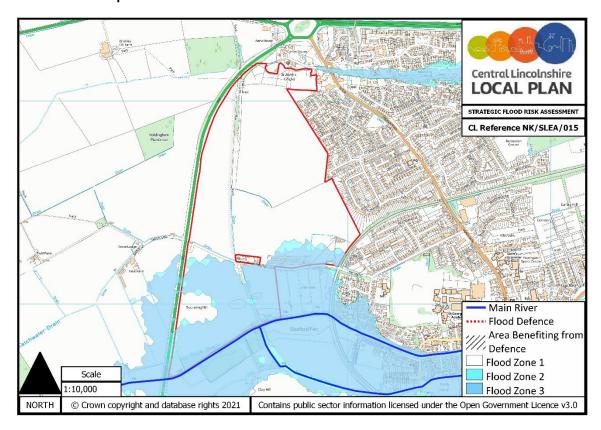

# NK/SLEA/015 - SLEAFORD WEST QUADRANT SUE

#### **Main River**

The nearest EA Main River to the site is on the southern boundary. See **Flood Zone Map** below.

Outline application 16/0498/OUT was submitted to North Kesteven District Council in April 2016. This application was accompanied by a detailed, site-specific Flood Risk Assessment which concluded that only the southern parts of the site were at risk from flooding and that mitigation was required to make the site appropriate and safe. This application was approved by North Kesteven District Council on 8 November 2017, subject to some ongoing work relating to viability and s106 only, so it can be concluded that the flood risk matter has been deemed acceptable in principle.

No further analysis is proposed in this SFRA.