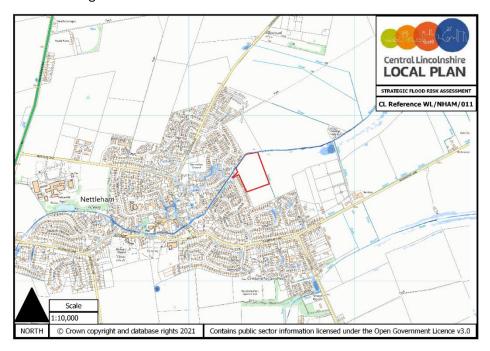

# WL/NHAM/011 - EAST OF BROOKFIELD NETTLEHAM LINCOLN

#### **Main River**

The are no EA Main Rivers near to the site.

See Flood Zone Map below.

Approximately one third of the site is shown to be in Flood Zones 2.

## **Ordinary Watercourses**

The site does not lie within any Internal Drainage Board District.

It has been estimated that that flood depths in the 1% event in the portion of the site adjacent to the ordinary watercourse are in the low range.

### **Pluvial**

The **Surface Water Flood Map** below shows the potential depths of flooding when rainwater lies or flows over the ground.

The site is not affected by pluvial flooding