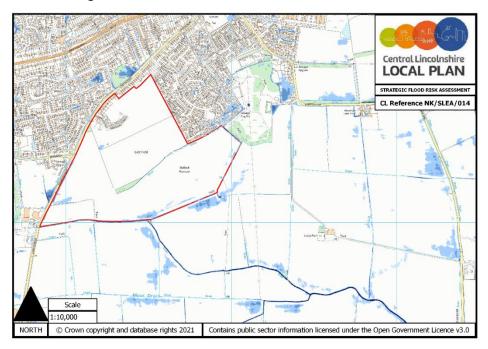

# NK/SLEA/014 - SLEAFORD SOUTH SUE

#### **Main River**

The are no EA Main Rivers near to the site. See **Flood Zone Map** below.

Only a very small potion of the site is shown to be in Flood Zone 2.

## **Ordinary Watercourses**

The southern portion of the site lies within the district of the Black Sluice Internal Drainage Board and the Boards maintained watercourses are located on the southern and western boundaries of the site.

It has been estimated that that flood depths in the 1% event in the portion of the site adjacent to the IDB maintained watercourse are in the low range.

### **Pluvial**

The **Surface Water Flood Map** below shows the potential depths of flooding when rainwater lies or flows over the ground.

Small pockets of the site are affected by pluvial flooding which, in the 1% event, could have flood depths in the low range