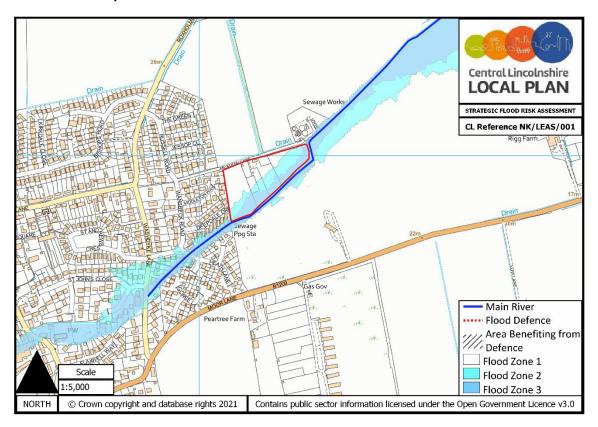

# NK/LEAS/001 - LAND OFF MEADOW LANE, LEASINGHAM

#### **Main River**

The nearest EA Main River to the site forms the south east boundary. See **Flood Zone Map** below.

Approximately half of the site is in Flood Zone 2 and 3. In the 1% event the southern portion of the site could have flood depths in the medium range

### **Pluvial**

The **Surface Water Flood Map** below shows the potential depths of flooding when rainwater lies or flows over the ground.

In the 1% event a portion of the site could have flood depths in the low range